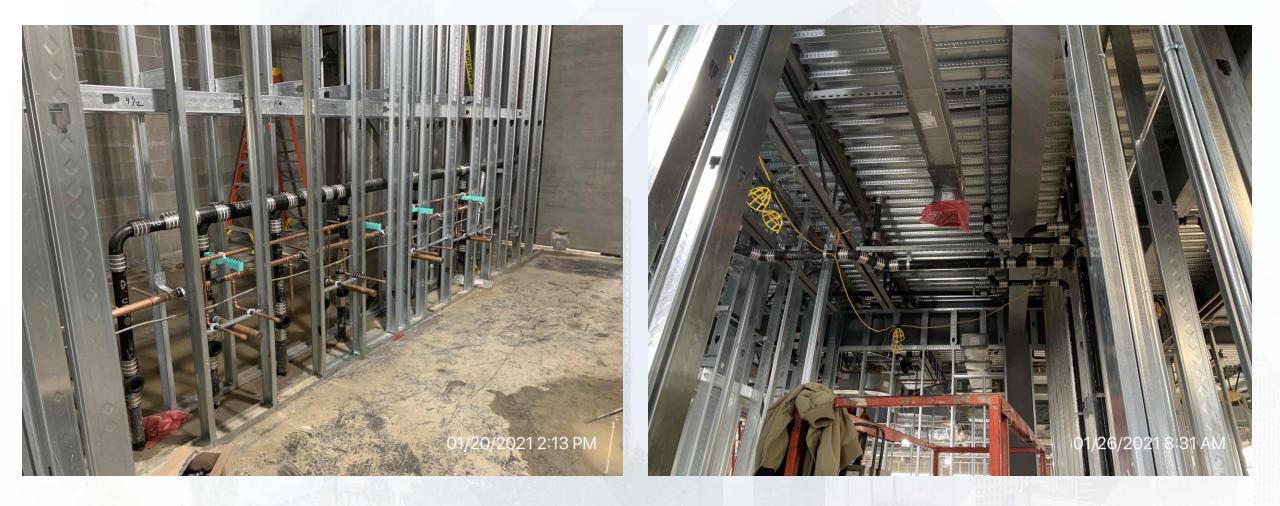

#### Construction Progress – Administration Building

- Completed Installation of Precast Panels
- Installation of CFMF for Parapet Wall
- Continued Installation of Plumbing Piping
- Installed and Insulated HVAC Ductwork
- Installed Electrical Rough-in
- Installed BW Columns Beams

# Installation of Plumbing Piping

## Installation of Electrical Rough-in