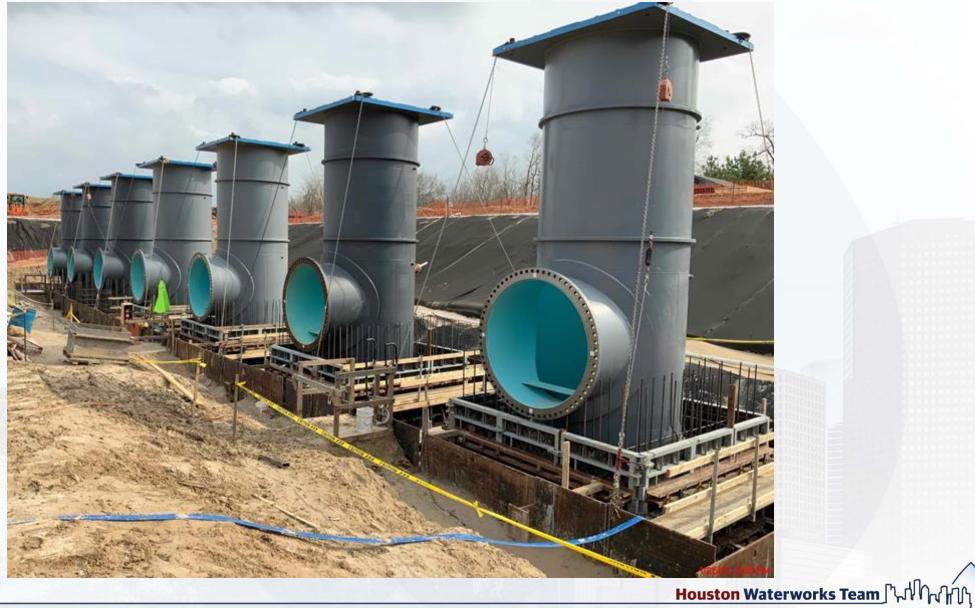

alls and columns at Sludge Equalization Tank 510.
- Prefab platform steel at the Sludge Equalization Tank 510.

**Houston Waterworks Team** 

#### GST 361 & 362 AERIAL VIEW

January 15, 2021



### Pad prep is underway at GST 361



#### Continued wall panel pouring at GST 362



Houston Waterworks Team

#### Continued dome shoring erection at GST 362



#### HSPS 401, MSB 111, HSPS 402 AERIAL VIEW

January 15, 2021



#### Continued under slab electrical and plumbing at Fac 401







#### Continued 48" bypass installation at Fac 401



#### Pouring footers and forming walls (Pump room) at Fac 401



Houston Waterworks Team

#### Completed flowable fill for the locking slab at Fac 402 pump cans



Houston Waterworks Team

#### Commenced FRP can encasement for the first 4 cans at Fac 402



#### Install steel closure pieces at Fac 111 roof framing



#### DEWATERING BUILDING 520 & THICKENED SLUDGE EQUALIZATION TANK 510 AERIAL VIEW January 15, 2021



#### Completed installation of all 4 centrifuges at the 3<sup>rd</sup> floor at Fac 520





#### Continued installation of masonry at 3rd floor (Control room) at Fac 520







#### Installation of fire sprinkler piping 2<sup>nd</sup> floor at Fac 520



#### Commenced ductwork rough-in at Fac 520





#### Rebar installation at the transformer pads at Fac 520



# Continued Installation of concrete walls, columns, and Prefab platform steel at Sludge Equalization Tank 510





Houston Waterworks Team

#### Construction Progress – Administration Building

- Completed Installation of Precast Panels
- Installation of CFMF for Par