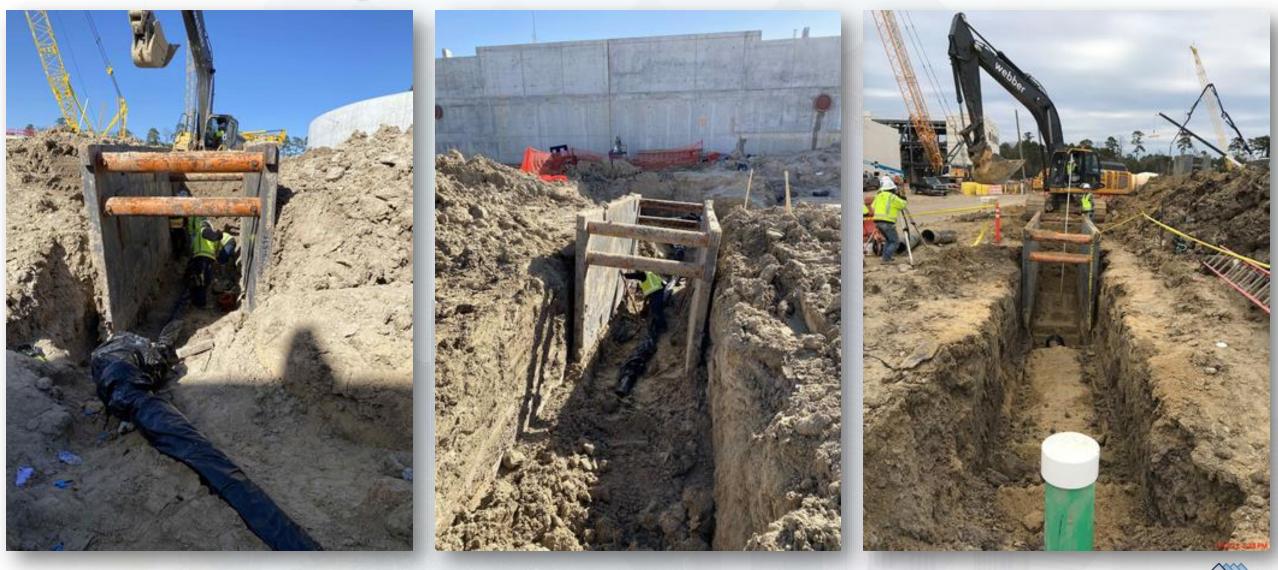

#### Construction Progress – Yard Piping

- Installing 24" DEC piping in Corridor 2-1AB
- Installing 16" CEN line in Corridor 2-1AB
- Installing 6" PW line in Corridor 2-1AB and 3-1A
- Installing 30" RCP Storm and manholes in Corridor 2-1AB
- Installing 2-16" & 20" TSL lines in Corridors 2-1AB & 3-1B
- Installing 10" SSG and manholes in Corridor 3-1B
- Setting the 96" Victaulic Coupling in Corridor 3-1B
- Laying the 96" OZW pipe in Corridor 3-1B
- Backfilling and welding the 108" FW steel pipe in Corridor 5
- Laying the 84" & 120" FW distribution lines in Corridor 5
- Laying 84" FW steel pipe in Corridor 4 Phase 2

### Installing 10" SSG and manholes in Corridor 3-1B

# Setting the 96" Victaulic Coupling in Corridor 3-1B

# Installing the 96" OZW pipe in Corridor 3-1B

### Backfilling and welding the 108" FW steel pipe in Corridor 5

Houston Waterworks Team