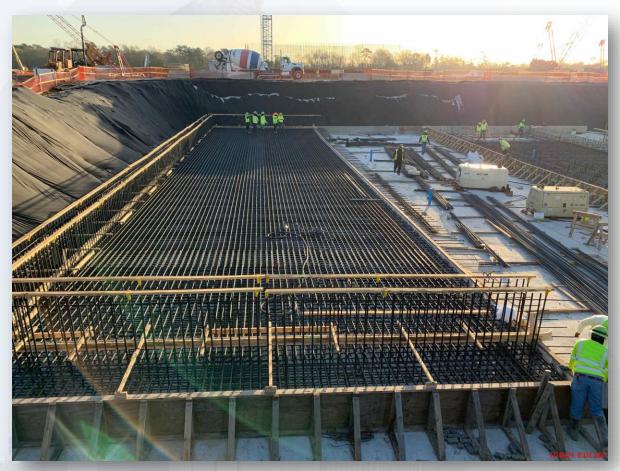

### Construction Progress – LREQ Basins Facilities 601/602

- 602 Continue Rebar Installation Main Base Slab (1)
- 602 Concrete Pour Main Base Slab (1)
- 602 Rebar Installation Main Base Slab (3)
- 602 Concrete Pour Main Base Slab (3)

### 602 - Concrete Pour Main Base Slab (1)

Houston Waterworks Team

### 602 - Concrete Pour Main Base Slab (3)