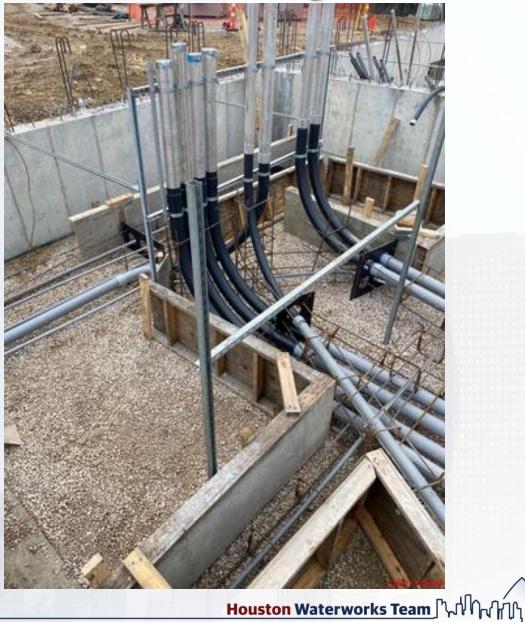

#### **Construction Progress – Site Electrical**

- Wire Pulling at MMH111A-6 (South of Facility 111)
- Arrival of 313 Transformers
- Duct Bank Installation North of Facility 111

#### Wire Pulling at MMH111A-6 (South of Facility 111)

Houston Waterworks Team