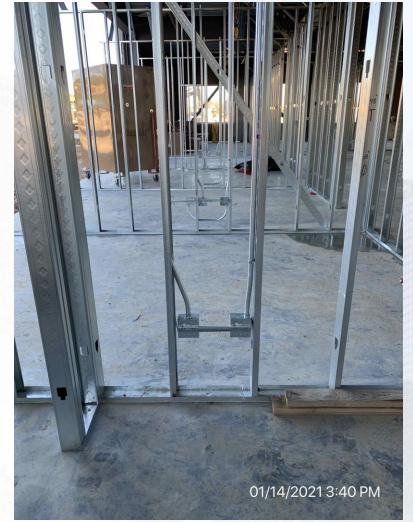

er piping 2<sup>nd</sup> floor at Fac 520



#### Commenced ductwork rough-in at Fac 520





#### Rebar installation at the transformer pads at Fac 520



# Continued Installation of concrete walls, columns, and Prefab platform steel at Sludge Equalization Tank 510





Houston Waterworks Team

#### Construction Progress – Administration Building

- Completed Installation of Precast Panels
- Installation of CFMF for Parapet Wall
- Continued Installation of Plumbing Piping
- Installed and Insulated HVAC Ductwork
- Installed Electrical Rough-in
- Installed BW Columns Beams

## **Complete Installation of Precast Panels**



# Installation of CFMF for Parapet



# Installation of Plumbing Piping



#### Installation and Insulation of HVAC Ductwork





## Installation of Electrical Rough-in





#### Installation on Beams and Columns at BW





Houston Waterworks Team