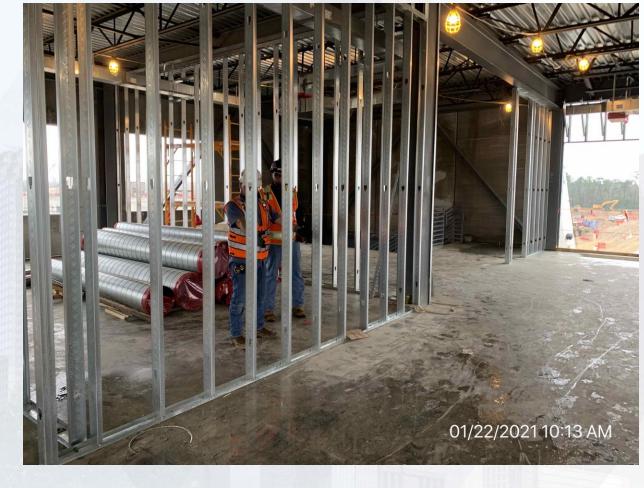

#### Construction Progress – Administration Building

- Completed Installation of Precast Panels
- Installation of CFMF for Parapet Wall
- Continued Installation of Plumbing Piping
- Installed and Insulated HVAC Ductwork
- Installed Electrical Rough-in
- Installed BW Columns Beams

## **Complete Installation of Precast Panels**