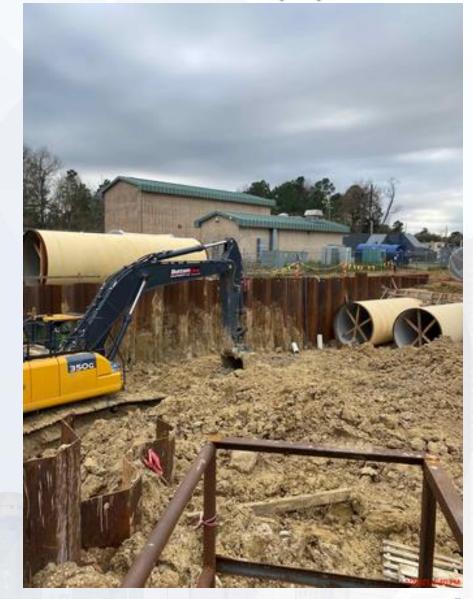

#### Construction Progress – Intake Pump Station (IPS)

- Installing structural steel roofing members on Eastside of the building
- Installing precast concrete panels on the Northside
- Installing formwork for the concrete anchor box
- Continue installing the 108" underground pipe
- Installing underground duct bank at building 152

# Continue installing the dual 108" RW pipe