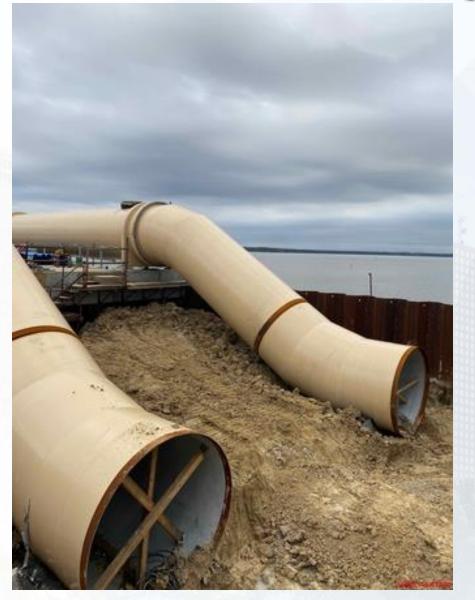

CITY OF HOUSTON Houston Public Works

# DESIGN-BUILD SERVICES

# Northeast Water Purification Plant Expansion

January 27, 2021



#### Site Drone Map January 15, 2021

#### Construction Progress – Intake Pump Station (IPS)

- Installing structural steel roofing members on Eastside of the building
- Installing precast concrete panels on the Northside
- Installing formwork for the concrete anchor box
- Continue installing the 108" underground pipe
- Installing underground duct bank at building 152

#### Installing structural steel roofing members on Eastside of the building





# Installing precast concrete panels on the Northside





# Installing formwork for the concrete anchor box



# Continue installing the dual 108" RW pipe





# Installing underground duct bank at building 152





-

#### **Construction Progress – Site Electrical**

- Wire Pulling at MMH111A-6 (South of Facility 111)
- Arrival of 313 Transformers
- Duct Bank Installation North of Facility 111

#### Wire Pulling at MMH111A-6 (South of Facility 111)





Houston Waterworks Team



### **MDB080** Installation





Houston Waterworks Team

### **Duct Bank Installation North of Facility 111**







#### Construction Progress – Yard Piping

- Installing 24" DEC piping in Corridor 2-1AB
- Installing 16" CEN line in Corridor 2-1AB
- Installing 6" PW line in Corridor 2-1AB and 3-1A
- Installing 30" RCP Storm and manholes in Corridor 2-1AB
- Installing 2-16" & 20" TSL lines in Corridors 2-1AB & 3-1B
- Installing 10" SSG and manholes in Corridor 3-1B