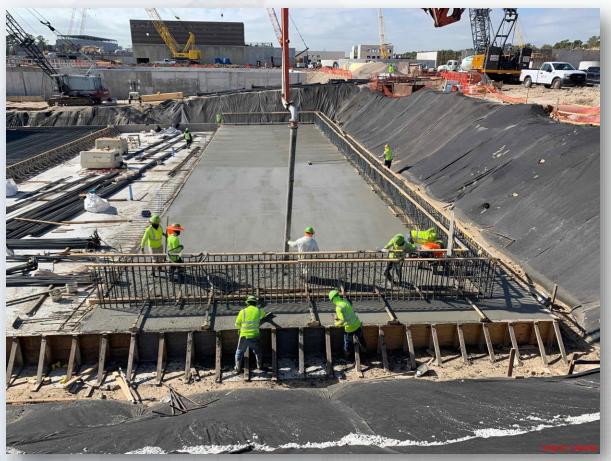

### 602 - Concrete Pour Main Base Slab (1)

Houston Waterworks Team

### 602 - Concrete Pour Main Base Slab (3)