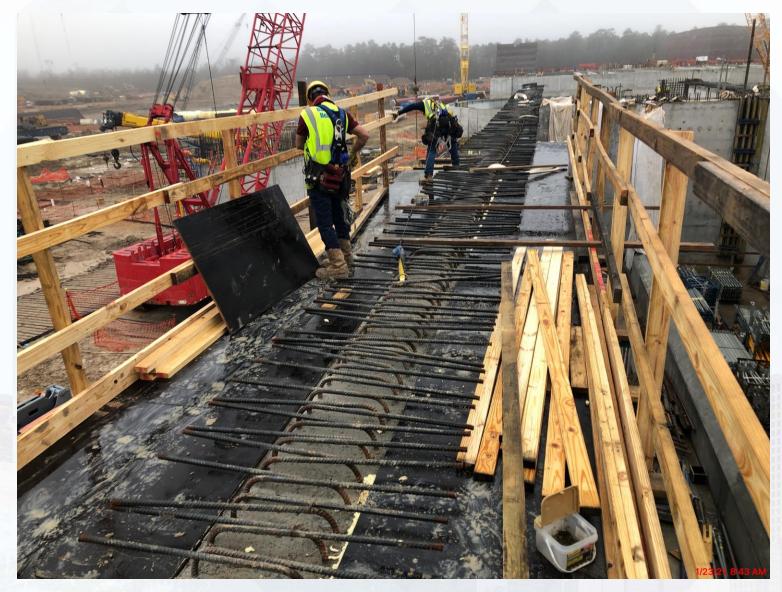

• CWC Elevated Slab(s) F/R/P

**502-Gravity Thickener Complex 2:** 

USDS Walls Second Lift F/R/P

**503-Gravity Thickener Complex 3:** 

TSSB Walls-1&3 Concrete Pour

611-Liquid Residuals Clarifier Facility 1:

• Elevated Deck F/R/P

802-Basin Drain Pump Station 2:

Caisson First Lift F/R/P