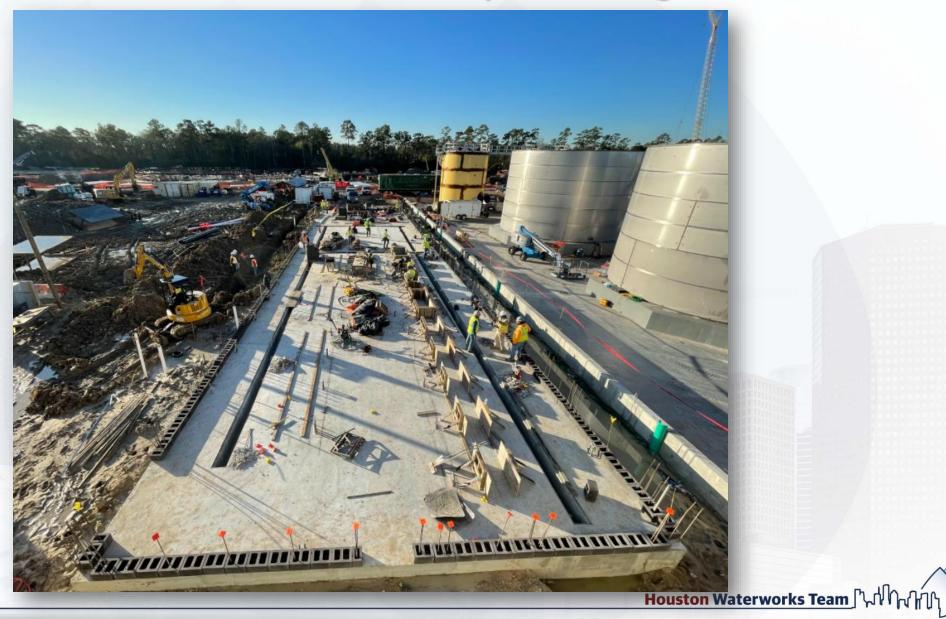

#### Construction Progress – Yard Piping

- Installing 24" DEC piping in Corridor 2-1AB
- Installing 16" CEN line in Corridor 2-1AB
- Installing 6" PW line in Corridor 2-1AB and 3-1A
- Installing 30" RCP Storm and manholes in Corridor 2-1AB
- Installing 2-16" & 20" TSL lines in Corridors 2-1AB & 3-1B
- Installing 10" SSG and manholes in Corridor 3-1B
- Setting the 96" Victaulic Coupling in Corridor 3-1B
- Laying the 96" OZW pipe in Corridor 3-1B
- Backfilling and welding the 108" FW steel pipe in Corridor 5
- Laying the 84" & 120" FW distribution lines in Corridor 5
- Laying 84" FW steel pipe in Corridor 4 Phase 2