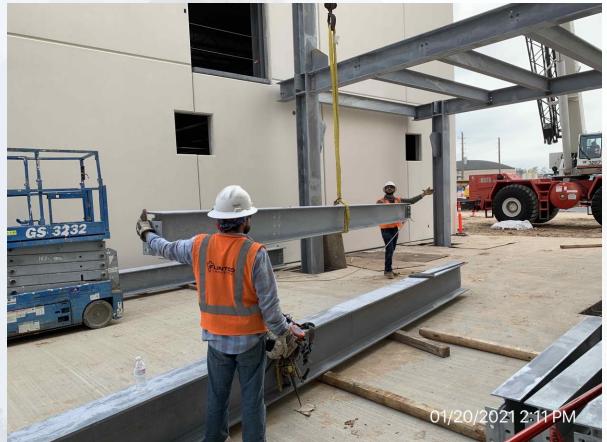

mmenced ductwork rough-in at Fac 520





#### Rebar installation at the transformer pads at Fac 520



# Continued Installation of concrete walls, columns, and Prefab platform steel at Sludge Equalization Tank 510





Houston Waterworks Team

#### Construction Progress – Administration Building

- Completed Installation of Precast Panels
- Installation of CFMF for Parapet Wall
- Continued Installation of Plumbing Piping
- Installed and Insulated HVAC Ductwork
- Installed Electrical Rough-in
- Installed BW Columns Beams

## **Complete Installation of Precast Panels**



# Installation of CFMF for Parapet



# Installation of Plumbing Piping



#### Installation and Insulation of HVAC Ductwork





## Installation of Electrical Rough-in





#### Installation on Beams and Columns at BW





Houston Waterworks Team