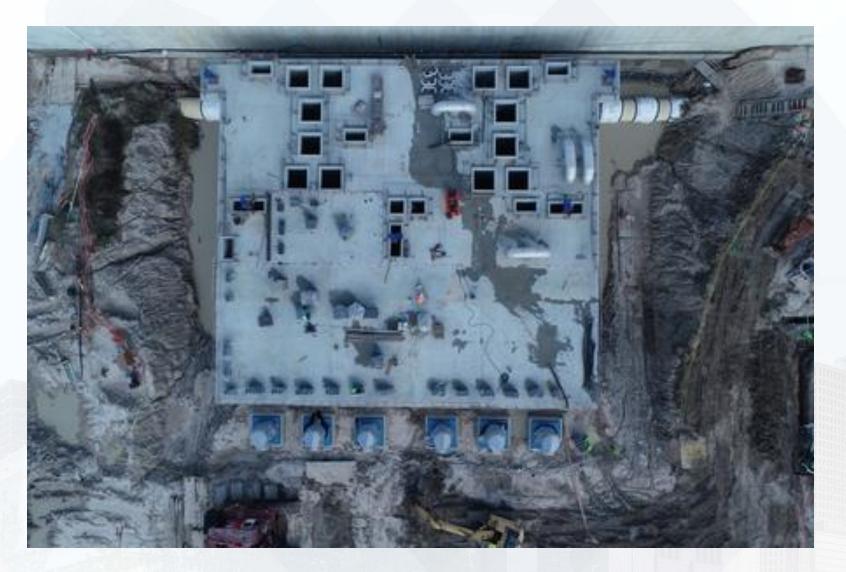

R PUMP STATION 2:
- Wall Section A4 Concrete pour
- FRP Overflow Channel Walls

#### **311-POST CHEMICAL FACILITY 1 SH/CS :**

- CMU Installation at Chem Building.
- FRP Equipment Pads
- Fabrication of SST CS Tanks.
- **312 POST CHEMICAL FACILITY 2 FA/LAS/PEC/SB**
- FRP –Post Chem Building SOG
- FRP Containment Area SOG B1 & B2

#### 282 -FILTER MODULE 2:

- Reinforcing/Forming/Pouring Walls
- Reinforcing Filter Slabs 15, 16/17(North Half)
- Forming/Reinforcing Lower Manifold Decks 13/14.

Houston Waterworks Team

• Pouring Filter 14 Slab.

# 281-FILTER MODULE- Filter Troughs Set for Filters 7-12





# **281-FILTER MODULE- Grouting Filter Troughs**



# 281-FILTER MODULE – Installing BWA Pipe (Manifold 7)





### 281-FILTER MODULE – East Stairway



# 291-TPS – Aerial View (01/04/2021)



# 291-TPS – Backfilled East and West of the Facility





Houston Waterworks Team

# 291-TPS – Pour Pump's Mud Slab





# 291-TPS – Scaffolding for CMU Walls





### 291-TPS – Place First Course of CMU Walls









# 291-TPS – Pump Slab Reinforcement





# **CMU Installation – Pump Building**



# FRP – Equipment Pads



# 311 - Fabrication of SST CS Tanks





# 311 - Aerial view -01/04/2020



### 312 - FRP SOG Containment Area: Concrete pour B2



# 312 - FRP Tank Pads Containment Area:





# 312 - FRP SOG Chem Building:



# 312 - Overall view 12/01/2020



Houston Waterworks Team



### 282-FILTER MODULE 2- Filter 14 Slab Pour





# 282-FILTER MODULE 2- Backfilling Filter 18/19





Houston Waterworks Team

# 282-FILTER MODULE 2- Filter 15, 16/17(North Half) Slab Rebar