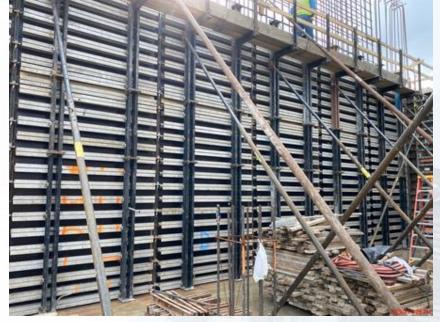

### 241-FlocSed Train 1: Slab On Grade F/R/P

#### 242-FlocSed Train 2: CWC Elevated Slab F/R/P