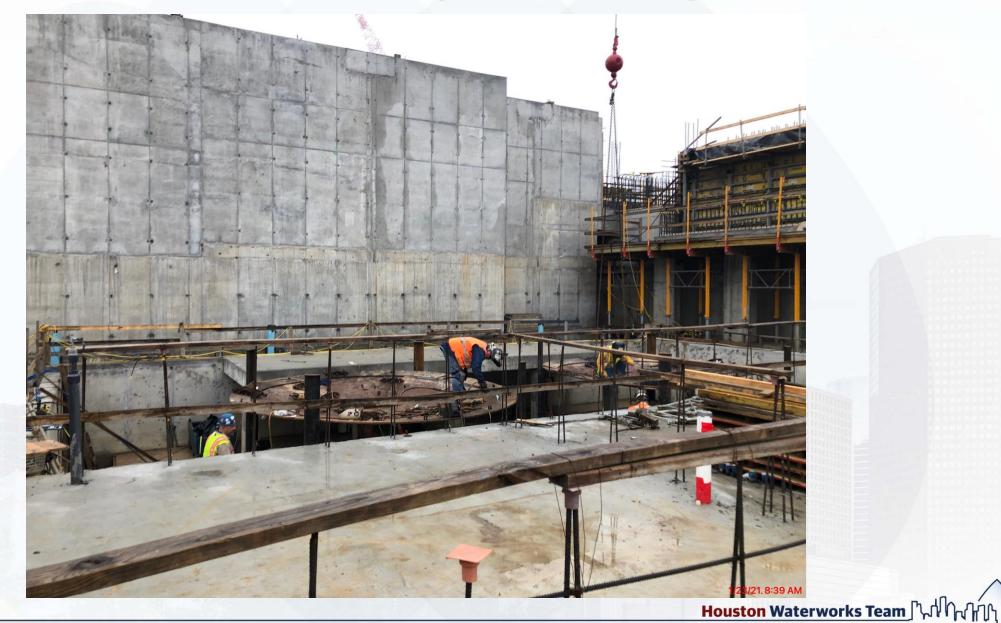

# **292-TPS – Pour Wall Section A4**

Houston Waterworks Team

### **292-TPS – FRP OverFlow Channel Wall Sections**