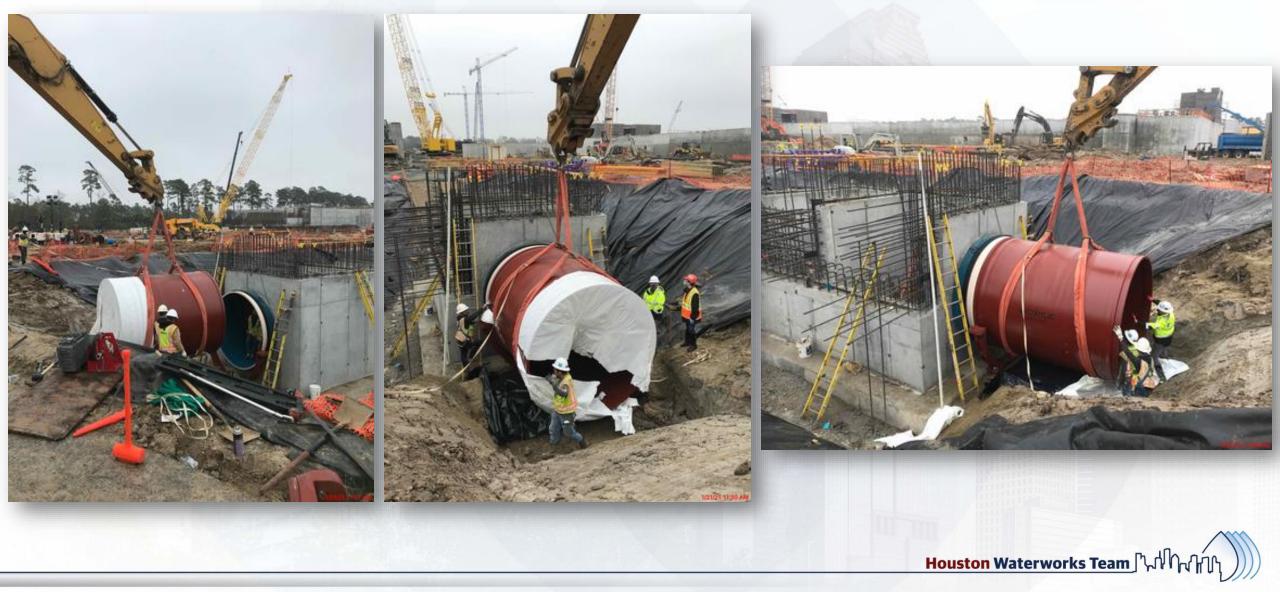

#### Construction Progress – Intake Pump Station (IPS)

- Installing structural steel roofing members on Eastside of the building
- Installing precast concrete panels on the Northside
- Installing formwork for the concrete anchor box
- Continue installing the 108" underground pipe
- Installing underground duct bank at building 152

# Continue installing the dual 108" RW pipe