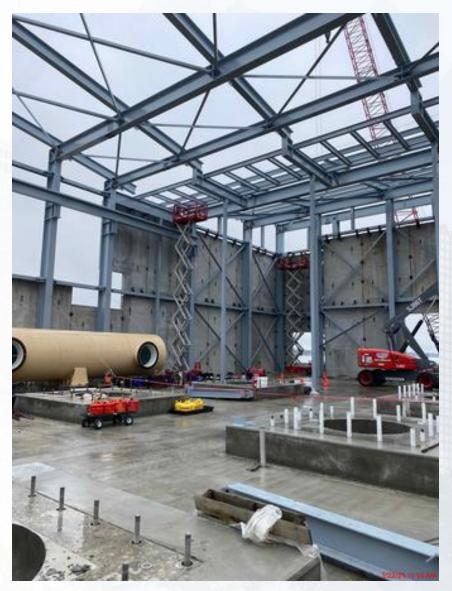

CITY OF HOUSTON Houston Public Works

# DESIGN-BUILD SERVICES

# Northeast Water Purification Plant Expansion

January 27, 2021



#### Site Drone Map January 15, 2021

#### Construction Progress – Intake Pump Station (IPS)

- Installing structural steel roofing members on Eastside of the building
- Installing precast concrete panels on the Northside
- Installing formwork for the concrete anchor box
- Continue installing the 108" underground pipe
- Installing underground duct bank at building 152

#### Installing structural steel roofing members on Eastside of the building





# Installing precast concrete panels on the Northside





# Installing formwork for the concrete anchor box



# Continue installing the dual 108" RW pipe





# Installing underground duct bank at building 152





-

#### **Construction Progress – Site Electrical**

- Wire Pulling at MMH111A-6 (South of Facility 111)
- Arrival of 313 Transformers
- Duct Bank Installation North of Facility 111

#### Wire Pulling at MMH111A-6 (South of Facility 111)





Houston Waterworks Team



### **MDB080** Installation





Houston Waterworks Team

### **Duct Bank Installation North of Facility 111**







#### Construction Progress – Yard Piping

- Installing 24" DEC piping in Corridor 2-1AB
- Installing 16" CEN line in Corridor 2-1AB
- Installing 6" PW line in Corridor 2-1AB and 3-1A
- Instal