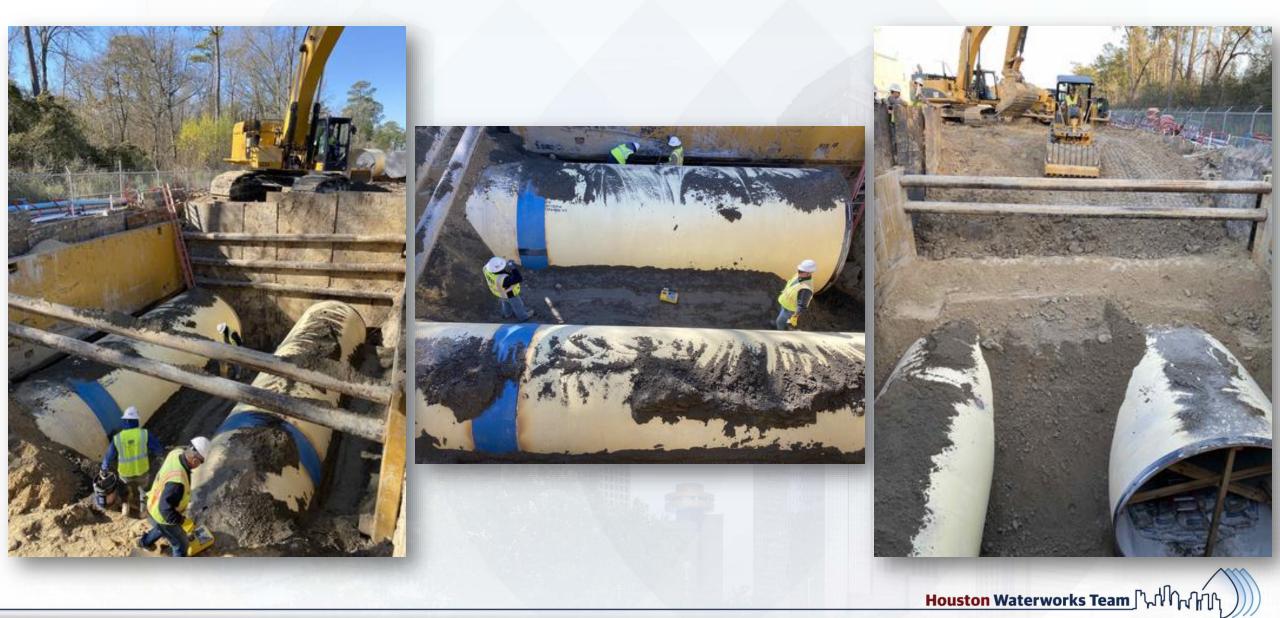

#### Construction Progress – Yard Piping

- Installing 24" DEC piping in Corridor 2-1AB
- Installing 16" CEN line in Corridor 2-1AB
- Installing 6" PW line in Corridor 2-1AB and 3-1A
- Installing 30" RCP Storm and manholes in Corridor 2-1AB
- Installing 2-16" & 20" TSL lines in Corridors 2-1AB & 3-1B
- Installing 10" SSG and manholes in Corridor 3-1B
- Setting the 96" Victaulic Coupling in Corridor 3-1B
- Laying the 96" OZW pipe in Corridor 3-1B
- Backfilling and welding the 108" FW steel pipe in Corridor 5
- Laying the 84" & 120" FW distribution lines in Corridor 5
- Laying 84" FW steel pipe in Corridor 4 Phase 2

#### Laying the 84" & 120" FW distribution lines in Corridor 5

### Laying 84" FW steel pipe in Corridor 4 – Phase 2

Houston Waterworks Team