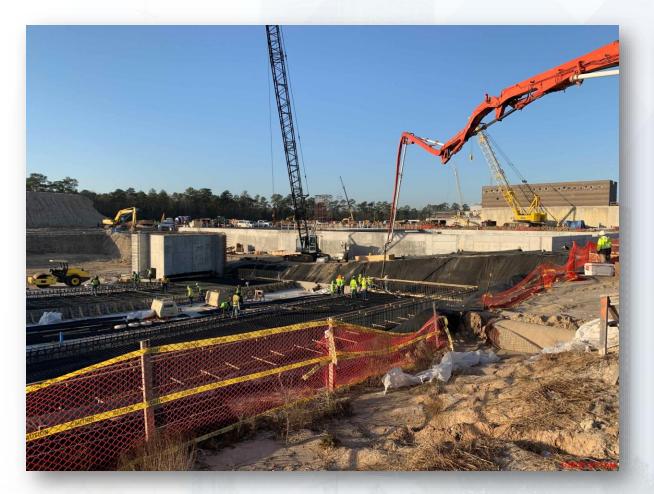

### Construction Progress – South Plant

- Pad prep is underway at GST 361.
- Continued wall panel pouring at GST 362.
- Continued dome shoring erection at GST 362.
- Continued under slab electrical and plumbing at Fac 401.
- Continued 48" bypass installation at Fac 401.
- Pouring footers and forming walls (Pump room) at Fac 401.
- Completed flowable fill for the locking slab at Fac 402 pump cans.
- Commenced FRP can encasement for the first 4 cans at Fac 402.
- Continued to install steel closure pieces at Fac 111 roof framing.
- Completed installation of all 4 centrifuges at the 3rd floor at Fac 520.
- Continued installation of masonry at 3<sup>rd</sup> floor (Control room) at Fac 520.
- Commenced installation of fire sprinkler piping 2<sup>nd</sup> floor at Fac 520.
- Commenced ductwork rough-in at Fac 520.
- Rebar installation at the transformer pads at Fac 520.
- Continued installation of concrete walls and columns at Sludge Equalization Tank 510.
- Prefab platform steel at the Sludge Equalization Tank 510.

#### Continued 48" bypass installation at Fac 401

#### Pouring footers and forming walls (Pump room) at Fac 401

Houston Waterworks Team