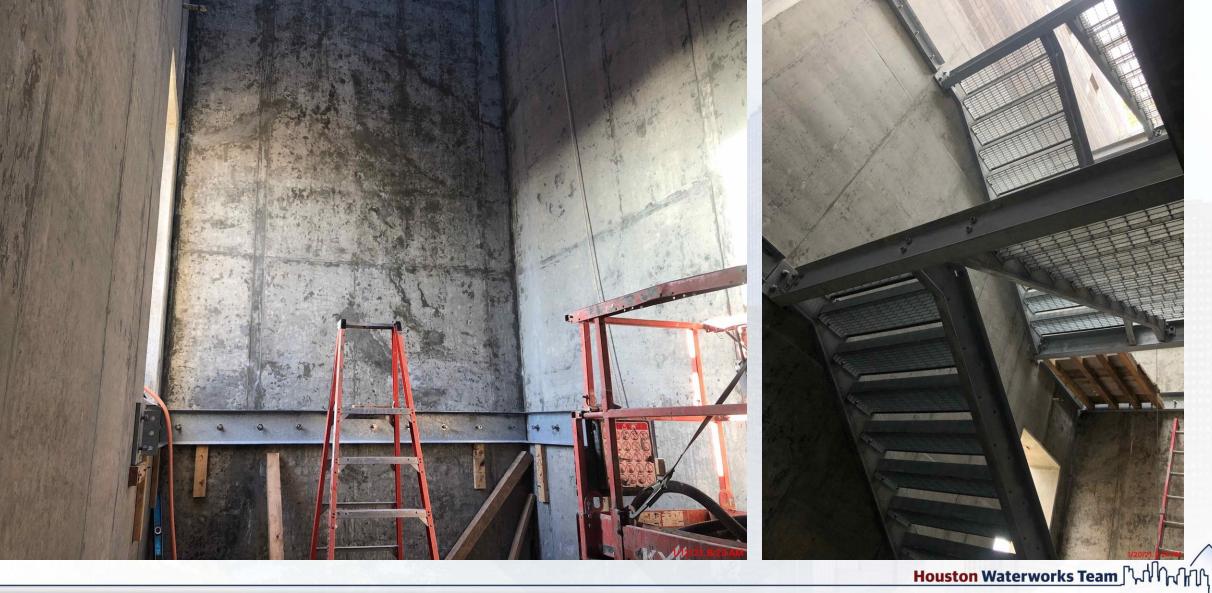

#### Construction Progress – Intake Pump Station (IPS)

- Installing structural steel roofing members on Eastside of the building
- Installing precast concrete panels on the Northside
- Installing formwork for the concrete anchor box
- Continue installing the 108" underground pipe
- Installing underground duct bank at building 152

#### Installing structural steel roofing members on Eastside of the building

# Installing precast concrete panels on the Northside

# Installing formwork for the concrete anchor box