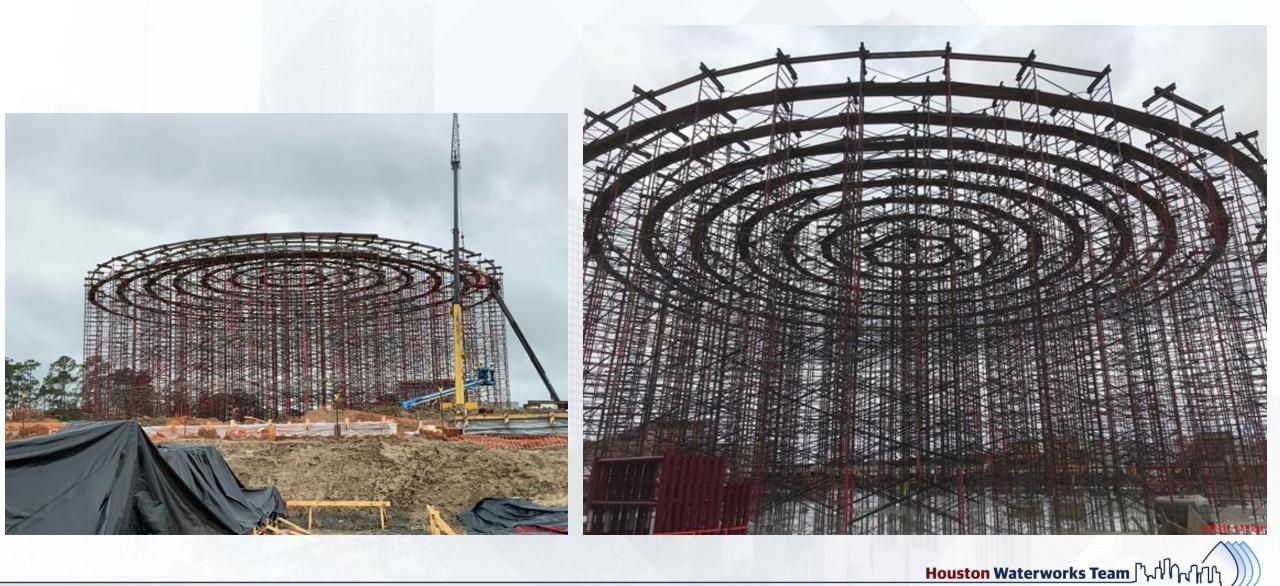

### Construction Progress – South Plant

- Pad prep is underway at GST 361.
- Continued wall panel pouring at GST 362.
- Continued dome shoring erection at GST 362.
- Continued under slab electrical and plumbing at Fac 401.
- Continued 48" bypass installation at Fac 401.
- Pouring footers and forming walls (Pump room) at Fac 401.
- Completed flowable fill for the locking slab at Fac 402 pump cans.
- Commenced FRP can encasement for the first 4 cans at Fac 402.
- Continued to install steel closure pieces at Fac 111 roof framing.
- Completed installation of all 4 centrifuges at the 3rd floor at Fac 520.
- Continued installation of masonry at 3<sup>rd</sup> floor (Control room) at Fac 520.
- Commenced installation of fire sprinkler piping 2<sup>nd</sup> floor at Fac 520.
- Commenced ductwork rough-in at Fac 520.
- Rebar installation at the transformer pads at Fac 520.
- Continued installation of concrete walls and columns at Sludge Equalization Tank 510.
- Prefab platform steel at the Sludge Equalization Tank 510.

#### Continued dome shoring erection at GST 362