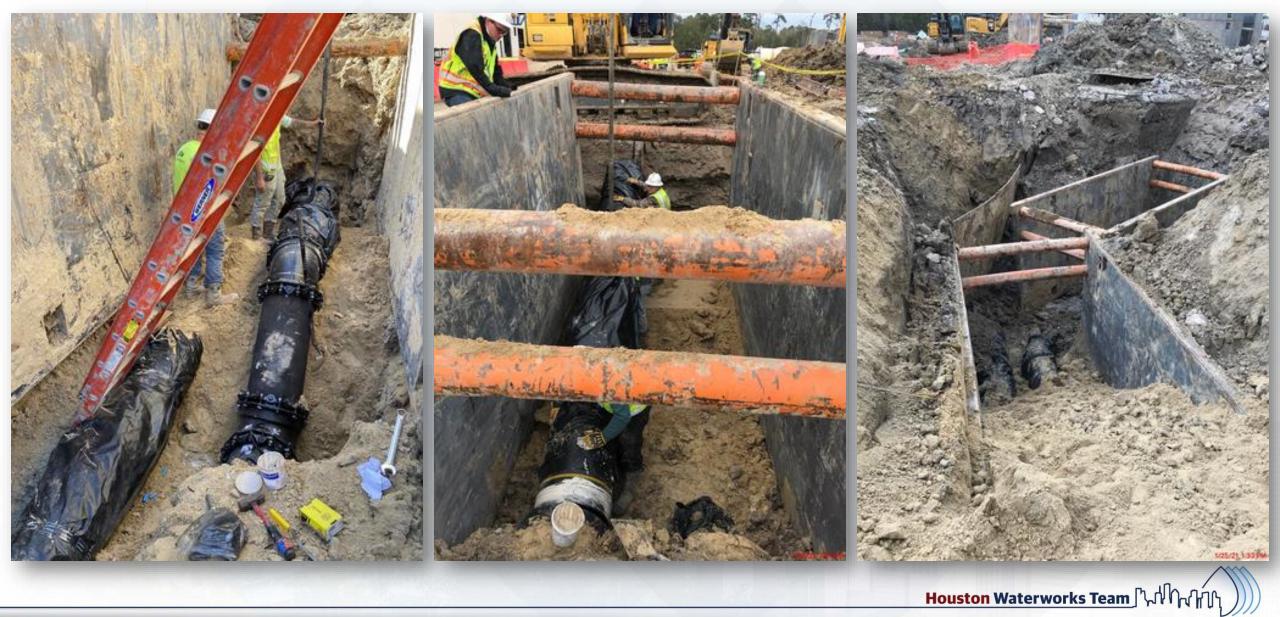

#### Construction Progress – Yard Piping

- Installing 24" DEC piping in Corridor 2-1AB
- Installing 16" CEN line in Corridor 2-1AB
- Installing 6" PW line in Corridor 2-1AB and 3-1A
- Installing 30" RCP Storm and manholes in Corridor 2-1AB
- Installing 2-16" & 20" TSL lines in Corridors 2-1AB & 3-1B
- Installing 10" SSG and manholes in Corridor 3-1B
- Setting the 96" Victaulic Coupling in Corridor 3-1B
- Laying the 96" OZW pipe in Corridor 3-1B
- Backfilling and welding the 108" FW steel pipe in Corridor 5
- Laying the 84" & 120" FW distribution lines in Corridor 5
- Laying 84" FW steel pipe in Corridor 4 Phase 2

# Installing 2-16" & 20" TSL lines in Corridors 2-1AB & 3-1B

### Installing 10" SSG and manholes in Corridor 3-1B