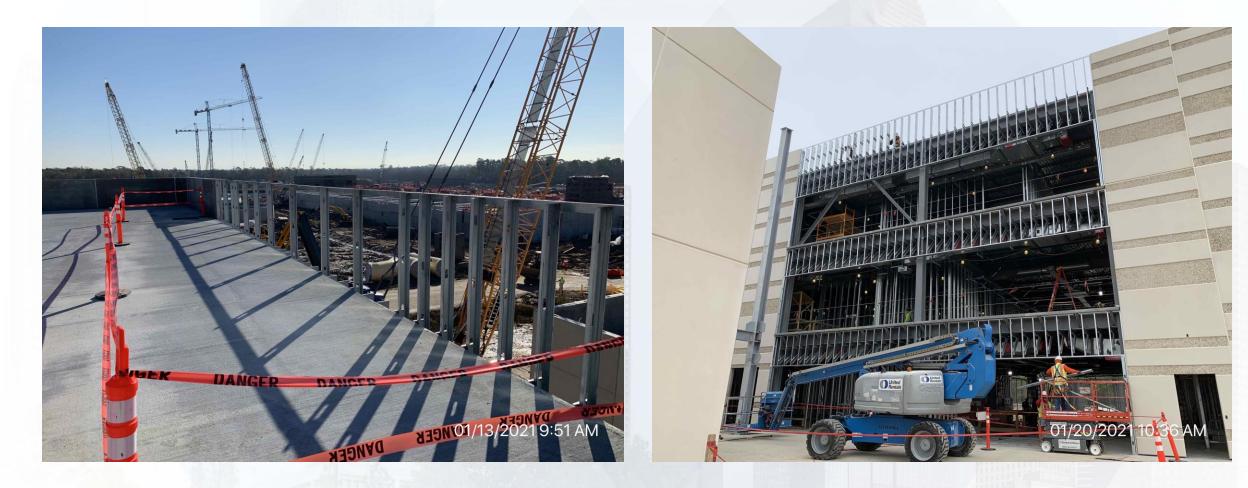

#### Construction Progress – Administration Building

- Completed Installation of Precast Panels
- Installation of CFMF for Parapet Wall
- Continued Installation of Plumbing Piping
- Installed and Insulated HVAC Ductwork
- Installed Electrical Rough-in
- Installed BW Columns Beams

# Installation of CFMF for Parapet