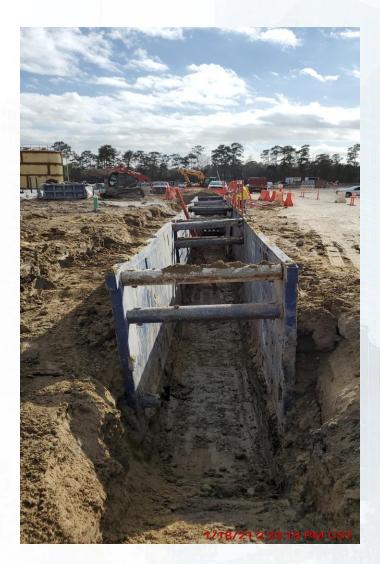

#### Construction Progress – Yard Piping

- Installing 24" DEC piping in Corridor 2-1AB
- Installing 16" CEN line in Corridor 2-1AB
- Installing 6" PW line in Corridor 2-1AB and 3-1A
- Installing 30" RCP Storm and manholes in Corridor 2-1AB
- Installing 2-16" & 20" TSL lines in Corridors 2-1AB & 3-1B
- Installing 10" SSG and manholes in Corridor 3-1B
- Setting the 96" Victaulic Coupling in Corridor 3-1B
- Laying the 96" OZW pipe in Corridor 3-1B
- Backfilling and welding the 108" FW steel pipe in Corridor 5
- Laying the 84" & 120" FW distribution lines in Corridor 5
- Laying 84" FW steel pipe in Corridor 4 Phase 2

### Installing 10" SSG and manholes in Corridor 3-1B