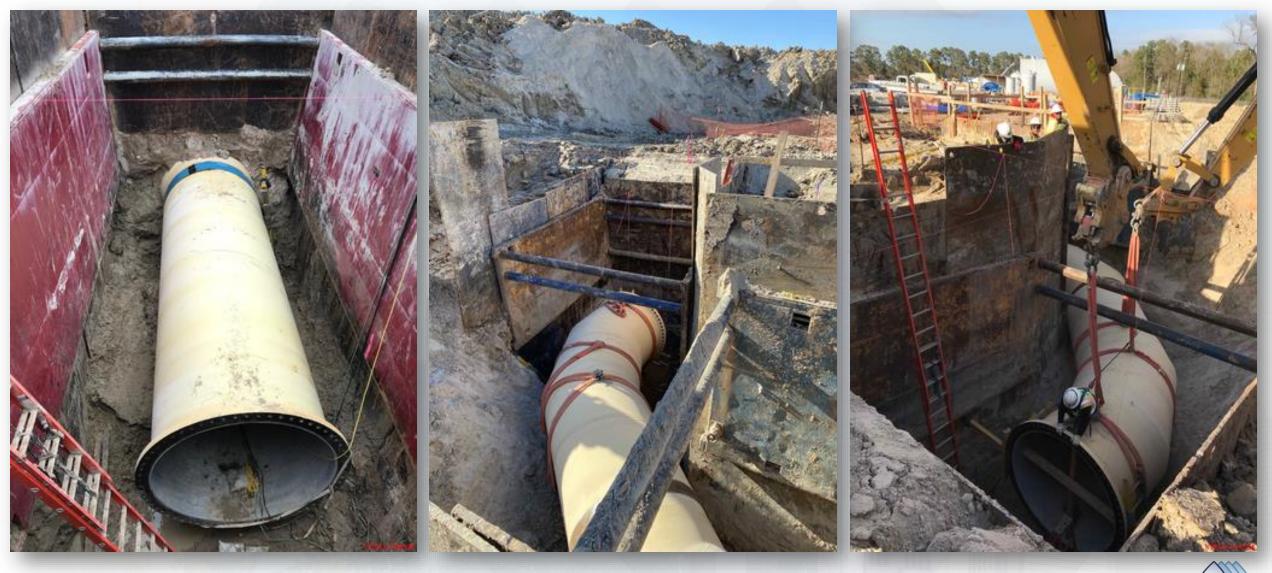

#### Construction Progress – Intake Pump Station (IPS)

- Installing structural steel roofing members on Eastside of the building
- Installing precast concrete panels on the Northside
- Installing formwork for the concrete anchor box
- Continue installing the 108" underground pipe
- Installing underground duct bank at building 152

# Continue installing the dual 108" RW pipe