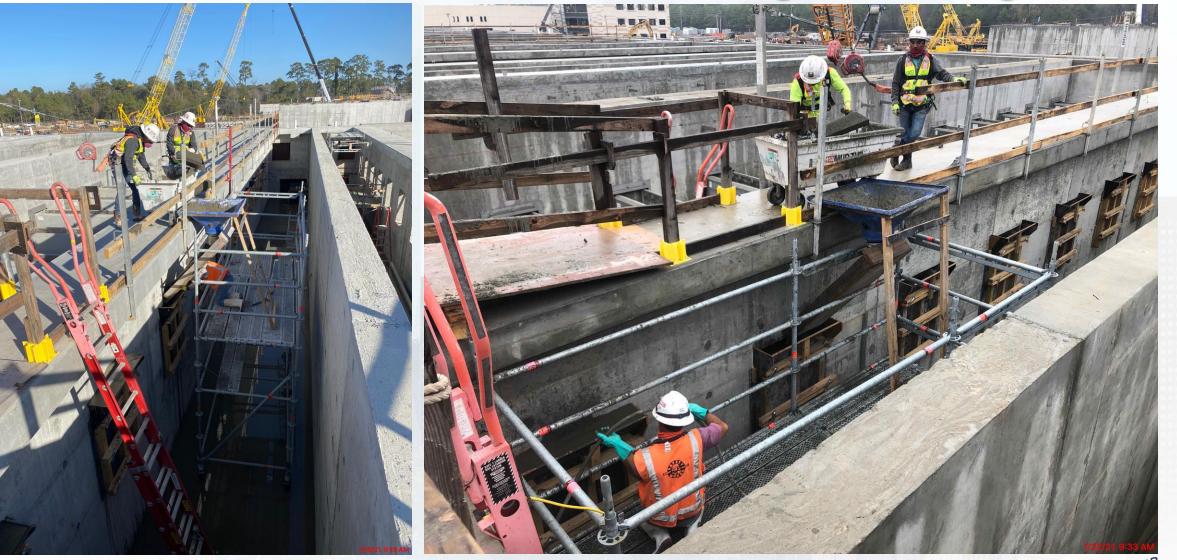

#### 281-FILTER MODULE 1 :

- Trough Installation & Grouting
- Setting BWA Pipes Manifold 7.
- East Stairway Installation 291-TRANSFER PUMP STATION 1:
- Backfilled East and West of Facility
- Pour Pump's Mud Slab
- Scaffolding for CMU Walls
- Place first course of CMU Walls
- Pump Slab Reinforcement
  292-TRANSFER PUMP STATION 2:
- Wall Section A4 Concrete pour
- FRP Overflow Channel Walls

# 281-FILTER MODULE- Filter Troughs Set for Filters 7-12

# **281-FILTER MODULE- Grouting Filter Troughs**