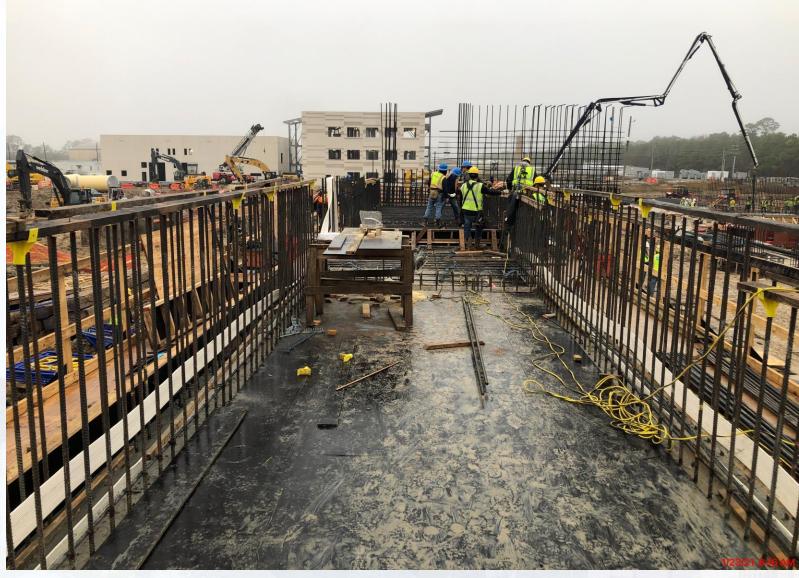

### Construction Progress – LREQ Basins Facilities 601/602

- 602 Continue Rebar Installation Main Base Slab (1)
- 602 Concrete Pour Main Base Slab (1)
- 602 Rebar Installation Main Base Slab (3)
- 602 Concrete Pour Main Base Slab (3)

### 602 - Concrete Pour Main Base Slab (1)

Houston Waterworks Team

### 602 - Concrete Pour Main Base Slab (3)