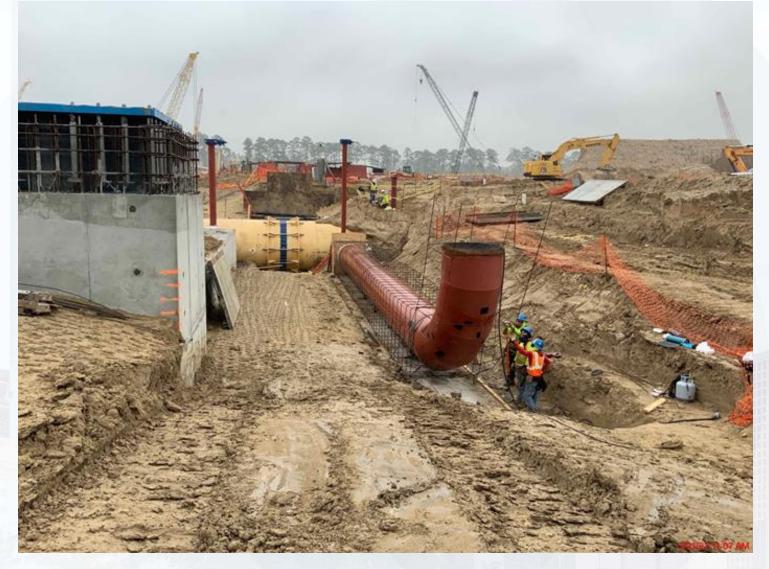

#### Construction Progress – Intake Pump Station (IPS)

- Installing structural steel roofing members on Eastside of the building
- Installing precast concrete panels on the Northside
- Installing formwork for the concrete anchor box
- Continue installing the 108" underground pipe
- Installing underground duct bank at building 152

# Continue installing the dual 108" RW pipe