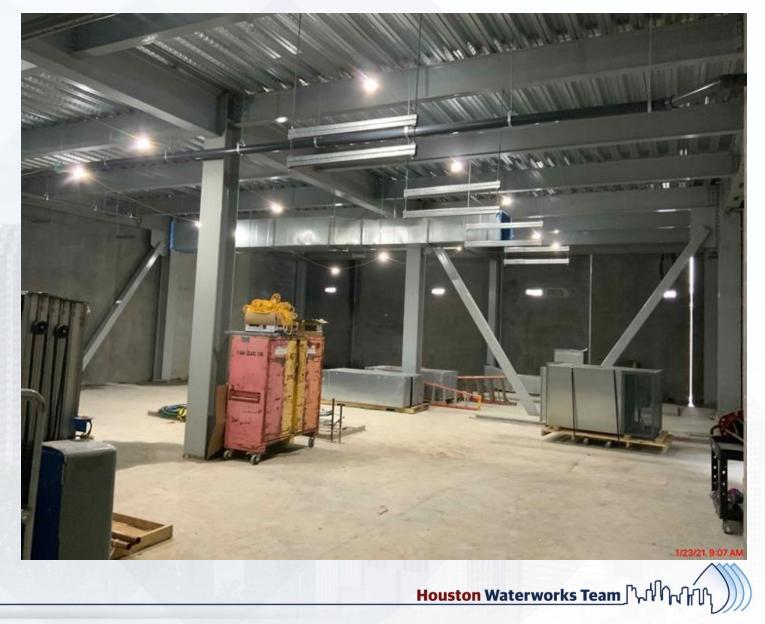

bing at Fac 401







#### Continued 48" bypass installation at Fac 401



#### Pouring footers and forming walls (Pump room) at Fac 401



Houston Waterworks Team

#### Completed flowable fill for the locking slab at Fac 402 pump cans



Houston Waterworks Team

#### Commenced FRP can encasement for the first 4 cans at Fac 402



#### Install steel closure pieces at Fac 111 roof framing



#### DEWATERING BUILDING 520 & THICKENED SLUDGE EQUALIZATION TANK 510 AERIAL VIEW January 15, 2021



#### Completed installation of all 4 centrifuges at the 3<sup>rd</sup> floor at Fac 520





#### Continued installation of masonry at 3rd floor (Control room) at Fac 520







#### Installation of fire sprinkler piping 2<sup>nd</sup> floor at Fac 520



#### Commenced ductwork rough-in at Fac 520





#### Rebar installation at the transformer pads at Fac 520



# Continued Installation of concrete walls, columns, and Prefab platform steel at Sludge Equalization Tank 510





Houston Waterworks Team

#### Construction Progress – Administration Building

- Completed Installation of Precast Panels
- Installation of CFMF for Parapet Wall
- Continued Installation of Plumbing Piping
- Installed and Insulated HVAC Ductwork
- Installed Electrical Rough-in
- Installed BW Columns Beams

## **Complete Installation of Precast Panels**



# Installation of CFMF for Parapet



# Installation of Plumbing Piping



#### Installation and Insulation of HVAC Ductwork





## Installation of Electrical Rough-in





#### Installation on Beams and Columns at BW





Houston Waterworks Team