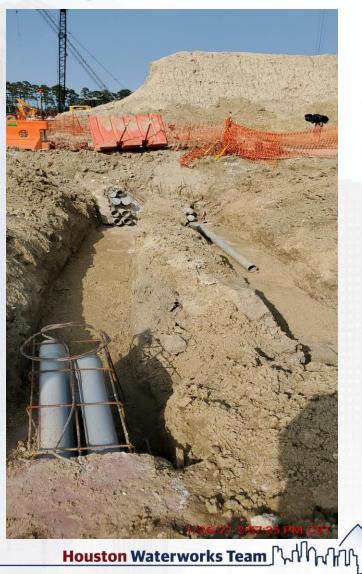

# Installing the 96" OZW pipe in Corridor 3-1B

# Setting the 96" Victaulic Coupling in Corridor 3-1B