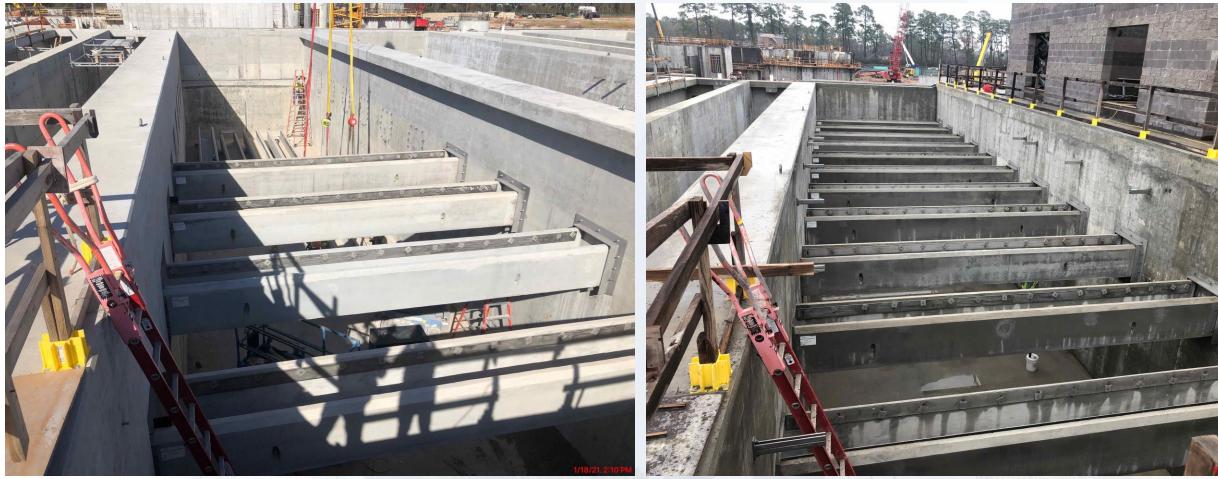

#### 281-FILTER MODULE 1 :

- Trough Installation & Grouting
- Setting BWA Pipes Manifold 7.
- East Stairway Installation 291-TRANSFER PUMP STATION 1:
- Backfilled East and West of Facility
- Pour Pump's Mud Slab
- Scaffolding for CMU Walls
- Place first course of CMU Walls
- Pump Slab Reinforcement
  292-TRANSFER PUMP STATION 2:
- Wall Section A4 Concrete pour
- FRP Overflow Channel Walls

# 281-FILTER MODULE- Filter Troughs Set for Filters 7-12

# **281-FILTER MODULE- Grouting Filter Troughs**