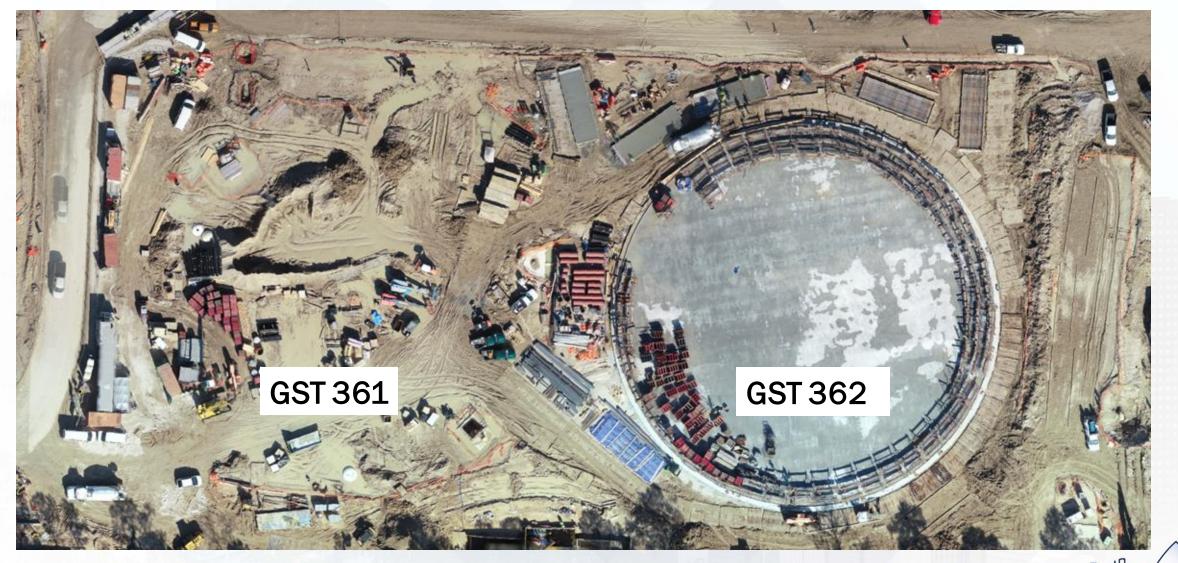

### Construction Progress – South Plant

- Pad prep is underway at GST 361.
- Continued wall panel pouring at GST 362.
- Continued dome shoring erection at GST 362.
- Continued under slab electrical and plumbing at Fac 401.
- Continued 48" bypass installation at Fac 401.
- Pouring footers and forming walls (Pump room) at Fac 401.
- Completed flowable fill for the locking slab at Fac 402 pump cans.
- Commenced FRP can encasement for the first 4 cans at Fac 402.
- Continued to install steel closure pieces at Fac 111 roof framing.
- Completed installation of all 4 centrifuges at the 3rd floor at Fac 520.
- Continued installation of masonry at 3<sup>rd</sup> floor (Control room) at Fac 520.
- Commenced installation of fire sprinkler piping 2<sup>nd</sup> floor at Fac 520.
- Commenced ductwork rough-in at Fac 520.
- Rebar installation at the transformer pads at Fac 520.
- Continued installation of concrete walls and columns at Sludge Equalization Tank 510.
- Prefab platform steel at the Sludge Equalization Tank 510.

#### GST 361 & 362 AERIAL VIEW

January 15, 2021

### Pad prep is underway at GST 361

#### Continued wall panel pouring at GST 362

Houston Waterworks Team

#### Continued dome shoring erection at GST 362