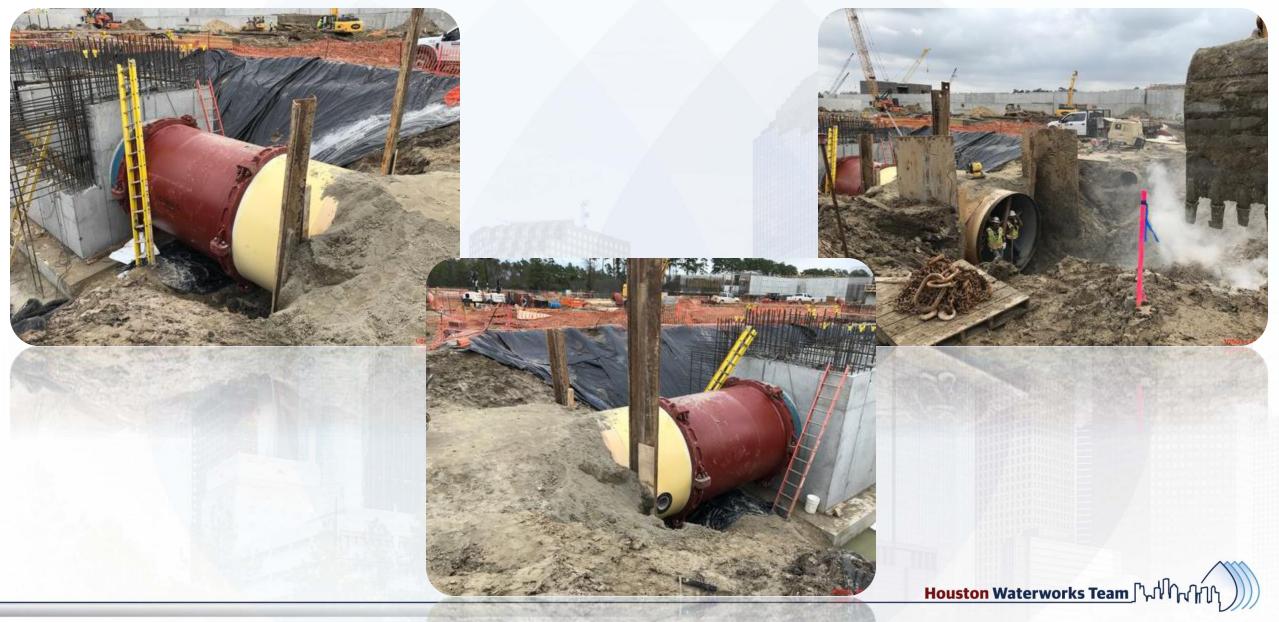

#### Construction Progress – Intake Pump Station (IPS)

- Installing structural steel roofing members on Eastside of the building
- Installing precast concrete panels on the Northside
- Installing formwork for the concrete anchor box
- Continue installing the 108" underground pipe
- Installing underground duct bank at building 152

# Continue installing the dual 108" RW pipe