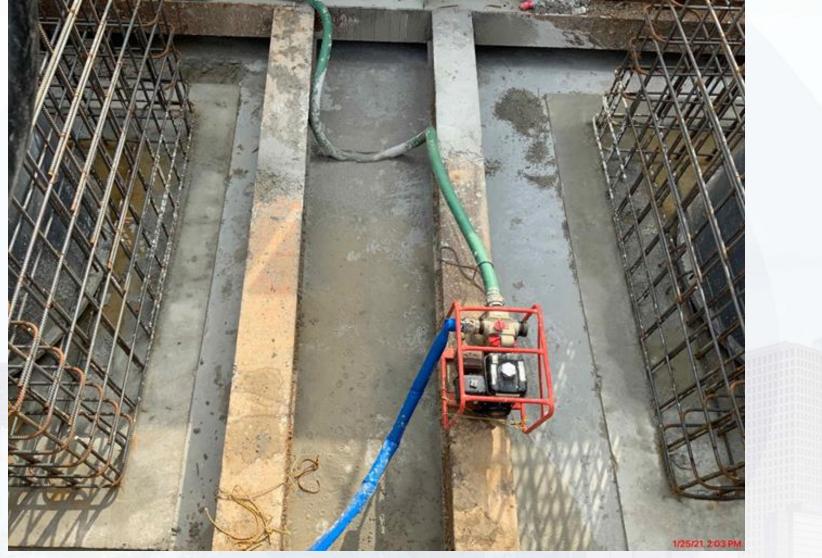

### 602 - Concrete Pour Main Base Slab (1)

Houston Waterworks Team

### 602 - Concrete Pour Main Base Slab (3)