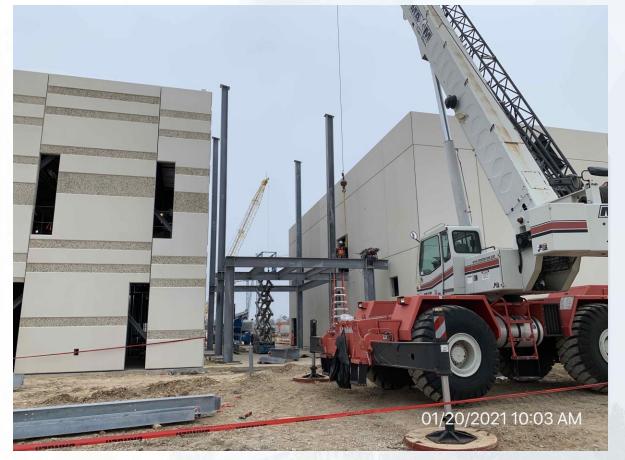

Commenced ductwork rough-in at Fac 520





#### Rebar installation at the transformer pads at Fac 520



# Continued Installation of concrete walls, columns, and Prefab platform steel at Sludge Equalization Tank 510





Houston Waterworks Team

#### Construction Progress – Administration Building

- Completed Installation of Precast Panels
- Installation of CFMF for Parapet Wall
- Continued Installation of Plumbing Piping
- Installed and Insulated HVAC Ductwork
- Installed Electrical Rough-in
- Installed BW Columns Beams

## **Complete Installation of Precast Panels**



# Installation of CFMF for Parapet



# Installation of Plumbing Piping



#### Installation and Insulation of HVAC Ductwork





## Installation of Electrical Rough-in





#### Installation on Beams and Columns at BW





Houston Waterworks Team