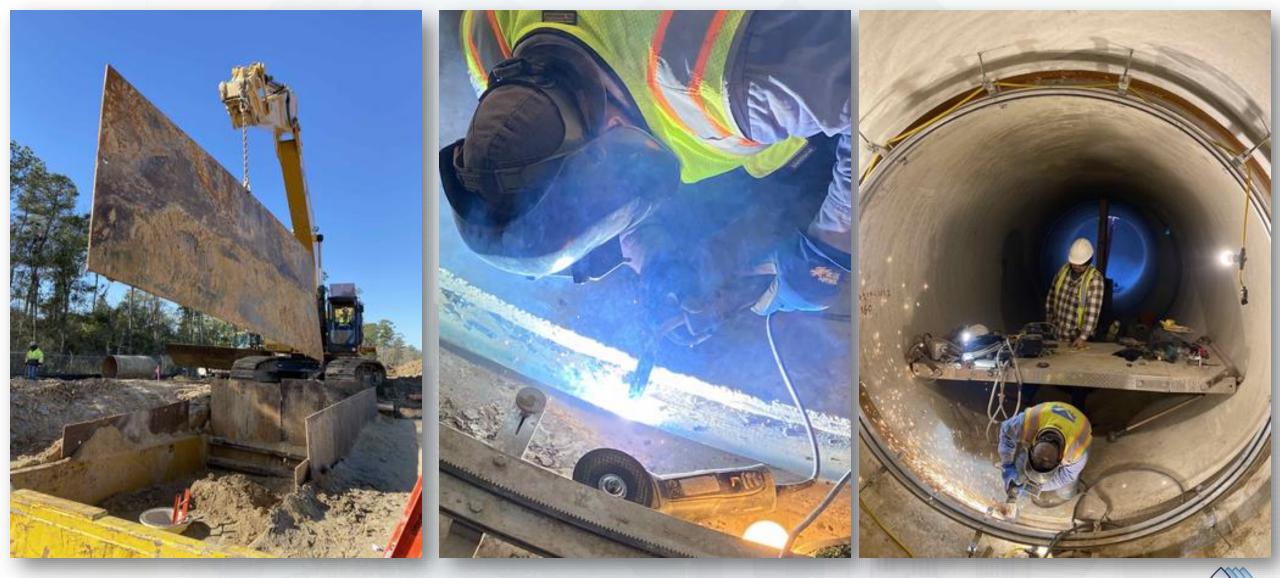

#### Construction Progress – Yard Piping

- Installing 24" DEC piping in Corridor 2-1AB
- Installing 16" CEN line in Corridor 2-1AB
- Installing 6" PW line in Corridor 2-1AB and 3-1A
- Installing 30" RCP Storm and manholes in Corridor 2-1AB
- Installing 2-16" & 20" TSL lines in Corridors 2-1AB & 3-1B
- Installing 10" SSG and manholes in Corridor 3-1B
- Setting the 96" Victaulic Coupling in Corridor 3-1B
- Laying the 96" OZW pipe in Corridor 3-1B
- Backfilling and welding the 108" FW steel pipe in Corridor 5
- Laying the 84" & 120" FW distribution lines in Corridor 5
- Laying 84" FW steel pipe in Corridor 4 Phase 2

### Backfilling and welding the 108" FW steel pipe in Corridor 5

Houston Waterworks Team