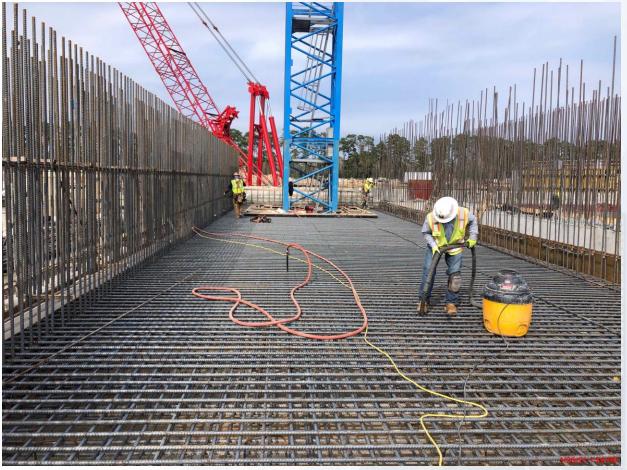

### 241-FlocSed Train 1: Slab On Grade F/R/P

#### 242-FlocSed Train 2: CWC Elevated Slab F/R/P