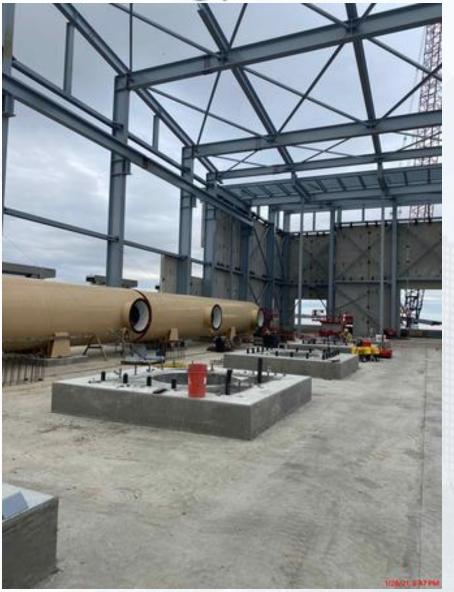

CITY OF HOUSTON Houston Public Works

# DESIGN-BUILD SERVICES

# Northeast Water Purification Plant Expansion

January 27, 2021



#### Site Drone Map January 15, 2021

#### Construction Progress – Intake Pump Station (IPS)

- Installing structural steel roofing members on Eastside of the building
- Installing precast concrete panels on the Northside
- Installing formwork for the concrete anchor box
- Continue installing the 108" underground pipe
- Installing underground duct bank at building 152

#### Installing structural steel roofing members on Eastside of the building





# Installing precast concrete panels on the Northside





# Installing formwork for the concrete anchor box



# Continue installing the dual 108" RW pipe





# Installing underground duct bank at building 152





-

#### **Construction Progress – Site Electrical**

- Wire Pulling at MMH111A-6 (South of Facility 111)
- Arrival of 313 Transformers
- Duct Bank Installation North of Facility 111

#### Wire Pulling at MMH111A-6 (South of Facility 111)





Houston Waterworks Team



### **MDB080** Installation





Houston Waterworks Team

### **Duct Bank Installation North of Facility 111**







#### Construction Progress – Yard Piping

- Installing 24" DEC piping in Corridor 2-1AB
- Installing 16" CEN line in Corridor 2-1AB
- Installing 6" PW line in Corridor 2-1AB and 3-1A
- Installing 30" RCP Storm and manholes in Corridor 2-1AB
- Install