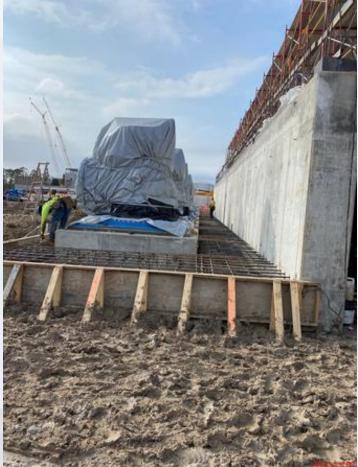

SB**
- FRP –Post Chem Building SOG
- FRP Containment Area SOG B1 & B2

#### 282 -FILTER MODULE 2:

- Reinforcing/Forming/Pouring Walls
- Reinforcing Filter Slabs 15, 16/17(North Half)
- Forming/Reinforcing Lower Manifold Decks 13/14.

Houston Waterworks Team

• Pouring Filter 14 Slab.

# 281-FILTER MODULE- Filter Troughs Set for Filters 7-12





# **281-FILTER MODULE- Grouting Filter Troughs**



# 281-FILTER MODULE – Installing BWA Pipe (Manifold 7)





### 281-FILTER MODULE – East Stairway



# 291-TPS – Aerial View (01/04/2021)



# 291-TPS – Backfilled East and West of the Facility





Houston Waterworks Team

# 291-TPS – Pour Pump's Mud Slab





# 291-TPS – Scaffolding for CMU Walls





### 291-TPS – Place First Course of CMU Walls









# 291-TPS – Pump Slab Reinforcement





# **CMU Installation – Pump Building**



# FRP – Equipment Pads



# 311 - Fabrication of SST CS Tanks





# 311 - Aerial view -01/04/2020



### 312 - FRP SOG Containment Area: Concrete pour B2



# 312 - FRP Tank Pads Containment Area:





# 312 - FRP SOG Chem Building:



# 312 - Overall view 12/01/2020



Houston Waterworks Team



### 282-FILTER MODULE 2- Filter 14 Slab Pour





# 282-FILTER MODULE 2- Backfilling Filter 18/19





Houston Waterworks Team

# 282-FILTER MODULE 2- Filter 15, 16/17(North Half) Slab Rebar







### 282-FILTER MODULE 2- Forming/Reinforcing Lower Manifold Decks 13/14





# **292-TPS – Pour Wall Section A4**





Houston Waterworks Team

### **292-TPS – FRP OverFlow Channel Wall Sections**









### Construction Progress – LREQ Basins Facilities 60