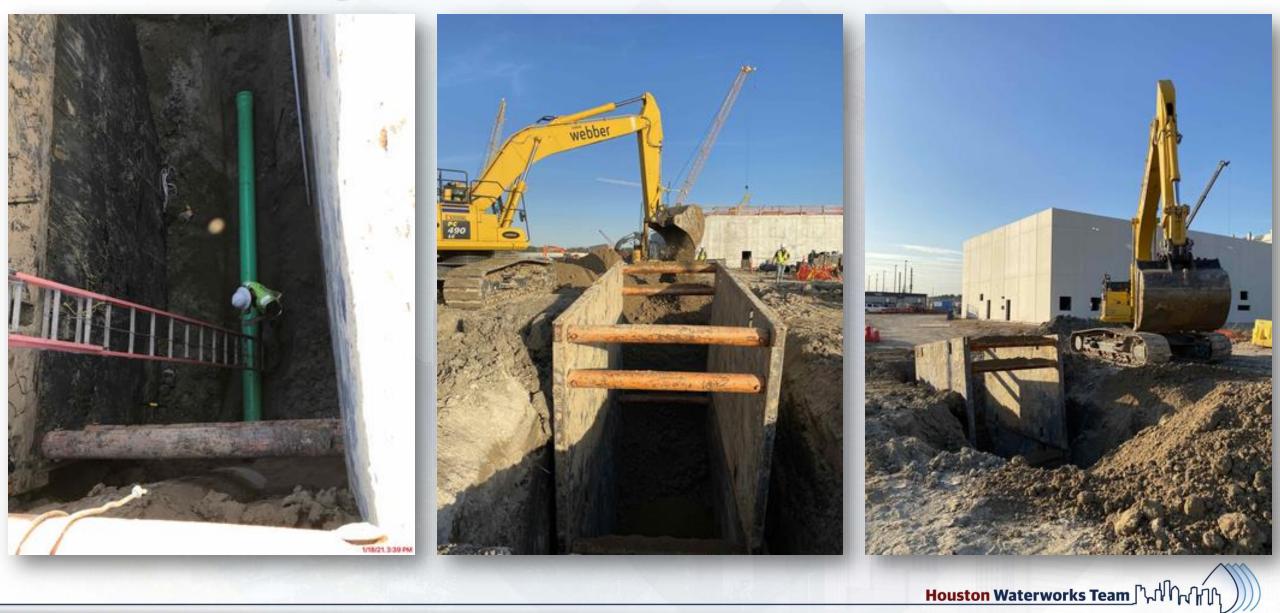

#### Construction Progress – Yard Piping

- Installing 24" DEC piping in Corridor 2-1AB
- Installing 16" CEN line in Corridor 2-1AB
- Installing 6" PW line in Corridor 2-1AB and 3-1A
- Installing 30" RCP Storm and manholes in Corridor 2-1AB
- Installing 2-16" & 20" TSL lines in Corridors 2-1AB & 3-1B
- Installing 10" SSG and manholes in Corridor 3-1B
- Setting the 96" Victaulic Coupling in Corridor 3-1B
- Laying the 96" OZW pipe in Corridor 3-1B
- Backfilling and welding the 108" FW steel pipe in Corridor 5
- Laying the 84" & 120" FW distribution lines in Corridor 5
- Laying 84" FW steel pipe in Corridor 4 Phase 2

### Installing 10" SSG and manholes in Corridor 3-1B