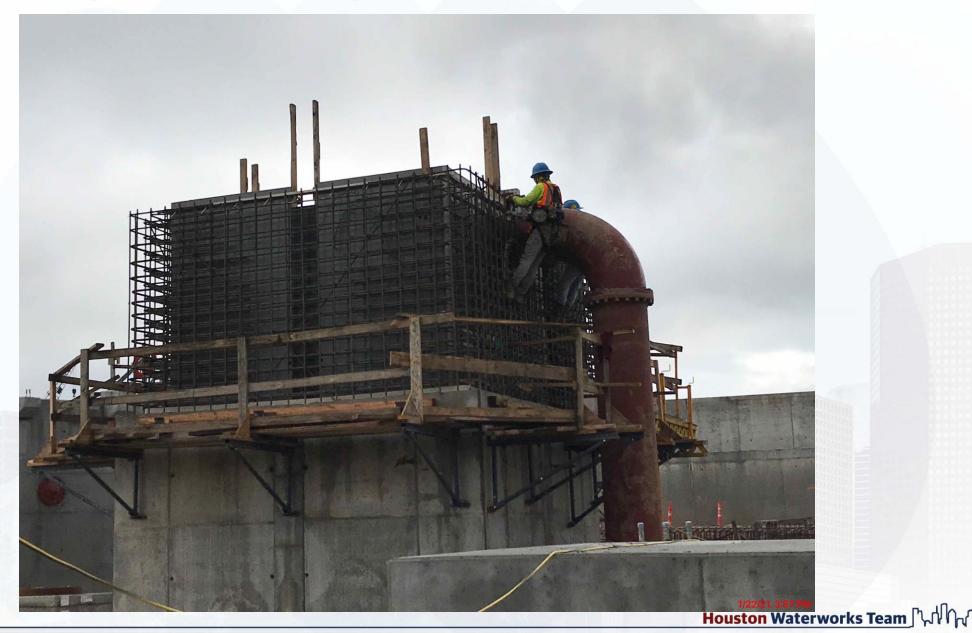

* 

TSSB Walls-1&3 Concrete Pour

611-Liquid Residuals Clarifier Facility 1:

• Elevated Deck F/R/P

802-Basin Drain Pump Station 2:

Caisson First Lift F/R/P

#### **211-Pretreatment Chemical Facility 1: Area-A UG Electrical Ductbank**



#### **213-Pretreatment Chemical Facility 3: Lime Slurry Tank Installation**



-

#### **214-Pretreatment Chemical Facility 4: PC Tanks Installation Complete**



Houston Waterworks Team

### 221-Rapid Mix Train 1: 16" PDR Install



Houston Waterworks Team

### 241-FlocSed Train 1: Slab On Grade F/R/P





#### 242-FlocSed Train 2: CWC Elevated Slab F/R/P



#### 251-Ozone Contractor Train 1: 96-Inch Clarified Water Intake Pipe



# 261-Ozone Generation Facility 1: Stem Walls F/R/P



#### 502-Gravity Thickener Complex 2: USDS Walls Second Lift F/R/P



#### 503-Gravity Thickener Complex 3: TSSB Walls-1&3 Concrete Pour



### 611-Liquid Residuals Clarifier Facility 1: EL-SL F/R/P



### 802-Basin Drain Pump Station 2: Caisson First Lift



Houston Waterworks Team

### Construction Progress – South Plant

- Pad prep is underway at GST 361.
- Continued wall panel pouring at GST 362.
- Continued dome shoring erection at GST 362.
- Continued under slab electrical and plumbing at Fac 401.
- Continued 48" bypass installation at Fac 401.
- Pouring footers and forming walls (Pump room) at Fac 401.
- Completed flowable fill for the locking slab at Fac 402 pump cans.
- Commenced FRP can encasement for the first 4 cans at Fac 402.
- Continued to install steel closure pieces at Fac 111 roof framing.
- Completed installation of all 4 centrifuges at