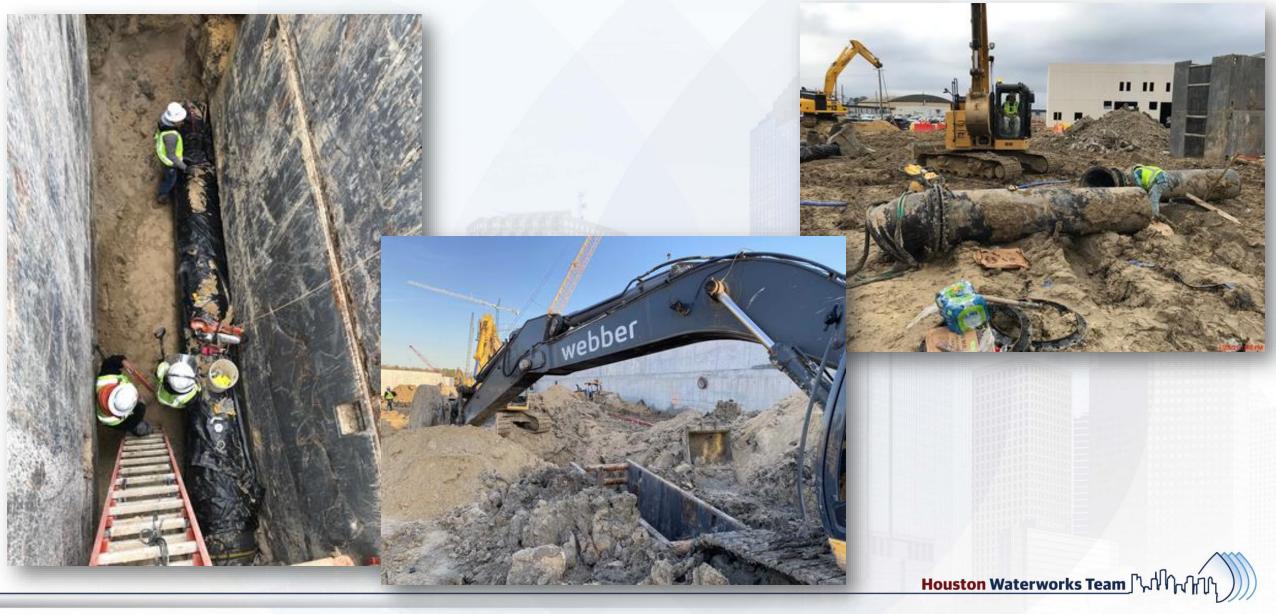

### Backfilling and welding the 108" FW steel pipe in Corridor 5

Houston Waterworks Team

#### Laying the 84" & 120" FW distribution lines in Corridor 5

### Laying 84" FW steel pipe in Corridor 4 – Phase 2

Houston Waterworks Team