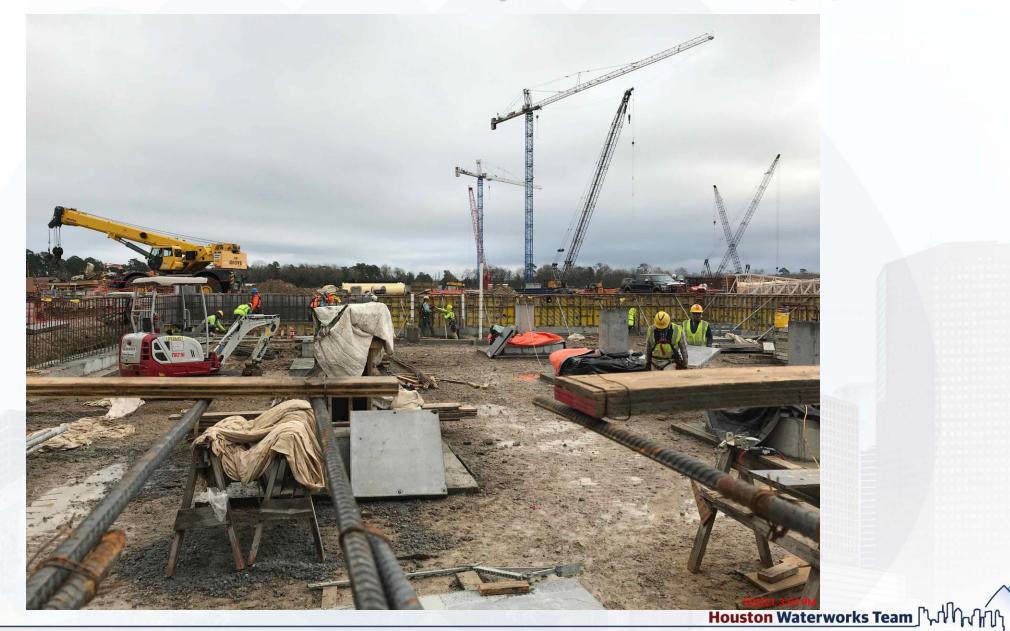

### Construction Progress – South Plant

- Pad prep is underway at GST 361.
- Continued wall panel pouring at GST 362.
- Continued dome shoring erection at GST 362.
- Continued under slab electrical and plumbing at Fac 401.
- Continued 48" bypass installation at Fac 401.
- Pouring footers and forming walls (Pump room) at Fac 401.
- Completed flowable fill for the locking slab at Fac 402 pump cans.
- Commenced FRP can encasement for the first 4 cans at Fac 402.
- Continued to install steel closure pieces at Fac 111 roof framing.
- Completed installation of all 4 centrifuges at the 3rd floor at Fac 520.
- Continued installation of masonry at 3<sup>rd</sup> floor (Control room) at Fac 520.
- Commenced installation of fire sprinkler piping 2<sup>nd</sup> floor at Fac 520.
- Commenced ductwork rough-in at Fac 520.
- Rebar installation at the transformer pads at Fac 520.
- Continued installation of concrete walls and columns at Sludge Equalization Tank 510.
- Prefab platform steel at the Sludge Equalization Tank 510.

#### GST 361 & 362 AERIAL VIEW

January 15, 2021