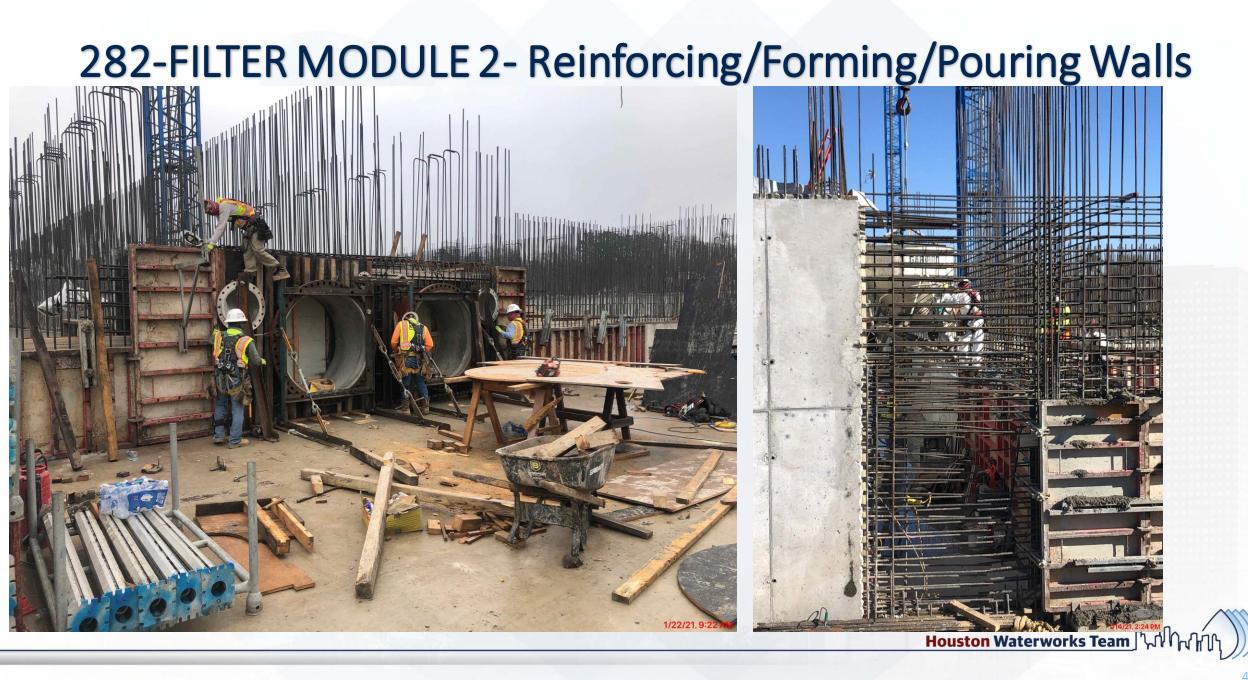

#### 282 -FILTER MODULE 2:

- Reinforcing/Forming/Pouring Walls
- Reinforcing Filter Slabs 15, 16/17(North Half)
- Forming/Reinforcing Lower Manifold Decks 13/14.

Houston Waterworks Team

• Pouring Filter 14 Slab.

# 281-FILTER MODULE – Installing BWA Pipe (Manifold 7)

### 281-FILTER MODULE – East Stairway