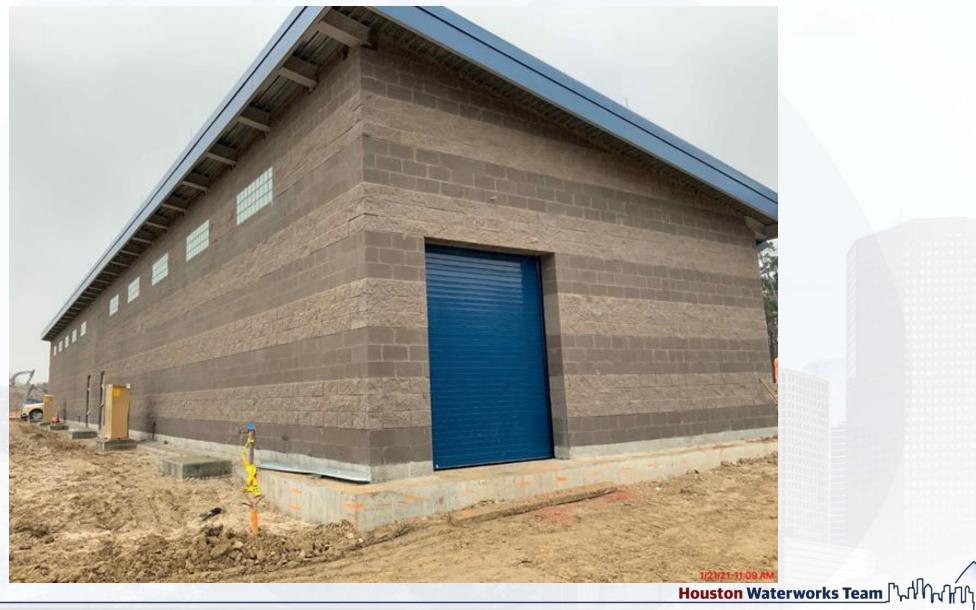

atform steel at the Sludge Equalization Tank 510.

**Houston Waterworks Team** 

#### GST 361 & 362 AERIAL VIEW

January 15, 2021



### Pad prep is underway at GST 361



#### Continued wall panel pouring at GST 362



Houston Waterworks Team

#### Continued dome shoring erection at GST 362



#### HSPS 401, MSB 111, HSPS 402 AERIAL VIEW

January 15, 2021



#### Continued under slab electrical and plumbing at Fac 401







#### Continued 48" bypass installation at Fac 401



#### Pouring footers and forming walls (Pump room) at Fac 401



Houston Waterworks Team

#### Completed flowable fill for the locking slab at Fac 402 pump cans



Houston Waterworks Team

#### Commenced FRP can encasement for the first 4 cans at Fac 402



#### Install steel closure pieces at Fac 111 roof framing



#### DEWATERING BUILDING 520 & THICKENED SLUDGE EQUALIZATION TANK 510 AERIAL VIEW January 15, 2021



#### Completed installation of all 4 centrifuges at the 3<sup>rd</sup> floor at Fac 520





#### Continued installation of masonry at 3rd floor (Control room) at Fac 520







#### Installation of fire sprinkler piping 2<sup>nd</sup> floor at Fac 520



#### Commenced ductwork rough-in at Fac 520





#### Rebar installation at the transformer pads at Fac 520



# Continued Installation of concrete walls, columns, and Prefab platform steel at Sludge Equalization Tank 510





Houston Waterworks Team

#### Construction Progress – Administration Building

- Completed Installation of Precast Panels
- Installation of CFMF for Parapet Wall
- Continued Installation of Plumbing Piping
- Insta