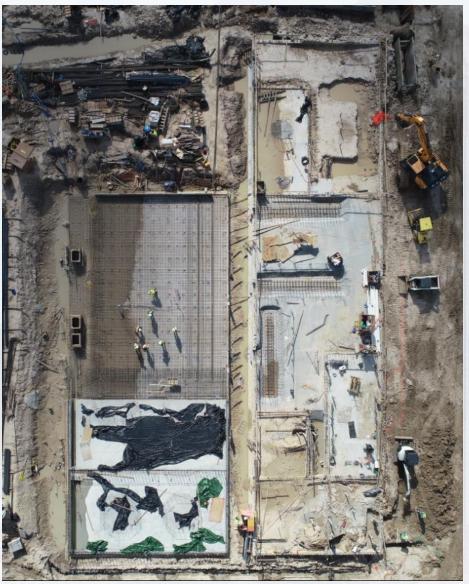

Troughs Set for Filters 7-12





# **281-FILTER MODULE- Grouting Filter Troughs**



# 281-FILTER MODULE – Installing BWA Pipe (Manifold 7)





### 281-FILTER MODULE – East Stairway



# 291-TPS – Aerial View (01/04/2021)



# 291-TPS – Backfilled East and West of the Facility





Houston Waterworks Team

# 291-TPS – Pour Pump's Mud Slab





# 291-TPS – Scaffolding for CMU Walls





### 291-TPS – Place First Course of CMU Walls









# 291-TPS – Pump Slab Reinforcement





# **CMU Installation – Pump Building**



# FRP – Equipment Pads



# 311 - Fabrication of SST CS Tanks





# 311 - Aerial view -01/04/2020



### 312 - FRP SOG Containment Area: Concrete pour B2



# 312 - FRP Tank Pads Containment Area:





# 312 - FRP SOG Chem Building:



# 312 - Overall view 12/01/2020



Houston Waterworks Team



### 282-FILTER MODULE 2- Filter 14 Slab Pour





# 282-FILTER MODULE 2- Backfilling Filter 18/19





Houston Waterworks Team

# 282-FILTER MODULE 2- Filter 15, 16/17(North Half) Slab Rebar







### 282-FILTER MODULE 2- Forming/Reinforcing Lower Manifold Decks 13/14





# **292-TPS – Pour Wall Section A4**





Houston Waterworks Team

### **292-TPS – FRP OverFlow Channel Wall Sections**









### Construction Progress – LREQ Basins Facilities 601/602

- 602 Continue Rebar Installation Main Base Slab (1)
- 602 Concrete Pour Main Base Slab (1)
- 602 Rebar Installation Main Base Slab (3)
- 602 Concrete Pour Main Base Slab (3)

# 602 – Continue Rebar Installation Main Base Slab (1)







### 602 - Concrete Pour Main Base Slab (1)





Houston Waterworks Te