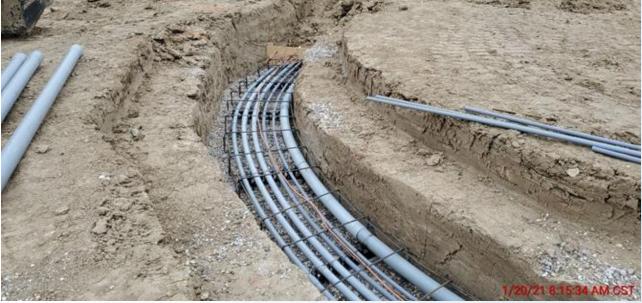

520.
- Continued installation of masonry at 3<sup>rd</sup> floor (Control room) at Fac 520.
- Commenced installation of fire sprinkler piping 2<sup>nd</sup> floor at Fac 520.
- Commenced ductwork rough-in at Fac 520.
- Rebar installation at the transformer pads at Fac 520.
- Continued installation of concrete walls and columns at Sludge Equalization Tank 510.
- Prefab platform steel at the Sludge Equalization Tank 510.

**Houston Waterworks Team** 

#### GST 361 & 362 AERIAL VIEW

January 15, 2021



### Pad prep is underway at GST 361



#### Continued wall panel pouring at GST 362



Houston Waterworks Team

#### Continued dome shoring erection at GST 362



#### HSPS 401, MSB 111, HSPS 402 AERIAL VIEW

January 15, 2021



#### Continued under slab electrical and plumbing at Fac 401







#### Continued 48" bypass installation at Fac 401



#### Pouring footers and forming walls (Pump room) at Fac 401



Houston Waterworks Team

#### Completed flowable fill for the locking slab at Fac 402 pump cans



Houston Waterworks Team

#### Commenced FRP can encasement for the first 4 cans at Fac 402



#### Install steel closure pieces at Fac 111 roof framing



#### DEWATERING BUILDING 520 & THICKENED SLUDGE EQUALIZATION TANK 510 AERIAL VIEW January 15, 2021



#### Completed installation of all 4 centrifuges at the 3<sup>rd</sup> floor at Fac 520





#### Continued installation of masonry at 3rd floor (Control room) at Fac 520







#### Installation of fire sprinkler piping 2<sup>nd</sup> floor at Fac 520



#### Commenced ductwork rough-in at Fac 520





#### Rebar instal