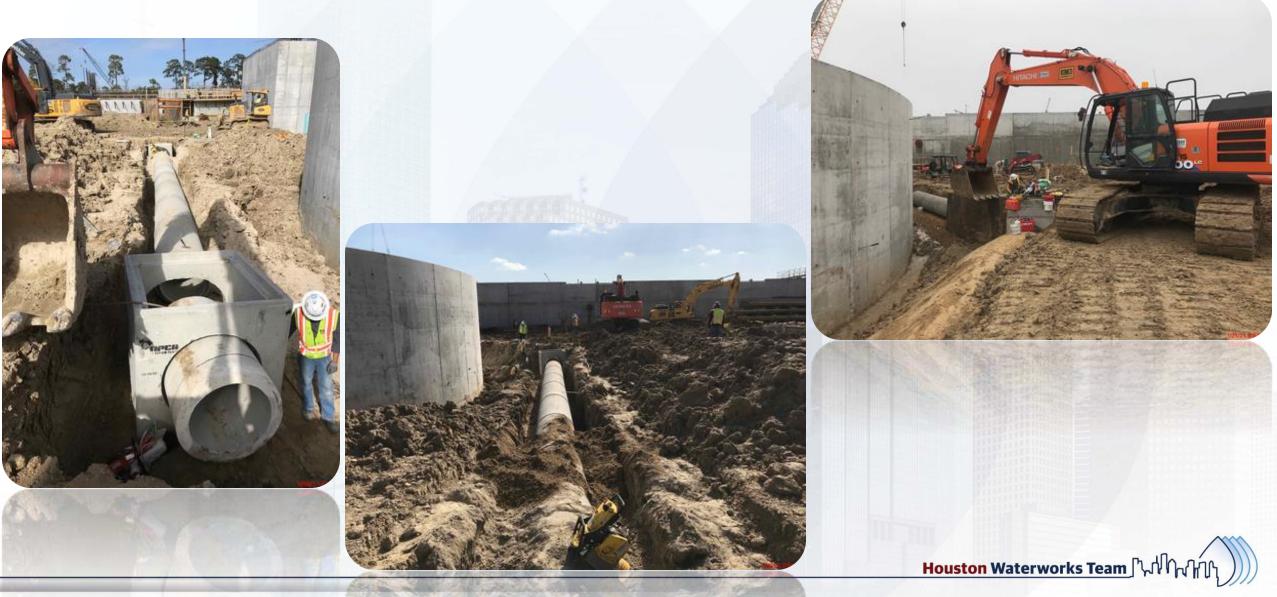

#### Construction Progress – Yard Piping

- Installing 24" DEC piping in Corridor 2-1AB
- Installing 16" CEN line in Corridor 2-1AB
- Installing 6" PW line in Corridor 2-1AB and 3-1A
- Installing 30" RCP Storm and manholes in Corridor 2-1AB
- Installing 2-16" & 20" TSL lines in Corridors 2-1AB & 3-1B
- Installing 10" SSG and manholes in Corridor 3-1B
- Setting the 96" Victaulic Coupling in Corridor 3-1B
- Laying the 96" OZW pipe in Corridor 3-1B
- Backfilling and welding the 108" FW steel pipe in Corridor 5
- Laying the 84" & 120" FW distribution lines in Corridor 5
- Laying 84" FW steel pipe in Corridor 4 Phase 2

# Installing 30" RCP Storm and manholes in Corridor 2-1AB

#### Laying the 84" & 120" FW distribution lines in Corridor 5

### Laying 84" FW steel pipe in Corridor 4 – Phase 2

Houston Waterworks Team