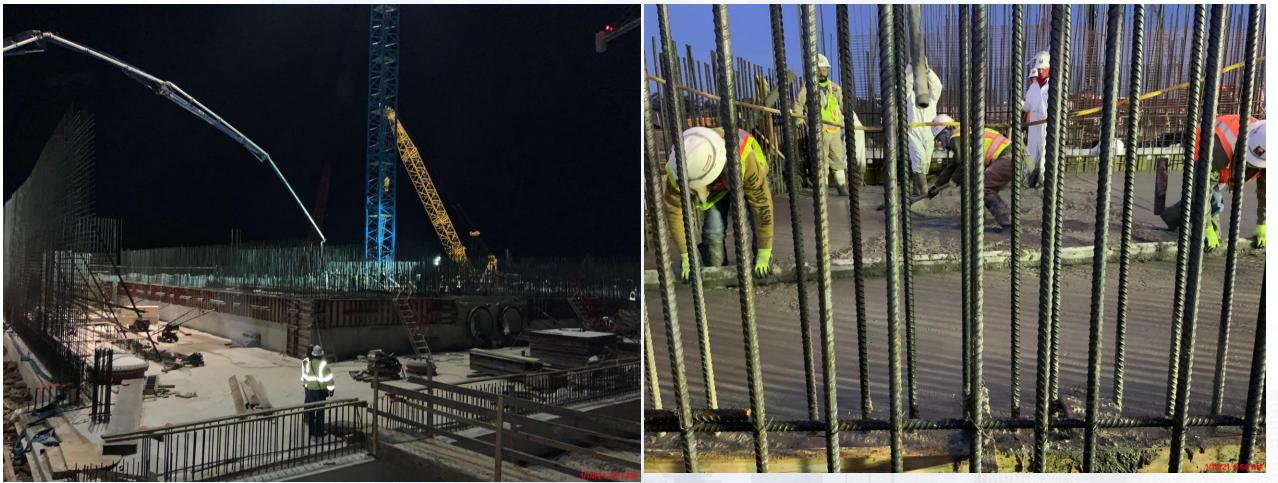

#### 282 -FILTER MODULE 2:

- Reinforcing/Forming/Pouring Walls
- Reinforcing Filter Slabs 15, 16/17(North Half)
- Forming/Reinforcing Lower Manifold Decks 13/14.

Houston Waterworks Team

• Pouring Filter 14 Slab.

### 282-FILTER MODULE 2- Filter 14 Slab Pour