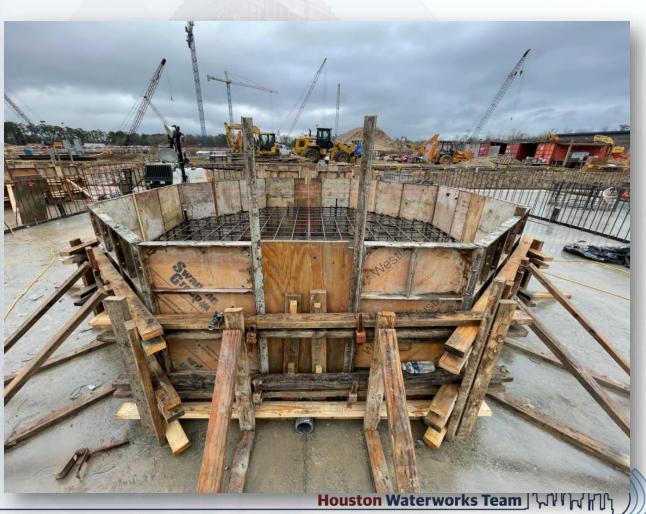

terworks Team

• Pouring Filter 14 Slab.

# 281-FILTER MODULE- Filter Troughs Set for Filters 7-12





# **281-FILTER MODULE- Grouting Filter Troughs**



# 281-FILTER MODULE – Installing BWA Pipe (Manifold 7)





### 281-FILTER MODULE – East Stairway



# 291-TPS – Aerial View (01/04/2021)



# 291-TPS – Backfilled East and West of the Facility





Houston Waterworks Team

# 291-TPS – Pour Pump's Mud Slab





# 291-TPS – Scaffolding for CMU Walls





### 291-TPS – Place First Course of CMU Walls









# 291-TPS – Pump Slab Reinforcement





# **CMU Installation – Pump Building**



# FRP – Equipment Pads



# 311 - Fabrication of SST CS Tanks





# 311 - Aerial view -01/04/2020



### 312 - FRP SOG Containment Area: Concrete pour B2



# 312 - FRP Tank Pads Containment Area:





# 312 - FRP SOG Chem Building:



# 312 - Overall view 12/01/2020



Houston Waterworks Team



### 282-FILTER MODULE 2- Filter 14 Slab Pour





# 282-FILTER MODULE 2- Backfilling Filter 18/19





Houston Waterworks Team

# 282-FILTER MODULE 2- Filter 15, 16/17(North Half) Slab Rebar







### 282-FILTER MODULE 2- Forming/Reinforcing Lower Manifold Decks 13/14





# **292-TPS – Pour Wall Section A4**





Houston Waterworks Team

### **292-TPS – FRP OverFlow Channel Wall Sections**









### Construction Progress – LREQ Basins Facilities 601/602

- 602 Continue Rebar Installation Main Base Slab (1)
- 602 Concrete Pour Main Base Slab (1)
- 602 Rebar Installation Main Base Slab (3)
- 602 Concrete Pour Main Base Slab (3)

# 602 – Continue Rebar Installation Main Base Slab (1)