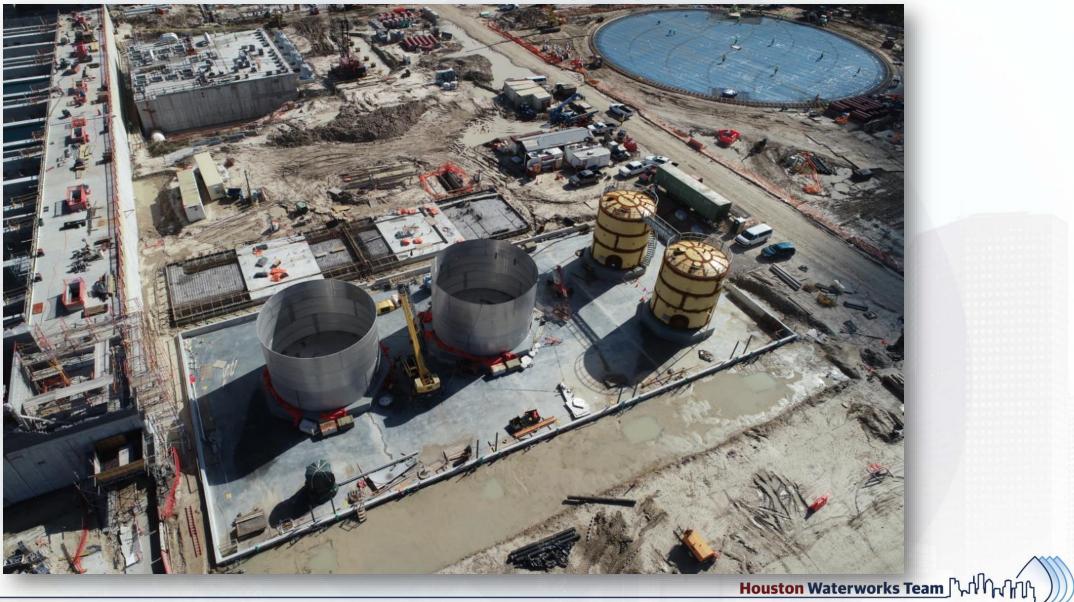

cing Filter Slabs 15, 16/17(North Half)
- Forming/Reinforcing Lower Manifold Decks 13/14.

Houston Waterworks Team

• Pouring Filter 14 Slab.

# 281-FILTER MODULE- Filter Troughs Set for Filters 7-12





# **281-FILTER MODULE- Grouting Filter Troughs**



# 281-FILTER MODULE – Installing BWA Pipe (Manifold 7)





### 281-FILTER MODULE – East Stairway



# 291-TPS – Aerial View (01/04/2021)



# 291-TPS – Backfilled East and West of the Facility





Houston Waterworks Team

# 291-TPS – Pour Pump's Mud Slab





# 291-TPS – Scaffolding for CMU Walls





### 291-TPS – Place First Course of CMU Walls









# 291-TPS – Pump Slab Reinforcement





# **CMU Installation – Pump Building**



# FRP – Equipment Pads



# 311 - Fabrication of SST CS Tanks





# 311 - Aerial view -01/04/2020



### 312 - FRP SOG Containment Area: Concrete pour B2



# 312 - FRP Tank Pads Containment Area:





# 312 - FRP SOG Chem Building:



# 312 - Overall view 12/01/2020



Houston Waterworks Team



### 282-FILTER MODULE 2- Filter 14 Slab Pour





# 282-FILTER MODULE 2- Backfilling Filter 18/19





Houston Waterworks Team

# 282-FILTER MODULE 2- Filter 15, 16/17(North Half) Slab Rebar







### 282-FILTER MODULE 2- Forming/Reinforcing Lower Manifold Decks 13/14





# **292-TPS – Pour Wall Section A4**





Houston Waterworks Team

### **292-TPS – FRP OverFlow Channel Wall Sections**









### Construction Progress – LREQ Basins Facilities 601/602

- 602 Continue Rebar Installation Main Base Slab (1)
- 602 Concrete Pour Main Base Slab (1)
- 602 Rebar Installation Main Base Slab (3)
-