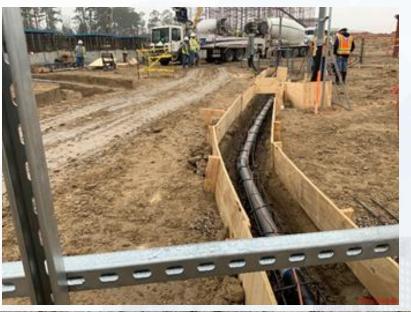

#### **Construction Progress – Site Electrical**

- Wire Pulling at MMH111A-6 (South of Facility 111)
- Arrival of 313 Transformers
- Duct Bank Installation North of Facility 111

### **Duct Bank Installation North of Facility 111**