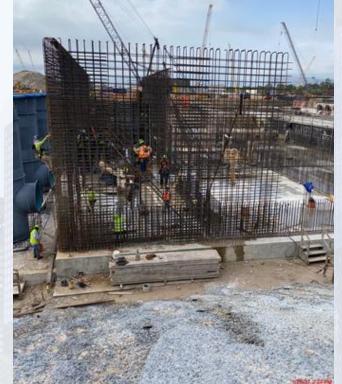

#### 281-FILTER MODULE 1 :

- Trough Installation & Grouting
- Setting BWA Pipes Manifold 7.
- East Stairway Installation 291-TRANSFER PUMP STATION 1:
- Backfilled East and West of Facility
- Pour Pump's Mud Slab
- Scaffolding for CMU Walls
- Place first course of CMU Walls
- Pump Slab Reinforcement
  292-TRANSFER PUMP STATION 2:
- Wall Section A4 Concrete pour
- FRP Overflow Channel Walls

### 281-FILTER MODULE – East Stairway