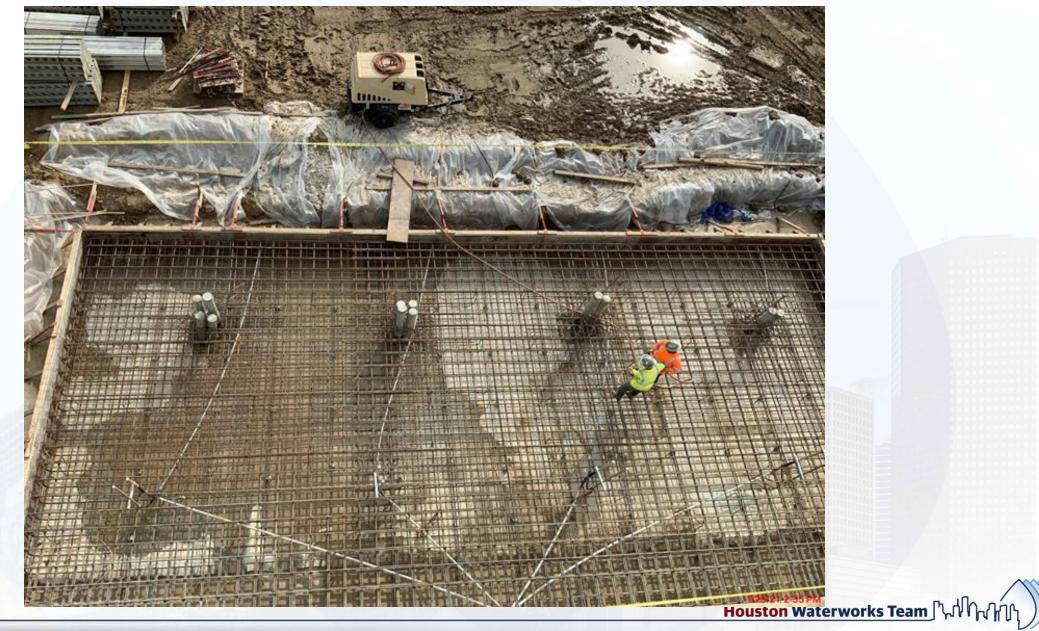

### Construction Progress – LREQ Basins Facilities 601/602

- 602 Continue Rebar Installation Main Base Slab (1)
- 602 Concrete Pour Main Base Slab (1)
- 602 Rebar Installation Main Base Slab (3)
- 602 Concrete Pour Main Base Slab (3)

# 602 – Continue Rebar Installation Main Base Slab (1)