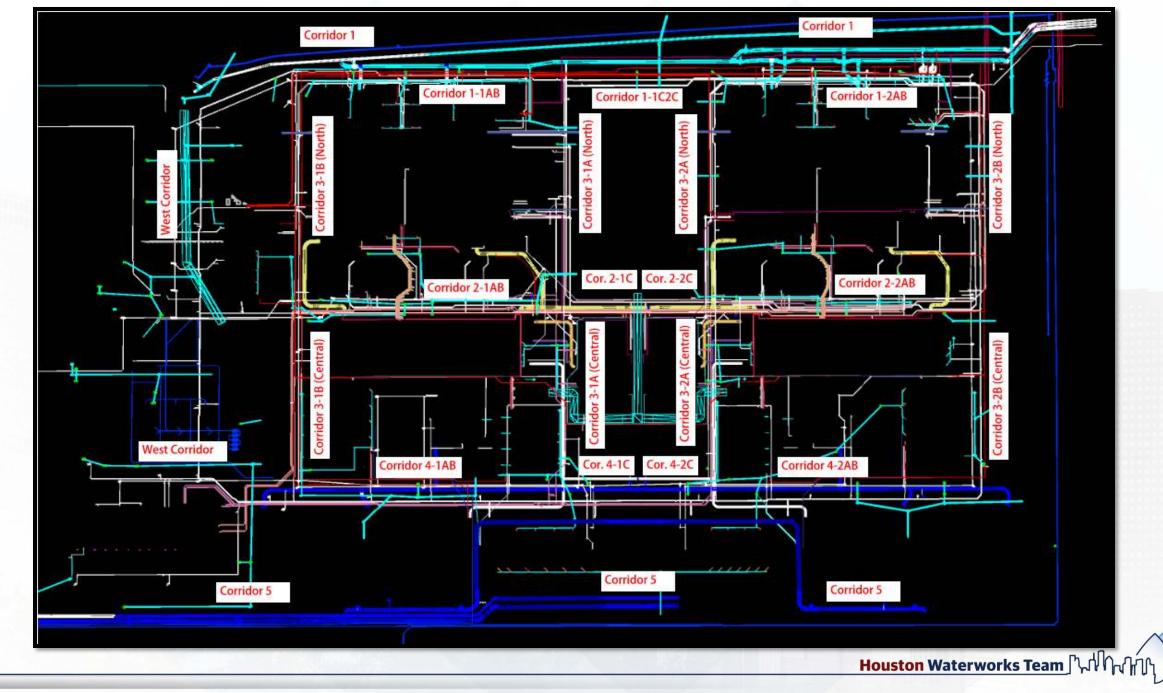

#### Construction Progress – Yard Piping

- Installing 24" DEC piping in Corridor 2-1AB
- Installing 16" CEN line in Corridor 2-1AB
- Installing 6" PW line in Corridor 2-1AB and 3-1A
- Installing 30" RCP Storm and manholes in Corridor 2-1AB
- Installing 2-16" & 20" TSL lines in Corridors 2-1AB & 3-1B
- Installing 10" SSG and manholes in Corridor 3-1B
- Setting the 96" Victaulic Coupling in Corridor 3-1B
- Laying the 96" OZW pipe in Corridor 3-1B
- Backfilling and welding the 108" FW steel pipe in Corridor 5
- Laying the 84" & 120" FW distribution lines in Corridor 5
- Laying 84" FW steel pipe in Corridor 4 Phase 2

# Installing 24" DEC piping in Corridor 2-1AB

# Installing 16" CEN line in Corridor 2-1AB

# Installing 6" PW line in Corridors 2-1AB & 3-1B

Houston Waterworks Team

# Installing 30" RCP Storm and manholes in Corridor 2-1AB

# Installing 2-16" & 20" TSL lines in Corridors 2-1AB & 3-1B

### Installing 10" SSG and manholes in Corridor 3-1B