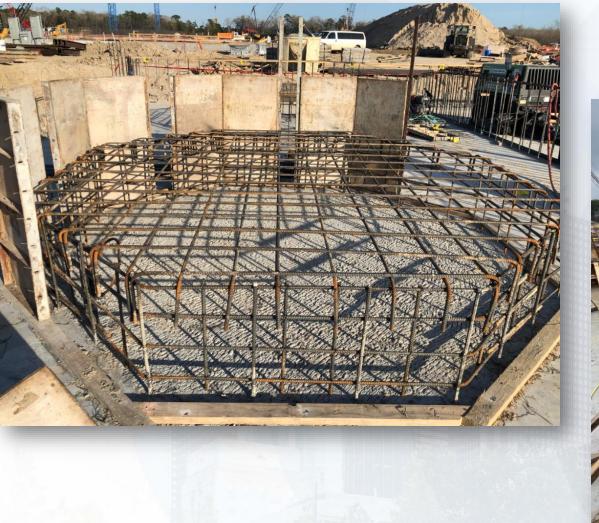

Waterworks Team

• Pouring Filter 14 Slab.

# 281-FILTER MODULE- Filter Troughs Set for Filters 7-12





# **281-FILTER MODULE- Grouting Filter Troughs**



# 281-FILTER MODULE – Installing BWA Pipe (Manifold 7)





### 281-FILTER MODULE – East Stairway



# 291-TPS – Aerial View (01/04/2021)



# 291-TPS – Backfilled East and West of the Facility





Houston Waterworks Team

# 291-TPS – Pour Pump's Mud Slab





# 291-TPS – Scaffolding for CMU Walls





### 291-TPS – Place First Course of CMU Walls









# 291-TPS – Pump Slab Reinforcement





# **CMU Installation – Pump Building**



# FRP – Equipment Pads



# 311 - Fabrication of SST CS Tanks





# 311 - Aerial view -01/04/2020



### 312 - FRP SOG Containment Area: Concrete pour B2



# 312 - FRP Tank Pads Containment Area:





# 312 - FRP SOG Chem Building:



# 312 - Overall view 12/01/2020



Houston Waterworks Team



### 282-FILTER MODULE 2- Filter 14 Slab Pour





# 282-FILTER MODULE 2- Backfilling Filter 18/19





Houston Waterworks Team

# 282-FILTER MODULE 2- Filter 15, 16/17(North Half) Slab Rebar







### 282-FILTER MODULE 2- Forming/Reinforcing Lower Manifold Decks 13/14





# **292-TPS – Pour Wall Section A4**





Houston Waterworks Team

### **292-TPS – FRP OverFlow Channel Wall Sections**









### Construction Progress – LREQ Basins Facilities 601/602

- 602 Continue Rebar Installation Main Base Slab (1)
- 602 Concrete Pour Main Base Slab (1)
- 602 Rebar Installation Main Base Slab (3)
- 602 Concrete Pour Main Base Slab (3)

# 602 – Continue Rebar Installation Main Base Slab (1)