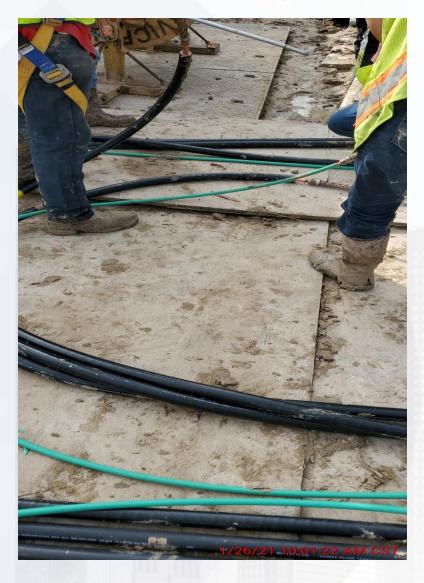

#### Construction Progress – Yard Piping

- Installing 24" DEC piping in Corridor 2-1AB
- Installing 16" CEN line in Corridor 2-1AB
- Installing 6" PW line in Corridor 2-1AB and 3-1A
- Installing 30" RCP Storm and manholes in Corridor 2-1AB
- Installing 2-16" & 20" TSL lines in Corridors 2-1AB & 3-1B
- Installing 10" SSG and manholes in Corridor 3-1B
- Setting the 96" Victaulic Coupling in Corridor 3-1B
- Laying the 96" OZW pipe in Corridor 3-1B
- Backfilling and welding the 108" FW steel pipe in Corridor 5
- Laying the 84" & 120" FW distribution lines in Corridor 5
- Laying 84" FW steel pipe in Corridor 4 Phase 2

# Installing 6" PW line in Corridors 2-1AB & 3-1B

Houston Waterworks Team