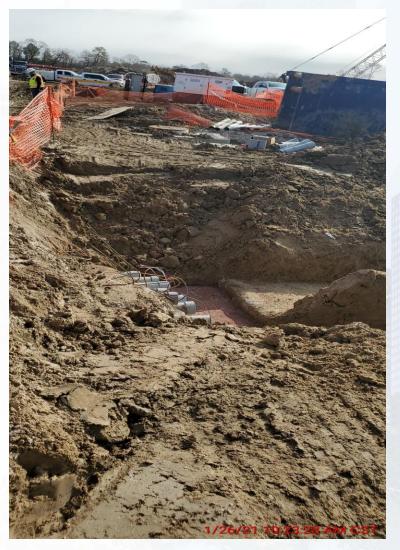

#### **Construction Progress – Site Electrical**

- Wire Pulling at MMH111A-6 (South of Facility 111)
- Arrival of 313 Transformers
- Duct Bank Installation North of Facility 111

### **Duct Bank Installation North of Facility 111**