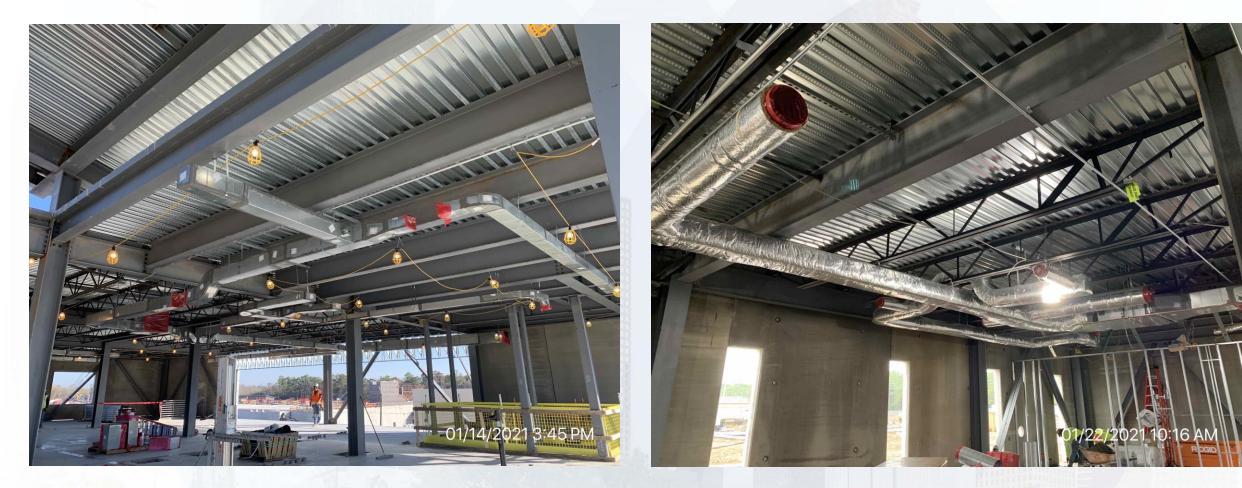

#### Construction Progress – Administration Building

- Completed Installation of Precast Panels
- Installation of CFMF for Parapet Wall
- Continued Installation of Plumbing Piping
- Installed and Insulated HVAC Ductwork
- Installed Electrical Rough-in
- Installed BW Columns Beams

#### Installation and Insulation of HVAC Ductwork