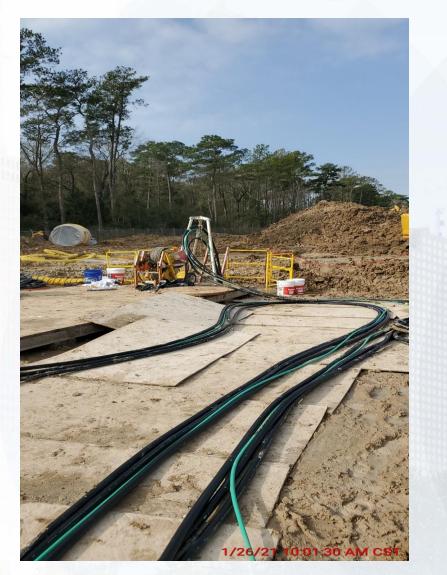

#### Construction Progress – Yard Piping

- Installing 24" DEC piping in Corridor 2-1AB
- Installing 16" CEN line in Corridor 2-1AB
- Installing 6" PW line in Corridor 2-1AB and 3-1A
- Installing 30" RCP Storm and manholes in Corridor 2-1AB
- Installing 2-16" & 20" TSL lines in Corridors 2-1AB & 3-1B
- Installing 10" SSG and manholes in Corridor 3-1B
- Setting the 96" Victaulic Coupling in Corridor 3-1B
- Laying the 96" OZW pipe in Corridor 3-1B
- Backfilling and welding the 108" FW steel pipe in Corridor 5
- Laying the 84" & 120" FW distribution lines in Corridor 5
- Laying 84" FW steel pipe in Corridor 4 Phase 2

# Installing 24" DEC piping in Corridor 2-1AB

# Installing 16" CEN line in Corridor 2-1AB