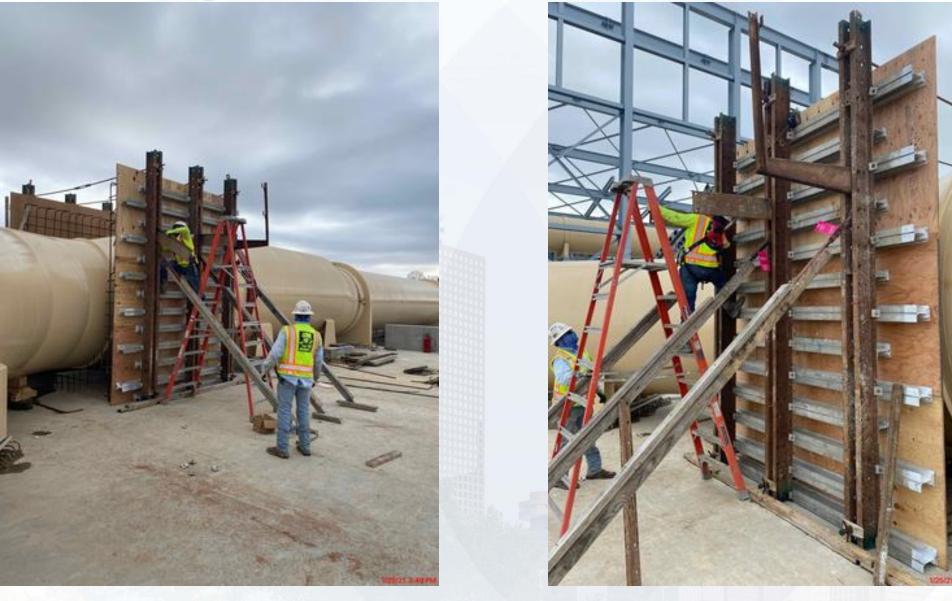

CITY OF HOUSTON Houston Public Works

# DESIGN-BUILD SERVICES

# Northeast Water Purification Plant Expansion

January 27, 2021



#### Site Drone Map January 15, 2021

#### Construction Progress – Intake Pump Station (IPS)

- Installing structural steel roofing members on Eastside of the building
- Installing precast concrete panels on the Northside
- Installing formwork for the concrete anchor box
- Continue installing the 108" underground pipe
- Installing underground duct bank at building 152

#### Installing structural steel roofing members on Eastside of the building





# Installing precast concrete panels on the Northside





# Installing formwork for the concrete anchor box



# Continue installing the dual 108" RW pipe





# Installing underground duct bank at building 152





-

#### **Construction Progress – Site Electrical**

- Wire Pulling at MMH111A-6 (South of Facility 111)
- Arrival of 313 Transformers
- Duct Bank Installation North of Facility 111

#### Wire Pulling at MMH111A-6 (South of Facility 111)





Houston Waterworks Team



### **MDB080** Installation





Houston Waterworks Team

### **Duct Bank Installation North of Facility 111**







#### Construction Progress – Yard Piping

- Installing 24" DEC piping in Corridor 2-1AB
- Installing 16" CEN line in Corridor 2-1AB
- Installing 6" PW line in Corridor 2-1AB and 3-1A
- Installing 30" RCP Storm and manholes in Corridor 2-1AB
- Installing 2-16" & 20" TSL lines in Corridors 2-1AB & 3-1B
- I