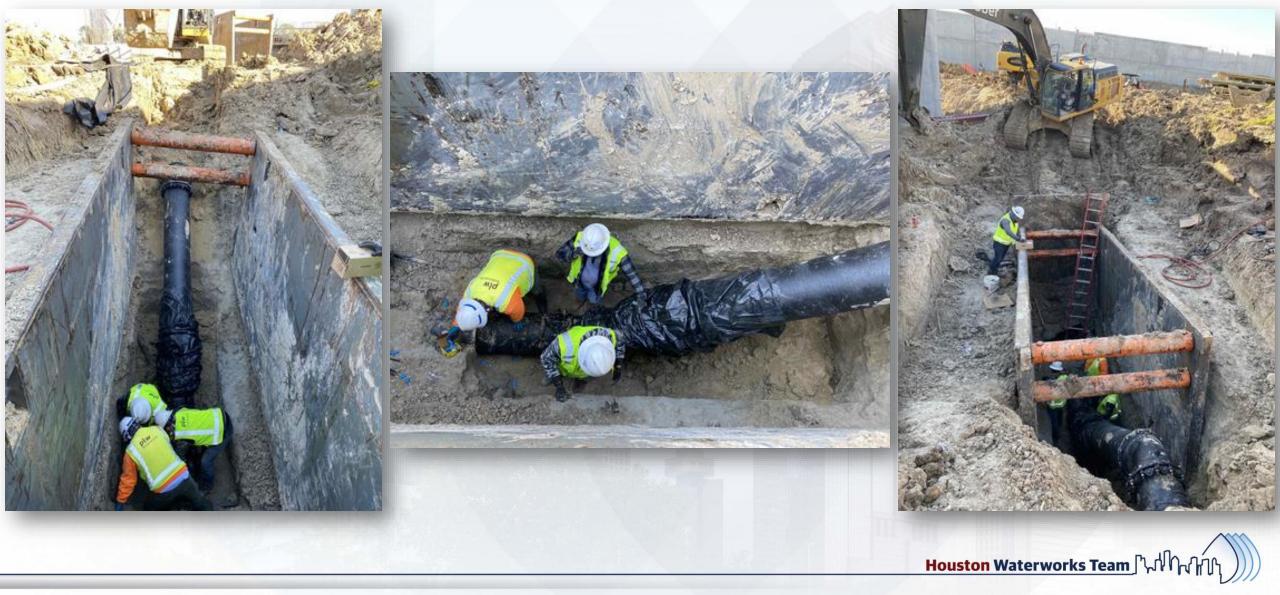

### Backfilling and welding the 108" FW steel pipe in Corridor 5

Houston Waterworks Team

#### Laying the 84" & 120" FW distribution lines in Corridor 5

### Laying 84" FW steel pipe in Corridor 4 – Phase 2

Houston Waterworks Team