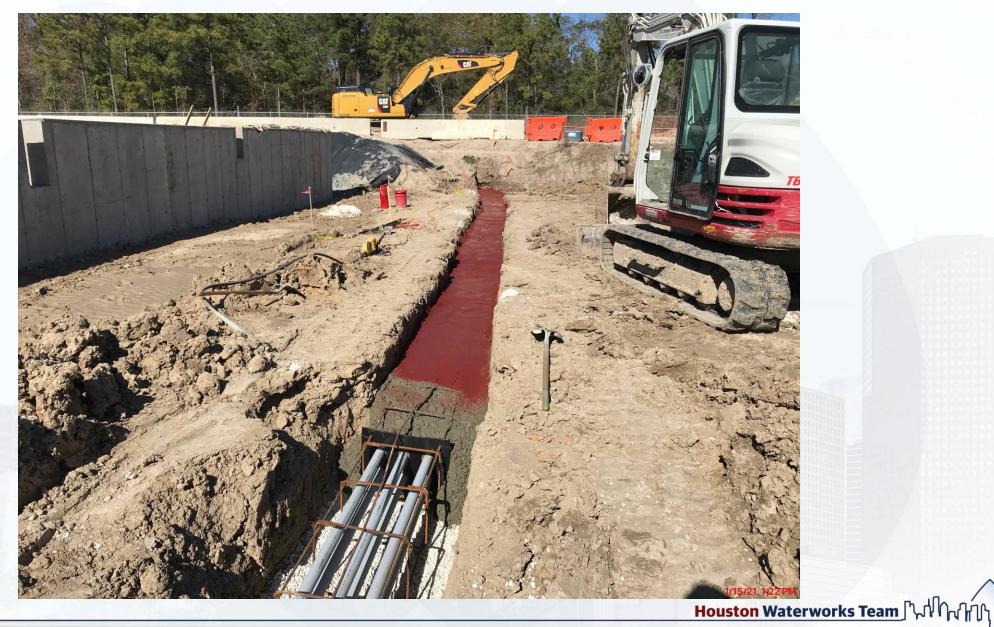

# Continue installing the dual 108" RW pipe

# Installing underground duct bank at building 152

-