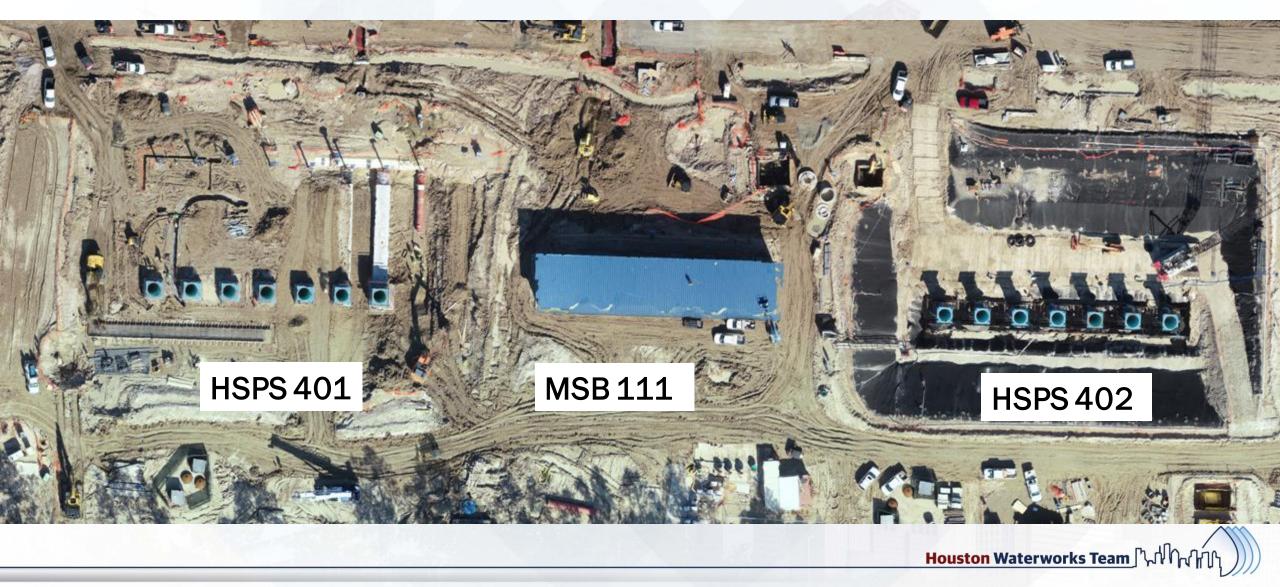

ompleted installation of all 4 centrifuges at the 3rd floor at Fac 520.
- Continued installation of masonry at 3<sup>rd</sup> floor (Control room) at Fac 520.
- Commenced installation of fire sprinkler piping 2<sup>nd</sup> floor at Fac 520.
- Commenced ductwork rough-in at Fac 520.
- Rebar installation at the transformer pads at Fac 520.
- Continued installation of concrete walls and columns at Sludge Equalization Tank 510.
- Prefab platform steel at the Sludge Equalization Tank 510.

**Houston Waterworks Team** 

#### GST 361 & 362 AERIAL VIEW

January 15, 2021



### Pad prep is underway at GST 361



#### Continued wall panel pouring at GST 362



Houston Waterworks Team

#### Continued dome shoring erection at GST 362



#### HSPS 401, MSB 111, HSPS 402 AERIAL VIEW

January 15, 2021



#### Continued under slab electrical and plumbing at Fac 401







#### Continued 48" bypass installation at Fac 401



#### Pouring footers and forming walls (Pump room) at Fac 401



Houston Waterworks Team

#### Completed flowable fill for the locking slab at Fac 402 pump cans



Houston Waterworks Team

#### Commenced FRP can encasement for the first 4 cans at Fac 402



#### Install steel closure pieces at Fac 111 roof framing



#### DEWATERING BUILDING 520 & THICKENED SLUDGE EQUALIZATION TANK 510 AERIAL VIEW January 15, 2021



#### Completed installation of all 4 centrifuges at the 3<sup>rd</sup> floor at Fac 520





#### Continued installation of masonry at 3rd floor (Control room) at Fac 520







#### Installation of fire sprinkler piping 2<sup>nd</sup> floor at Fac 520