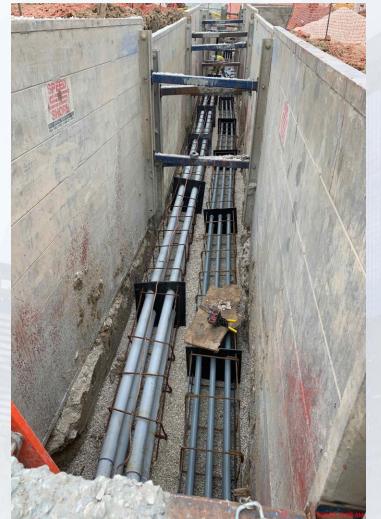

# Continue installing the dual 108" RW pipe

# Installing underground duct bank at building 152

-