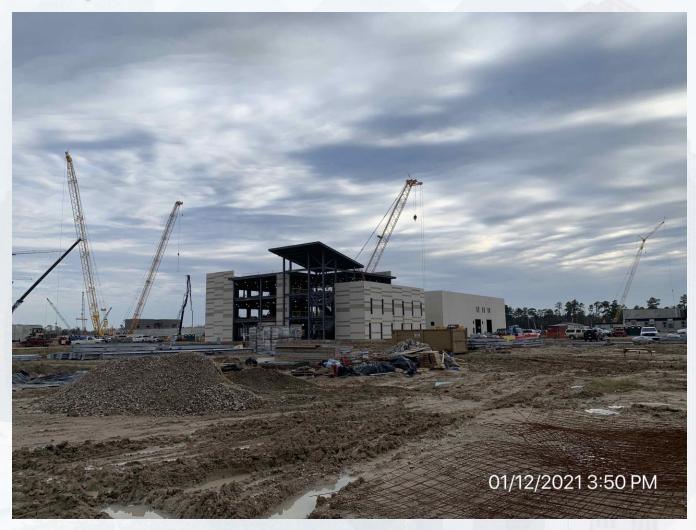

#### Construction Progress – Administration Building

- Completed Installation of Precast Panels
- Installation of CFMF for Parapet Wall
- Continued Installation of Plumbing Piping
- Installed and Insulated HVAC Ductwork
- Installed Electrical Rough-in
- Installed BW Columns Beams

## **Complete Installation of Precast Panels**