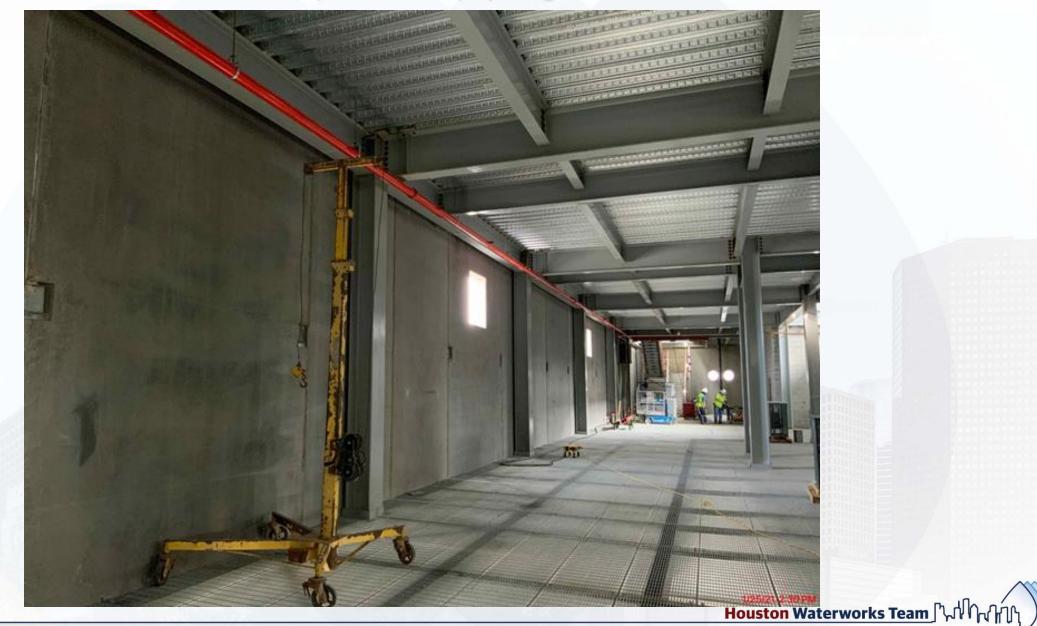

#### Continued under slab electrical and plumbing at Fac 401







#### Continued 48" bypass installation at Fac 401



#### Pouring footers and forming walls (Pump room) at Fac 401



Houston Waterworks Team

#### Completed flowable fill for the locking slab at Fac 402 pump cans



Houston Waterworks Team

#### Commenced FRP can encasement for the first 4 cans at Fac 402



#### Install steel closure pieces at Fac 111 roof framing



#### DEWATERING BUILDING 520 & THICKENED SLUDGE EQUALIZATION TANK 510 AERIAL VIEW January 15, 2021



#### Completed installation of all 4 centrifuges at the 3<sup>rd</sup> floor at Fac 520





#### Continued installation of masonry at 3rd floor (Control room) at Fac 520







#### Installation of fire sprinkler piping 2<sup>nd</sup> floor at Fac 520



#### Commenced ductwork rough-in at Fac 520





#### Rebar installation at the transformer pads at Fac 520



# Continued Installation of concrete walls, columns, and Prefab platform steel at Sludge Equalization Tank 510





Houston Waterworks Team

#### Construction Progress – Administration Building

- Completed Installation of Precast Panels
- Installation of CFMF for Parapet Wall
- Continued Installation of Plumbing Piping
- Installed and Insulated HVAC Ductwork
- Installed Electrical Rough-in
- Installed BW Columns Beams

## **Complete Installation of Precast Panels**



# Installation of CFMF for Parapet



# Installation of Plumbing Piping



#### Installation and Insulation of HVAC Ductwork





## Installation of Electrical Rough-in





#### Installation on Beams and Columns