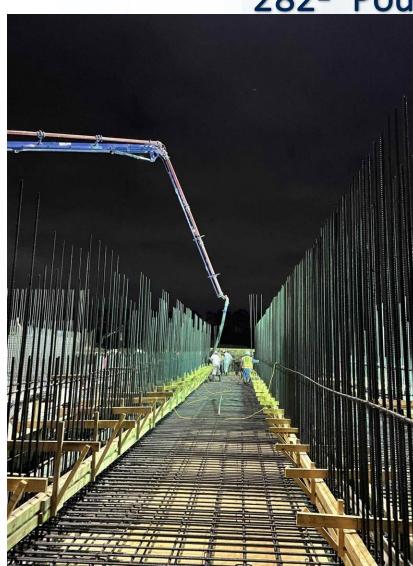

# 282-Finish Placing BWW Pipe

#### 312 – POST CHEMICAL FACILITY 2 FA/LAS/PEC/SB

- FRP Containment Area: Tank Pads.
- FRP –Post Chem Building SOG C2/C4.

282 -FILTER MODULE 2:

- Finished Installing BWW Pipe.
- Reinforcing/Forming Exterior Tall Walls.
- Pouring Filter Slabs 15, 16/17.
- Pouring Lower Manifold Decks 13/14.
- Forming/Reinforcing Lower Manifold Decks 15/16.
  - Houston Waterworks Team