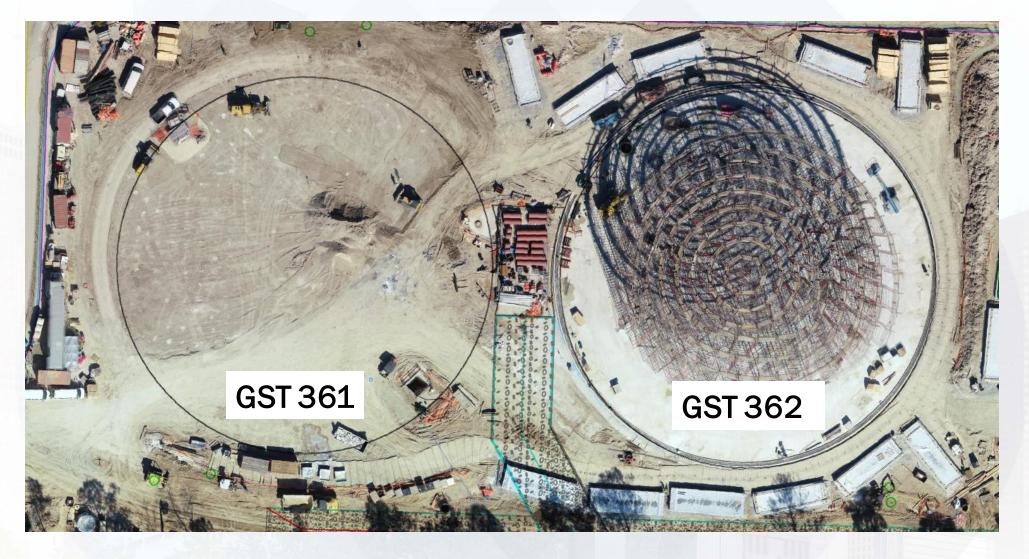

### Construction Progress – South Plant

- Final foundation soil prep completed at GST 361, and LTP has commenced.
- Commenced wall panel installation at GST 362.
- Continued dome shoring at GST 362.
- Continued under slab electrical and plumbing at Fac 401.
- Pouring footers and foundation walls (Pump room) at Fac 401.
- Continued can encasement at Fac 402 pump cans.
- Facility 111 expected to be energized with permanent power from Facility 102 ~ by mid-March.

#### GST 361 & 362 AERIAL VIEW

January 15, 2021

Houston Waterworks Team

# Pad prep is complete at GST 361

## Commenced wall panel installation at GST 362

Houston Waterworks Team

## Continued dome shoring at GST 362