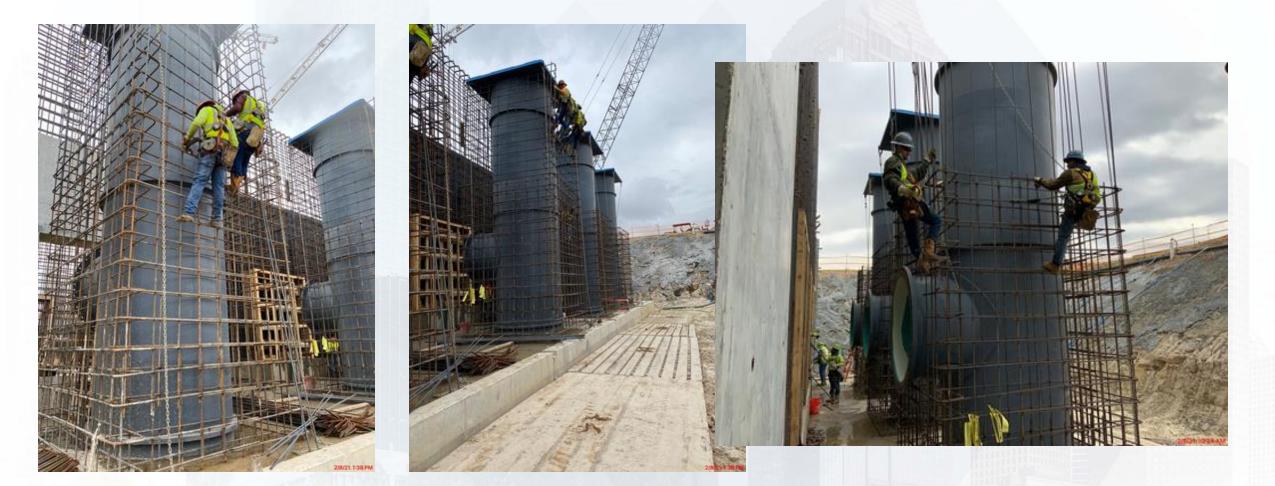

## 281-FILTER MODULE- Setting & Grouting Filter Troughs for (5-12)

## 281-FILTER MODULE – Installing PPW Pipe Main Header

# 281-FILTER MODULE – Installing Stairways