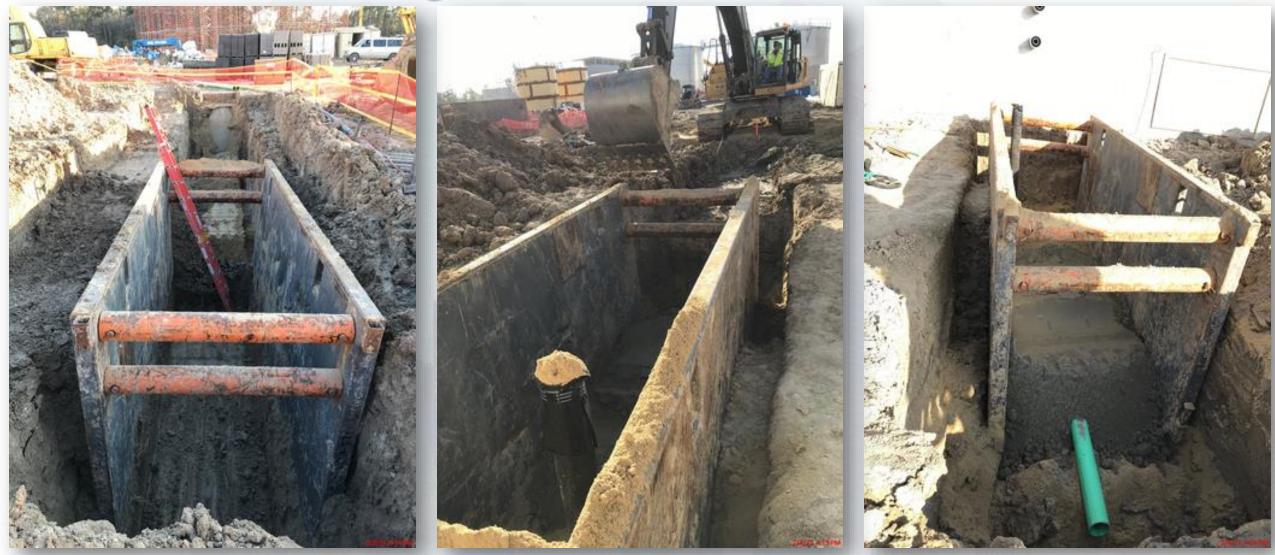

### Construction Progress – Yard Piping

- Potholing and exposing the existing 66" RW main in Corridor 1
- Installing 16" USL line in Corridor 2-1AB
- Installing 8" RCYS piping in Corridor 2-1AB/North Plant
- Installing 24"& 30" RCP Storm and manholes in Corridor 2-1AB
- Installing 2-20" TSL lines in Corridors 2-1AB & 3-1B
- Installing 12" PW line in Corridor 3-1B
- Installing 6" PDR & SSG in Central Plant
- Laying the 96" OZW pipe in Corridor 3-1B
- Laying the 84" & 120" FW distribution lines in Corridor 5
- Setting the 102" FW tee and 364BFV10102 in Corridor 5 Phase 2

#### Potholing and exposing the existing 66" RW main in Corridor 1

Houston Waterworks Team ຼີ້ 🖓 ທີ່ທີ່ທີ່ຖືກໃ

# Installing 16" USL line in Corridor 2-1AB/North plant