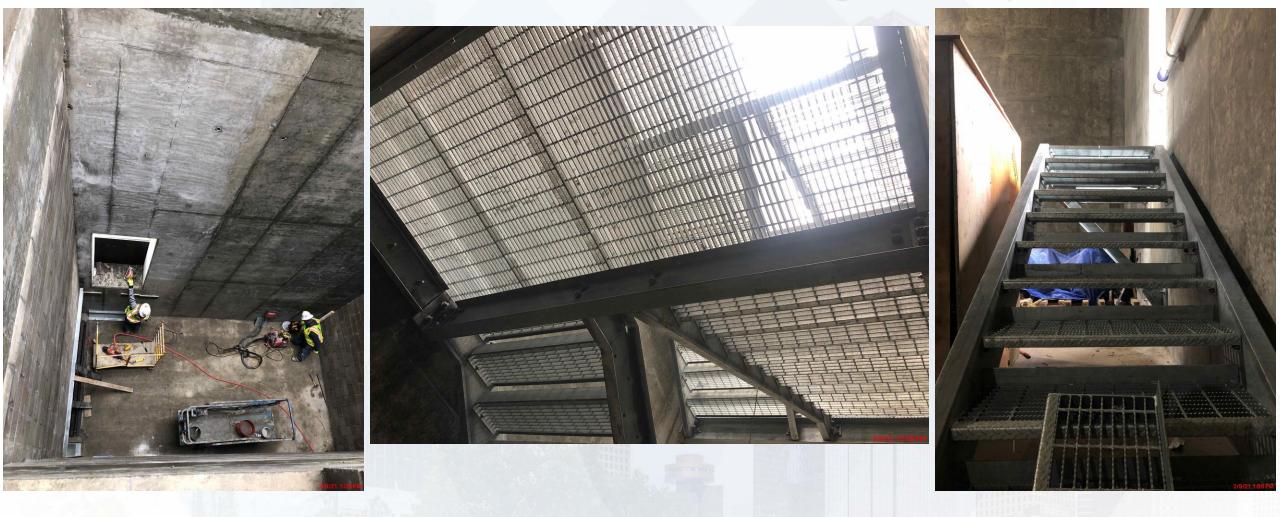

#### 281-FILTER MODULE 1 :

- Trough Installation & Grouting
- Setting PPW Pipe Main Header
- Stairway Installation

# 281-FILTER MODULE – Installing Stairways