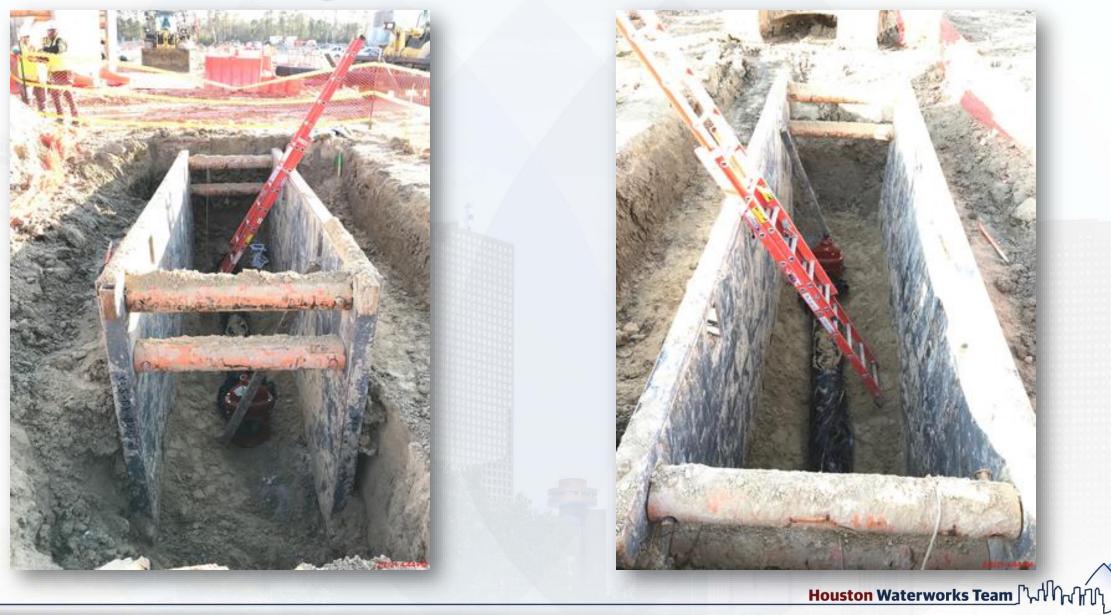

# Continue installing the dual 108" RW pipe

# Installing underground duct bank at building 152

Houston Waterworks Team