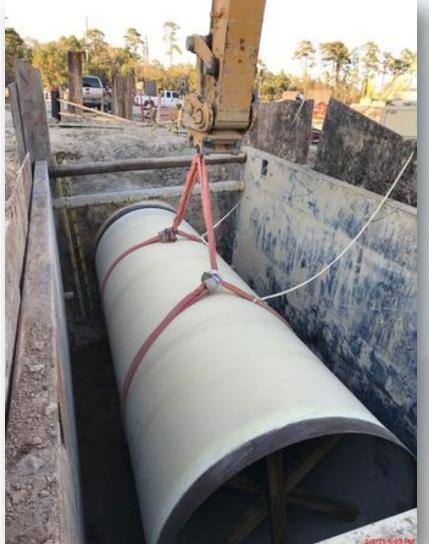

# Installing 96" OZW pipe in Corridor 3-1B

Houston Waterworks Team

## Laying the 84" & 120" FW distribution lines in Corridor 5

Houston Waterworks Team