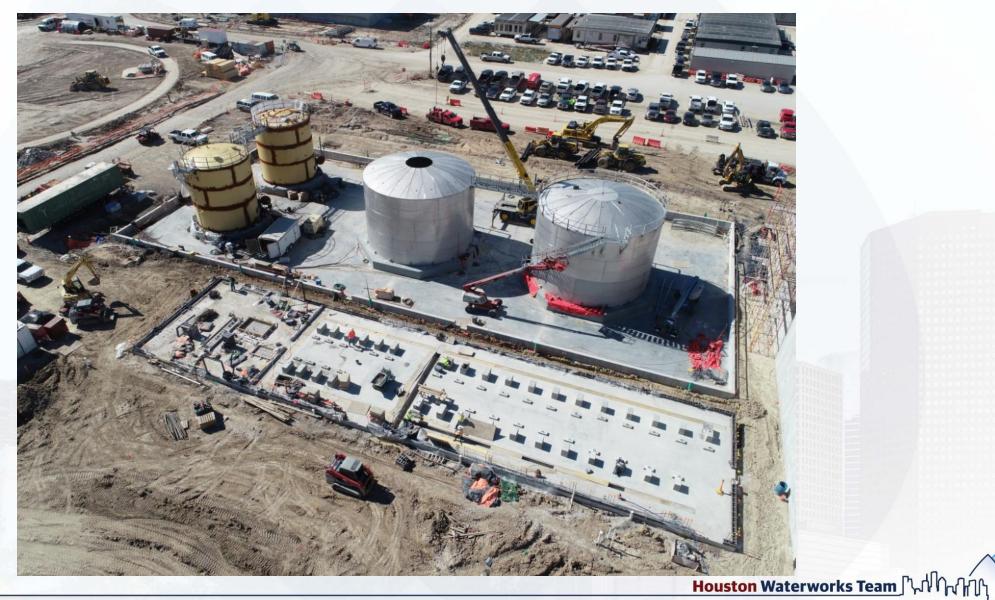

Installing BWW Pipe.
- Reinforcing/Forming Exterior Tall Walls.
- Pouring Filter Slabs 15, 16/17.
- Pouring Lower Manifold Decks 13/14.
- Forming/Reinforcing Lower Manifold Decks 15/16.
  - Houston Waterworks Team

### **CENTRAL PLANT- 1st PHASE OVERALL**



## 281-FILTER MODULE- Setting & Grouting Filter Troughs for (5-12)





## 281-FILTER MODULE – Installing PPW Pipe Main Header





# 281-FILTER MODULE – Installing Stairways





# 291-TPS – Aerial View (02/01/2021)



Houston Waterworks Team

## 291-TPS – Pour Pump Slab







### 291-TPS – CMU Walls Placement for Electrical Building







Houston Waterworks Team

## 291-TPS – Oil / Water Separator Installation





Houston Waterworks Team

## 291-TPS – Install, Encase, and Backfill 1 ¼" PPW Line



# 311 - Aerial view -02/01/2020



# FRP – Equipment Pads



37

# 311 - Fabrication of SST CS Tanks



# 311 - Fabrication of SST CS Tanks



# 312 - Overall view 02/01/21



## 312 - FRP SOG Containment Area: Tank Pads







# 312 - FRP SOG Chem Building: Concrete Pour C2/C4 SOG



# **CENTRAL PLANT – 2nd PHASE OVERALL**



# 282-Finish Placing BWW Pipe



# 282-FILTER MODULE 2- Reinforcing/Forming Exterior Tall Walls





Houston Waterworks Team

# 282-FILTER MODULE 2- Filter 15, 16/17 Slab Pour





Houston Waterworks Team ຼົ້າ. ກໍ່ໃນ ເຖິງ

# 282-FILTER MODULE 2- Forming/Reinforcing Lower Manifold Decks 15/16









### 282- Pouring Lower Manifold Decks 13/14

# **292-TPS - Arial View (02-01-2021)**



# **292-TPS – Pour Wall Sections A6 and C4**



Houston Waterworks Team

# **292-TPS – Reinforced and Formed Up Wa