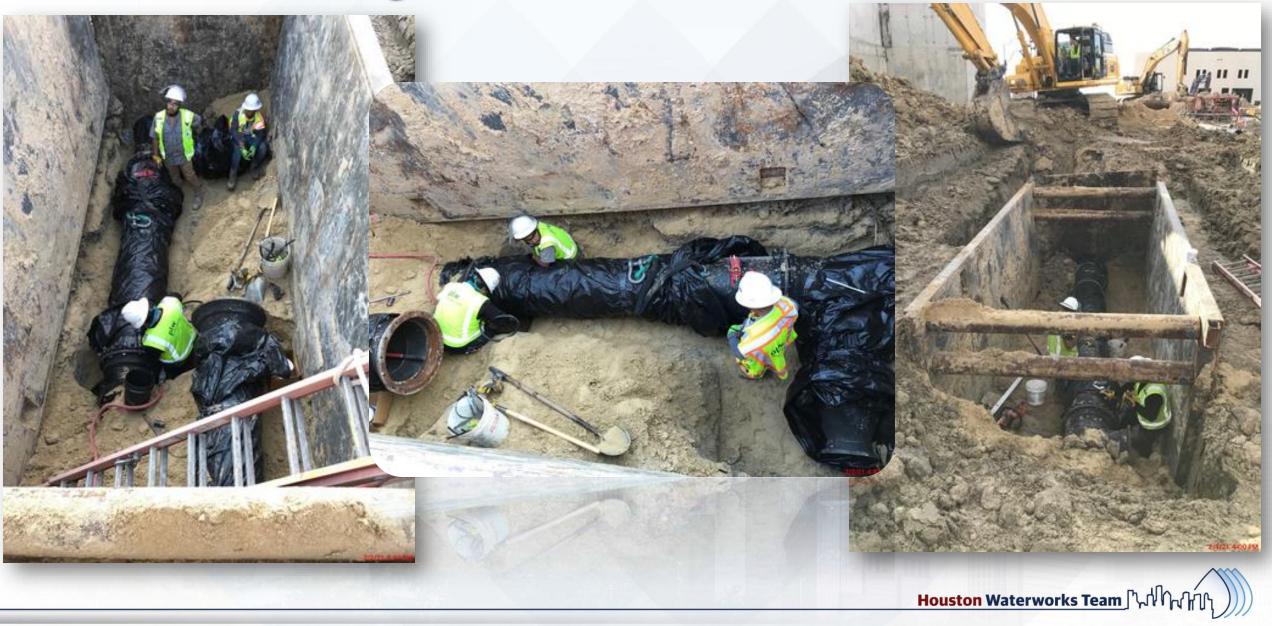

### Construction Progress – Yard Piping

- Potholing and exposing the existing 66" RW main in Corridor 1
- Installing 16" USL line in Corridor 2-1AB
- Installing 8" RCYS piping in Corridor 2-1AB/North Plant
- Installing 24"& 30" RCP Storm and manholes in Corridor 2-1AB
- Installing 2-20" TSL lines in Corridors 2-1AB & 3-1B
- Installing 12" PW line in Corridor 3-1B
- Installing 6" PDR & SSG in Central Plant
- Laying the 96" OZW pipe in Corridor 3-1B
- Laying the 84" & 120" FW distribution lines in Corridor 5
- Setting the 102" FW tee and 364BFV10102 in Corridor 5 Phase 2

# Installing 6" PDR & SSG in Central Plant

Houston Waterworks Team