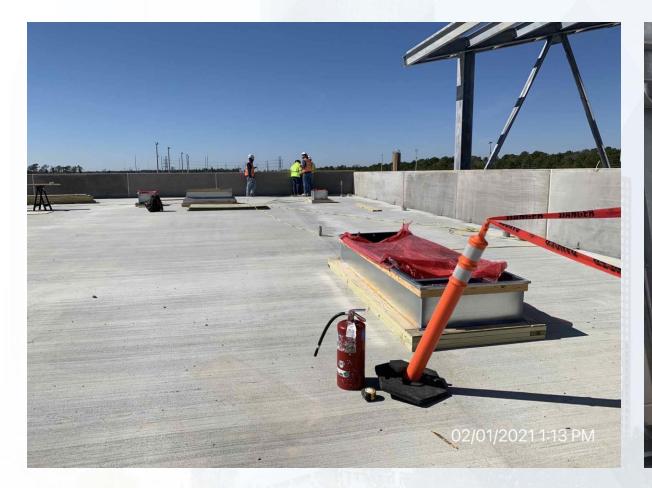

ks Team



#### DEWATERING BUILDING 520 & THICKENED SLUDGE EQUALIZATION TANK 510 AERIAL VIEW January 15, 2021



## Delivery of switchgear for Fac 520





Houston Waterworks Team

#### Continued installation of masonry at 3rd floor (Control room) at Fac 520



## Installation of fire sprinkler piping 2<sup>nd</sup> floor at Fac 520



86

## Commenced ductwork rough-in at Fac 520



Houston Waterworks Team

## Prefab platform steel at Sludge Equalization Tank 510



## Construction Progress – Administration Building

- Installation of CFMF for Storefront
- Continued Installation of Plumbing Piping
- Installed Roofing at MB
- Installation of the Bridge Crane at MB

## Installation of CFMF for Storefront



# **Continued Installation of Plumbing Piping**



# Installation of Roofing at MB





Houston Waterworks Team

# Installation of the Bridge Crane at MB



Houston Waterworks Team