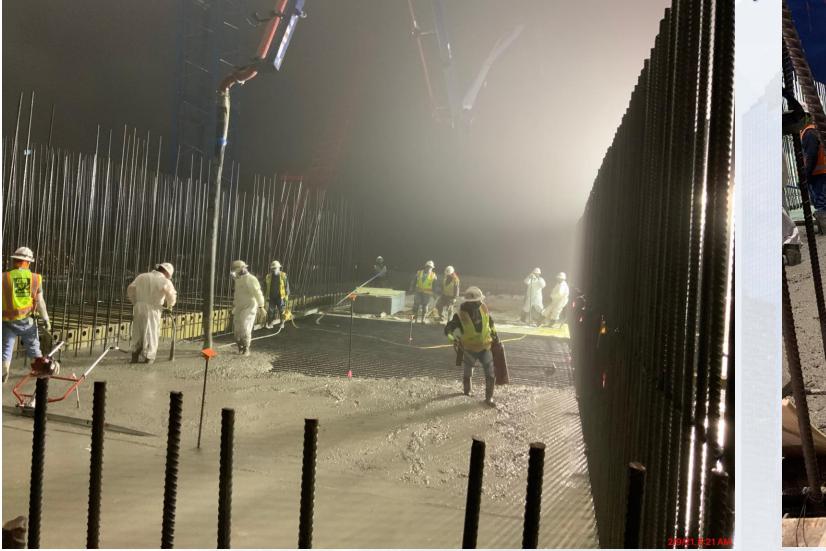

# 282-Finish Placing BWW Pipe

#### 312 – POST CHEMICAL FACILITY 2 FA/LAS/PEC/SB

- FRP Containment Area: Tank Pads.
- FRP –Post Chem Building SOG C2/C4.

282 -FILTER MODULE 2:

- Finished Installing BWW Pipe.
- Reinforcing/Forming Exterior Tall Walls.
- Pouring Filter Slabs 15, 16/17.
- Pouring Lower Manifold Decks 13/14.
- Forming/Reinforcing Lower Manifold Decks 15/16.
  - Houston Waterworks Team