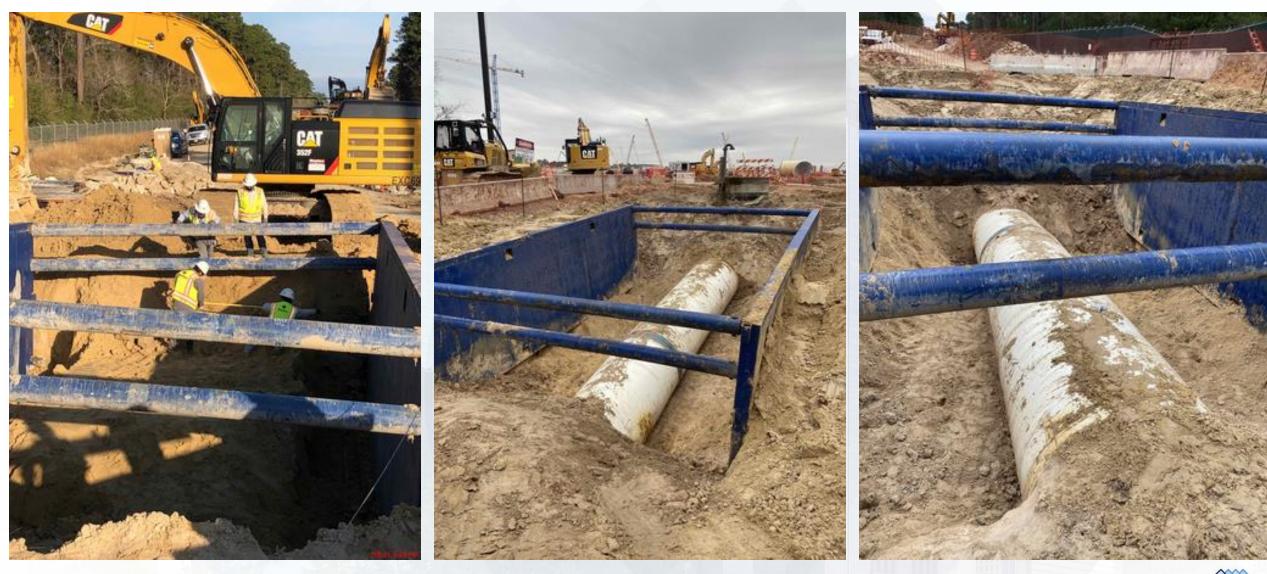

Installation from MH080-3 to 080 transformers







Houston Waterworks Team

## Installation of Fiber Duct Bank 281









### Construction Progress – Yard Piping

- Potholing and exposing the existing 66" RW main in Corridor 1
- Installing 16" USL line in Corridor 2-1AB
- Installing 8" RCYS piping in Corridor 2-1AB/North Plant
- Installing 24"& 30" RCP Storm and manholes in Corridor 2-1AB
- Installing 2-20" TSL lines in Corridors 2-1AB & 3-1B
- Installing 12" PW line in Corridor 3-1B
- Installing 6" PDR & SSG in Central Plant
- Laying the 96" OZW pipe in Corridor 3-1B
- Laying the 84" & 120" FW distribution lines in Corridor 5
- Setting the 102" FW tee and 364BFV10102 in Corridor 5 Phase 2

Houston Waterworks Team



#### Potholing and exposing the existing 66" RW main in Corridor 1



Houston Waterworks Team ຼີ້ 🖓 ທີ່ທີ່ທີ່ຖືກໃ

# Installing 16" USL line in Corridor 2-1AB/North plant



# Installing 8" RCYS piping in Corridor 2-1AB/North Plant



Houston Waterworks Team

# Installing 24" & 30" Storm RCP and manholes in Corridor 2-1AB



# Installing 2-20" TSL lines in Corridor 2-1AB



## Installing 12" PW line in Corridor 3-1B



# Installing 6" PDR & SSG in Central Plant



Houston Waterworks Team

# Installing 96" OZW pipe in Corridor 3-1B







Houston Waterworks Team

## Laying the 84" & 120" FW distribution lines in Corridor 5



Houston Waterworks Team

### Setting the 102X108" FW tee and 364BFV10102 in Corridor 5 – Phase 2



#### Construction Progress – Central Plant

#### 281-FILTER MODULE 1 :

- Trough Installation & Grouting
- Setting PPW Pipe Main Header