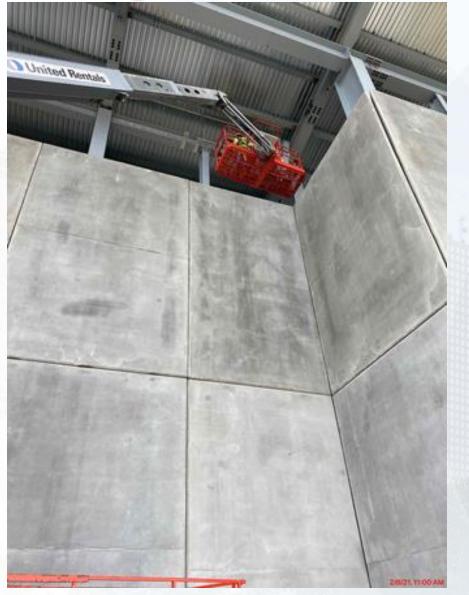

## Installing and grouting precast concrete panels on the Eastside

# Decking and cold metal form installation on the Eastside

Houston Waterworks Team