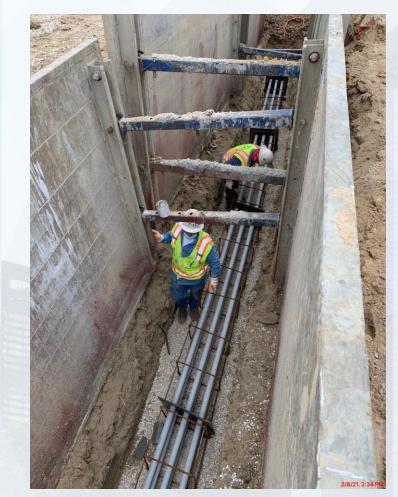

#### Potholing and exposing the existing 66" RW main in Corridor 1

Houston Waterworks Team ຼີ້ 🖓 ທີ່ທີ່ທີ່ຖືກໃ

# Installing 16" USL line in Corridor 2-1AB/North plant