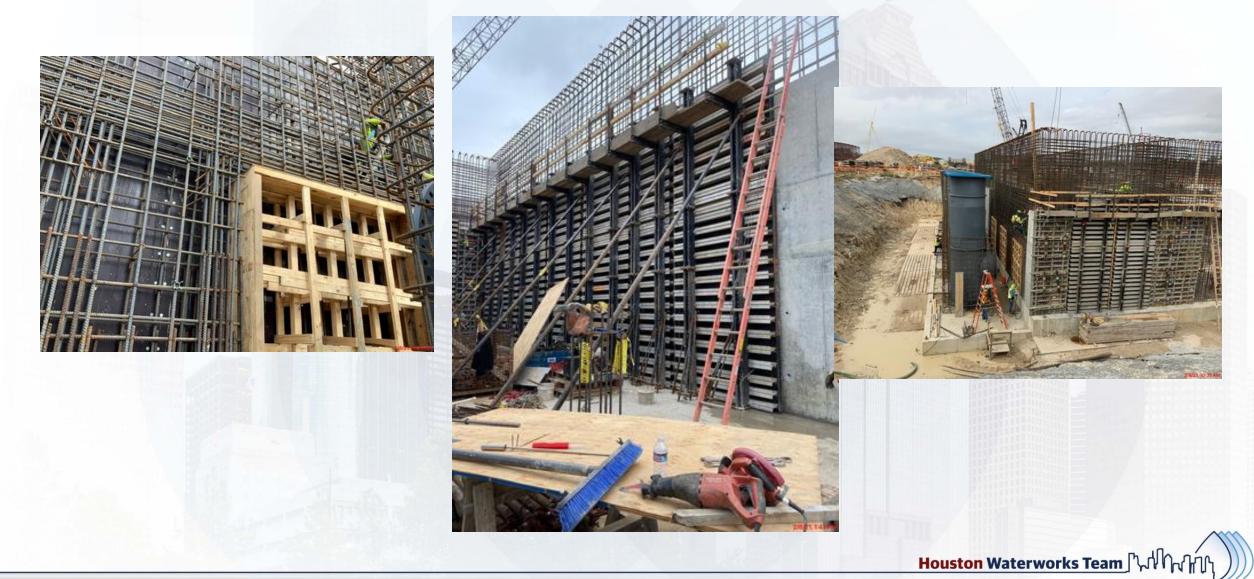

#### **292-TRANSFER PUMP STATION 2:**

- Wall Sections A6 and C4 Concrete pour
- Reinforced and Formed up Wall C6
- Upper Levels Pipe Can Encasements Reinforcement
- Wall A2 Reinforcement

# **292-TPS – Reinforced and Formed Up Wall C6**