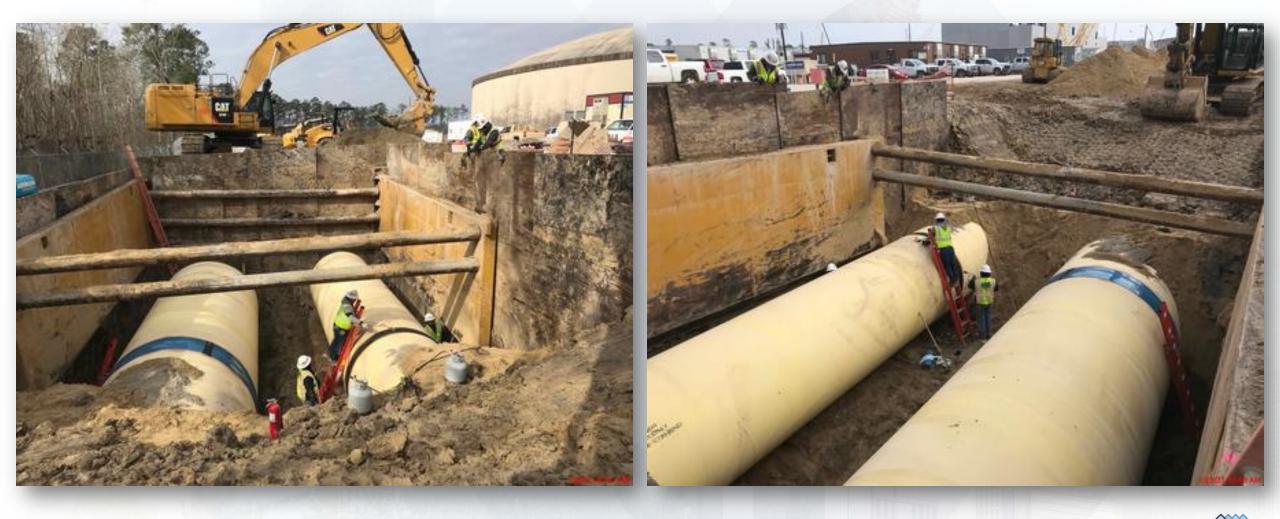

in Corridor 3-1B
- Laying the 84" & 120" FW distribution lines in Corridor 5
- Setting the 102" FW tee and 364BFV10102 in Corridor 5 Phase 2

Houston Waterworks Team



#### Potholing and exposing the existing 66" RW main in Corridor 1



Houston Waterworks Team ຼີ້ 🖓 ທີ່ທີ່ທີ່ຖືກໃ

# Installing 16" USL line in Corridor 2-1AB/North plant



# Installing 8" RCYS piping in Corridor 2-1AB/North Plant



Houston Waterworks Team

# Installing 24" & 30" Storm RCP and manholes in Corridor 2-1AB



# Installing 2-20" TSL lines in Corridor 2-1AB



## Installing 12" PW line in Corridor 3-1B



# Installing 6" PDR & SSG in Central Plant



Houston Waterworks Team

# Installing 96" OZW pipe in Corridor 3-1B







Houston Waterworks Team

## Laying the 84" & 120" FW distribution lines in Corridor 5



Houston Waterworks Team

### Setting the 102X108" FW tee and 364BFV10102 in Corridor 5 – Phase 2



#### Construction Progress – Central Plant

#### 281-FILTER MODULE 1 :

- Trough Installation & Grouting
- Setting PPW Pipe Main Header
- Stairway Installation

#### **291-TRANSFER PUMP STATION 1:**

- Pour Pump Slab
- CMU Walls Placement for Electrical Building
- Install Oil / Water Separator
- Install, Pour Encasement, and Backfill 1 ¼" PPW Line

#### **292-TRANSFER PUMP STATION 2:**

- Wall Sections A6 and C4 Concrete pour
- Reinforced and Formed up Wall C6
- Upper Levels Pipe Can Encasements Reinforcement
- Wall A2 Reinforcement

#### **311-POST CHEMICAL FACILITY 1 SH/CS :**

- FRP Equipment Pads.
- Fabrication of SST CS Tanks.

#### 312 – POST CHEMICAL FACILITY 2 FA/LAS/PEC/SB

- FRP