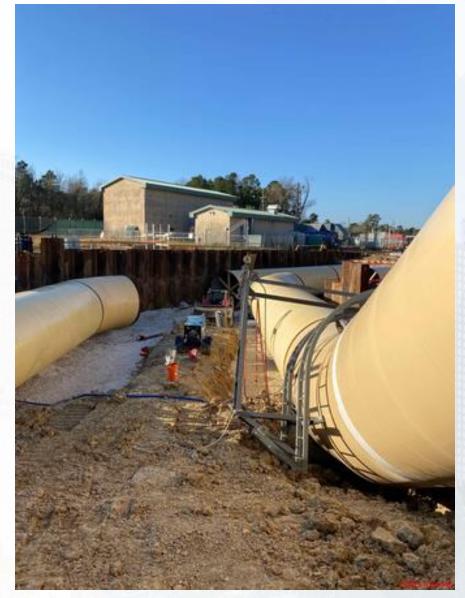

SERVICES

# Northeast Water Purification Plant Expansion

## February 10, 2021



## Site Drone Map February 4, 2021

Houston Waterworks Team

## Construction Progress – Intake Pump Station (IPS)

**Houston Waterworks Team** 

- Installing structural steel roofing members on Eastside of the building
- Installing precast concrete panels on the Northside
- Installing formwork for the concrete anchor box
- Continue installing the 108" underground pipe
- Installing underground duct bank at building 152

## Installing and grouting precast concrete panels on the Eastside



# Decking and cold metal form installation on the Eastside





Houston Waterworks Team

# Rustbusters working on the 108" pipe





Houston Waterworks Team ຼິ່ນ ທີ່ໃນ ທີ່ກາງການ

# Continue installing the dual 108" RW pipe





# Installing underground duct bank at building 152





Houston Waterworks Team

#### **Construction Progress – Site Electrical**

- MDB312 Installation and Backfill (North of Facility 111)
- Duct Bank Installation from MH080-3 to 080 transformers
- Installation of Fiber Duct Bank 281

#### MDB312 Installation and Backfill (North of Facility 111)







Houston Waterworks Team

## Duct Bank Installation from MH080-3 to 080 transformers







Houston Waterworks Team

## Installation of Fiber Duct Bank 281









### Construction Progress – Yard Piping

- Potholing and exposing the existing 66" RW main in Corridor 1
- Installing 16" USL line in Corridor 2-1AB
- Installing 8" RCYS piping in Corridor 2-1AB/North Plant
- Installing 24"& 30" RCP Storm and manholes in Corridor 2-1AB
- Inst