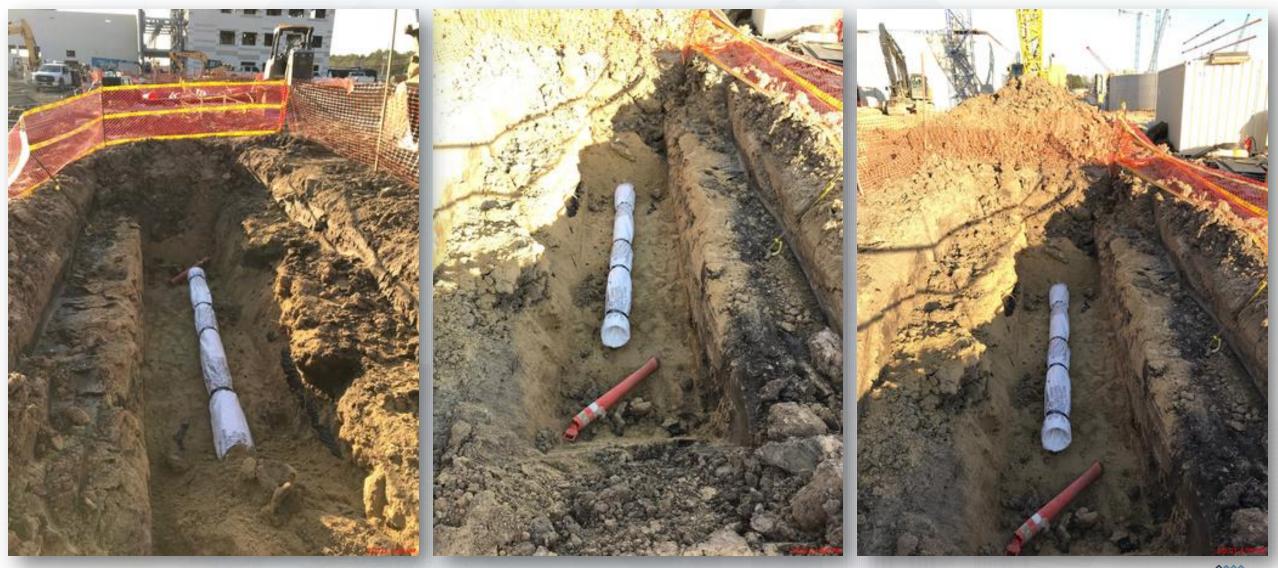

### Construction Progress – Yard Piping

- Potholing and exposing the existing 66" RW main in Corridor 1
- Installing 16" USL line in Corridor 2-1AB
- Installing 8" RCYS piping in Corridor 2-1AB/North Plant
- Installing 24"& 30" RCP Storm and manholes in Corridor 2-1AB
- Installing 2-20" TSL lines in Corridors 2-1AB & 3-1B
- Installing 12" PW line in Corridor 3-1B
- Installing 6" PDR & SSG in Central Plant
- Laying the 96" OZW pipe in Corridor 3-1B
- Laying the 84" & 120" FW distribution lines in Corridor 5
- Setting the 102" FW tee and 364BFV10102 in Corridor 5 Phase 2

## Installing 12" PW line in Corridor 3-1B