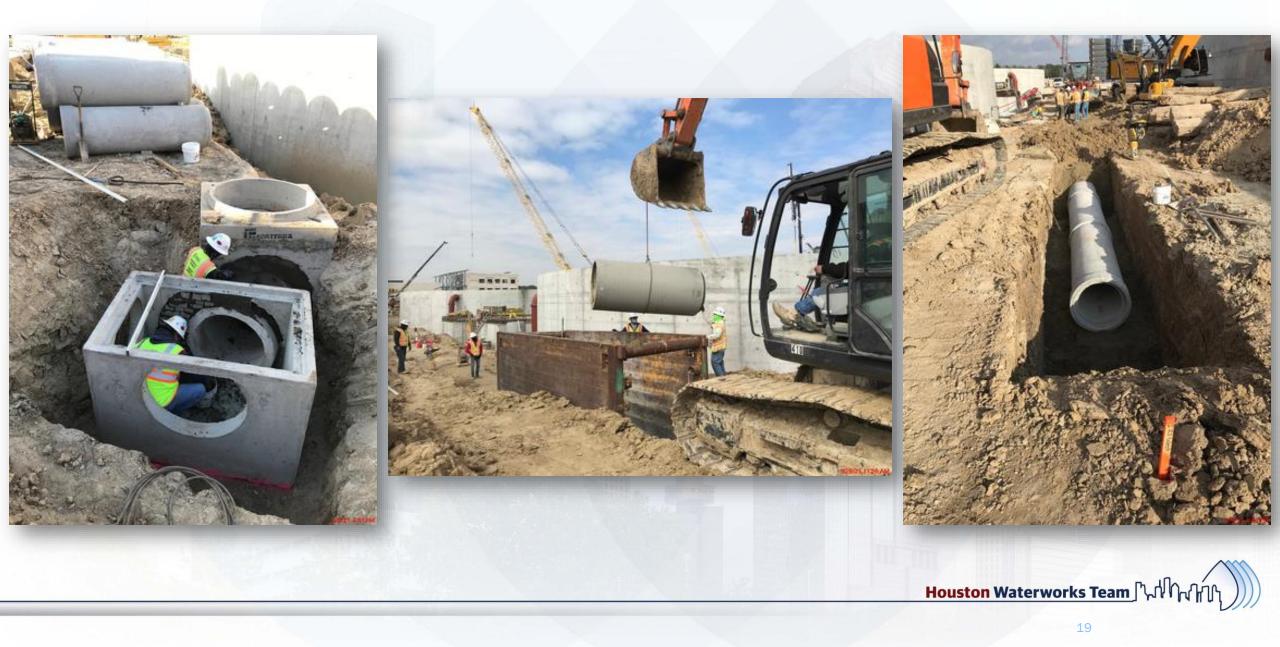

### Construction Progress – Yard Piping

- Potholing and exposing the existing 66" RW main in Corridor 1
- Installing 16" USL line in Corridor 2-1AB
- Installing 8" RCYS piping in Corridor 2-1AB/North Plant
- Installing 24"& 30" RCP Storm and manholes in Corridor 2-1AB
- Installing 2-20" TSL lines in Corridors 2-1AB & 3-1B
- Installing 12" PW line in Corridor 3-1B
- Installing 6" PDR & SSG in Central Plant
- Laying the 96" OZW pipe in Corridor 3-1B
- Laying the 84" & 120" FW distribution lines in Corridor 5
- Setting the 102" FW tee and 364BFV10102 in Corridor 5 Phase 2

# Installing 24" & 30" Storm RCP and manholes in Corridor 2-1AB