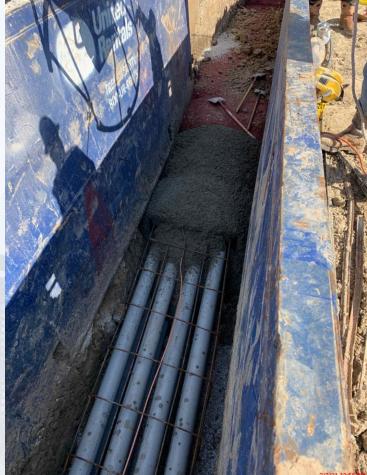

- Installing formwork for the concrete anchor box
- Continue installing the 108" underground pipe
- Installing underground duct bank at building 152

## Installing and grouting precast concrete panels on the Eastside



# Decking and cold metal form installation on the Eastside





Houston Waterworks Team

# Rustbusters working on the 108" pipe





Houston Waterworks Team ຼິ່ນ ທີ່ໃນ ທີ່ກາງການ

# Continue installing the dual 108" RW pipe





# Installing underground duct bank at building 152





Houston Waterworks Team

#### **Construction Progress – Site Electrical**

- MDB312 Installation and Backfill (North of Facility 111)
- Duct Bank Installation from MH080-3 to 080 transformers
- Installation of Fiber Duct Bank 281

#### MDB312 Installation and Backfill (North of Facility 111)







Houston Waterworks Team

## Duct Bank Installation from MH080-3 to 080 transformers







Houston Waterworks Team

## Installation of Fiber Duct Bank 281









### Construction Progress – Yard Piping

- Potholing and exposing the existing 66" RW main in Corridor 1
- Installing 16" USL line in Corridor 2-1AB
- Installing 8" RCYS piping in Corridor 2-1AB/North Plant
- Installing 24"& 30" RCP Storm and manholes in Corridor 2-1AB
- Installing 2-20" TSL lines in Corridors 2-1AB & 3-1B
- Installing 12" PW line in Corridor 3-1B
- Installing 6" PDR & SSG in Central Plant
- Laying the 96" OZW pipe in Corridor 3-1B
- Laying the 84" & 120" FW distribution lines in Corridor 5
- Setting the 102" FW tee and 364BFV10102 in Corridor 5 Phase 2

Houston Waterworks Team



#### Potholing and exposing