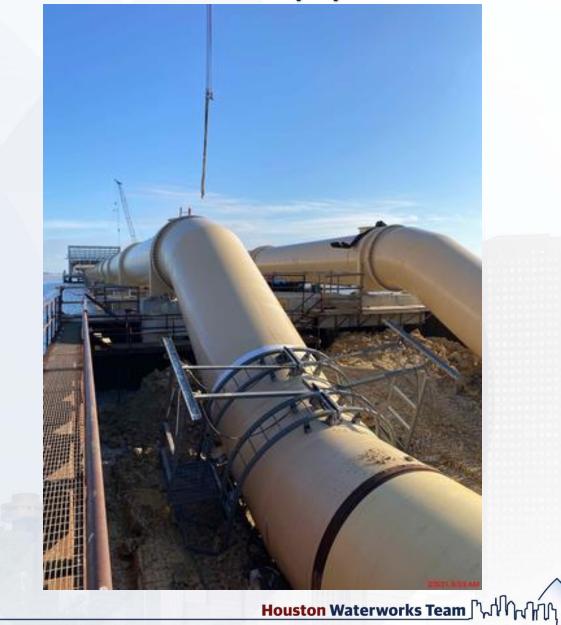

ERVICES

# Northeast Water Purification Plant Expansion

## February 10, 2021



## Site Drone Map February 4, 2021

Houston Waterworks Team

## Construction Progress – Intake Pump Station (IPS)

**Houston Waterworks Team** 

- Installing structural steel roofing members on Eastside of the building
- Installing precast concrete panels on the Northside
- Installing formwork for the concrete anchor box
- Continue installing the 108" underground pipe
- Installing underground duct bank at building 152

## Installing and grouting precast concrete panels on the Eastside



# Decking and cold metal form installation on the Eastside





Houston Waterworks Team

# Rustbusters working on the 108" pipe





Houston Waterworks Team ຼິ່ນ ທີ່ໃນ ທີ່ກາງການ

# Continue installing the dual 108" RW pipe





# Installing underground duct bank at building 152





Houston Waterworks Team

#### **Construction Progress – Site Electrical**

- MDB312 Installation and Backfill (North of Facility 111)
- Duct Bank Installation from MH080-3 to 080 transformers
- Installation of Fiber Duct Bank 281

#### MDB312 Installation and Backfill (North of Facility 111)







Houston Waterworks Team

## Duct Bank Installation from MH080-3 to 080 transformers







Houston Waterworks Team

## Installation of Fiber Duct Bank 281









### Construction Progress – Yard Piping

- Potholing and exposing the existing 66" RW main in Corridor 1
- Installing 16" USL line in Corridor 2-1AB
- Installing 8" RCYS piping in Corridor 2-1AB/North Plant
- Installing 24"& 30" RCP Storm and manholes in Corridor 2-1AB
- Instal