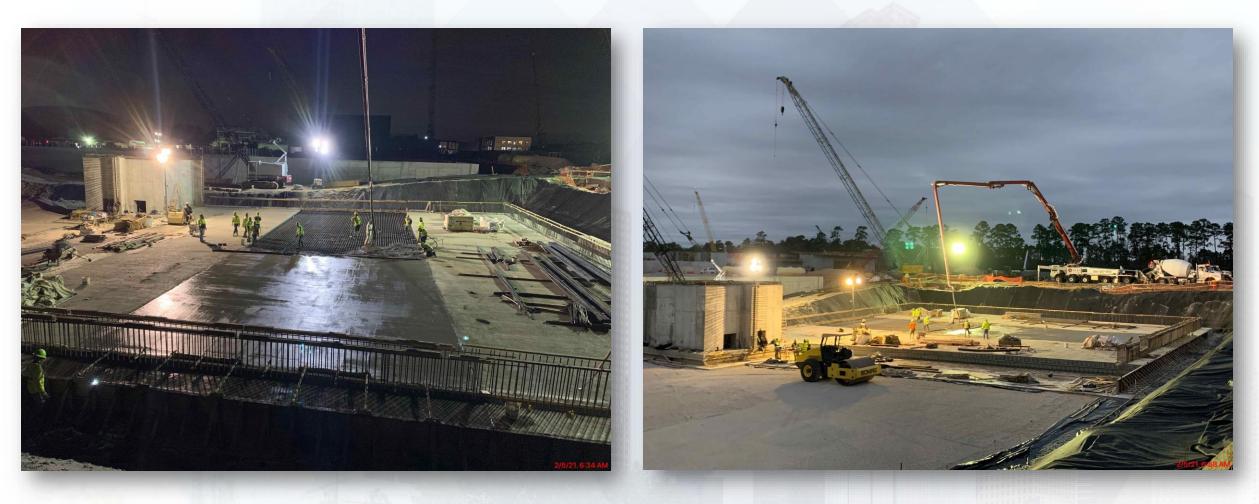

#### **291-TRANSFER PUMP STATION 1:**

- Pour Pump Slab
- CMU Walls Placement for Electrical Building
- Install Oil / Water Separator
- Install, Pour Encasement, and Backfill 1 ¼" PPW Line

## 291-TPS – Pour Pump Slab