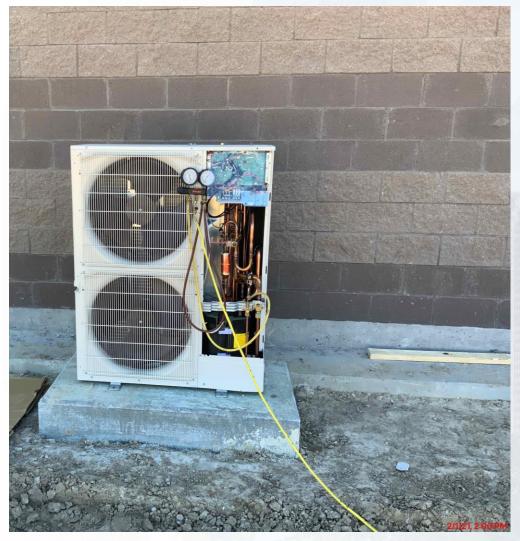

## Installation of low voltage and electrical devices at Fac 111

Houston Waterworks Team