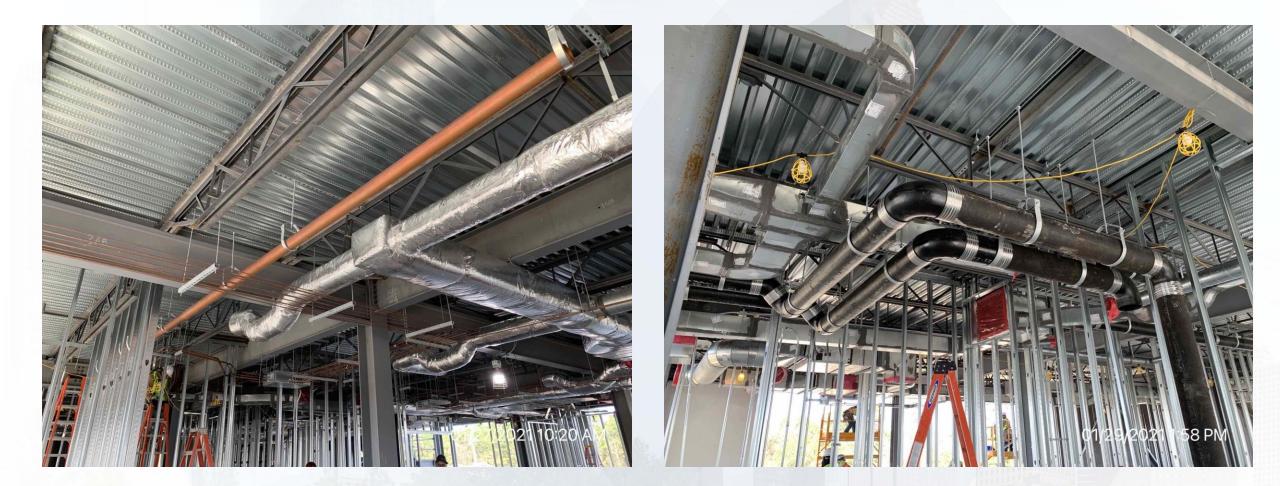

es at Fac 111





Houston Waterworks Team



#### DEWATERING BUILDING 520 & THICKENED SLUDGE EQUALIZATION TANK 510 AERIAL VIEW January 15, 2021



## Delivery of switchgear for Fac 520





Houston Waterworks Team

#### Continued installation of masonry at 3rd floor (Control room) at Fac 520



## Installation of fire sprinkler piping 2<sup>nd</sup> floor at Fac 520



86

## Commenced ductwork rough-in at Fac 520



Houston Waterworks Team

## Prefab platform steel at Sludge Equalization Tank 510



## Construction Progress – Administration Building

- Installation of CFMF for Storefront
- Continued Installation of Plumbing Piping
- Installed Roofing at MB
- Installation of the Bridge Crane at MB

## Installation of CFMF for Storefront



# **Continued Installation of Plumbing Piping**



# Installation of Roofing at MB





Houston Waterworks Team

# Installation of the Bridge Crane at MB



Houston Waterworks Team