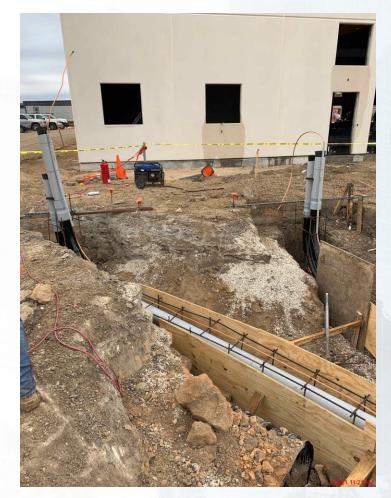

### Construction Progress – Yard Piping

- Potholing and exposing the existing 66" RW main in Corridor 1
- Installing 16" USL line in Corridor 2-1AB
- Installing 8" RCYS piping in Corridor 2-1AB/North Plant
- Installing 24"& 30" RCP Storm and manholes in Corridor 2-1AB
- Installing 2-20" TSL lines in Corridors 2-1AB & 3-1B
- Installing 12" PW line in Corridor 3-1B
- Installing 6" PDR & SSG in Central Plant
- Laying the 96" OZW pipe in Corridor 3-1B
- Laying the 84" & 120" FW distribution lines in Corridor 5
- Setting the 102" FW tee and 364BFV10102 in Corridor 5 Phase 2

#### Potholing and exposing the existing 66" RW main in Corridor 1

Houston Waterworks Team ຼີ້ 🖓 ທີ່ທີ່ທີ່ຖືກໃ

# Installing 16" USL line in Corridor 2-1AB/North plant