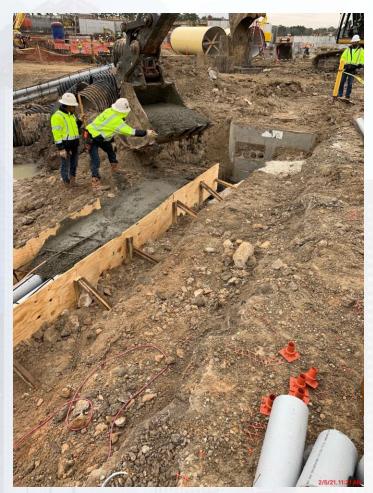

### Construction Progress – Yard Piping

- Potholing and exposing the existing 66" RW main in Corridor 1
- Installing 16" USL line in Corridor 2-1AB
- Installing 8" RCYS piping in Corridor 2-1AB/North Plant
- Installing 24"& 30" RCP Storm and manholes in Corridor 2-1AB
- Installing 2-20" TSL lines in Corridors 2-1AB & 3-1B
- Installing 12" PW line in Corridor 3-1B
- Installing 6" PDR & SSG in Central Plant
- Laying the 96" OZW pipe in Corridor 3-1B
- Laying the 84" & 120" FW distribution lines in Corridor 5
- Setting the 102" FW tee and 364BFV10102 in Corridor 5 Phase 2

# Installing 24" & 30" Storm RCP and manholes in Corridor 2-1AB

# Installing 2-20" TSL lines in Corridor 2-1AB