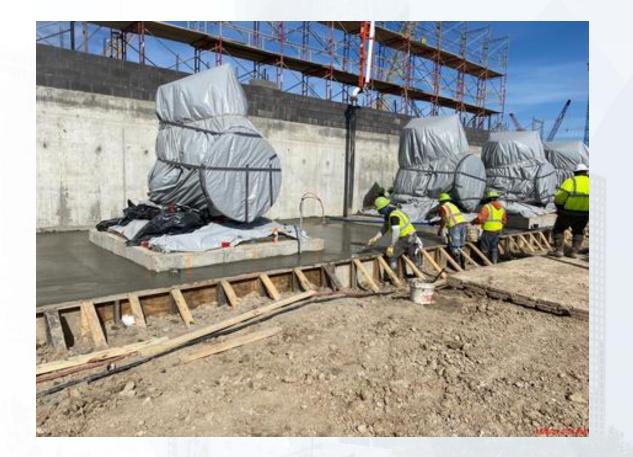

## 281-FILTER MODULE- Setting & Grouting Filter Troughs for (5-12)

## 281-FILTER MODULE – Installing PPW Pipe Main Header

# 281-FILTER MODULE – Installing Stairways