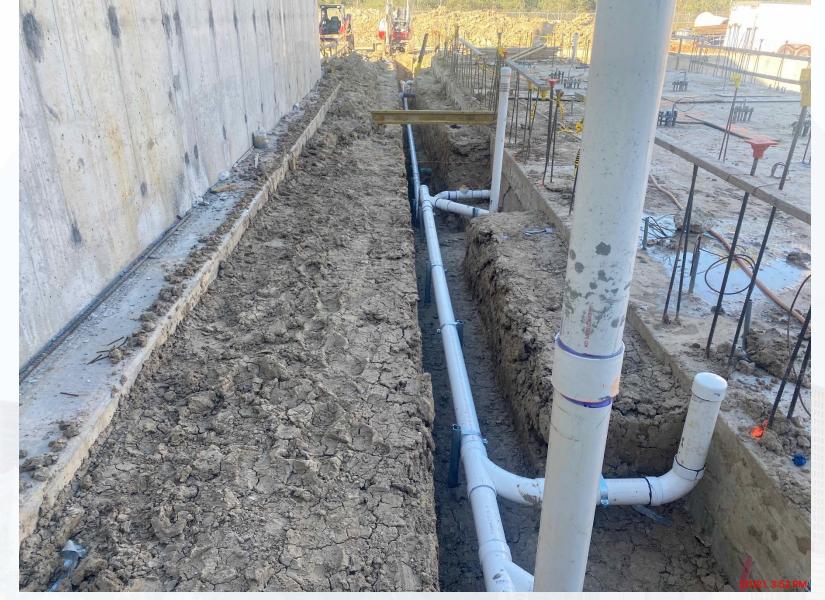

### Construction Progress – Yard Piping

- Potholing and exposing the existing 66" RW main in Corridor 1
- Installing 16" USL line in Corridor 2-1AB
- Installing 8" RCYS piping in Corridor 2-1AB/North Plant
- Installing 24"& 30" RCP Storm and manholes in Corridor 2-1AB
- Installing 2-20" TSL lines in Corridors 2-1AB & 3-1B
- Installing 12" PW line in Corridor 3-1B
- Installing 6" PDR & SSG in Central Plant
- Laying the 96" OZW pipe in Corridor 3-1B
- Laying the 84" & 120" FW distribution lines in Corridor 5
- Setting the 102" FW tee and 364BFV10102 in Corridor 5 Phase 2

## Installing 12" PW line in Corridor 3-1B