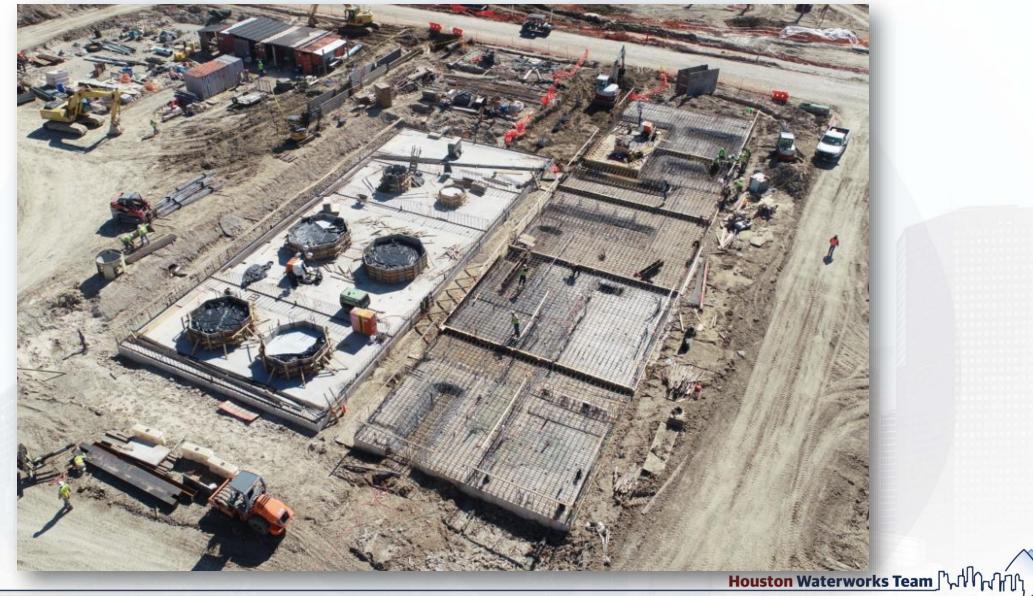

ming/Reinforcing Lower Manifold Decks 15/16.
  - Houston Waterworks Team

### **CENTRAL PLANT- 1st PHASE OVERALL**



## 281-FILTER MODULE- Setting & Grouting Filter Troughs for (5-12)





## 281-FILTER MODULE – Installing PPW Pipe Main Header





# 281-FILTER MODULE – Installing Stairways





# 291-TPS – Aerial View (02/01/2021)



Houston Waterworks Team

## 291-TPS – Pour Pump Slab







### 291-TPS – CMU Walls Placement for Electrical Building







Houston Waterworks Team

## 291-TPS – Oil / Water Separator Installation





Houston Waterworks Team

## 291-TPS – Install, Encase, and Backfill 1 ¼" PPW Line



# 311 - Aerial view -02/01/2020



# FRP – Equipment Pads



37

# 311 - Fabrication of SST CS Tanks



# 311 - Fabrication of SST CS Tanks



# 312 - Overall view 02/01/21



## 312 - FRP SOG Containment Area: Tank Pads







# 312 - FRP SOG Chem Building: Concrete Pour C2/C4 SOG



# **CENTRAL PLANT – 2nd PHASE OVERALL**



# 282-Finish Placing BWW Pipe



# 282-FILTER MODULE 2- Reinforcing/Forming Exterior Tall Walls





Houston Waterworks Team

# 282-FILTER MODULE 2- Filter 15, 16/17 Slab Pour





Houston Waterworks Team ຼົ້າ. ກໍ່ໃນ ເຖິງ

# 282-FILTER MODULE 2- Forming/Reinforcing Lower Manifold Decks 15/16









### 282- Pouring Lower Manifold Decks 13/14

# **292-TPS - Arial View (02-01-2021)**



# **292-TPS – Pour Wall Sections A6 and C4**



Houston Waterworks Team

# **292-TPS – Reinforced and Formed Up Wall C6**



#### **292-TPS – Upper Levels Pump Can Encasement Reinforcement**



## **292-TPS – Wall A2 Reinforcement**





Houston Waterwork