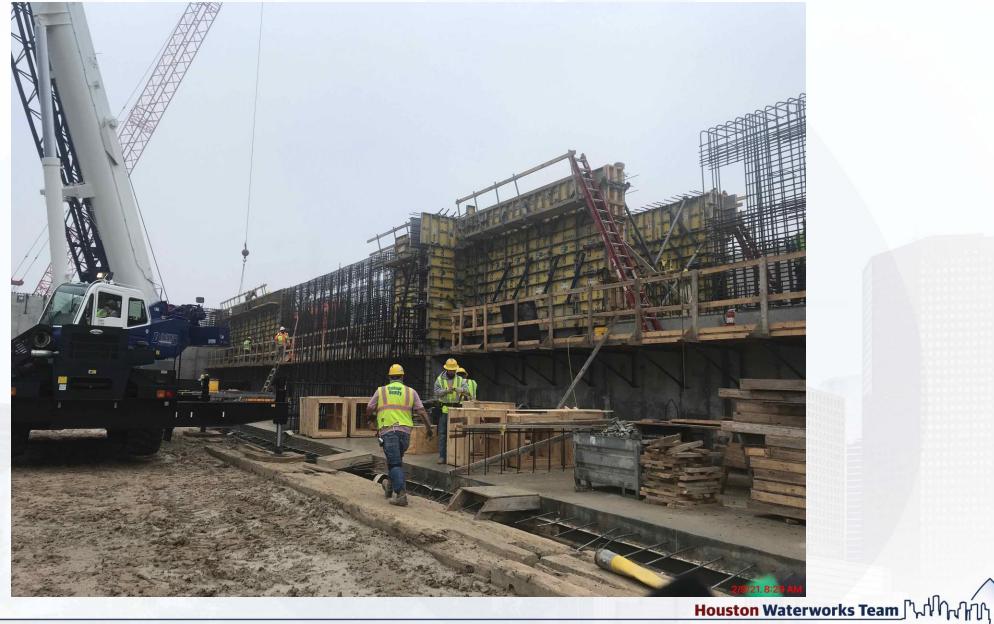

## Construction Progress – Intake Pump Station (IPS)

**Houston Waterworks Team** 

- Installing structural steel roofing members on Eastside of the building
- Installing precast concrete panels on the Northside
- Installing formwork for the concrete anchor box
- Continue installing the 108" underground pipe
- Installing underground duct bank at building 152

## Installing and grouting precast concrete panels on the Eastside

# Decking and cold metal form installation on the Eastside

Houston Waterworks Team