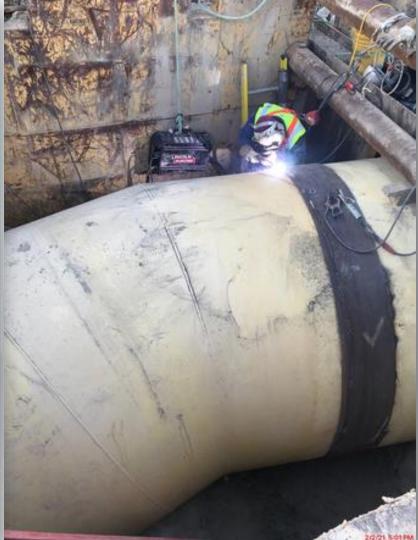

line in Corridor 3-1B
- Installing 6" PDR & SSG in Central Plant
- Laying the 96" OZW pipe in Corridor 3-1B
- Laying the 84" & 120" FW distribution lines in Corridor 5
- Setting the 102" FW tee and 364BFV10102 in Corridor 5 Phase 2

Houston Waterworks Team



#### Potholing and exposing the existing 66" RW main in Corridor 1



Houston Waterworks Team ຼີ້ 🖓 ທີ່ທີ່ທີ່ຖືກໃ

# Installing 16" USL line in Corridor 2-1AB/North plant



# Installing 8" RCYS piping in Corridor 2-1AB/North Plant



Houston Waterworks Team

# Installing 24" & 30" Storm RCP and manholes in Corridor 2-1AB



# Installing 2-20" TSL lines in Corridor 2-1AB



## Installing 12" PW line in Corridor 3-1B



# Installing 6" PDR & SSG in Central Plant



Houston Waterworks Team

# Installing 96" OZW pipe in Corridor 3-1B







Houston Waterworks Team

## Laying the 84" & 120" FW distribution lines in Corridor 5



Houston Waterworks Team

### Setting the 102X108" FW tee and 364BFV10102 in Corridor 5 – Phase 2



#### Construction Progress – Central Plant

#### 281-FILTER MODULE 1 :

- Trough Installation & Grouting
- Setting PPW Pipe Main Header
- Stairway Installation

#### **291-TRANSFER PUMP STATION 1:**

- Pour Pump Slab
- CMU Walls Placement for Electrical Building
- Install Oil / Water Separator
- Install, Pour Encasement, and Backfill 1 ¼" PPW Line

#### **292-TRANSFER PUMP STATION 2:**

- Wall Sections A6 and C4 Concrete pour
- Reinforced and Formed up Wall C6
- Upper Levels Pipe Can Encasements Reinforcement
- Wall A2 Reinforcement

#### **311-POST CHEMICAL FACILITY 1 SH/CS :**

- FRP Equipment Pads