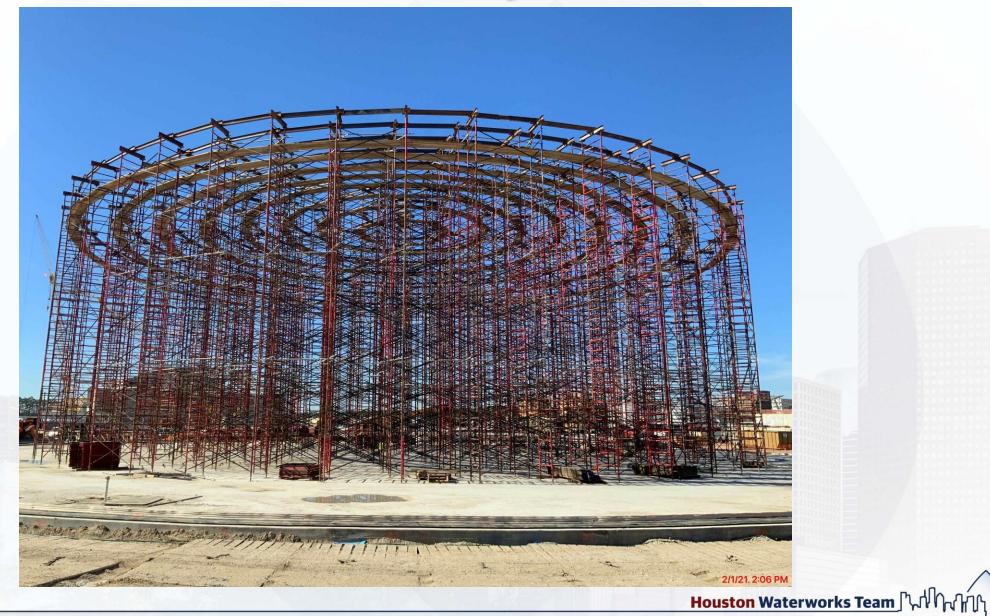

t at Fac 402 pump cans.
- Facility 111 expected to be energized with permanent power from Facility 102 ~ by mid-March.

**Houston Waterworks Team** 

- Installation of low voltage wiring and electrical devices at Fac 111.
- Conditioning units energized at Fac 111.
- Delivery of switchgear at Fac 520.
- Continued installation of masonry at 3rd floor (Control room) at Fac 520.
- Continued installation of sprinkler piping on the 2nd floor at Fac 520.
- Continued installation of HVAC and plumbing at Fac 520.
- Prefab platform steel at the Sludge Equalization Tank 510.

#### GST 361 & 362 AERIAL VIEW

January 15, 2021



Houston Waterworks Team

# Pad prep is complete at GST 361



## Commenced wall panel installation at GST 362



Houston Waterworks Team

## Continued dome shoring at GST 362



#### HSPS 401, MSB 111, HSPS 402 AERIAL VIEW

January 15, 2021



Houston Waterworks Team ຼິ້ນ ປີໃນ ທີ່ມີ

## Continued under slab electrical and plumbing at Fac 401



## Pouring footers and foundation walls (Pump room) at Fac 401



Houston Waterworks Team

#### Continued to FRP can encasements at Fac 402 pump cans



## Installation of low voltage and electrical devices at Fac 111





Houston Waterworks Team



#### DEWATERING BUILDING 520 & THICKENED SLUDGE EQUALIZATION TANK 510 AERIAL VIEW January 15, 2021



## Delivery of switchgear for Fac 520





Houston Waterworks Team

#### Continued installation of masonry at 3rd floor (Control room) at Fac 520



## Installation of fire sprinkler piping 2<sup>nd</sup> floor at Fac 520



86

## Commenced ductwork rough-in at Fac 520



Hou