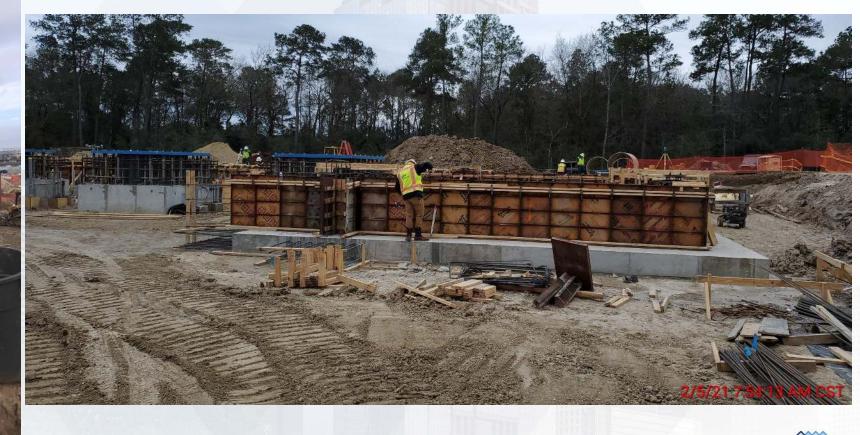

## Pouring footers and foundation walls (Pump room) at Fac 401

Houston Waterworks Team