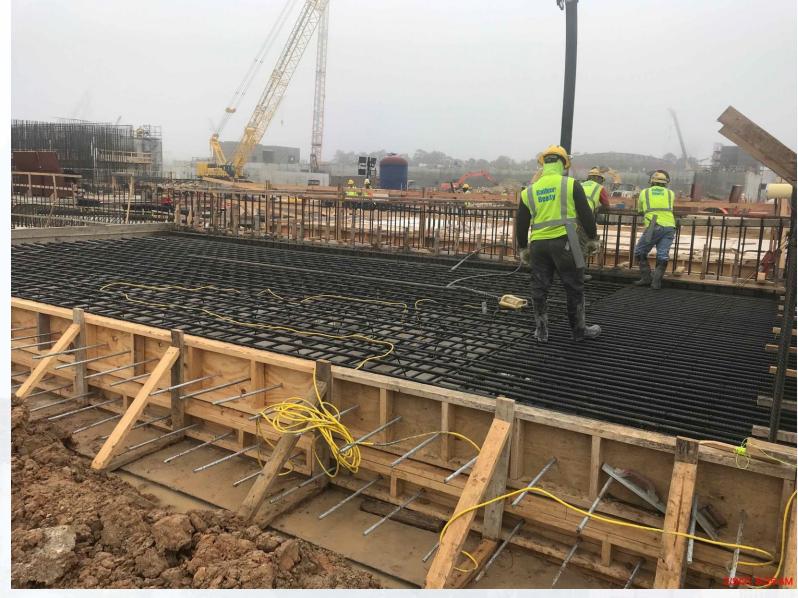

#### 281-FILTER MODULE 1 :

- Trough Installation & Grouting
- Setting PPW Pipe Main Header
- Stairway Installation

## 281-FILTER MODULE- Setting & Grouting Filter Troughs for (5-12)