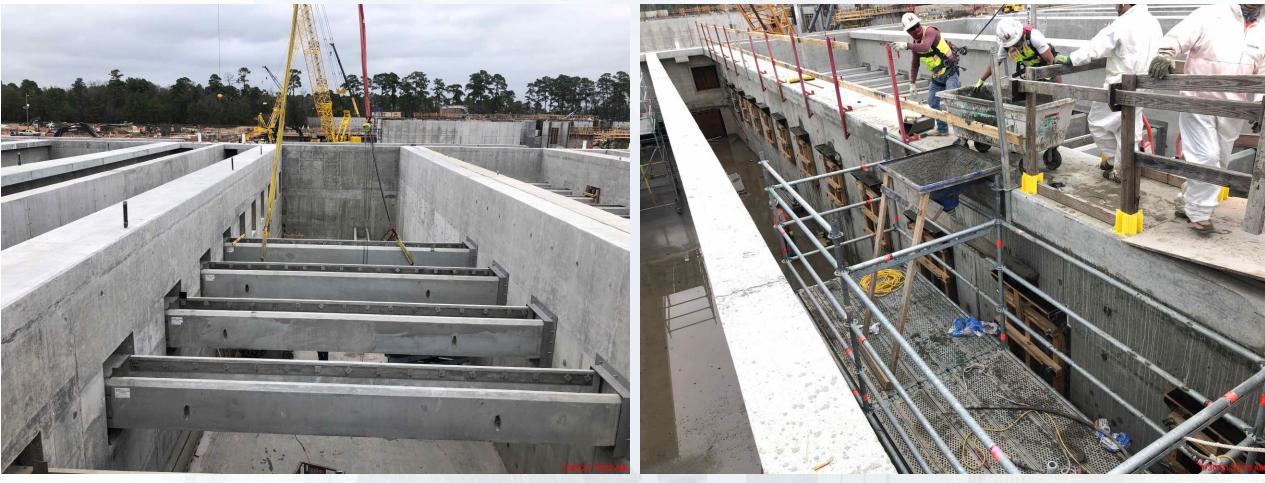

## Construction Progress – Intake Pump Station (IPS)

**Houston Waterworks Team** 

- Installing structural steel roofing members on Eastside of the building
- Installing precast concrete panels on the Northside
- Installing formwork for the concrete anchor box
- Continue installing the 108" underground pipe
- Installing underground duct bank at building 152

## Installing and grouting precast concrete panels on the Eastside

# Decking and cold metal form installation on the Eastside

Houston Waterworks Team