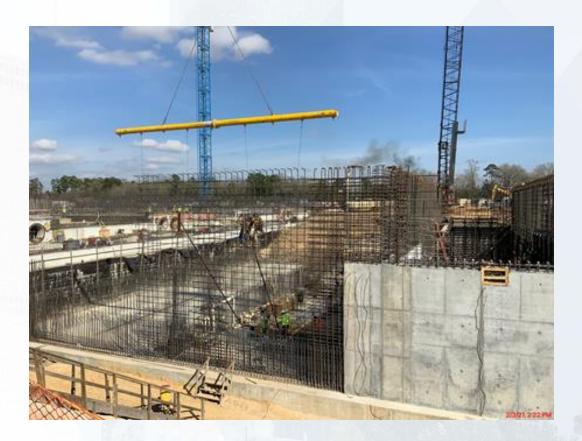

#### **292-TRANSFER PUMP STATION 2:**

- Wall Sections A6 and C4 Concrete pour
- Reinforced and Formed up Wall C6
- Upper Levels Pipe Can Encasements Reinforcement
- Wall A2 Reinforcement

# **292-TPS – Reinforced and Formed Up Wall C6**

#### **292-TPS – Upper Levels Pump Can Encasement Reinforcement**

## **292-TPS – Wall A2 Reinforcement**

Houston Waterworks Team