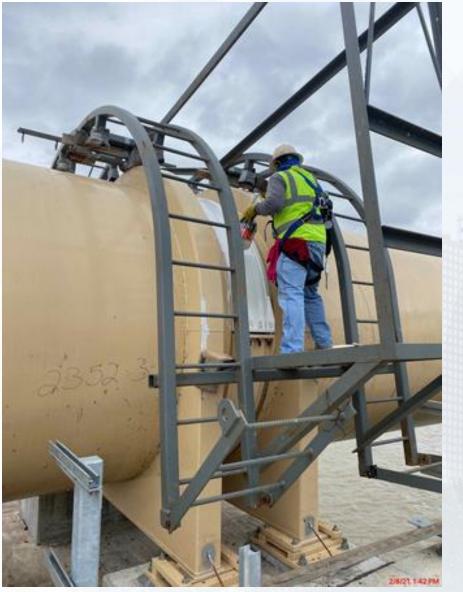

# Rustbusters working on the 108" pipe

Houston Waterworks Team ຼິ່ນ ທີ່ໃນ ທີ່ກາງການ