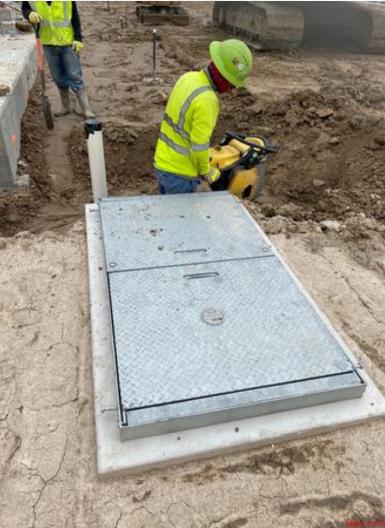

/LAS/PEC/SB

- FRP Containment Area: Tank Pads.
- FRP –Post Chem Building SOG C2/C4.

282 -FILTER MODULE 2:

- Finished Installing BWW Pipe.
- Reinforcing/Forming Exterior Tall Walls.
- Pouring Filter Slabs 15, 16/17.
- Pouring Lower Manifold Decks 13/14.
- Forming/Reinforcing Lower Manifold Decks 15/16.
  - Houston Waterworks Team

### **CENTRAL PLANT- 1st PHASE OVERALL**



## 281-FILTER MODULE- Setting & Grouting Filter Troughs for (5-12)





## 281-FILTER MODULE – Installing PPW Pipe Main Header





# 281-FILTER MODULE – Installing Stairways





# 291-TPS – Aerial View (02/01/2021)



Houston Waterworks Team

## 291-TPS – Pour Pump Slab







### 291-TPS – CMU Walls Placement for Electrical Building







Houston Waterworks Team

## 291-TPS – Oil / Water Separator Installation





Houston Waterworks Team

## 291-TPS – Install, Encase, and Backfill 1 ¼" PPW Line



# 311 - Aerial view -02/01/2020



# FRP – Equipment Pads



37

# 311 - Fabrication of SST CS Tanks



# 311 - Fabrication of SST CS Tanks



# 312 - Overall view 02/01/21



## 312 - FRP SOG Containment Area: Tank Pads







# 312 - FRP SOG Chem Building: Concrete Pour C2/C4 SOG



# **CENTRAL PLANT – 2nd PHASE OVERALL**



# 282-Finish Placing BWW Pipe



# 282-FILTER MODULE 2- Reinforcing/Forming Exterior Tall Walls





Houston Waterworks Team

# 282-FILTER MODULE 2- Filter 15, 16/17 Slab Pour





Houston Waterworks Team ຼົ້າ. ກໍ່ໃນ ເຖິງ

# 282-FILTER MODULE 2- Forming/Reinforcing Lower Manifold Decks 15/16









### 282- Pouring Lower Manifold Decks 13/14

# **292-TPS - Arial View (02-01-2021)