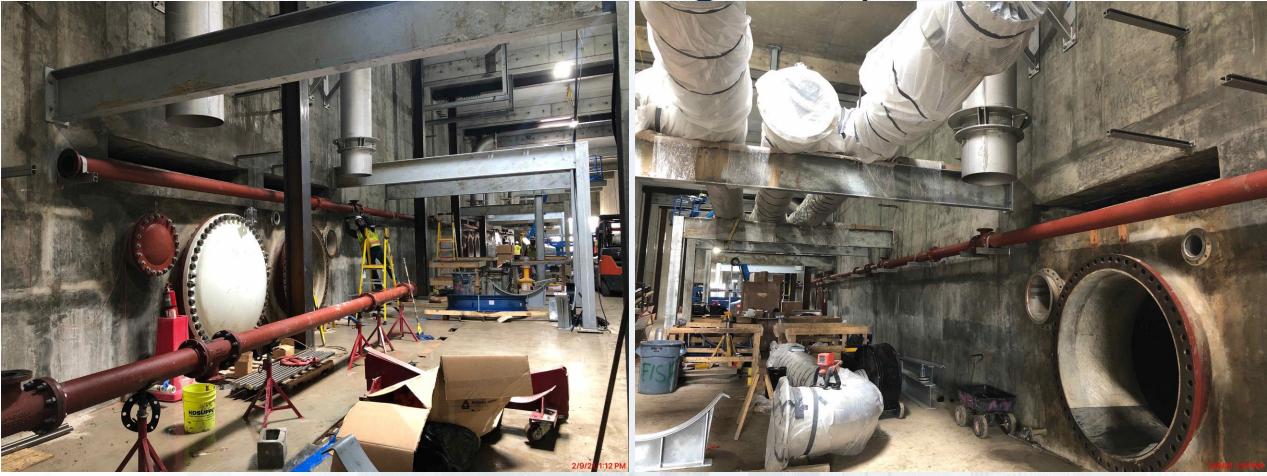

#### 281-FILTER MODULE 1 :

- Trough Installation & Grouting
- Setting PPW Pipe Main Header
- Stairway Installation

## 281-FILTER MODULE – Installing PPW Pipe Main Header