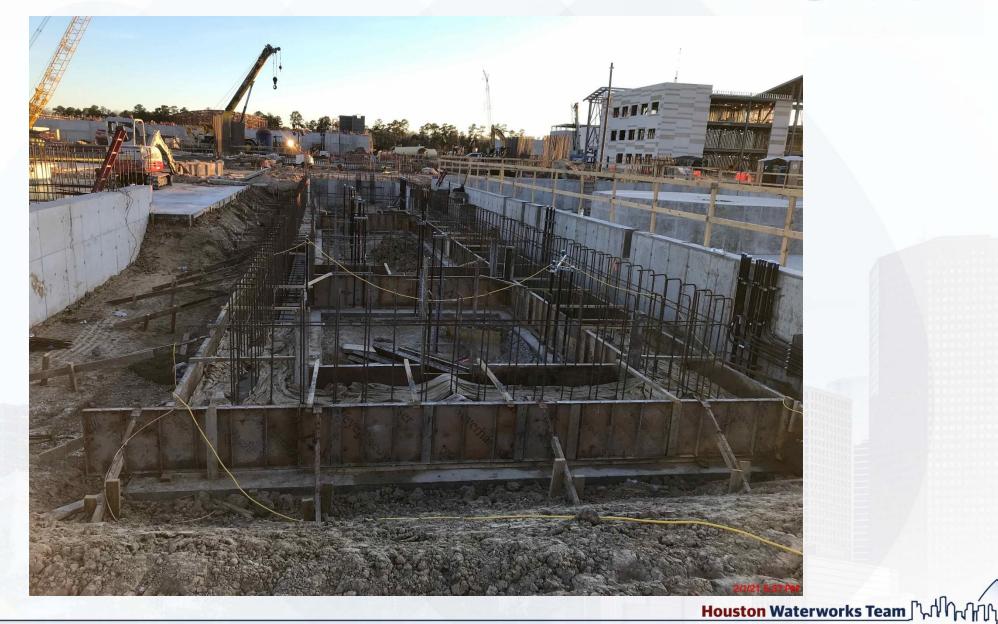

#### **292-TRANSFER PUMP STATION 2:**

- Wall Sections A6 and C4 Concrete pour
- Reinforced and Formed up Wall C6
- Upper Levels Pipe Can Encasements Reinforcement
- Wall A2 Reinforcement

#### **292-TPS – Upper Levels Pump Can Encasement Reinforcement**