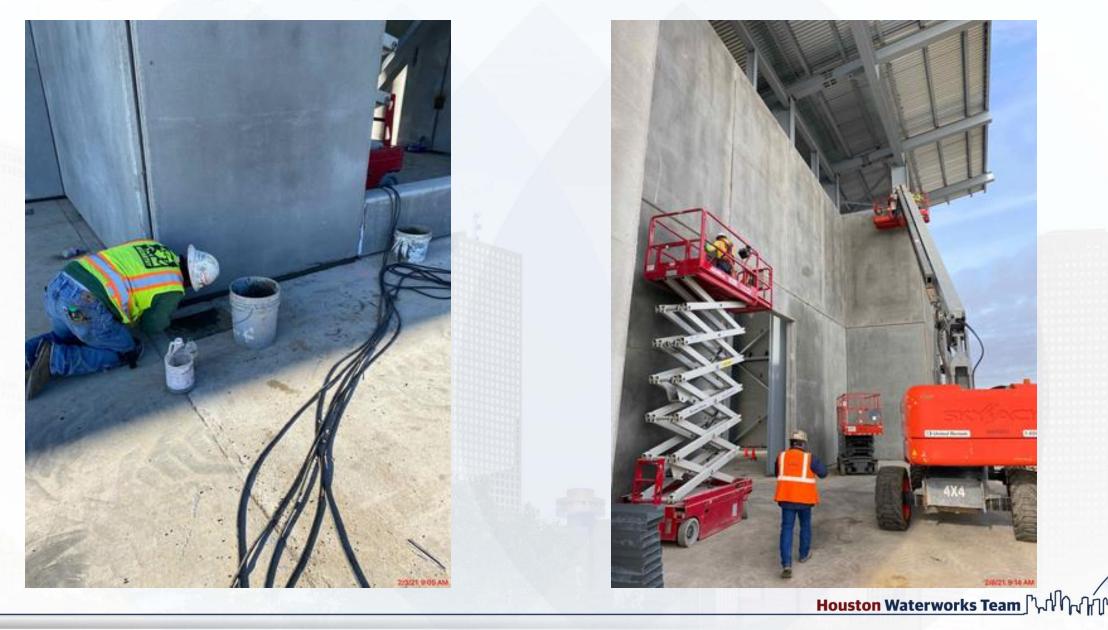

# Installing underground duct bank at building 152

Houston Waterworks Team

## Duct Bank Installation from MH080-3 to 080 transformers

Houston Waterworks Team