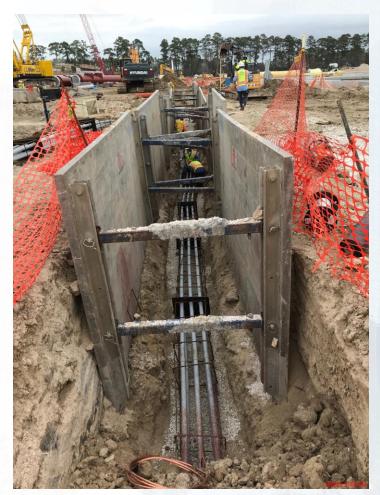

### Construction Progress – Yard Piping

- Potholing and exposing the existing 66" RW main in Corridor 1
- Installing 16" USL line in Corridor 2-1AB
- Installing 8" RCYS piping in Corridor 2-1AB/North Plant
- Installing 24"& 30" RCP Storm and manholes in Corridor 2-1AB
- Installing 2-20" TSL lines in Corridors 2-1AB & 3-1B
- Installing 12" PW line in Corridor 3-1B
- Installing 6" PDR & SSG in Central Plant
- Laying the 96" OZW pipe in Corridor 3-1B
- Laying the 84" & 120" FW distribution lines in Corridor 5
- Setting the 102" FW tee and 364BFV10102 in Corridor 5 Phase 2

# Installing 2-20" TSL lines in Corridor 2-1AB