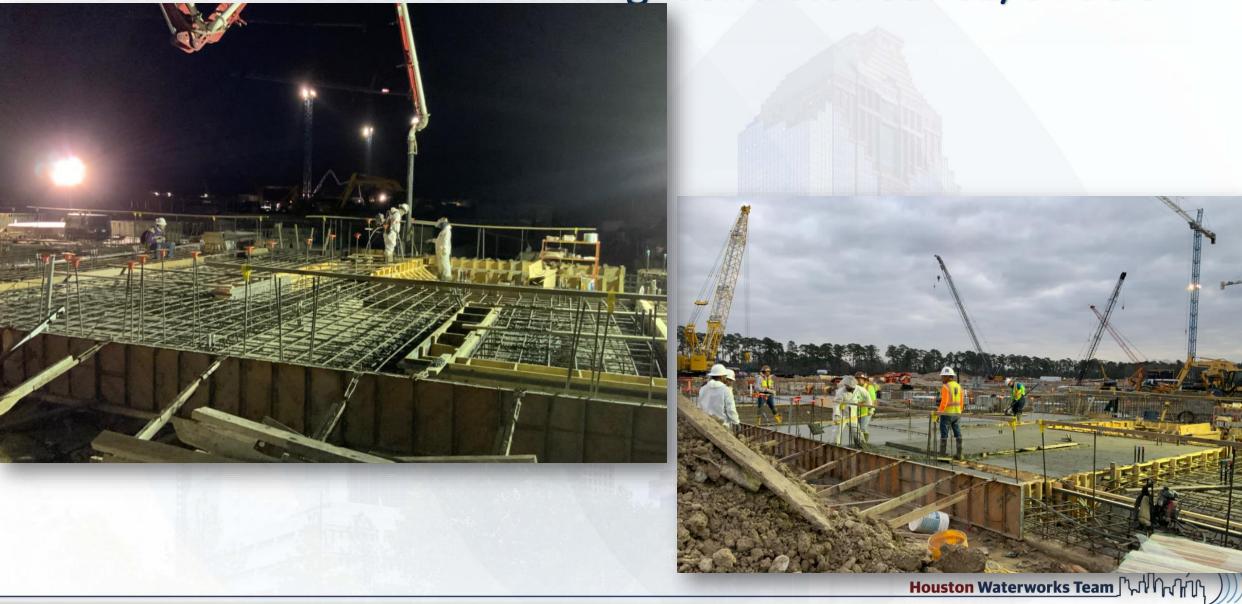

LL**



## 281-FILTER MODULE- Setting & Grouting Filter Troughs for (5-12)





## 281-FILTER MODULE – Installing PPW Pipe Main Header





# 281-FILTER MODULE – Installing Stairways





# 291-TPS – Aerial View (02/01/2021)



Houston Waterworks Team

## 291-TPS – Pour Pump Slab







### 291-TPS – CMU Walls Placement for Electrical Building







Houston Waterworks Team

## 291-TPS – Oil / Water Separator Installation





Houston Waterworks Team

## 291-TPS – Install, Encase, and Backfill 1 ¼" PPW Line



# 311 - Aerial view -02/01/2020



# FRP – Equipment Pads



37

# 311 - Fabrication of SST CS Tanks



# 311 - Fabrication of SST CS Tanks



# 312 - Overall view 02/01/21



## 312 - FRP SOG Containment Area: Tank Pads







# 312 - FRP SOG Chem Building: Concrete Pour C2/C4 SOG



# **CENTRAL PLANT – 2nd PHASE OVERALL**



# 282-Finish Placing BWW Pipe



# 282-FILTER MODULE 2- Reinforcing/Forming Exterior Tall Walls





Houston Waterworks Team

# 282-FILTER MODULE 2- Filter 15, 16/17 Slab Pour





Houston Waterworks Team ຼົ້າ. ກໍ່ໃນ ເຖິງ

# 282-FILTER MODULE 2- Forming/Reinforcing Lower Manifold Decks 15/16









### 282- Pouring Lower Manifold Decks 13/14

# **292-TPS - Arial View (02-01-2021)**



# **292-TPS – Pour Wall Sections A6 and C4**



Houston Waterworks Team

# **292-TPS – Reinforced and Formed Up Wall C6**



#### **292-TPS – Upper Levels Pump Can Encasement Reinforcement**



## **292-TPS – Wall A2 Reinforcement**





Houston Waterworks Team

#### Construction Progress – LREQ Basins Facilities 601/602

**Houston Waterworks Team** 

- 602 Rebar