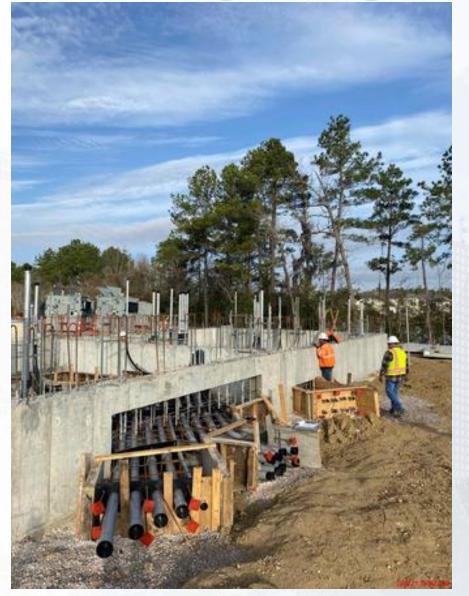

### Construction Progress – Yard Piping

- Potholing and exposing the existing 66" RW main in Corridor 1
- Installing 16" USL line in Corridor 2-1AB
- Installing 8" RCYS piping in Corridor 2-1AB/North Plant
- Installing 24"& 30" RCP Storm and manholes in Corridor 2-1AB
- Installing 2-20" TSL lines in Corridors 2-1AB & 3-1B
- Installing 12" PW line in Corridor 3-1B
- Installing 6" PDR & SSG in Central Plant
- Laying the 96" OZW pipe in Corridor 3-1B
- Laying the 84" & 120" FW distribution lines in Corridor 5
- Setting the 102" FW tee and 364BFV10102 in Corridor 5 Phase 2

## Installing 12" PW line in Corridor 3-1B