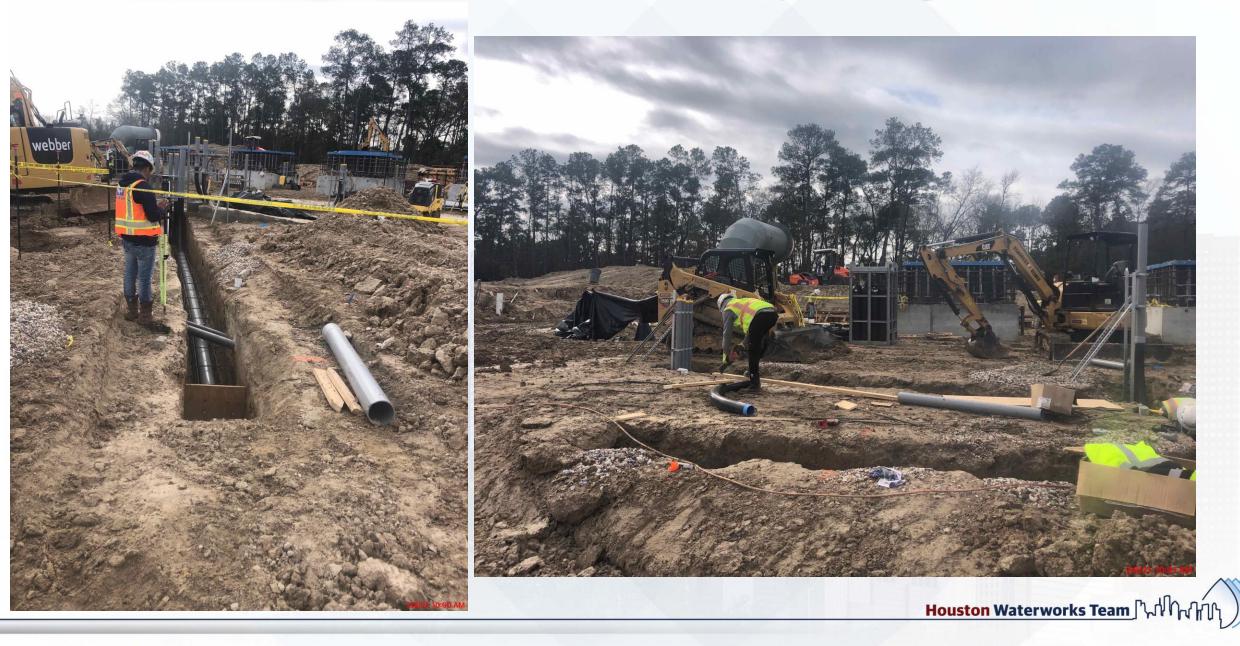

## Continued under slab electrical and plumbing at Fac 401

## Pouring footers and foundation walls (Pump room) at Fac 401

Houston Waterworks Team