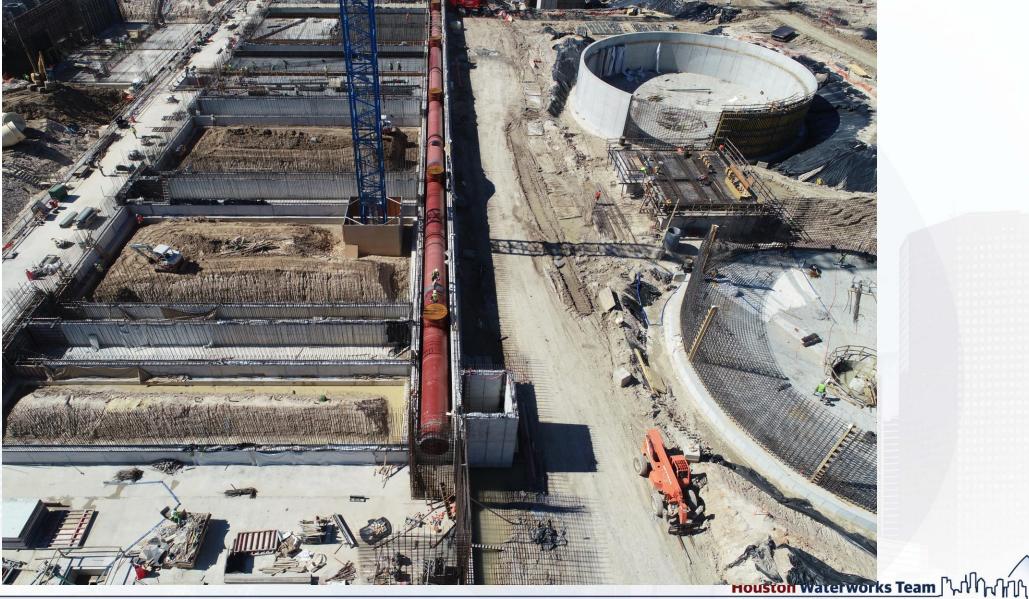

## 281-FILTER MODULE – Installing PPW Pipe Main Header





# 281-FILTER MODULE – Installing Stairways





# 291-TPS – Aerial View (02/01/2021)



Houston Waterworks Team

## 291-TPS – Pour Pump Slab







### 291-TPS – CMU Walls Placement for Electrical Building







Houston Waterworks Team

## 291-TPS – Oil / Water Separator Installation





Houston Waterworks Team

## 291-TPS – Install, Encase, and Backfill 1 ¼" PPW Line



# 311 - Aerial view -02/01/2020



# FRP – Equipment Pads



37

# 311 - Fabrication of SST CS Tanks



# 311 - Fabrication of SST CS Tanks



# 312 - Overall view 02/01/21



## 312 - FRP SOG Containment Area: Tank Pads







# 312 - FRP SOG Chem Building: Concrete Pour C2/C4 SOG



# **CENTRAL PLANT – 2nd PHASE OVERALL**



# 282-Finish Placing BWW Pipe



# 282-FILTER MODULE 2- Reinforcing/Forming Exterior Tall Walls





Houston Waterworks Team

# 282-FILTER MODULE 2- Filter 15, 16/17 Slab Pour





Houston Waterworks Team ຼົ້າ. ກໍ່ໃນ ເຖິງ

# 282-FILTER MODULE 2- Forming/Reinforcing Lower Manifold Decks 15/16









### 282- Pouring Lower Manifold Decks 13/14

# **292-TPS - Arial View (02-01-2021)**



# **292-TPS – Pour Wall Sections A6 and C4**



Houston Waterworks Team

# **292-TPS – Reinforced and Formed Up Wall C6**



#### **292-TPS – Upper Levels Pump Can Encasement Reinforcement**



## **292-TPS – Wall A2 Reinforcement**





Houston Waterworks Team

#### Construction Progress – LREQ Basins Facilities 601/602

**Houston Waterworks Team** 

- 602 Rebar Installation Main Base Slab (2)
- 602 Concrete Pour Main Base Slab (2)
- 60