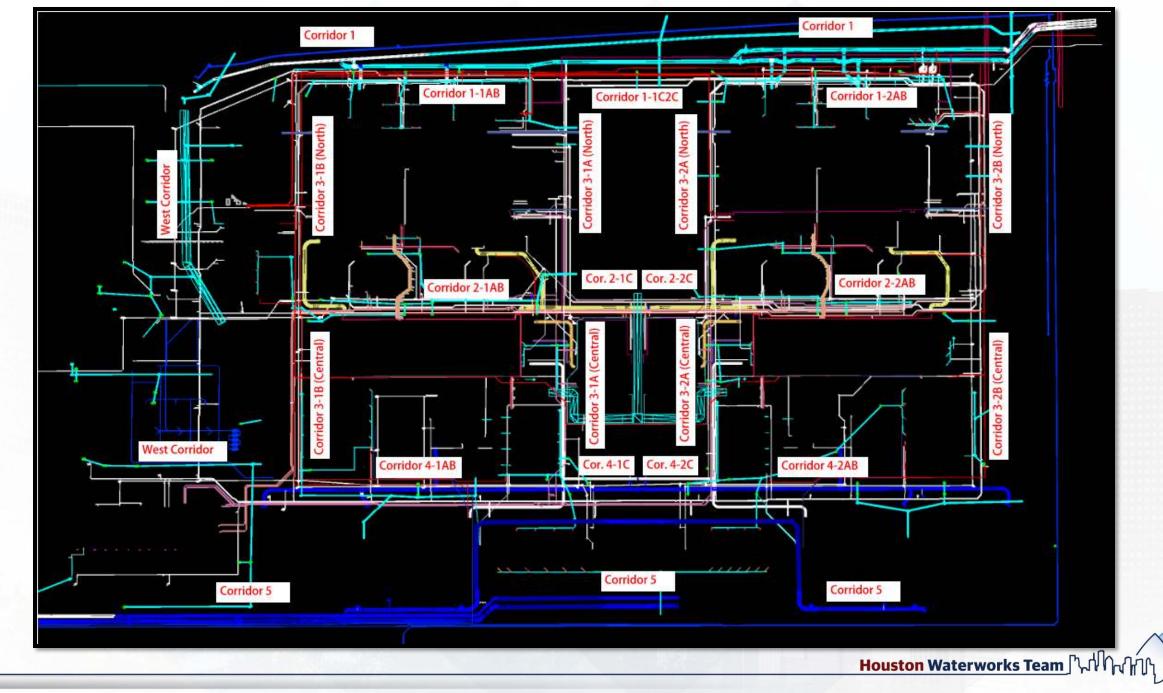

### Construction Progress – Yard Piping

- Potholing and exposing the existing 66" RW main in Corridor 1
- Installing 16" USL line in Corridor 2-1AB
- Installing 8" RCYS piping in Corridor 2-1AB/North Plant
- Installing 24"& 30" RCP Storm and manholes in Corridor 2-1AB
- Installing 2-20" TSL lines in Corridors 2-1AB & 3-1B
- Installing 12" PW line in Corridor 3-1B
- Installing 6" PDR & SSG in Central Plant
- Laying the 96" OZW pipe in Corridor 3-1B
- Laying the 84" & 120" FW distribution lines in Corridor 5
- Setting the 102" FW tee and 364BFV10102 in Corridor 5 Phase 2