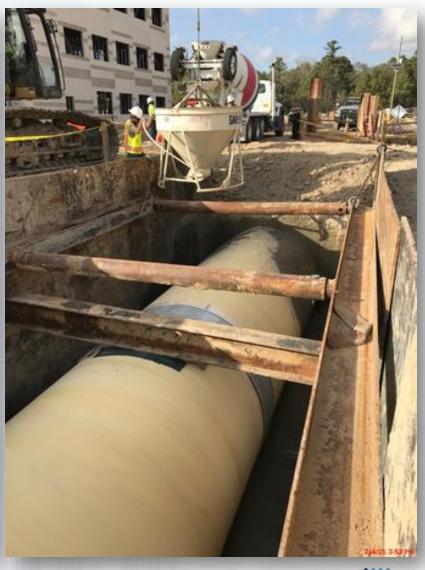

# Rustbusters working on the 108" pipe

Houston Waterworks Team ຼິ່ນ ທີ່ໃນ ທີ່ກາງການ

# Continue installing the dual 108" RW pipe