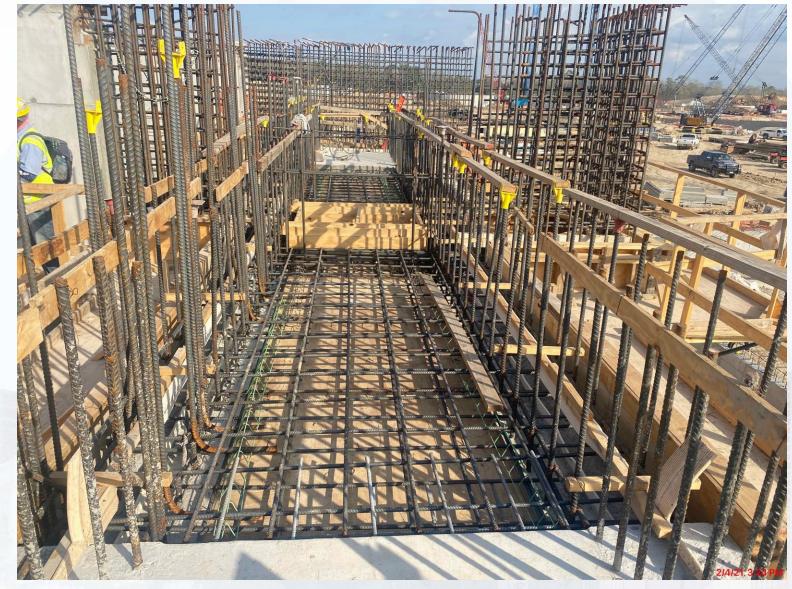

#### **292-TRANSFER PUMP STATION 2:**

- Wall Sections A6 and C4 Concrete pour
- Reinforced and Formed up Wall C6
- Upper Levels Pipe Can Encasements Reinforcement
- Wall A2 Reinforcement

# **292-TPS – Reinforced and Formed Up Wall C6**