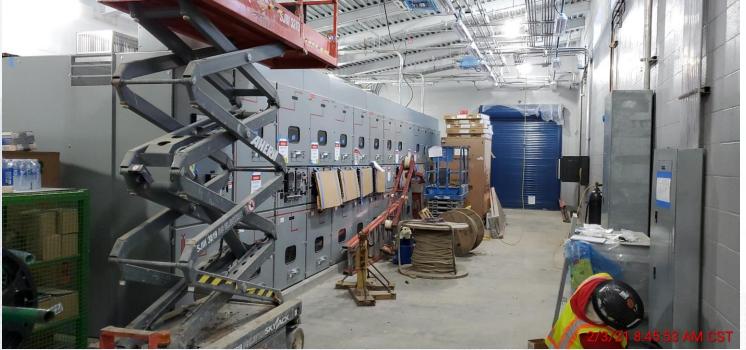

stallation of sprinkler piping on the 2nd floor at Fac 520.
- Continued installation of HVAC and plumbing at Fac 520.
- Prefab platform steel at the Sludge Equalization Tank 510.

#### GST 361 & 362 AERIAL VIEW

January 15, 2021



Houston Waterworks Team

# Pad prep is complete at GST 361



## Commenced wall panel installation at GST 362



Houston Waterworks Team

## Continued dome shoring at GST 362



#### HSPS 401, MSB 111, HSPS 402 AERIAL VIEW

January 15, 2021



Houston Waterworks Team ຼິ້ນ ປີໃນ ທີ່ມີ

## Continued under slab electrical and plumbing at Fac 401



## Pouring footers and foundation walls (Pump room) at Fac 401



Houston Waterworks Team

#### Continued to FRP can encasements at Fac 402 pump cans



## Installation of low voltage and electrical devices at Fac 111





Houston Waterworks Team



#### DEWATERING BUILDING 520 & THICKENED SLUDGE EQUALIZATION TANK 510 AERIAL VIEW January 15, 2021



## Delivery of switchgear for Fac 520





Houston Waterworks Team

#### Continued installation of masonry at 3rd floor (Control room) at Fac 520



## Installation of fire sprinkler piping 2<sup>nd</sup> floor at Fac 520



86

## Commenced ductwork rough-in at Fac 520



Houston Waterworks Team

## Prefab platform steel at Sludge Equalization Tank 510



## Construction Progress – Administration Building

- Installation of CFMF for Storefront
- Continued Installation of Plumbing Piping
- Installed Roofing at MB
- Installation of the Bridge Crane at MB

## Installation of CFMF for Storefront



# **Continued Installation of Plumbing Piping**



# Installation