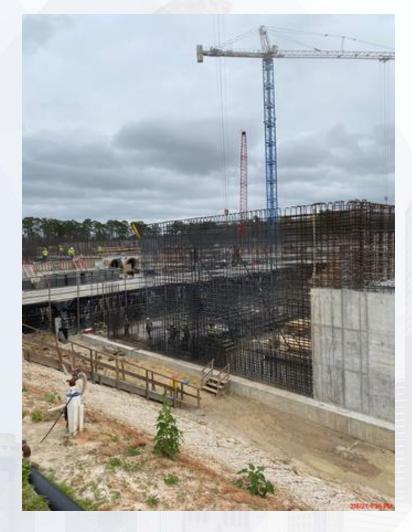

#### **292-TRANSFER PUMP STATION 2:**

- Wall Sections A6 and C4 Concrete pour
- Reinforced and Formed up Wall C6
- Upper Levels Pipe Can Encasements Reinforcement
- Wall A2 Reinforcement

# **292-TPS – Reinforced and Formed Up Wall C6**