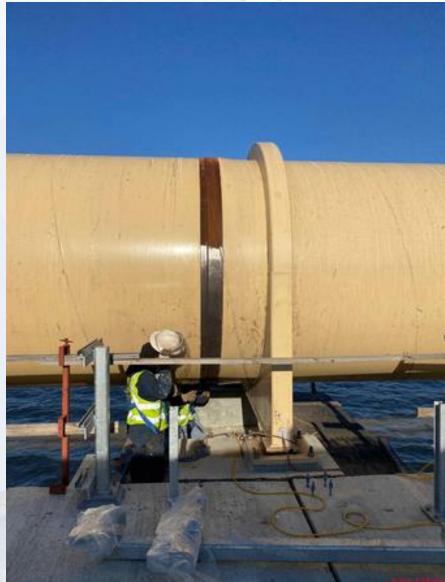

# Rustbusters working on the 108" pipe

Houston Waterworks Team ຼິ່ນ ທີ່ໃນ ທີ່ກາງການ