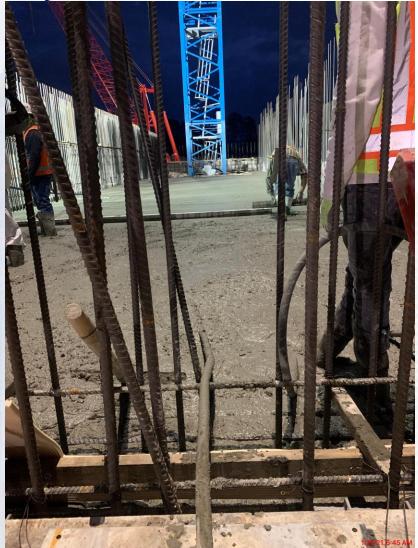

### 282- Pouring Lower Manifold Decks 13/14

#### 312 – POST CHEMICAL FACILITY 2 FA/LAS/PEC/SB

- FRP Containment Area: Tank Pads.
- FRP –Post Chem Building SOG C2/C4.

282 -FILTER MODULE 2:

- Finished Installing BWW Pipe.
- Reinforcing/Forming Exterior Tall Walls.
- Pouring Filter Slabs 15, 16/17.
- Pouring Lower Manifold Decks 13/14.
- Forming/Reinforcing Lower Manifold Decks 15/16.
  - Houston Waterworks Team