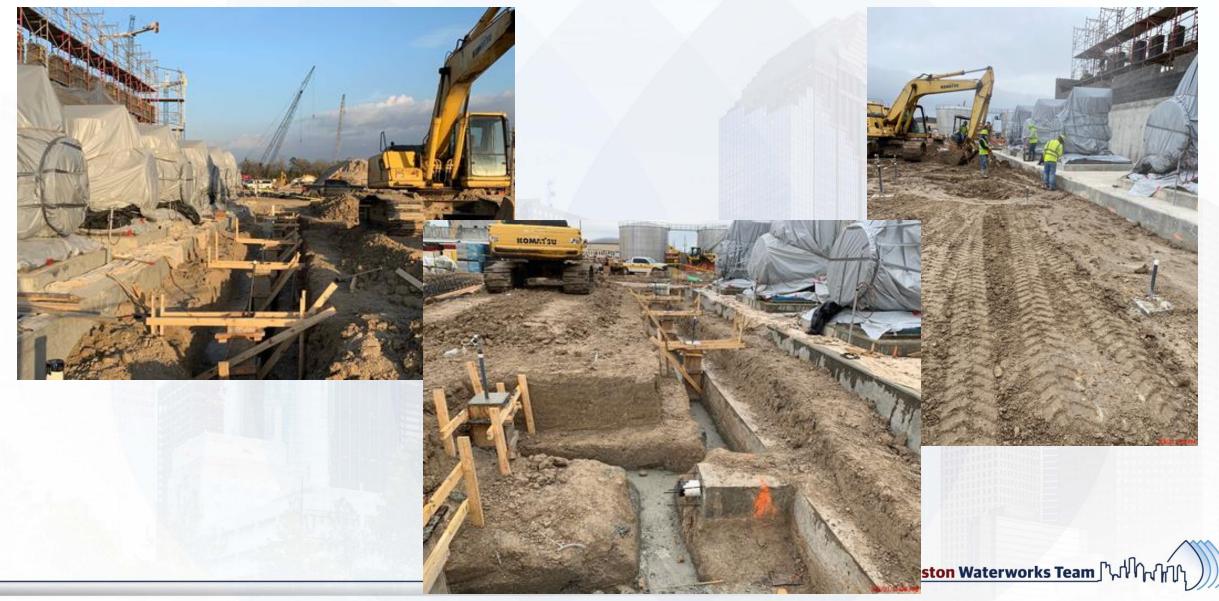

### Construction Progress – Yard Piping

- Potholing and exposing the existing 66" RW main in Corridor 1
- Installing 16" USL line in Corridor 2-1AB
- Installing 8" RCYS piping in Corridor 2-1AB/North Plant
- Installing 24"& 30" RCP Storm and manholes in Corridor 2-1AB
- Installing 2-20" TSL lines in Corridors 2-1AB & 3-1B
- Installing 12" PW line in Corridor 3-1B
- Installing 6" PDR & SSG in Central Plant
- Laying the 96" OZW pipe in Corridor 3-1B
- Laying the 84" & 120" FW distribution lines in Corridor 5
- Setting the 102" FW tee and 364BFV10102 in Corridor 5 Phase 2

# Installing 96" OZW pipe in Corridor 3-1B

Houston Waterworks Team

## Laying the 84" & 120" FW distribution lines in Corridor 5

Houston Waterworks Team