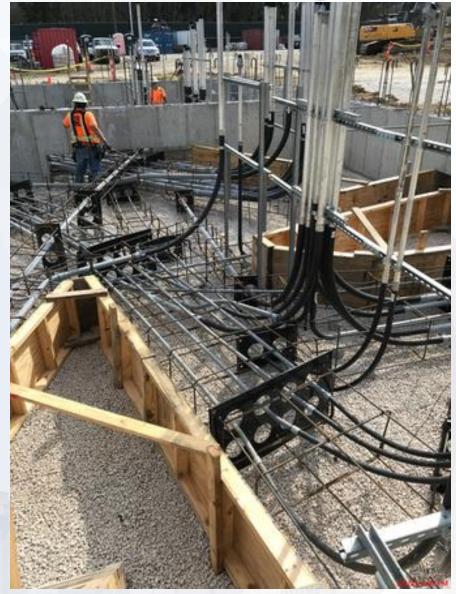

# Installing underground duct bank at building 152

Houston Waterworks Team

#### **Construction Progress – Site Electrical**

- MDB312 Installation and Backfill (North of Facility 111)
- Duct Bank Installation from MH080-3 to 080 transformers
- Installation of Fiber Duct Bank 281