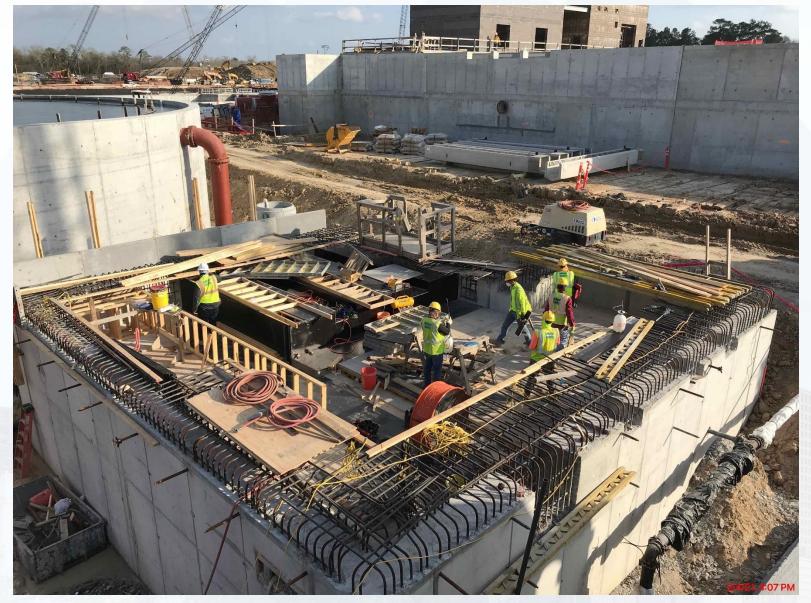

#### **291-TRANSFER PUMP STATION 1:**

- Pour Pump Slab
- CMU Walls Placement for Electrical Building
- Install Oil / Water Separator
- Install, Pour Encasement, and Backfill 1 ¼" PPW Line

## 291-TPS – Pour Pump Slab