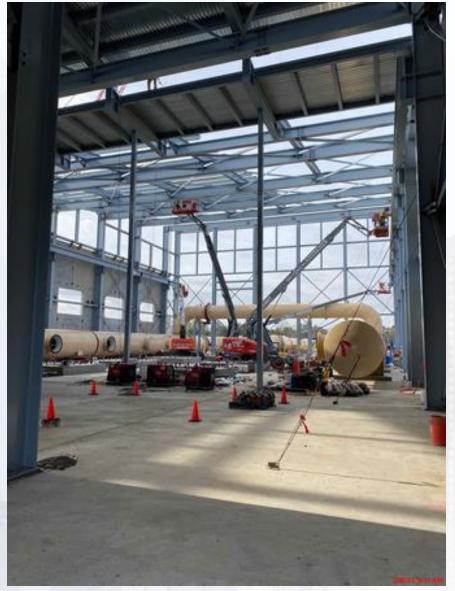

CITY OF HOUSTON Houston Public Works

# DESIGN-BUILD SERVICES

# Northeast Water Purification Plant Expansion

## February 10, 2021



## Site Drone Map February 4, 2021

Houston Waterworks Team

## Construction Progress – Intake Pump Station (IPS)

**Houston Waterworks Team** 

- Installing structural steel roofing members on Eastside of the building
- Installing precast concrete panels on the Northside
- Installing formwork for the concrete anchor box
- Continue installing the 108" underground pipe
- Installing underground duct bank at building 152

## Installing and grouting precast concrete panels on the Eastside



# Decking and cold metal form installation on the Eastside





Houston Waterworks Team

# Rustbusters working on the 108" pipe





Houston Waterworks Team ຼິ່ນ ທີ່ໃນ ທີ່ກາງການ

# Continue installing the dual 108" RW pipe





# Installing underground duct bank at building 152





Houston Waterworks Team

#### **Construction Progress – Site Electrical**

- MDB312 Installation and Backfill (North of Facility 111)
- Duct Bank Installation from MH080-3 to 080 transformers
- Installation of Fiber Duct Bank 281

#### MDB312 Installation and Backfill (North of Facility 111)







Houston Waterworks Team

## Duct Bank Installation from MH080-3 to 080 transformers







Houston Waterworks Team

## Installation of Fiber Duct Bank 281









### Construction Progress – Yard Piping

- Potholing and exposing the existing 66" RW main in Corridor 1
- Install