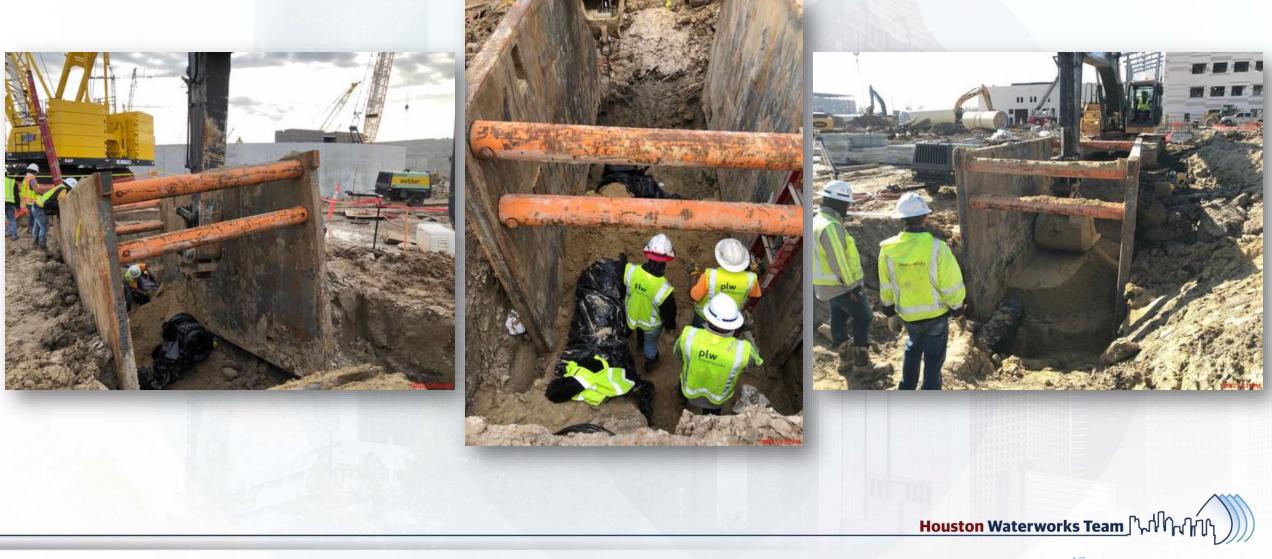

### Construction Progress – Yard Piping

- Potholing and exposing the existing 66" RW main in Corridor 1
- Installing 16" USL line in Corridor 2-1AB
- Installing 8" RCYS piping in Corridor 2-1AB/North Plant
- Installing 24"& 30" RCP Storm and manholes in Corridor 2-1AB
- Installing 2-20" TSL lines in Corridors 2-1AB & 3-1B
- Installing 12" PW line in Corridor 3-1B
- Installing 6" PDR & SSG in Central Plant
- Laying the 96" OZW pipe in Corridor 3-1B
- Laying the 84" & 120" FW distribution lines in Corridor 5
- Setting the 102" FW tee and 364BFV10102 in Corridor 5 Phase 2

#### Potholing and exposing the existing 66" RW main in Corridor 1

Houston Waterworks Team ຼີ້ 🖓 ທີ່ທີ່ທີ່ຖືກໃ

# Installing 16" USL line in Corridor 2-1AB/North plant

# Installing 8" RCYS piping in Corridor 2-1AB/North Plant

Houston Waterworks Team

# Installing 24" & 30" Storm RCP and manholes in Corridor 2-1AB

# Installing 2-20" TSL lines in Corridor 2-1AB