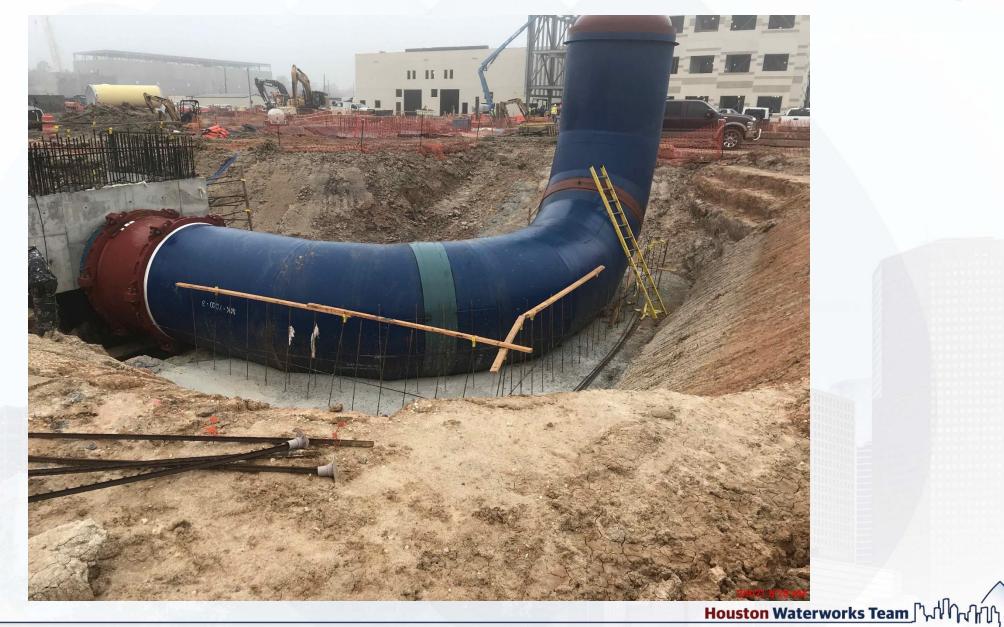

# Rustbusters working on the 108" pipe

Houston Waterworks Team ຼິ່ນ ທີ່ໃນ ທີ່ກາງການ

# Continue installing the dual 108" RW pipe