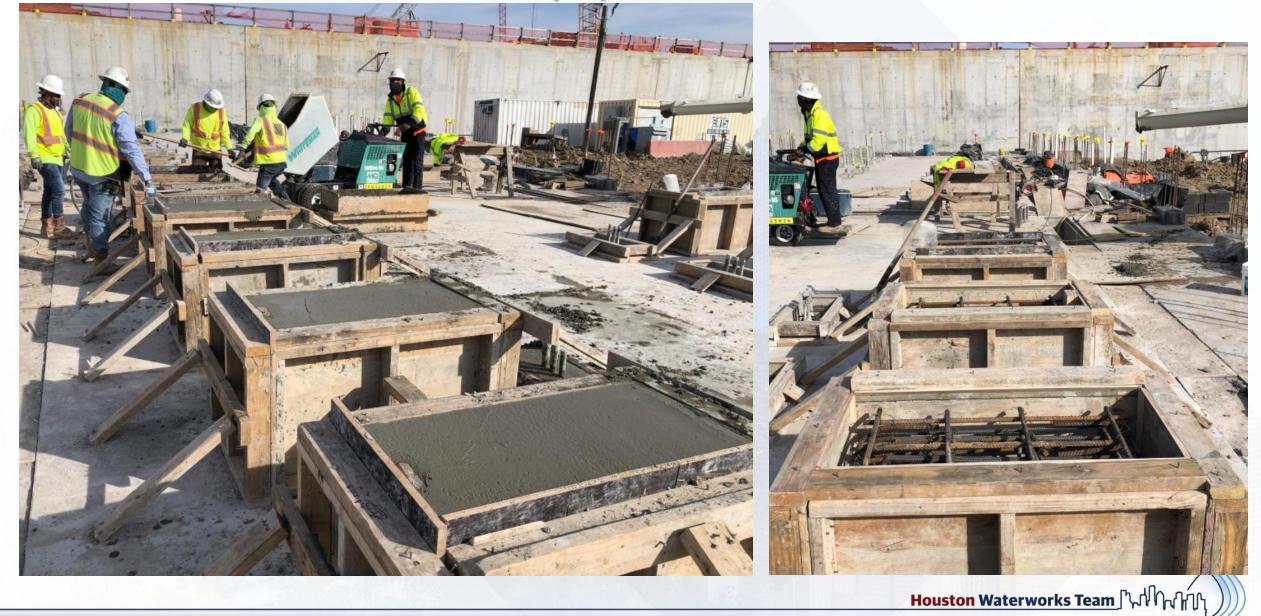

#### **291-TRANSFER PUMP STATION 1:**

- Pour Pump Slab
- CMU Walls Placement for Electrical Building
- Install Oil / Water Separator
- Install, Pour Encasement, and Backfill 1 ¼" PPW Line