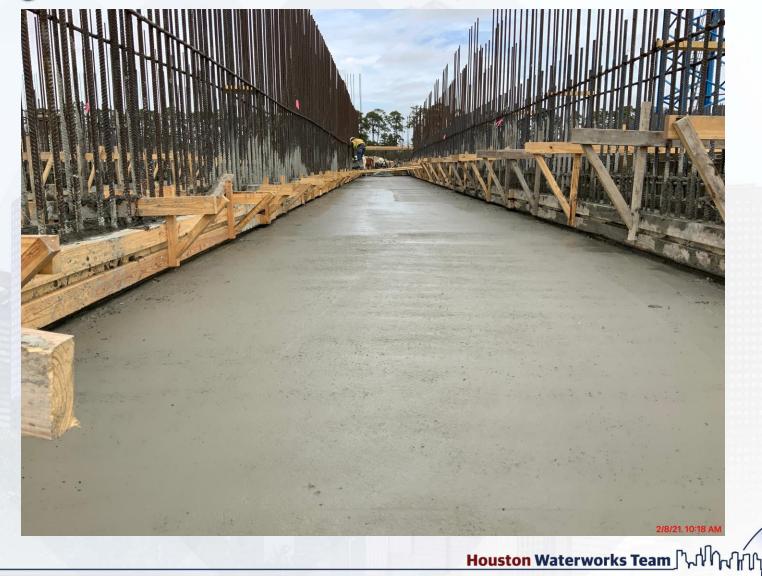

#### **292-TRANSFER PUMP STATION 2:**

- Wall Sections A6 and C4 Concrete pour
- Reinforced and Formed up Wall C6
- Upper Levels Pipe Can Encasements Reinforcement
- Wall A2 Reinforcement

# **292-TPS – Reinforced and Formed Up Wall C6**