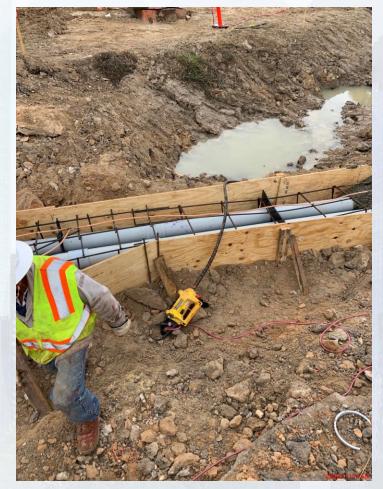

### Construction Progress – Yard Piping

- Potholing and exposing the existing 66" RW main in Corridor 1
- Installing 16" USL line in Corridor 2-1AB
- Installing 8" RCYS piping in Corridor 2-1AB/North Plant
- Installing 24"& 30" RCP Storm and manholes in Corridor 2-1AB
- Installing 2-20" TSL lines in Corridors 2-1AB & 3-1B
- Installing 12" PW line in Corridor 3-1B
- Installing 6" PDR & SSG in Central Plant
- Laying the 96" OZW pipe in Corridor 3-1B
- Laying the 84" & 120" FW distribution lines in Corridor 5
- Setting the 102" FW tee and 364BFV10102 in Corridor 5 Phase 2

# Installing 16" USL line in Corridor 2-1AB/North plant

# Installing 8" RCYS piping in Corridor 2-1AB/North Plant

Houston Waterworks Team