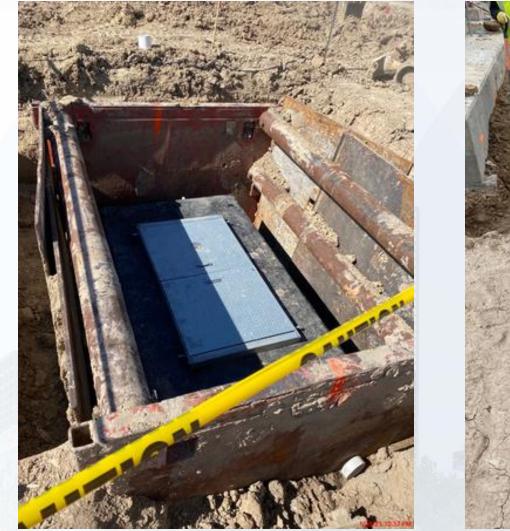

FA/LAS/PEC/SB

- FRP Containment Area: Tank Pads.
- FRP –Post Chem Building SOG C2/C4.

282 -FILTER MODULE 2:

- Finished Installing BWW Pipe.
- Reinforcing/Forming Exterior Tall Walls.
- Pouring Filter Slabs 15, 16/17.
- Pouring Lower Manifold Decks 13/14.
- Forming/Reinforcing Lower Manifold Decks 15/16.
  - Houston Waterworks Team

### **CENTRAL PLANT- 1st PHASE OVERALL**



## 281-FILTER MODULE- Setting & Grouting Filter Troughs for (5-12)





## 281-FILTER MODULE – Installing PPW Pipe Main Header





# 281-FILTER MODULE – Installing Stairways





# 291-TPS – Aerial View (02/01/2021)



Houston Waterworks Team

## 291-TPS – Pour Pump Slab







### 291-TPS – CMU Walls Placement for Electrical Building







Houston Waterworks Team

## 291-TPS – Oil / Water Separator Installation





Houston Waterworks Team

## 291-TPS – Install, Encase, and Backfill 1 ¼" PPW Line



# 311 - Aerial view -02/01/2020



# FRP – Equipment Pads



37

# 311 - Fabrication of SST CS Tanks



# 311 - Fabrication of SST CS Tanks



# 312 - Overall view 02/01/21



## 312 - FRP SOG Containment Area: Tank Pads







# 312 - FRP SOG Chem Building: Concrete Pour C2/C4 SOG



# **CENTRAL PLANT – 2nd PHASE OVERALL**



# 282-Finish Placing BWW Pipe



# 282-FILTER MODULE 2- Reinforcing/Forming Exterior Tall Walls





Houston Waterworks Team

# 282-FILTER MODULE 2- Filter 15, 16/17 Slab Pour





Houston Waterworks Team ຼົ້າ. ກໍ່ໃນ ເຖິງ

# 282-FILTER MODULE 2- Forming/Reinforcing Lower Manifold Decks 15/16









### 282- Pouring Lower Manifold Decks 13/14

# **292-TPS - Arial View (02-01-202