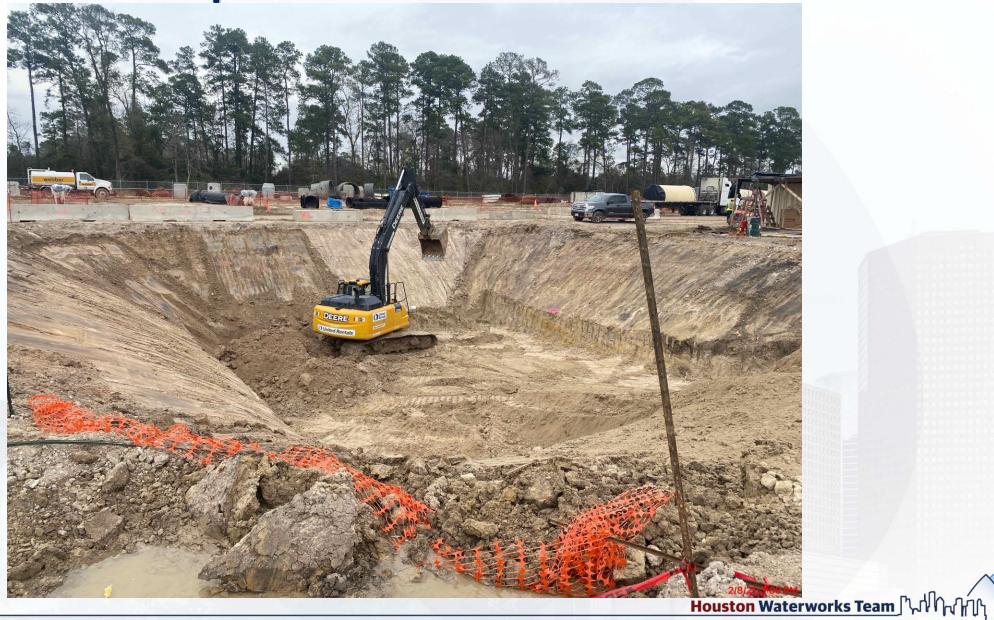

Building Footings and Stem Walls

241-Flocculation & Sedimentation Train 1:

• Slab On Grade F/R/P

242-Flocculation & Sedimentation Train 2:

CWC Second Lift Walls F/R/P

**501-Gravity Thickener Complex 1:** 

TSSB Excavation

**502-Gravity Thickener Complex 2:** 

TSSB Elevated Slab F/R/P

611-Liquid Residuals Clarifier Facility 1:

• Thickened Slab F/R/P

801-Basin Drain Pump Station 1

Caisson Second Lift F/R/P

802-Basin Drain Pump Station 2:

Caisson First Lift F/R/P

# 211-Pretreatment Chemical Facility 1: Area-A Footings F/R/P



59

#### **213-Pretreatment Chemical Facility 3: Lime Slurry Tank Welding**



#### **214-Pretreatment Chemical Facility 4: SSG Pipe Installation**



# 221-Rapid Mix Train 1: RM-SL-4 F/R/P



Houston Waterworks Team

# 224-Rapid Mix Train 4: Excavation



### 241-FlocSed Train 1: Slab 35 Concrete Placement



### 242-FlocSed Train 2: CWC Second Lift Walls F/R/P



-

#### 251-Ozone Contractor Train 1: 96-Inch Clarified Water Intake Pipe



# 261-Ozone Generation Facility 1: Building Footings and Stem Walls



Houston Waterworks Team

#### **501-Gravity Thickener Complex 1: TSSB Excavation**



#### 502-Gravity Thickener Complex 2: TSSB Elevated Slab F/R/P



Houston Waterworks Team

#### 611-Liquid Residuals Clarifier Facility 1: Thickened Slab F/R/P



# 801-Basin Drain Pump Station 1: Caisson Second Lift F/R/P



## **802-Basin Drain Pump Station 2: Caisson First Lift Sinking**



### Construction Progress – South Plant

- Final foundation soil prep completed at GST 361, and LTP has commenced.
- Commenced wall panel installation at GST