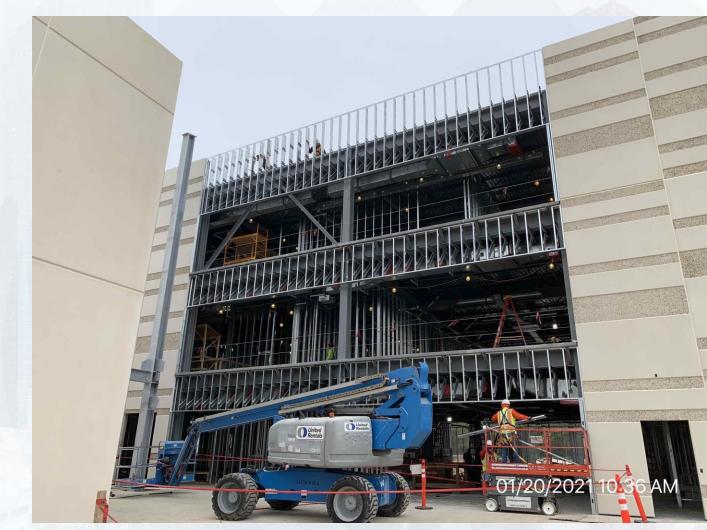

## Installation of low voltage and electrical devices at Fac 111





Houston Waterworks Team



#### DEWATERING BUILDING 520 & THICKENED SLUDGE EQUALIZATION TANK 510 AERIAL VIEW January 15, 2021



## Delivery of switchgear for Fac 520





Houston Waterworks Team

#### Continued installation of masonry at 3rd floor (Control room) at Fac 520



## Installation of fire sprinkler piping 2<sup>nd</sup> floor at Fac 520



86

## Commenced ductwork rough-in at Fac 520



Houston Waterworks Team

## Prefab platform steel at Sludge Equalization Tank 510



## Construction Progress – Administration Building

- Installation of CFMF for Storefront
- Continued Installation of Plumbing Piping
- Installed Roofing at MB
- Installation of the Bridge Crane at MB

## Installation of CFMF for Storefront



# **Continued Installation of Plumbing Piping**



# Installation of Roofing at MB





Houston Waterworks Team

# Installation of the Bridge Crane at MB



Houston Waterworks Team