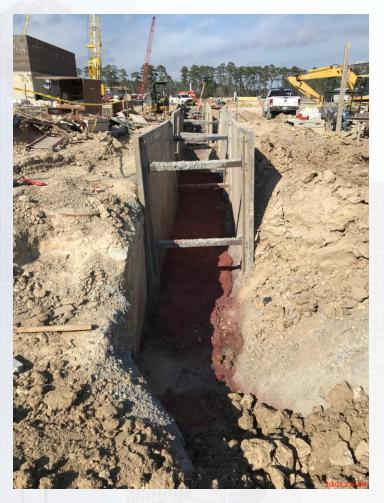

#### Potholing and exposing the existing 66" RW main in Corridor 1

Houston Waterworks Team ຼີ້ 🖓 ທີ່ທີ່ທີ່ຖືກໃ