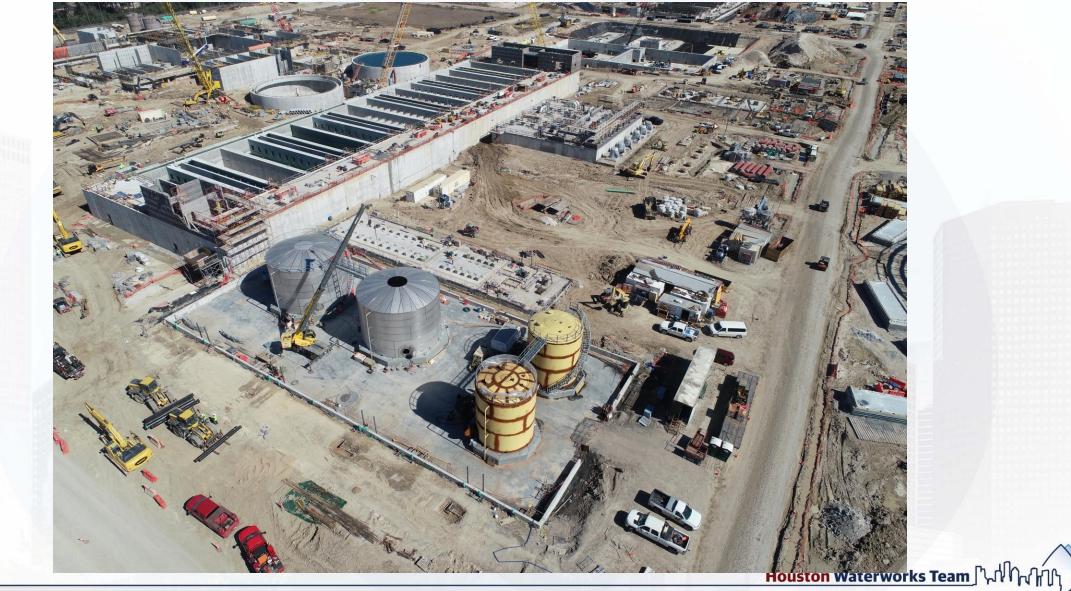

ilding
- Install Oil / Water Separator
- Install, Pour Encasement, and Backfill 1 ¼" PPW Line

#### **292-TRANSFER PUMP STATION 2:**

- Wall Sections A6 and C4 Concrete pour
- Reinforced and Formed up Wall C6
- Upper Levels Pipe Can Encasements Reinforcement
- Wall A2 Reinforcement

#### **311-POST CHEMICAL FACILITY 1 SH/CS :**

- FRP Equipment Pads.
- Fabrication of SST CS Tanks.

#### 312 – POST CHEMICAL FACILITY 2 FA/LAS/PEC/SB

- FRP Containment Area: Tank Pads.
- FRP –Post Chem Building SOG C2/C4.

282 -FILTER MODULE 2:

- Finished Installing BWW Pipe.
- Reinforcing/Forming Exterior Tall Walls.
- Pouring Filter Slabs 15, 16/17.
- Pouring Lower Manifold Decks 13/14.
- Forming/Reinforcing Lower Manifold Decks 15/16.
  - Houston Waterworks Team

### **CENTRAL PLANT- 1st PHASE OVERALL**



## 281-FILTER MODULE- Setting & Grouting Filter Troughs for (5-12)





## 281-FILTER MODULE – Installing PPW Pipe Main Header





# 281-FILTER MODULE – Installing Stairways





# 291-TPS – Aerial View (02/01/2021)



Houston Waterworks Team

## 291-TPS – Pour Pump Slab







### 291-TPS – CMU Walls Placement for Electrical Building







Houston Waterworks Team

## 291-TPS – Oil / Water Separator Installation





Houston Waterworks Team

## 291-TPS – Install, Encase, and Backfill 1 ¼" PPW Line



# 311 - Aerial view -02/01/2020



# FRP – Equipment Pads



37

# 311 - Fabrication of SST CS Tanks



# 311 - Fabrication of SST CS Tanks



# 312 - Overall view 02/01/21



## 312 - FRP SOG Containment Area: Tank Pads







# 312 - FRP SOG Chem Building: Concrete Pour C2/C4 SOG



# **