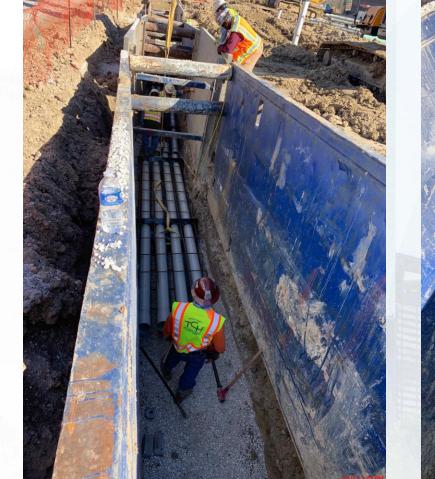

## Duct Bank Installation from MH080-3 to 080 transformers

Houston Waterworks Team

## Installation of Fiber Duct Bank 281