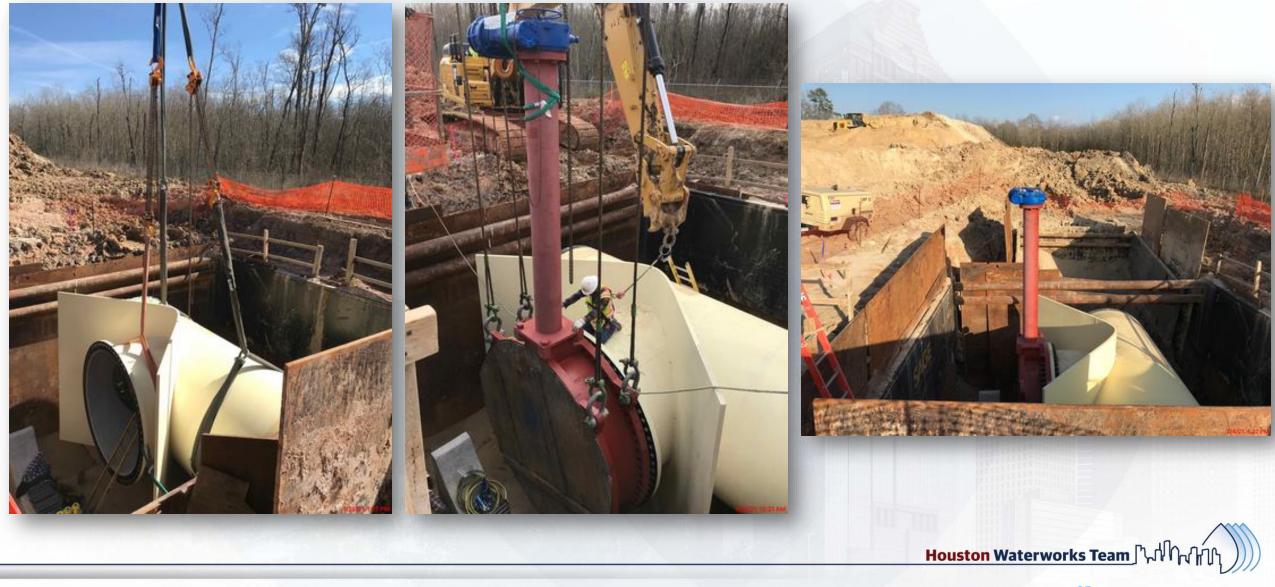

ee and 364BFV10102 in Corridor 5 Phase 2

Houston Waterworks Team



#### Potholing and exposing the existing 66" RW main in Corridor 1



Houston Waterworks Team ຼີ້ 🖓 ທີ່ທີ່ທີ່ຖືກໃ

# Installing 16" USL line in Corridor 2-1AB/North plant



# Installing 8" RCYS piping in Corridor 2-1AB/North Plant



Houston Waterworks Team

# Installing 24" & 30" Storm RCP and manholes in Corridor 2-1AB



# Installing 2-20" TSL lines in Corridor 2-1AB



## Installing 12" PW line in Corridor 3-1B



# Installing 6" PDR & SSG in Central Plant



Houston Waterworks Team

# Installing 96" OZW pipe in Corridor 3-1B







Houston Waterworks Team

## Laying the 84" & 120" FW distribution lines in Corridor 5



Houston Waterworks Team

### Setting the 102X108" FW tee and 364BFV10102 in Corridor 5 – Phase 2



#### Construction Progress – Central Plant

#### 281-FILTER MODULE 1 :

- Trough Installation & Grouting
- Setting PPW Pipe Main Header
- Stairway Installation

#### **291-TRANSFER PUMP STATION 1:**

- Pour Pump Slab
- CMU Walls Placement for Electrical Building
- Install Oil / Water Separator
- Install, Pour Encasement, and Backfill 1 ¼" PPW Line

#### **292-TRANSFER PUMP STATION 2:**

- Wall Sections A6 and C4 Concrete pour
- Reinforced and Formed up Wall C6
- Upper Levels Pipe Can Encasements Reinforcement
- Wall A2 Reinforcement

#### **311-POST CHEMICAL FACILITY 1 SH/CS :**

- FRP Equipment Pads.
- Fabrication of SST CS Tanks.

#### 312 – POST CHEMICAL FACILITY 2 FA/LAS/PEC/SB

- FRP Containment Area: Tank Pads.
- FRP –Post Chem Building SOG C2/C4.

282 -FILTER MODULE 2:

- Finished