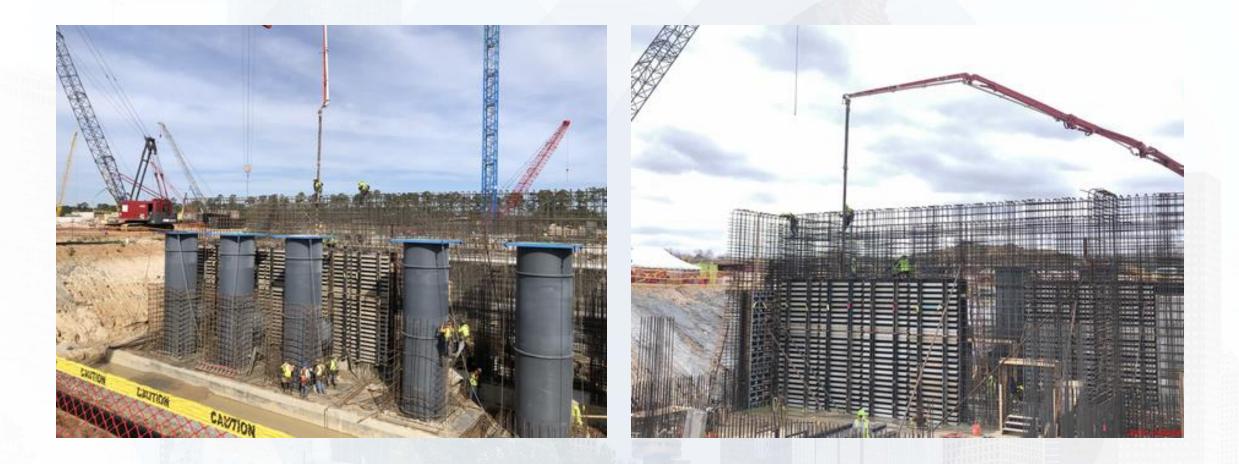

#### **292-TRANSFER PUMP STATION 2:**

- Wall Sections A6 and C4 Concrete pour
- Reinforced and Formed up Wall C6
- Upper Levels Pipe Can Encasements Reinforcement
- Wall A2 Reinforcement

#### **292-TPS – Upper Levels Pump Can Encasement Reinforcement**

## **292-TPS – Wall A2 Reinforcement**

Houston Waterworks Team