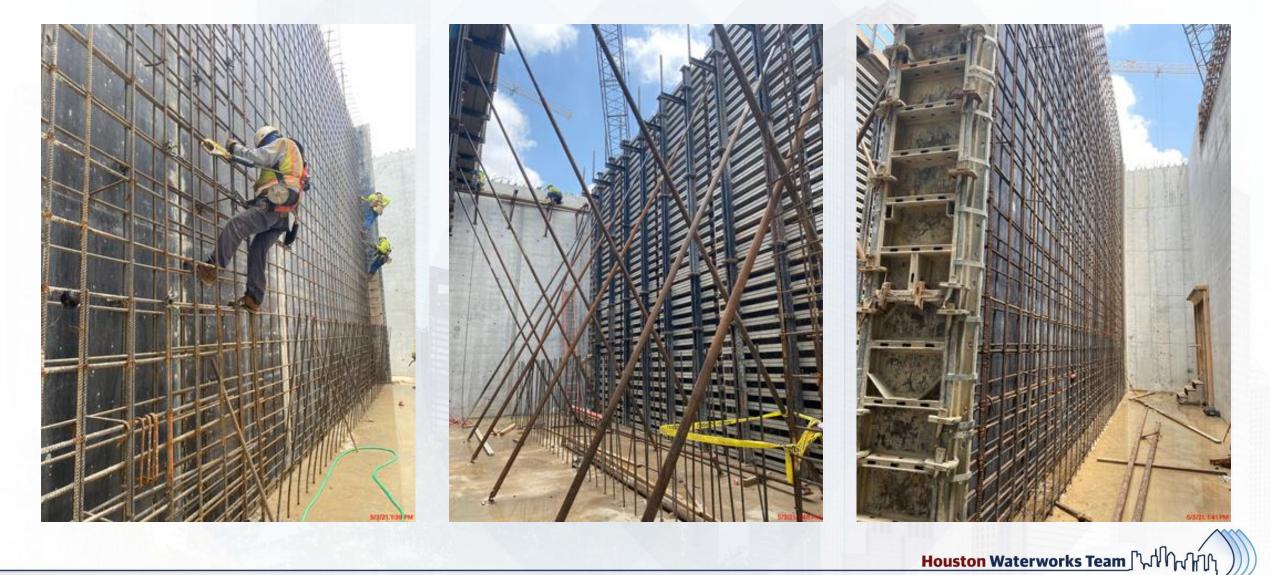

#### **Construction Progress – Central Plant**

#### 281-FILTER MODULE 1 :

- Installing/Pull -Testing Under-drain Block Anchors
- Air Scour Blower Delivery
- Installing Gallery Piping/Plug Valve
- Installing Cable Tray & Support

# 281-FILTER MODULE- Installing/Pull -Testing Under-drain Block Anchors

# 281-FILTER MODULE- Setting the Air Scour Blowers

Houston Waterworks Team

## 281-FILTER MODULE – Installing Gallery Piping/Plug Valve

### 281-FILTER MODULE – Installing Cable Tray & Supports