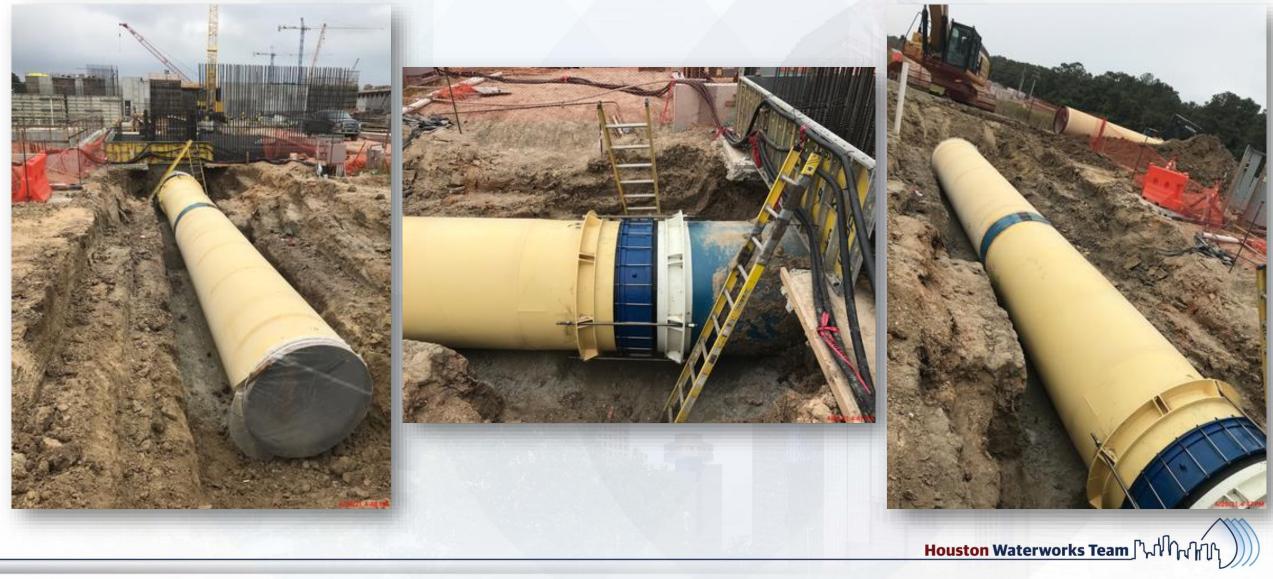

# Laying the 120" FW distribution line in Corridor 5

### Laying the 84" FW line going North in Corridor 5

#### Installing the 120" FW header piping in Corridor 5 – Phase 2