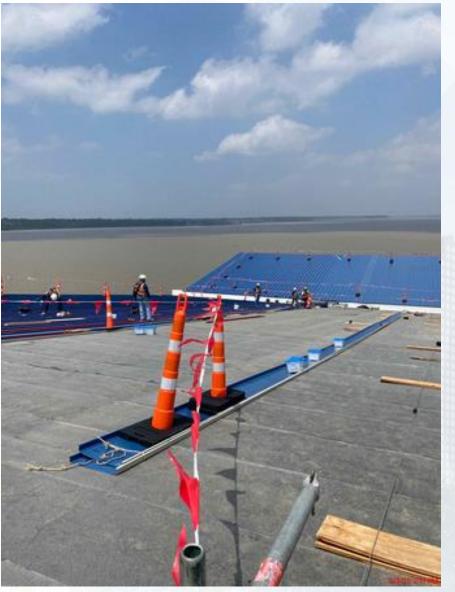

CITY OF HOUSTON Houston Public Works

## DESIGN-BUILD SERVICES

# Northeast Water Purification Plant Expansion

May 5, 2021



# Site Drone Map April 21, 2021

Arte Miralian Lint at set

1000

Houston Waterworks Team

#### Construction Progress – Intake Pump Station (IPS)

**Houston Waterworks Team** 

- Installing VTP sole plates
- Roof installation at the IPS
- HVAC duct installation in the IPS pump room
- Installing chlorine dioxide pipe on the bridge
- CMU installation at the electrical building 152

# Installing VTP sole plates





## **Roof installation at the IPS**





U.

#### HVAC duct installation in the IPS pump room





# Installing chlorine dioxide pipe on the bridge





Houston Waterworks Team ໂຳປີໃນດີກຳໃ

## CMU installation at the electrical building 152





Houston Waterworks Team

#### **Construction Progress – Site Electrical**

- Battery Cabinets at Facility 111
- North Fiber Duct Bank Run
- 080 and 152 Cable Pulls

#### **Battery Cabinets at Facility 111**





#### North Fiber Duct Bank Run







Houston Waterworks Team

# **Building 314 Duct Bank**







Houston Waterworks Team ຼີ ໂມໃດ ທີ່ ແມ

#### Construction Progress – Yard Piping

- Installing the 60" OF from Fac 241 in Corridor 3-1B North
- Installing 12" PW line in C3-1B North, and 24" PW in C1-1AB
- Installing 24" RCP & 8" PVC Storm piping and manhole in Corridor 1-1AB
- I