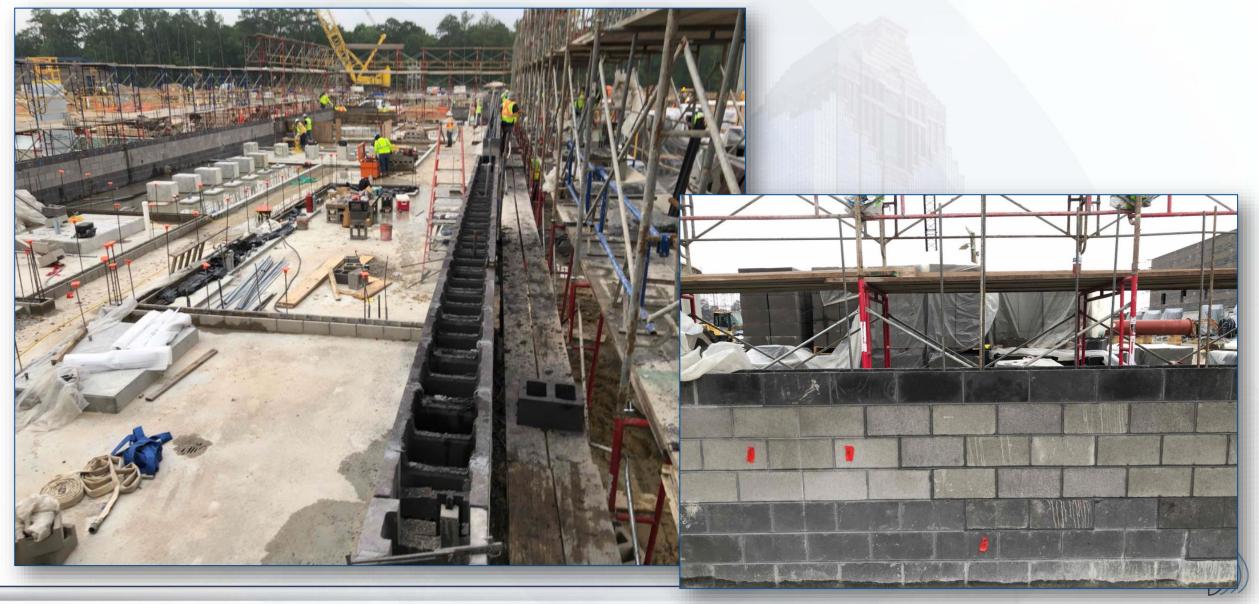

314 – POST CHEMICAL FACILITY 4 SH/CS :

- Installation of Underground Conduits Containment.
- F/R/P Building Footings and Stem Walls.

282 -FILTER MODULE 2:

- Reinforcing /Pouring Interior Tall Walls.
- Forming/Reinforcing/Pouring Lower/Upper Manifold
  Decks

# 314 – Installation of Underground Conduits tank farm

# • 314 – F/R/P Building Footings and stem walls.