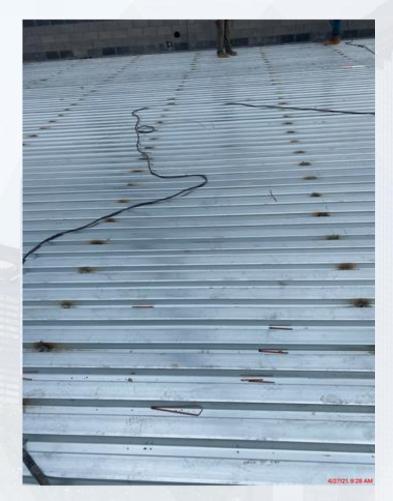

A/LAS/PEC/SB

- CMU Placement for Chem Bldgs.
- Leak Test Containment Areas.

314 – POST CHEMICAL FACILITY 4 SH/CS :

- Installation of Underground Conduits Containment.
- F/R/P Building Footings and Stem Walls.

282 -FILTER MODULE 2:

- Reinforcing /Pouring Interior Tall Walls.
- Forming/Reinforcing/Pouring Lower/Upper Manifold
  Decks

Houston Waterworks Team

## **CENTRAL PLANT- 1st PHASE OVERALL**



# 281-FILTER MODULE- Installing/Pull -Testing Under-drain Block Anchors





# 281-FILTER MODULE- Setting the Air Scour Blowers





Houston Waterworks Team

## 281-FILTER MODULE – Installing Gallery Piping/Plug Valve





### 281-FILTER MODULE – Installing Cable Tray & Supports





# 291-TPS – Aerial View (03/23/2021)



Houston Waterworks Team

#### 291-TPS – Welding Steel Deck Roof







Houston Waterworks Team

#### 291-TPS – Install 42" FW Discharge Pump Piping







# 311 – Aerial view –03/23/2021





#### 311 – Chem Tanks Final Inspection Walkthrough



# 311 – CMU Placement for Chemical Bldg. Top Course



# 311 – Installing Deck System



# 312 - Overall view 03/23/21



Houston Waterworks Team

# 312 – Building – CMU Installation



## 312 – Containment Area Leak Test.



# 314 – Installation of Underground Conduits tank farm



# • 314 – F/R/P Building Footings and stem walls.



#### 282-FILTER MODULE 2- Forming/Reinforcing Exterior Tall Walls





# 282-FILTER MODULE 2- Pouring Lower/Upper Manifold Decks



# 282-FILTER MODULE 2- Reinforcing/Pouring Exterior Tall Walls



Houston Waterworks Team

# 292-TPS – Aerial View (03-23-2021)



## 292-TPS – Wall Sec