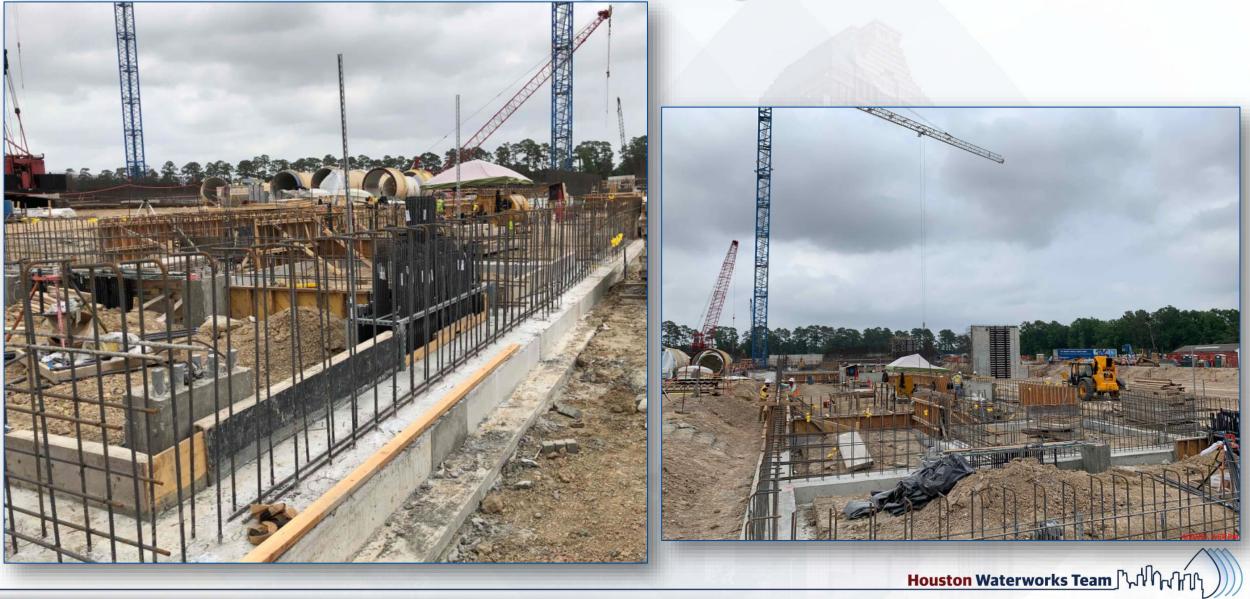

#### **Construction Progress – Central Plant**

#### 281-FILTER MODULE 1 :

- Installing/Pull -Testing Under-drain Block Anchors
- Air Scour Blower Delivery
- Installing Gallery Piping/Plug Valve
- Installing Cable Tray & Support

#### **291-TRANSFER PUMP STATION 1:**

- Welding Steel Roof Deck
- Install 42" FW Discharge Pump Piping 292-TRANSFER PUMP STATION 2:
- Wall Section A1 Concrete Pour
- Form up and Reinforce BW5 and BW6
- 84" and 60" Block-outs Form up and Reinforce