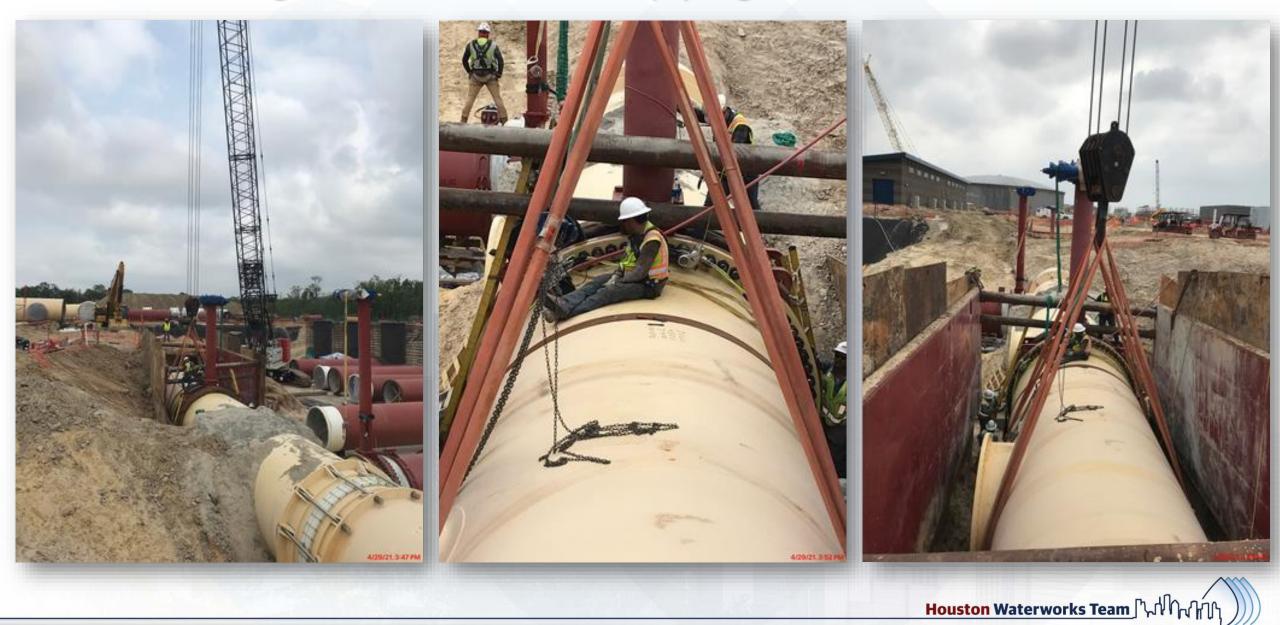

# Laying the 120" FW distribution line in Corridor 5

### Laying the 84" FW line going North in Corridor 5

#### Installing the 120" FW header piping in Corridor 5 – Phase 2