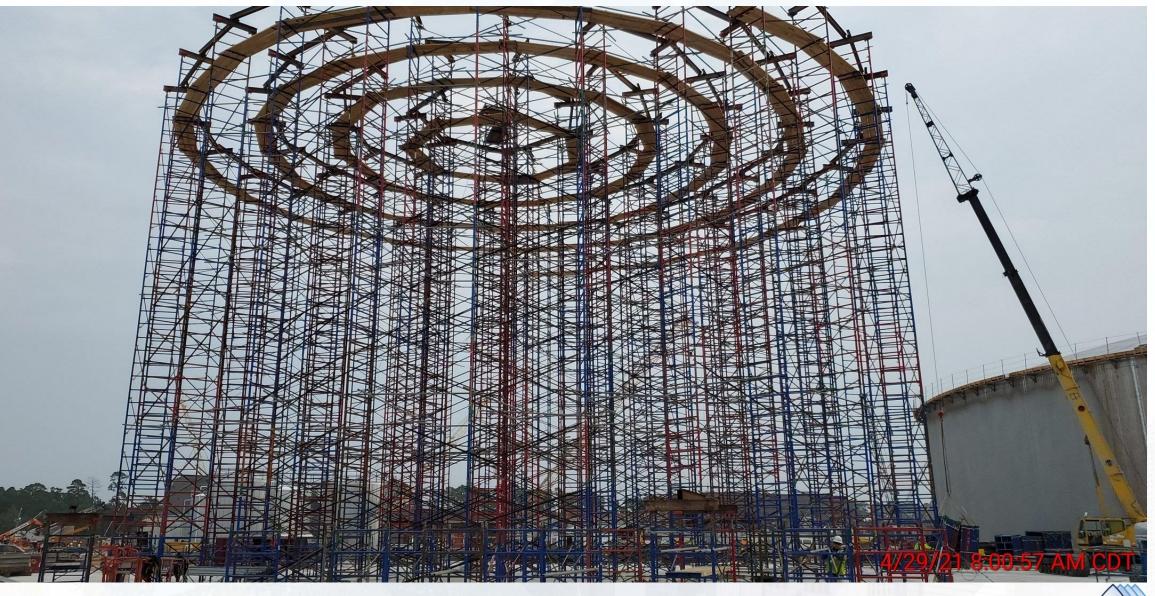

### Construction Progress – South Plant

**Houston Waterworks Team** 

- Commenced precast wall panel installation at GST 361.
- Commenced shoring erection at GST 361.
- Completed dome concrete at GST 362.
- Completed concrete slab pour at the pump room at Fac 401.
- Continued forming footers for the electrical room at Fac 401.
- Vertical turbine pump delivery at Fac 401.
- Continued installing under slab electrical & plumbing utilities at Fac 401.
- Installation of the 78" pipe at Fac 402.
- Only punch list items remain for Fac 111.
- Continued installation of HVAC at 1st, 2nd & 3rd floor at Fac 520.
- Continued CMU at the 1st, 2nd, and 3rd floor at Fac 520.
- Continued installation of cold metal framing at Fac 520
- Continued installation of interior process piping at Fac 520.
- Commenced slope fillet pours at Fac 510.
- Commenced ductile iron process piping at facility 510 & 520.
- Continued electrical raceway at fac 510.

#### **GROUND STORAGE TANK 361**

Commenced shoring erection at GST 361

Houston Waterworks Team