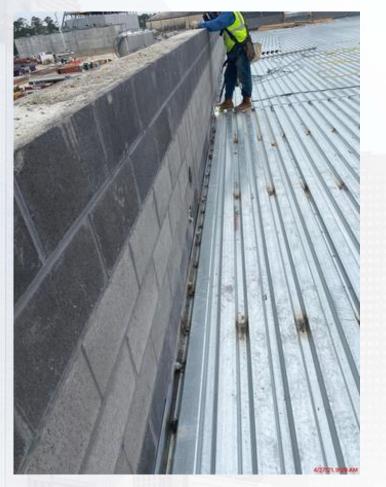

LAS/PEC/SB

- CMU Placement for Chem Bldgs.
- Leak Test Containment Areas.

314 – POST CHEMICAL FACILITY 4 SH/CS :

- Installation of Underground Conduits Containment.
- F/R/P Building Footings and Stem Walls.

282 -FILTER MODULE 2:

- Reinforcing /Pouring Interior Tall Walls.
- Forming/Reinforcing/Pouring Lower/Upper Manifold
  Decks

Houston Waterworks Team

## **CENTRAL PLANT- 1st PHASE OVERALL**



# 281-FILTER MODULE- Installing/Pull -Testing Under-drain Block Anchors





# 281-FILTER MODULE- Setting the Air Scour Blowers





Houston Waterworks Team

## 281-FILTER MODULE – Installing Gallery Piping/Plug Valve





### 281-FILTER MODULE – Installing Cable Tray & Supports





# 291-TPS – Aerial View (03/23/2021)



Houston Waterworks Team

#### 291-TPS – Welding Steel Deck Roof







Houston Waterworks Team

#### 291-TPS – Install 42" FW Discharge Pump Piping







# 311 – Aerial view –03/23/2021





#### 311 – Chem Tanks Final Inspection Walkthrough



# 311 – CMU Placement for Chemical Bldg. Top Course



# 311 – Installing Deck System



# 312 - Overall view 03/23/21



Houston Waterworks Team

# 312 – Building – CMU Installation



## 312 – Containment Area Leak Test.



# 314 – Installation of Underground Conduits tank farm



# • 314 – F/R/P Building Footings and stem walls.



#### 282-FILTER MODULE 2- Forming/Reinforcing Exterior Tall Walls





# 282-FILTER MODULE 2- Pouring Lower/Upper Manifold Decks



# 282-FILTER MODULE 2- Reinforcing/Pouring Exterior Tall Walls



Houston Waterworks Team

# 292-TPS – Aerial View (03-23-2021)



## 292-TPS – Wall Secti