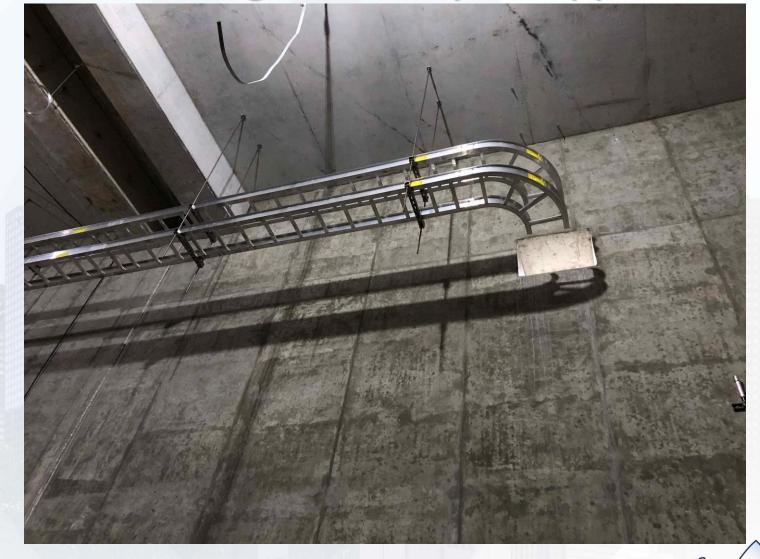

# Installing chlorine dioxide pipe on the bridge

Houston Waterworks Team ໂຳປີໃນດີກຳໃ