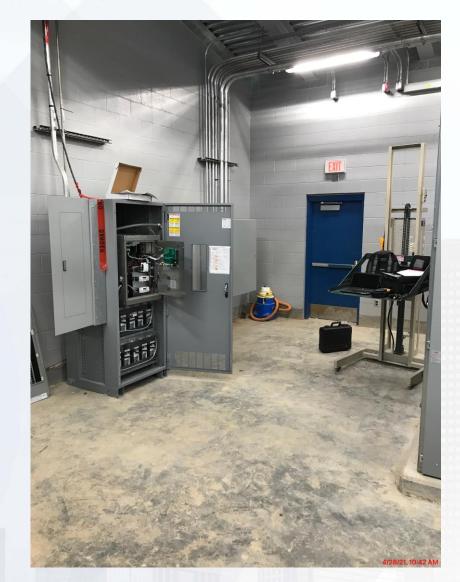

#### **Construction Progress – Site Electrical**

- Battery Cabinets at Facility 111
- North Fiber Duct Bank Run
- 080 and 152 Cable Pulls

#### **Battery Cabinets at Facility 111**