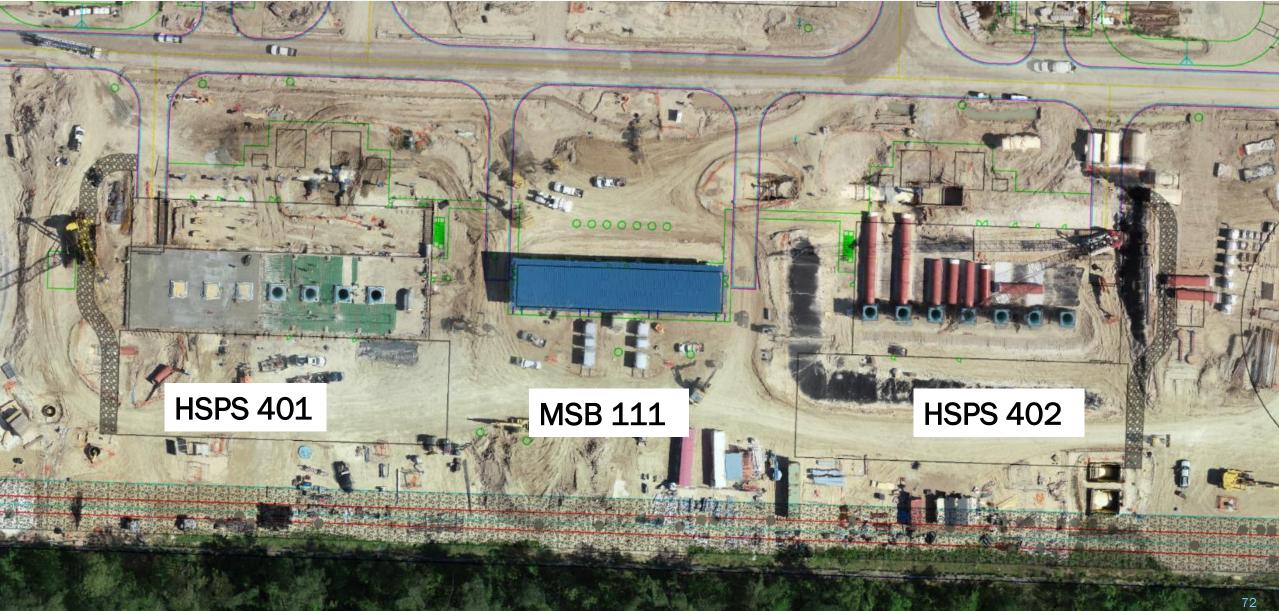

#### HSPS 401, MSB 111, HSPS 402 AERIAL VIEW

#### **HIGH SERVICE PUMP STATION 401**

Completed concrete slab pour at the pump room at Fac 401

Continued forming footers for the electrical room at Fac 401

Houston Waterworks Team

#### **HIGH SERVICE PUMP STATION 401**

Vertical turbine pump delivery at Fac 401

Continued installing under slab electrical & plumbing utilities at Fac 401 Houston Waterworks Team

## HIGH SERVICE PUMP STATION 402

Installation of the 78" pipe at Fac 402

Houston Waterworks Team

29/21 8:21:39 AM CDT

#### MAIN SWITCHGEAR BUILDING 111