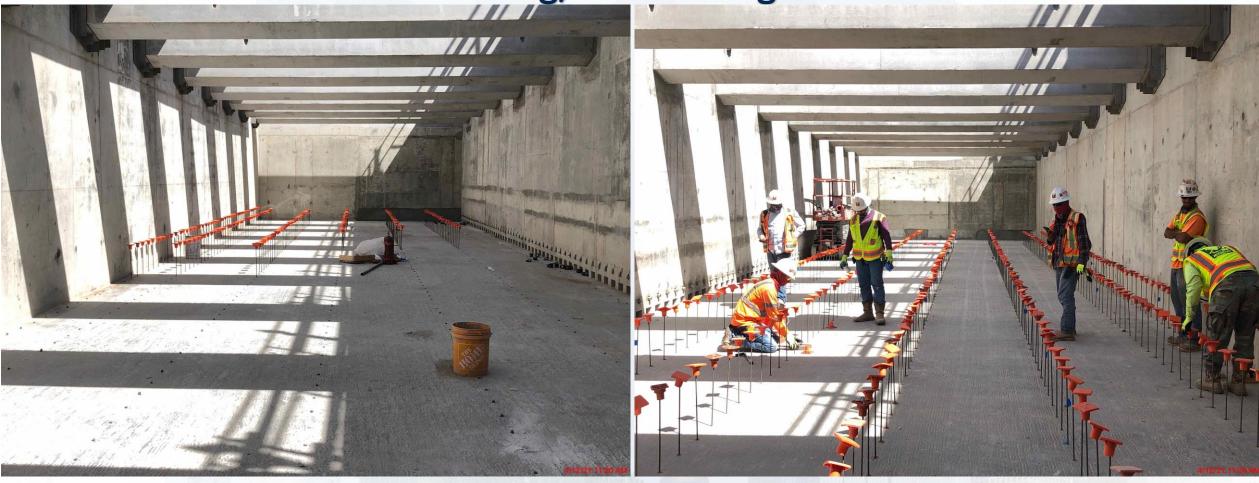

#### 281-FILTER MODULE 1 :

- Installing/Pull -Testing Under-drain Block Anchors
- Air Scour Blower Delivery
- Installing Gallery Piping/Plug Valve
- Installing Cable Tray & Support

# 281-FILTER MODULE- Installing/Pull -Testing Under-drain Block Anchors