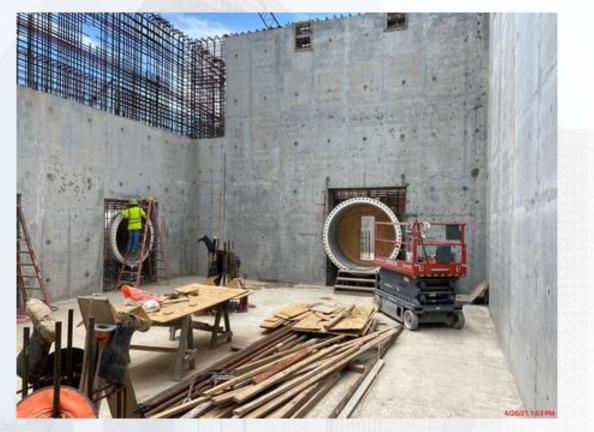

#### **Construction Progress – Central Plant**

#### **291-TRANSFER PUMP STATION 1:**

- Welding Steel Roof Deck
- Install 42" FW Discharge Pump Piping 292-TRANSFER PUMP STATION 2:
- Wall Section A1 Concrete Pour
- Form up and Reinforce BW5 and BW6
- 84" and 60" Block-outs Form up and Reinforce

## 292-TPS – Wall Section A1 Pour Concrete

# 292-TPS – Form up and Reinforce BW4 and BW6

#### 292-TPS – 84" and 60" Block-outs forming and reinforcing

Houston Waterworks Team