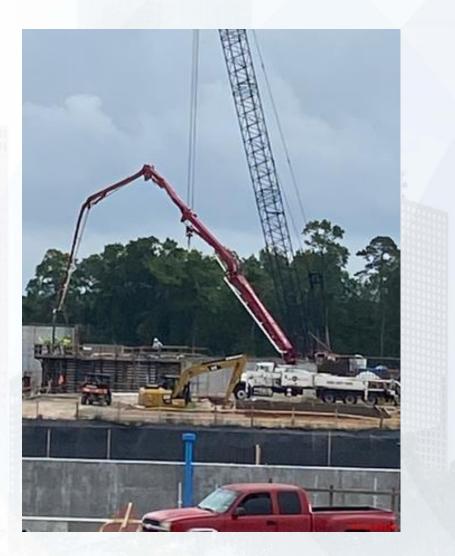

#### **291-TRANSFER PUMP STATION 1:**

- Welding Steel Roof Deck
- Install 42" FW Discharge Pump Piping 292-TRANSFER PUMP STATION 2:
- Wall Section A1 Concrete Pour
- Form up and Reinforce BW5 and BW6
- 84" and 60" Block-outs Form up and Reinforce

## 292-TPS – Wall Section A1 Pour Concrete