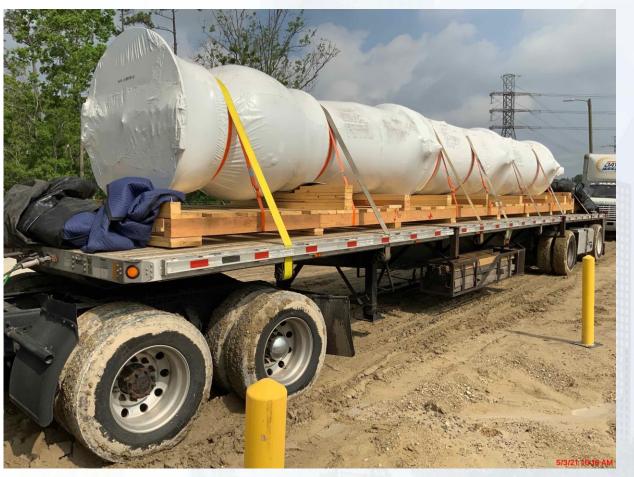

#### **HIGH SERVICE PUMP STATION 401**

Vertical turbine pump delivery at Fac 401

Continued installing under slab electrical & plumbing utilities at Fac 401 Houston Waterworks Team