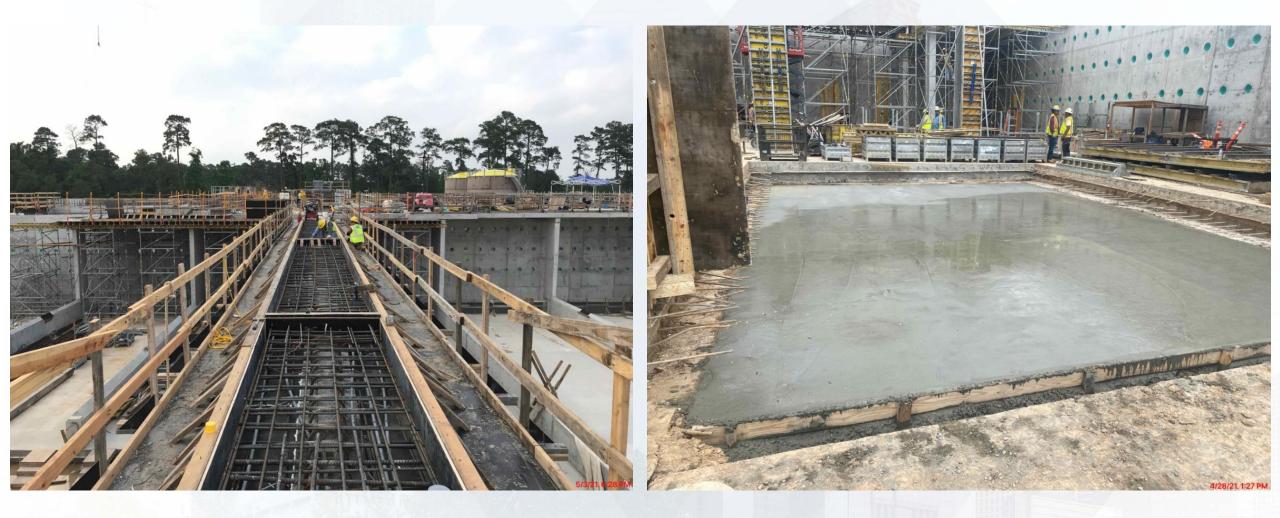

#### **Construction Progress – Central Plant**

#### **291-TRANSFER PUMP STATION 1:**

- Welding Steel Roof Deck
- Install 42" FW Discharge Pump Piping 292-TRANSFER PUMP STATION 2:
- Wall Section A1 Concrete Pour
- Form up and Reinforce BW5 and BW6
- 84" and 60" Block-outs Form up and Reinforce

## 292-TPS – Wall Section A1 Pour Concrete