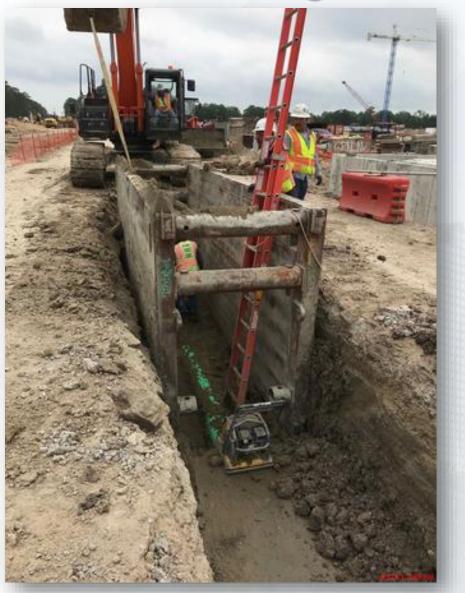

#### Construction Progress – Yard Piping

- Installing the 60" OF from Fac 241 in Corridor 3-1B North
- Installing 12" PW line in C3-1B North, and 24" PW in C1-1AB
- Installing 24" RCP & 8" PVC Storm piping and manhole in Corridor 1-1AB
- Installing 10" SSG line in Corridor 1-1AB
- Installing the 36" CRCY line in Corridor 1-2AB
- Installing 2-14" TSL lines in Corridor 2-1C
- Completing 72" BWW Tie-in to Fac. 281 in Corridor 3-1A Central
- Completing 42" FTW Tie-in to Fac. 281 in Corridor 3-1A Central
- Laying the 120" FW distribution line in Corridor 5
- Laying the 84" FW line going North in Corridor 5
- Installing the 120" FW header piping in Corridor 5 Phase 2

# Installing the 60" OF from Fac 241 in Corridor 3-1B North

# Installing 12" PW line in C3-1B North, and 24" PW in C1-1AB

### Installing 24" RCP & 8" PVC Storm piping and manhole in Corridor 1-1AB

Houston Waterworks Team

### Installing 10" SSG line in Corridor 1-1AB

# Installing the 36" CRCY line in Corridor 1-2AB

# Installing 2-14" TSL lines in Corridor 2-1C

# Completing 72" BWW Tie-in to Fac. 281 in Corridor 3-1A Central

# Completing 42" FTW Tie-in to Fac. 281 in Corridor 3-1A Central

# Laying the 120" FW distribution line in Corridor 5

### Laying the 84" FW line going North in Corridor 5

#### Installing the 120" FW header piping in Corridor 5 – Phase 2