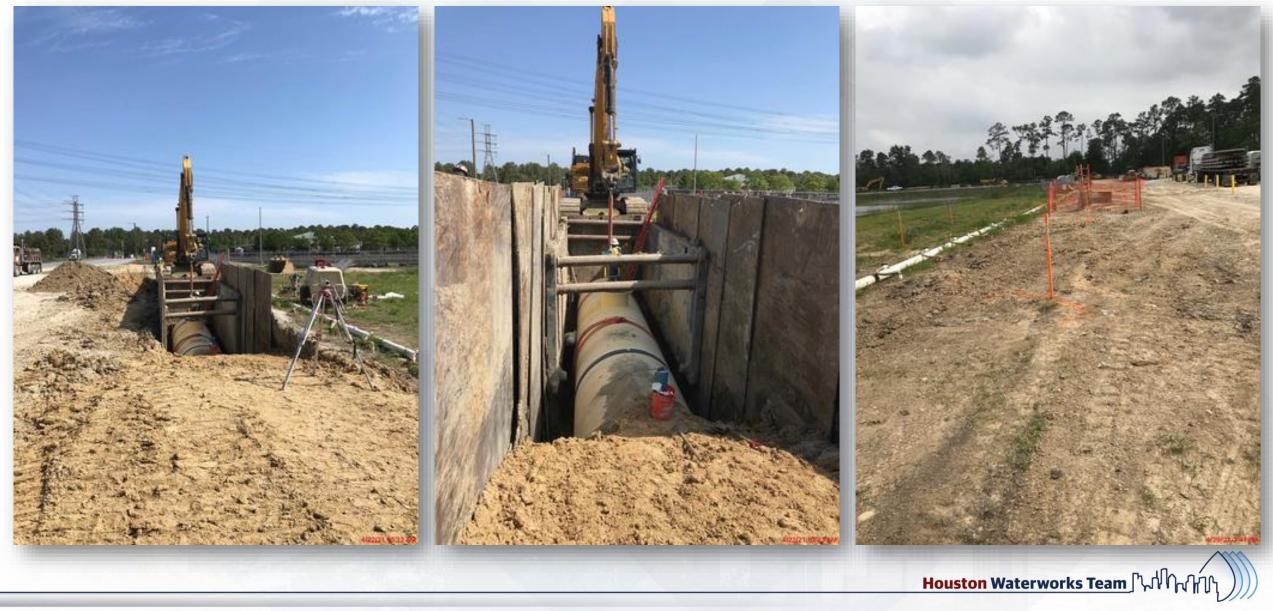

# Installing the 36" CRCY line in Corridor 1-2AB

# Installing 2-14" TSL lines in Corridor 2-1C

# Completing 72" BWW Tie-in to Fac. 281 in Corridor 3-1A Central

# Completing 42" FTW Tie-in to Fac. 281 in Corridor 3-1A Central