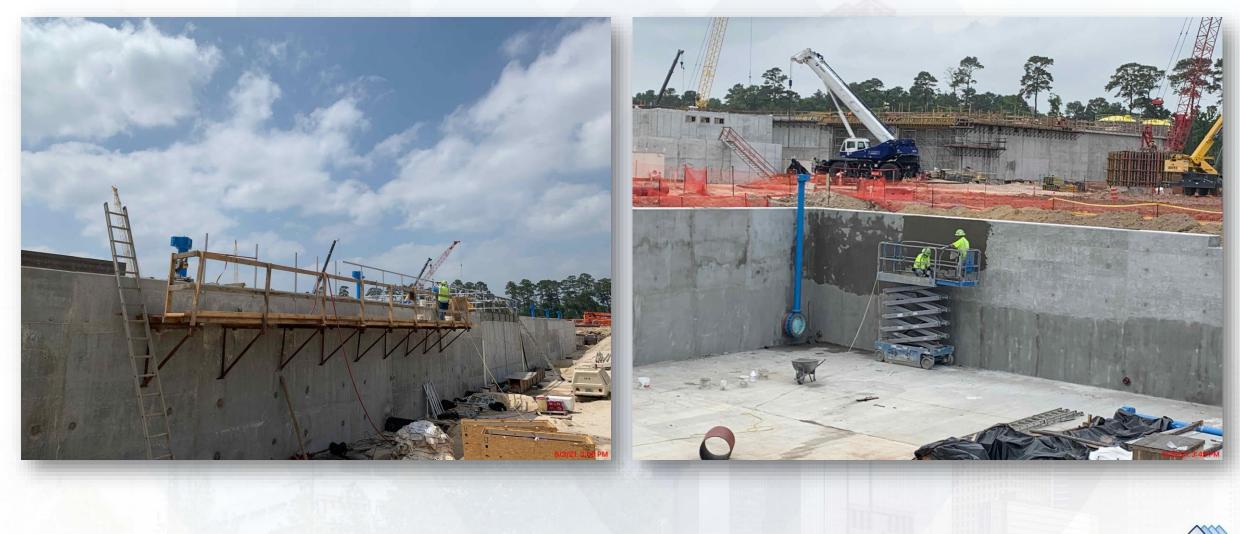

#### 291-TPS – Install 42" FW Discharge Pump Piping

## HIGH SERVICE PUMP STATION 402

Installation of the 78" pipe at Fac 402

Houston Waterworks Team

29/21 8:21:39 AM CDT