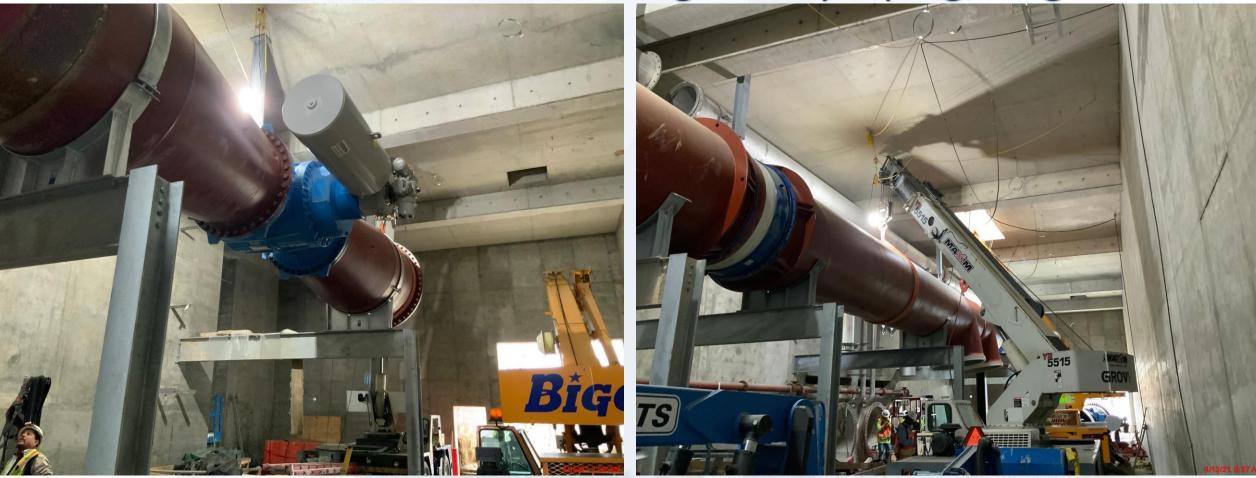

#### **291-TRANSFER PUMP STATION 1:**

- Welding Steel Roof Deck
- Install 42" FW Discharge Pump Piping 292-TRANSFER PUMP STATION 2:
- Wall Section A1 Concrete Pour
- Form up and Reinforce BW5 and BW6
- 84" and 60" Block-outs Form up and Reinforce

#### 291-TPS – Install 42" FW Discharge Pump Piping