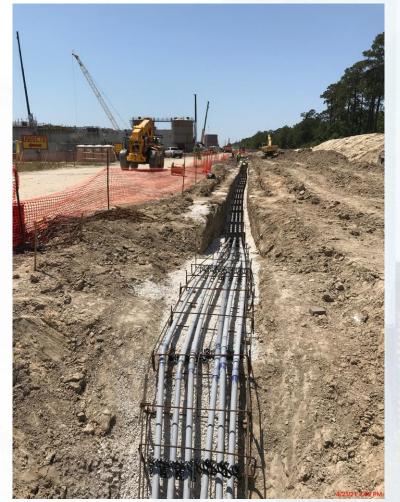

#### Construction Progress – Yard Piping

- Installing the 60" OF from Fac 241 in Corridor 3-1B North
- Installing 12" PW line in C3-1B North, and 24" PW in C1-1AB
- Installing 24" RCP & 8" PVC Storm piping and manhole in Corridor 1-1AB
- Installing 10" SSG line in Corridor 1-1AB
- Installing the 36" CRCY line in Corridor 1-2AB
- Installing 2-14" TSL lines in Corridor 2-1C
- Completing 72" BWW Tie-in to Fac. 281 in Corridor 3-1A Central
- Completing 42" FTW Tie-in to Fac. 281 in Corridor 3-1A Central
- Laying the 120" FW distribution line in Corridor 5
- Laying the 84" FW line going North in Corridor 5
- Installing the 120" FW header piping in Corridor 5 Phase 2

# Installing the 36" CRCY line in Corridor 1-2AB