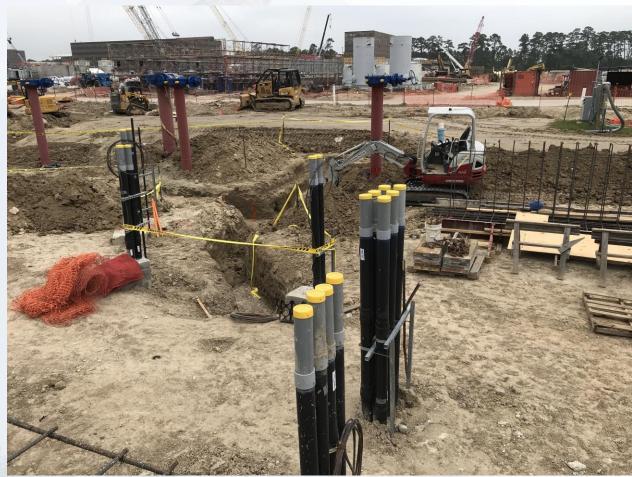

#### **HIGH SERVICE PUMP STATION 401**

Completed concrete slab pour at the pump room at Fac 401

Continued forming footers for the electrical room at Fac 401

Houston Waterworks Team

#### **HIGH SERVICE PUMP STATION 401**

Vertical turbine pump delivery at Fac 401

Continued installing under slab electrical & plumbing utilities at Fac 401 Houston Waterworks Team