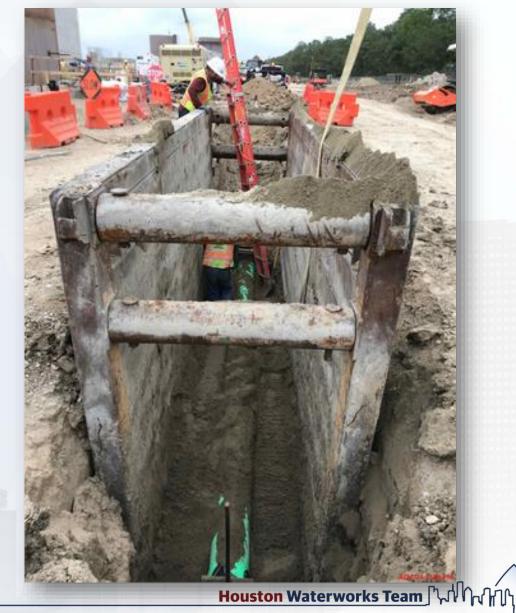

#### Construction Progress – Yard Piping

- Installing the 60" OF from Fac 241 in Corridor 3-1B North
- Installing 12" PW line in C3-1B North, and 24" PW in C1-1AB
- Installing 24" RCP & 8" PVC Storm piping and manhole in Corridor 1-1AB
- Installing 10" SSG line in Corridor 1-1AB
- Installing the 36" CRCY line in Corridor 1-2AB
- Installing 2-14" TSL lines in Corridor 2-1C
- Completing 72" BWW Tie-in to Fac. 281 in Corridor 3-1A Central
- Completing 42" FTW Tie-in to Fac. 281 in Corridor 3-1A Central
- Laying the 120" FW distribution line in Corridor 5
- Laying the 84" FW line going North in Corridor 5
- Installing the 120" FW header piping in Corridor 5 Phase 2

# Installing the 60" OF from Fac 241 in Corridor 3-1B North

# Installing 12" PW line in C3-1B North, and 24" PW in C1-1AB

### Installing 24" RCP & 8" PVC Storm piping and manhole in Corridor 1-1AB

Houston Waterworks Team

### Installing 10" SSG line in Corridor 1-1AB

# Installing the 36" CRCY line in Corridor 1-2AB

# Installing 2-14" TSL lines in Corridor 2-1C

# Completing 72" BWW Tie-in to Fac. 281 in Corridor 3-1A Central

# Completing 42" FTW Tie-in to Fac. 281 in Corridor 3-1A Central

# Laying the 120" FW distribution line in Corridor 5

### Laying the 84" FW line going North in Corridor 5

#### Installing the 120" FW header piping in Corridor 5 – Phase 2