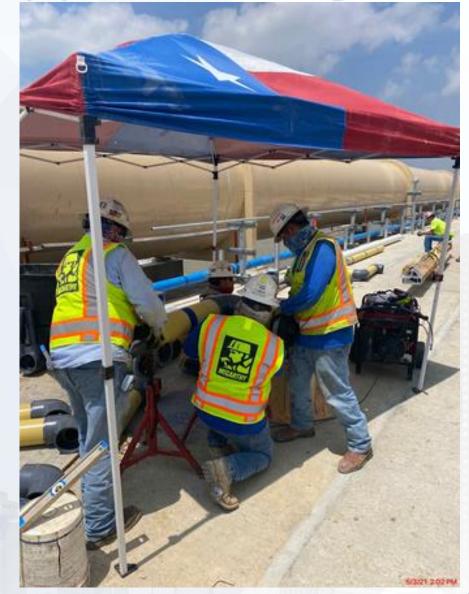

## HIGH SERVICE PUMP STATION 402

Installation of the 78" pipe at Fac 402

Houston Waterworks Team

29/21 8:21:39 AM CDT