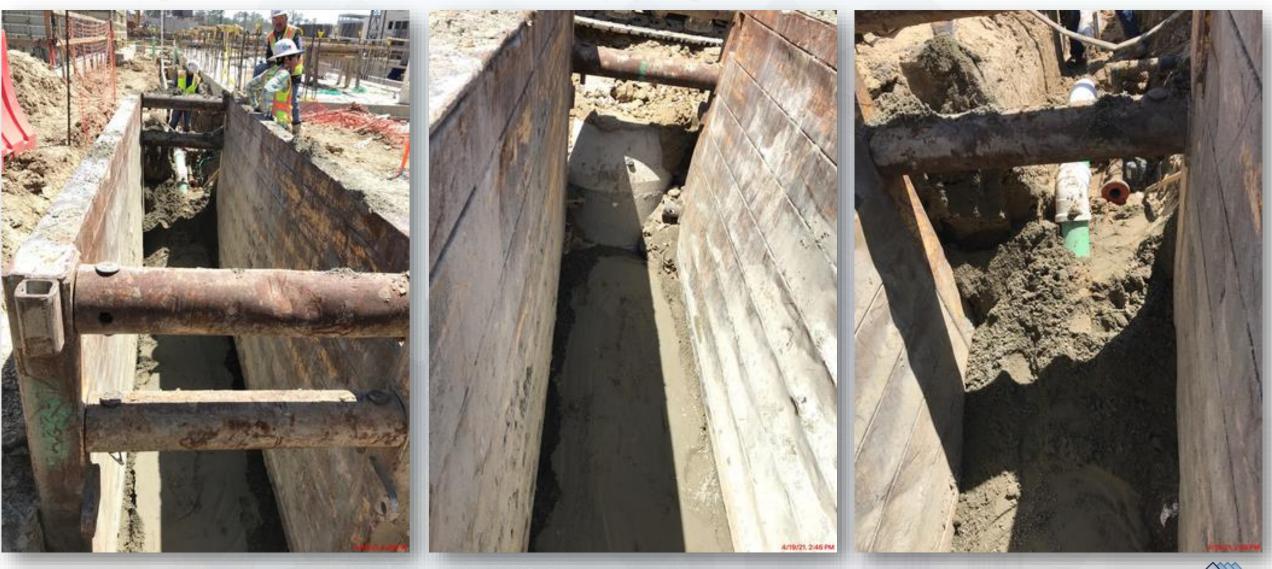

#### Construction Progress – Yard Piping

- Installing the 60" OF from Fac 241 in Corridor 3-1B North
- Installing 12" PW line in C3-1B North, and 24" PW in C1-1AB
- Installing 24" RCP & 8" PVC Storm piping and manhole in Corridor 1-1AB
- Installing 10" SSG line in Corridor 1-1AB
- Installing the 36" CRCY line in Corridor 1-2AB
- Installing 2-14" TSL lines in Corridor 2-1C
- Completing 72" BWW Tie-in to Fac. 281 in Corridor 3-1A Central
- Completing 42" FTW Tie-in to Fac. 281 in Corridor 3-1A Central
- Laying the 120" FW distribution line in Corridor 5
- Laying the 84" FW line going North in Corridor 5
- Installing the 120" FW header piping in Corridor 5 Phase 2

# Installing the 60" OF from Fac 241 in Corridor 3-1B North

# Installing 12" PW line in C3-1B North, and 24" PW in C1-1AB

### Installing 24" RCP & 8" PVC Storm piping and manhole in Corridor 1-1AB

Houston Waterworks Team

### Installing 10" SSG line in Corridor 1-1AB

# Installing the 36" CRCY line in Corridor 1-2AB

# Installing 2-14" TSL lines in Corridor 2-1C

# Completing 72" BWW Tie-in to Fac. 281 in Corridor 3-1A Central

# Completing 42" FTW Tie-in to Fac. 281 in Corridor 3-1A Central

# Laying the 120" FW distribution line in Corridor 5

### Laying the 84" FW line going North in Corridor 5

#### Installing the 120" FW header piping in Corridor 5 – Phase 2