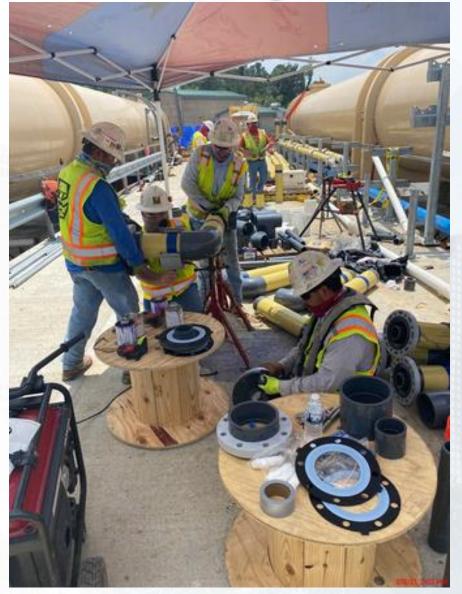

## HIGH SERVICE PUMP STATION 402

Installation of the 78" pipe at Fac 402

Houston Waterworks Team

29/21 8:21:39 AM CDT