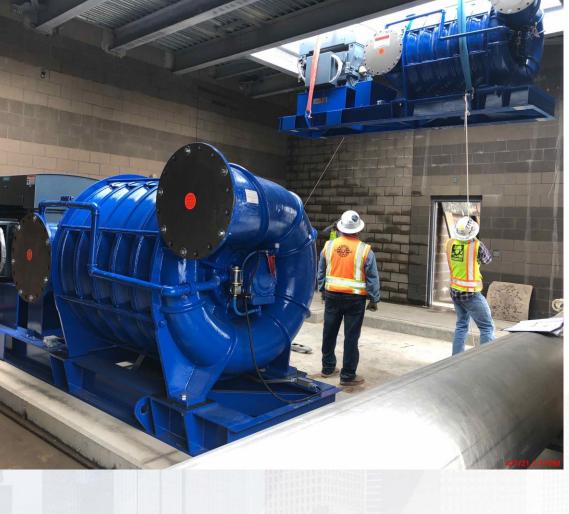

#### 281-FILTER MODULE 1 :

- Installing/Pull -Testing Under-drain Block Anchors
- Air Scour Blower Delivery
- Installing Gallery Piping/Plug Valve
- Installing Cable Tray & Support

# 281-FILTER MODULE- Setting the Air Scour Blowers

Houston Waterworks Team