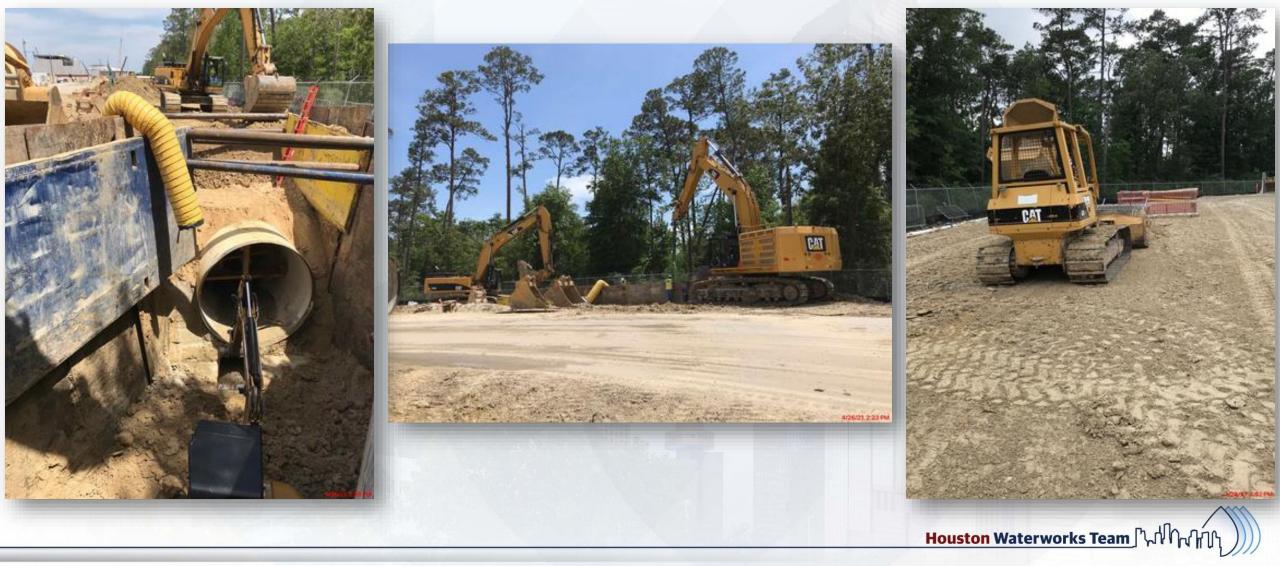

#### Construction Progress – Yard Piping

- Installing the 60" OF from Fac 241 in Corridor 3-1B North
- Installing 12" PW line in C3-1B North, and 24" PW in C1-1AB
- Installing 24" RCP & 8" PVC Storm piping and manhole in Corridor 1-1AB
- Installing 10" SSG line in Corridor 1-1AB
- Installing the 36" CRCY line in Corridor 1-2AB
- Installing 2-14" TSL lines in Corridor 2-1C
- Completing 72" BWW Tie-in to Fac. 281 in Corridor 3-1A Central
- Completing 42" FTW Tie-in to Fac. 281 in Corridor 3-1A Central
- Laying the 120" FW distribution line in Corridor 5
- Laying the 84" FW line going North in Corridor 5
- Installing the 120" FW header piping in Corridor 5 Phase 2

# Installing the 60" OF from Fac 241 in Corridor 3-1B North

# Installing 12" PW line in C3-1B North, and 24" PW in C1-1AB

### Installing 24" RCP & 8" PVC Storm piping and manhole in Corridor 1-1AB

Houston Waterworks Team

### Installing 10" SSG line in Corridor 1-1AB