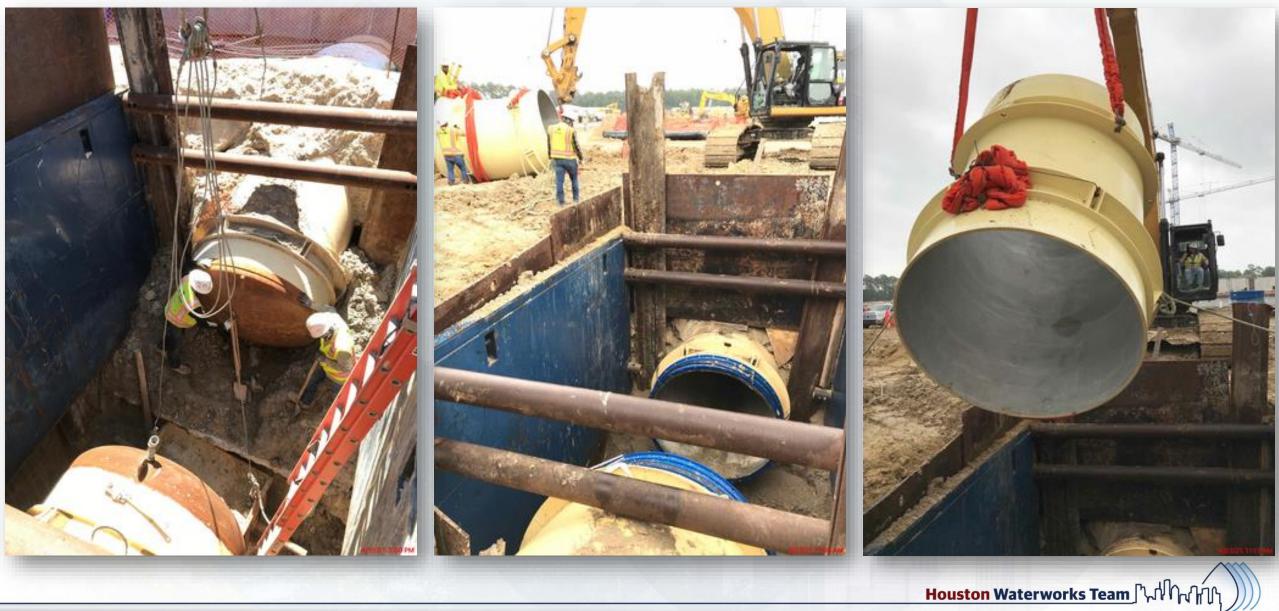

#### Construction Progress – Yard Piping

- Installing the 60" OF from Fac 241 in Corridor 3-1B North
- Installing 12" PW line in C3-1B North, and 24" PW in C1-1AB
- Installing 24" RCP & 8" PVC Storm piping and manhole in Corridor 1-1AB
- Installing 10" SSG line in Corridor 1-1AB
- Installing the 36" CRCY line in Corridor 1-2AB
- Installing 2-14" TSL lines in Corridor 2-1C
- Completing 72" BWW Tie-in to Fac. 281 in Corridor 3-1A Central
- Completing 42" FTW Tie-in to Fac. 281 in Corridor 3-1A Central
- Laying the 120" FW distribution line in Corridor 5
- Laying the 84" FW line going North in Corridor 5
- Installing the 120" FW header piping in Corridor 5 Phase 2

# Installing the 36" CRCY line in Corridor 1-2AB

# Installing 2-14" TSL lines in Corridor 2-1C