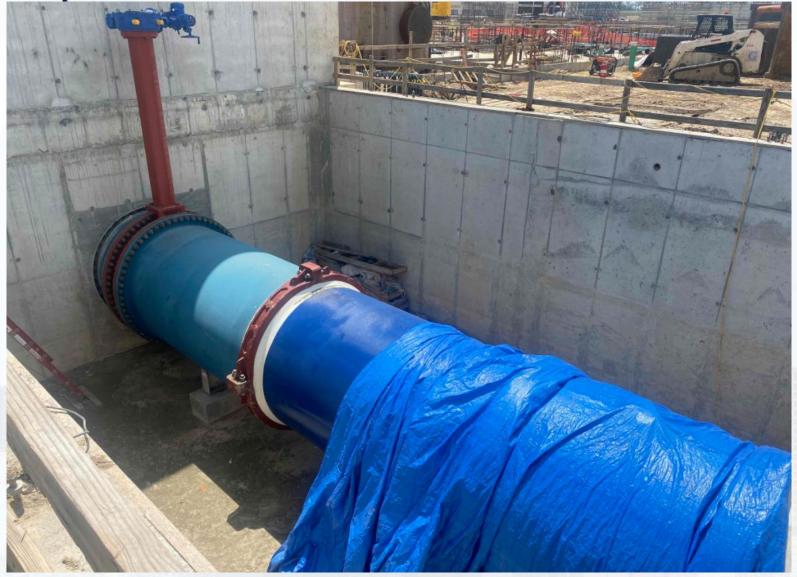

### Construction Progress – LREQ Basins Facilities 601/602

- 601 Installation of handrails and interior wall finish
- 601 Installation of 72" BWW Pipe
- 602 Rebar Installation for P12, P14 and P16
- 602 Rebar Installation for walls P17 and P18

# 601 – Installation of 72" BWW Pipe

Houston Waterworks Team