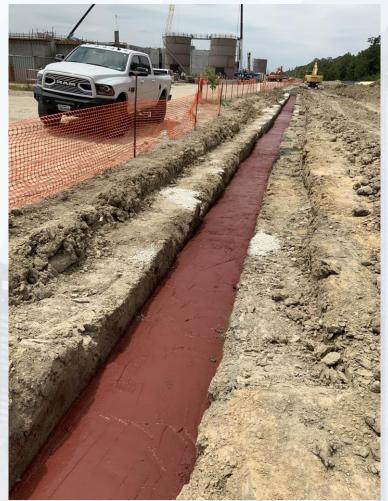

#### Construction Progress – Yard Piping

- Installing the 60" OF from Fac 241 in Corridor 3-1B North
- Installing 12" PW line in C3-1B North, and 24" PW in C1-1AB
- Installing 24" RCP & 8" PVC Storm piping and manhole in Corridor 1-1AB
- Installing 10" SSG line in Corridor 1-1AB
- Installing the 36" CRCY line in Corridor 1-2AB
- Installing 2-14" TSL lines in Corridor 2-1C
- Completing 72" BWW Tie-in to Fac. 281 in Corridor 3-1A Central
- Completing 42" FTW Tie-in to Fac. 281 in Corridor 3-1A Central
- Laying the 120" FW distribution line in Corridor 5
- Laying the 84" FW line going North in Corridor 5
- Installing the 120" FW header piping in Corridor 5 Phase 2

### Installing 24" RCP & 8" PVC Storm piping and manhole in Corridor 1-1AB

Houston Waterworks Team