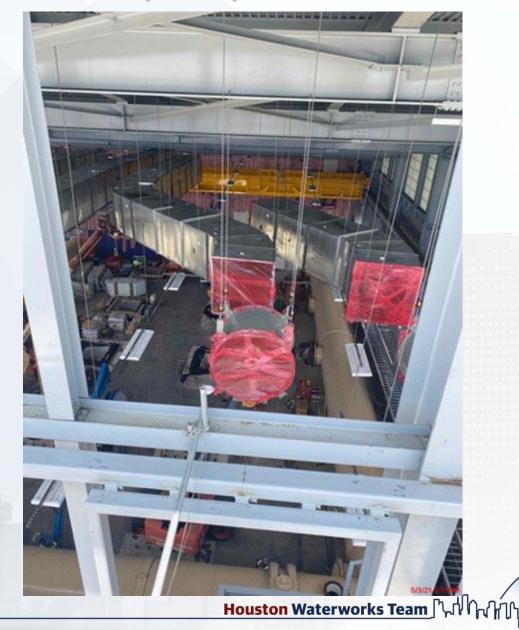

CITY OF HOUSTON Houston Public Works

## DESIGN-BUILD SERVICES

# Northeast Water Purification Plant Expansion

May 5, 2021



# Site Drone Map April 21, 2021

Arte Miralian Lint at set

1000

Houston Waterworks Team

#### Construction Progress – Intake Pump Station (IPS)

**Houston Waterworks Team** 

- Installing VTP sole plates
- Roof installation at the IPS
- HVAC duct installation in the IPS pump room
- Installing chlorine dioxide pipe on the bridge
- CMU installation at the electrical building 152

# Installing VTP sole plates





## **Roof installation at the IPS**





U.

#### HVAC duct installation in the IPS pump room





# Installing chlorine dioxide pipe on the bridge





Houston Waterworks Team ໂຳປີໃນດີກຳໃ

## CMU installation at the electrical building 152





Houston Waterworks Team

#### **Construction Progress – Site Electrical**

- Battery Cabinets at Facility 111
- North Fiber Duct Bank Run
- 080 and 152 Cable Pulls

#### **Battery Cabinets at Facility 111**





#### North Fiber Duct Bank Run







Houston Waterworks Team

# **Building 314 Duct Bank**







Houston Waterworks Team ຼີ ໂມໃດ ທີ່ ແມ

#### Construction Progress – Yard Piping

- Installing the 60" OF from Fac 241 in Corridor 3-1B North
- Installing 12" PW line in C3-1B North, and 24" PW in C1-1AB
- Installing 24" RCP & 8" PVC Storm piping and manhole in Corridor 1-1AB
- Installing 10" SSG line in Corridor 1-1AB
- Installing the 36