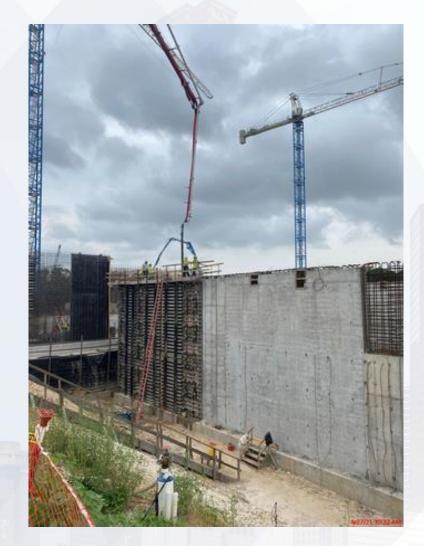

#### **Construction Progress – Central Plant**

#### 281-FILTER MODULE 1 :

- Installing/Pull -Testing Under-drain Block Anchors
- Air Scour Blower Delivery
- Installing Gallery Piping/Plug Valve
- Installing Cable Tray & Support

#### **291-TRANSFER PUMP STATION 1:**

- Welding Steel Roof Deck
- Install 42" FW Discharge Pump Piping 292-TRANSFER PUMP STATION 2:
- Wall Section A1 Concrete Pour
- Form up and Reinforce BW5 and BW6
- 84" and 60" Block-outs Form up and Reinforce