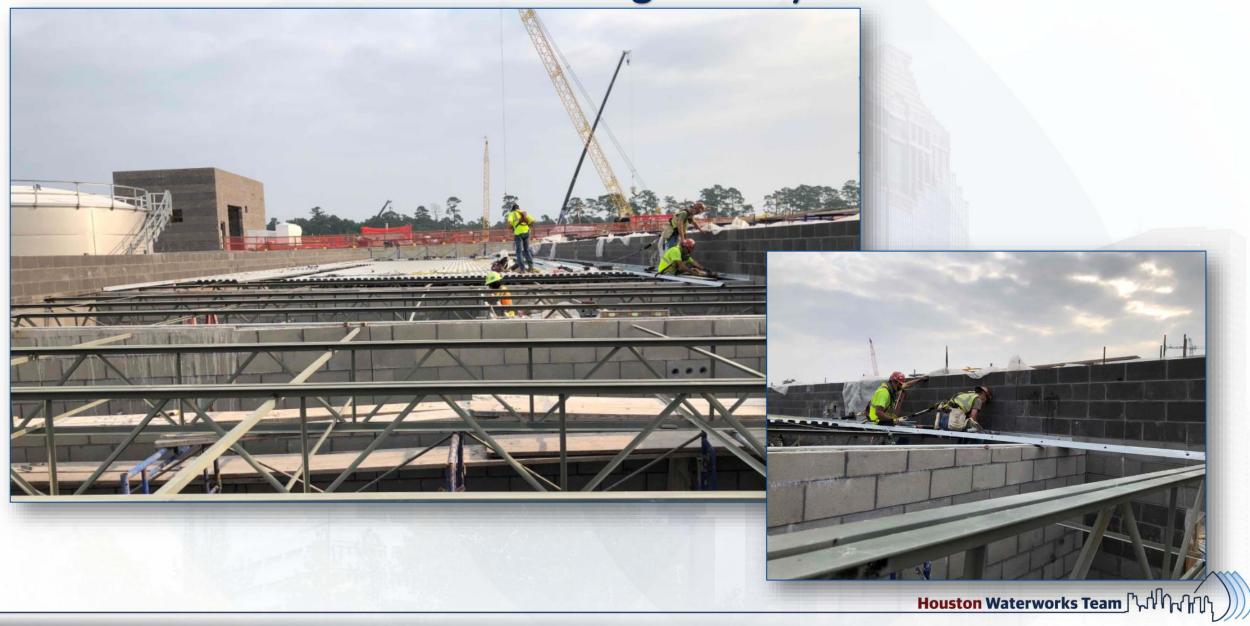

#### Construction Progress – Intake Pump Station (IPS)

**Houston Waterworks Team** 

- Installing VTP sole plates
- Roof installation at the IPS
- HVAC duct installation in the IPS pump room
- Installing chlorine dioxide pipe on the bridge
- CMU installation at the electrical building 152

## **Roof installation at the IPS**

U.