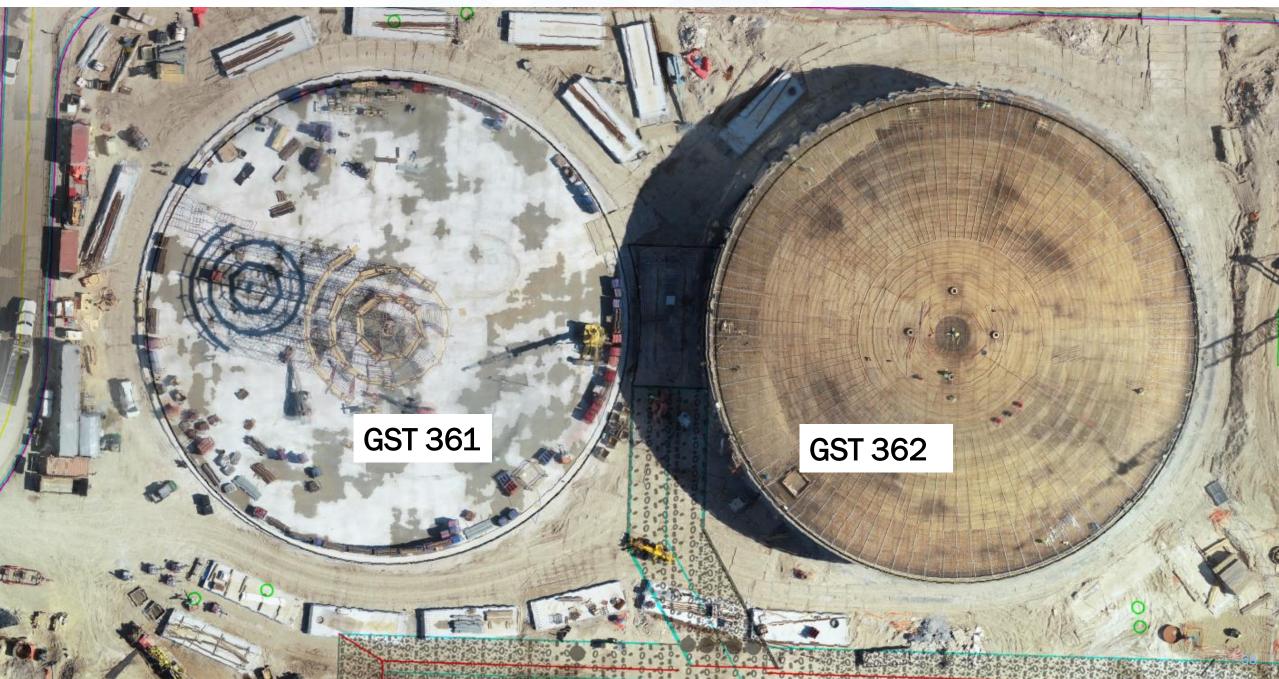

### Construction Progress – South Plant

**Houston Waterworks Team** 

- Commenced precast wall panel installation at GST 361.
- Commenced shoring erection at GST 361.
- Completed dome concrete at GST 362.
- Completed concrete slab pour at the pump room at Fac 401.
- Continued forming footers for the electrical room at Fac 401.
- Vertical turbine pump delivery at Fac 401.
- Continued installing under slab electrical & plumbing utilities at Fac 401.
- Installation of the 78" pipe at Fac 402.
- Only punch list items remain for Fac 111.
- Continued installation of HVAC at 1st, 2nd & 3rd floor at Fac 520.
- Continued CMU at the 1st, 2nd, and 3rd floor at Fac 520.
- Continued installation of cold metal framing at Fac 520
- Continued installation of interior process piping at Fac 520.
- Commenced slope fillet pours at Fac 510.
- Commenced ductile iron process piping at facility 510 & 520.
- Continued electrical raceway at fac 510.

#### GST 361 & 362 AERIAL VIEW

#### **GROUND STORAGE TANK 361**

Commenced precast wall panel installation at GST 361 Houston Waterworks Team

#### **GROUND STORAGE TANK 361**

Commenced shoring erection at GST 361

Houston Waterworks Team

#### **GROUND STORAGE TANK 362**

Completed dome Concrete at GST 362