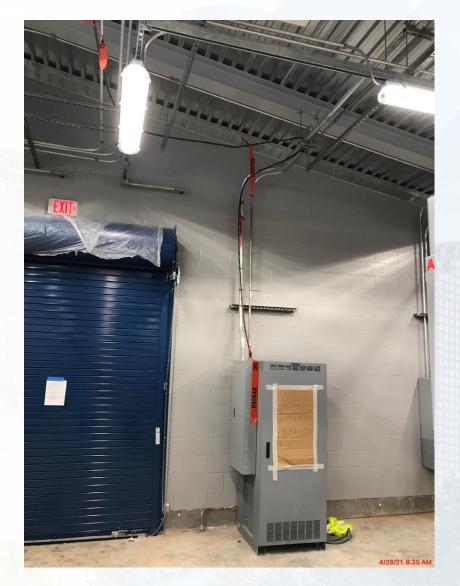

#### **Construction Progress – Site Electrical**

- Battery Cabinets at Facility 111
- North Fiber Duct Bank Run
- 080 and 152 Cable Pulls

#### **Battery Cabinets at Facility 111**