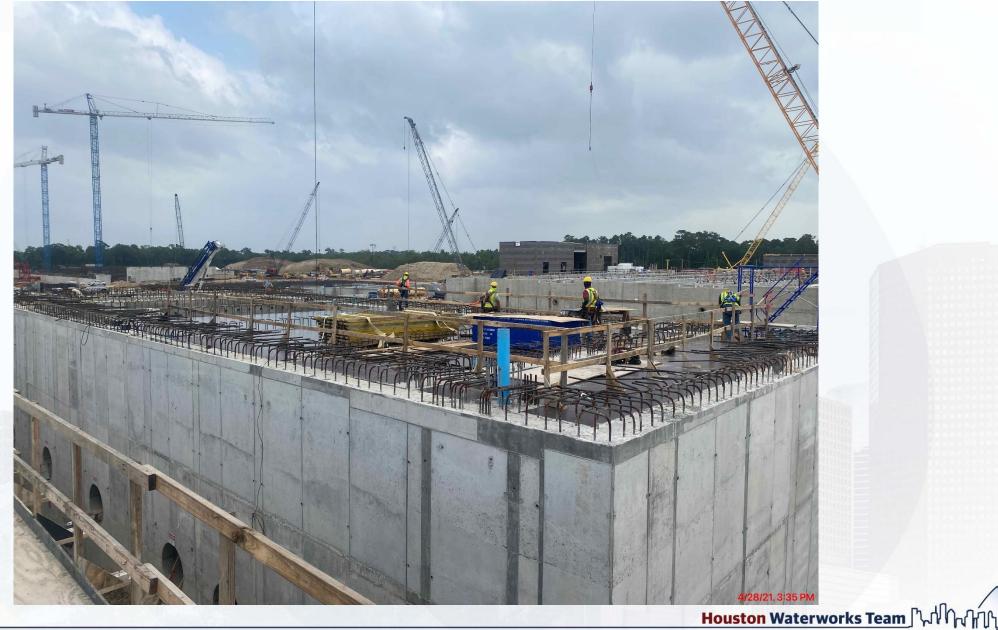

#### **Construction Progress – Central Plant**

#### **291-TRANSFER PUMP STATION 1:**

- Welding Steel Roof Deck
- Install 42" FW Discharge Pump Piping 292-TRANSFER PUMP STATION 2:
- Wall Section A1 Concrete Pour
- Form up and Reinforce BW5 and BW6
- 84" and 60" Block-outs Form up and Reinforce

## 292-TPS – Wall Section A1 Pour Concrete