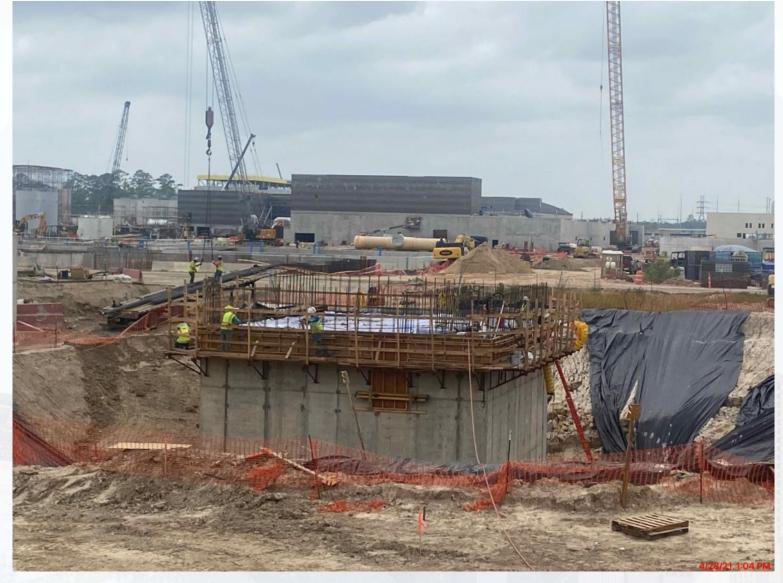

#### **291-TRANSFER PUMP STATION 1:**

- Welding Steel Roof Deck
- Install 42" FW Discharge Pump Piping 292-TRANSFER PUMP STATION 2:
- Wall Section A1 Concrete Pour
- Form up and Reinforce BW5 and BW6
- 84" and 60" Block-outs Form up and Reinforce

## 292-TPS – Wall Section A1 Pour Concrete

# 292-TPS – Form up and Reinforce BW4 and BW6

#### 292-TPS – 84" and 60" Block-outs forming and reinforcing

Houston Waterworks Team