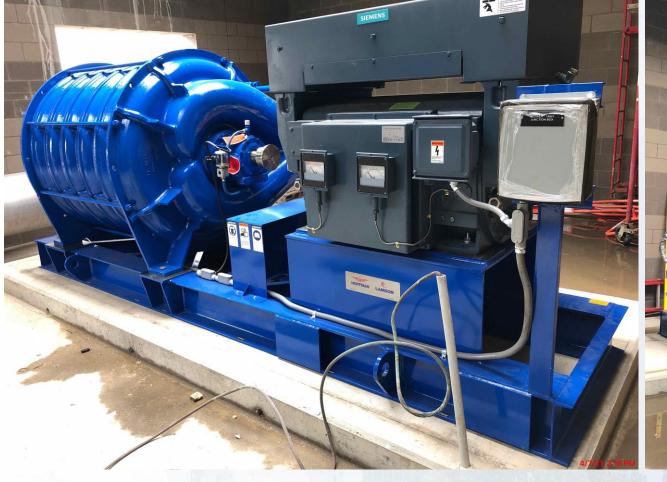

#### 281-FILTER MODULE 1 :

- Installing/Pull -Testing Under-drain Block Anchors
- Air Scour Blower Delivery
- Installing Gallery Piping/Plug Valve
- Installing Cable Tray & Support

# 281-FILTER MODULE- Setting the Air Scour Blowers

Houston Waterworks Team