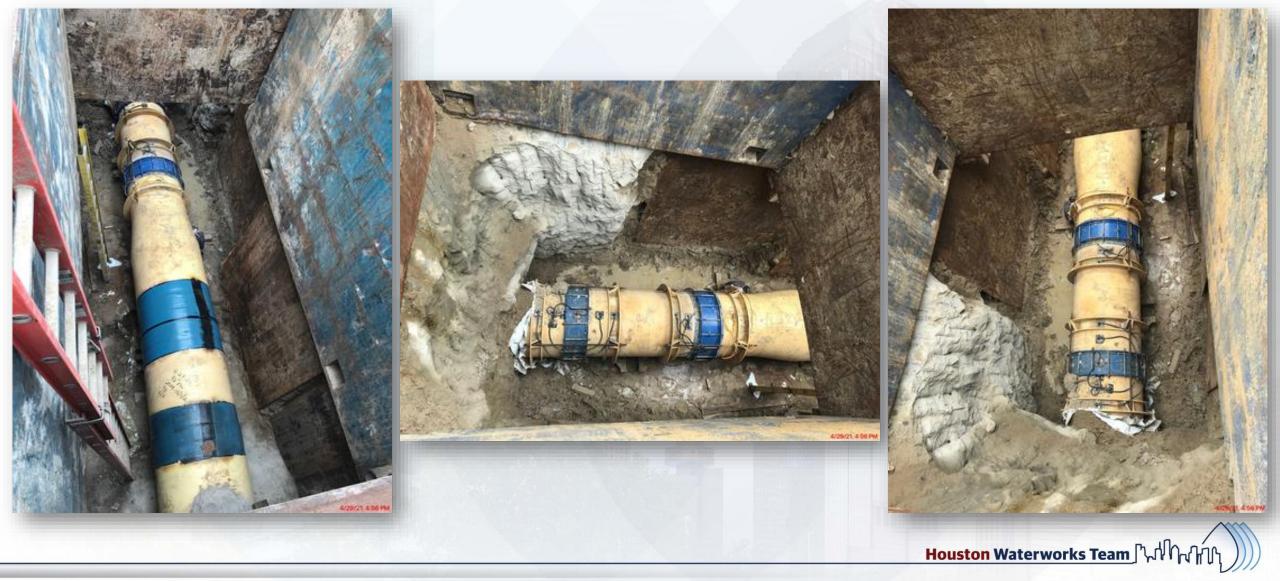

#### Construction Progress – Yard Piping

- Installing the 60" OF from Fac 241 in Corridor 3-1B North
- Installing 12" PW line in C3-1B North, and 24" PW in C1-1AB
- Installing 24" RCP & 8" PVC Storm piping and manhole in Corridor 1-1AB
- Installing 10" SSG line in Corridor 1-1AB
- Installing the 36" CRCY line in Corridor 1-2AB
- Installing 2-14" TSL lines in Corridor 2-1C
- Completing 72" BWW Tie-in to Fac. 281 in Corridor 3-1A Central
- Completing 42" FTW Tie-in to Fac. 281 in Corridor 3-1A Central
- Laying the 120" FW distribution line in Corridor 5
- Laying the 84" FW line going North in Corridor 5
- Installing the 120" FW header piping in Corridor 5 Phase 2

# Completing 72" BWW Tie-in to Fac. 281 in Corridor 3-1A Central

# Completing 42" FTW Tie-in to Fac. 281 in Corridor 3-1A Central