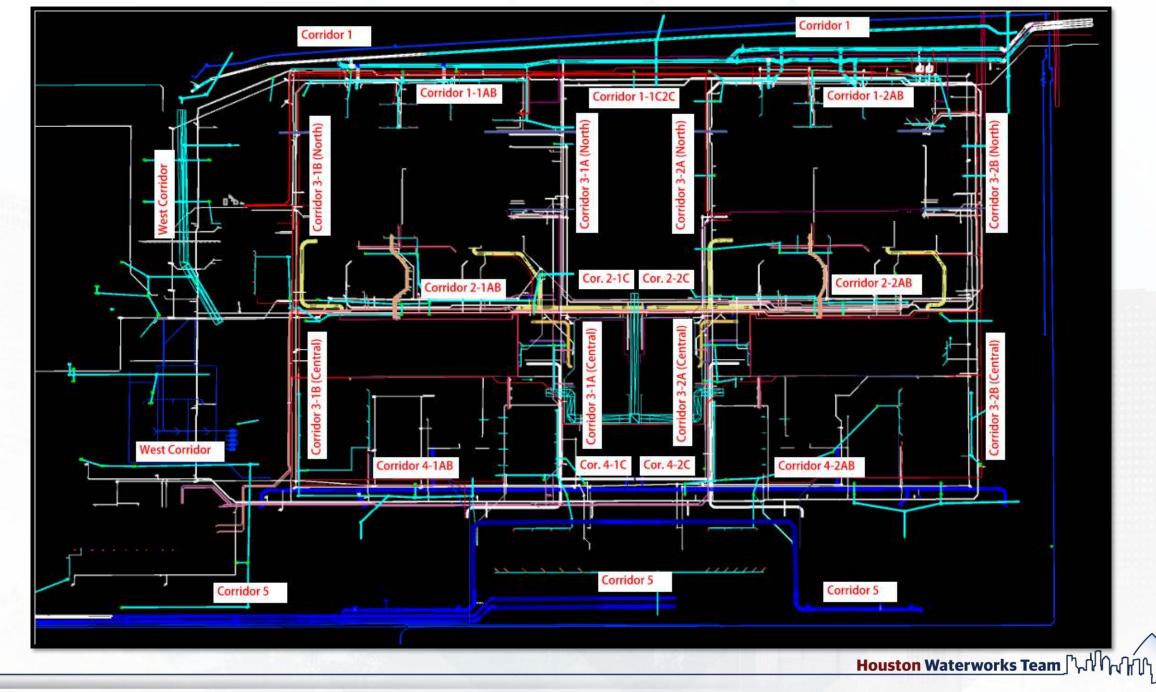

#### Construction Progress – Yard Piping

- Installing the 60" OF from Fac 241 in Corridor 3-1B North
- Installing 12" PW line in C3-1B North, and 24" PW in C1-1AB
- Installing 24" RCP & 8" PVC Storm piping and manhole in Corridor 1-1AB
- Installing 10" SSG line in Corridor 1-1AB
- Installing the 36" CRCY line in Corridor 1-2AB
- Installing 2-14" TSL lines in Corridor 2-1C
- Completing 72" BWW Tie-in to Fac. 281 in Corridor 3-1A Central
- Completing 42" FTW Tie-in to Fac. 281 in Corridor 3-1A Central
- Laying the 120" FW distribution line in Corridor 5
- Laying the 84" FW line going North in Corridor 5
- Installing the 120" FW header piping in Corridor 5 Phase 2

Houston Waterworks Team