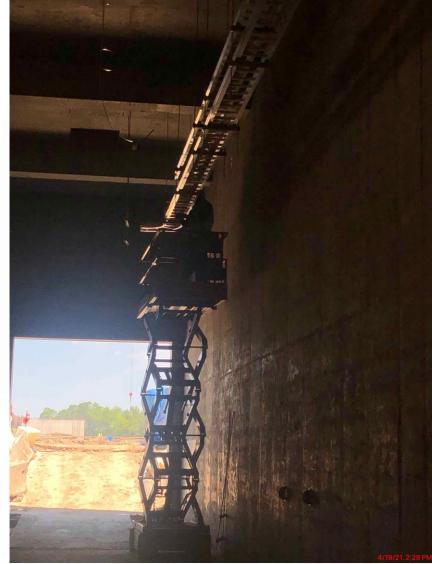

# Installing chlorine dioxide pipe on the bridge

Houston Waterworks Team ໂຳປີໃນດີກຳໃ