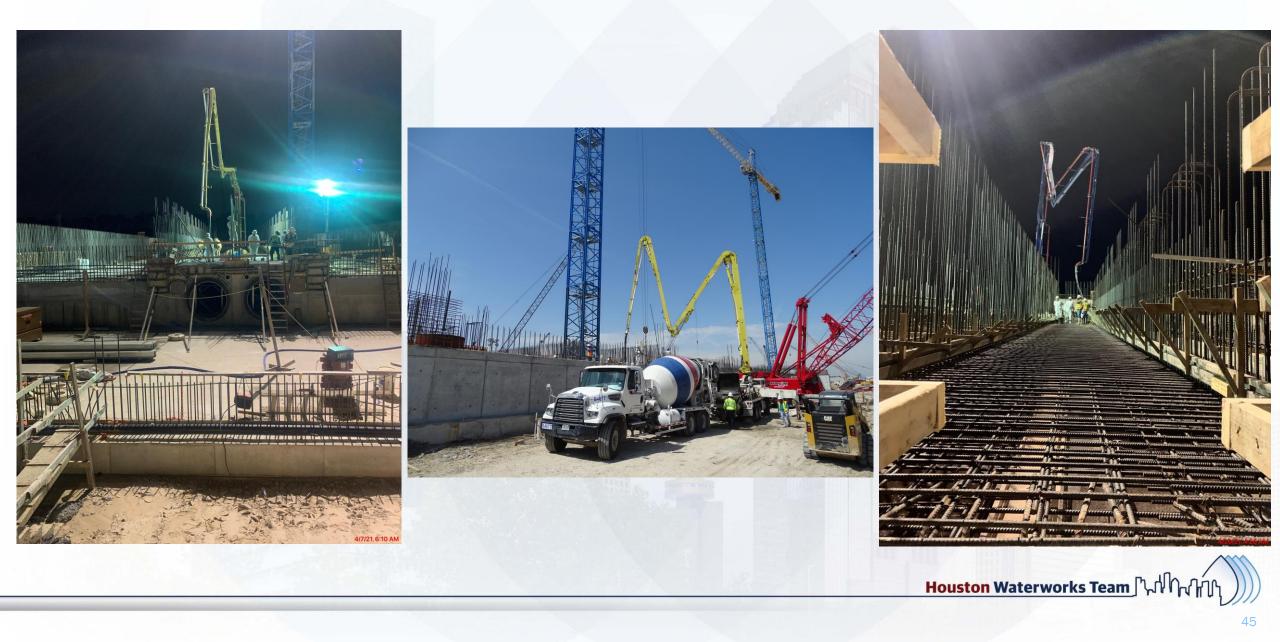

#### **Construction Progress – Central Plant**

#### 281-FILTER MODULE 1 :

- Installing/Pull -Testing Under-drain Block Anchors
- Air Scour Blower Delivery
- Installing Gallery Piping/Plug Valve
- Installing Cable Tray & Support

#### **291-TRANSFER PUMP STATION 1:**

- Welding Steel Roof Deck
- Install 42" FW Discharge Pump Piping 292-TRANSFER PUMP STATION 2:
- Wall Section A1 Concrete Pour
- Form up and Reinforce BW5 and BW6
- 84" and 60" Block-outs Form up and Reinforce