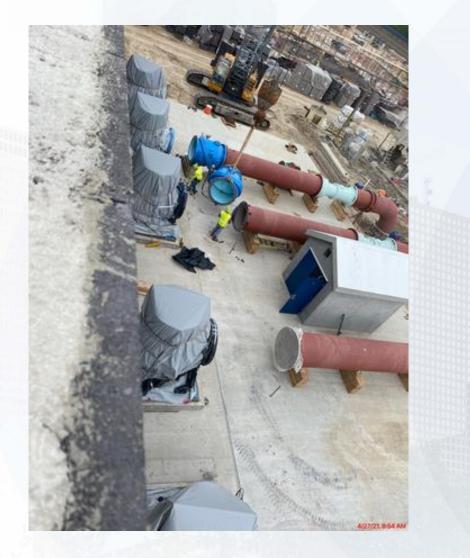

– POST CHEMICAL FACILITY 4 SH/CS :

- Installation of Underground Conduits Containment.
- F/R/P Building Footings and Stem Walls.

282 -FILTER MODULE 2:

- Reinforcing /Pouring Interior Tall Walls.
- Forming/Reinforcing/Pouring Lower/Upper Manifold
  Decks

Houston Waterworks Team

## **CENTRAL PLANT- 1st PHASE OVERALL**



# 281-FILTER MODULE- Installing/Pull -Testing Under-drain Block Anchors





# 281-FILTER MODULE- Setting the Air Scour Blowers





Houston Waterworks Team

## 281-FILTER MODULE – Installing Gallery Piping/Plug Valve





### 281-FILTER MODULE – Installing Cable Tray & Supports





# 291-TPS – Aerial View (03/23/2021)



Houston Waterworks Team

#### 291-TPS – Welding Steel Deck Roof







Houston Waterworks Team

#### 291-TPS – Install 42" FW Discharge Pump Piping







# 311 – Aerial view –03/23/2021





#### 311 – Chem Tanks Final Inspection Walkthrough



# 311 – CMU Placement for Chemical Bldg. Top Course



# 311 – Installing Deck System



# 312 - Overall view 03/23/21



Houston Waterworks Team

# 312 – Building – CMU Installation



## 312 – Containment Area Leak Test.



# 314 – Installation of Underground Conduits tank farm



# • 314 – F/R/P Building Footings and stem walls.



#### 282-FILTER MODULE 2- Forming/Reinforcing Exterior Tall Walls





# 282-FILTER MODULE 2- Pouring Lower/Upper Manifold Decks



# 282-FILTER MODULE 2- Reinforcing/Pouring Exterior Tall Walls



Houston Waterworks Team

# 292-TPS – Aerial View (03-23-2021)



## 292-TPS – Wall Section A1 Pour Concrete





# 292-TPS – Form up and Reinforce BW4 and BW6



#### 2