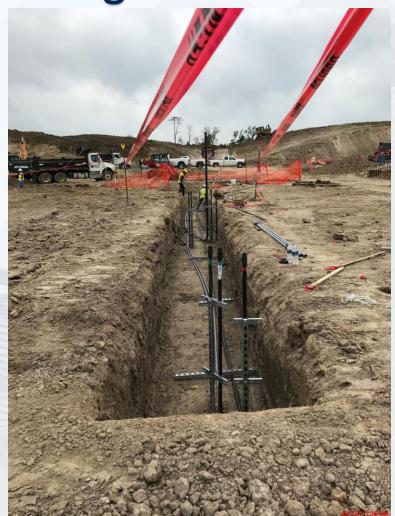

am** 

- Installing VTP sole plates
- Roof installation at the IPS
- HVAC duct installation in the IPS pump room
- Installing chlorine dioxide pipe on the bridge
- CMU installation at the electrical building 152

# Installing VTP sole plates





## **Roof installation at the IPS**





U.

#### HVAC duct installation in the IPS pump room





# Installing chlorine dioxide pipe on the bridge





Houston Waterworks Team ໂຳປີໃນດີກຳໃ

## CMU installation at the electrical building 152





Houston Waterworks Team

#### **Construction Progress – Site Electrical**

- Battery Cabinets at Facility 111
- North Fiber Duct Bank Run
- 080 and 152 Cable Pulls

#### **Battery Cabinets at Facility 111**





#### North Fiber Duct Bank Run







Houston Waterworks Team

# **Building 314 Duct Bank**







Houston Waterworks Team ຼີ ໂມໃດ ທີ່ ແມ

#### Construction Progress – Yard Piping

- Installing the 60" OF from Fac 241 in Corridor 3-1B North
- Installing 12" PW line in C3-1B North, and 24" PW in C1-1AB
- Installing 24" RCP & 8" PVC Storm piping and manhole in Corridor 1-1AB
- Installing 10" SSG line in Corridor 1-1AB
- Installing the 36" CRCY line in Corridor 1-2AB
- Installing 2-14" TSL lines in Corridor 2-1C
- Completing 72" BWW Tie-in to Fac. 281 in Corridor 3-1A Central
- Completing 42" FTW Tie-in to Fac. 281 in Corridor 3-1A Central
- Laying the 120" FW distribution line in Corridor 5
- Laying the 84" FW line going North in Corridor 5
- Installing the 120" FW header piping in Corridor 5 Phase 2

Houston Waterworks Team



# Installing the 60" OF from Fac 241 in Corridor 3-1B Nor