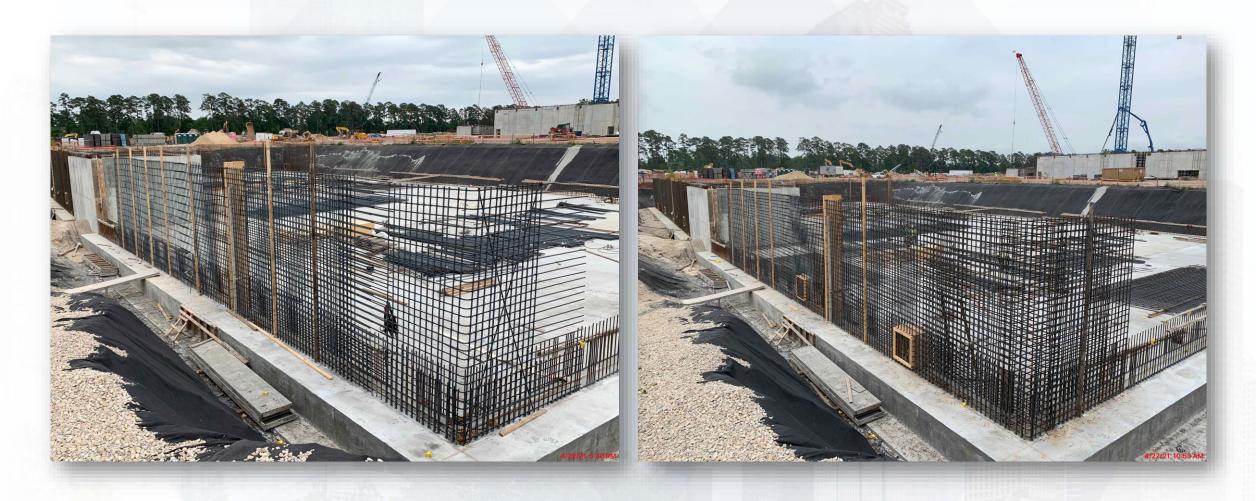

#### 282-FILTER MODULE 2- Forming/Reinforcing Exterior Tall Walls

# 282-FILTER MODULE 2- Pouring Lower/Upper Manifold Decks

# 282-FILTER MODULE 2- Reinforcing/Pouring Exterior Tall Walls

Houston Waterworks Team