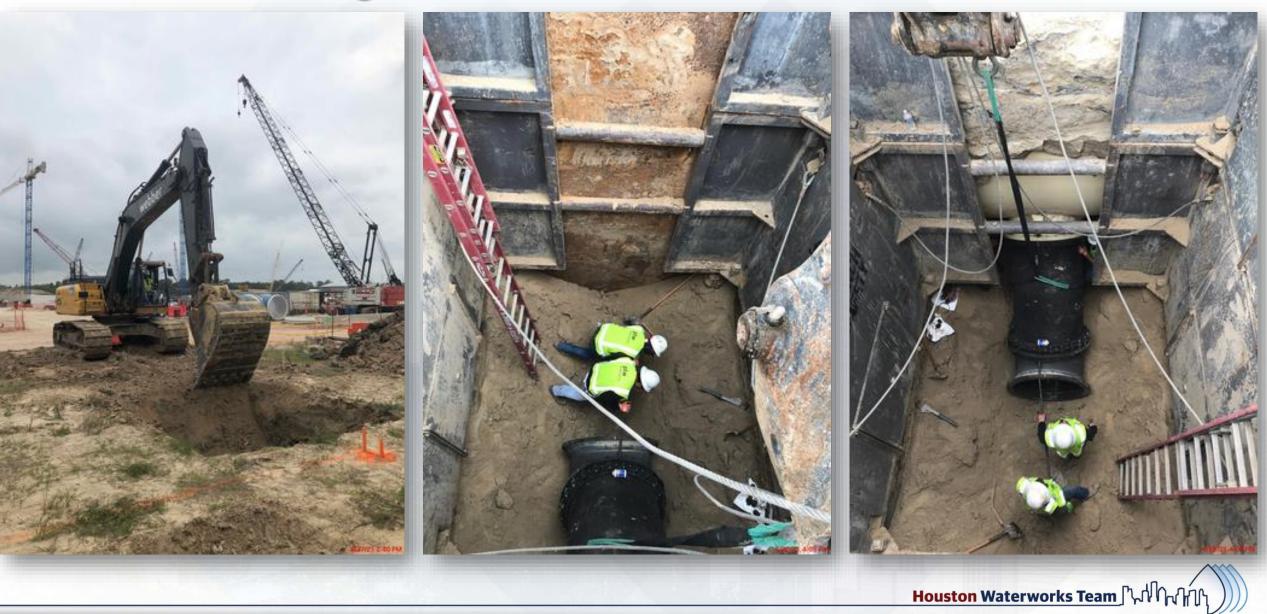

#### Construction Progress – Yard Piping

- Installing the 60" OF from Fac 241 in Corridor 3-1B North
- Installing 12" PW line in C3-1B North, and 24" PW in C1-1AB
- Installing 24" RCP & 8" PVC Storm piping and manhole in Corridor 1-1AB
- Installing 10" SSG line in Corridor 1-1AB
- Installing the 36" CRCY line in Corridor 1-2AB
- Installing 2-14" TSL lines in Corridor 2-1C
- Completing 72" BWW Tie-in to Fac. 281 in Corridor 3-1A Central
- Completing 42" FTW Tie-in to Fac. 281 in Corridor 3-1A Central
- Laying the 120" FW distribution line in Corridor 5
- Laying the 84" FW line going North in Corridor 5
- Installing the 120" FW header piping in Corridor 5 Phase 2

# Installing the 60" OF from Fac 241 in Corridor 3-1B North

# Installing 12" PW line in C3-1B North, and 24" PW in C1-1AB