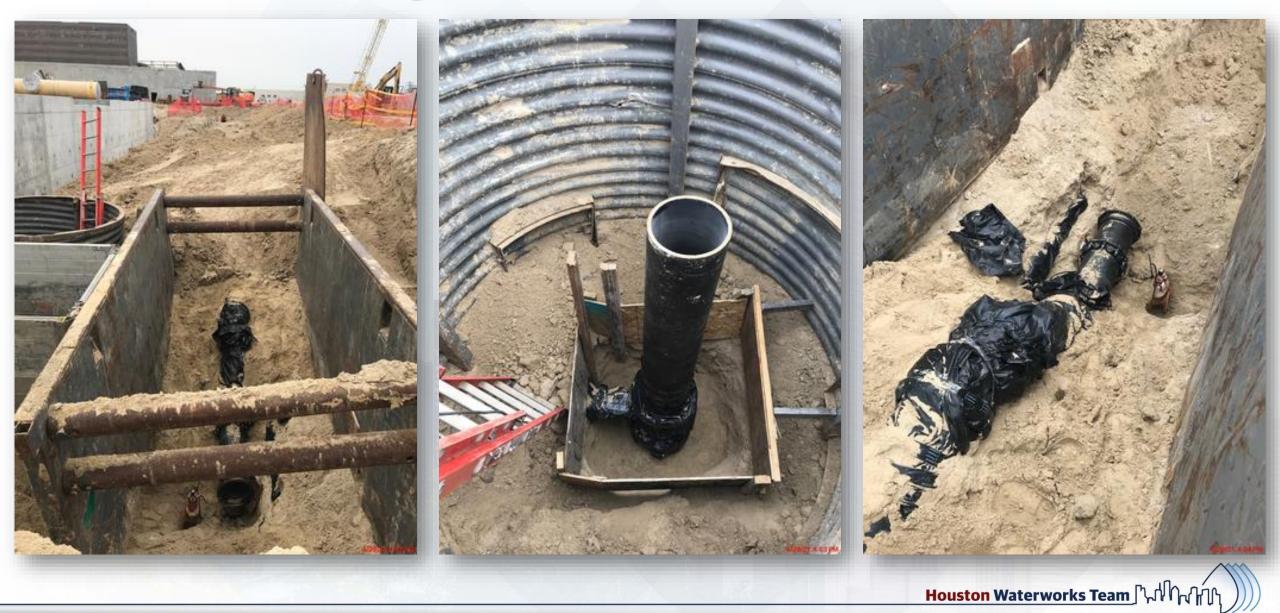

#### Construction Progress – Yard Piping

- Installing the 60" OF from Fac 241 in Corridor 3-1B North
- Installing 12" PW line in C3-1B North, and 24" PW in C1-1AB
- Installing 24" RCP & 8" PVC Storm piping and manhole in Corridor 1-1AB
- Installing 10" SSG line in Corridor 1-1AB
- Installing the 36" CRCY line in Corridor 1-2AB
- Installing 2-14" TSL lines in Corridor 2-1C
- Completing 72" BWW Tie-in to Fac. 281 in Corridor 3-1A Central
- Completing 42" FTW Tie-in to Fac. 281 in Corridor 3-1A Central
- Laying the 120" FW distribution line in Corridor 5
- Laying the 84" FW line going North in Corridor 5
- Installing the 120" FW header piping in Corridor 5 Phase 2

### Installing 24" RCP & 8" PVC Storm piping and manhole in Corridor 1-1AB

Houston Waterworks Team

### Installing 10" SSG line in Corridor 1-1AB