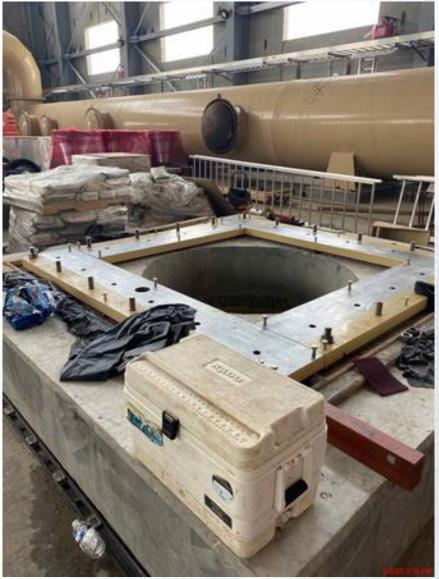

CITY OF HOUSTON Houston Public Works

## DESIGN-BUILD SERVICES

# Northeast Water Purification Plant Expansion

May 5, 2021



# Site Drone Map April 21, 2021

Arte Miralian Lint at set

1000

Houston Waterworks Team

#### Construction Progress – Intake Pump Station (IPS)

**Houston Waterworks Team** 

- Installing VTP sole plates
- Roof installation at the IPS
- HVAC duct installation in the IPS pump room
- Installing chlorine dioxide pipe on the bridge
- CMU installation at the electrical building 152

# Installing VTP sole plates





## **Roof installation at the IPS**





U.

#### HVAC duct installation in the IPS pump room





# Installing chlorine dioxide pipe on the bridge





Houston Waterworks Team ໂຳປີໃນດີກຳໃ

## CMU installation at the electrical building 152





Houston Waterworks Team

#### **Construction Progress – Site Electrical**

- Battery Cabinets at Facility 111
- North Fiber Duct Bank Run
- 080 and 152 Cable Pulls

#### **Battery Cabinets at Facility 111**





#### North Fiber Duct Bank Run







Houston Waterworks Team

# **Building 314 Duct Bank**







Houston Waterworks Team ຼີ ໂມໃດ ທີ່ ແມ

#### Construction Progress – Yard Piping

- Installing the 60" OF from Fac 241 in Corridor 3-1B North
- Installing 12" PW line in C3-1B North, and 24" PW in C1-1AB
- Installing 24" RCP & 8" PVC Storm