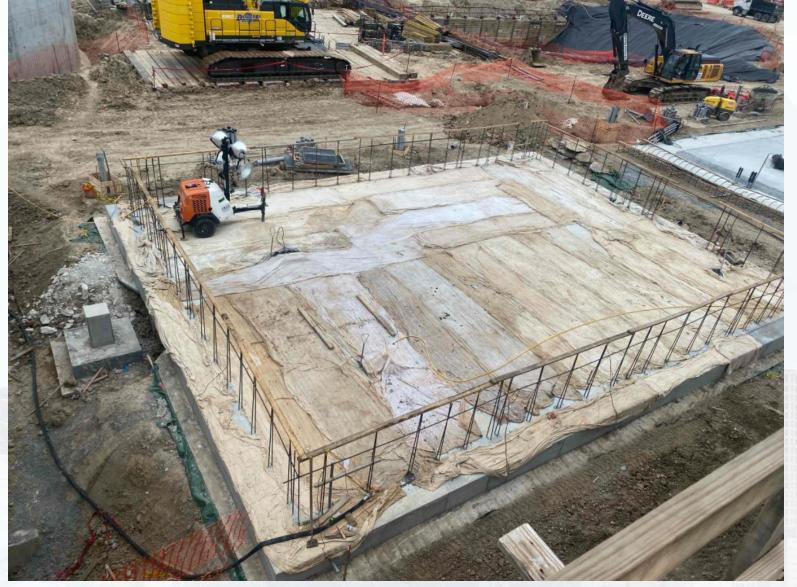

#### Construction Progress – Yard Piping

- Installing the 60" OF from Fac 241 in Corridor 3-1B North
- Installing 12" PW line in C3-1B North, and 24" PW in C1-1AB
- Installing 24" RCP & 8" PVC Storm piping and manhole in Corridor 1-1AB
- Installing 10" SSG line in Corridor 1-1AB
- Installing the 36" CRCY line in Corridor 1-2AB
- Installing 2-14" TSL lines in Corridor 2-1C
- Completing 72" BWW Tie-in to Fac. 281 in Corridor 3-1A Central
- Completing 42" FTW Tie-in to Fac. 281 in Corridor 3-1A Central
- Laying the 120" FW distribution line in Corridor 5
- Laying the 84" FW line going North in Corridor 5
- Installing the 120" FW header piping in Corridor 5 Phase 2

#### Installing the 120" FW header piping in Corridor 5 – Phase 2