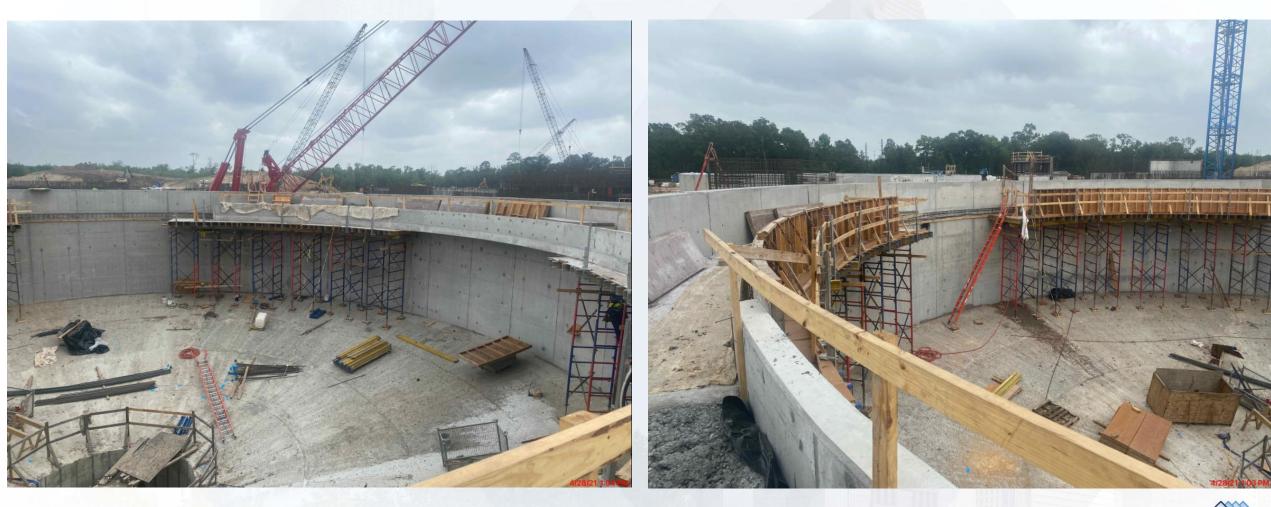

### Construction Progress – South Plant

**Houston Waterworks Team** 

- Commenced precast wall panel installation at GST 361.
- Commenced shoring erection at GST 361.
- Completed dome concrete at GST 362.
- Completed concrete slab pour at the pump room at Fac 401.
- Continued forming footers for the electrical room at Fac 401.
- Vertical turbine pump delivery at Fac 401.
- Continued installing under slab electrical & plumbing utilities at Fac 401.
- Installation of the 78" pipe at Fac 402.
- Only punch list items remain for Fac 111.
- Continued installation of HVAC at 1st, 2nd & 3rd floor at Fac 520.
- Continued CMU at the 1st, 2nd, and 3rd floor at Fac 520.
- Continued installation of cold metal framing at Fac 520
- Continued installation of interior process piping at Fac 520.
- Commenced slope fillet pours at Fac 510.
- Commenced ductile iron process piping at facility 510 & 520.
- Continued electrical raceway at fac 510.

#### GST 361 & 362 AERIAL VIEW

#### **GROUND STORAGE TANK 361**

Commenced precast wall panel installation at GST 361 Houston Waterworks Team

#### **GROUND STORAGE TANK 361**

Commenced shoring erection at GST 361

Houston Waterworks Team

#### **GROUND STORAGE TANK 362**

Completed dome Concrete at GST 362