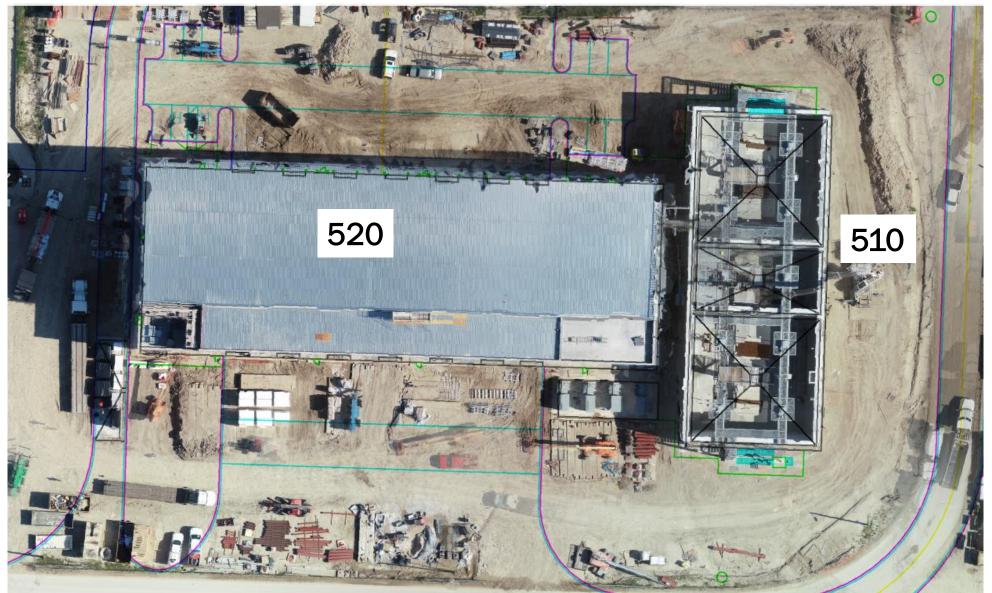

### DEWATERING BUILDING 520 & THICKENED SLUDGE EQUALIZATION TANK 510 AERIAL VIEW March 29, 2021

#### **DEWATERING BUILDING 520**

#### Sludge Equalization Tank 510

Commenced slope fillet pour at Fac 510

Anerty and a second se