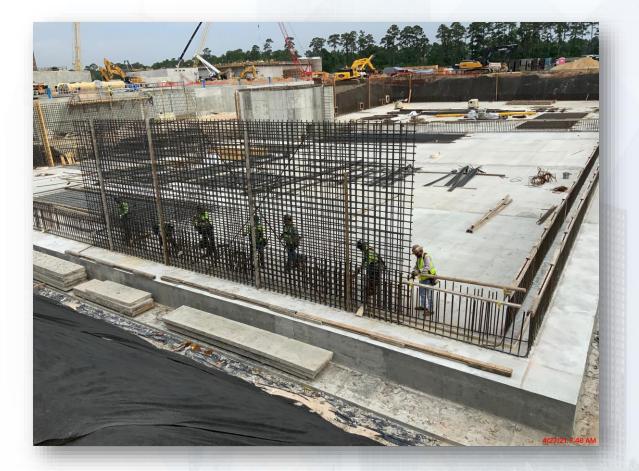

### Construction Progress – LREQ Basins Facilities 601/602

- 601 Installation of handrails and interior wall finish
- 601 Installation of 72" BWW Pipe
- 602 Rebar Installation for P12, P14 and P16
- 602 Rebar Installation for walls P17 and P18

## 601 – Installation of handrails and interior wall finish

Houston Waterworks Team