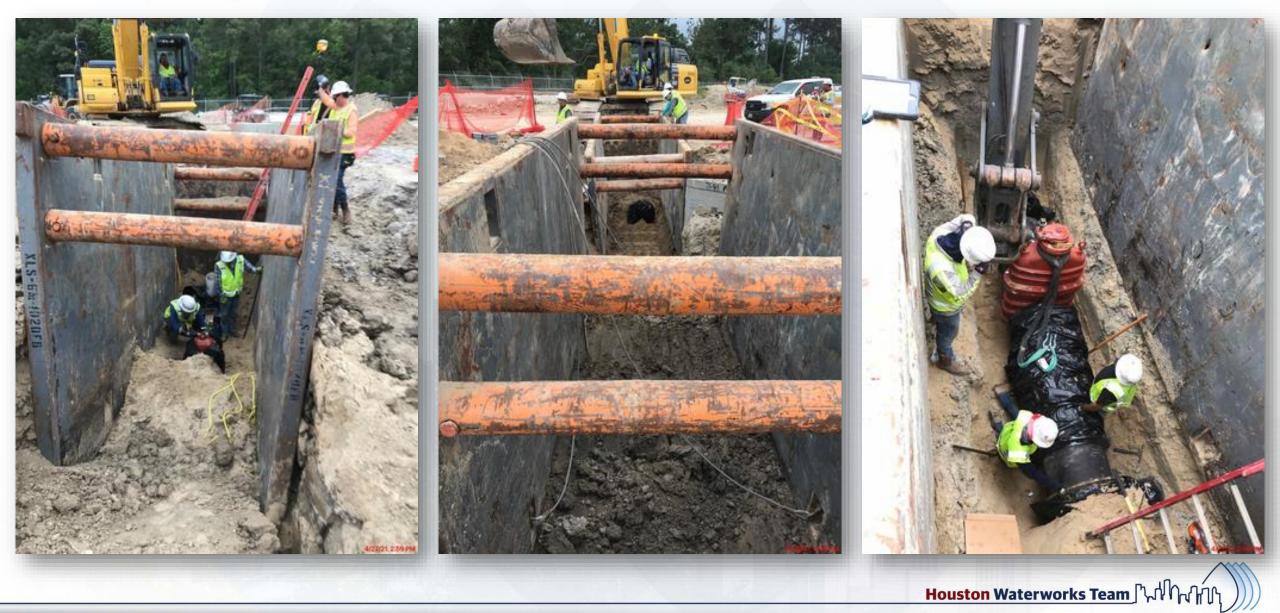

#### Construction Progress – Yard Piping

- Installing the 60" OF from Fac 241 in Corridor 3-1B North
- Installing 12" PW line in C3-1B North, and 24" PW in C1-1AB
- Installing 24" RCP & 8" PVC Storm piping and manhole in Corridor 1-1AB
- Installing 10" SSG line in Corridor 1-1AB
- Installing the 36" CRCY line in Corridor 1-2AB
- Installing 2-14" TSL lines in Corridor 2-1C
- Completing 72" BWW Tie-in to Fac. 281 in Corridor 3-1A Central
- Completing 42" FTW Tie-in to Fac. 281 in Corridor 3-1A Central
- Laying the 120" FW distribution line in Corridor 5
- Laying the 84" FW line going North in Corridor 5
- Installing the 120" FW header piping in Corridor 5 Phase 2

# Installing the 60" OF from Fac 241 in Corridor 3-1B North

# Installing 12" PW line in C3-1B North, and 24" PW in C1-1AB

### Installing 24" RCP & 8" PVC Storm piping and manhole in Corridor 1-1AB

Houston Waterworks Team

### Installing 10" SSG line in Corridor 1-1AB

# Installing the 36" CRCY line in Corridor 1-2AB

# Installing 2-14" TSL lines in Corridor 2-1C

# Completing 72" BWW Tie-in to Fac. 281 in Corridor 3-1A Central

# Completing 42" FTW Tie-in to Fac. 281 in Corridor 3-1A Central

# Laying the 120" FW distribution line in Corridor 5

### Laying the 84" FW line going North in Corridor 5

#### Installing the 120" FW header piping in Corridor 5 – Phase 2