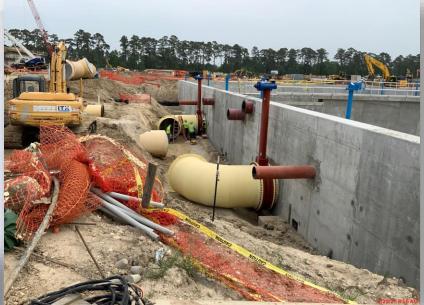

#### Construction Progress – Yard Piping

- Installing the 60" OF from Fac 241 in Corridor 3-1B North
- Installing 12" PW line in C3-1B North, and 24" PW in C1-1AB
- Installing 24" RCP & 8" PVC Storm piping and manhole in Corridor 1-1AB
- Installing 10" SSG line in Corridor 1-1AB
- Installing the 36" CRCY line in Corridor 1-2AB
- Installing 2-14" TSL lines in Corridor 2-1C
- Completing 72" BWW Tie-in to Fac. 281 in Corridor 3-1A Central
- Completing 42" FTW Tie-in to Fac. 281 in Corridor 3-1A Central
- Laying the 120" FW distribution line in Corridor 5
- Laying the 84" FW line going North in Corridor 5
- Installing the 120" FW header piping in Corridor 5 Phase 2

# Completing 72" BWW Tie-in to Fac. 281 in Corridor 3-1A Central

# Completing 42" FTW Tie-in to Fac. 281 in Corridor 3-1A Central