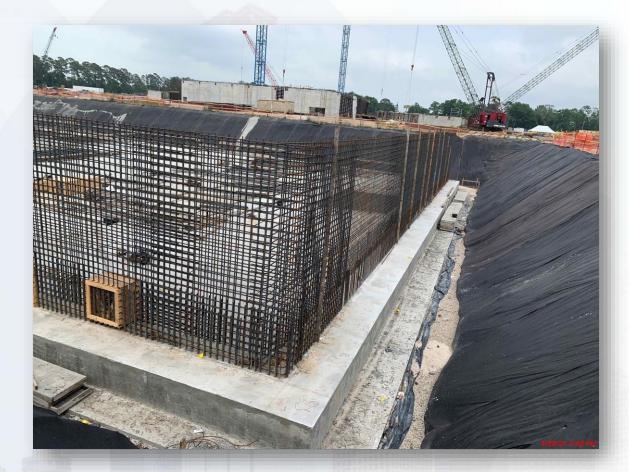

### Construction Progress – LREQ Basins Facilities 601/602

- 601 Installation of handrails and interior wall finish
- 601 Installation of 72" BWW Pipe
- 602 Rebar Installation for P12, P14 and P16
- 602 Rebar Installation for walls P17 and P18

# 602 – Rebar Installation for walls P12, P14 and P16

## 602 – Rebar Installation for walls P17 and P18

Houston Waterworks Team