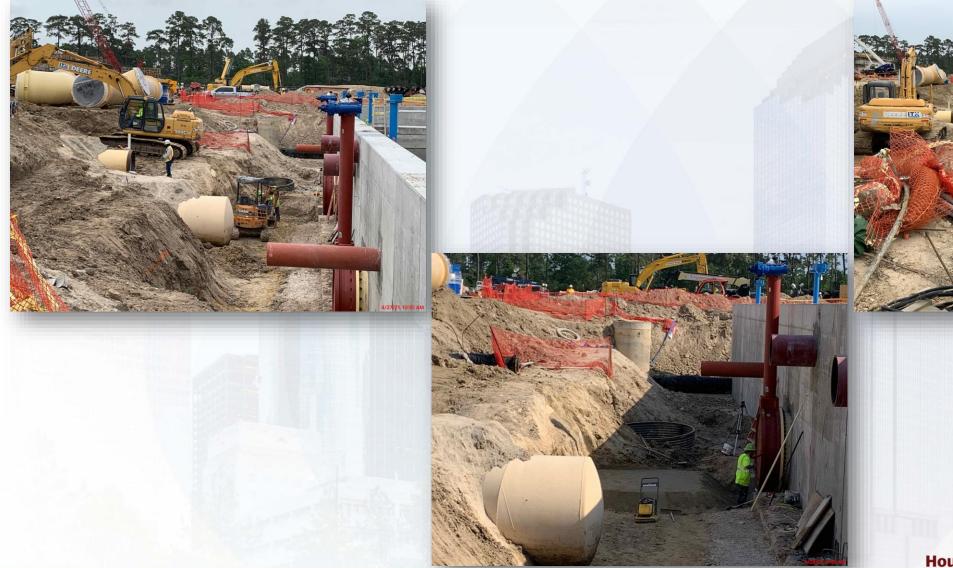

#### Construction Progress – Yard Piping

- Installing the 60" OF from Fac 241 in Corridor 3-1B North
- Installing 12" PW line in C3-1B North, and 24" PW in C1-1AB
- Installing 24" RCP & 8" PVC Storm piping and manhole in Corridor 1-1AB
- Installing 10" SSG line in Corridor 1-1AB
- Installing the 36" CRCY line in Corridor 1-2AB
- Installing 2-14" TSL lines in Corridor 2-1C
- Completing 72" BWW Tie-in to Fac. 281 in Corridor 3-1A Central
- Completing 42" FTW Tie-in to Fac. 281 in Corridor 3-1A Central
- Laying the 120" FW distribution line in Corridor 5
- Laying the 84" FW line going North in Corridor 5
- Installing the 120" FW header piping in Corridor 5 Phase 2

# Installing the 60" OF from Fac 241 in Corridor 3-1B North

# Installing 12" PW line in C3-1B North, and 24" PW in C1-1AB