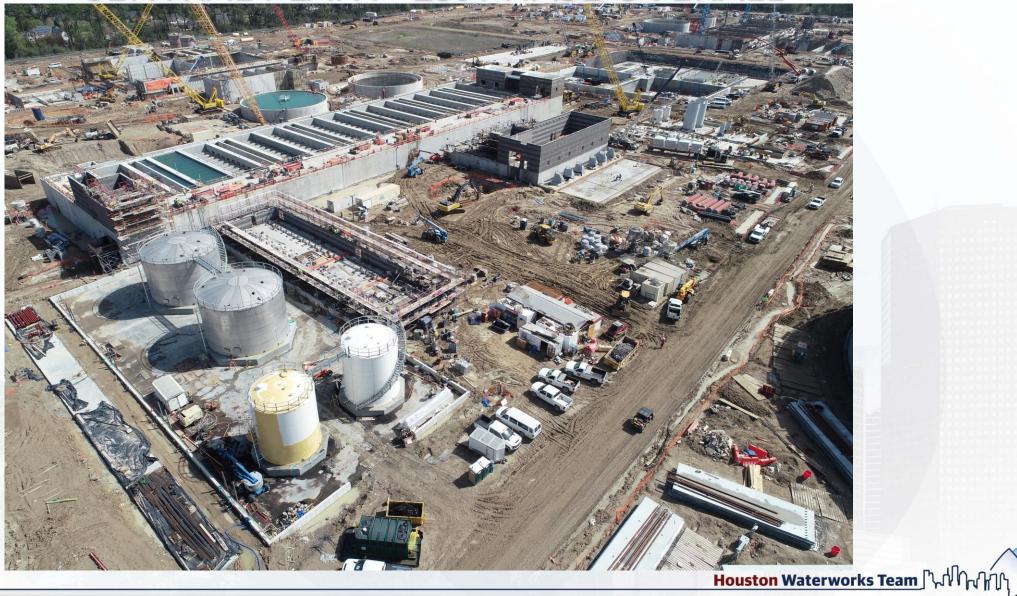

- Welding Steel Roof Deck
- Install 42" FW Discharge Pump Piping 292-TRANSFER PUMP STATION 2:
- Wall Section A1 Concrete Pour
- Form up and Reinforce BW5 and BW6
- 84" and 60" Block-outs Form up and Reinforce

#### **311-POST CHEMICAL FACILITY 1 SH/CS :**

- Final Inspection Chem Tanks.
- CMU Placement for Chemical Bldgs.
- Installing Deck and Ledger System

312 – POST CHEMICAL FACILITY 2 FA/LAS/PEC/SB

- CMU Placement for Chem Bldgs.
- Leak Test Containment Areas.

314 – POST CHEMICAL FACILITY 4 SH/CS :

- Installation of Underground Conduits Containment.
- F/R/P Building Footings and Stem Walls.

282 -FILTER MODULE 2:

- Reinforcing /Pouring Interior Tall Walls.
- Forming/Reinforcing/Pouring Lower/Upper Manifold
  Decks

Houston Waterworks Team

## **CENTRAL PLANT- 1st PHASE OVERALL**



# 281-FILTER MODULE- Installing/Pull -Testing Under-drain Block Anchors





# 281-FILTER MODULE- Setting the Air Scour Blowers





Houston Waterworks Team

## 281-FILTER MODULE – Installing Gallery Piping/Plug Valve





### 281-FILTER MODULE – Installing Cable Tray & Supports





# 291-TPS – Aerial View (03/23/2021)



Houston Waterworks Team

#### 291-TPS – Welding Steel Deck Roof







Houston Waterworks Team

#### 291-TPS – Install 42" FW Discharge Pump Piping







# 311 – Aerial view –03/23/2021





#### 311 – Chem Tanks Final Inspection Walkthrough



# 311 – CMU Placement for Chemical Bldg. Top Course



# 311 – Installing Deck System



# 312 - Overall view 03/23/21



Houston Waterworks Team

# 312 – Building – CMU Installation



## 312 – Containment Area Leak Test.



#