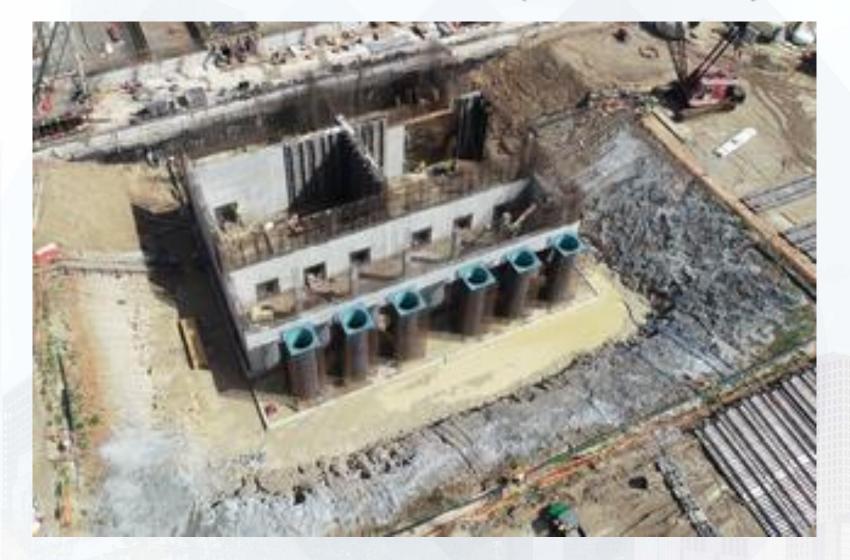

ing Steel Deck Roof







Houston Waterworks Team

#### 291-TPS – Install 42" FW Discharge Pump Piping







# 311 – Aerial view –03/23/2021





#### 311 – Chem Tanks Final Inspection Walkthrough



# 311 – CMU Placement for Chemical Bldg. Top Course



# 311 – Installing Deck System



# 312 - Overall view 03/23/21



Houston Waterworks Team

# 312 – Building – CMU Installation



## 312 – Containment Area Leak Test.



# 314 – Installation of Underground Conduits tank farm



# • 314 – F/R/P Building Footings and stem walls.



#### 282-FILTER MODULE 2- Forming/Reinforcing Exterior Tall Walls





# 282-FILTER MODULE 2- Pouring Lower/Upper Manifold Decks



# 282-FILTER MODULE 2- Reinforcing/Pouring Exterior Tall Walls



Houston Waterworks Team

# 292-TPS – Aerial View (03-23-2021)



## 292-TPS – Wall Section A1 Pour Concrete





# 292-TPS – Form up and Reinforce BW4 and BW6



#### 292-TPS – 84" and 60" Block-outs forming and reinforcing





Houston Waterworks Team

### Construction Progress – LREQ Basins Facilities 601/602

- 601 Installation of handrails and interior wall finish
- 601 Installation of 72" BWW Pipe
- 602 Rebar Installation for P12, P14 and P16
- 602 Rebar Installation for walls P17 and P18

## 601 – Installation of handrails and interior wall finish



Houston Waterworks Team

# 601 – Installation of 72" BWW Pipe





Houston Waterworks Team

# 602 – Rebar Installation for walls P12, P14 and P16





## 602 – Rebar Installation for walls P17 and P18





Houston Waterworks Team

### Construction Progress – North Plant

**214-Pretreatment Chemical