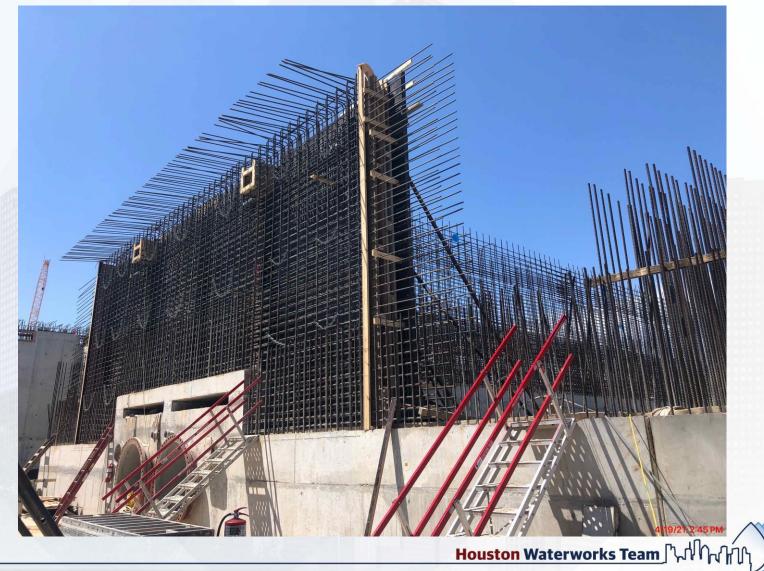

314 – POST CHEMICAL FACILITY 4 SH/CS :

- Installation of Underground Conduits Containment.
- F/R/P Building Footings and Stem Walls.

282 -FILTER MODULE 2:

- Reinforcing /Pouring Interior Tall Walls.
- Forming/Reinforcing/Pouring Lower/Upper Manifold
  Decks

#### 282-FILTER MODULE 2- Forming/Reinforcing Exterior Tall Walls

# 282-FILTER MODULE 2- Reinforcing/Pouring Exterior Tall Walls

Houston Waterworks Team