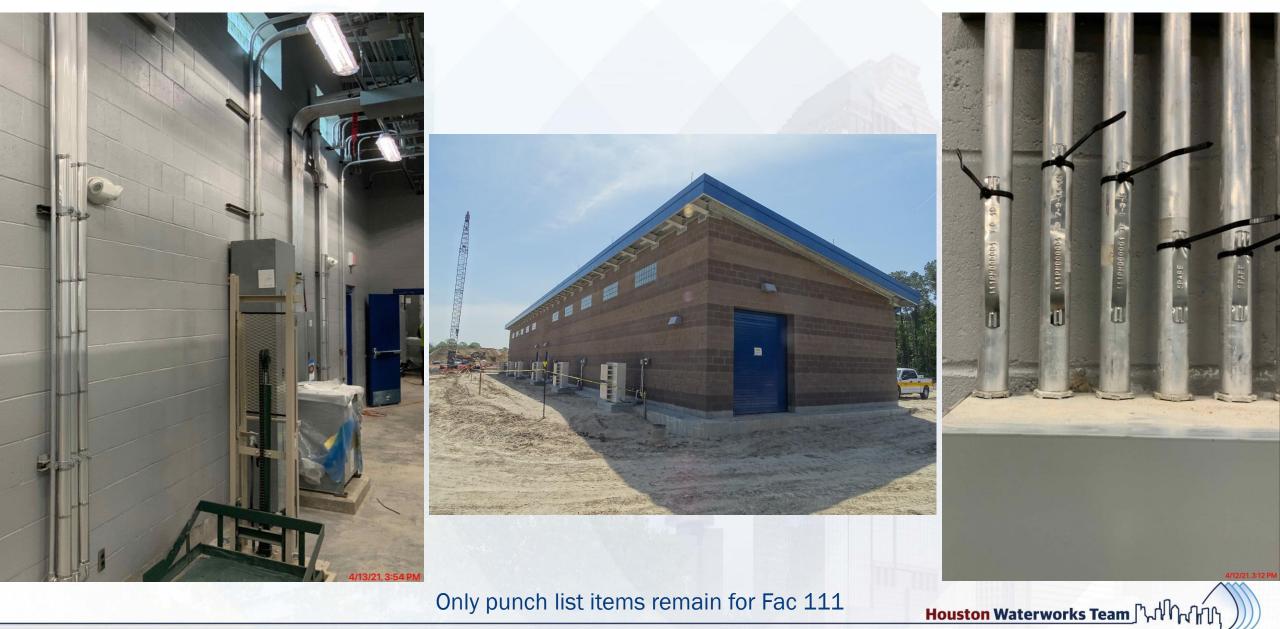

### Construction Progress – South Plant

**Houston Waterworks Team** 

- Commenced precast wall panel installation at GST 361.
- Commenced shoring erection at GST 361.
- Completed dome concrete at GST 362.
- Completed concrete slab pour at the pump room at Fac 401.
- Continued forming footers for the electrical room at Fac 401.
- Vertical turbine pump delivery at Fac 401.
- Continued installing under slab electrical & plumbing utilities at Fac 401.
- Installation of the 78" pipe at Fac 402.
- Only punch list items remain for Fac 111.
- Continued installation of HVAC at 1st, 2nd & 3rd floor at Fac 520.
- Continued CMU at the 1st, 2nd, and 3rd floor at Fac 520.
- Continued installation of cold metal framing at Fac 520
- Continued installation of interior process piping at Fac 520.
- Commenced slope fillet pours at Fac 510.
- Commenced ductile iron process piping at facility 510 & 520.
- Continued electrical raceway at fac 510.

#### MAIN SWITCHGEAR BUILDING 111