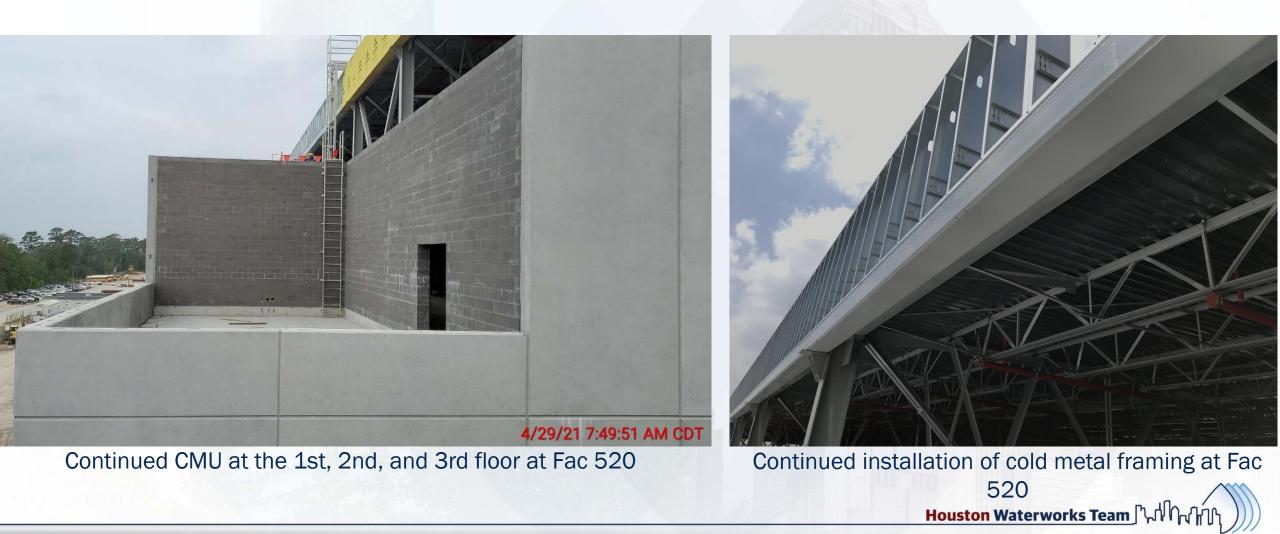

### Construction Progress – South Plant

**Houston Waterworks Team** 

- Commenced precast wall panel installation at GST 361.
- Commenced shoring erection at GST 361.
- Completed dome concrete at GST 362.
- Completed concrete slab pour at the pump room at Fac 401.
- Continued forming footers for the electrical room at Fac 401.
- Vertical turbine pump delivery at Fac 401.
- Continued installing under slab electrical & plumbing utilities at Fac 401.
- Installation of the 78" pipe at Fac 402.
- Only punch list items remain for Fac 111.
- Continued installation of HVAC at 1st, 2nd & 3rd floor at Fac 520.
- Continued CMU at the 1st, 2nd, and 3rd floor at Fac 520.
- Continued installation of cold metal framing at Fac 520
- Continued installation of interior process piping at Fac 520.
- Commenced slope fillet pours at Fac 510.
- Commenced ductile iron process piping at facility 510 & 520.
- Continued electrical raceway at fac 510.

#### Continued installation of HVAC at the 1st, 2nd & 3rd floor at Fac 520