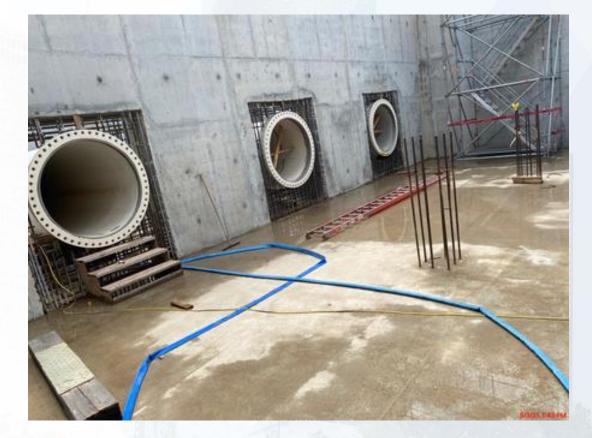

#### **Construction Progress – Central Plant**

#### **291-TRANSFER PUMP STATION 1:**

- Welding Steel Roof Deck
- Install 42" FW Discharge Pump Piping 292-TRANSFER PUMP STATION 2:
- Wall Section A1 Concrete Pour
- Form up and Reinforce BW5 and BW6
- 84" and 60" Block-outs Form up and Reinforce

## 292-TPS – Wall Section A1 Pour Concrete

# 292-TPS – Form up and Reinforce BW4 and BW6

#### 292-TPS – 84" and 60" Block-outs forming and reinforcing

Houston Waterworks Team