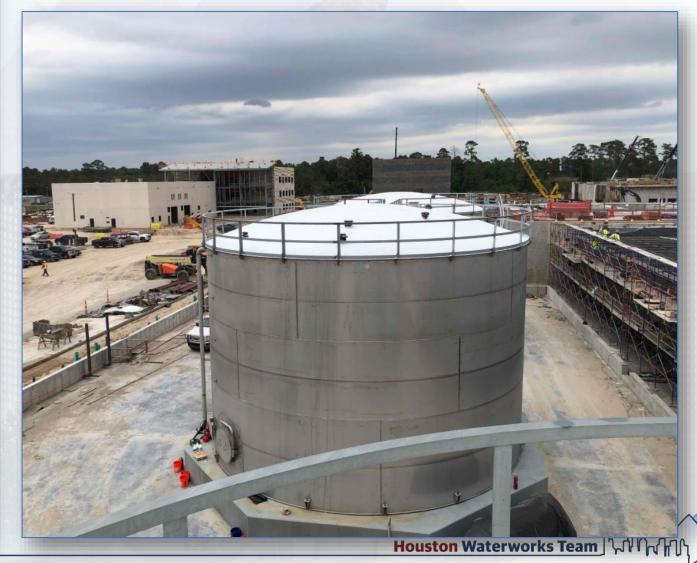

### Construction Progress – South Plant

**Houston Waterworks Team** 

- Commenced precast wall panel installation at GST 361.
- Commenced shoring erection at GST 361.
- Completed dome concrete at GST 362.
- Completed concrete slab pour at the pump room at Fac 401.
- Continued forming footers for the electrical room at Fac 401.
- Vertical turbine pump delivery at Fac 401.
- Continued installing under slab electrical & plumbing utilities at Fac 401.
- Installation of the 78" pipe at Fac 402.
- Only punch list items remain for Fac 111.
- Continued installation of HVAC at 1st, 2nd & 3rd floor at Fac 520.
- Continued CMU at the 1st, 2nd, and 3rd floor at Fac 520.
- Continued installation of cold metal framing at Fac 520
- Continued installation of interior process piping at Fac 520.
- Commenced slope fillet pours at Fac 510.
- Commenced ductile iron process piping at facility 510 & 520.
- Continued electrical raceway at fac 510.

#### GST 361 & 362 AERIAL VIEW