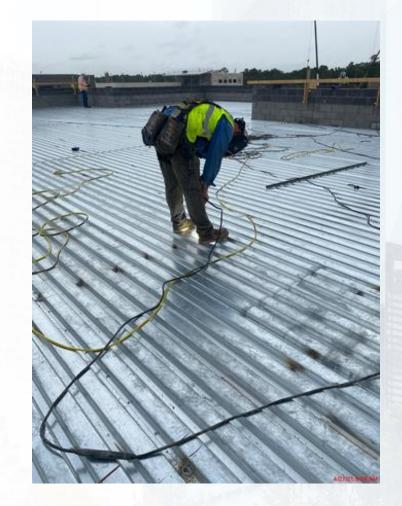

FA/LAS/PEC/SB

- CMU Placement for Chem Bldgs.
- Leak Test Containment Areas.

314 – POST CHEMICAL FACILITY 4 SH/CS :

- Installation of Underground Conduits Containment.
- F/R/P Building Footings and Stem Walls.

282 -FILTER MODULE 2:

- Reinforcing /Pouring Interior Tall Walls.
- Forming/Reinforcing/Pouring Lower/Upper Manifold
  Decks

Houston Waterworks Team

## **CENTRAL PLANT- 1st PHASE OVERALL**



# 281-FILTER MODULE- Installing/Pull -Testing Under-drain Block Anchors





# 281-FILTER MODULE- Setting the Air Scour Blowers





Houston Waterworks Team

## 281-FILTER MODULE – Installing Gallery Piping/Plug Valve





### 281-FILTER MODULE – Installing Cable Tray & Supports





# 291-TPS – Aerial View (03/23/2021)



Houston Waterworks Team

#### 291-TPS – Welding Steel Deck Roof







Houston Waterworks Team

#### 291-TPS – Install 42" FW Discharge Pump Piping







# 311 – Aerial view –03/23/2021





#### 311 – Chem Tanks Final Inspection Walkthrough



# 311 – CMU Placement for Chemical Bldg. Top Course



# 311 – Installing Deck System



# 312 - Overall view 03/23/21



Houston Waterworks Team

# 312 – Building – CMU Installation



## 312 – Containment Area Leak Test.



# 314 – Installation of Underground Conduits tank farm



# • 314 – F/R/P Building Footings and stem walls.



#### 282-FILTER MODULE 2- Forming/Reinforcing Exterior Tall Walls





# 282-FILTER MODULE 2- Pouring Lower/Upper Manifold Decks



# 282-FILTER MODULE 2- Reinforcing/Pouring Exterior Tall Walls



Houston Waterworks Team

# 292-TPS – Aerial View (03-23-2021)



## 292-TPS – Wall S