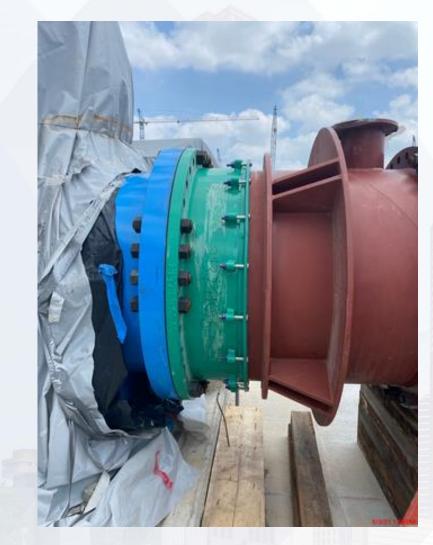

POST CHEMICAL FACILITY 4 SH/CS :

- Installation of Underground Conduits Containment.
- F/R/P Building Footings and Stem Walls.

282 -FILTER MODULE 2:

- Reinforcing /Pouring Interior Tall Walls.
- Forming/Reinforcing/Pouring Lower/Upper Manifold
  Decks

Houston Waterworks Team

## **CENTRAL PLANT- 1st PHASE OVERALL**



# 281-FILTER MODULE- Installing/Pull -Testing Under-drain Block Anchors





# 281-FILTER MODULE- Setting the Air Scour Blowers





Houston Waterworks Team

## 281-FILTER MODULE – Installing Gallery Piping/Plug Valve





### 281-FILTER MODULE – Installing Cable Tray & Supports





# 291-TPS – Aerial View (03/23/2021)



Houston Waterworks Team

#### 291-TPS – Welding Steel Deck Roof







Houston Waterworks Team

#### 291-TPS – Install 42" FW Discharge Pump Piping







# 311 – Aerial view –03/23/2021





#### 311 – Chem Tanks Final Inspection Walkthrough



# 311 – CMU Placement for Chemical Bldg. Top Course



# 311 – Installing Deck System



# 312 - Overall view 03/23/21



Houston Waterworks Team

# 312 – Building – CMU Installation



## 312 – Containment Area Leak Test.



# 314 – Installation of Underground Conduits tank farm



# • 314 – F/R/P Building Footings and stem walls.



#### 282-FILTER MODULE 2- Forming/Reinforcing Exterior Tall Walls





# 282-FILTER MODULE 2- Pouring Lower/Upper Manifold Decks



# 282-FILTER MODULE 2- Reinforcing/Pouring Exterior Tall Walls



Houston Waterworks Team

# 292-TPS – Aerial View (03-23-2021)



## 292-TPS – Wall Section A1 Pour Concrete





# 292-TPS – Form up and Reinforce BW4 and BW6



#### 292