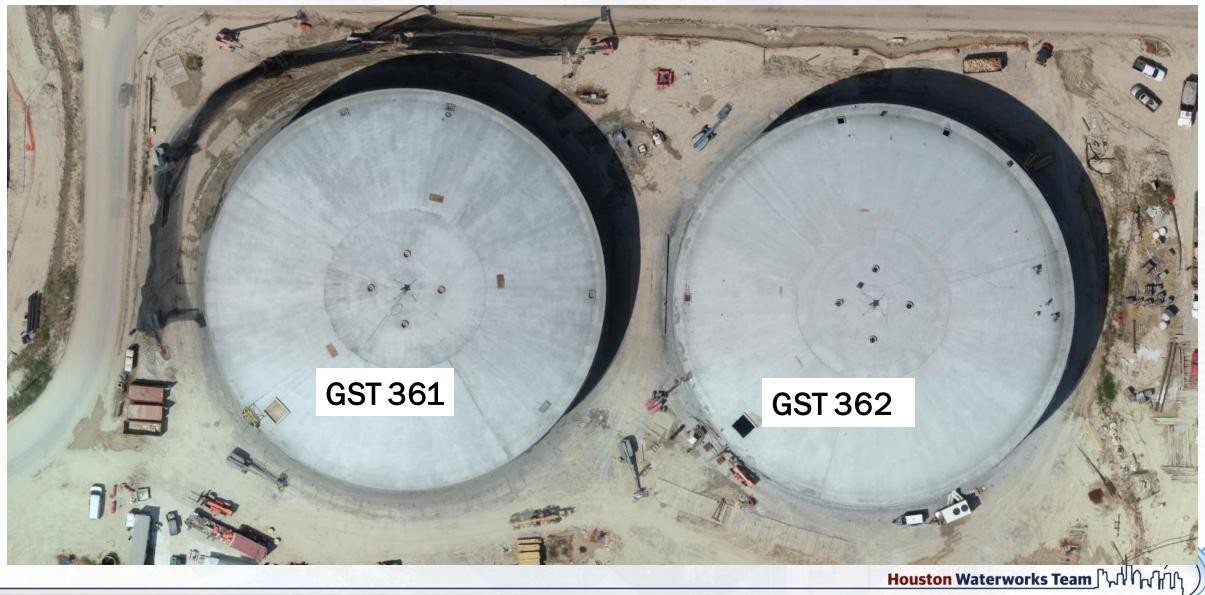

cal Pipe Bridge – Structural Steel Install Ongoing / All Piers Complete



## Construction Progress – South Plant

**Houston Waterworks Team** 

- 361 Prestress & Shotcrete.
- 362 Stripping formwork.
- 401 Installation of CMU and detailing of structural steel.
- 402 Continued installation of 78" buried pipe laterals to pump cans.
- 402 Continued pipe encasement of 78" buried pipe laterals to pump cans.
- 520 Continued process pipe installation.
- 520 Continued electrical support & conduit installation at 1st, 2nd and 3rd floor.
- 520 Commenced conveyor installation at the 2nd floor.
- 520 Completed installation of translucent wall panels.
- 520 Completed installation of metal wall panels.
- 510 Installation of LIT's and continued process pipe installation.

#### GST 361 & 362 AERIAL VIEW



#### **GROUND STORAGE TANK 361**



361 – Prestress & Shotcrete



#### **GROUND STORAGE TANK 362**



#### HSPS 401, MSB 111, HSPS 402 AERIAL VIEW



#### **HIGH SERVICE PUMP STATION 401**



#### **HIGH SERVICE PUMP STATION 402**



402 – Continued installation of 78" buried pipe laterals to pump cans & continued pipe encasement of 78" buried pipe laterals to pump cans Houston Waterworks Team

#### DEWATERING BUILDING 520 & THICKENED SLUDGE EQUALIZATION TANK 510 AERIAL VIEW



#### **DEWATERING BUILDING 520**



520 – Continued process pipe installation & continued electrical support & conduit installation at 1st, 2nd and 3rd floor Houston Waterworks Team

#### **DEWATERING BUILDING 520**



520 – Commenced conveyor installation at the 2nd floor Houston Waterworks Team ໂຈກໃນດາກ

#### *