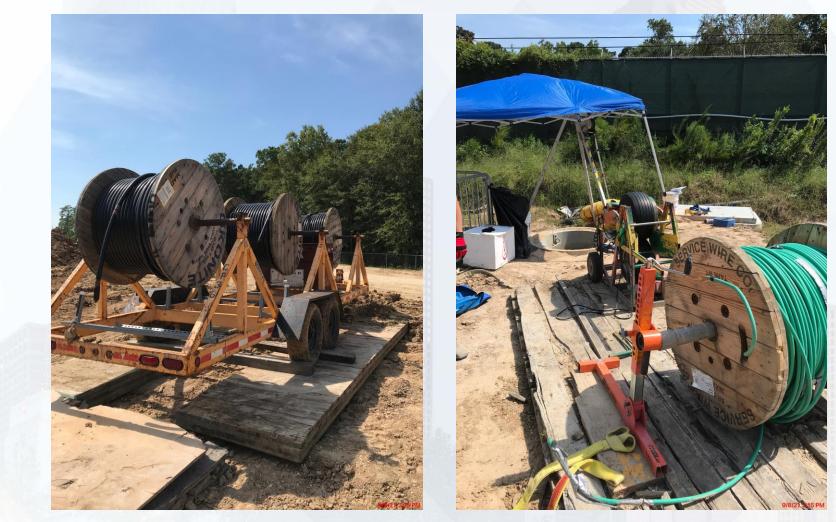

HOUSTON Houston Public Works

# DESIGN-BUILD SERVICES

# Northeast Water Purification Plant Expansion

September 22, 2021





Houston Waterworks Team

### Construction Progress – Intake Pump Station (IPS)

- Installing water booster skid
- Installing metal soffit panels
- Overhead door and double door installed at Building 152

# Electrical cable installation inside Building 152





# Welding guard rail on the access bridge





5

# Cathodic protection rectifiers installed by building 152



#### **Construction Progress – Site Electrical**

- Third Party Testing at Facility 142
- Fiber Duct Bank Installation
- Cable Pulling at Corridor

# Third Party Testing at Facility 142



#### **Fiber Duct Bank Installation**







# **Third Party Testing**







# **Cable Pulling at Corridor**



### Construction Progress – Yard Piping

- Fusion welding the 42" HDPE bypass piping for RW tie-ins along north fence in Corridor 1
- Installing dual 108" RW line in Corridor 1
- Completed and backfilled the 108" RW wye and KGVs in Corridor 1
- Installing the 36" CRCY line and valves in Corridor 1-1AB
- Installing 4" Natural Gas (NG) line in Corridor 1-1AB
- Installing 4-¾" Sample (SA) lines in Corridor 1-1AB
- Reinstalling the 60" OF pipe to Pond 4 in West Corridor
- Installing PW piping to Admin Building in West Corridor
- Constructing the bypass road for the 120" FW distribution line installation
- Hydro excavating and setting shoring for the 84" FW tie-ins in the West Corridor
- Installing the 120" FW line in Corridor 5 Phase 2



# Fusion welding and stringing the 42" HDPE bypass pi