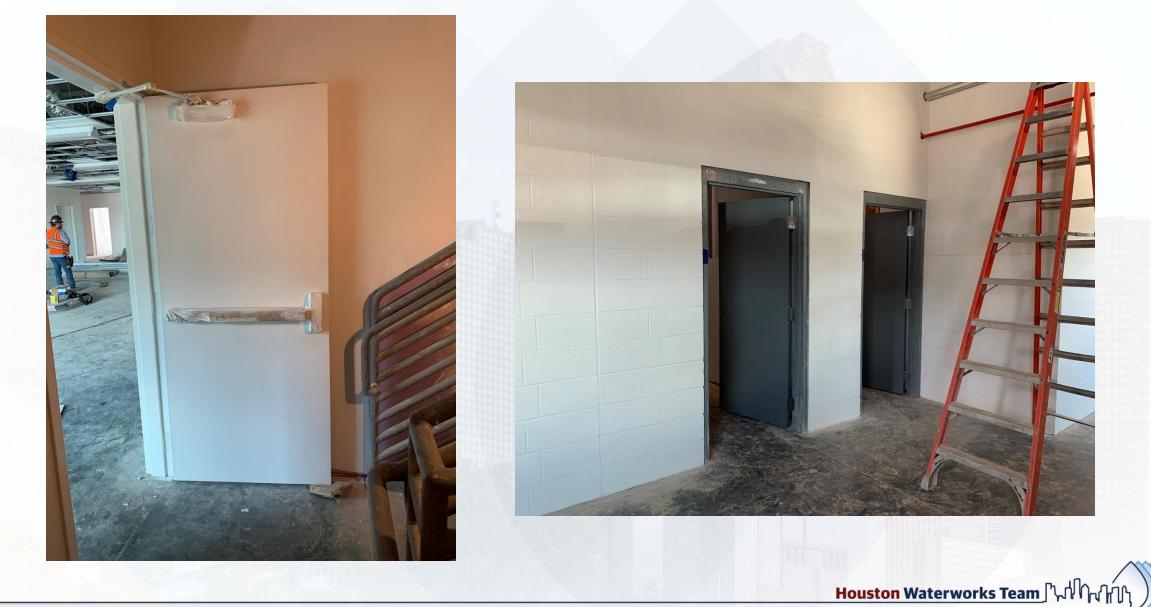

# Construction Progress – Administration & Maintenance Building

- Installed curtain wall glazing
- Installed insulated metal wall panels/soffit
- Installed epoxy flooring
- Installed lighting fixtures
- Installed HM doors and hardware

## Installation of HM Doors and Hardware