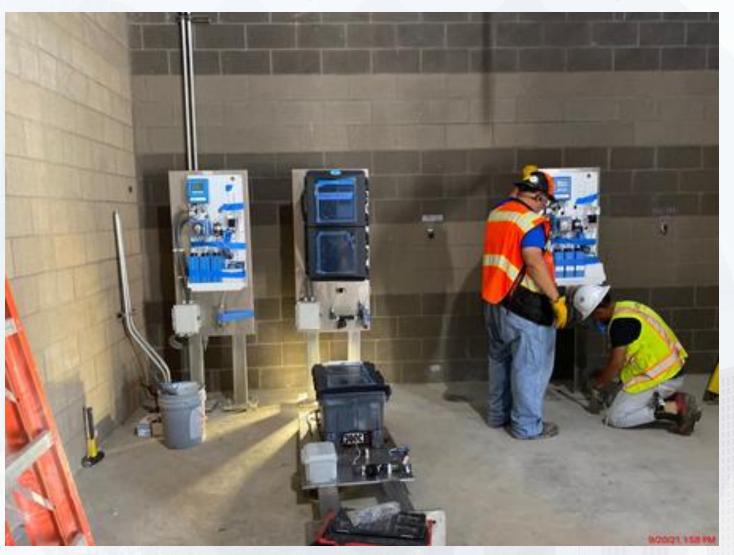

all Walls.
- Setting Shoring for Top Deck
- Setting Storm Water Pump Station

#### **292-TRANSFER PUMP STATION 2:**

• FRP Overflow Channel Walls Ongoing

**Houston** Waterworks Team

Backfill South of Pump Cans

#### **CENTRAL PLANT- PHASE 1**



### 281-FILTER MODULE- Continued Under-drain Installation





# 281-FILTER MODULE – OZW Inlet Slide Gates Installation





### **281-FILTER MODULE-LIT Installation**



# 291-TPS – Aerial View (09/03/2021)



# 291-TPS – Conduit Installation Southwest of Building



### 291-TPS – Install lighting Fixtures in Electrical Room





#### 291-TPS – Deliver and Install DC Batteries, Switchboards, Breaker Control Station, and LV ASDs





#### 291-TPS – Install Overhead Coiling Door & Man Doors





# 291-TPS – Install Analyzers in the Analyzer Room



# 291-TPS – Install LITs on the Top Deck



#### 291-TPS – Install Wall-Mounted HVAC Unit





#### 291-TPS – Install Supports for West Misc Metal Platform





Houston Waterworks Team

# 311 - Aerial view -09/03/2021



# 311 – CRC Surface Preparation





Houston Waterworks Team

### 311 – Install FRP Ductwork



# 311 – Chemical Metering Pumps and LCPs Installation



# 311 – Aboveground Electrical conduit Installation.





# 311–Plumbing Lines Installation.







# 312 - Overall view 09/03/21



# 312 - Fire Sprinkler System Installation







# 312 – Installation of Chemical Metering Pumps





Houston Waterworks Team

# 312 – Installation of FRP Ductwork



Houston Waterworks Team

#### Construction Progress – Central Plant 2

#### **311 – POST CHEMICAL FACILITY SH/CS :**

- CRC