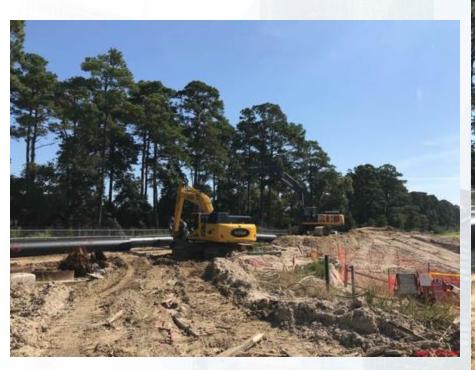

# Fusion welding and stringing the 42" HDPE bypass piping for RW tie-ins along north fence in Corridor 1