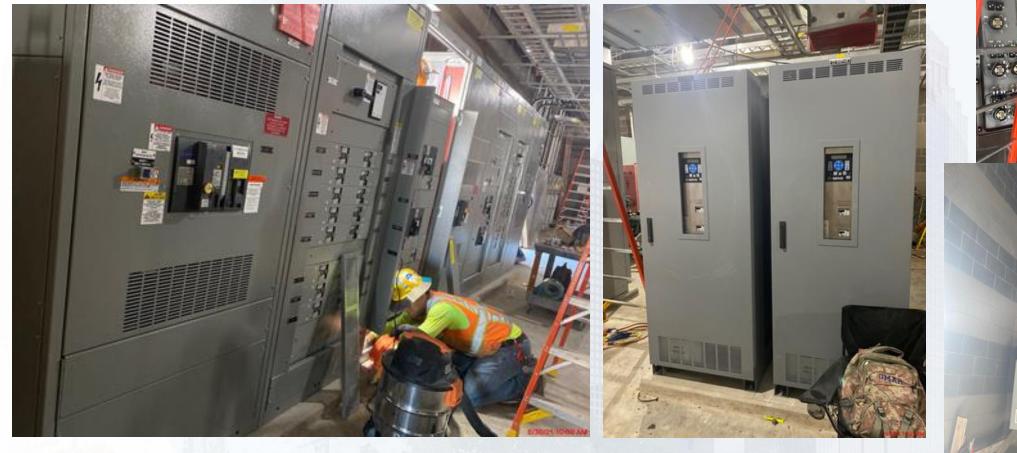

#### **291-TRANSFER PUMP STATION 1:**

- Conduit Installation Southwest of Building
- Install lighting Fixtures in Electrical Room
- Deliver and Install DC Batteries, Switchboards, Breaker Control Station, and LV ASDs
- Install Overhead Coiling Door & Man Doors
- Install Analyzers in the Analyzer Room
- Install LITs on the Top Deck
- Install Wall-Mounted HVAC Unit
- Install Supports for West Misc Metal Platform

#### 291-TPS – Deliver and Install DC Batteries, Switchboards, Breaker Control Station, and LV ASDs