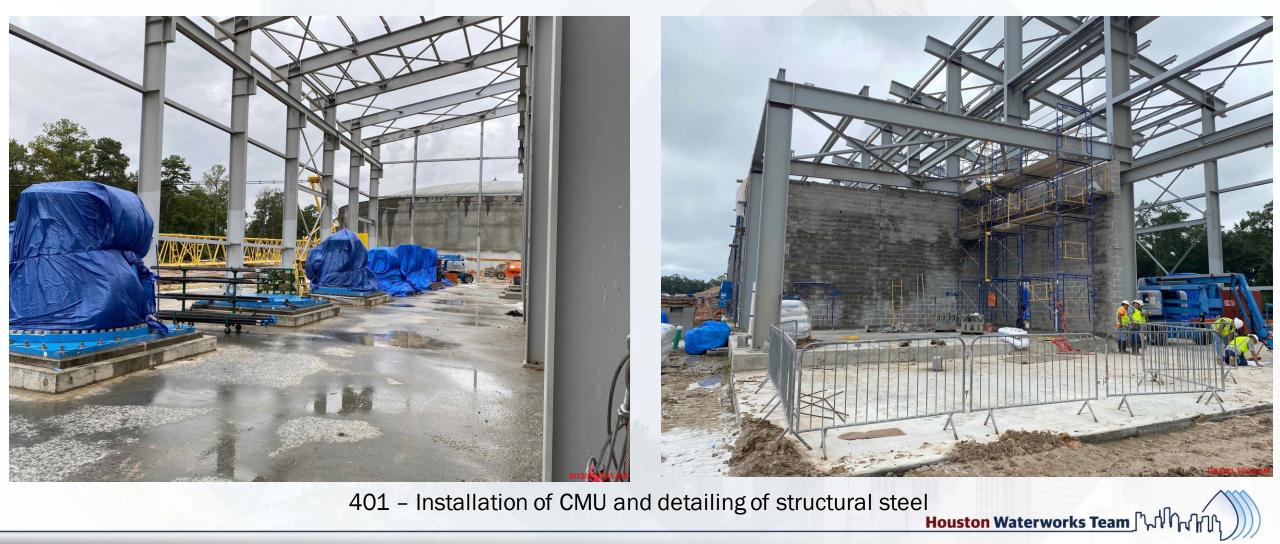

## Construction Progress – South Plant

**Houston Waterworks Team** 

- 361 Prestress & Shotcrete.
- 362 Stripping formwork.
- 401 Installation of CMU and detailing of structural steel.
- 402 Continued installation of 78" buried pipe laterals to pump cans.
- 402 Continued pipe encasement of 78" buried pipe laterals to pump cans.
- 520 Continued process pipe installation.
- 520 Continued electrical support & conduit installation at 1st, 2nd and 3rd floor.
- 520 Commenced conveyor installation at the 2nd floor.
- 520 Completed installation of translucent wall panels.
- 520 Completed installation of metal wall panels.
- 510 Installation of LIT's and continued process pipe installation.

#### **HIGH SERVICE PUMP STATION 401**