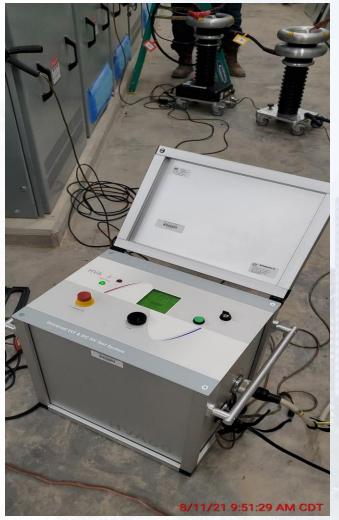

CITY OF HOUSTON Houston Public Works

# DESIGN-BUILD SERVICES

# Northeast Water Purification Plant Expansion

September 22, 2021





Houston Waterworks Team

### Construction Progress – Intake Pump Station (IPS)

- Installing water booster skid
- Installing metal soffit panels
- Overhead door and double door installed at Building 152

# Electrical cable installation inside Building 152





# Welding guard rail on the access bridge





5

# Cathodic protection rectifiers installed by building 152



#### **Construction Progress – Site Electrical**

- Third Party Testing at Facility 142
- Fiber Duct Bank Installation
- Cable Pulling at Corridor

# Third Party Testing at Facility 142



#### **Fiber Duct Bank Installation**







# **Third Party Testing**







# **Cable Pulling at Corridor**



### Construction Progress – Yard Piping

- Fusion welding the 42" HDPE bypass piping for RW tie-ins along north fence in Corridor 1
- Installing dual 108" RW line in Corridor 1
- Completed and backfilled the 108" RW wye and KGVs in Corridor 1
- Installing the 36" CRCY line and valves in Corridor 1-1AB
- Installing 4" Natural Gas (NG) line in Corridor 1-1AB
- Installing 4-¾" Sample (SA) lines in Corridor 1-1AB
- Reinstalling the 60" OF pipe to Pond 4 in West Corridor
- Installing PW piping to Admin Building in West Corridor
- Constructing the bypass road for the 120" FW distribution line installation
- Hydro excavating and setting shoring for the 84" FW tie-ins in the West Corridor
- Installing the 120" FW line in Corridor 5 Phase 2



# Fusion weldi