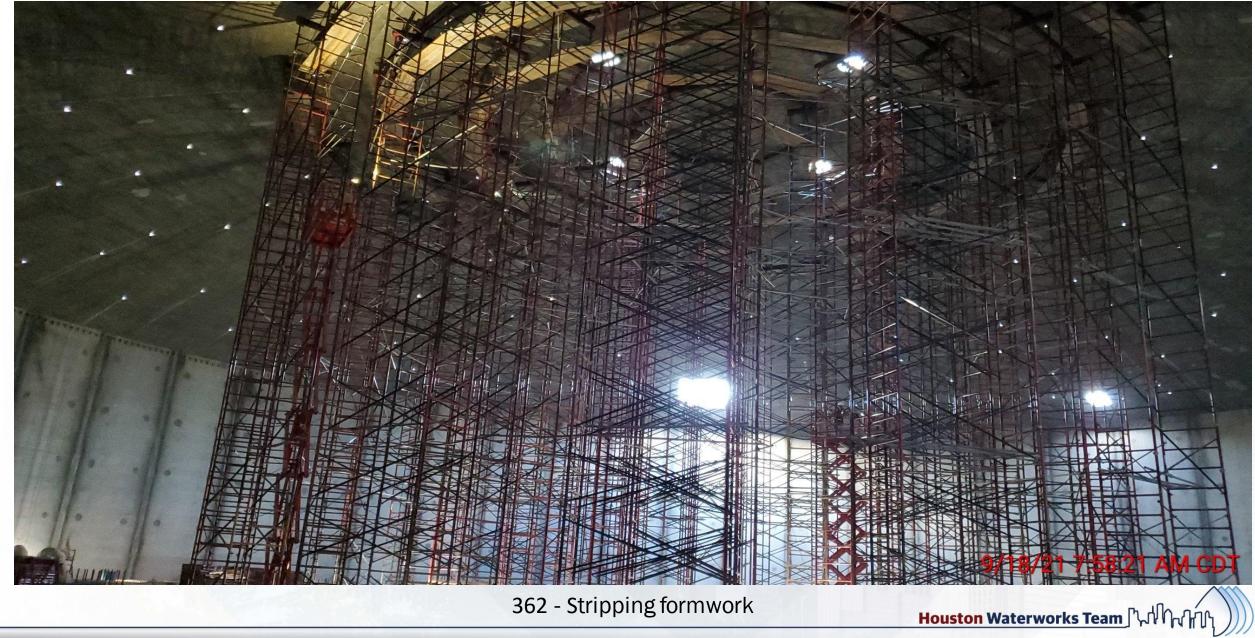

## Construction Progress – South Plant

**Houston Waterworks Team** 

- 361 Prestress & Shotcrete.
- 362 Stripping formwork.
- 401 Installation of CMU and detailing of structural steel.
- 402 Continued installation of 78" buried pipe laterals to pump cans.
- 402 Continued pipe encasement of 78" buried pipe laterals to pump cans.
- 520 Continued process pipe installation.
- 520 Continued electrical support & conduit installation at 1st, 2nd and 3rd floor.
- 520 Commenced conveyor installation at the 2nd floor.
- 520 Completed installation of translucent wall panels.
- 520 Completed installation of metal wall panels.
- 510 Installation of LIT's and continued process pipe installation.

#### **GROUND STORAGE TANK 362**