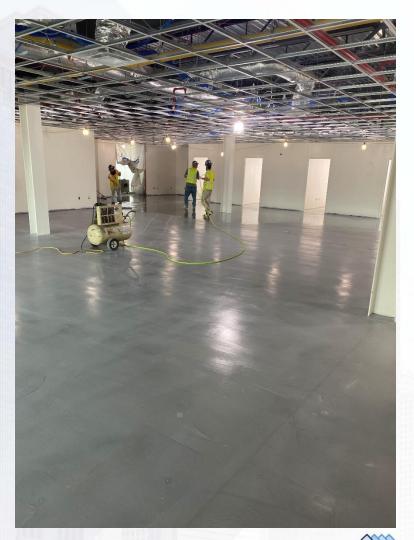

520 – Commenced conveyor installation at the 2nd floor Houston Waterworks Team ໂຈກໃນດາກ

#### **DEWATERING BUILDING 520**



520 – Completed installation of translucent wall panels & completed installation of metal wall panels installation of metal wall panels

89

#### THICKENED SLUDGE & EQ BASIN 510



510 – Installation of LIT's and continued process pipe installation

# Construction Progress – Administration & Maintenance Building

- Installed curtain wall glazing
- Installed insulated metal wall panels/soffit
- Installed epoxy flooring
- Installed lighting fixtures
- Installed HM doors and hardware

# Installation of Curtain Wall Glazing





Houston Waterworks Team

# Installation of Insulated Wall Panels/Soffit





Houston Waterworks Team

# Installation of Epoxy Flooring







Houston Waterworks Team

# **Installation of Lighting Fixtures**







## Installation of HM Doors and Hardware