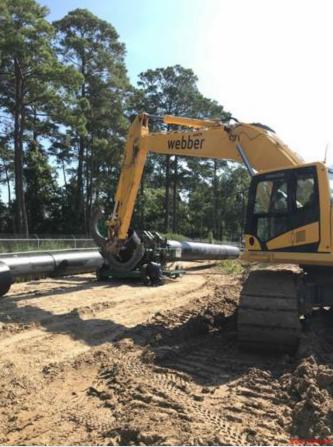

### Construction Progress – Yard Piping

- Fusion welding the 42" HDPE bypass piping for RW tie-ins along north fence in Corridor 1
- Installing dual 108" RW line in Corridor 1
- Completed and backfilled the 108" RW wye and KGVs in Corridor 1
- Installing the 36" CRCY line and valves in Corridor 1-1AB
- Installing 4" Natural Gas (NG) line in Corridor 1-1AB
- Installing 4-¾" Sample (SA) lines in Corridor 1-1AB
- Reinstalling the 60" OF pipe to Pond 4 in West Corridor
- Installing PW piping to Admin Building in West Corridor
- Constructing the bypass road for the 120" FW distribution line installation
- Hydro excavating and setting shoring for the 84" FW tie-ins in the West Corridor
- Installing the 120" FW line in Corridor 5 Phase 2

# Fusion welding and stringing the 42" HDPE bypass piping for RW tie-ins along north fence in Corridor 1