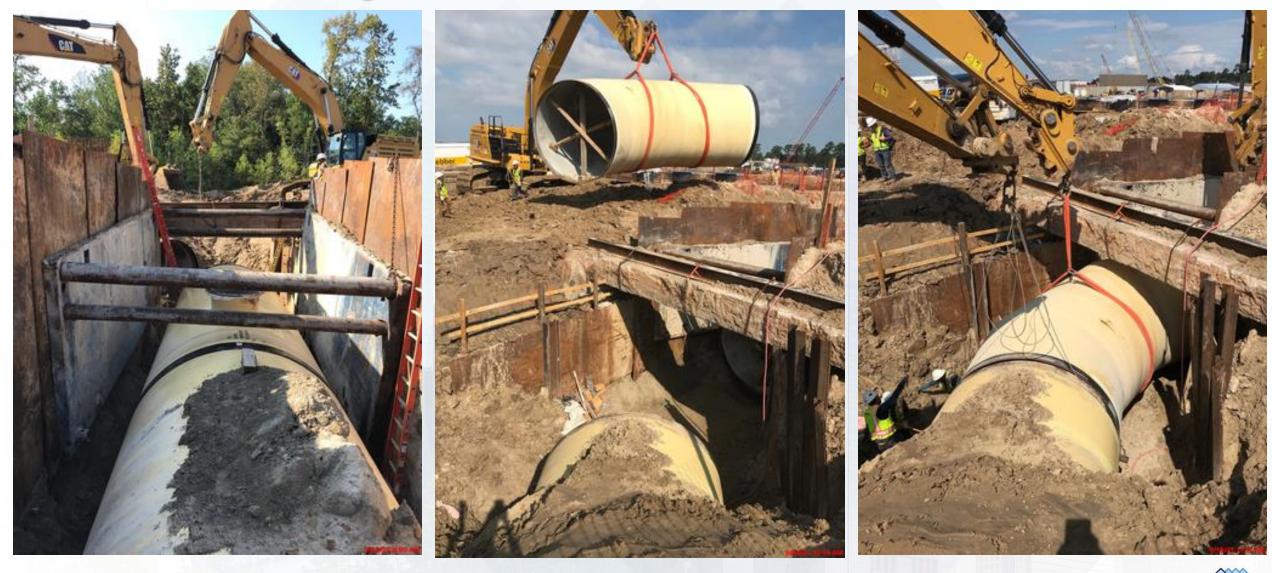

### Construction Progress – Yard Piping

- Fusion welding the 42" HDPE bypass piping for RW tie-ins along north fence in Corridor 1
- Installing dual 108" RW line in Corridor 1
- Completed and backfilled the 108" RW wye and KGVs in Corridor 1
- Installing the 36" CRCY line and valves in Corridor 1-1AB
- Installing 4" Natural Gas (NG) line in Corridor 1-1AB
- Installing 4-¾" Sample (SA) lines in Corridor 1-1AB
- Reinstalling the 60" OF pipe to Pond 4 in West Corridor
- Installing PW piping to Admin Building in West Corridor
- Constructing the bypass road for the 120" FW distribution line installation
- Hydro excavating and setting shoring for the 84" FW tie-ins in the West Corridor
- Installing the 120" FW line in Corridor 5 Phase 2

# Installing dual 108" RW lines in Corridor 1

Houston Waterworks Team

### Installing the 120" FW line in Corridor 5 – Phase 2

Houston Waterworks Team