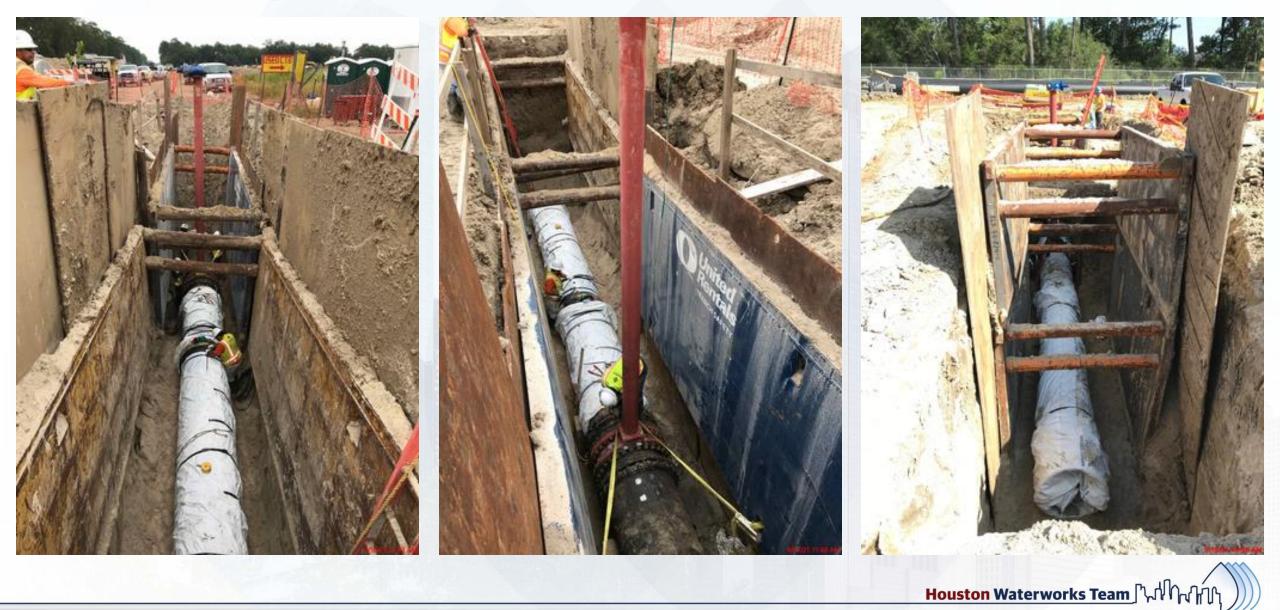

### Construction Progress – Yard Piping

- Fusion welding the 42" HDPE bypass piping for RW tie-ins along north fence in Corridor 1
- Installing dual 108" RW line in Corridor 1
- Completed and backfilled the 108" RW wye and KGVs in Corridor 1
- Installing the 36" CRCY line and valves in Corridor 1-1AB
- Installing 4" Natural Gas (NG) line in Corridor 1-1AB
- Installing 4-¾" Sample (SA) lines in Corridor 1-1AB
- Reinstalling the 60" OF pipe to Pond 4 in West Corridor
- Installing PW piping to Admin Building in West Corridor
- Constructing the bypass road for the 120" FW distribution line installation
- Hydro excavating and setting shoring for the 84" FW tie-ins in the West Corridor
- Installing the 120" FW line in Corridor 5 Phase 2

# Fusion welding and stringing the 42" HDPE bypass piping for RW tie-ins along north fence in Corridor 1

# Installing dual 108" RW lines in Corridor 1

Houston Waterworks Team

#### Completed and backfilled the 108" RW wye and KGVs in Corridor 1