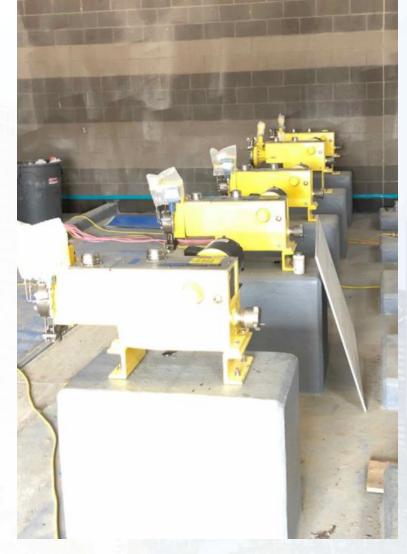

#### **311 – POST CHEMICAL FACILITY SH/CS :**

- CRC Surface Preparation
- Continue Installation of FRP Duct Work.
- Continue Installation Chemical Metering Pumps.
- Continue Installation of above ground electrical conduits.
- Continue Installation of aboveground Plumbing lines.

### 311 – Install FRP Ductwork

# 311 – Chemical Metering Pumps and LCPs Installation