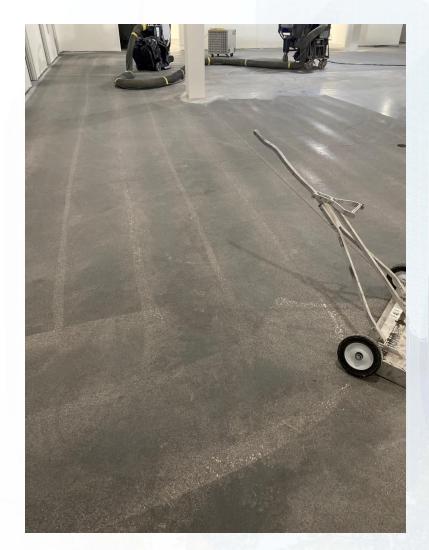

# Construction Progress – Administration & Maintenance Building

- Installed curtain wall glazing
- Installed insulated metal wall panels/soffit
- Installed epoxy flooring
- Installed lighting fixtures
- Installed HM doors and hardware

# Installation of Epoxy Flooring

Houston Waterworks Team