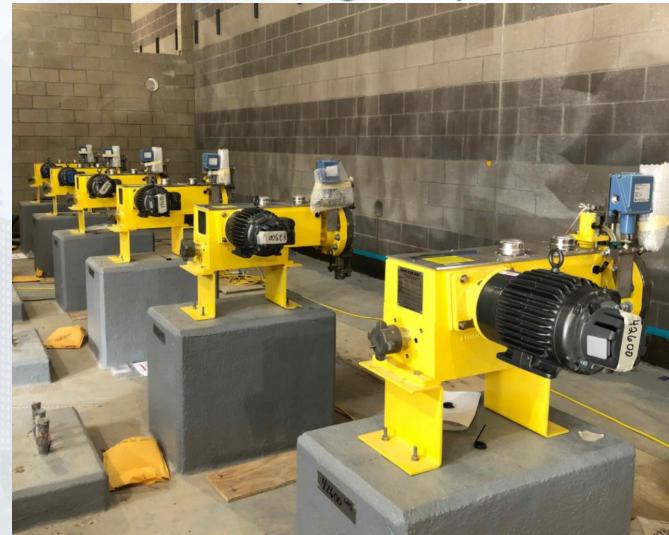

#### **311 – POST CHEMICAL FACILITY SH/CS :**

- CRC Surface Preparation
- Continue Installation of FRP Duct Work.
- Continue Installation Chemical Metering Pumps.
- Continue Installation of above ground electrical conduits.
- Continue Installation of aboveground Plumbing lines.

# 311 – Chemical Metering Pumps and LCPs Installation