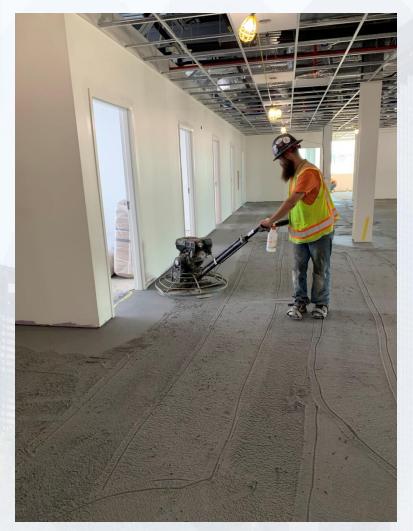

**



520 – Commenced conveyor installation at the 2nd floor Houston Waterworks Team ໂຈກໃນດາກ

#### **DEWATERING BUILDING 520**



520 – Completed installation of translucent wall panels & completed installation of metal wall panels installation of metal wall panels

89

#### THICKENED SLUDGE & EQ BASIN 510



510 – Installation of LIT's and continued process pipe installation

# Construction Progress – Administration & Maintenance Building

- Installed curtain wall glazing
- Installed insulated metal wall panels/soffit
- Installed epoxy flooring
- Installed lighting fixtures
- Installed HM doors and hardware

# Installation of Curtain Wall Glazing





Houston Waterworks Team

# Installation of Insulated Wall Panels/Soffit





Houston Waterworks Team

# Installation of Epoxy Flooring







Houston Waterworks Team

# **Installation of Lighting Fixtures**







## Installation of HM Doors and Hardware