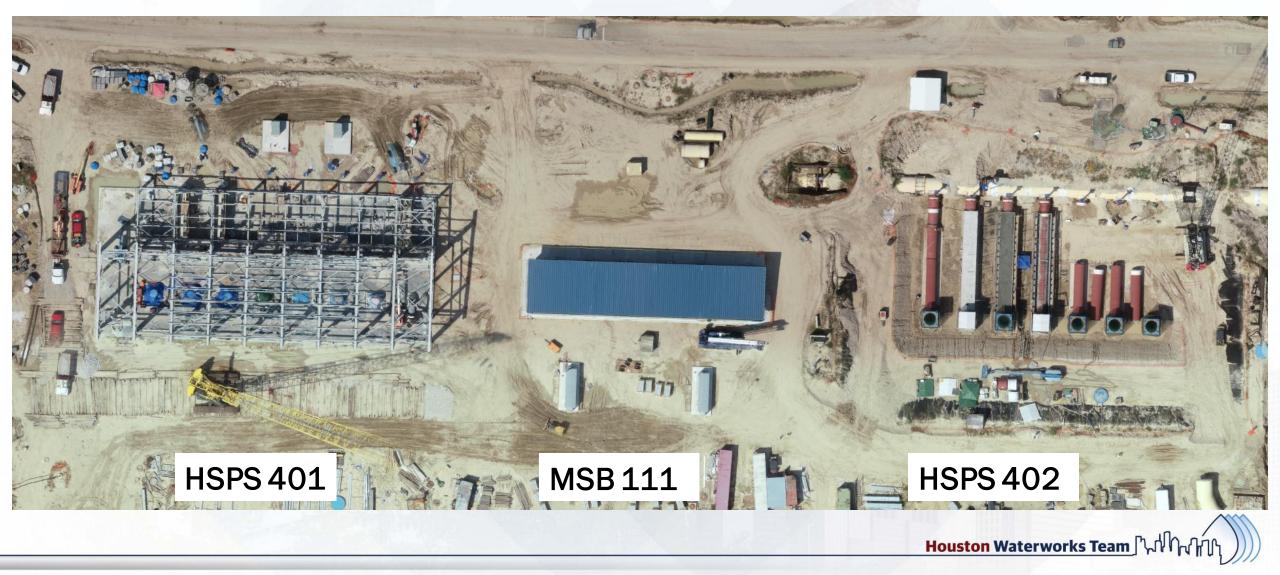

Prestress & Shotcrete.
- 362 Stripping formwork.
- 401 Installation of CMU and detailing of structural steel.
- 402 Continued installation of 78" buried pipe laterals to pump cans.
- 402 Continued pipe encasement of 78" buried pipe laterals to pump cans.
- 520 Continued process pipe installation.
- 520 Continued electrical support & conduit installation at 1st, 2nd and 3rd floor.
- 520 Commenced conveyor installation at the 2nd floor.
- 520 Completed installation of translucent wall panels.
- 520 Completed installation of metal wall panels.
- 510 Installation of LIT's and continued process pipe installation.

#### GST 361 & 362 AERIAL VIEW



#### **GROUND STORAGE TANK 361**



361 – Prestress & Shotcrete



#### **GROUND STORAGE TANK 362**



#### HSPS 401, MSB 111, HSPS 402 AERIAL VIEW



#### **HIGH SERVICE PUMP STATION 401**



#### **HIGH SERVICE PUMP STATION 402**



402 – Continued installation of 78" buried pipe laterals to pump cans & continued pipe encasement of 78" buried pipe laterals to pump cans Houston Waterworks Team

#### DEWATERING BUILDING 520 & THICKENED SLUDGE EQUALIZATION TANK 510 AERIAL VIEW



#### **DEWATERING BUILDING 520**



520 – Continued process pipe installation & continued electrical support & conduit installation at 1st, 2nd and 3rd floor Houston Waterworks Team

#### **DEWATERING BUILDING 520**



520 – Commenced conveyor installation at the 2nd floor Houston Waterworks Team ໂຈກໃນດາກ

#### **DEWATERING BUILDING 520**



520 – Completed installation of translucent wall panels & completed installation of metal wall panels installation of met