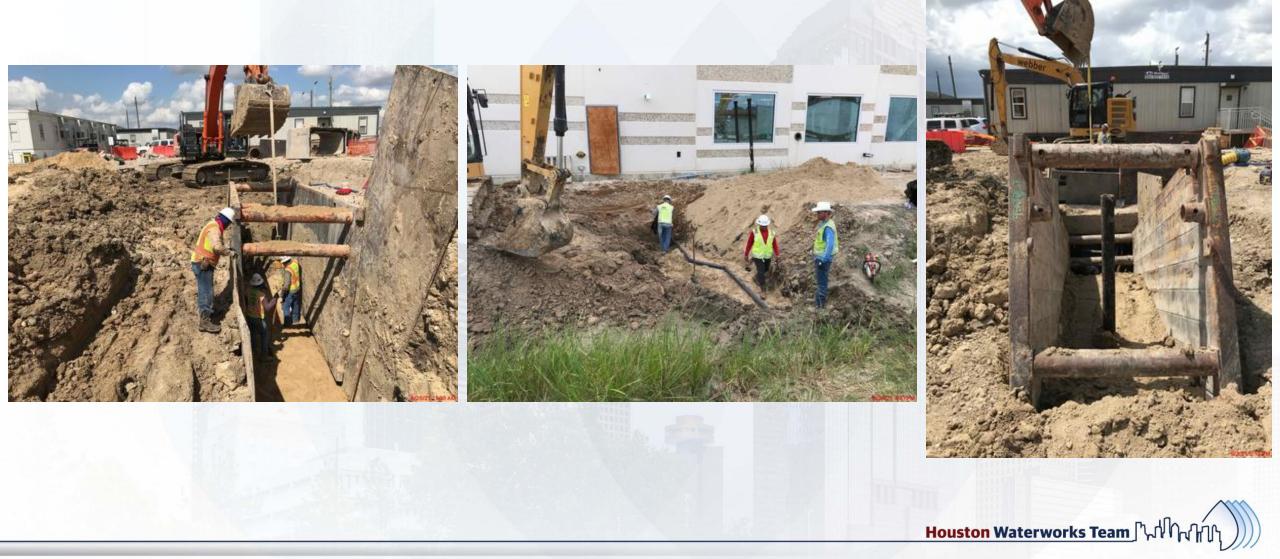

### Construction Progress – Yard Piping

- Fusion welding the 42" HDPE bypass piping for RW tie-ins along north fence in Corridor 1
- Installing dual 108" RW line in Corridor 1
- Completed and backfilled the 108" RW wye and KGVs in Corridor 1
- Installing the 36" CRCY line and valves in Corridor 1-1AB
- Installing 4" Natural Gas (NG) line in Corridor 1-1AB
- Installing 4-¾" Sample (SA) lines in Corridor 1-1AB
- Reinstalling the 60" OF pipe to Pond 4 in West Corridor
- Installing PW piping to Admin Building in West Corridor
- Constructing the bypass road for the 120" FW distribution line installation
- Hydro excavating and setting shoring for the 84" FW tie-ins in the West Corridor
- Installing the 120" FW line in Corridor 5 Phase 2

# Fusion welding and stringing the 42" HDPE bypass piping for RW tie-ins along north fence in Corridor 1

# Installing dual 108" RW lines in Corridor 1

Houston Waterworks Team

#### Completed and backfilled the 108" RW wye and KGVs in Corridor 1