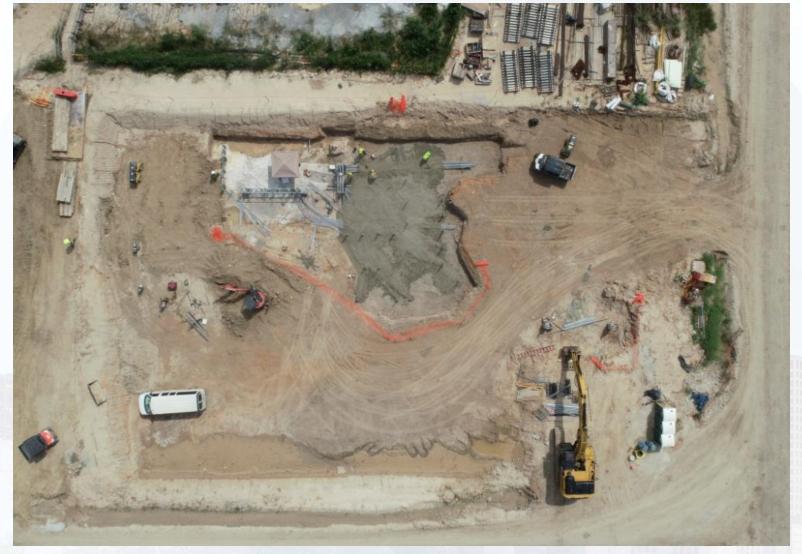

m

#### Construction Progress – Central Plant 2

#### **311 – POST CHEMICAL FACILITY SH/CS :**

- CRC Surface Preparation
- Continue Installation of FRP Duct Work.
- Continue Installation Chemical Metering Pumps.
- Continue Installation of above ground electrical conduits.
- Continue Installation of aboveground Plumbing lines.

#### **312 – POST CHEMICAL FACILITY FA/LAS/PEC/SB :**

- Installation of Fire Sprinkler System.
- Installation of Chemical Metering Pumps.
- Installation of FRP Ductwork.

#### **313 – POST CHEMICAL FACILITY 3 FA/LAS/PEC/SB :**

Underground Electrical Conduit Installation

#### 314 – POST CHEMICAL FACILITY 4 SH/CS :

- F/R/P Concrete Slabs for containment and building.
- Installation of CMU Blocks.



#### **CENTRAL PLANT- Phase 2**



# 313- Overall view 09/03/21



## 313 – Underground Electrical Conduit





# 314-Aerial view 09/03/21



# 314 – F/R/P Tank Pads





Houston Waterworks Team

# 314 – Installation of CMU Blocks



## 282-FILTER MODULE 2- Reinforcing/Pouring East Tall Walls





Houston Waterworks Team ຼິ່ນ ທີ່ໃນ ທີ່ມີ

# 282-FILTER MODULE 2- Forming/Reinforcing Top Deck





### 282-FILTER MODULE 2- Pouring Top Deck





#### 282-FILTER MODULE 2- Setting Storm Water Pump Station





## 292-TPS – Aerial View (09-03-2021)



#### 292-TPS – FRP Overflow Channel Walls Ongoing





#### 292-TPS – Backfill South of Pump Cans





Houston Waterworks Team

#### Construction Progress – LREQ Basins Facilities 601/602

- 601 Continue installation of 42" FTW
- 602 Formwork on walls P11 and P15
- 602 Concrete placement on walls P11 and P15
- 602