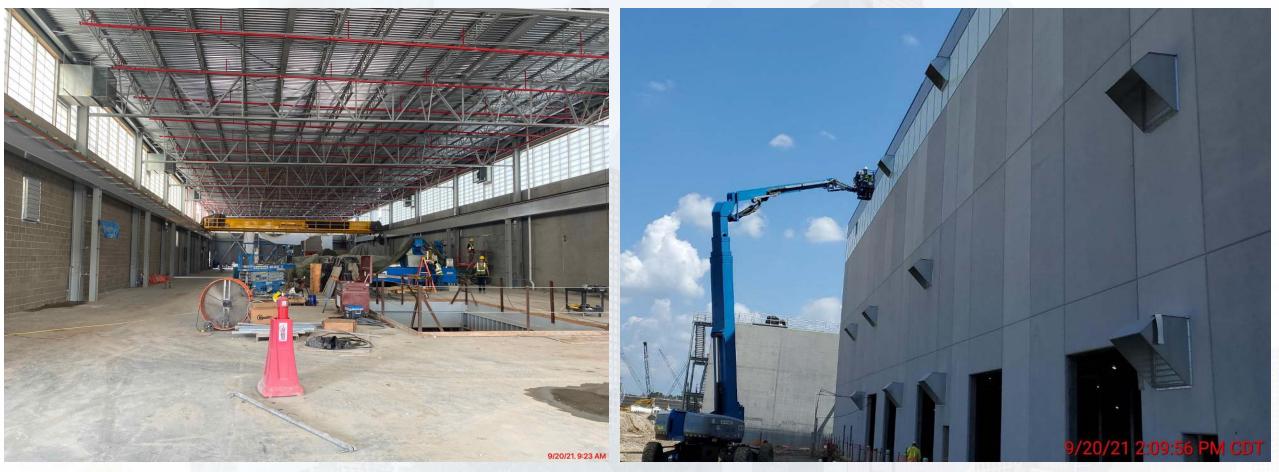

## Construction Progress – South Plant

**Houston Waterworks Team** 

- 361 Prestress & Shotcrete.
- 362 Stripping formwork.
- 401 Installation of CMU and detailing of structural steel.
- 402 Continued installation of 78" buried pipe laterals to pump cans.
- 402 Continued pipe encasement of 78" buried pipe laterals to pump cans.
- 520 Continued process pipe installation.
- 520 Continued electrical support & conduit installation at 1st, 2nd and 3rd floor.
- 520 Commenced conveyor installation at the 2nd floor.
- 520 Completed installation of translucent wall panels.
- 520 Completed installation of metal wall panels.
- 510 Installation of LIT's and continued process pipe installation.

#### HSPS 401, MSB 111, HSPS 402 AERIAL VIEW

#### **HIGH SERVICE PUMP STATION 401**

#### **HIGH SERVICE PUMP STATION 402**

402 – Continued installation of 78" buried pipe laterals to pump cans & continued pipe encasement of 78" buried pipe laterals to pump cans Houston Waterworks Team