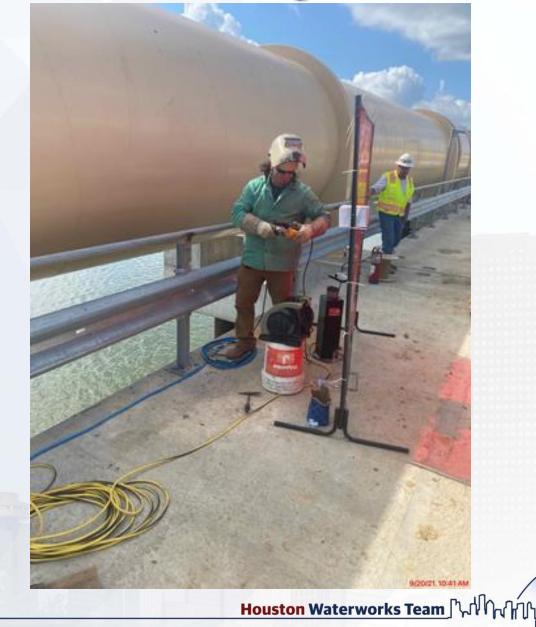

CITY OF HOUSTON Houston Public Works

# DESIGN-BUILD SERVICES

# Northeast Water Purification Plant Expansion

September 22, 2021





Houston Waterworks Team

### Construction Progress – Intake Pump Station (IPS)

- Installing water booster skid
- Installing metal soffit panels
- Overhead door and double door installed at Building 152

# Electrical cable installation inside Building 152





# Welding guard rail on the access bridge





5

# Cathodic protection rectifiers installed by building 152



#### **Construction Progress – Site Electrical**

- Third Party Testing at Facility 142
- Fiber Duct Bank Installation
- Cable Pulling at Corridor

# Third Party Testing at Facility 142



#### **Fiber Duct Bank Installation**







# **Third Party Testing**







# **Cable Pulling at Corridor**



### Construction Progress – Yard Piping

- Fusion welding the 42" HDPE bypass piping for RW tie-ins along north fence in Corridor 1
- Installing dual 108" RW line in Corridor 1
- Completed and backfilled the 108" RW wye and KGVs in Corridor 1
- Installing the 36" CRCY line and valves in Corridor 1-1AB
- Installing 4" Natural Gas (NG) line in Corridor 1-1AB
- Installing 4-¾" Sample (SA) lines in Corridor 1-1AB
- Reinstalling the