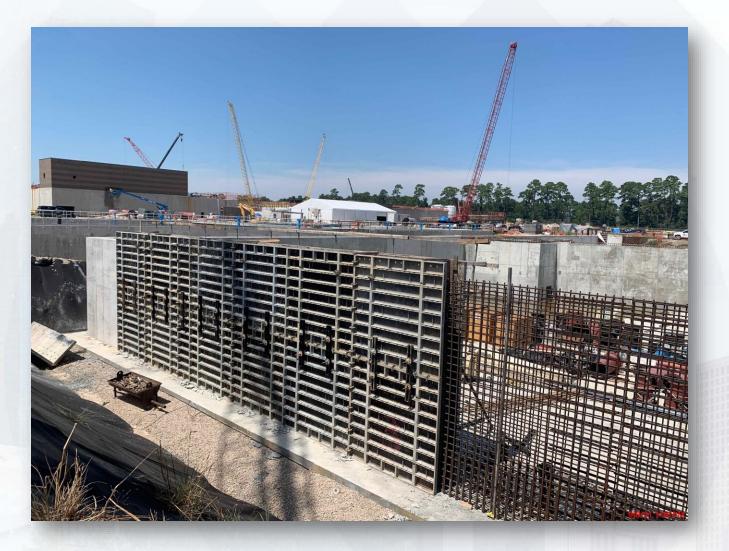

#### Construction Progress – LREQ Basins Facilities 601/602

- 601 Continue installation of 42" FTW
- 602 Formwork on walls P11 and P15
- 602 Concrete placement on walls P11 and P15
- 602 Formwork on wall P17

# 601 – Continue installation of 42" FTW