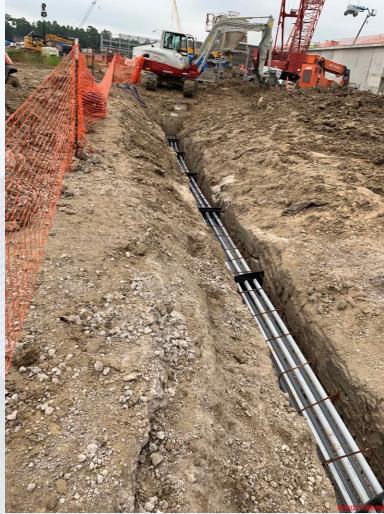

CITY OF HOUSTON Houston Public Works

# DESIGN-BUILD SERVICES

# Northeast Water Purification Plant Expansion

September 22, 2021





Houston Waterworks Team

### Construction Progress – Intake Pump Station (IPS)

- Installing water booster skid
- Installing metal soffit panels
- Overhead door and double door installed at Building 152

# Electrical cable installation inside Building 152





# Welding guard rail on the access bridge





5

# Cathodic protection rectifiers installed by building 152



#### **Construction Progress – Site Electrical**

- Third Party Testing at Facility 142
- Fiber Duct Bank Installation
- Cable Pulling at Corridor

# Third Party Testing at Facility 142



#### **Fiber Duct Bank Installation**







# **Third Party Testing**







# **Cable Pulling at Corridor**



### Construction Progress – Yard Piping

- Fusion welding the 42" HDPE bypass piping for RW tie-ins along north fence in Corridor 1
- Installing dual 108" RW line in Corridor 1
- Completed and backfilled the 108" RW wye and KGVs in Corridor 1
- Installing the 36" CRCY line and valves in Corridor 1-1AB
- Installing 4" Natural Gas (NG) line in Corridor 1-1AB
- Installing 4-¾" Sample (SA) lines in Corridor 1-1AB
- Reinstalling the 60" OF pipe to Pond 4 in West Corridor
- Installing PW piping to Admin Building in West Corridor
- Constructing the bypass road for the 120" FW distribution line installation
- Hydro excavating and setting shoring for the 84" FW tie-ins in the West Corridor
- Installing the 120" FW line in Corri