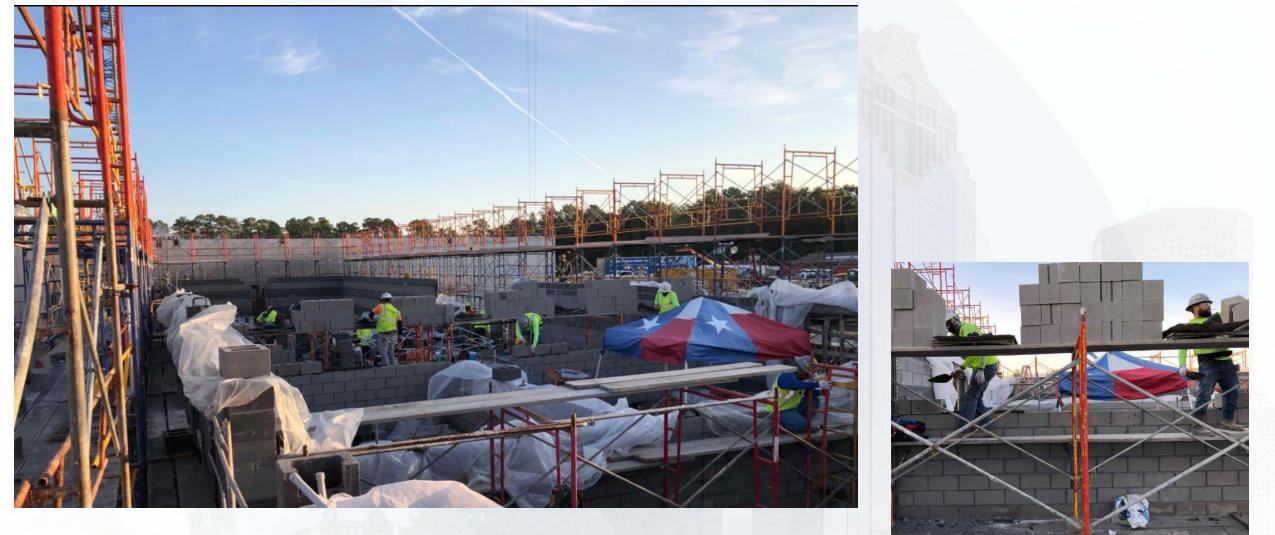

#### 314 – POST CHEMICAL FACILITY 4 SH/CS :

- F/R/P Concrete Slabs for containment and building.
- Installation of CMU Blocks.

# 314 – Installation of CMU Blocks