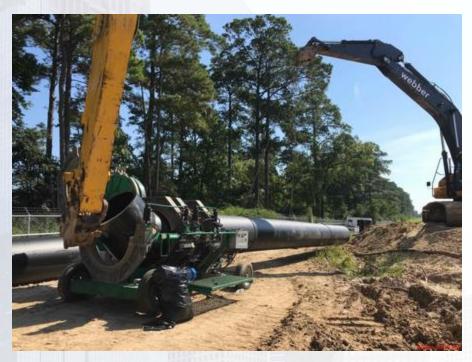

### Construction Progress – Yard Piping

- Fusion welding the 42" HDPE bypass piping for RW tie-ins along north fence in Corridor 1
- Installing dual 108" RW line in Corridor 1
- Completed and backfilled the 108" RW wye and KGVs in Corridor 1
- Installing the 36" CRCY line and valves in Corridor 1-1AB
- Installing 4" Natural Gas (NG) line in Corridor 1-1AB
- Installing 4-¾" Sample (SA) lines in Corridor 1-1AB
- Reinstalling the 60" OF pipe to Pond 4 in West Corridor
- Installing PW piping to Admin Building in West Corridor
- Constructing the bypass road for the 120" FW distribution line installation
- Hydro excavating and setting shoring for the 84" FW tie-ins in the West Corridor
- Installing the 120" FW line in Corridor 5 Phase 2

# Fusion welding and stringing the 42" HDPE bypass piping for RW tie-ins along north fence in Corridor 1