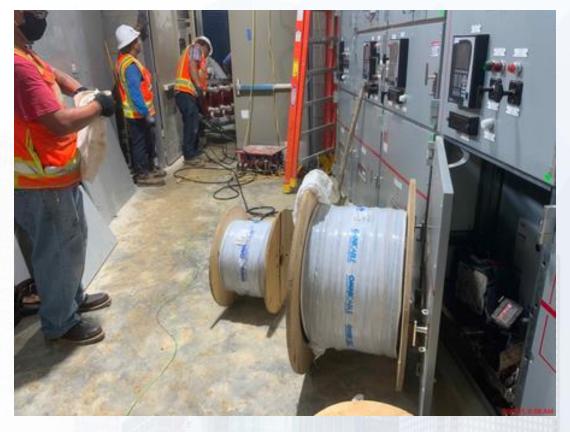

CITY OF HOUSTON Houston Public Works

# DESIGN-BUILD SERVICES

# Northeast Water Purification Plant Expansion

September 22, 2021





Houston Waterworks Team

### Construction Progress – Intake Pump Station (IPS)

- Installing water booster skid
- Installing metal soffit panels
- Overhead door and double door installed at Building 152

# Electrical cable installation inside Building 152





# Welding guard rail on the access bridge





5

# Cathodic protection rectifiers installed by building 152



#### **Construction Progress – Site Electrical**

- Third Party Testing at Facility 142
- Fiber Duct Bank Installation
- Cable Pulling at Corridor

# Third Party Testing at Facility 142



#### **Fiber Duct Bank Installation**







# **Third Party Testing**







# **Cable Pulling at Corridor**



### Construction Progress – Yard Piping

- Fusion welding the 42" HDPE bypass piping for RW tie-ins along north fence in Corridor 1
- Installing dual 108" RW line in Corridor 1
- Completed and backfilled the 108" RW wye and KGVs in Corridor 1
- Installing the 36" CRCY line and valves in Corridor 1-1AB
- Installing 4" Natural Gas (NG) line in Corridor 1-1AB
- Installing 4-¾" Sampl