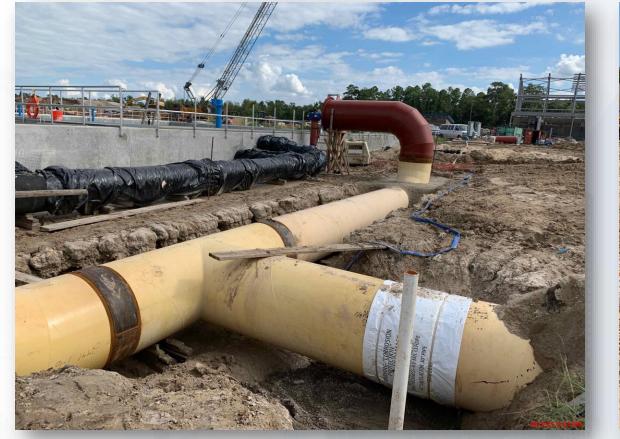

### Construction Progress – Yard Piping

- Fusion welding the 42" HDPE bypass piping for RW tie-ins along north fence in Corridor 1
- Installing dual 108" RW line in Corridor 1
- Completed and backfilled the 108" RW wye and KGVs in Corridor 1
- Installing the 36" CRCY line and valves in Corridor 1-1AB
- Installing 4" Natural Gas (NG) line in Corridor 1-1AB
- Installing 4-¾" Sample (SA) lines in Corridor 1-1AB
- Reinstalling the 60" OF pipe to Pond 4 in West Corridor
- Installing PW piping to Admin Building in West Corridor
- Constructing the bypass road for the 120" FW distribution line installation
- Hydro excavating and setting shoring for the 84" FW tie-ins in the West Corridor
- Installing the 120" FW line in Corridor 5 Phase 2

# Installing the 60" OF pipe to Pond 4 in West Corridor

# Installing PW piping to Admin Building in West Corridor