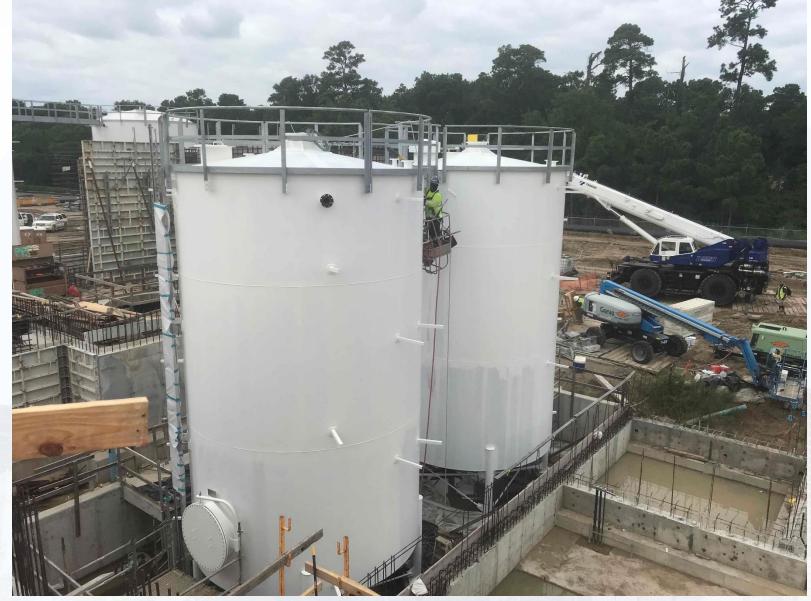

## Construction Progress – South Plant

**Houston Waterworks Team** 

- 361 Prestress & Shotcrete.
- 362 Stripping formwork.
- 401 Installation of CMU and detailing of structural steel.
- 402 Continued installation of 78" buried pipe laterals to pump cans.
- 402 Continued pipe encasement of 78" buried pipe laterals to pump cans.
- 520 Continued process pipe installation.
- 520 Continued electrical support & conduit installation at 1st, 2nd and 3rd floor.
- 520 Commenced conveyor installation at the 2nd floor.
- 520 Completed installation of translucent wall panels.
- 520 Completed installation of metal wall panels.
- 510 Installation of LIT's and continued process pipe installation.

#### **GROUND STORAGE TANK 361**

361 – Prestress & Shotcrete

#### **GROUND STORAGE TANK 362**