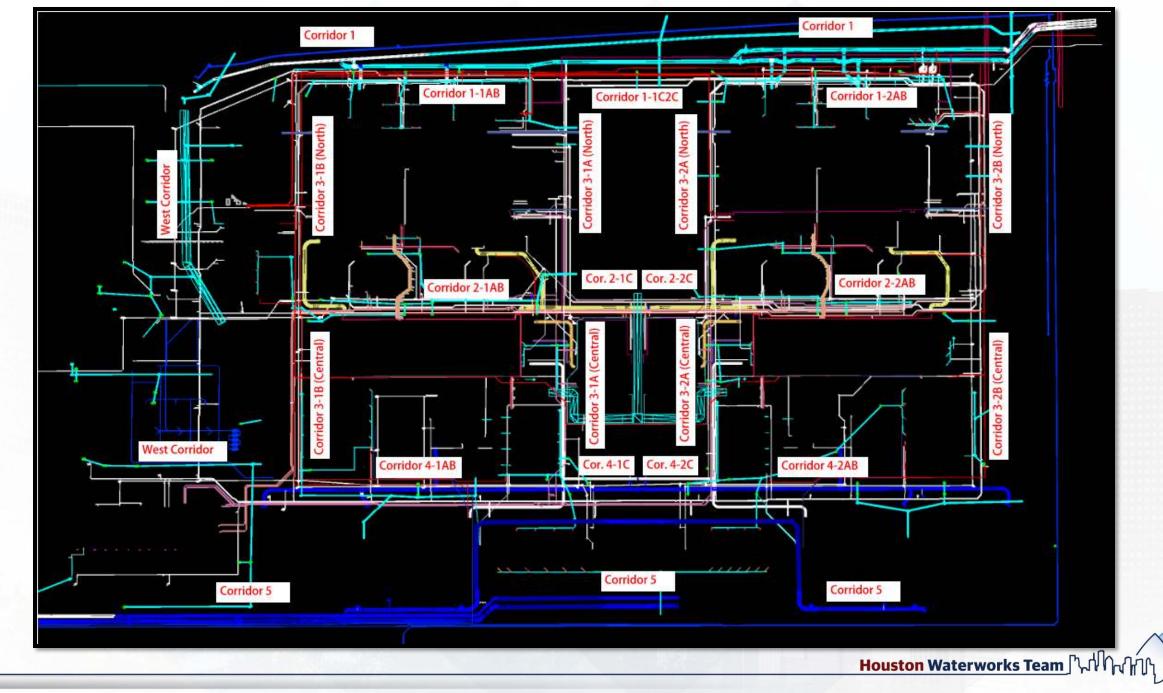

### Construction Progress – Yard Piping

- Fusion welding the 42" HDPE bypass piping for RW tie-ins along north fence in Corridor 1
- Installing dual 108" RW line in Corridor 1
- Completed and backfilled the 108" RW wye and KGVs in Corridor 1
- Installing the 36" CRCY line and valves in Corridor 1-1AB
- Installing 4" Natural Gas (NG) line in Corridor 1-1AB
- Installing 4-¾" Sample (SA) lines in Corridor 1-1AB
- Reinstalling the 60" OF pipe to Pond 4 in West Corridor
- Installing PW piping to Admin Building in West Corridor
- Constructing the bypass road for the 120" FW distribution line installation
- Hydro excavating and setting shoring for the 84" FW tie-ins in the West Corridor
- Installing the 120" FW line in Corridor 5 Phase 2