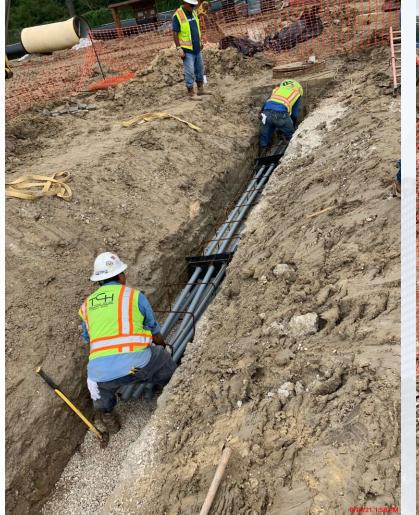

CITY OF HOUSTON Houston Public Works

# DESIGN-BUILD SERVICES

# Northeast Water Purification Plant Expansion

September 22, 2021





Houston Waterworks Team

### Construction Progress – Intake Pump Station (IPS)

- Installing water booster skid
- Installing metal soffit panels
- Overhead door and double door installed at Building 152

# Electrical cable installation inside Building 152





# Welding guard rail on the access bridge





5

# Cathodic protection rectifiers installed by building 152



#### **Construction Progress – Site Electrical**

- Third Party Testing at Facility 142
- Fiber Duct Bank Installation
- Cable Pulling at Corridor

# Third Party Testing at Facility 142



#### **Fiber Duct Bank Installation**







# **Third Party Testing**







# **Cable Pulling at Corridor**



### Construction Progress – Yard Piping

- Fusion welding the 42" HDPE bypass piping for RW tie-ins along north fence in Corridor 1
- Installing dual 108" RW line in Corridor 1
- Completed and backfilled the 108" RW wye and KGVs in Corridor 1
- Installing the 36" CRCY line and valves in Corridor 1-1AB
- Installing 4" Natural Gas (NG) line in Corridor 1-1AB
- Installing 4-¾" Sample (SA) lines in Corridor 1-1AB
- Reinstalling the 60" OF pipe to Pond 4 in West Corridor
- Installing PW piping to Admin Building in West Corridor
- Constructing the bypass road for the 120" FW distribution line installation
- Hydro excavating and setting shoring for the 84" FW tie-ins in the West Corridor
- Installing the 120" FW line in Cor