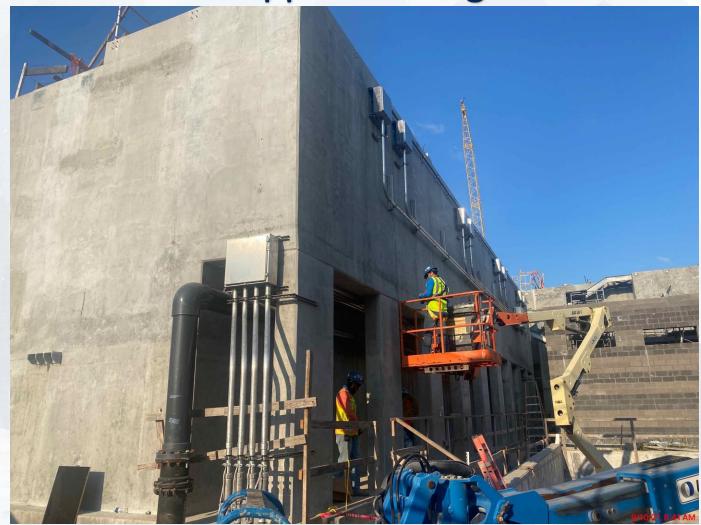

#### Construction Progress – Central Plant 2

#### **311 – POST CHEMICAL FACILITY SH/CS :**

- CRC Surface Preparation
- Continue Installation of FRP Duct Work.
- Continue Installation Chemical Metering Pumps.
- Continue Installation of above ground electrical conduits.
- Continue Installation of aboveground Plumbing lines.

### 311 – Install FRP Ductwork