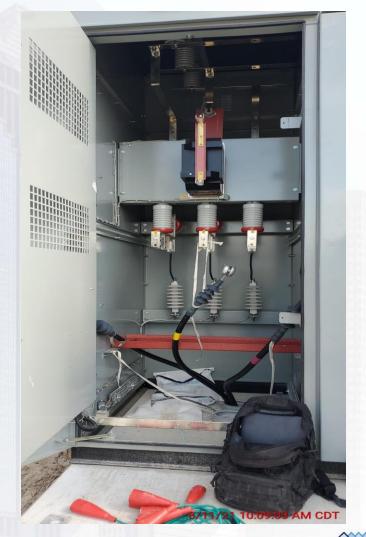

CITY OF HOUSTON Houston Public Works

# DESIGN-BUILD SERVICES

# Northeast Water Purification Plant Expansion

September 22, 2021





Houston Waterworks Team

### Construction Progress – Intake Pump Station (IPS)

- Installing water booster skid
- Installing metal soffit panels
- Overhead door and double door installed at Building 152

# Electrical cable installation inside Building 152





# Welding guard rail on the access bridge





5

# Cathodic protection rectifiers installed by building 152



#### **Construction Progress – Site Electrical**

- Third Party Testing at Facility 142
- Fiber Duct Bank Installation
- Cable Pulling at Corridor

# Third Party Testing at Facility 142



#### **Fiber Duct Bank Installation**







# **Third Party Testing**







# **Cable Pulling at Corridor**



### Construction Progress – Yard Piping

- Fusion welding the 42" HDPE bypass piping for RW tie-ins along north fence in Corridor 1
- Installing dual 108" RW line in Corridor 1
- Completed and backfilled the 108" RW wye and KGVs in Corridor 1
- Installing the 36" CRCY line and valves in Corridor 1-1AB
- Installing 4" Natural Gas (NG) line in Corridor 1-1AB
- Installing 4-¾" Sample (SA) lines in Corridor 1-1AB
- Reinstalling the 60" OF pipe to Pond 4 in West Corridor
- Installing PW piping to Admin Building in West Corridor
- Constructing the bypass road for the 120" FW distribution line installation
- Hydro excavating and setting shoring for the 84" FW tie-ins in the West Corridor
- Installing the 120" FW line in Corridor 5 Phase 2



# Fusion welding a