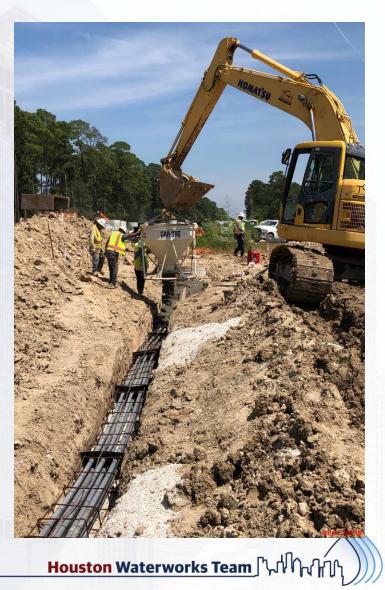

CITY OF HOUSTON Houston Public Works

# DESIGN-BUILD SERVICES

# Northeast Water Purification Plant Expansion

September 22, 2021





Houston Waterworks Team

### Construction Progress – Intake Pump Station (IPS)

- Installing water booster skid
- Installing metal soffit panels
- Overhead door and double door installed at Building 152

# Electrical cable installation inside Building 152





# Welding guard rail on the access bridge





5

# Cathodic protection rectifiers installed by building 152



#### **Construction Progress – Site Electrical**

- Third Party Testing at Facility 142
- Fiber Duct Bank Installation
- Cable Pulling at Corridor

# Third Party Testing at Facility 142



#### **Fiber Duct Bank Installation**







# **Third Party Testing**







# **Cable Pulling at Corridor**



### Construction Progress – Yard Piping

- Fusion welding the 42" HDPE bypass piping for RW tie-ins along north fence in Corridor 1
- Installing dual 108" RW line in Corridor 1
- Completed and backfilled the 108" RW wye and KGVs in Corridor 1
- Installing the 36" CRCY line and valves in Corridor 1-1AB
- Installing 4" Natural Gas (NG) line in Corridor 1-1AB
- Installing 4-¾" Sample (SA) lines in Corridor 1-1AB
- Reinstalling the 60" OF pipe to Pond 4 in West Corridor
- Installing PW piping to Admin Building in West Corridor
- Constructing the bypass road for the 120" FW distribution line installation
- Hydro excavating and setting shoring for the 84" FW tie-ins in the West Corridor
- Installing the 120" FW line in Corrido