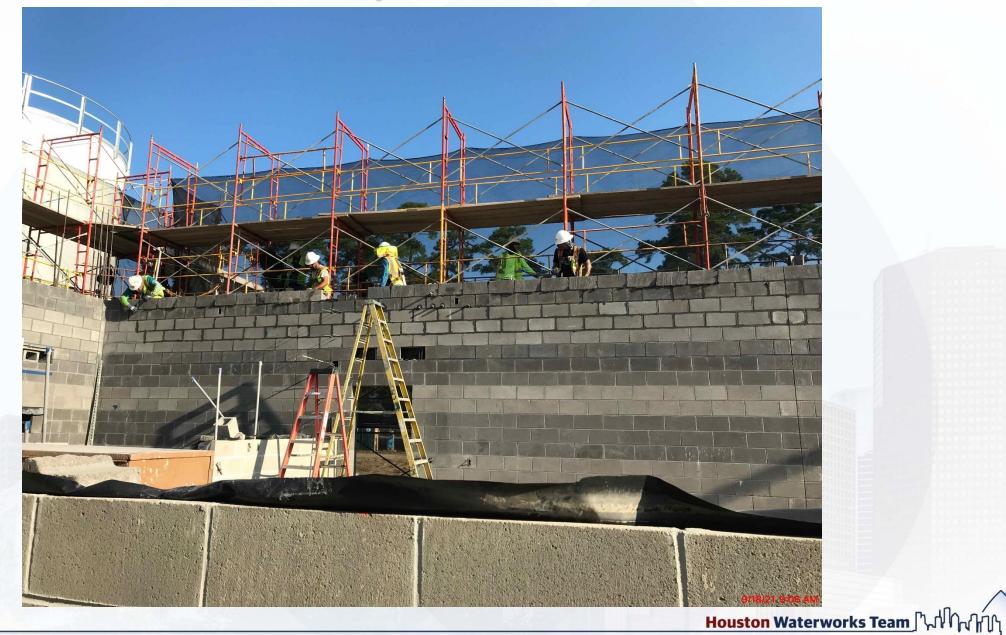

#### 314 – POST CHEMICAL FACILITY 4 SH/CS :

- F/R/P Concrete Slabs for containment and building.
- Installation of CMU Blocks.

# 314 – Installation of CMU Blocks