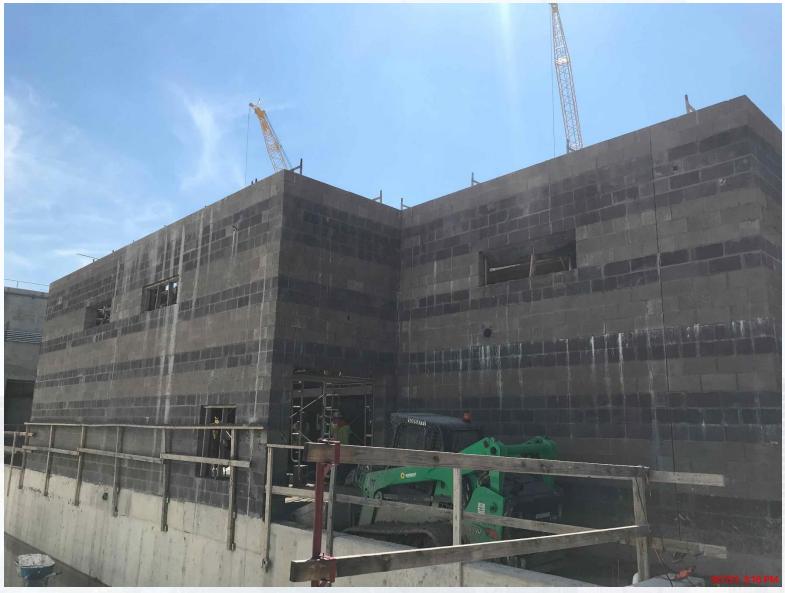

#### Construction Progress – Central Plant 1

#### 282 -FILTER MODULE 2:

- Reinforcing/Pouring East Tall Walls.
- Setting Shoring for Top Deck
- Setting Storm Water Pump Station

## 282-FILTER MODULE 2- Reinforcing/Pouring East Tall Walls

Houston Waterworks Team ຼິ່ນ ທີ່ໃນ ທີ່ມີ