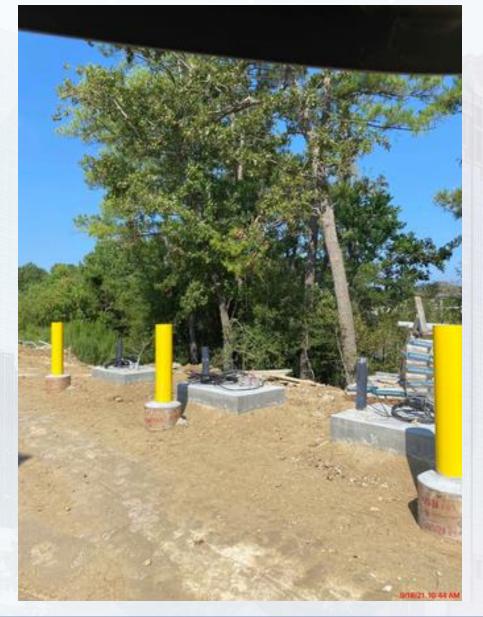

CITY OF HOUSTON Houston Public Works

# DESIGN-BUILD SERVICES

# Northeast Water Purification Plant Expansion

September 22, 2021





Houston Waterworks Team

### Construction Progress – Intake Pump Station (IPS)

- Installing water booster skid
- Installing metal soffit panels
- Overhead door and double door installed at Building 152

# Electrical cable installation inside Building 152





# Welding guard rail on the access bridge





5

# Cathodic protection rectifiers installed by building 152



#### **Construction Progress – Site Electrical**

- Third Party Testing at Facility 142
- Fiber Duct Bank Installation
- Cable Pulling at Corridor

# Third Party Testing at Facility 142



#### **Fiber Duct Bank Installation**







# **Third Party Testing**







# **Cable Pulling at Corridor**



### Construction Progress – Yard Piping

- Fusion welding the 42" HDPE bypass piping for RW tie-ins along north fence in Corridor 1
- Installing dual 108" RW line in Corridor 1
- Completed and backfilled the 108" RW wye and KGVs in Corridor 1
- Installing the 36" CRCY line and valves in Corridor 1-1AB
- Installing 4" Natural Gas (NG) line in Corridor 1-1AB
- Installing 4-¾" Sample (SA) lines in Corridor 1-1AB
- Reinstalling the 60" OF pipe to Pond 4 in West Corridor
- Installing PW piping to