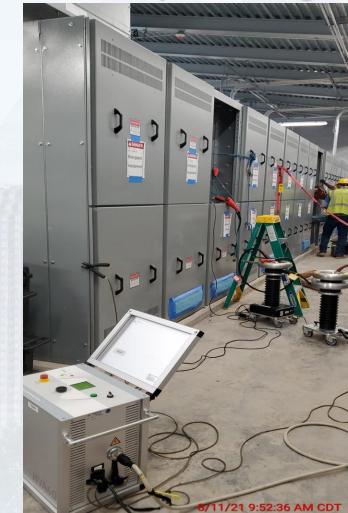

CITY OF HOUSTON Houston Public Works

# DESIGN-BUILD SERVICES

# Northeast Water Purification Plant Expansion

September 22, 2021





Houston Waterworks Team

### Construction Progress – Intake Pump Station (IPS)

- Installing water booster skid
- Installing metal soffit panels
- Overhead door and double door installed at Building 152

# Electrical cable installation inside Building 152





# Welding guard rail on the access bridge





5

# Cathodic protection rectifiers installed by building 152



#### **Construction Progress – Site Electrical**

- Third Party Testing at Facility 142
- Fiber Duct Bank Installation
- Cable Pulling at Corridor

# Third Party Testing at Facility 142



#### **Fiber Duct Bank Installation**







# **Third Party Testing**







# **Cable Pulling at Corridor**



### Construction Progress – Yard Piping

- Fusion welding the 42" HDPE bypass piping for RW tie-ins along north fence in Corridor 1
- Installing dual 108" RW line in Corridor 1
- Completed and backfilled the 108" RW wye and KGVs in Corridor 1
- Installing the 36" CRCY line and valves in Corridor 1-1AB
- Installing 4" Natural Gas (NG) line in Corridor 1-1AB
- Installing 4-¾" Sample (SA) lines in Corridor 1-1AB
- Reinstalling the 60" OF pipe to Pond 4 in West Corridor
- Installing PW piping to Admin Building in West Corridor
- Constructing the bypass road for the 120" FW distribution line installation
- Hydro excavating and setting shoring for the 84" FW tie-ins in the West Corridor
- Installing the 120" FW line in Corridor 5 Phase 2



# Fusion welding