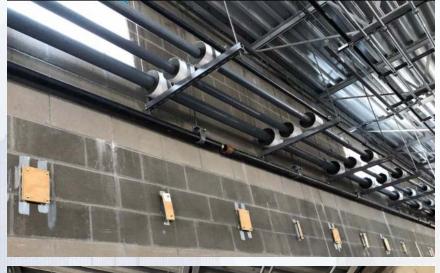

onduit Installation Southwest of Building



### 291-TPS – Install lighting Fixtures in Electrical Room





#### 291-TPS – Deliver and Install DC Batteries, Switchboards, Breaker Control Station, and LV ASDs





#### 291-TPS – Install Overhead Coiling Door & Man Doors





# 291-TPS – Install Analyzers in the Analyzer Room



# 291-TPS – Install LITs on the Top Deck



#### 291-TPS – Install Wall-Mounted HVAC Unit





#### 291-TPS – Install Supports for West Misc Metal Platform





Houston Waterworks Team

# 311 - Aerial view -09/03/2021



# 311 – CRC Surface Preparation





Houston Waterworks Team

### 311 – Install FRP Ductwork



# 311 – Chemical Metering Pumps and LCPs Installation



# 311 – Aboveground Electrical conduit Installation.





# 311–Plumbing Lines Installation.







# 312 - Overall view 09/03/21



# 312 - Fire Sprinkler System Installation







# 312 – Installation of Chemical Metering Pumps





Houston Waterworks Team

# 312 – Installation of FRP Ductwork



Houston Waterworks Team

#### Construction Progress – Central Plant 2

#### **311 – POST CHEMICAL FACILITY SH/CS :**

- CRC Surface Preparation
- Continue Installation of FRP Duct Work.
- Continue Installation Chemical Metering Pumps.
- Continue Installation of above ground electrical conduits.
- Continue Installation of aboveground Plumbing lines.

#### **312 – POST CHEMICAL FACILITY FA/LAS/PEC/SB :**

- Installation of Fire Sprinkler System.
- Installation of Chemical Metering Pumps.
- Installation of FRP Ductwork.

#### **313 – POST CHEMICAL FACILITY 3 FA/LAS/PEC/SB :**

Underground El