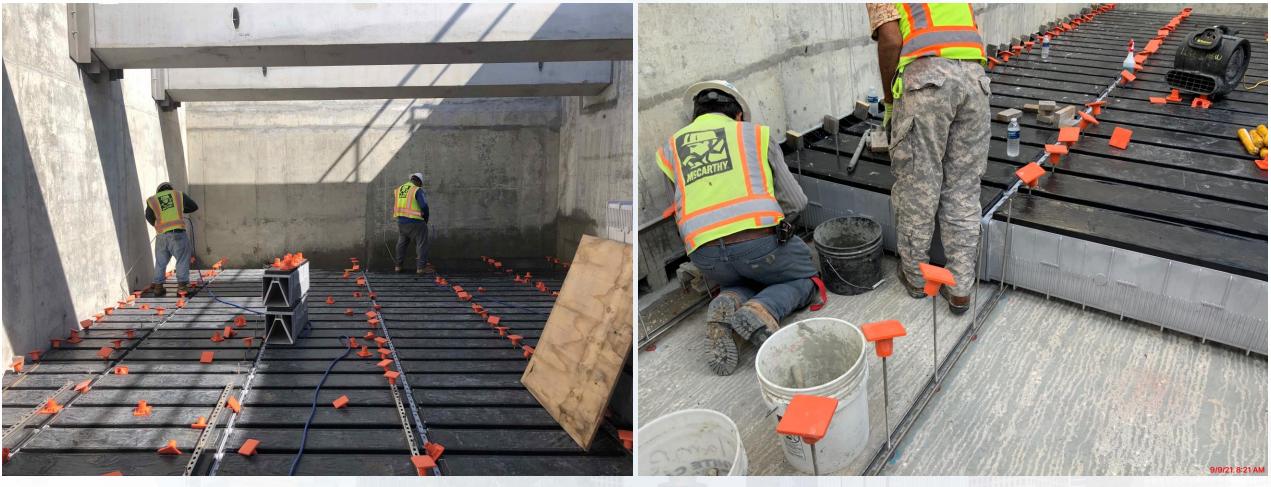

- LIT Installation

#### **291-TRANSFER PUMP STATION 1:**

- Conduit Installation Southwest of Building
- Install lighting Fixtures in Electrical Room
- Deliver and Install DC Batteries, Switchboards, Breaker Control Station, and LV ASDs
- Install Overhead Coiling Door & Man Doors
- Install Analyzers in the Analyzer Room
- Install LITs on the Top Deck
- Install Wall-Mounted HVAC Unit
- Install Supports for West Misc Metal Platform

#### 282 -FILTER MODULE 2:

- Reinforcing/Pouring East Tall Walls.
- Setting Shoring for Top Deck
- Setting Storm Water Pump Station

#### **292-TRANSFER PUMP STATION 2:**

• FRP Overflow Channel Walls Ongoing

**Houston** Waterworks Team

Backfill South of Pump Cans

#### **CENTRAL PLANT- PHASE 1**



### 281-FILTER MODULE- Continued Under-drain Installation





# 281-FILTER MODULE – OZW Inlet Slide Gates Installation





### **281-FILTER MODULE-LIT Installation**



# 291-TPS – Aerial View (09/03/2021)



# 291-TPS – Conduit Installation Southwest of Building



### 291-TPS – Install lighting Fixtures in Electrical Room





#### 291-TPS – Deliver and Install DC Batteries, Switchboards, Breaker Control Station, and LV ASDs





#### 291-TPS – Install Overhead Coiling Door & Man Doors





# 291-TPS – Install Analyzers in the Analyzer Room



# 291-TPS – Install LITs on the Top Deck



#### 291-TPS – Install Wall-Mounted HVAC Unit





#### 291-TPS – Install Supports for West Misc Metal Platform





Houston Waterworks Team

# 311 - Aerial view -09/03/2021



# 311 – CRC Surface Preparation





Houston Waterworks Team

### 311 – Install FRP