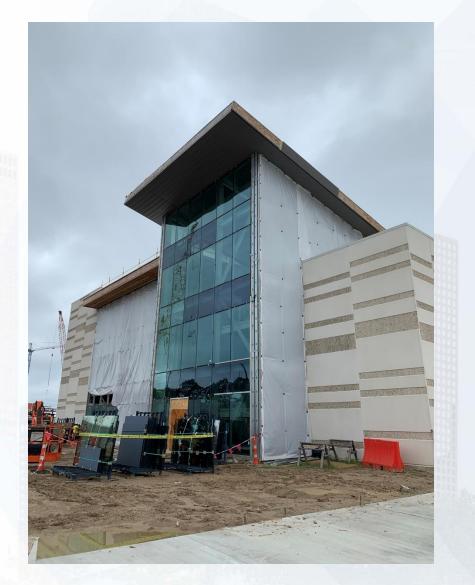

# Construction Progress – Administration & Maintenance Building

- Installed curtain wall glazing
- Installed insulated metal wall panels/soffit
- Installed epoxy flooring
- Installed lighting fixtures
- Installed HM doors and hardware

# Installation of Curtain Wall Glazing

Houston Waterworks Team