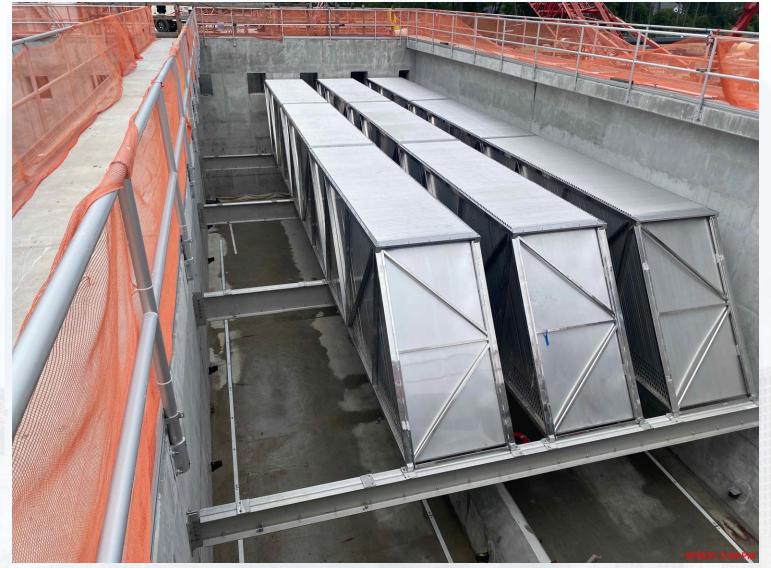

ls Clarifier Facility 1

- Rough Setting Plate Settlers
  Chemical Pipe Bridge
- Structural Steel Set

#### 201-Chlorine Dioxide Facility 1: Area-B North-West CMU Wall



69

#### 212-Pretreatment Chemical Facility 2: Area-B LS Tanks Painting



#### **213-Pretreatment Chemical Facility 3: Area-B Roof Deck**



#### 214-Pretreatment Chemical Facility 4: Area-B East CMU Wall



Houston Waterworks Team

## 242-Flocculation & Sedimentation Train 2: North Wall Electrical/Pipe Support Drilling



## 243-Flocculation & Sedimentation Train 3: Cross Collector Mudmat



Houston Waterworks Team

## **252-Ozone Contactor 2: Exterior South Wall Finishing**



## 272-Pretreatment Service Building 2: Roof Complete/RTU Install



## 611-Liquid Residuals Clarifier Facility 1: Plate Settlers Installation



# Chemical Pipe Bridge – Structural Steel Install Ongoing / All Piers Complete



## Construction Progress – South Plant

**Houston Waterworks Team** 

- 361 Prestress & Shotcrete.
- 362 Stripping formwork.
- 401 Installation of CMU and detailing of structural steel.
- 402 Continued installation of 78" buried pipe laterals to pump cans.
- 402 Continued pipe encasement of 78" buried pipe laterals to pump cans.
- 520 Continued process pipe installation.
- 520 Continued electrical support & conduit installation at 1st, 2nd and 3rd floor.
- 520 Commenced conveyor installation at the 2nd floor.
- 520 Completed installation of translucent wall panels.
- 520 Completed installation of metal wall panels.
- 510 Installation of LIT's and continued process pipe installation.

#### GST 361 & 362 AERI