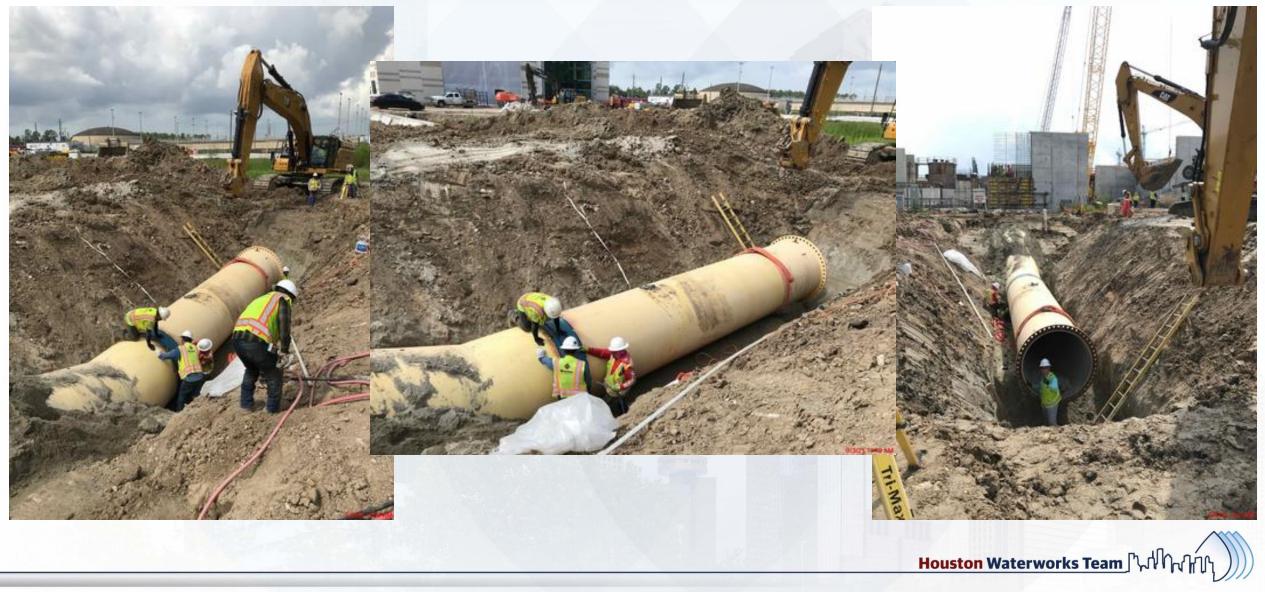

### Construction Progress – Yard Piping

- Fusion welding the 42" HDPE bypass piping for RW tie-ins along north fence in Corridor 1
- Installing dual 108" RW line in Corridor 1
- Completed and backfilled the 108" RW wye and KGVs in Corridor 1
- Installing the 36" CRCY line and valves in Corridor 1-1AB
- Installing 4" Natural Gas (NG) line in Corridor 1-1AB
- Installing 4-¾" Sample (SA) lines in Corridor 1-1AB
- Reinstalling the 60" OF pipe to Pond 4 in West Corridor
- Installing PW piping to Admin Building in West Corridor
- Constructing the bypass road for the 120" FW distribution line installation
- Hydro excavating and setting shoring for the 84" FW tie-ins in the West Corridor
- Installing the 120" FW line in Corridor 5 Phase 2

### Installing the 120" FW line in Corridor 5 – Phase 2

Houston Waterworks Team