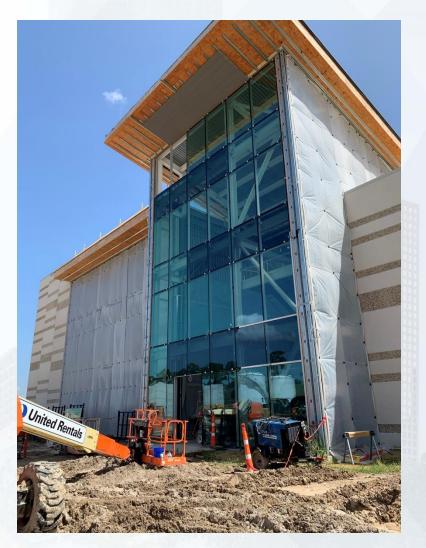

# Construction Progress – Administration & Maintenance Building

- Installed curtain wall glazing
- Installed insulated metal wall panels/soffit
- Installed epoxy flooring
- Installed lighting fixtures
- Installed HM doors and hardware

# Installation of Curtain Wall Glazing

Houston Waterworks Team