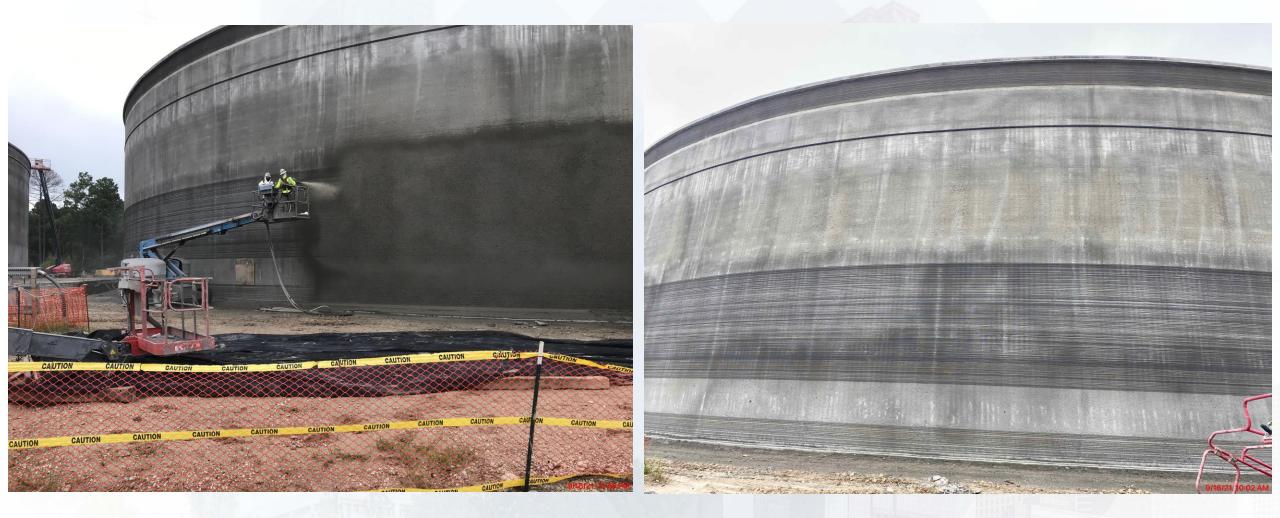

## Construction Progress – South Plant

**Houston Waterworks Team** 

- 361 Prestress & Shotcrete.
- 362 Stripping formwork.
- 401 Installation of CMU and detailing of structural steel.
- 402 Continued installation of 78" buried pipe laterals to pump cans.
- 402 Continued pipe encasement of 78" buried pipe laterals to pump cans.
- 520 Continued process pipe installation.
- 520 Continued electrical support & conduit installation at 1st, 2nd and 3rd floor.
- 520 Commenced conveyor installation at the 2nd floor.
- 520 Completed installation of translucent wall panels.
- 520 Completed installation of metal wall panels.
- 510 Installation of LIT's and continued process pipe installation.

#### **GROUND STORAGE TANK 361**

361 – Prestress & Shotcrete