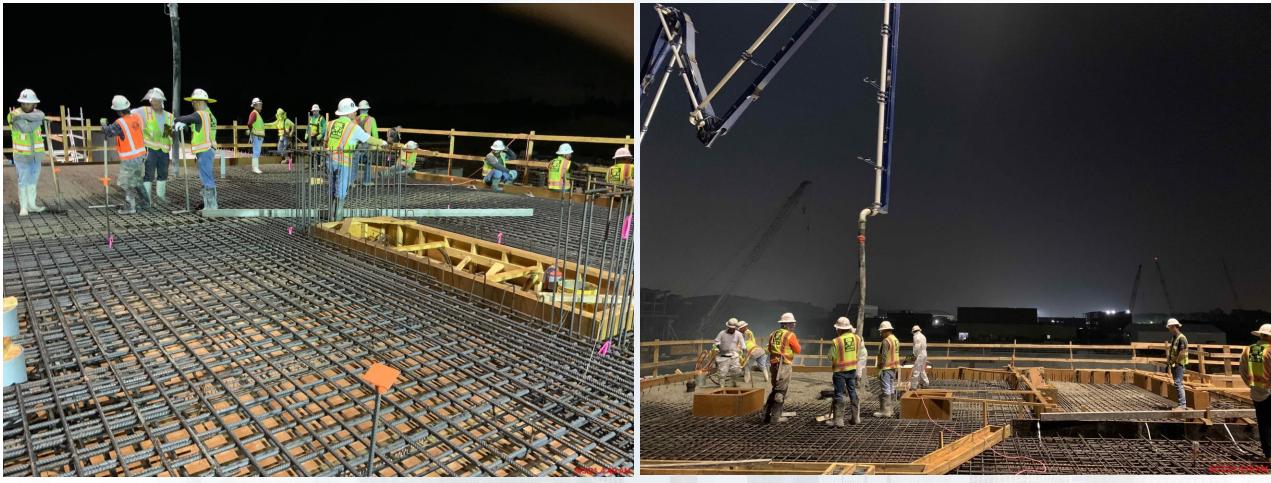

#### 282 -FILTER MODULE 2:

- Reinforcing/Pouring East Tall Walls.
- Setting Shoring for Top Deck
- Setting Storm Water Pump Station

## 282-FILTER MODULE 2- Reinforcing/Pouring East Tall Walls

Houston Waterworks Team ຼິ່ນ ທີ່ໃນ ທີ່ມີ

# 282-FILTER MODULE 2- Forming/Reinforcing Top Deck

### 282-FILTER MODULE 2- Pouring Top Deck