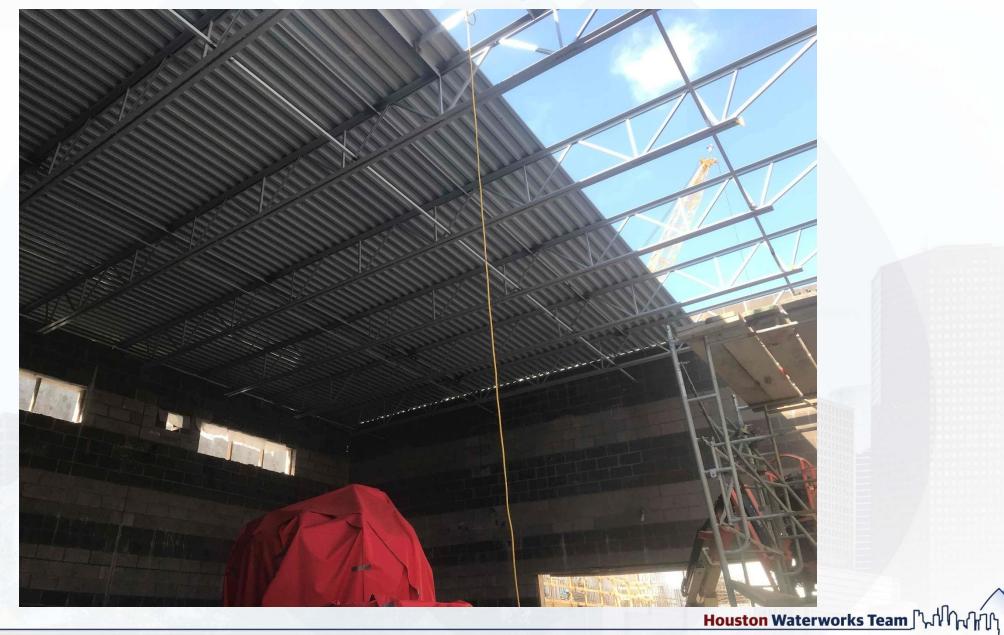

### Construction Progress – Intake Pump Station (IPS)

- Installing water booster skid
- Installing metal soffit panels
- Overhead door and double door installed at Building 152

# Electrical cable installation inside Building 152

# Welding guard rail on the access bridge

5

# Cathodic protection rectifiers installed by building 152