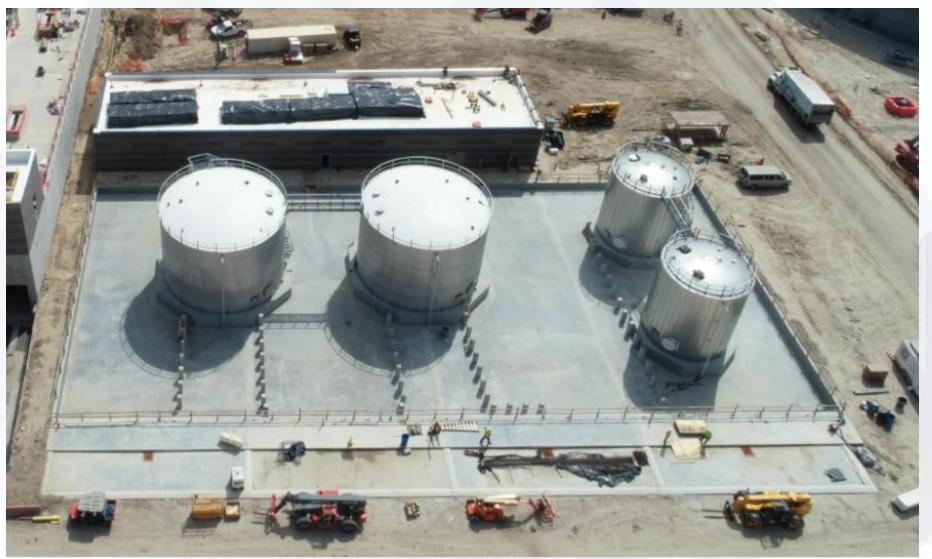

## Construction Progress – South Plant

**Houston Waterworks Team** 

- 361 Prestress & Shotcrete.
- 362 Stripping formwork.
- 401 Installation of CMU and detailing of structural steel.
- 402 Continued installation of 78" buried pipe laterals to pump cans.
- 402 Continued pipe encasement of 78" buried pipe laterals to pump cans.
- 520 Continued process pipe installation.
- 520 Continued electrical support & conduit installation at 1st, 2nd and 3rd floor.
- 520 Commenced conveyor installation at the 2nd floor.
- 520 Completed installation of translucent wall panels.
- 520 Completed installation of metal wall panels.
- 510 Installation of LIT's and continued process pipe installation.

#### GST 361 & 362 AERIAL VIEW