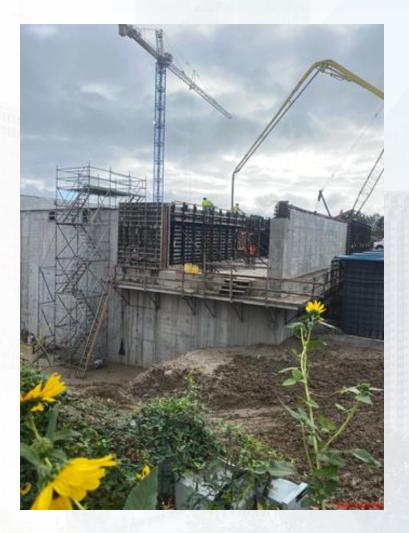

## 282-FILTER MODULE 2- Reinforcing/Pouring East Tall Walls

Houston Waterworks Team ຼິ່ນ ທີ່ໃນ ທີ່ມີ

# 282-FILTER MODULE 2- Forming/Reinforcing Top Deck