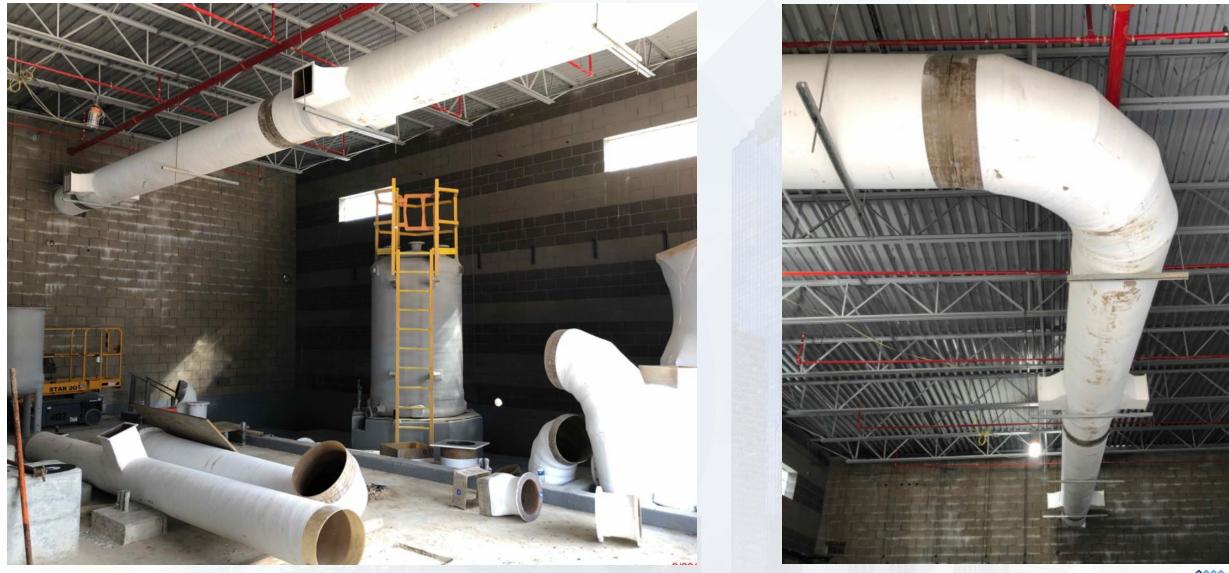

#### **311 – POST CHEMICAL FACILITY SH/CS :**

- CRC Surface Preparation
- Continue Installation of FRP Duct Work.
- Continue Installation Chemical Metering Pumps.
- Continue Installation of above ground electrical conduits.
- Continue Installation of aboveground Plumbing lines.

### 311 – Install FRP Ductwork