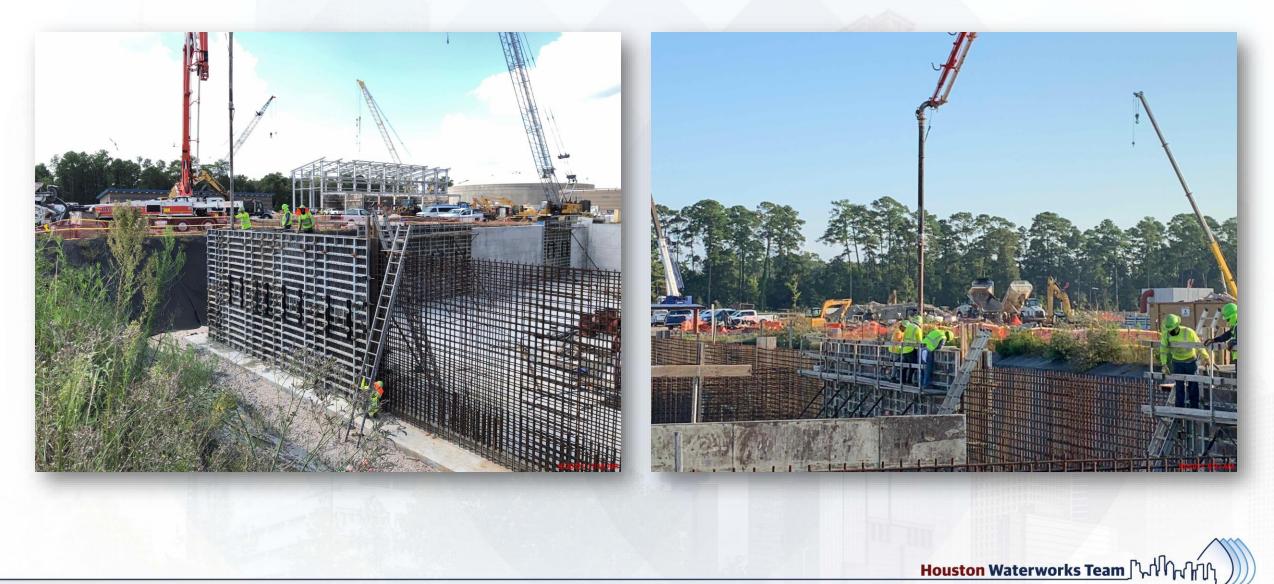

#### Construction Progress – LREQ Basins Facilities 601/602

- 601 Continue installation of 42" FTW
- 602 Formwork on walls P11 and P15
- 602 Concrete placement on walls P11 and P15
- 602 Formwork on wall P17

# 601 – Continue installation of 42" FTW

### 602 – Formwork on walls P11 and P15

### 602 – Concrete placement on walls P11 and P15

# 602 – Formwork on wall P17

Houston Waterworks Team