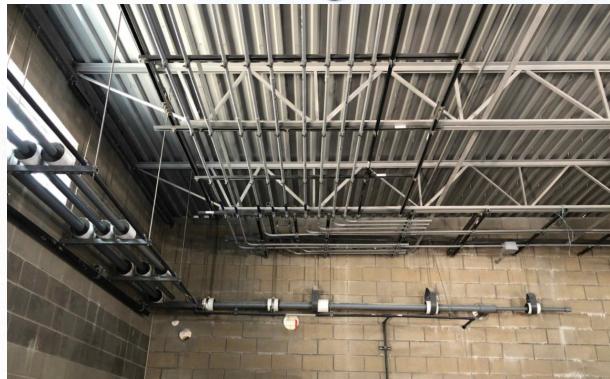

Aerial View (09/03/2021)



# 291-TPS – Conduit Installation Southwest of Building



### 291-TPS – Install lighting Fixtures in Electrical Room





#### 291-TPS – Deliver and Install DC Batteries, Switchboards, Breaker Control Station, and LV ASDs





#### 291-TPS – Install Overhead Coiling Door & Man Doors





# 291-TPS – Install Analyzers in the Analyzer Room



# 291-TPS – Install LITs on the Top Deck



#### 291-TPS – Install Wall-Mounted HVAC Unit





#### 291-TPS – Install Supports for West Misc Metal Platform





Houston Waterworks Team

# 311 - Aerial view -09/03/2021



# 311 – CRC Surface Preparation





Houston Waterworks Team

### 311 – Install FRP Ductwork



# 311 – Chemical Metering Pumps and LCPs Installation



# 311 – Aboveground Electrical conduit Installation.





# 311–Plumbing Lines Installation.







# 312 - Overall view 09/03/21



# 312 - Fire Sprinkler System Installation







# 312 – Installation of Chemical Metering Pumps





Houston Waterworks Team

# 312 – Installation of FRP Ductwork



Houston Waterworks Team

#### Construction Progress – Central Plant 2

#### **311 – POST CHEMICAL FACILITY SH/CS :**

- CRC Surface Preparation
- Continue Installation of FRP Duct Work.
- Continue Installation Chemical Metering Pumps.
- Continue Installation of above ground electrical conduits.
- Continue Installation of aboveground Plumbing lines.

#### **312 – POST CHEMICAL FACILITY FA/LAS/PEC/SB :**

- Installation of Fire Sprinkler System.
- Installation of Chemical Metering Pumps.
- Installation of FRP Ductwork.

#### **313 – POST CHEMICAL FA