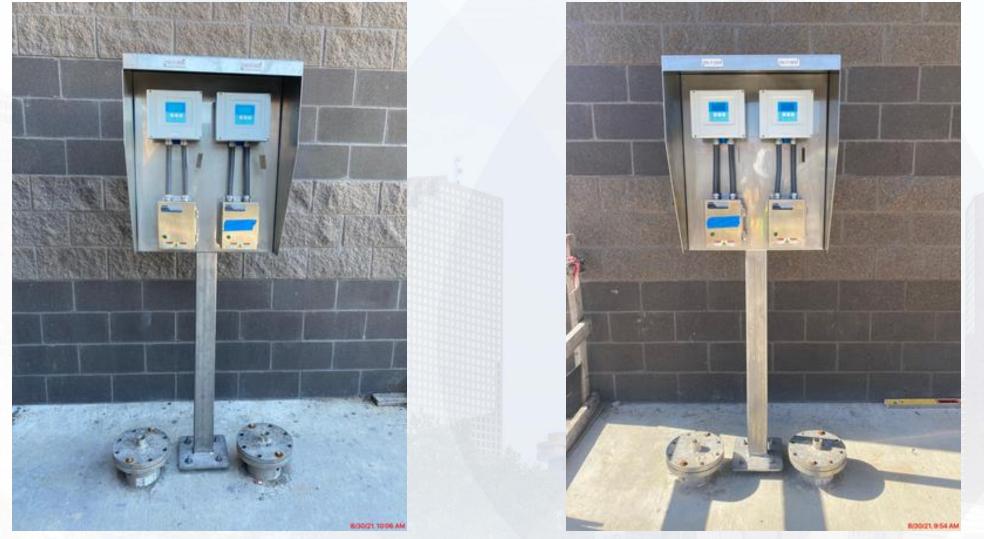

Setting Storm Water Pump Station

#### **292-TRANSFER PUMP STATION 2:**

• FRP Overflow Channel Walls Ongoing

**Houston** Waterworks Team

Backfill South of Pump Cans

#### **CENTRAL PLANT- PHASE 1**



### 281-FILTER MODULE- Continued Under-drain Installation





# 281-FILTER MODULE – OZW Inlet Slide Gates Installation





### **281-FILTER MODULE-LIT Installation**



# 291-TPS – Aerial View (09/03/2021)



# 291-TPS – Conduit Installation Southwest of Building



### 291-TPS – Install lighting Fixtures in Electrical Room





#### 291-TPS – Deliver and Install DC Batteries, Switchboards, Breaker Control Station, and LV ASDs





#### 291-TPS – Install Overhead Coiling Door & Man Doors





# 291-TPS – Install Analyzers in the Analyzer Room



# 291-TPS – Install LITs on the Top Deck



#### 291-TPS – Install Wall-Mounted HVAC Unit





#### 291-TPS – Install Supports for West Misc Metal Platform





Houston Waterworks Team

# 311 - Aerial view -09/03/2021



# 311 – CRC Surface Preparation





Houston Waterworks Team

### 311 – Install FRP Ductwork



# 311 – Chemical Metering Pumps and LCPs Installation



# 311 – Aboveground Electrical conduit Installation.





# 311–Plumbing Lines Installation.







# 312 - Overall view 09/03/21



# 312 - Fire Sprinkler System Installation







# 312 – Installation of Chemical Metering Pumps





Houston Waterworks Team

# 312 – Installation of FRP Ductwork



Houston Waterworks Team

#### Construction Progress – Central Plant 2

#### **311 – POST CHEMICAL FACILITY SH/CS :**

- CRC Surface Preparation
- Continue Installation