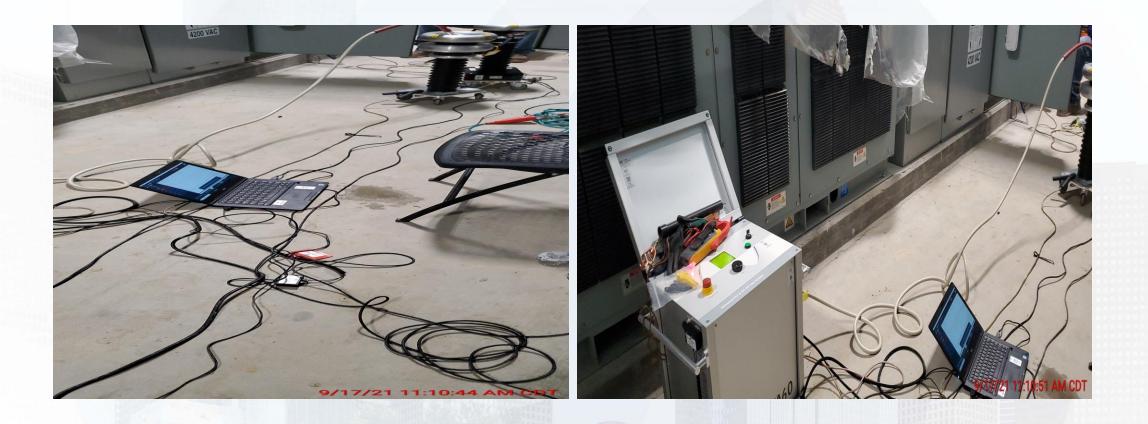

CITY OF HOUSTON Houston Public Works

# DESIGN-BUILD SERVICES

# Northeast Water Purification Plant Expansion

September 22, 2021





Houston Waterworks Team

### Construction Progress – Intake Pump Station (IPS)

- Installing water booster skid
- Installing metal soffit panels
- Overhead door and double door installed at Building 152

# Electrical cable installation inside Building 152





# Welding guard rail on the access bridge





5

# Cathodic protection rectifiers installed by building 152



#### **Construction Progress – Site Electrical**

- Third Party Testing at Facility 142
- Fiber Duct Bank Installation
- Cable Pulling at Corridor

# Third Party Testing at Facility 142



#### **Fiber Duct Bank Installation**







# **Third Party Testing**







# **Cable Pulling at Corridor**



### Construction Progress – Yard Piping

- Fusion welding the 42" HDPE bypass piping for RW tie-ins along north fence in Corridor 1
- Installing dual 108" RW line in Corridor 1
- Completed and backfilled the 108" RW wye and KGVs in Corridor 1
- Installing the 36" CRCY line and valves in Corridor 1-1AB
- Installing 4" Natural Gas (NG) line in Corridor 1-1AB
- Installing 4-¾" Sample (SA) lines in Corridor 1-1AB
- Reinstalling the 60" OF pipe to Pond 4 in West Corridor
- Installing PW piping to Admin Building in West Corridor
- Constructing the bypass road for the 120" FW distribution line installation
- Hydro excavating and setting shoring for the 84" FW tie-ins in the West Corr