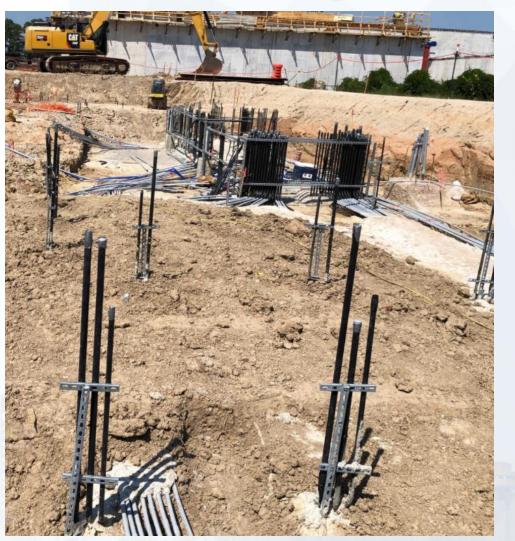

nt 2

#### **311 – POST CHEMICAL FACILITY SH/CS :**

- CRC Surface Preparation
- Continue Installation of FRP Duct Work.
- Continue Installation Chemical Metering Pumps.
- Continue Installation of above ground electrical conduits.
- Continue Installation of aboveground Plumbing lines.

#### **312 – POST CHEMICAL FACILITY FA/LAS/PEC/SB :**

- Installation of Fire Sprinkler System.
- Installation of Chemical Metering Pumps.
- Installation of FRP Ductwork.

#### **313 – POST CHEMICAL FACILITY 3 FA/LAS/PEC/SB :**

Underground Electrical Conduit Installation

#### 314 – POST CHEMICAL FACILITY 4 SH/CS :

- F/R/P Concrete Slabs for containment and building.
- Installation of CMU Blocks.



#### **CENTRAL PLANT- Phase 2**



# 313- Overall view 09/03/21



## 313 – Underground Electrical Conduit





# 314-Aerial view 09/03/21



# 314 – F/R/P Tank Pads





Houston Waterworks Team

# 314 – Installation of CMU Blocks



## 282-FILTER MODULE 2- Reinforcing/Pouring East Tall Walls





Houston Waterworks Team ຼິ່ນ ທີ່ໃນ ທີ່ມີ

# 282-FILTER MODULE 2- Forming/Reinforcing Top Deck





### 282-FILTER MODULE 2- Pouring Top Deck





#### 282-FILTER MODULE 2- Setting Storm Water Pump Station





## 292-TPS – Aerial View (09-03-2021)



#### 292-TPS – FRP Overflow Channel Walls Ongoing





#### 292-TPS – Backfill South of Pump Cans





Houston Waterworks Team

#### Construction Progress – LREQ Basins Facilities 601/602

- 601 Continue installation of 42" FTW
- 602 Formwork on walls P11 and P15
- 602 Concrete placement on walls P11 and P15
- 602 Formwork on wall P17

# 601 – Continue ins