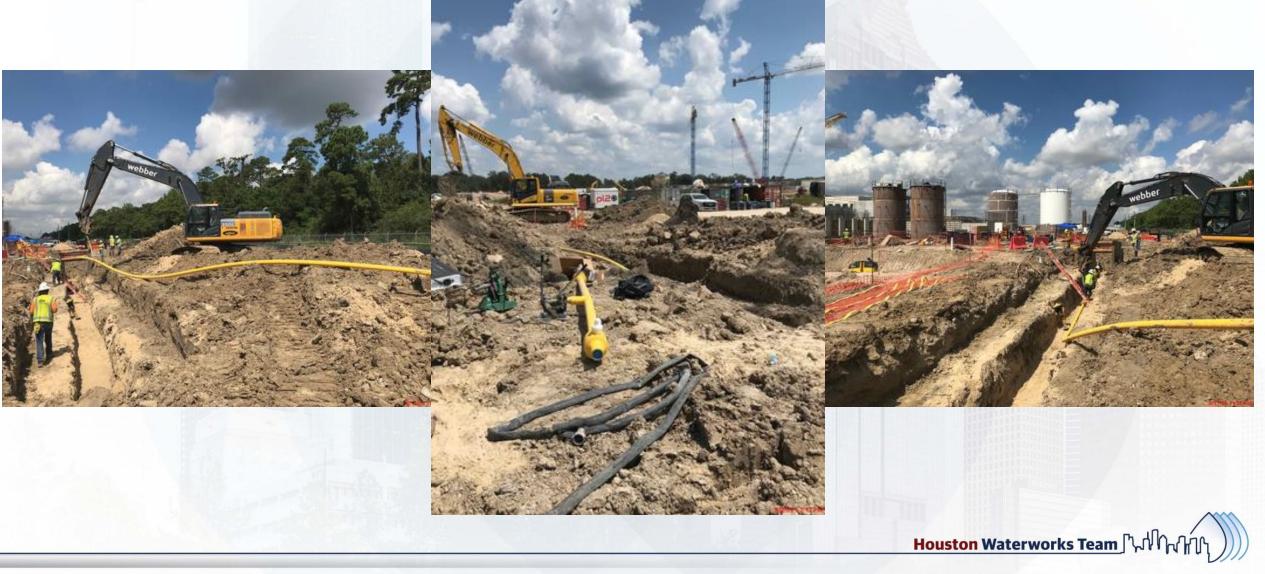

### Construction Progress – Yard Piping

- Fusion welding the 42" HDPE bypass piping for RW tie-ins along north fence in Corridor 1
- Installing dual 108" RW line in Corridor 1
- Completed and backfilled the 108" RW wye and KGVs in Corridor 1
- Installing the 36" CRCY line and valves in Corridor 1-1AB
- Installing 4" Natural Gas (NG) line in Corridor 1-1AB
- Installing 4-¾" Sample (SA) lines in Corridor 1-1AB
- Reinstalling the 60" OF pipe to Pond 4 in West Corridor
- Installing PW piping to Admin Building in West Corridor
- Constructing the bypass road for the 120" FW distribution line installation
- Hydro excavating and setting shoring for the 84" FW tie-ins in the West Corridor
- Installing the 120" FW line in Corridor 5 Phase 2

# Installing the 4" Natural Gas (NG) line in Corridor 1-1AB

# Installing 4-¾" Sample (SA) lines in Corridor 1-1AB