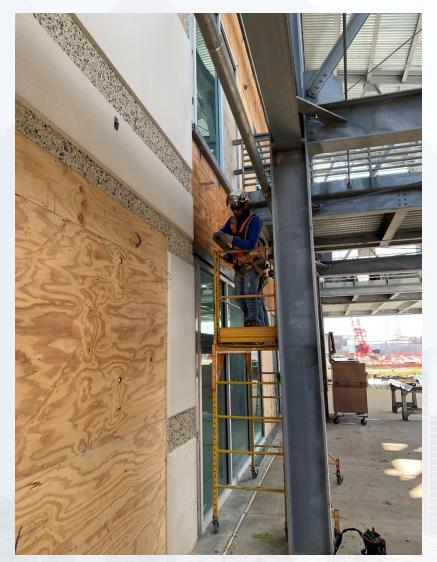

# Construction Progress – Administration & Maintenance Building

- Installed curtain wall glazing
- Installed insulated metal wall panels/soffit
- Installed epoxy flooring
- Installed lighting fixtures
- Installed HM doors and hardware

# **Installation of Lighting Fixtures**