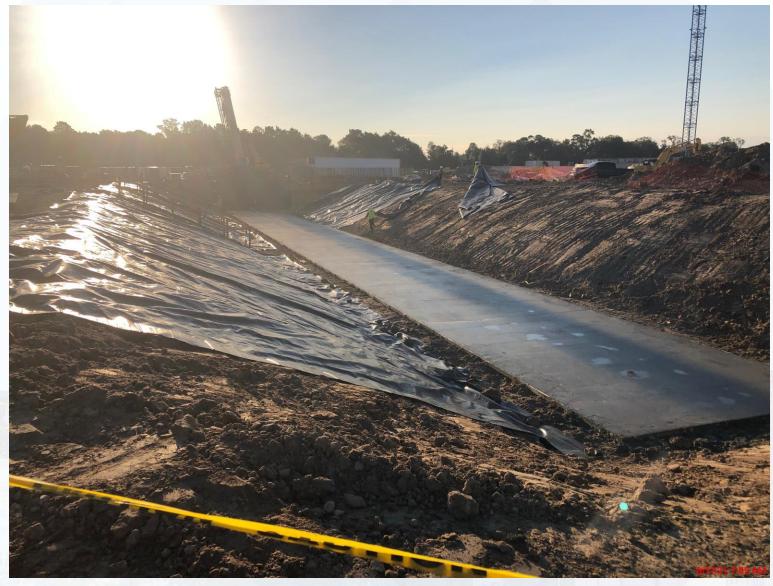

## Construction Progress – South Plant

**Houston Waterworks Team** 

- 361 Prestress & Shotcrete.
- 362 Stripping formwork.
- 401 Installation of CMU and detailing of structural steel.
- 402 Continued installation of 78" buried pipe laterals to pump cans.
- 402 Continued pipe encasement of 78" buried pipe laterals to pump cans.
- 520 Continued process pipe installation.
- 520 Continued electrical support & conduit installation at 1st, 2nd and 3rd floor.
- 520 Commenced conveyor installation at the 2nd floor.
- 520 Completed installation of translucent wall panels.
- 520 Completed installation of metal wall panels.
- 510 Installation of LIT's and continued process pipe installation.

#### HSPS 401, MSB 111, HSPS 402 AERIAL VIEW

#### **HIGH SERVICE PUMP STATION 401**