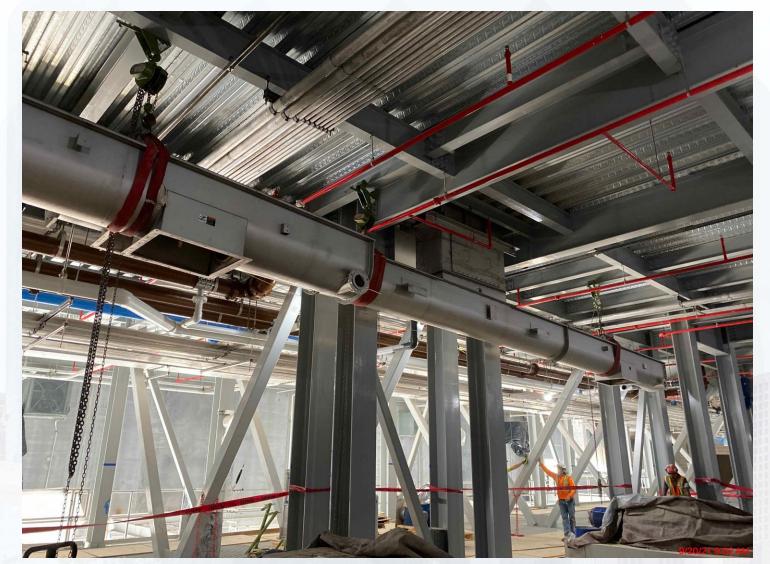

# Electrical cable installation inside Building 152

# Welding guard rail on the access bridge

5

# Cathodic protection rectifiers installed by building 152