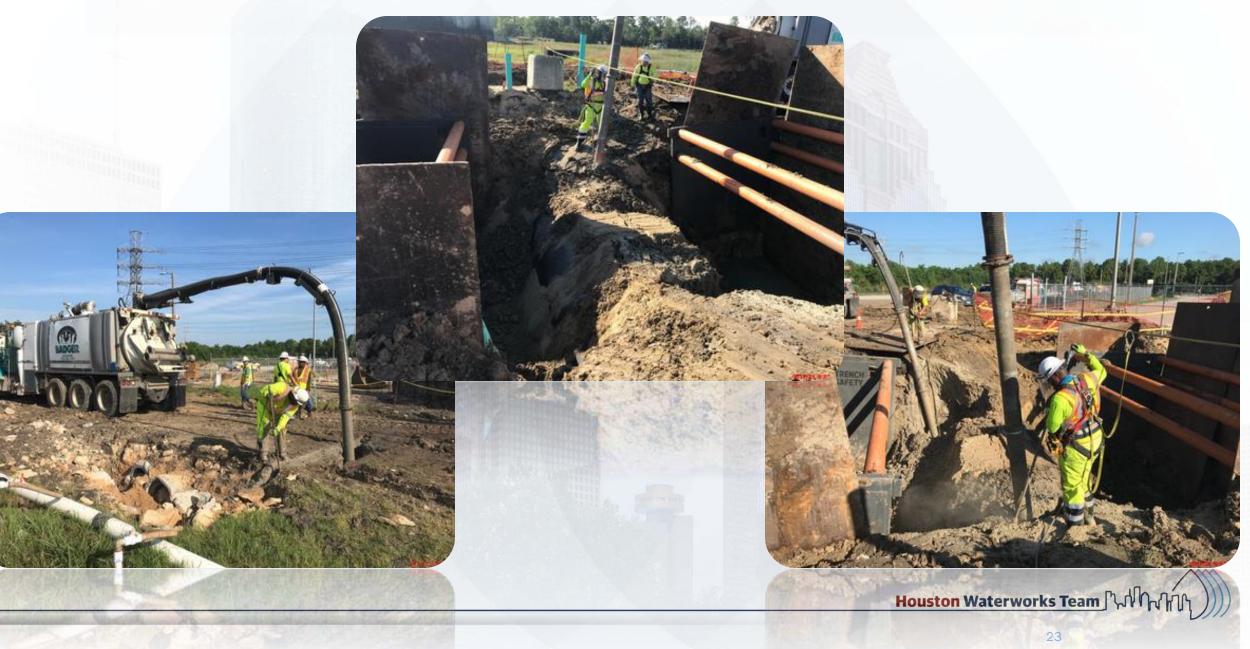

### Construction Progress – Yard Piping

- Fusion welding the 42" HDPE bypass piping for RW tie-ins along north fence in Corridor 1
- Installing dual 108" RW line in Corridor 1
- Completed and backfilled the 108" RW wye and KGVs in Corridor 1
- Installing the 36" CRCY line and valves in Corridor 1-1AB
- Installing 4" Natural Gas (NG) line in Corridor 1-1AB
- Installing 4-¾" Sample (SA) lines in Corridor 1-1AB
- Reinstalling the 60" OF pipe to Pond 4 in West Corridor
- Installing PW piping to Admin Building in West Corridor
- Constructing the bypass road for the 120" FW distribution line installation
- Hydro excavating and setting shoring for the 84" FW tie-ins in the West Corridor
- Installing the 120" FW line in Corridor 5 Phase 2

#### Hydro excavating and setting shoring for the 84" FW tie-ins