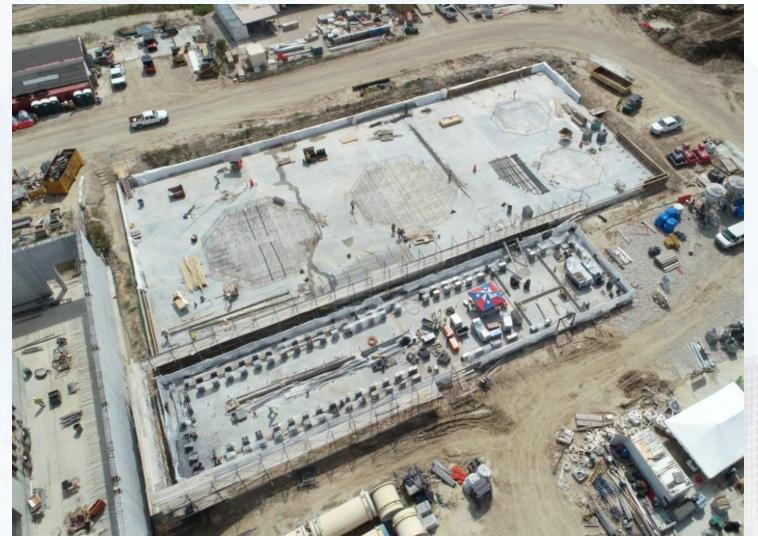

FACILITY SH/CS :**

- CRC Surface Preparation
- Continue Installation of FRP Duct Work.
- Continue Installation Chemical Metering Pumps.
- Continue Installation of above ground electrical conduits.
- Continue Installation of aboveground Plumbing lines.

#### **312 – POST CHEMICAL FACILITY FA/LAS/PEC/SB :**

- Installation of Fire Sprinkler System.
- Installation of Chemical Metering Pumps.
- Installation of FRP Ductwork.

#### **313 – POST CHEMICAL FACILITY 3 FA/LAS/PEC/SB :**

Underground Electrical Conduit Installation

#### 314 – POST CHEMICAL FACILITY 4 SH/CS :

- F/R/P Concrete Slabs for containment and building.
- Installation of CMU Blocks.



#### **CENTRAL PLANT- Phase 2**



# 313- Overall view 09/03/21



## 313 – Underground Electrical Conduit





# 314-Aerial view 09/03/21



# 314 – F/R/P Tank Pads





Houston Waterworks Team

# 314 – Installation of CMU Blocks



## 282-FILTER MODULE 2- Reinforcing/Pouring East Tall Walls





Houston Waterworks Team ຼິ່ນ ທີ່ໃນ ທີ່ມີ

# 282-FILTER MODULE 2- Forming/Reinforcing Top Deck





### 282-FILTER MODULE 2- Pouring Top Deck





#### 282-FILTER MODULE 2- Setting Storm Water Pump Station





## 292-TPS – Aerial View (09-03-2021)



#### 292-TPS – FRP Overflow Channel Walls Ongoing





#### 292-TPS – Backfill South of Pump Cans





Houston Waterworks Team

#### Construction Progress – LREQ Basins Facilities 601/602

- 601 Continue installation of 42" FTW
- 602 Formwork on walls P11 and P15
- 602 Concrete placement on walls P11 and P15
- 602 Formwork on wall P17

# 601 – Continue installation of 42" FTW







###