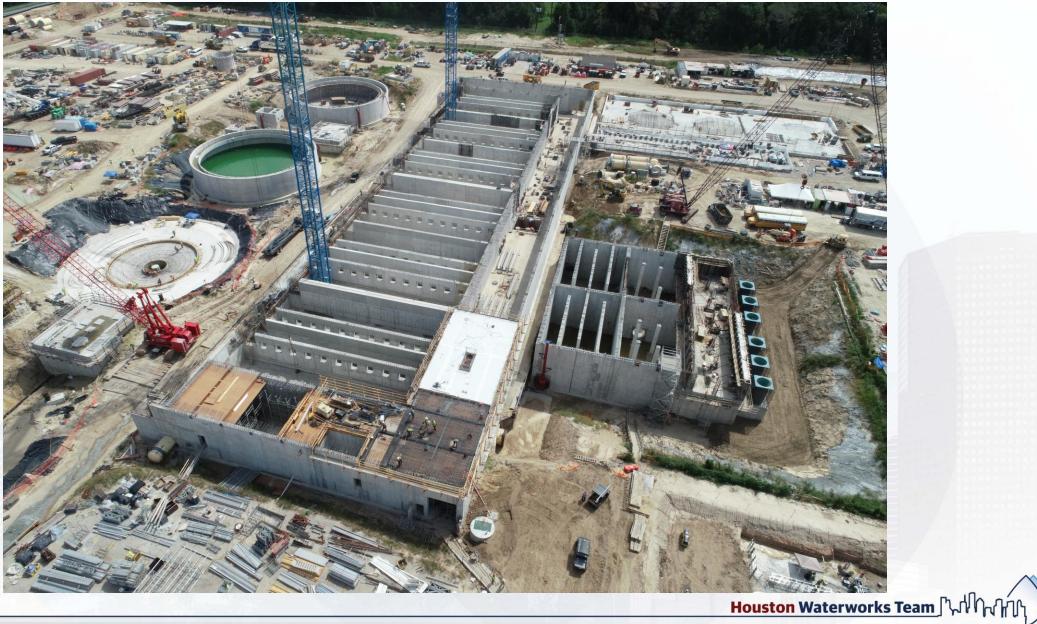

ctwork



Houston Waterworks Team

#### Construction Progress – Central Plant 2

#### **311 – POST CHEMICAL FACILITY SH/CS :**

- CRC Surface Preparation
- Continue Installation of FRP Duct Work.
- Continue Installation Chemical Metering Pumps.
- Continue Installation of above ground electrical conduits.
- Continue Installation of aboveground Plumbing lines.

#### **312 – POST CHEMICAL FACILITY FA/LAS/PEC/SB :**

- Installation of Fire Sprinkler System.
- Installation of Chemical Metering Pumps.
- Installation of FRP Ductwork.

#### **313 – POST CHEMICAL FACILITY 3 FA/LAS/PEC/SB :**

Underground Electrical Conduit Installation

#### 314 – POST CHEMICAL FACILITY 4 SH/CS :

- F/R/P Concrete Slabs for containment and building.
- Installation of CMU Blocks.



#### **CENTRAL PLANT- Phase 2**



# 313- Overall view 09/03/21



## 313 – Underground Electrical Conduit





# 314-Aerial view 09/03/21



# 314 – F/R/P Tank Pads





Houston Waterworks Team

# 314 – Installation of CMU Blocks



## 282-FILTER MODULE 2- Reinforcing/Pouring East Tall Walls





Houston Waterworks Team ຼິ່ນ ທີ່ໃນ ທີ່ມີ

# 282-FILTER MODULE 2- Forming/Reinforcing Top Deck





### 282-FILTER MODULE 2- Pouring Top Deck





#### 282-FILTER MODULE 2- Setting Storm Water Pump Station





## 292-TPS – Aerial View (09-03-2021)



#### 292-TPS – FRP Overflow Channel Walls Ongoing





#### 292-TPS – Backfill South of Pump Cans





Houston Waterworks Team

#### Construction Progress – LREQ Basins Facilities 601/602

- 601 Continue installation of 42" FTW
- 602 Formwork on walls P11 and P15
- 602 Concrete plac