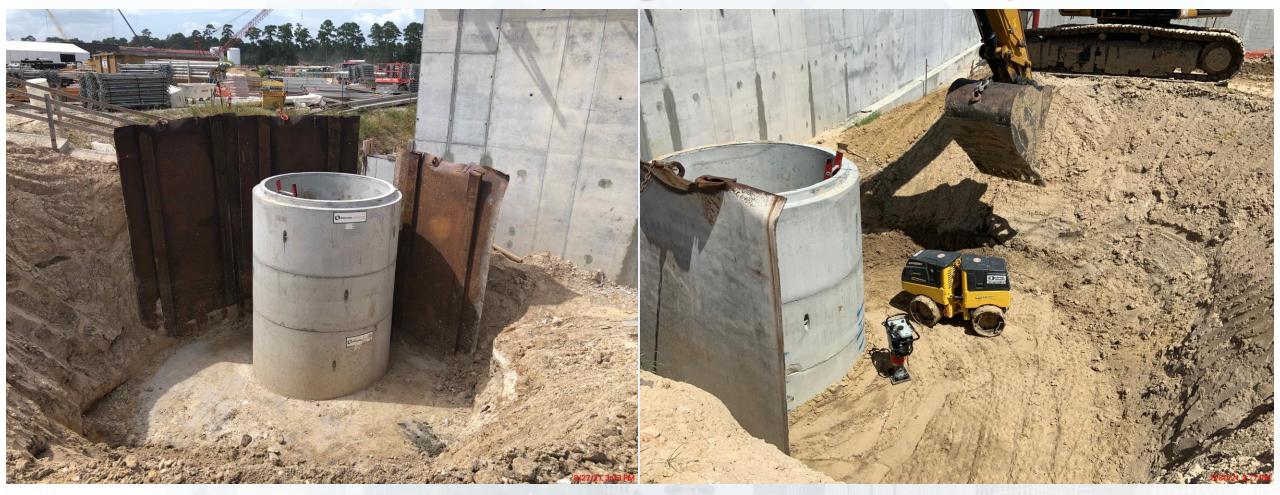

of Chemical Metering Pumps.
- Installation of FRP Ductwork.

#### **313 – POST CHEMICAL FACILITY 3 FA/LAS/PEC/SB :**

Underground Electrical Conduit Installation

#### 314 – POST CHEMICAL FACILITY 4 SH/CS :

- F/R/P Concrete Slabs for containment and building.
- Installation of CMU Blocks.



#### **CENTRAL PLANT- Phase 2**



# 313- Overall view 09/03/21



## 313 – Underground Electrical Conduit





# 314-Aerial view 09/03/21



# 314 – F/R/P Tank Pads





Houston Waterworks Team

# 314 – Installation of CMU Blocks



## 282-FILTER MODULE 2- Reinforcing/Pouring East Tall Walls





Houston Waterworks Team ຼິ່ນ ທີ່ໃນ ທີ່ມີ

# 282-FILTER MODULE 2- Forming/Reinforcing Top Deck





### 282-FILTER MODULE 2- Pouring Top Deck





#### 282-FILTER MODULE 2- Setting Storm Water Pump Station





## 292-TPS – Aerial View (09-03-2021)



#### 292-TPS – FRP Overflow Channel Walls Ongoing





#### 292-TPS – Backfill South of Pump Cans





Houston Waterworks Team

#### Construction Progress – LREQ Basins Facilities 601/602

- 601 Continue installation of 42" FTW
- 602 Formwork on walls P11 and P15
- 602 Concrete placement on walls P11 and P15
- 602 Formwork on wall P17

# 601 – Continue installation of 42" FTW







### 602 – Formwork on walls P11 and P15





### 602 – Concrete placement on walls P11 and P15



# 602 – Formwork on wall P17



Houston Waterworks Team

#### Construction Progress – North Plant

**201-Chlorine Dioxide Facility 1:** 

Area-B North-West CMU Wall

**212-Pretreatment Chemical Facility 2:** 

Area-B LS Tanks Painting

**213-Pretreatment Chemical Facilit