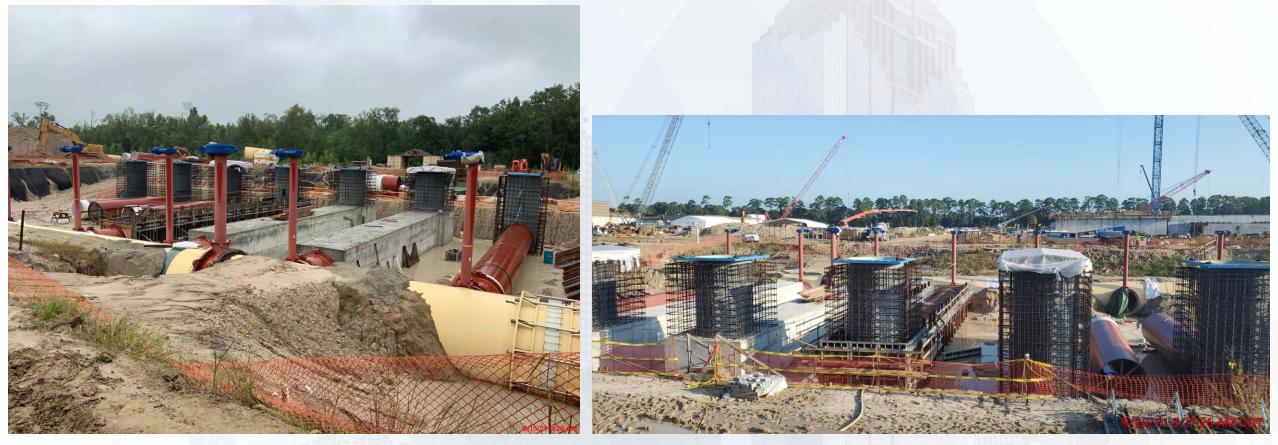

#### **HIGH SERVICE PUMP STATION 402**

402 – Continued installation of 78" buried pipe laterals to pump cans & continued pipe encasement of 78" buried pipe laterals to pump cans Houston Waterworks Team