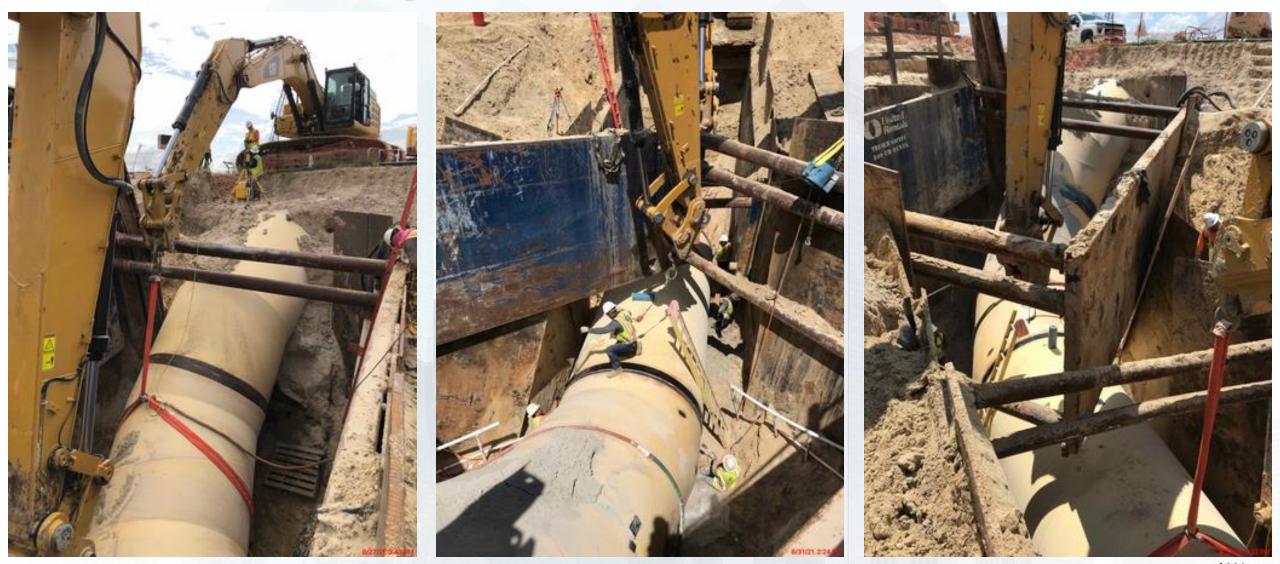

### Construction Progress – Yard Piping

- Fusion welding the 42" HDPE bypass piping for RW tie-ins along north fence in Corridor 1
- Installing dual 108" RW line in Corridor 1
- Completed and backfilled the 108" RW wye and KGVs in Corridor 1
- Installing the 36" CRCY line and valves in Corridor 1-1AB
- Installing 4" Natural Gas (NG) line in Corridor 1-1AB
- Installing 4-¾" Sample (SA) lines in Corridor 1-1AB
- Reinstalling the 60" OF pipe to Pond 4 in West Corridor
- Installing PW piping to Admin Building in West Corridor
- Constructing the bypass road for the 120" FW distribution line installation
- Hydro excavating and setting shoring for the 84" FW tie-ins in the West Corridor
- Installing the 120" FW line in Corridor 5 Phase 2

#### Hydro excavating and setting shoring for the 84" FW tie-ins