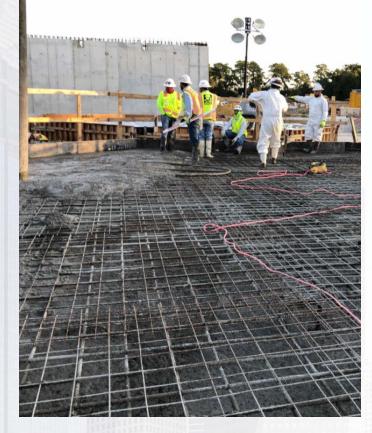

### Construction Progress – Yard Piping

- Fusion welding the 42" HDPE bypass piping for RW tie-ins along north fence in Corridor 1
- Installing dual 108" RW line in Corridor 1
- Completed and backfilled the 108" RW wye and KGVs in Corridor 1
- Installing the 36" CRCY line and valves in Corridor 1-1AB
- Installing 4" Natural Gas (NG) line in Corridor 1-1AB
- Installing 4-¾" Sample (SA) lines in Corridor 1-1AB
- Reinstalling the 60" OF pipe to Pond 4 in West Corridor
- Installing PW piping to Admin Building in West Corridor
- Constructing the bypass road for the 120" FW distribution line installation
- Hydro excavating and setting shoring for the 84" FW tie-ins in the West Corridor
- Installing the 120" FW line in Corridor 5 Phase 2