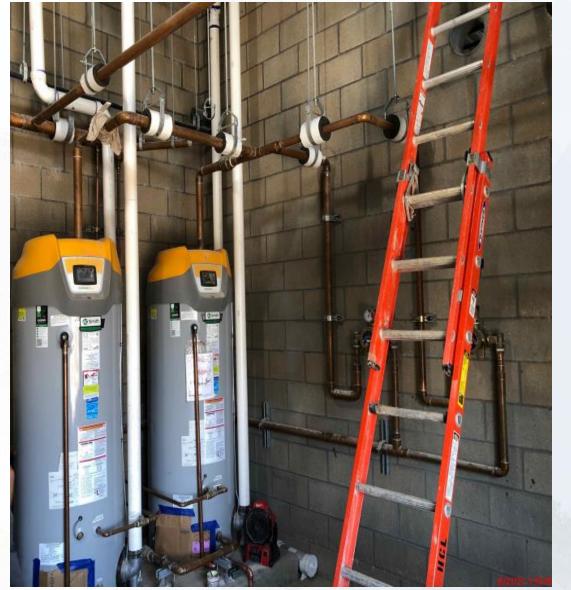

Conduit Installation Southwest of Building



### 291-TPS – Install lighting Fixtures in Electrical Room





#### 291-TPS – Deliver and Install DC Batteries, Switchboards, Breaker Control Station, and LV ASDs





#### 291-TPS – Install Overhead Coiling Door & Man Doors





# 291-TPS – Install Analyzers in the Analyzer Room



# 291-TPS – Install LITs on the Top Deck



#### 291-TPS – Install Wall-Mounted HVAC Unit





#### 291-TPS – Install Supports for West Misc Metal Platform





Houston Waterworks Team

# 311 - Aerial view -09/03/2021



# 311 – CRC Surface Preparation





Houston Waterworks Team

### 311 – Install FRP Ductwork



# 311 – Chemical Metering Pumps and LCPs Installation



# 311 – Aboveground Electrical conduit Installation.





# 311–Plumbing Lines Installation.







# 312 - Overall view 09/03/21



# 312 - Fire Sprinkler System Installation







# 312 – Installation of Chemical Metering Pumps





Houston Waterworks Team

# 312 – Installation of FRP Ductwork



Houston Waterworks Team

#### Construction Progress – Central Plant 2

#### **311 – POST CHEMICAL FACILITY SH/CS :**

- CRC Surface Preparation
- Continue Installation of FRP Duct Work.
- Continue Installation Chemical Metering Pumps.
- Continue Installation of above ground electrical conduits.
- Continue Installation of aboveground Plumbing lines.

#### **312 – POST CHEMICAL FACILITY FA/LAS/PEC/SB :**

- Installation of Fire Sprinkler System.
- Installation of Chemical Metering Pumps.
- Installation of FRP Ductwork.

#### **313 – POST CHEMICAL FACILITY 3 FA/LAS/PEC/SB :**

Underground