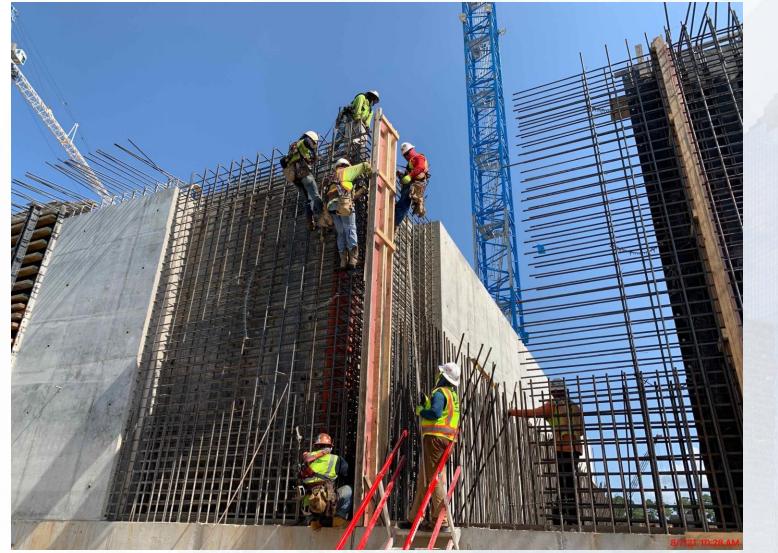

#### 282 -FILTER MODULE 2:

- Reinforcing/Pouring East Tall Walls.
- Setting Shoring for Top Deck
- Setting Storm Water Pump Station

## 282-FILTER MODULE 2- Reinforcing/Pouring East Tall Walls

Houston Waterworks Team ຼິ່ນ ທີ່ໃນ ທີ່ມີ