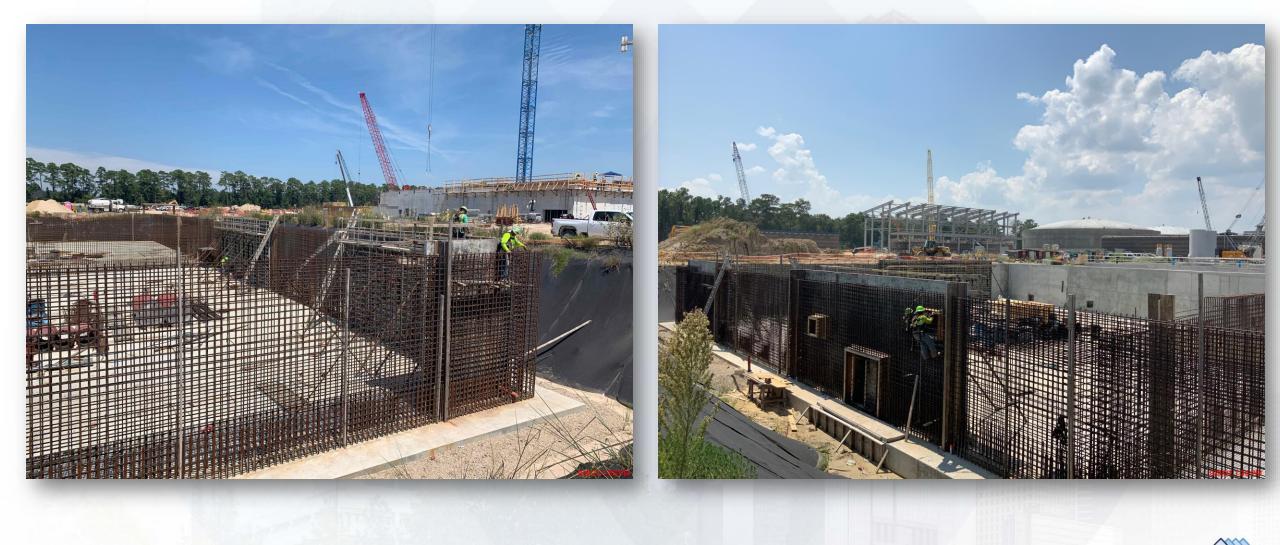

#### 282 -FILTER MODULE 2:

- Reinforcing/Pouring East Tall Walls.
- Setting Shoring for Top Deck
- Setting Storm Water Pump Station

## 282-FILTER MODULE 2- Reinforcing/Pouring East Tall Walls

Houston Waterworks Team ຼິ່ນ ທີ່ໃນ ທີ່ມີ

# 282-FILTER MODULE 2- Forming/Reinforcing Top Deck