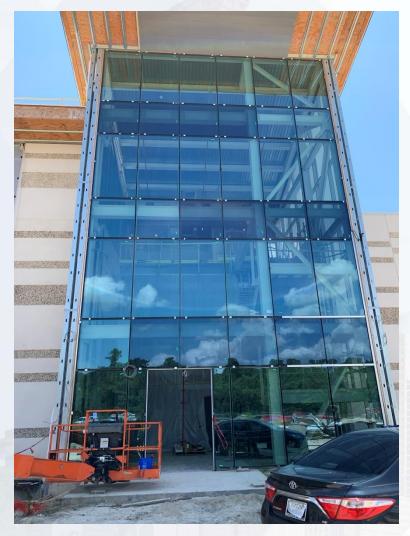

# Construction Progress – Administration & Maintenance Building

- Installed curtain wall glazing
- Installed insulated metal wall panels/soffit
- Installed epoxy flooring
- Installed lighting fixtures
- Installed HM doors and hardware

# Installation of Curtain Wall Glazing

Houston Waterworks Team