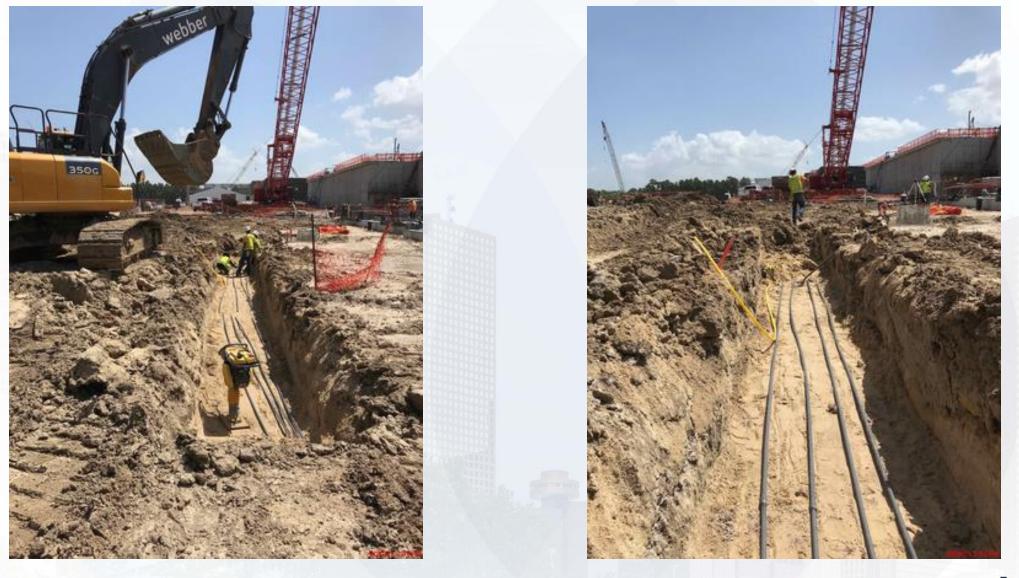

### Construction Progress – Yard Piping

- Fusion welding the 42" HDPE bypass piping for RW tie-ins along north fence in Corridor 1
- Installing dual 108" RW line in Corridor 1
- Completed and backfilled the 108" RW wye and KGVs in Corridor 1
- Installing the 36" CRCY line and valves in Corridor 1-1AB
- Installing 4" Natural Gas (NG) line in Corridor 1-1AB
- Installing 4-¾" Sample (SA) lines in Corridor 1-1AB
- Reinstalling the 60" OF pipe to Pond 4 in West Corridor
- Installing PW piping to Admin Building in West Corridor
- Constructing the bypass road for the 120" FW distribution line installation
- Hydro excavating and setting shoring for the 84" FW tie-ins in the West Corridor
- Installing the 120" FW line in Corridor 5 Phase 2

# Installing 4-¾" Sample (SA) lines in Corridor 1-1AB