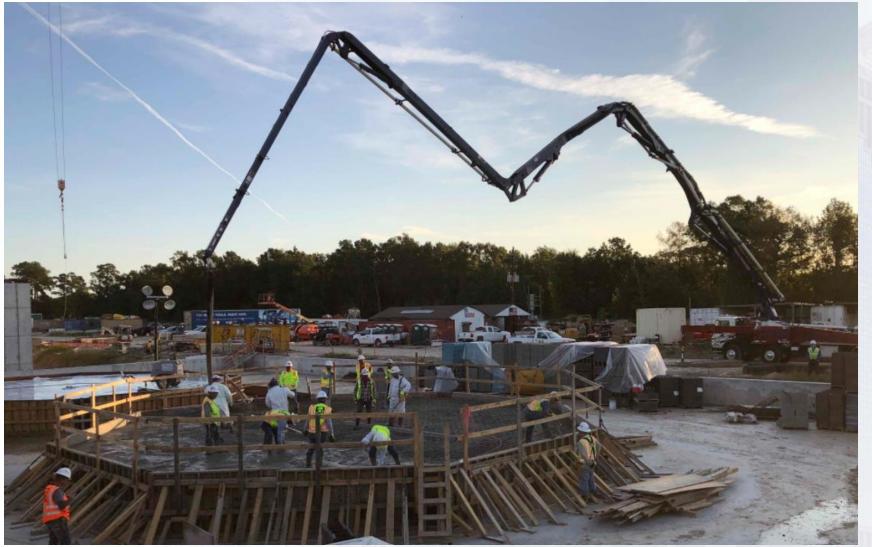

### Construction Progress – Yard Piping

- Fusion welding the 42" HDPE bypass piping for RW tie-ins along north fence in Corridor 1
- Installing dual 108" RW line in Corridor 1
- Completed and backfilled the 108" RW wye and KGVs in Corridor 1
- Installing the 36" CRCY line and valves in Corridor 1-1AB
- Installing 4" Natural Gas (NG) line in Corridor 1-1AB
- Installing 4-¾" Sample (SA) lines in Corridor 1-1AB
- Reinstalling the 60" OF pipe to Pond 4 in West Corridor
- Installing PW piping to Admin Building in West Corridor
- Constructing the bypass road for the 120" FW distribution line installation
- Hydro excavating and setting shoring for the 84" FW tie-ins in the West Corridor
- Installing the 120" FW line in Corridor 5 Phase 2

# Fusion welding and stringing the 42" HDPE bypass piping for RW tie-ins along north fence in Corridor 1

# Installing dual 108" RW lines in Corridor 1

Houston Waterworks Team