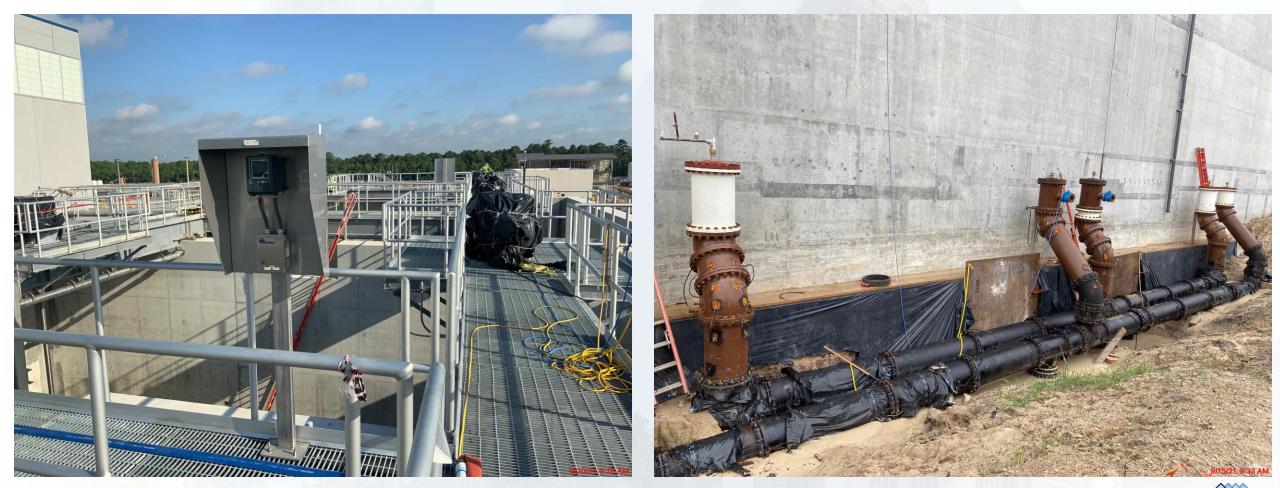

#### Construction Progress – LREQ Basins Facilities 601/602

- 601 Continue installation of 42" FTW
- 602 Formwork on walls P11 and P15
- 602 Concrete placement on walls P11 and P15
- 602 Formwork on wall P17

# 601 – Continue installation of 42" FTW

### 602 – Formwork on walls P11 and P15

### 602 – Concrete placement on walls P11 and P15

# 602 – Formwork on wall P17

Houston Waterworks Team