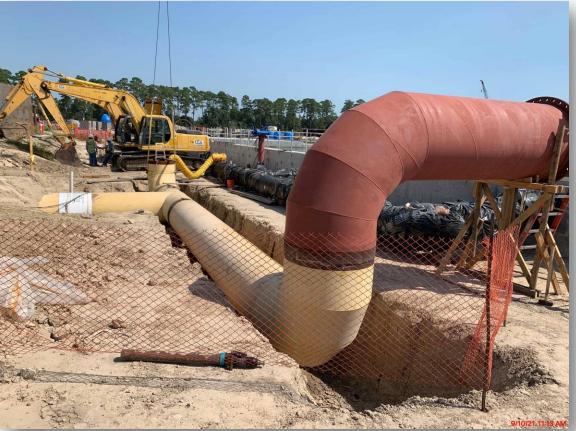

### Construction Progress – Yard Piping

- Fusion welding the 42" HDPE bypass piping for RW tie-ins along north fence in Corridor 1
- Installing dual 108" RW line in Corridor 1
- Completed and backfilled the 108" RW wye and KGVs in Corridor 1
- Installing the 36" CRCY line and valves in Corridor 1-1AB
- Installing 4" Natural Gas (NG) line in Corridor 1-1AB
- Installing 4-¾" Sample (SA) lines in Corridor 1-1AB
- Reinstalling the 60" OF pipe to Pond 4 in West Corridor
- Installing PW piping to Admin Building in West Corridor
- Constructing the bypass road for the 120" FW distribution line installation
- Hydro excavating and setting shoring for the 84" FW tie-ins in the West Corridor
- Installing the 120" FW line in Corridor 5 Phase 2

# Installing the 60" OF pipe to Pond 4 in West Corridor

# Installing PW piping to Admin Building in West Corridor