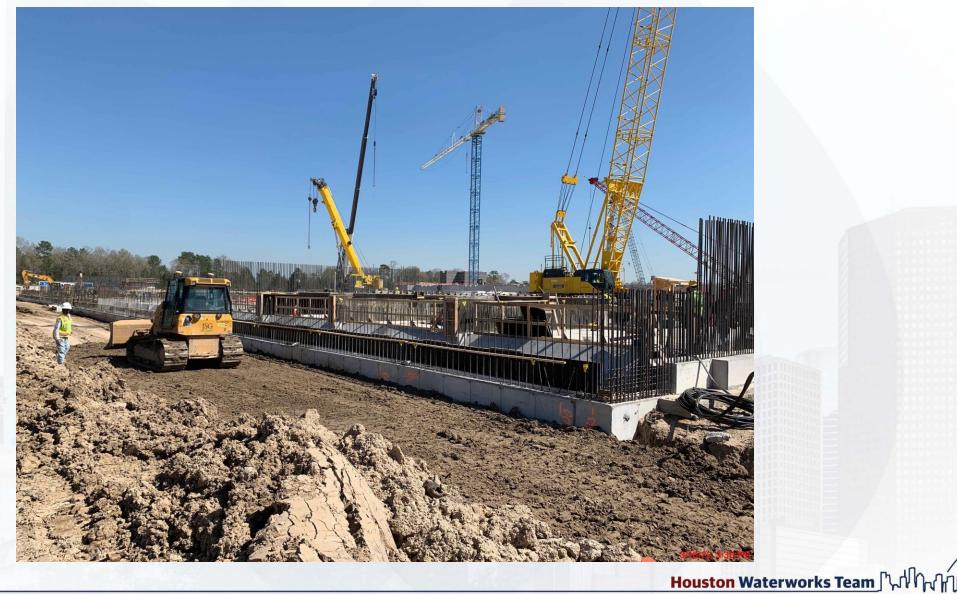

# Construction Progress – Site Civil

 Continue pouring concrete for the side slope and mud slab up to STA 14+00 and 12+50

## Continue pouring concrete for the side slope and mud slab up to STA 14+00 and 12+50