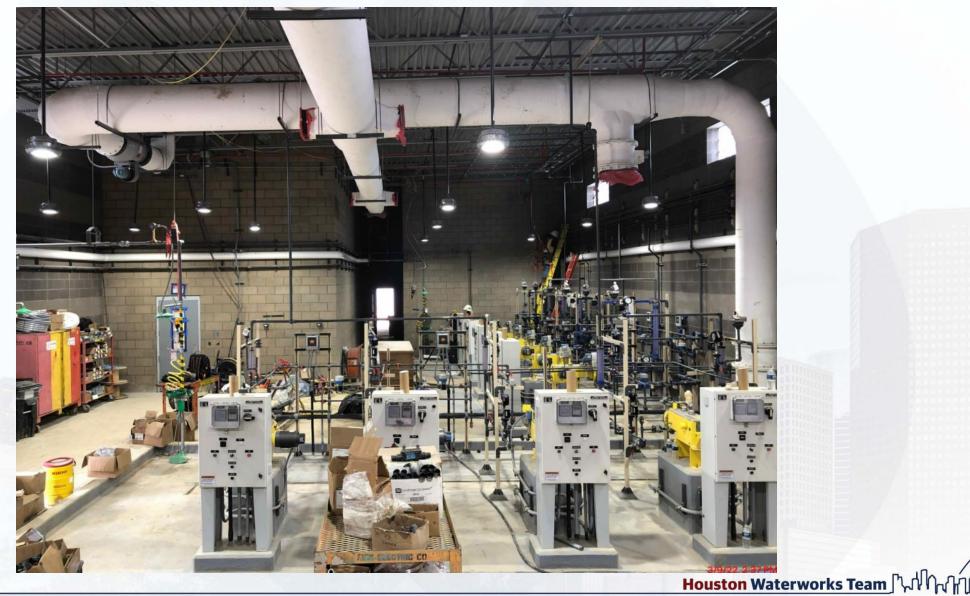

Continue Installation of Process Mechanical piping
- 312 POST CHEMICAL FACILITY FA/LAS/PEC/SB :
  - Continue Installation of Process Mechanical Piping system.

#### **CENTRAL PLANT- PHASE 1 OVERALL**



#### **281-FILTER MODULE- Access Ramp and Walls Construction**





#### **281-FILTER MODULE- Final Coating of Pipes**



### 291-TPS – Aerial View (02/09/2022)





#### 291-TPS – Install <sup>3</sup>/<sub>4</sub>" SA Lines





#### **291-TPS – Continue installation of Chem Lines**





## 311 – Aerial view –02/09/2022



Houston Waterworks Team

### **311 – Chemical Process Mechanical installation**





Houston Waterworks Team ຼິ່ນ ທີ່ໃນ ທີ່ ແລະ

# 312 - Overall view 02/09/22



Houston Waterworks Team

## 312 – Chem pipe system Installation





## 312 – Chem pipe system Installation



26

## Construction Progress – Central Plant 2

#### 282 -FILTER MODULE 2:

- Continuing Masonry & Steel Deck Install.
- Pipe installation

#### • 292-TRANSFER PUMP STATION 2:

- F/R/P Top decks, C6, B3 and B6
- F/R/P Top deck curbs

- 313 POST CHEMICAL FACILITY 3 FA/LAS/PEC/SB :
- F/R/P Slab on grade containment and bldg.
- CMU Block installation.
- 314 POST CHEMICAL FACILITY 4 SH/CS :
- Metal deck coating application
- Field installation of SH and CS Metal Tank.

Houston Waterworks Team

SH tank coating application

### **CENTRAL PLANT- Phase 2**



# 313- Overall view 02/09/22



## 313 – F/R/P SOG Chem containment area.





## **313 – CMU block installation**



# 314- Aerial view 02/09/22



## **314** – Metal Coating application



### 314 – SH and CS Steel tank fabrication