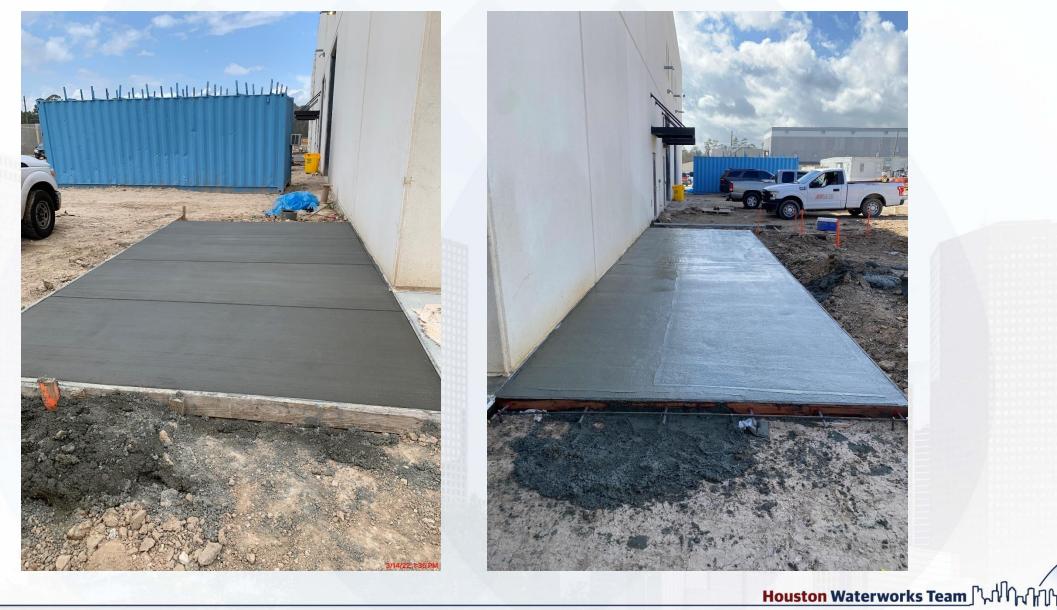

op of pump can encasement correction at Fac 402 Houston Waterworks Team

## DEWATERING BUILDING 520 & THICKENED SLUDGE EQUALIZATION TANK 510 AERIAL VIEW



## **DEWATERING BUILDING 520**





Continued installing overhead doors and continued installing plumbing, process pipe, and electrical conduit on levels 1, 2, and 3 at Fac 520

Houston Waterworks Team

## **THICKENED SLUDGE & EQ BASIN 510**



Continued process pipe installation at Fac 510.

# Construction Progress – Administration & Maintenance Building

- Installation of Countertops
- Installation of Reception Desk
- Placement of Sidewalks
- Installation of Louver Blinds



# **Installation of Countertops**



Houston Waterworks Team 70

# Installation of Reception Desk





Houston Waterworks Team 71

## **Placement of Sidewalks**



72

# **Installation of Louver Blinds**





Houston Waterworks Team

73

# Construction Progress – Site Civil

 Continue pouring concrete for the side slope and mud slab up to STA 14+00 and 12+50

## Continue pouring concrete for the side slope and mud slab up to STA 14+00 and 12+50