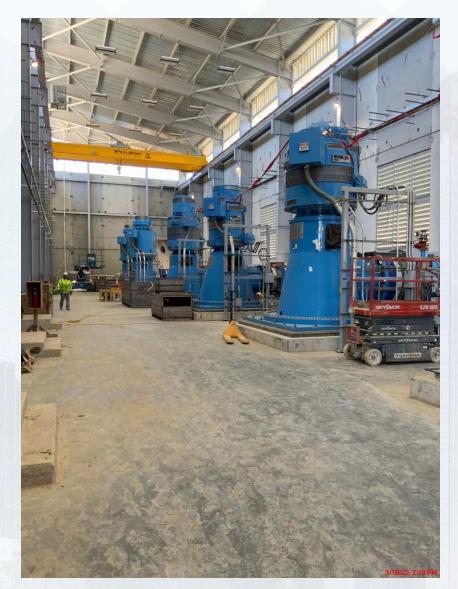

#### 510 & 520:

- Continued installing plumbing, process pipe, and electrical conduit on levels 1, 2, and 3 at Fac 520.
- Continued wire pulling at Fac 520.
- Continued door and window frames installation at Fac 520.
- Continued overhead (O/H) coiling door installation at Fac 520.
- Continued bus duct installation at Fac 520.
- Continued fire-resistant joint system installation at Fac 520.
- Continued installing truck loading/output conveyors at Fac 520.
- Continued CMU block mortar joint cleaning at Fac 520.
- Continued installing centrifuge thickened sludge pumps seal water at Fac 520.
- Commenced terminating power to wiring sludge mixers, LCP's, and MCS's at Fac 510.
- Continued process pipe installation at Fac 510.

## **THICKENED SLUDGE & EQ BASIN 510**

Continued process pipe installation at Fac 510.