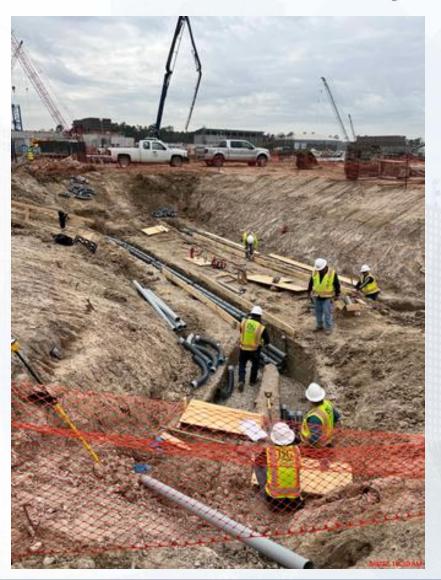

CITY OF HOUSTON Houston Public Works

# DESIGN-BUILD SERVICES

# Northeast Water Purification Plant Expansion

March 23, 2022







| Housto | n Waterworks Tea | am |      |
|--------|------------------|----|------|
|        |                  |    | 1111 |

m

## **Construction Progress – Site Electrical**

- Facility 262 272 Cable Pull
- Facility 216 217 Ductbank
- Facility 213 214 Cable Pull
- Terminating 213SBD00001

### Facility 262 – 272 Cable Pull





## Facility 216-217 Ductbank





#### Facility 213 – 214 Cable Pull



### Terminating 213SBD00001



# Construction Progress – Yard Piping

Welding 66" dish head and removing a section of the 66" existing line

- West tie in location pipe plug and bypass piping
- 66" RW tie in location pipe plug and bypass piping
- Installing RCY meter vault slab
- Hydro excavation sinking of 704 pump station



#### Welding 66" dish head and removing a section of the 66" existing line





#### West tie in location pipe plug and bypass piping



Houston Waterworks Team

#### 66" RW tie in location pipe plug and bypass piping





Houston Waterworks Team

#### Installing RCY meter vault slab





#### Hydro excavation sinking of 704 pump station





## Construction Progress – Central Plant 1

#### **281-FILTER MODULE 1 :**

- Access