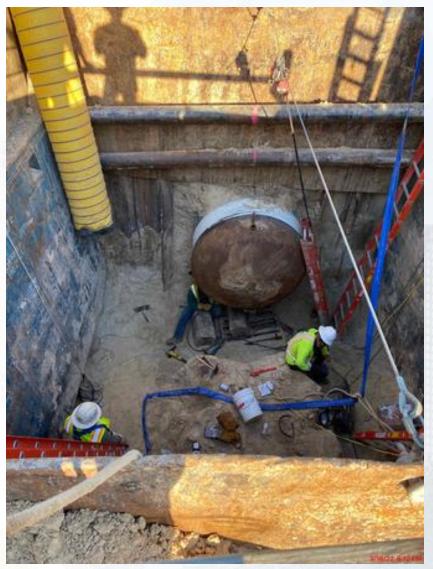

# Construction Progress – Yard Piping

Welding 66" dish head and removing a section of the 66" existing line

- West tie in location pipe plug and bypass piping
- 66" RW tie in location pipe plug and bypass piping
- Installing RCY meter vault slab
- Hydro excavation sinking of 704 pump station

#### Welding 66" dish head and removing a section of the 66" existing line

#### West tie in location pipe plug and bypass piping

Houston Waterworks Team

#### 66" RW tie in location pipe plug and bypass piping

Houston Waterworks Team