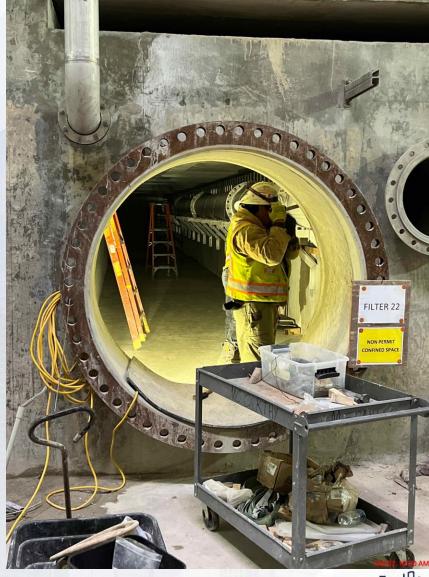

# Construction Progress – North Plant

- 201-Chlorine Dioxide Facility 1:
- Permanent Lighting/Truck Fill Station ongoing work
- 211-Pretreatment Chemical Facility 1:
- Continued CMU block installation
- 213-Pretreatment Chemical Facility 3:
- Continued electrical work / Pipe and Pipe Supports
- 214-Pretreatment Chemical Facility 4:
- Mechanical installation / Placement of CRC coating
- 242-Flocculation & Sedimentation Train 2:
- Pulling cable to mixer motors.
- PVC/Ductile Iron Pipe Coating

- 252-Ozone Contactor 2:
- Installation of walkway/BackfillingSouth area
- 261-Ozone Generation Facility 1:
- Ongoing HVAC, Pipe install, and pulling cable
- 218-Pretreatment Chemical Facility 8:
- Continued rebar/concrete placement for slab
- 243-Flocculation & Sedimentation Train 3:
- Floc Basin Area Backfill
- 244-Flocculation & Sedimentation Train 4:
- Slab(s) on Grade F/R/P
- 501-Gravity Sludge Thickener Complex 1:
- GT2 SL-2/8" TSL Encasement Concrete Curing
- 502-Gravity Sludge Thickener Complex 2:
- TSSB Standing Seam Metal Roof Install Houston Waterworks Team