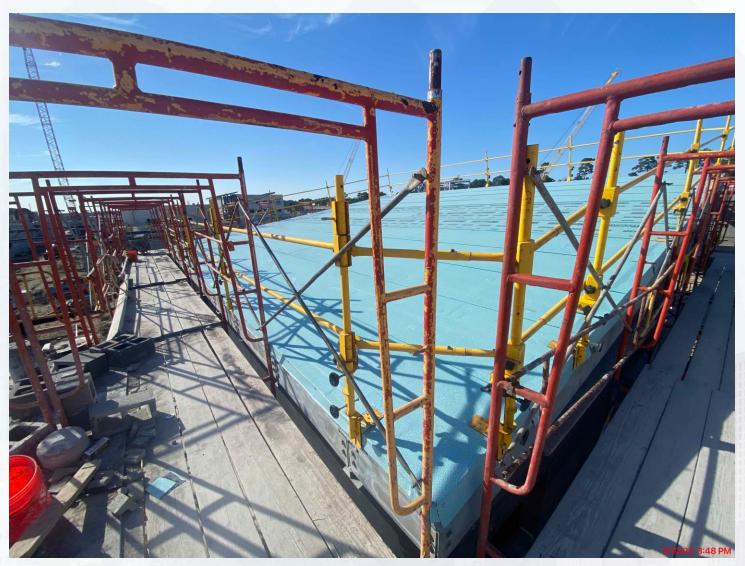

## 502-Gravity Sludge Thickener Complex 2: TSSB Standing Seam Metal Roof Installation