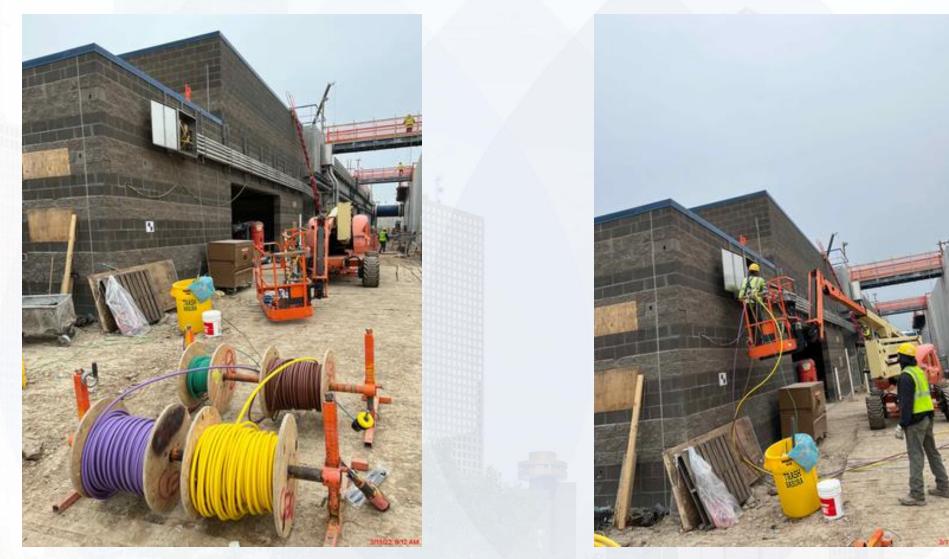

CITY OF HOUSTON Houston Public Works

# DESIGN-BUILD SERVICES

# Northeast Water Purification Plant Expansion

March 23, 2022







| Housto | n Waterworks Tea | am |      |
|--------|------------------|----|------|
|        |                  |    | 1111 |

m

## **Construction Progress – Site Electrical**

- Facility 262 272 Cable Pull
- Facility 216 217 Ductbank
- Facility 213 214 Cable Pull
- Terminating 213SBD00001

### Facility 262 – 272 Cable Pull





## Facility 216-217 Ductbank





#### Facility 213 – 214 Cable Pull



### Terminating 213SBD00001



# Construction Progress – Yard Piping

Welding 66" dish head and removing a section of the 66" existing line

- West tie in location pipe plug and bypass piping
- 66" RW tie in location pipe plug and bypass piping
- Installing RCY meter vault slab
- Hydro excavation sinking of 704 pump station



#### Welding 66" dish head and removing a section of the 66" existing line





#### West tie in location pipe plug and bypass piping



Houston Waterworks Team

#### 66" RW tie in location pipe plug and bypass piping





Houston Waterworks Team

#### Installing RCY meter vault slab





#### Hydro excavation sinking of 704 pump station





## Construction Progress – Central Plant 1

#### **281-FILTER MODULE 1 :**

- Access Ramp Construction
- Double Contained Pi