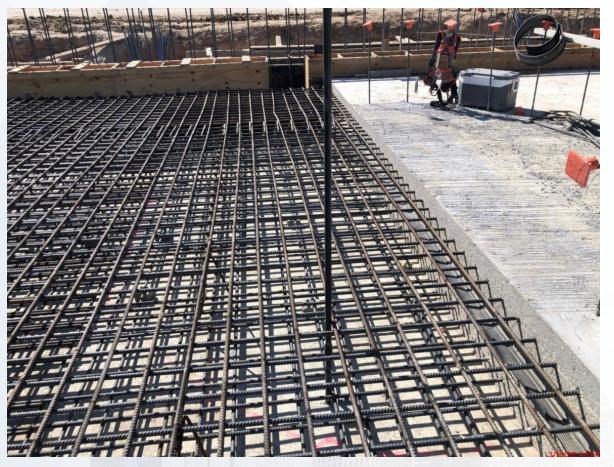

## 218 Pretreatment Chemical Facility 8: Continued rebar/concrete placement for slab