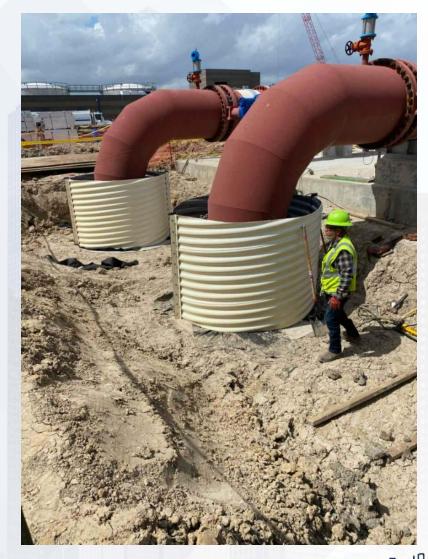

# Construction Progress – Yard Piping

Welding 66" dish head and removing a section of the 66" existing line

- West tie in location pipe plug and bypass piping
- 66" RW tie in location pipe plug and bypass piping
- Installing RCY meter vault slab
- Hydro excavation sinking of 704 pump station

#### 66" RW tie in location pipe plug and bypass piping

Houston Waterworks Team