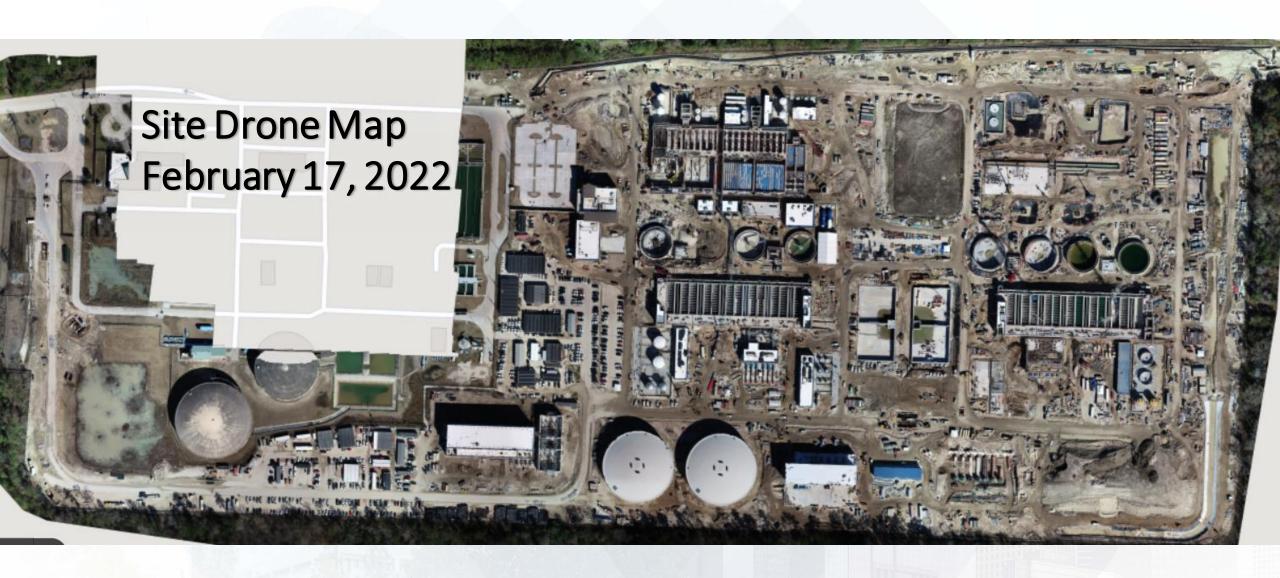

# Northeast Water Purification Plant Expansion

March 23, 2022

| Housto | n Waterworks Tea | am |      |
|--------|------------------|----|------|
|        |                  |    | 1111 |

m