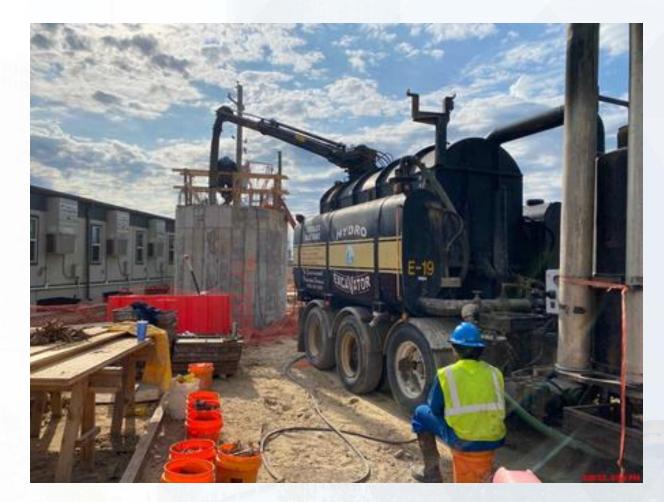

ating 213SBD00001

### Facility 262 – 272 Cable Pull





## Facility 216-217 Ductbank





#### Facility 213 – 214 Cable Pull



### Terminating 213SBD00001



# Construction Progress – Yard Piping

Welding 66" dish head and removing a section of the 66" existing line

- West tie in location pipe plug and bypass piping
- 66" RW tie in location pipe plug and bypass piping
- Installing RCY meter vault slab
- Hydro excavation sinking of 704 pump station



#### Welding 66" dish head and removing a section of the 66" existing line





#### West tie in location pipe plug and bypass piping



Houston Waterworks Team

#### 66" RW tie in location pipe plug and bypass piping





Houston Waterworks Team

#### Installing RCY meter vault slab





#### Hydro excavation sinking of 704 pump station





## Construction Progress – Central Plant 1

#### **281-FILTER MODULE 1 :**

- Access Ramp Construction
- Double Contained Pipe Install 291-TRANSFER PUMP STATION 1:
- Install Corrugated Pipe.
- Install ¾" SA Line
- Install HVAC System in Mechanical Building

#### **311 – POST CHEMICAL FACILITY SH/CS**:

- Continue Installation of Process Mechanical piping
- 312 POST CHEMICAL FACILITY FA/LAS/PEC/SB :
  - Continue Installation of Process Mechanical Piping system.

#### **CENTRAL PLANT- PHASE 1 OVERALL**



#### **281-FILTER MODULE- Access Ramp and Walls Construction**





#### **281-FILTER MODULE- Final Coating of Pipes**



### 291-TPS – Aerial View (02/09/2022)





#### 291-TPS – Install <sup>3</sup>/<sub>4</sub>" SA Lines





#### **291-TPS – Continue installation of Chem Lines**