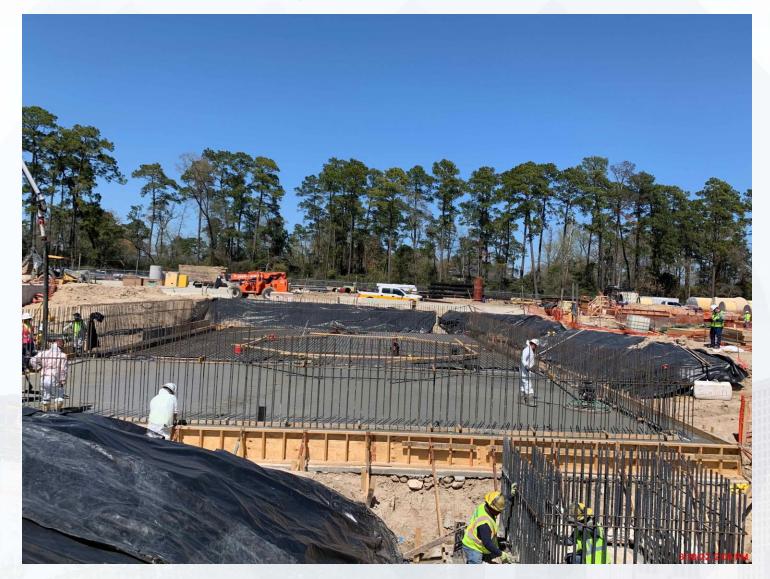

# Construction Progress – Site Civil

 Continue pouring concrete for the side slope and mud slab up to STA 14+00 and 12+50

## Continue pouring concrete for the side slope and mud slab up to STA 14+00 and 12+50