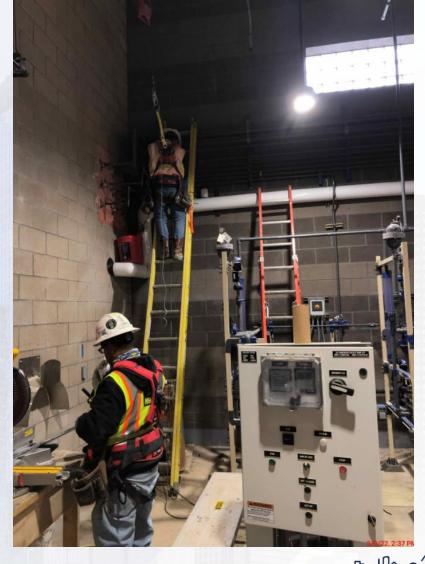

## 213-Pretreatment Chemical Facility 3: Continued electrical work / Pipe and Pipe Supports