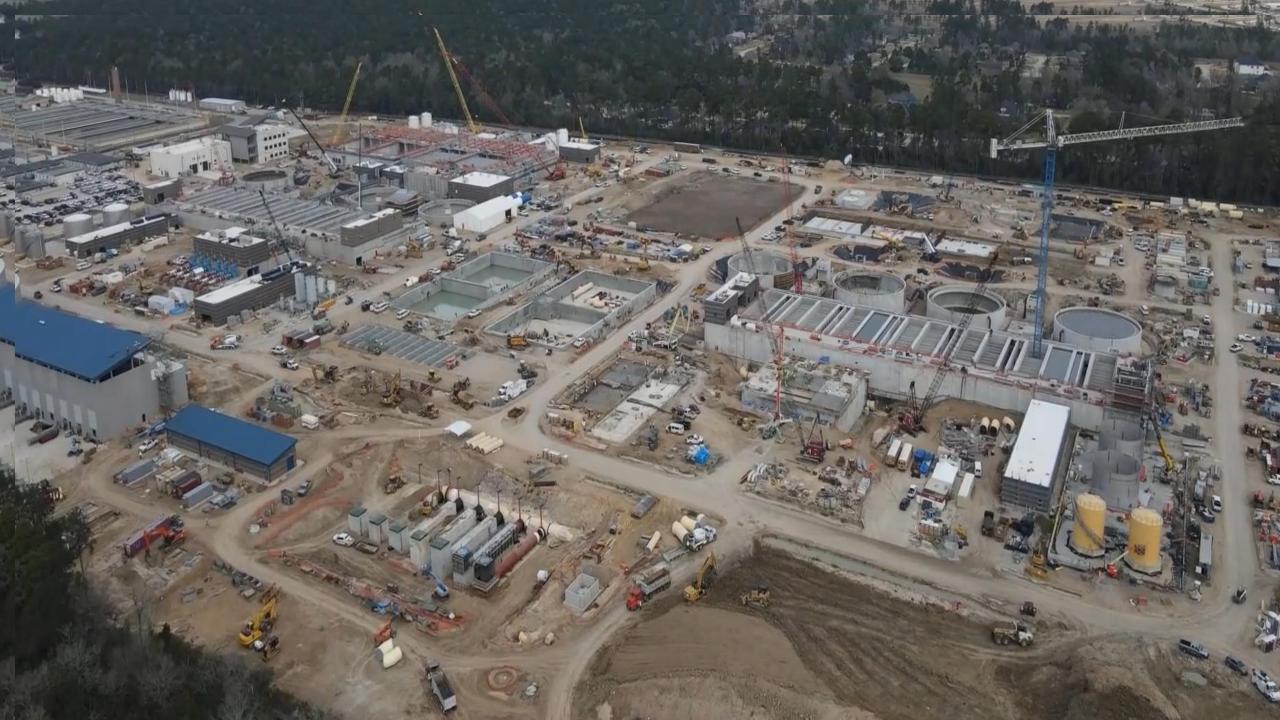

nduit on levels 1, 2, and 3 at Fac 520

Houston Waterworks Team

## **THICKENED SLUDGE & EQ BASIN 510**



Continued process pipe installation at Fac 510.

# Construction Progress – Administration & Maintenance Building

- Installation of Countertops
- Installation of Reception Desk
- Placement of Sidewalks
- Installation of Louver Blinds



# **Installation of Countertops**



Houston Waterworks Team 70

# Installation of Reception Desk





Houston Waterworks Team 71

## **Placement of Sidewalks**



72

# **Installation of Louver Blinds**





Houston Waterworks Team

73

# Construction Progress – Site Civil

 Continue pouring concrete for the side slope and mud slab up to STA 14+00 and 12+50

## Continue pouring concrete for the side slope and mud slab up to STA 14+00 and 12+50