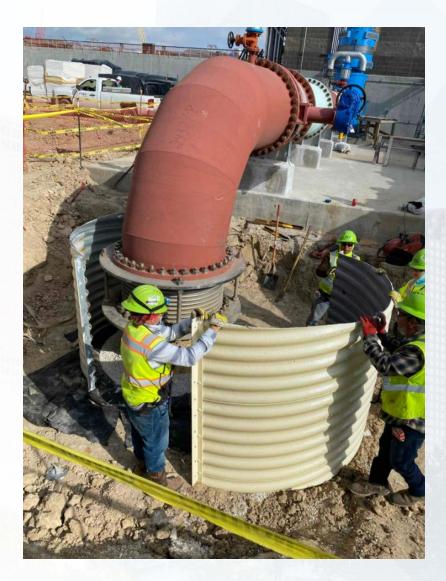

# Construction Progress – Yard Piping

Welding 66" dish head and removing a section of the 66" existing line

- West tie in location pipe plug and bypass piping
- 66" RW tie in location pipe plug and bypass piping
- Installing RCY meter vault slab
- Hydro excavation sinking of 704 pump station

#### 66" RW tie in location pipe plug and bypass piping

Houston Waterworks Team