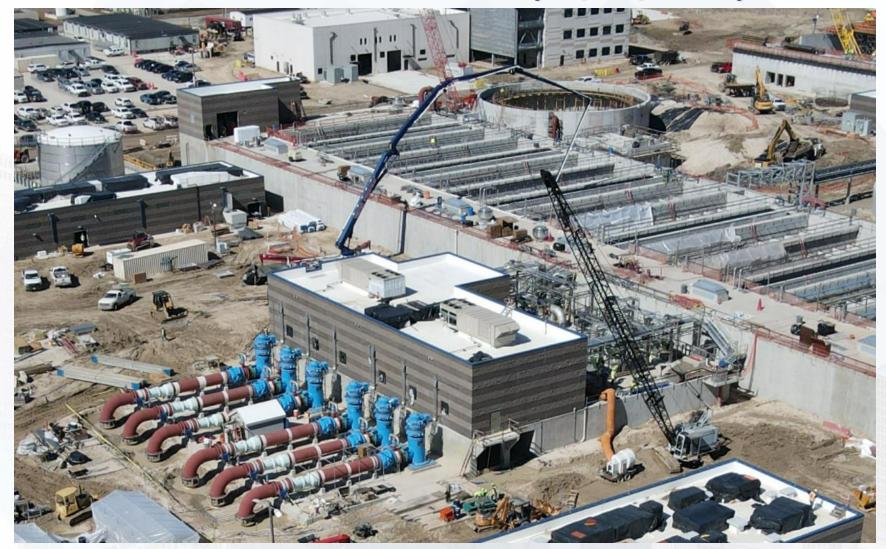

g





Houston Waterworks Team

#### Installing RCY meter vault slab





#### Hydro excavation sinking of 704 pump station





## Construction Progress – Central Plant 1

#### **281-FILTER MODULE 1 :**

- Access Ramp Construction
- Double Contained Pipe Install 291-TRANSFER PUMP STATION 1:
- Install Corrugated Pipe.
- Install ¾" SA Line
- Install HVAC System in Mechanical Building

#### **311 – POST CHEMICAL FACILITY SH/CS**:

- Continue Installation of Process Mechanical piping
- 312 POST CHEMICAL FACILITY FA/LAS/PEC/SB :
  - Continue Installation of Process Mechanical Piping system.

#### **CENTRAL PLANT- PHASE 1 OVERALL**



#### **281-FILTER MODULE- Access Ramp and Walls Construction**





#### **281-FILTER MODULE- Final Coating of Pipes**



### 291-TPS – Aerial View (02/09/2022)





#### 291-TPS – Install <sup>3</sup>/<sub>4</sub>" SA Lines





#### **291-TPS – Continue installation of Chem Lines**





## 311 – Aerial view –02/09/2022



Houston Waterworks Team

### **311 – Chemical Process Mechanical installation**





Houston Waterworks Team ຼິ່ນ ທີ່ໃນ ທີ່ ແລະ

# 312 - Overall view 02/09/22



Houston Waterworks Team

## 312 – Chem pipe system Installation





## 312 – Chem pipe system Installation



26

## Construction Progress – Central Plant 2

#### 282 -FILTER MODULE 2:

- Continuing Masonry & Steel Deck Install.
- Pipe installation

#### • 292-TRANSFER PUMP STATION 2:

- F/R/P Top decks, C6, B3 and B6
- F/R/P Top deck curbs

- 313 POST CHEMICAL FACILITY 3 FA/LAS/PEC/SB :
- F/R/P Slab on grade containment and bldg.
- CMU Block installation.
- 314 POST C