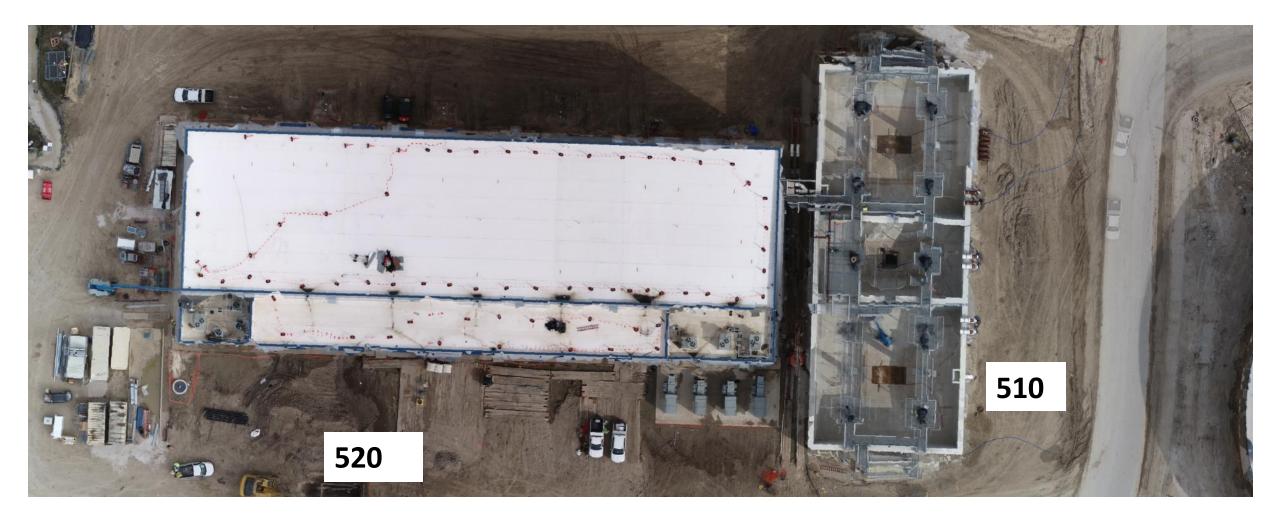

## DEWATERING BUILDING 520 & THICKENED SLUDGE EQUALIZATION TANK 510 AERIAL VIEW

## **DEWATERING BUILDING 520**

Continued installing overhead doors and continued installing plumbing, process pipe, and electrical conduit on levels 1, 2, and 3 at Fac 520

Houston Waterworks Team

## **THICKENED SLUDGE & EQ BASIN 510**

Continued process pipe installation at Fac 510.