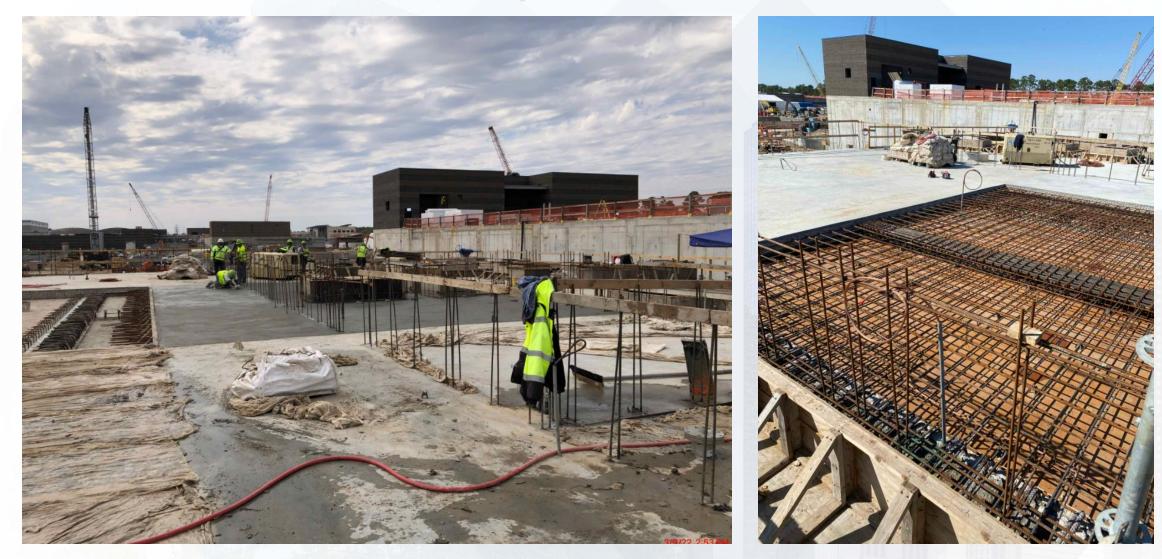

#### **281-FILTER MODULE 1 :**

- Access Ramp Construction
- Double Contained Pipe Install 291-TRANSFER PUMP STATION 1:
- Install Corrugated Pipe.
- Install ¾" SA Line
- Install HVAC System in Mechanical Building

#### **281-FILTER MODULE- Access Ramp and Walls Construction**