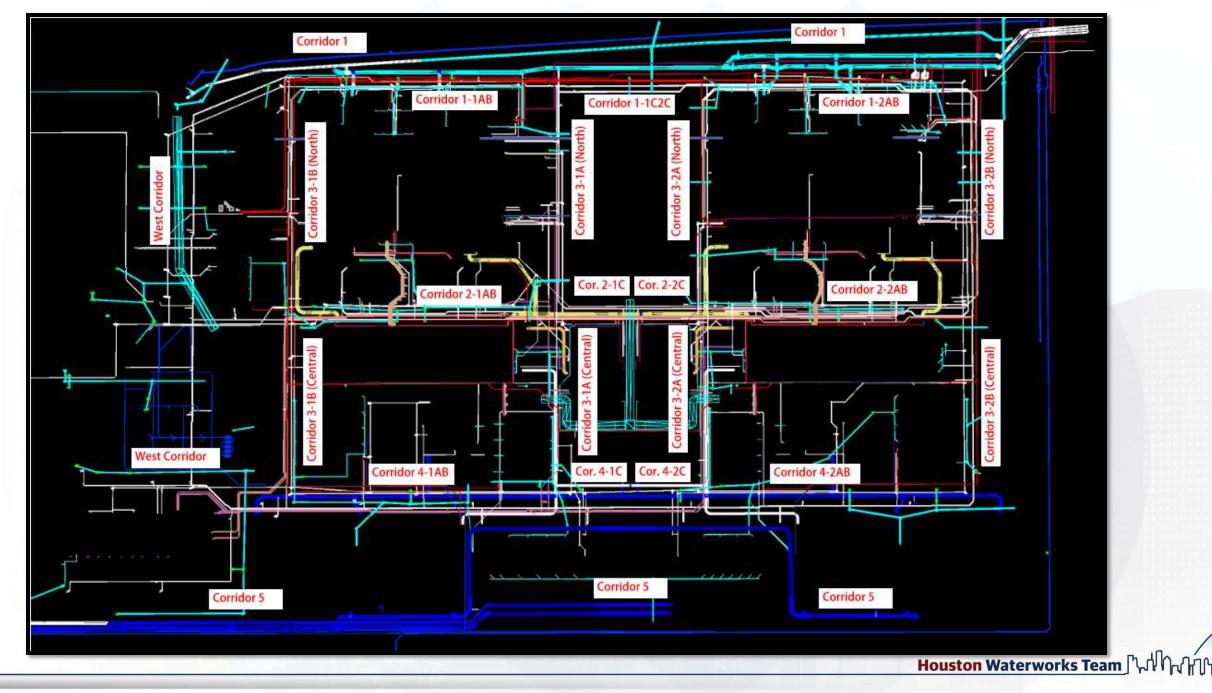

## **Construction Progress – Site Electrical**

- Facility 262 272 Cable Pull
- Facility 216 217 Ductbank
- Facility 213 214 Cable Pull
- Terminating 213SBD00001

### Facility 262 – 272 Cable Pull

## Facility 216-217 Ductbank

#### Facility 213 – 214 Cable Pull

### Terminating 213SBD00001