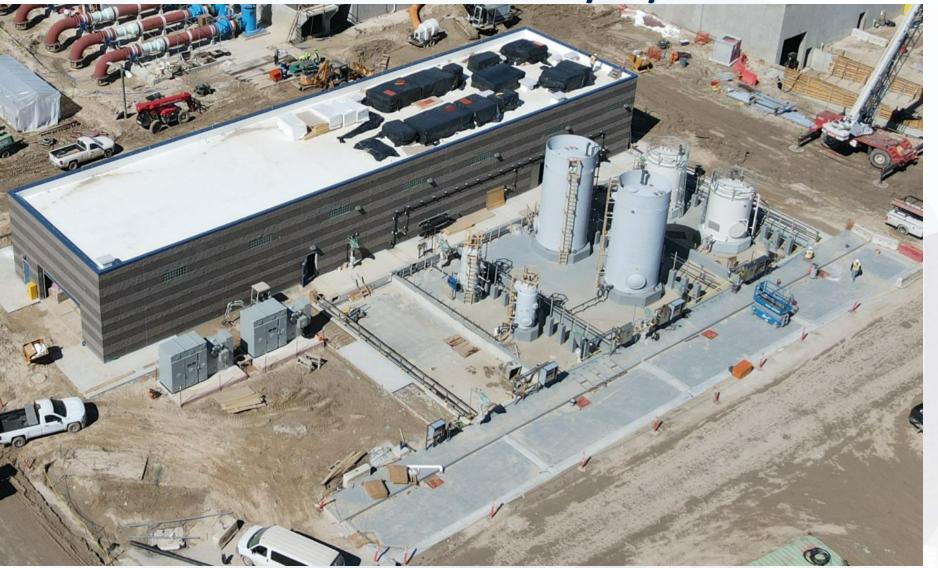

stall ¾" SA Line
- Install HVAC System in Mechanical Building

#### **311 – POST CHEMICAL FACILITY SH/CS**:

- Continue Installation of Process Mechanical piping
- 312 POST CHEMICAL FACILITY FA/LAS/PEC/SB :
  - Continue Installation of Process Mechanical Piping system.

#### **CENTRAL PLANT- PHASE 1 OVERALL**



#### **281-FILTER MODULE- Access Ramp and Walls Construction**





#### **281-FILTER MODULE- Final Coating of Pipes**



### 291-TPS – Aerial View (02/09/2022)





#### 291-TPS – Install <sup>3</sup>/<sub>4</sub>" SA Lines





#### **291-TPS – Continue installation of Chem Lines**





## 311 – Aerial view –02/09/2022



Houston Waterworks Team

### **311 – Chemical Process Mechanical installation**





Houston Waterworks Team ຼິ່ນ ທີ່ໃນ ທີ່ ແລະ

# 312 - Overall view 02/09/22



Houston Waterworks Team

## 312 – Chem pipe system Installation





## 312 – Chem pipe system Installation



26

## Construction Progress – Central Plant 2

#### 282 -FILTER MODULE 2:

- Continuing Masonry & Steel Deck Install.
- Pipe installation

#### • 292-TRANSFER PUMP STATION 2:

- F/R/P Top decks, C6, B3 and B6
- F/R/P Top deck curbs

- 313 POST CHEMICAL FACILITY 3 FA/LAS/PEC/SB :
- F/R/P Slab on grade containment and bldg.
- CMU Block installation.
- 314 POST CHEMICAL FACILITY 4 SH/CS :
- Metal deck coating application
- Field installation of SH and CS Metal Tank.

Houston Waterworks Team

SH tank coating application

### **CENTRAL PLANT- Phase 2**



# 313- Overall view 02/09/22



## 313 – F/R/P SOG Chem containment area.





## **313 – CMU block installation**



# 314- Aeri