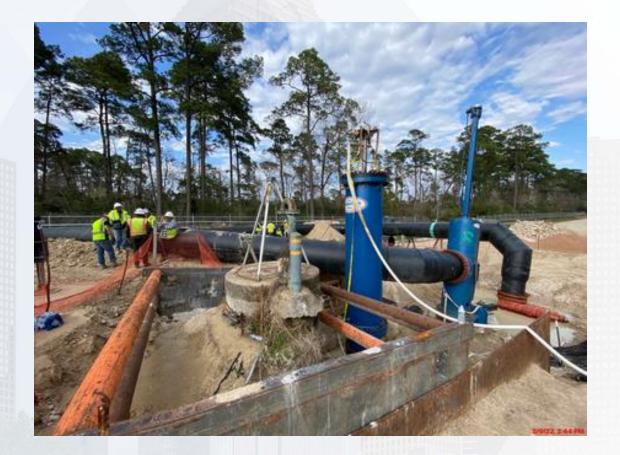

# Construction Progress – Yard Piping

Welding 66" dish head and removing a section of the 66" existing line

- West tie in location pipe plug and bypass piping
- 66" RW tie in location pipe plug and bypass piping
- Installing RCY meter vault slab
- Hydro excavation sinking of 704 pump station

#### West tie in location pipe plug and bypass piping

Houston Waterworks Team