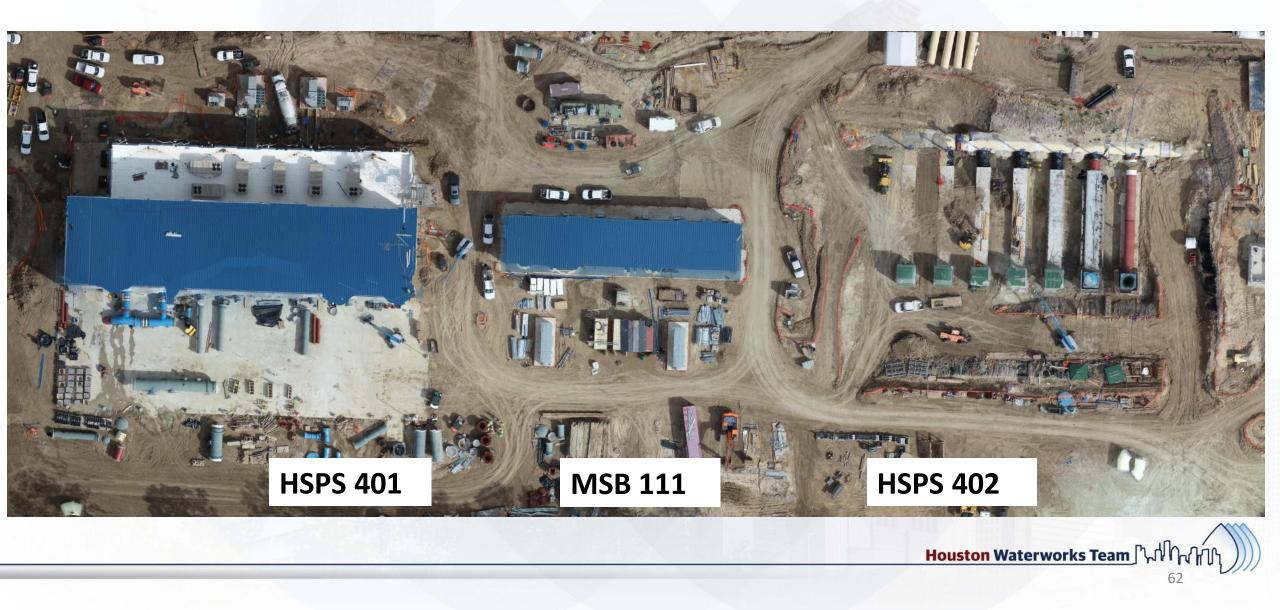

- Continued door and window frames installation at Fac 520.
- Continued overhead (O/H) coiling door installation at Fac 520.
- Continued bus duct installation at Fac 520.
- Continued fire-resistant joint system installation at Fac 520.
- Continued installing truck loading/output conveyors at Fac 520.
- Continued CMU block mortar joint cleaning at Fac 520.
- Continued installing centrifuge thickened sludge pumps seal water at Fac 520.
- Commenced terminating power to wiring sludge mixers, LCP's, and MCS's at Fac 510.
- Continued process pipe installation at Fac 510.



## **GST 361 & 362 AERIAL VIEW**





## **GROUND STORAGE TANK 361**



Watertightness testing at GST 361

## **GROUND STORAGE TANK 362**



Completed tank wall repairs at GST 362

## HSPS 401, MSB 111, HSPS 402 AERIAL VIEW



## **HIGH SERVICE PUMP STATION 401**



Continued installing electrical rough-in/conduits at Fac 401 pump room Houston Waterworks Team

63

## **HIGH SERVICE PUMP STATION 401**



Continued installation of aboveground piping at Fac 401. Houston Waterworks Team

64

# **HIGH SERVICE PUMP STATION 402**



Continued backfilling and continued top of pump can encasement correction at Fac 402 Houston Waterworks Team

## DEWATERING BUILDING 520 & THICKENED SLUDGE EQUALIZATION TANK 510 AERIAL VIEW



## **DEWATERING BUILDING 520**





Continued installing overhead doors and continued installing plumbing, process pipe, and electrical conduit on levels 1, 2, and 3 at Fac 520

Houston Waterworks Team

## **THICKENED SLUDGE & EQ BASIN 510**



Continued process pipe installation at Fac 510.

# Cons