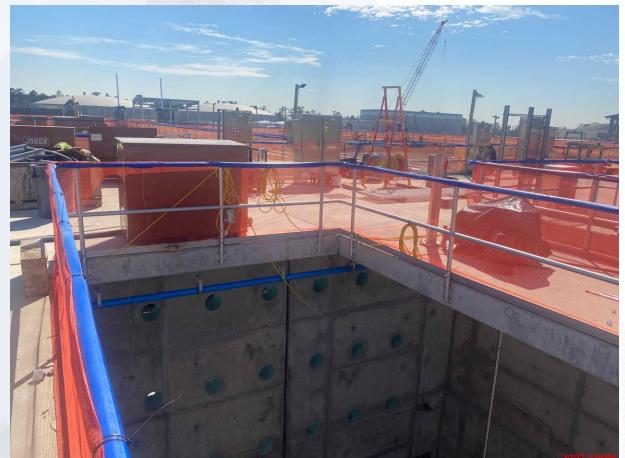

ion Train 3:
- Floc Basin Area Backfill
- 244-Flocculation & Sedimentation Train 4:
- Slab(s) on Grade F/R/P
- 501-Gravity Sludge Thickener Complex 1:
- GT2 SL-2/8" TSL Encasement Concrete Curing
- 502-Gravity Sludge Thickener Complex 2:
- TSSB Standing Seam Metal Roof Install Houston Waterworks Team

## 201-Chlorine Dioxide Facility 1: Permanent Lighting/Truck Fill Station ongoing work







## **211-Pretreatment Chemical Facility 1: Continued CMU block installation**







## 213-Pretreatment Chemical Facility 3: Continued electrical work / Pipe and Pipe Supports



### 214-Pretreatment Chemical Facility 4: Continued Mechanical installation / Placement of CRC coating





# 242-Flocculation & Sedimentation Train 2: Pulling cable to mixer motors / Painting PVC (& ductile iron) lines







## 252-Ozone Contactor 2: JSG – Installation of walkway/Backfilling South area





# 261-Ozone Generation Facility 1: Ongoing HVAC, Pipe install, and pulling cable







## 218 Pretreatment Chemical Facility 8: Continued rebar/concrete placement for slab



# 243-Flocculation & Sedimentation Train 3: Floc Basin 5 Area Backfill



## 243-Flocculation & Sedimentation Train 4: Sed Basin 7/8 Slab(s) on Grade F/R/P



## 501-Gravity Sludge Thickener Complex 1: GT2 SL-2/8" TSL Encasement Concrete Curing



## 502-Gravity Sludge Thickener Complex 2: TSSB Standing Seam Metal Roof Installation



# Construction Progress – South Plant

#### 361 & 362:

- Watertightness testing at GST 361.
- Completed tank wall repairs at GST 362.

#### 111, 401, & 402:

- Continued installation of high roof at