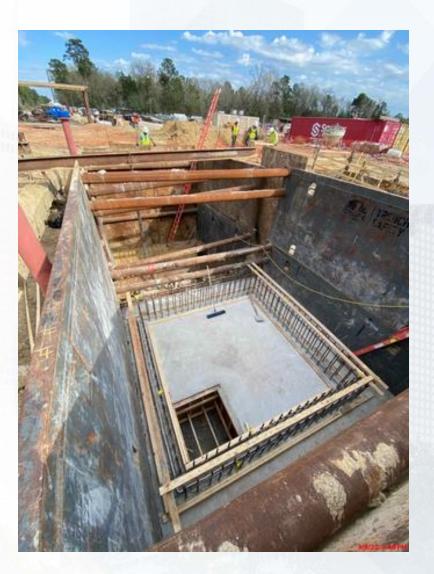

# Construction Progress – Yard Piping

Welding 66" dish head and removing a section of the 66" existing line

- West tie in location pipe plug and bypass piping
- 66" RW tie in location pipe plug and bypass piping
- Installing RCY meter vault slab
- Hydro excavation sinking of 704 pump station

#### Installing RCY meter vault slab