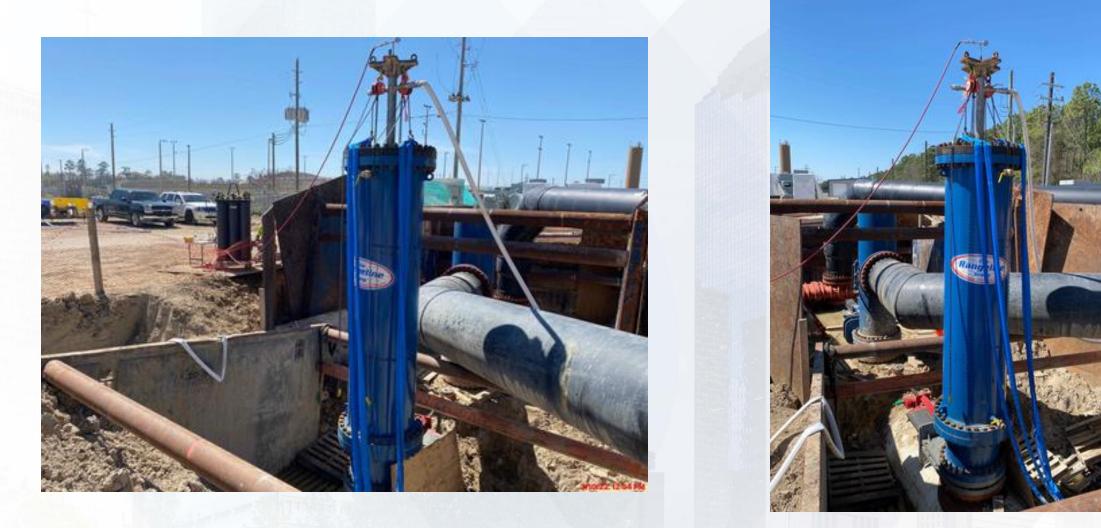

# Construction Progress – Yard Piping

Welding 66" dish head and removing a section of the 66" existing line

- West tie in location pipe plug and bypass piping
- 66" RW tie in location pipe plug and bypass piping
- Installing RCY meter vault slab
- Hydro excavation sinking of 704 pump station

#### Installing RCY meter vault slab

#### Hydro excavation sinking of 704 pump station