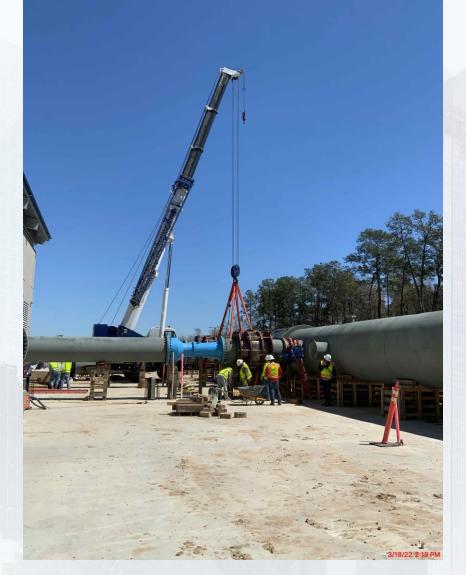

#### 111, 401, & 402:

- Continued installation of high roof at Fac 401.
- Continued installing lightning protection at Fac 401.
- Continued installing electrical rough-in/conduits at Fac 401 pump room.
- Continued precast wall repairs at Fac 401.
- Continued installation of buss duct support pads at Fact 401 electrical room.
- Continued Installation of MOV's and valves at Fac 401.
- Continued installation of aboveground plumbing rough-in at the mechanical room and restroom at Fac 401.
- Continued aboveground piping installation at Fac 401.
- Continued backfilling at Fac 402.
- Continued top of pump can encasement repairs at Fac 402.

## **HIGH SERVICE PUMP STATION 401**

Continued installation of aboveground piping at Fac 401. Houston Waterworks Team

64