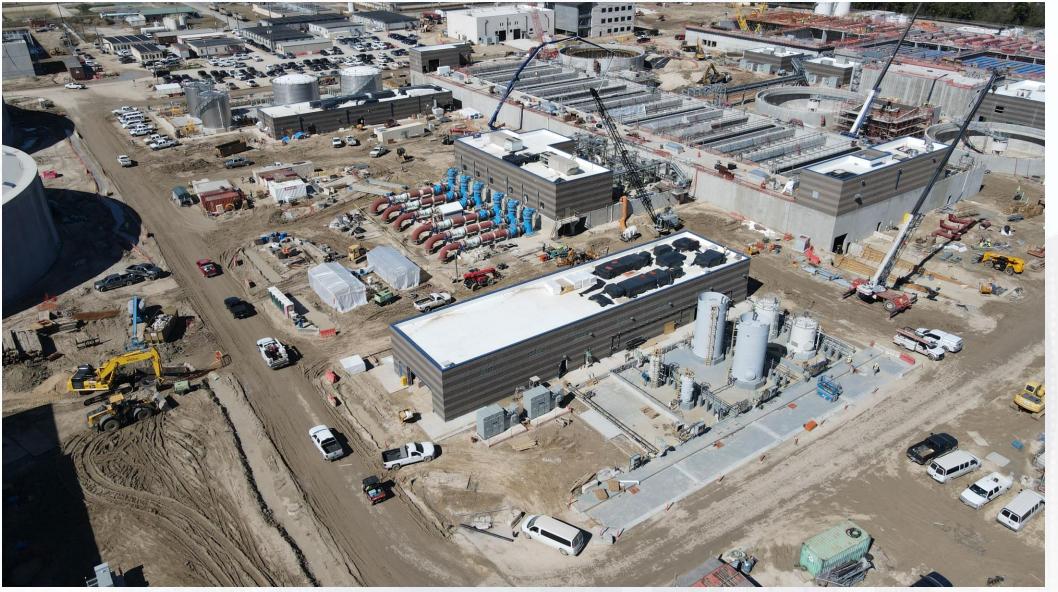

the 66" existing line





#### West tie in location pipe plug and bypass piping



Houston Waterworks Team

#### 66" RW tie in location pipe plug and bypass piping





Houston Waterworks Team

#### Installing RCY meter vault slab





#### Hydro excavation sinking of 704 pump station





## Construction Progress – Central Plant 1

#### **281-FILTER MODULE 1 :**

- Access Ramp Construction
- Double Contained Pipe Install 291-TRANSFER PUMP STATION 1:
- Install Corrugated Pipe.
- Install ¾" SA Line
- Install HVAC System in Mechanical Building

#### **311 – POST CHEMICAL FACILITY SH/CS**:

- Continue Installation of Process Mechanical piping
- 312 POST CHEMICAL FACILITY FA/LAS/PEC/SB :
  - Continue Installation of Process Mechanical Piping system.

#### **CENTRAL PLANT- PHASE 1 OVERALL**



#### **281-FILTER MODULE- Access Ramp and Walls Construction**





#### **281-FILTER MODULE- Final Coating of Pipes**



### 291-TPS – Aerial View (02/09/2022)





#### 291-TPS – Install <sup>3</sup>/<sub>4</sub>" SA Lines





#### **291-TPS – Continue installation of Chem Lines**





## 311 – Aerial view –02/09/2022



Houston Waterworks Team

### **311 – Chemical Process Mechanical installation**





Houston Waterworks Team ຼິ່ນ ທີ່ໃນ ທີ່ ແລະ

# 312 - Overall view 02/09/22



Houston Waterworks Team

## 312 – Chem pipe system Installation





## 312 – Chem pipe system Installation



26

## Construction Progress – Central Plant 2

#### 282 -FILTER MODULE 2:

- Continuing Masonry & Steel Deck Install.
- Pipe installation

#### • 292-TRANSFER PUMP STATION 2:

- F/R/P Top decks, C6,