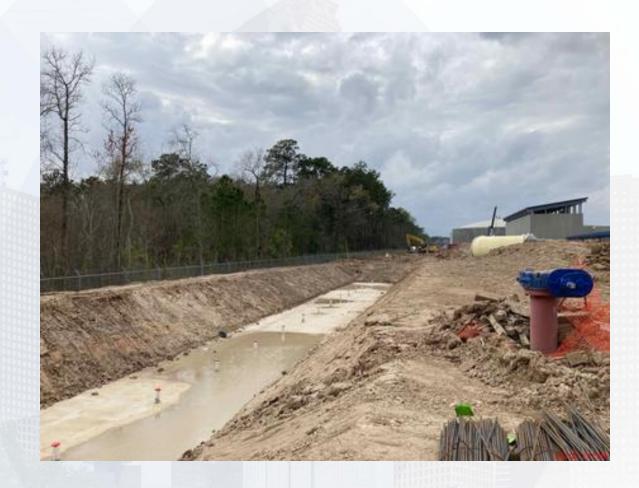

# Construction Progress – Site Civil

 Continue pouring concrete for the side slope and mud slab up to STA 14+00 and 12+50

## Continue pouring concrete for the side slope and mud slab up to STA 14+00 and 12+50