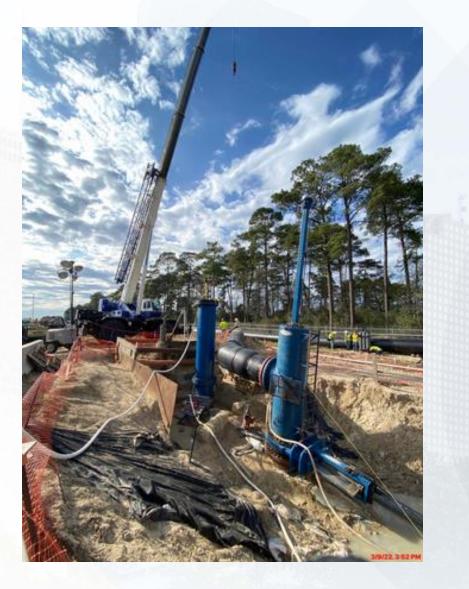

# Construction Progress – Yard Piping

Welding 66" dish head and removing a section of the 66" existing line

- West tie in location pipe plug and bypass piping
- 66" RW tie in location pipe plug and bypass piping
- Installing RCY meter vault slab
- Hydro excavation sinking of 704 pump station

#### 66" RW tie in location pipe plug and bypass piping

Houston Waterworks Team