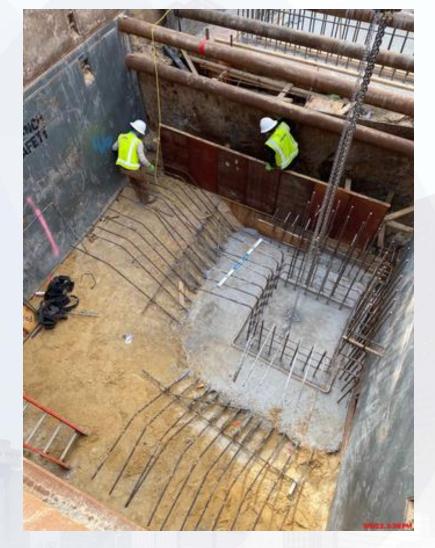

# Construction Progress – Yard Piping

Welding 66" dish head and removing a section of the 66" existing line

- West tie in location pipe plug and bypass piping
- 66" RW tie in location pipe plug and bypass piping
- Installing RCY meter vault slab
- Hydro excavation sinking of 704 pump station

#### Installing RCY meter vault slab