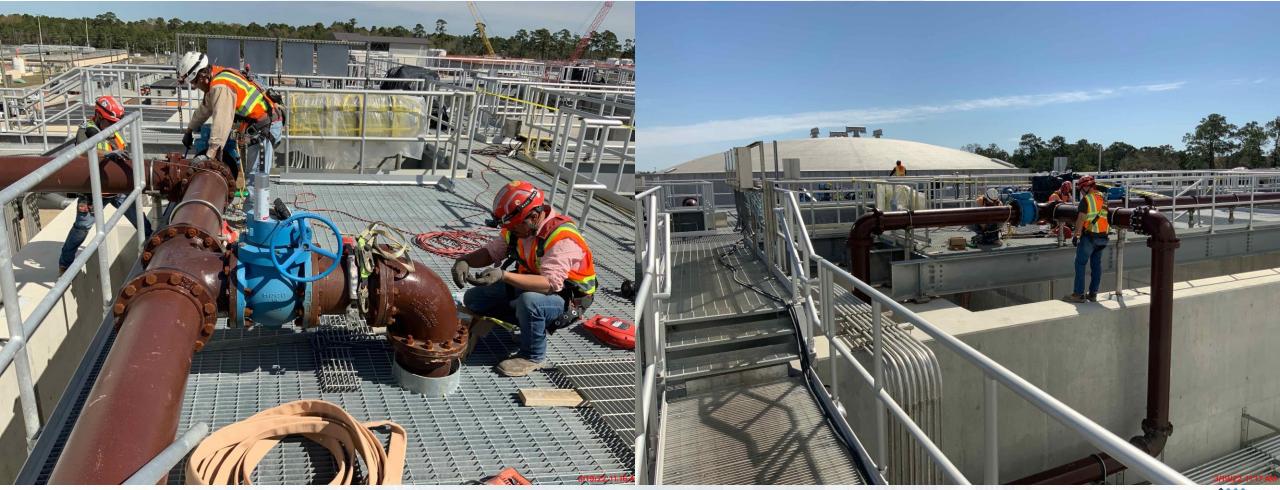

# Construction Progress – Yard Piping

Welding 66" dish head and removing a section of the 66" existing line

- West tie in location pipe plug and bypass piping
- 66" RW tie in location pipe plug and bypass piping
- Installing RCY meter vault slab
- Hydro excavation sinking of 704 pump station

#### Welding 66" dish head and removing a section of the 66" existing line

#### West tie in location pipe plug and bypass piping

Houston Waterworks Team

#### 66" RW tie in location pipe plug and bypass piping

Houston Waterworks Team