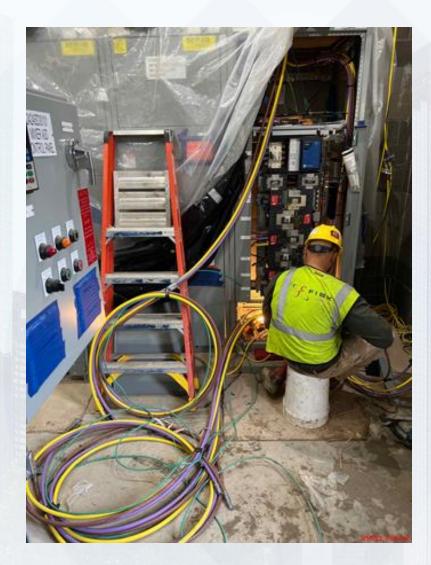

CITY OF HOUSTON Houston Public Works

# DESIGN-BUILD SERVICES

# Northeast Water Purification Plant Expansion

March 23, 2022







| Housto | n Waterworks Tea | am |      |
|--------|------------------|----|------|
|        |                  |    | 1111 |

m

## **Construction Progress – Site Electrical**

- Facility 262 272 Cable Pull
- Facility 216 217 Ductbank
- Facility 213 214 Cable Pull
- Terminating 213SBD00001

### Facility 262 – 272 Cable Pull





## Facility 216-217 Ductbank





#### Facility 213 – 214 Cable Pull



### Terminating 213SBD00001



# Construction Progress – Yard Piping

Welding 66" dish head and removing a section of the 66" existing line

- West tie in location pipe plug and bypass piping
- 66" RW tie in location pipe plug and bypass piping
- Installing RCY meter vault slab
- Hydro excavation sinking of 704 pump station



#### Welding 66" dish head and removing a section of the 66" existing line





#### West tie in location pipe plug and bypass piping



Houston Waterworks Team

#### 66" RW tie in location pipe plug and bypass piping





Houston Waterworks Team

#### Installing RCY meter vault slab





#### Hydro excavation sinking of 704 pump station





## Construction Progress – Central Plant 1

#### **281-FILTER MODULE 1 :**

- Access Ramp Construction
- Double Contained Pipe Install 291-TRANSFER PUMP ST