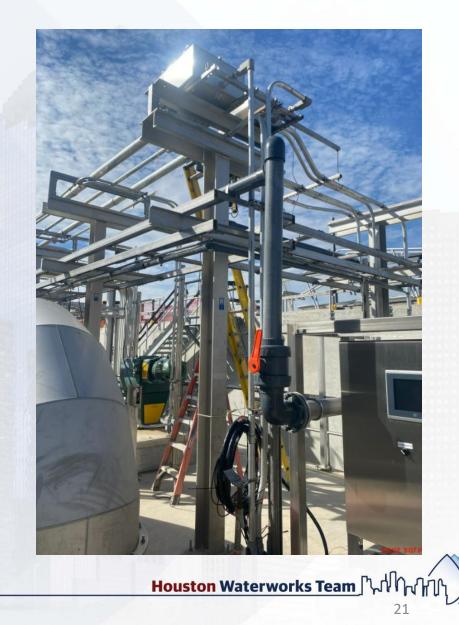

### 214-Pretreatment Chemical Facility 4: Continued Mechanical installation / Placement of CRC coating