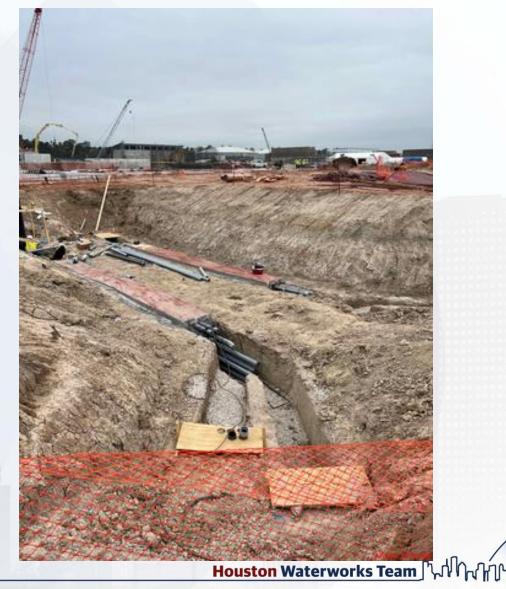

CITY OF HOUSTON Houston Public Works

# DESIGN-BUILD SERVICES

# Northeast Water Purification Plant Expansion

March 23, 2022







| Housto | n Waterworks Tea | am |      |
|--------|------------------|----|------|
|        |                  |    | 1111 |

m

## **Construction Progress – Site Electrical**

- Facility 262 272 Cable Pull
- Facility 216 217 Ductbank
- Facility 213 214 Cable Pull
- Terminating 213SBD00001

### Facility 262 – 272 Cable Pull





## Facility 216-217 Ductbank





#### Facility 213 – 214 Cable Pull



### Terminating 213SBD00001



# Construction Progress – Yard Piping

Welding 66" dish head and removing a section of the 66" existing line

- West tie in location pipe plug and bypass piping
- 66" RW tie in location pipe plug and bypass piping
- Installing RCY meter vault slab
- Hydro excavation sinking of 704 pump station



#### Welding 66" dish head and removing a section of the 66" existing line





#### West tie in location pipe plug and bypass piping



Houston Waterworks Team

#### 66" RW tie in location pipe plug and bypass piping





Houston Waterworks Team

#### Installing RCY meter vault slab





#### Hydro excavation sinking of 704 pump station





## Construction Progress – Central Plant 1

#### **281-FILTER MODULE 1 :**

- Access R