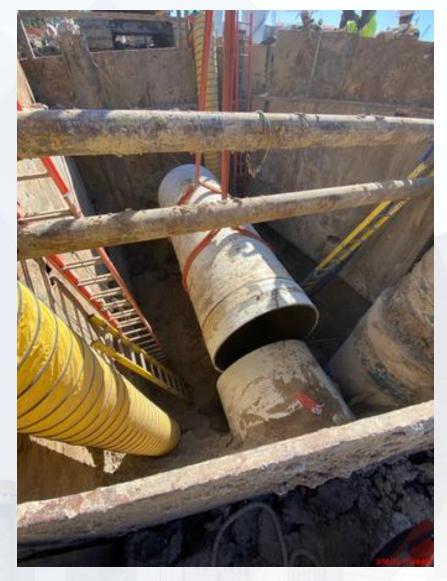

# Construction Progress – Yard Piping

Welding 66" dish head and removing a section of the 66" existing line

- West tie in location pipe plug and bypass piping
- 66" RW tie in location pipe plug and bypass piping
- Installing RCY meter vault slab
- Hydro excavation sinking of 704 pump station

#### Welding 66" dish head and removing a section of the 66" existing line

#### West tie in location pipe plug and bypass piping

Houston Waterworks Team

#### 66" RW tie in location pipe plug and bypass piping

Houston Waterworks Team