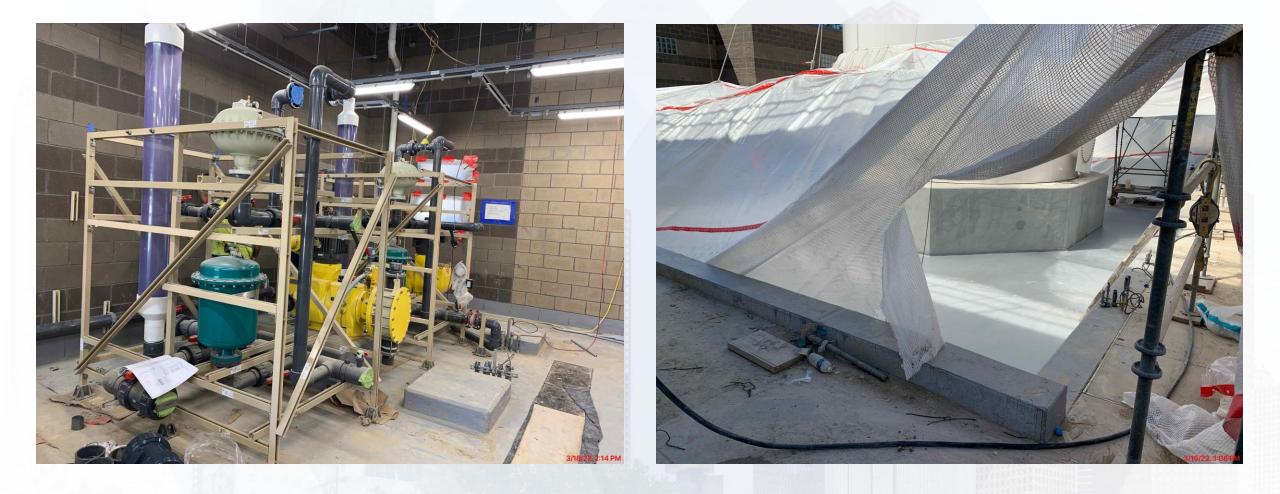

#### **311 – POST CHEMICAL FACILITY SH/CS**:

- Continue Installation of Process Mechanical piping
- 312 POST CHEMICAL FACILITY FA/LAS/PEC/SB :
  - Continue Installation of Process Mechanical Piping system.