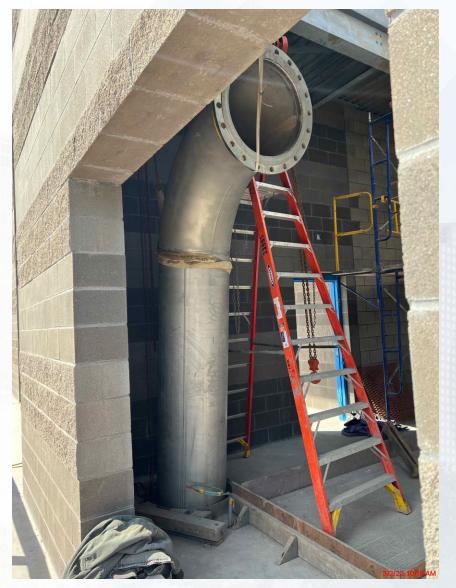

## 213-Pretreatment Chemical Facility 3: Continued electrical work / Pipe and Pipe Supports

### 214-Pretreatment Chemical Facility 4: Continued Mechanical installation / Placement of CRC coating