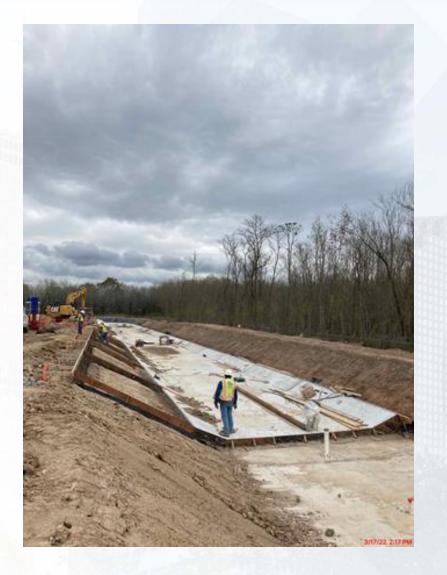

# Construction Progress – Site Civil

 Continue pouring concrete for the side slope and mud slab up to STA 14+00 and 12+50

## Continue pouring concrete for the side slope and mud slab up to STA 14+00 and 12+50