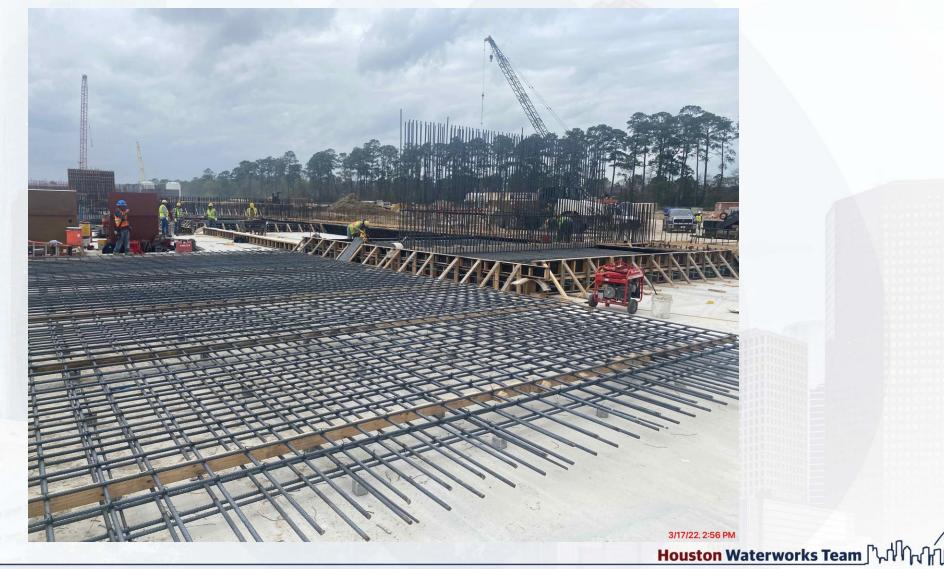

# Construction Progress – Site Civil

 Continue pouring concrete for the side slope and mud slab up to STA 14+00 and 12+50

## Continue pouring concrete for the side slope and mud slab up to STA 14+00 and 12+50