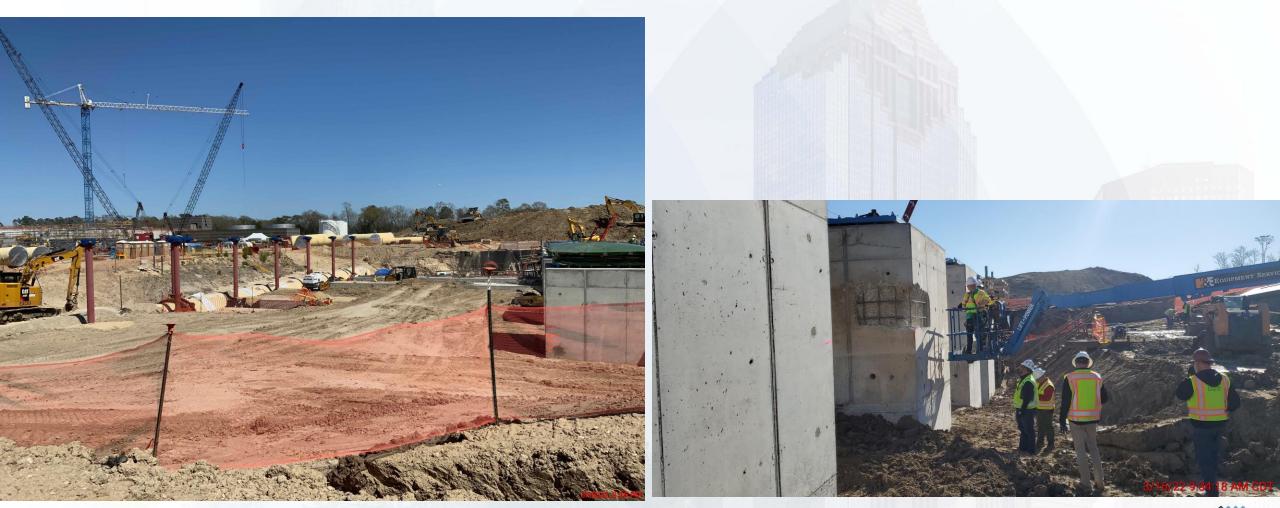

# Construction Progress – South Plant

#### 111, 401, & 402:

- Continued installation of high roof at Fac 401.
- Continued installing lightning protection at Fac 401.
- Continued installing electrical rough-in/conduits at Fac 401 pump room.
- Continued precast wall repairs at Fac 401.
- Continued installation of buss duct support pads at Fact 401 electrical room.
- Continued Installation of MOV's and valves at Fac 401.
- Continued installation of aboveground plumbing rough-in at the mechanical room and restroom at Fac 401.
- Continued aboveground piping installation at Fac 401.
- Continued backfilling at Fac 402.
- Continued top of pump can encasement repairs at Fac 402.

#### 510 & 520:

- Continued installing plumbing, process pipe, and electrical conduit on levels 1, 2, and 3 at Fac 520.
- Continued wire pulling at Fac 520.
- Continued door and window frames installation at Fac 520.
- Continued overhead (O/H) coiling door installation at Fac 520.
- Continued bus duct installation at Fac 520.
- Continued fire-resistant joint system installation at Fac 520.
- Continued installing truck loading/output conveyors at Fac 520.
- Continued CMU block mortar joint cleaning at Fac 520.
- Continued installing centrifuge thickened sludge pumps seal water at Fac 520.
- Commenced terminating power to wiring sludge mixers, LCP's, and MCS's at Fac 510.
- Continued process pipe installation at Fac 510.