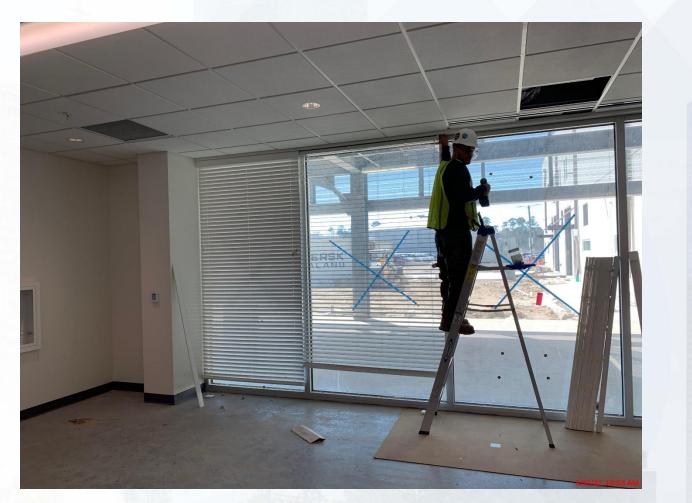

402 Houston Waterworks Team

## DEWATERING BUILDING 520 & THICKENED SLUDGE EQUALIZATION TANK 510 AERIAL VIEW



## **DEWATERING BUILDING 520**





Continued installing overhead doors and continued installing plumbing, process pipe, and electrical conduit on levels 1, 2, and 3 at Fac 520

Houston Waterworks Team

## **THICKENED SLUDGE & EQ BASIN 510**



Continued process pipe installation at Fac 510.

# Construction Progress – Administration & Maintenance Building

- Installation of Countertops
- Installation of Reception Desk
- Placement of Sidewalks
- Installation of Louver Blinds



# **Installation of Countertops**



Houston Waterworks Team 70

# Installation of Reception Desk





Houston Waterworks Team 71

## **Placement of Sidewalks**



72

# **Installation of Louver Blinds**





Houston Waterworks Team

73

# Construction Progress – Site Civil

 Continue pouring concrete for the side slope and mud slab up to STA 14+00 and 12+50

## Continue pouring concrete for the side slope and mud slab up to STA 14+00 and 12+50