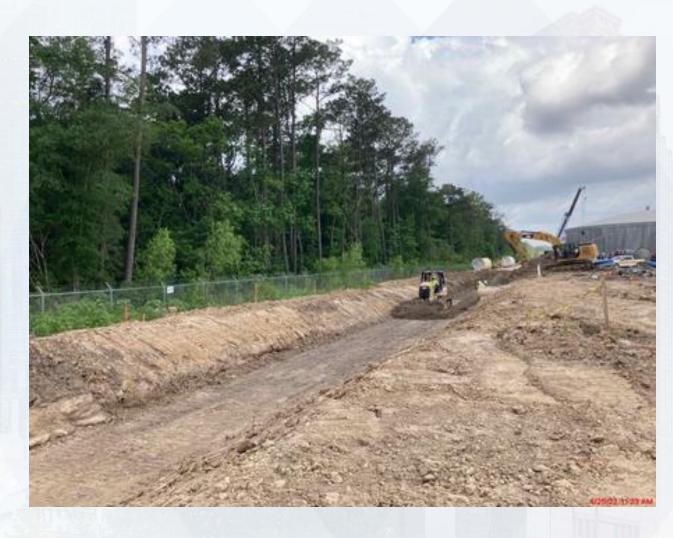

# Construction Progress – Site Civil

- Continue pouring mud slab up to STA 11+00
- Continue excavation up to STA 8+00

### **Continue excavation up to STA 8+00**