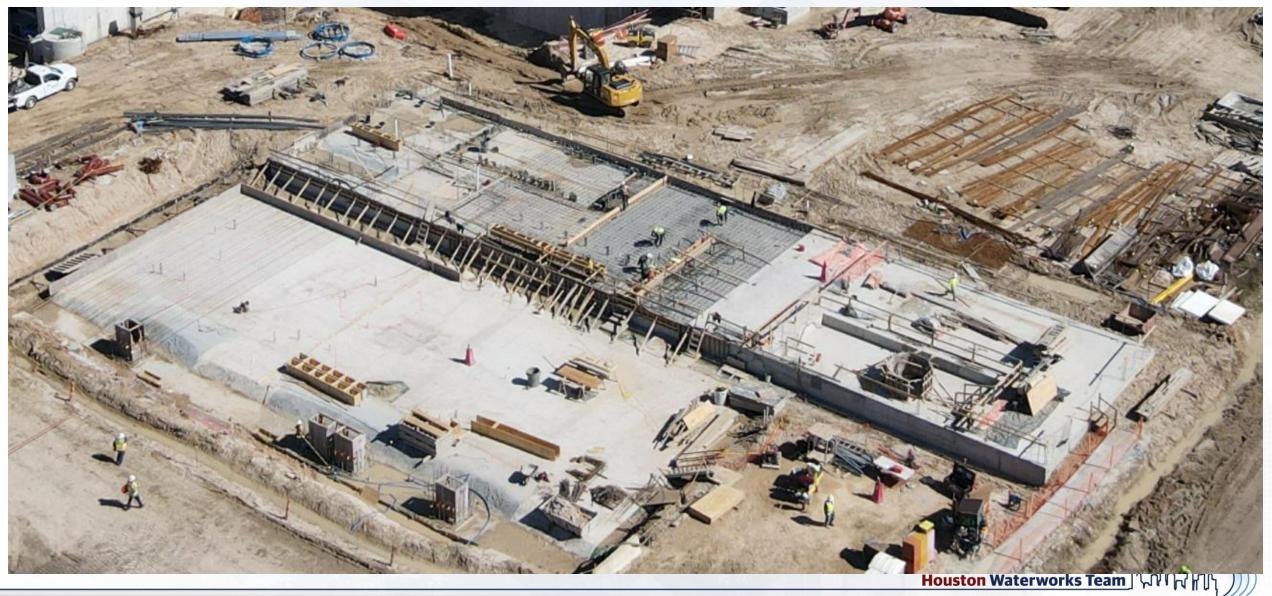

02/09/2022



Houston Waterworks Team 26

## **311 – Chemical Process Mechanical Pipe coating**





# **311 – FRP Handrail and walkways installation**



# 312 - Overall view 02/09/22



Houston Waterworks Team

# **312 – Chem pipe coating**





### **312 – FRP handrail installation**





Houston Waterworks Team 31

## Construction Progress – Central Plant 2

#### 282 -FILTER MODULE 2:

- Trough Blockout Grouting
- Pipe/Pipe supports installation

#### • 292-TRANSFER PUMP STATION 2:

CMU block Installation

- 313 POST CHEMICAL FACILITY 3 FA/LAS/PEC/SB :
- CMU Block installation.
- F/R/P Tank Pads
- 314 POST CHEMICAL FACILITY 4 SH/CS :
- CRC Coating application chem building.
- Field installation of SH and CS Metal Tank.

#### **CENTRAL PLANT- Phase 2**



# 313 - Overall view 02/09/22



# 313 – F/R/P Tank Pads







### **313 – CMU block installation**





## 314- Aerial view 02/09/22



## **314 – CRC floor application**





38

### **314 – SH Tank Insulation**





### **314 – CS Tank field fabrication**





### **282-FILTER MODULE 2** - Pipe installation



### **282-FILTER MODULE 2- Trough Grouting**





Houston Waterworks Team

### 292-TPS – Aerial View (02-09-2022)



### **292-TPS – CMU Block installation.**





### Construction Progress – LREQ Basins Facilities 601/602

- 601 SECO Install Duct Bank Ongoing
- 602 F/R/P Walkway and slab
- 602 Grating installation

Houston Waterworks Team

### 601 – SECO Duct Bank Installation





### 602 – Grating installed and walkway F/R/P





### Construction Progress – North Plant

- 201-Chlorine Dioxide Facility 1:
-