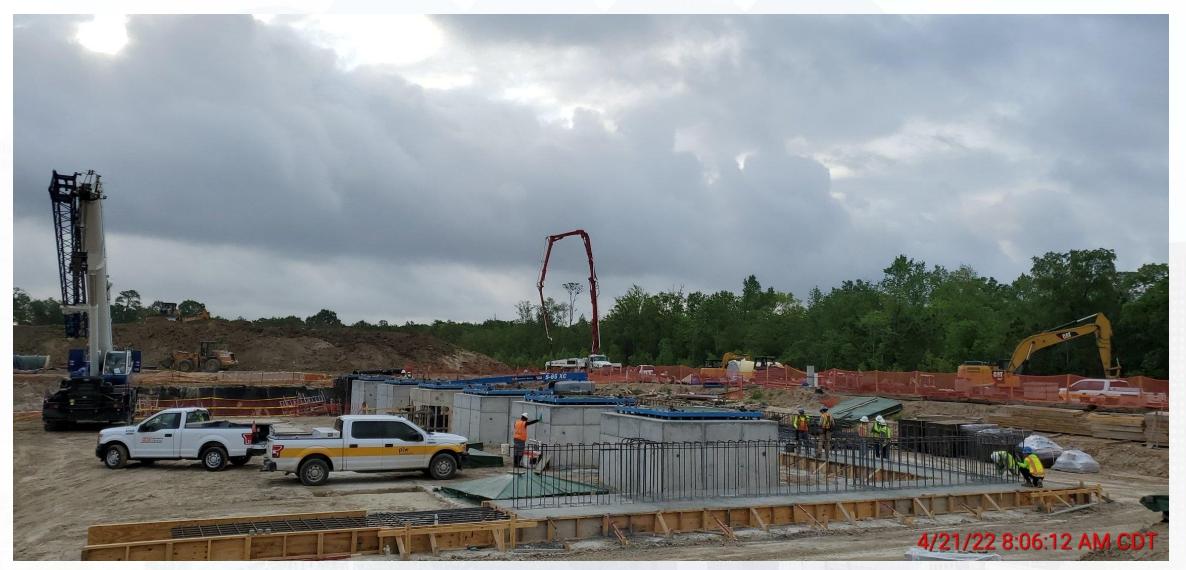

### Construction Progress – South Plant

### 111, 401, & 402:

- Continued installation of insulated metal wall panels at Fac 401.
- Continued installation of louvers and exhaust fans at Fac 401.
- Continued electrical conduit and terminations in the Electrical Room at Fac 401.
- Continued installation of aboveground piping at Fac 401.
- Continued installation of FRP pipe support pedestals at Fac 401.
- Continued pulling overhead branch wire at the Analyzer Room at Fac 401.
- Continued backfilling at Fac 402.
- Continued FRP pipe encasement at Fac 402.
- Commenced building footer slab pour at Fac 402.
- Continued top of pump can encasement repairs at Fac 402.