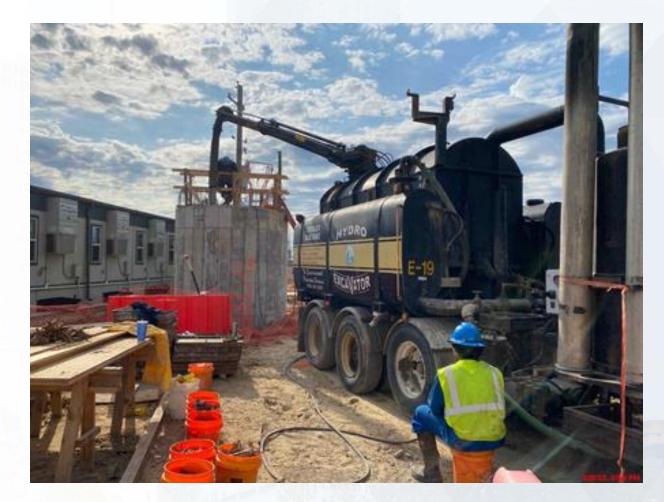

# Construction Progress – Yard Piping

Welding 66" dish head and removing a section of the 66" existing line

- West tie in location pipe plug and bypass piping
- 66" RW tie in location pipe plug and bypass piping
- Installing RCY meter vault slab
- Hydro excavation sinking of 704 pump station

#### Hydro excavation sinking of 704 pump station