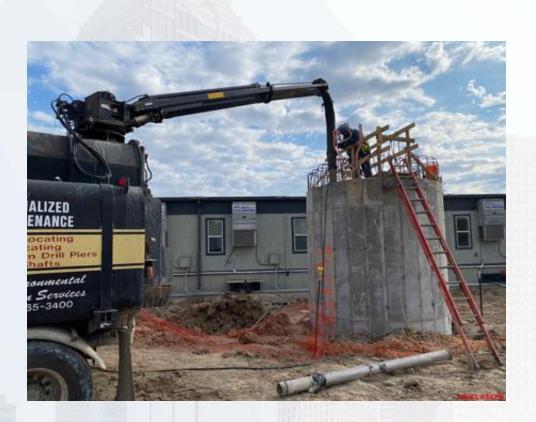

# Construction Progress – Yard Piping

Welding 66" dish head and removing a section of the 66" existing line

- West tie in location pipe plug and bypass piping
- 66" RW tie in location pipe plug and bypass piping
- Installing RCY meter vault slab
- Hydro excavation sinking of 704 pump station

#### Hydro excavation sinking of 704 pump station