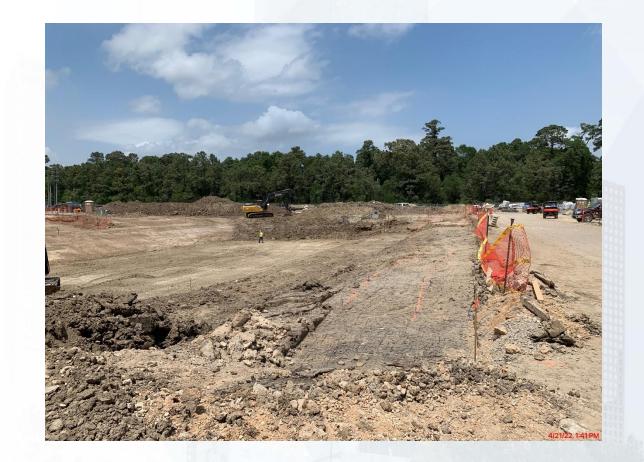

# Construction Progress – Site Civil

- Continue pouring mud slab up to STA 11+00
- Continue excavation up to STA 8+00

### **Continue excavation up to STA 8+00**