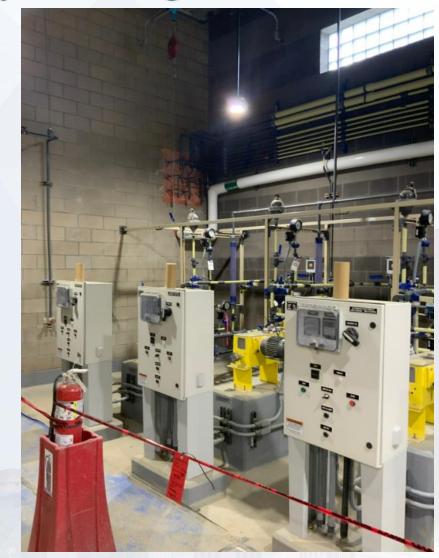

### 222-Rapid Mix Train 2: Pulling Cable to 78" RW Actuator, Primer Coating on 78" RW, Dual-Contained Pipe Installation Nearing Completion

Houston Waterworks Team