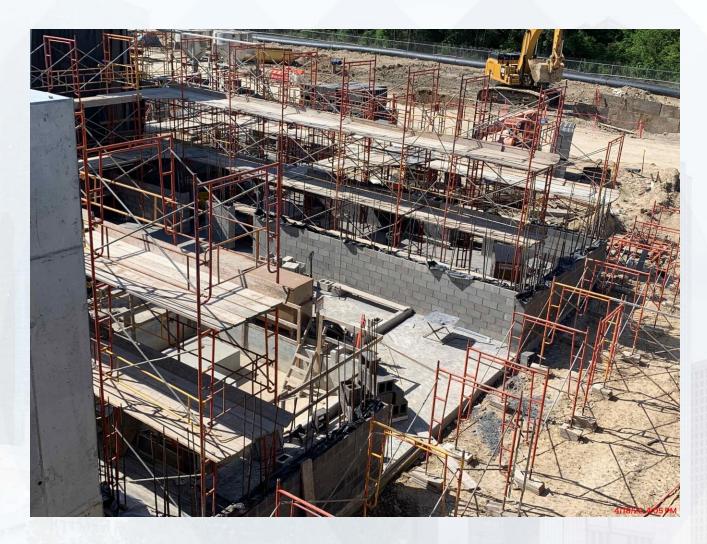

### Construction Progress – South Plant

### 111, 401, & 402:

- Continued installation of insulated metal wall panels at Fac 401.
- Continued installation of louvers and exhaust fans at Fac 401.
- Continued electrical conduit and terminations in the Electrical Room at Fac 401.
- Continued installation of aboveground piping at Fac 401.
- Continued installation of FRP pipe support pedestals at Fac 401.
- Continued pulling overhead branch wire at the Analyzer Room at Fac 401.
- Continued backfilling at Fac 402.
- Continued FRP pipe encasement at Fac 402.
- Commenced building footer slab pour at Fac 402.
- Continued top of pump can encasement repairs at Fac 402.