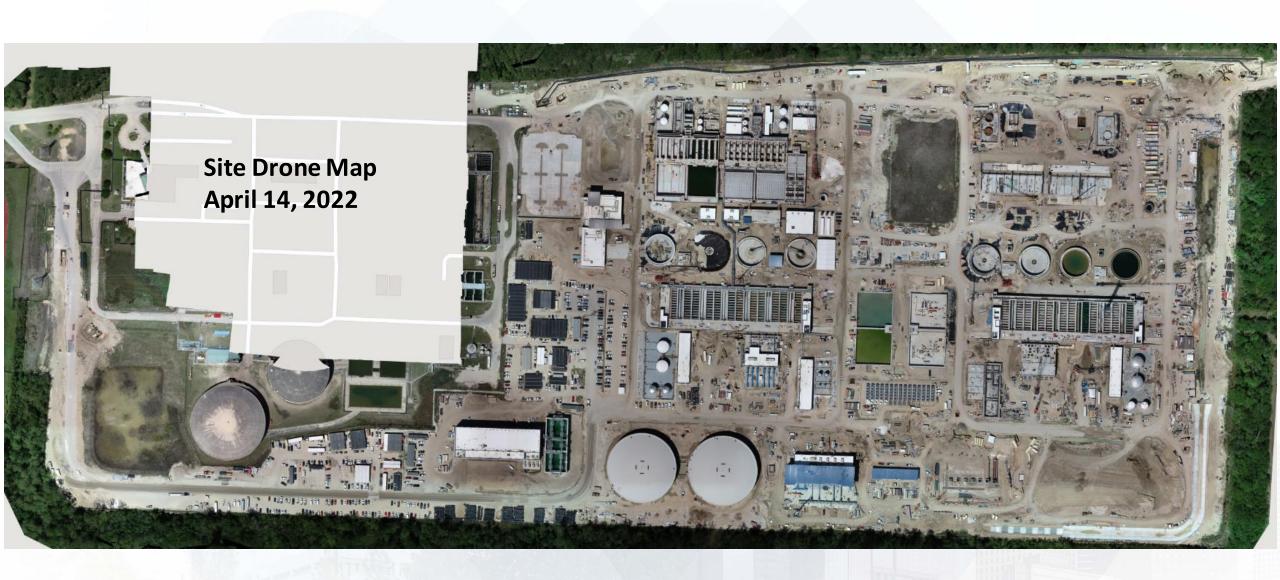

# **Construction Progress – Site Electrical**

- Install Facility 261 ASD's
- Facility 111 Duct bank Run
- BLTI Terminating Facility 242 Remote Switch For Mixers
- Facility 242 Running Wire To Eye Wash Station

#### Install Facility 261 ASD's