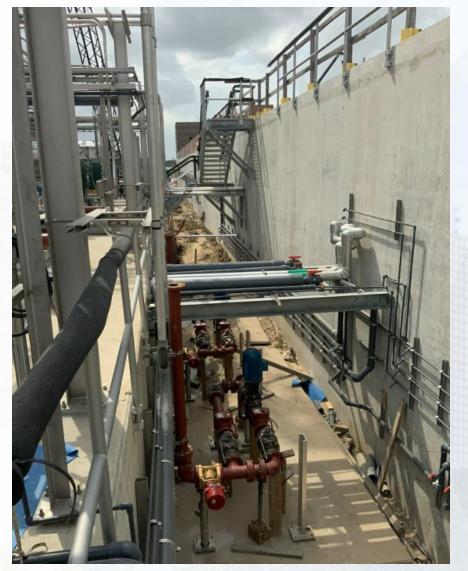

### 111, 401, & 402:

- Continued installation of insulated metal wall panels at Fac 401.
- Continued installation of louvers and exhaust fans at Fac 401.
- Continued electrical conduit and terminations in the Electrical Room at Fac 401.
- Continued installation of aboveground piping at Fac 401.
- Continued installation of FRP pipe support pedestals at Fac 401.
- Continued pulling overhead branch wire at the Analyzer Room at Fac 401.
- Continued backfilling at Fac 402.
- Continued FRP pipe encasement at Fac 402.
- Commenced building footer slab pour at Fac 402.
- Continued top of pump can encasement repairs at Fac 402.