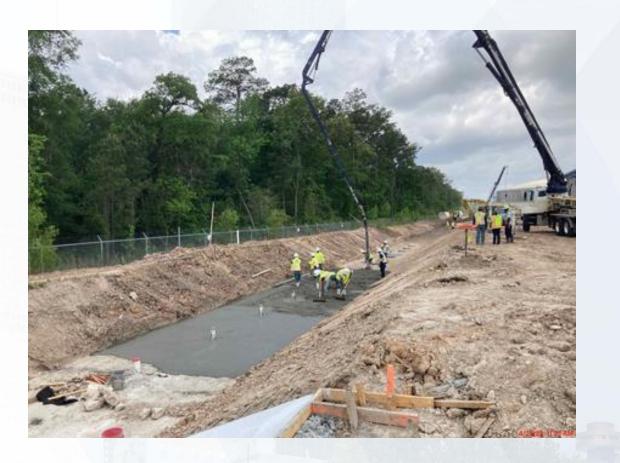

# Construction Progress – Site Civil

- Continue pouring mud slab up to STA 11+00
- Continue excavation up to STA 8+00

### Continue pouring mud slab up to STA 11+00

Houston Waterworks Team