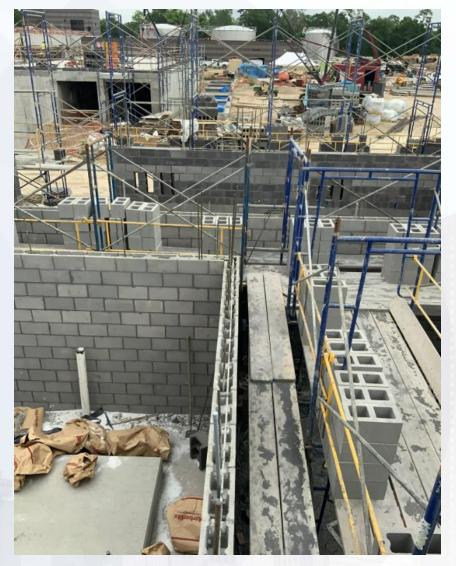

### Construction Progress – North Plant

- 201-Chlorine Dioxide Facility 1:
- Ductwork/Chemical Tanks Installation
- 212-Pretreatment Chemical Facility 1:
- CMU Block installation
- 213-Pretreatment Chemical Facility 3:
- Continued electrical work / Pipe Bridge Installation
- 214-Pretreatment Chemical Facility 4:
- Continued Electrical, CRC Coating, Placement of stairs and handrails
- 222-Rapid Mix Train 2
- Pulling Cable to 78" RW Actuator, Prime Coating on 78" RW, Dual-Contained Pipe Installation Nearing Completion
- 241-Flocculation & Sedimentation Train 1: Leak Test ongoing for Basin 2
- 242-Flocculation & Sedimentation Train 2:

### 218 Pretreatment Chemical Facility 8: Continued rebar/concrete placement for walls