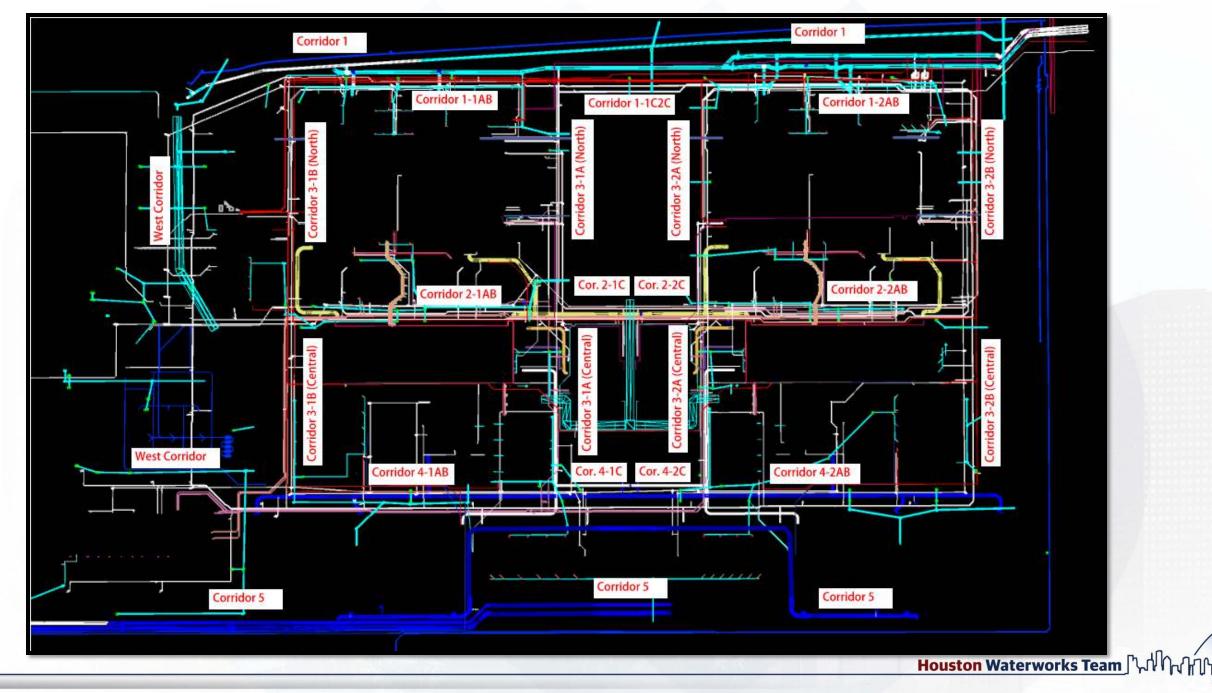

# **Construction Progress – Site Electrical**

- Install Facility 261 ASD's
- Facility 111 Duct bank Run
- BLTI Terminating Facility 242 Remote Switch For Mixers
- Facility 242 Running Wire To Eye Wash Station

#### Install Facility 261 ASD's

#### **Facility 111 Duct bank ongoing Installation**

#### **BLTI Terminating Facility 242 Remote Switch For Mixers**

04-08-2022

#### Facility 242 Running Wire To Eye Wash Station