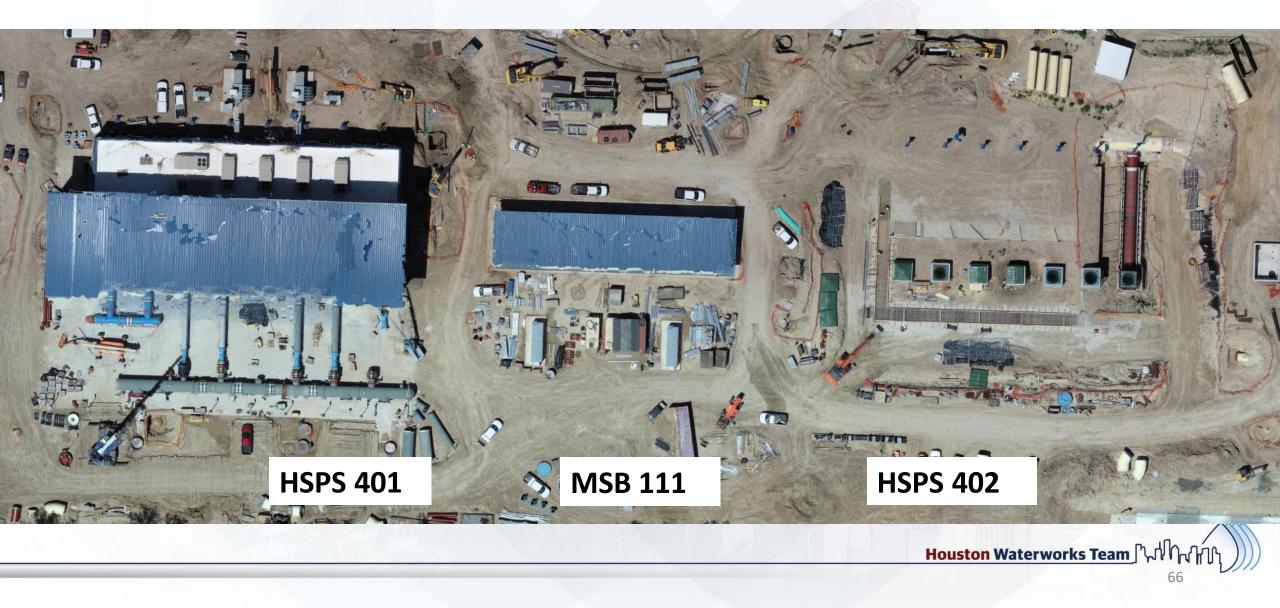

### 111, 401, & 402:

- Continued installation of insulated metal wall panels at Fac 401.
- Continued installation of louvers and exhaust fans at Fac 401.
- Continued electrical conduit and terminations in the Electrical Room at Fac 401.
- Continued installation of aboveground piping at Fac 401.
- Continued installation of FRP pipe support pedestals at Fac 401.
- Continued pulling overhead branch wire at the Analyzer Room at Fac 401.
- Continued backfilling at Fac 402.
- Continued FRP pipe encasement at Fac 402.
- Commenced building footer slab pour at Fac 402.
- Continued top of pump can encasement repairs at Fac 402.

### HSPS 401, MSB 111, HSPS 402 AERIAL VIEW