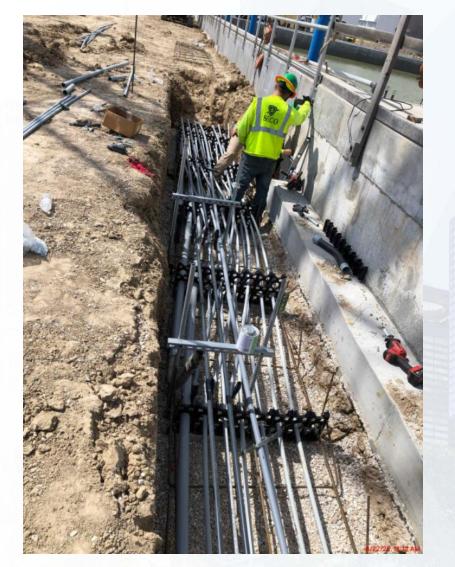

### 222-Rapid Mix Train 2: Pulling Cable to 78" RW Actuator, Primer Coating on 78" RW, Dual-Contained Pipe Installation Nearing Completion

Houston Waterworks Team