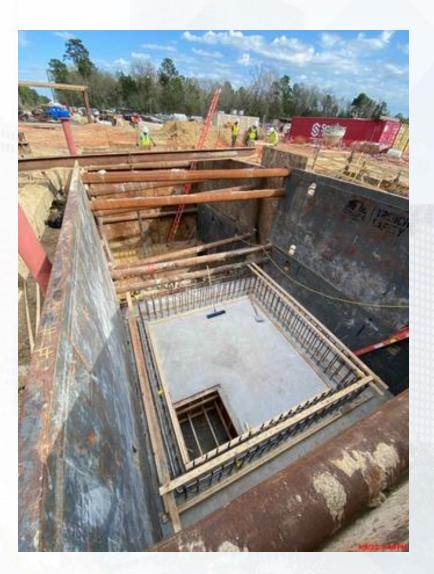

- 501-Gravity Sludge Thickener Complex 1:
- GT2 Concrete placement for Mud mat

### 501-Gravity Sludge Thickener Complex 1: GT2 – Concrete placement for Mud mat