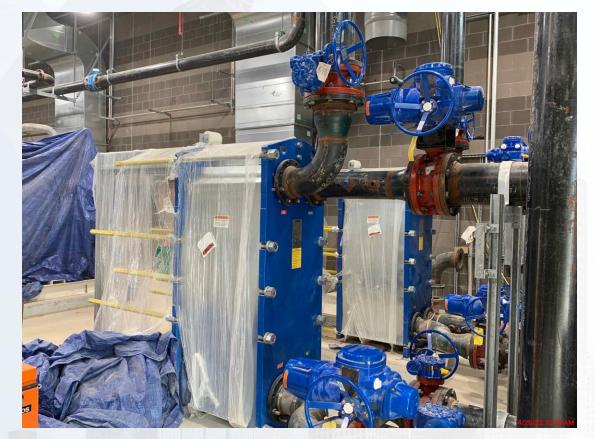

# 311 – POST CHEMICAL FACILITY SH/CS :

- Process Mechanical pipe coating.
- FRP Handrail installation.
- 312 POST CHEMICAL FACILITY FA/LAS/PEC/SB :
- Process Mechanical Piping system coating.
- Handrail installation.

# **312 – Chem pipe coating**