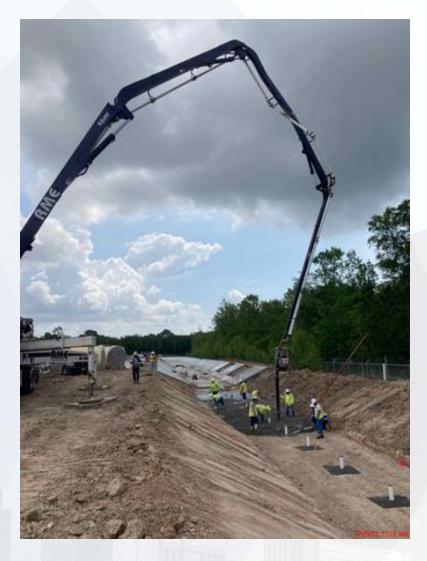

# Construction Progress – Site Civil

- Continue pouring mud slab up to STA 11+00
- Continue excavation up to STA 8+00

### Continue pouring mud slab up to STA 11+00

Houston Waterworks Team