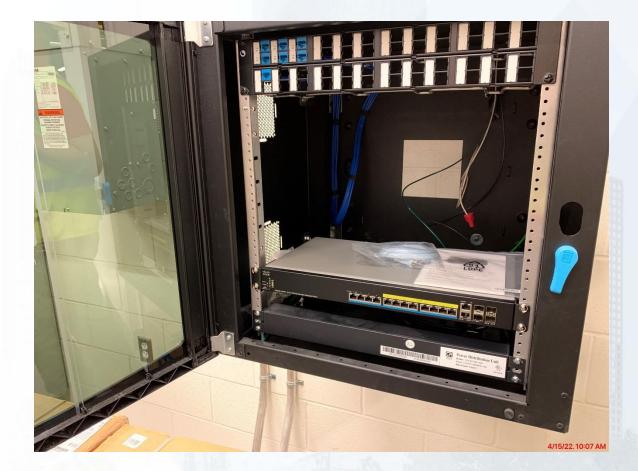

# Construction Progress – Administration & Maintenance Building

- Installation of Control Room Furniture
- Installation of Access Control Equipment
- Regrading of Pond 4

### **Installation of Access Control Equipment**