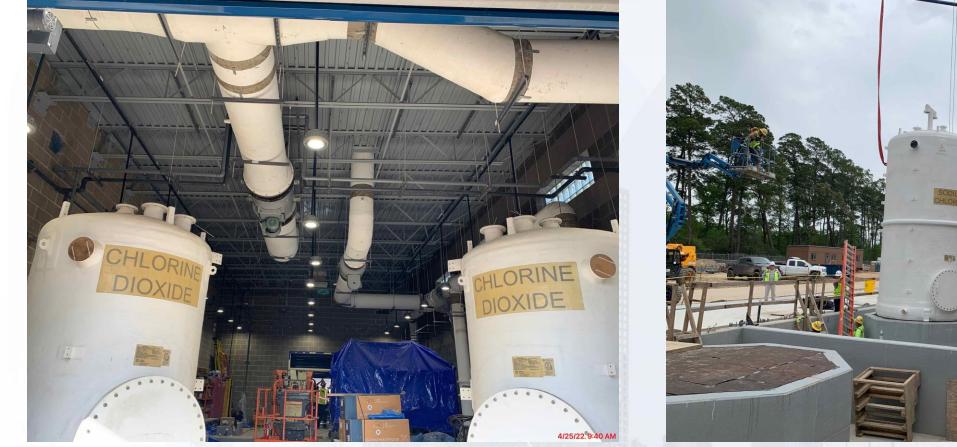

ulling Cable to 78" RW Actuator, Prime Coating on 78" RW, Dual-Contained Pipe Installation Nearing Completion
- 241-Flocculation & Sedimentation Train 1: Leak Test ongoing for Basin 2
- 242-Flocculation & Sedimentation Train 2:

- 252-Ozone Contactor 2:
- Installation of Destruct Units & Mixer
- 261-Ozone Generation Facility 1:
- Ongoing Mechanical install & delivery of Vaporizers
- 218-Pretreatment Chemical Facility 8:
- Continued rebar/concrete placement for walls
- 243-Flocculation & Sedimentation Train 3:
- Continued Walls for Basin 5
- 244-Flocculation & Sedimentation Train 4:
- Concrete Placement for Slab and formwork on Wall 7

- 501-Gravity Sludge Thickener Complex 1:
- GT2 Concrete placement for Mud mat



### 201-Chlorine Dioxide Facility 1: Ductwork/Chemical Tanks Installation







### **212-Pretreatment Chemical Facility 2: Continued CMU Block Installation**



### 213-Pretreatment Chemical Facility 3: Continued electrical work / Pipe Bridge Installation





### 214-Pretreatment Chemical Facility 4: Continued Electrical, CRC Coating, Placement of stairs and handrails



Houston Waterworks Team

### 222-Rapid Mix Train 2: Pulling Cable to 78" RW Actuator, Primer Coating on 78" RW, Dual-Contained Pipe Installation Nearing Completion



Houston Waterworks Team

### 241-Flocculation & Sedimentation Train 1: Leak Test ongoing for Basin 2



### 242-Flocculation & Sedimentation Train 2: Mixers Terminations



Houston Waterworks Team ຼົ້າ ທີ່ໃນ ທີ່ກາ

### 252-Ozone Contactor 2: Installation of Destruct Units & Mixer





### 261-Ozone Generation Facility 1: Ongoing