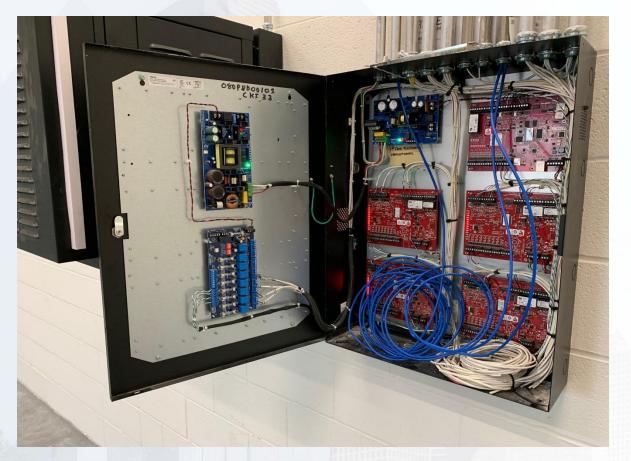

# Construction Progress – Administration & Maintenance Building

- Installation of Control Room Furniture
- Installation of Access Control Equipment
- Regrading of Pond 4

### **Installation of Access Control Equipment**