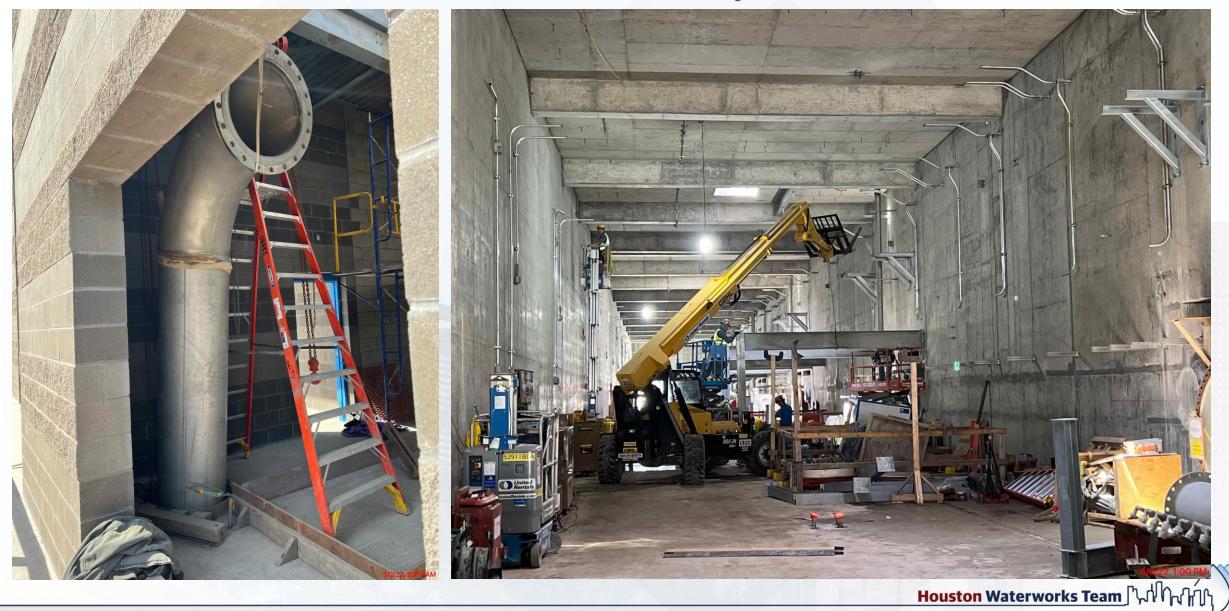

### **HIGH SERVICE PUMP STATION 401**

Continued installation of aboveground piping at Fac 401. Houston Waterworks Team

67

### **DEWATERING BUILDING 520**

Continued installing plumbing, process pipe, and electrical conduit on levels 1, 2, and 3 at Fac 520 Houston Waterworks Team