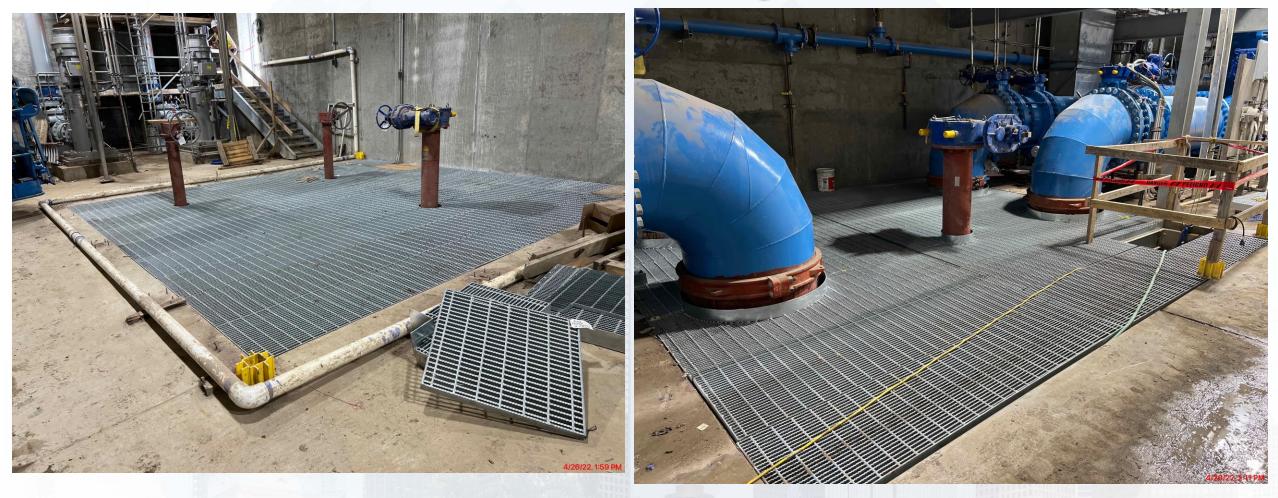

### Construction Progress – LREQ Basins Facilities 601/602

- 601 SECO Install Duct Bank Ongoing
- 602 F/R/P Walkway and slab
- 602 Grating installation

Houston Waterworks Team

### 602 – Grating installed and walkway F/R/P