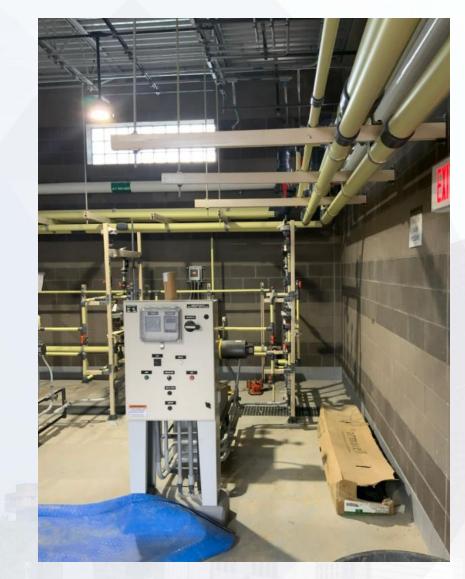

### Construction Progress – North Plant

- 201-Chlorine Dioxide Facility 1:
- Ductwork/Chemical Tanks Installation
- 212-Pretreatment Chemical Facility 1:
- CMU Block installation
- 213-Pretreatment Chemical Facility 3:
- Continued electrical work / Pipe Bridge Installation
- 214-Pretreatment Chemical Facility 4:
- Continued Electrical, CRC Coating, Placement of stairs and handrails
- 222-Rapid Mix Train 2
- Pulling Cable to 78" RW Actuator, Prime Coating on 78" RW, Dual-Contained Pipe Installation Nearing Completion
- 241-Flocculation & Sedimentation Train 1: Leak Test ongoing for Basin 2
- 242-Flocculation & Sedimentation Train 2:

### 242-Flocculation & Sedimentation Train 2: Mixers Terminations

Houston Waterworks Team ຼົ້າ ທີ່ໃນ ທີ່ກາ