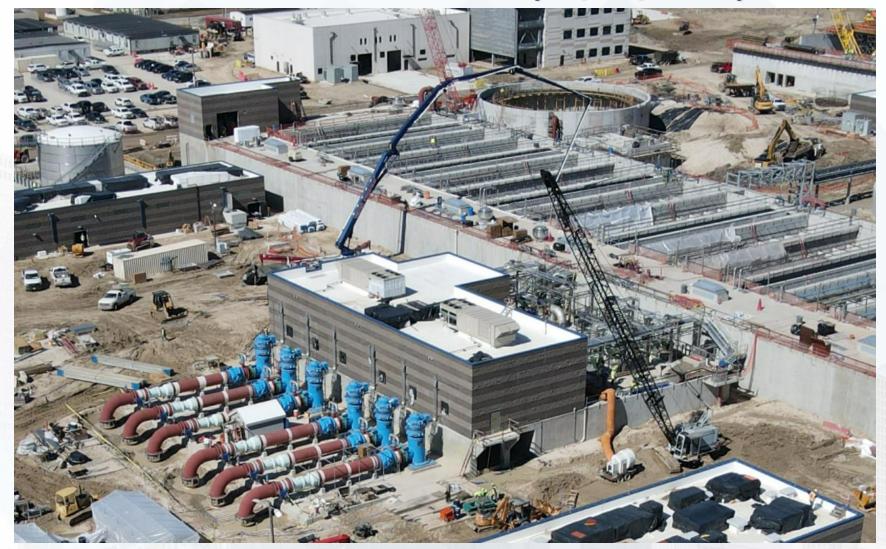

### HSPS 401, MSB 111, HSPS 402 AERIAL VIEW

### **HIGH SERVICE PUMP STATION 401**

Continued installation of aboveground piping at Fac 401. Houston Waterworks Team

67

### **HIGH SERVICE PUMP STATION 402**

Continued backfilling and commenced building footer slab pour at Fac 402