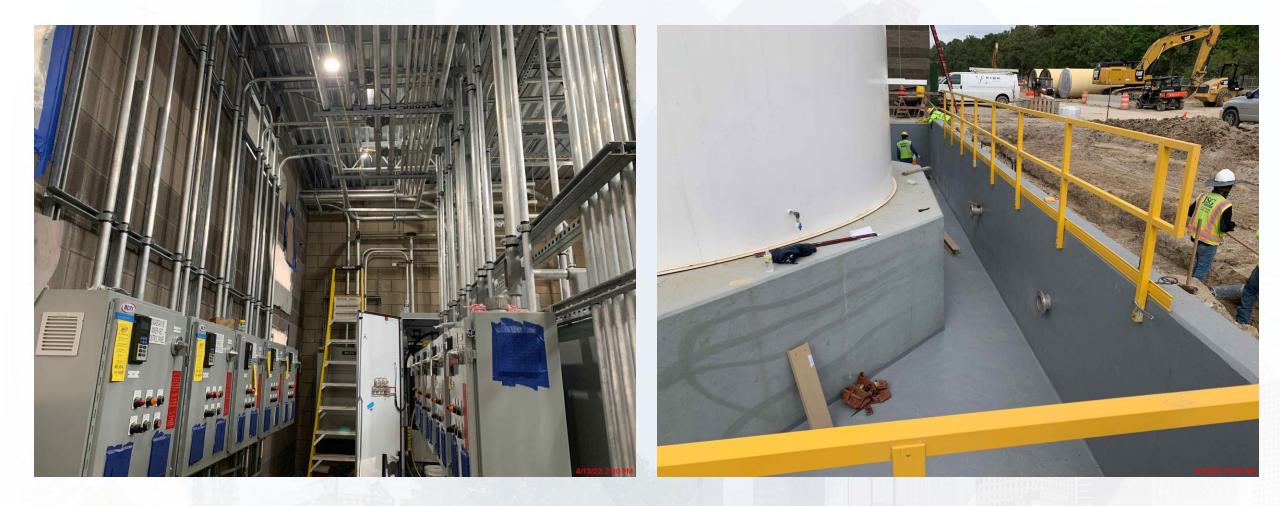

### 111, 401, & 402:

- Continued installation of insulated metal wall panels at Fac 401.
- Continued installation of louvers and exhaust fans at Fac 401.
- Continued electrical conduit and terminations in the Electrical Room at Fac 401.
- Continued installation of aboveground piping at Fac 401.
- Continued installation of FRP pipe support pedestals at Fac 401.
- Continued pulling overhead branch wire at the Analyzer Room at Fac 401.
- Continued backfilling at Fac 402.
- Continued FRP pipe encasement at Fac 402.
- Commenced building footer slab pour at Fac 402.
- Continued top of pump can encasement repairs at Fac 402.

### 510 & 520:

- Continued installing plumbing, process pipe, and electrical conduit on levels 1, 2, and 3 at Fac 520.
- Continued wire pulling at Fac 520.
- Continued mechanical coatings installation at Fac 520.
- Continued fire-resistant joint system installation at Fac 520.
- Continued installing truck loading/output conveyors at Fac 520.
- Continued installing centrifuge thickened sludge pumps seal water at Fac 520.
- Continued process pipe installation at Fac 510.
- Commenced terminating power to wiring sludge mixers, LCP's, and MCS's at Fac 510.