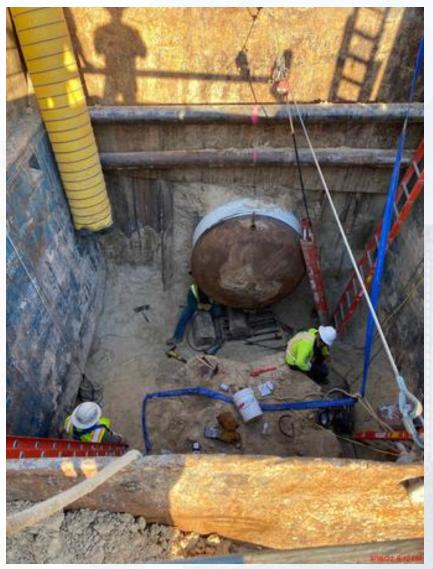

# Construction Progress – Yard Piping

Welding 66" dish head and removing a section of the 66" existing line

- West tie in location pipe plug and bypass piping
- 66" RW tie in location pipe plug and bypass piping
- Installing RCY meter vault slab
- Hydro excavation sinking of 704 pump station

#### Welding 66" dish head and removing a section of the 66" existing line

#### Hydro excavation sinking of 704 pump station