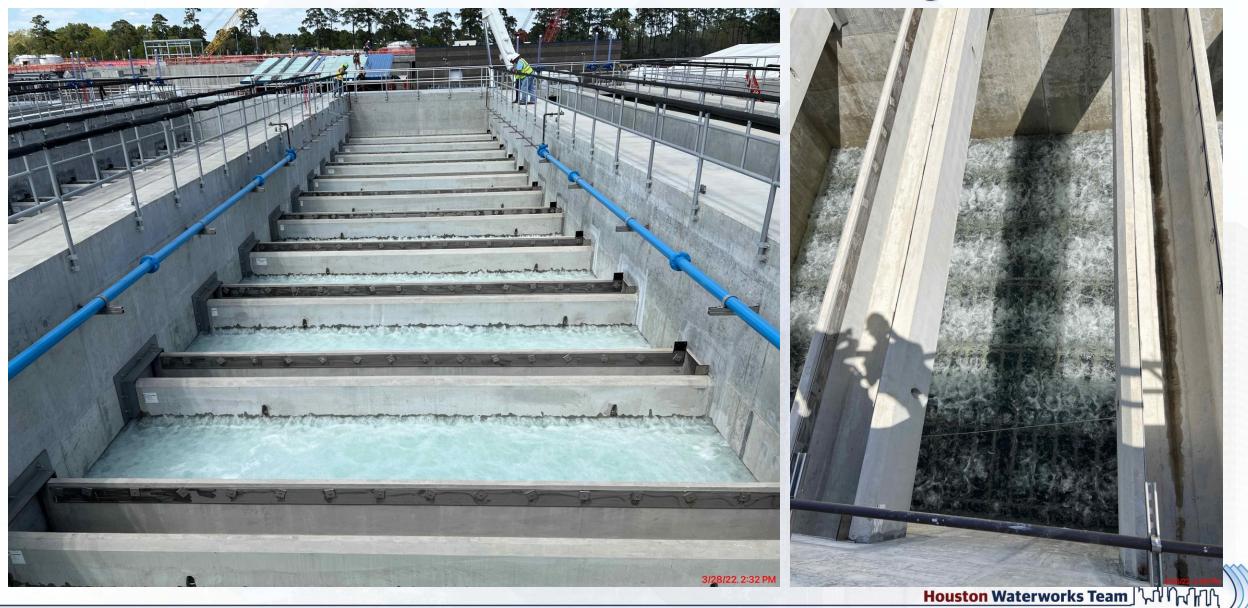

### 241-Flocculation & Sedimentation Train 1: Leak Test ongoing for Basin 2

### 242-Flocculation & Sedimentation Train 2: Mixers Terminations

Houston Waterworks Team ຼົ້າ ທີ່ໃນ ທີ່ກາ