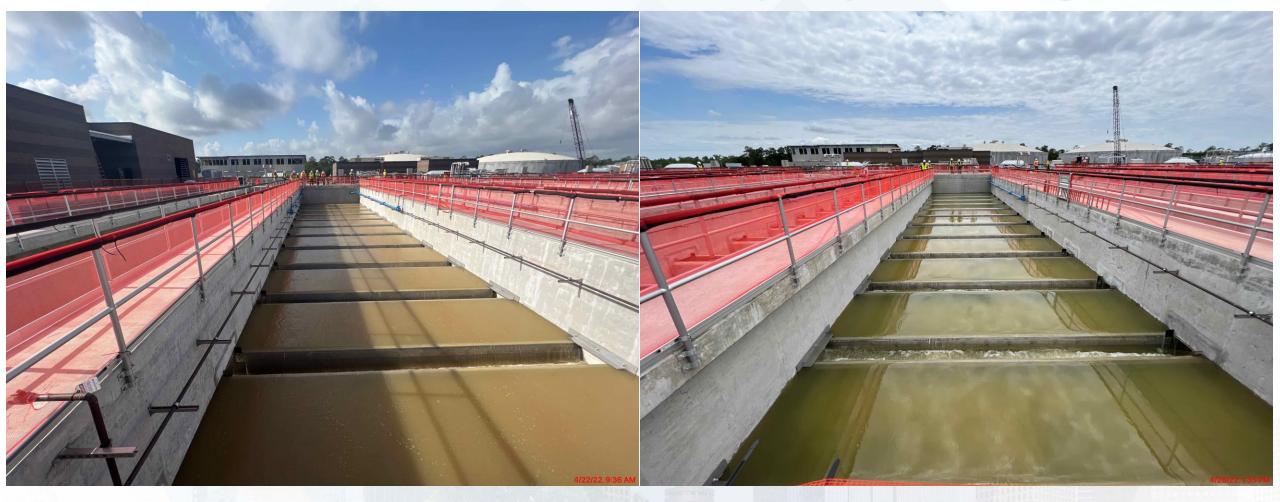

### 241-Flocculation & Sedimentation Train 1: Leak Test ongoing for Basin 2

### 242-Flocculation & Sedimentation Train 2: Mixers Terminations

Houston Waterworks Team ຼົ້າ ທີ່ໃນ ທີ່ກາ