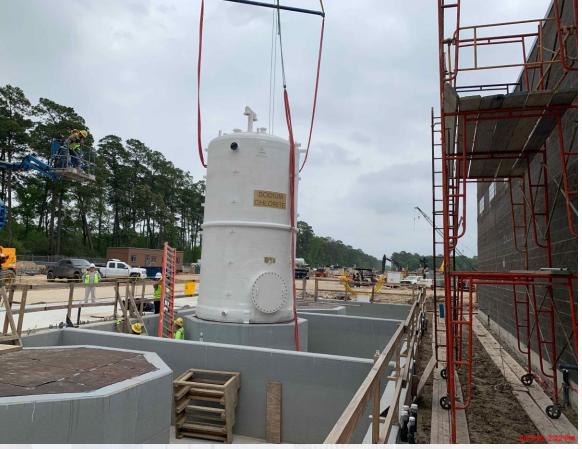

### Construction Progress – North Plant

- 201-Chlorine Dioxide Facility 1:
- Ductwork/Chemical Tanks Installation
- 212-Pretreatment Chemical Facility 1:
- CMU Block installation
- 213-Pretreatment Chemical Facility 3:
- Continued electrical work / Pipe Bridge Installation
- 214-Pretreatment Chemical Facility 4:
- Continued Electrical, CRC Coating, Placement of stairs and handrails
- 222-Rapid Mix Train 2
- Pulling Cable to 78" RW Actuator, Prime Coating on 78" RW, Dual-Contained Pipe Installation Nearing Completion
- 241-Flocculation & Sedimentation Train 1: Leak Test ongoing for Basin 2
- 242-Flocculation & Sedimentation Train 2:

### 201-Chlorine Dioxide Facility 1: Ductwork/Chemical Tanks Installation