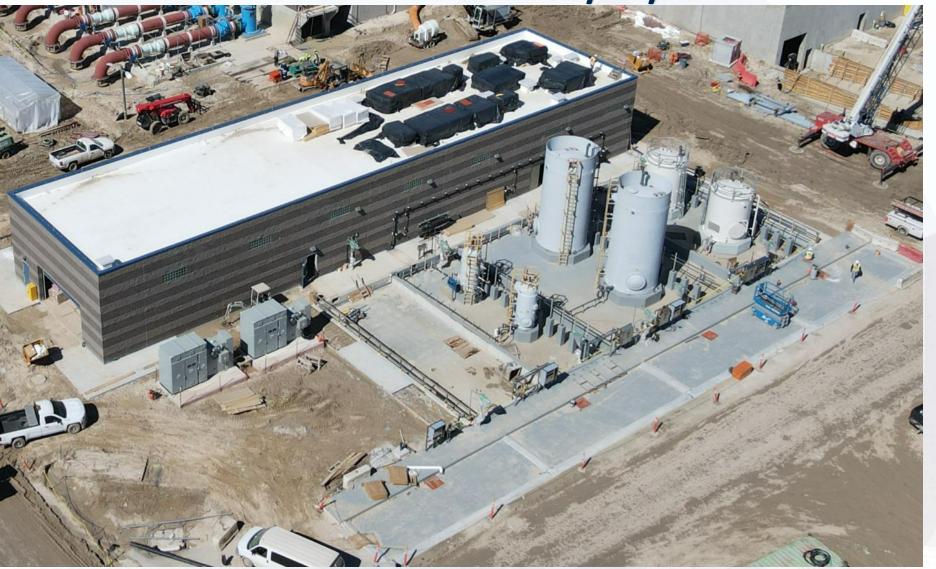

### Construction Progress – South Plant

### 111, 401, & 402:

- Continued installation of insulated metal wall panels at Fac 401.
- Continued installation of louvers and exhaust fans at Fac 401.
- Continued electrical conduit and terminations in the Electrical Room at Fac 401.
- Continued installation of aboveground piping at Fac 401.
- Continued installation of FRP pipe support pedestals at Fac 401.
- Continued pulling overhead branch wire at the Analyzer Room at Fac 401.
- Continued backfilling at Fac 402.
- Continued FRP pipe encasement at Fac 402.
- Commenced building footer slab pour at Fac 402.
- Continued top of pump can encasement repairs at Fac 402.

### HSPS 401, MSB 111, HSPS 402 AERIAL VIEW