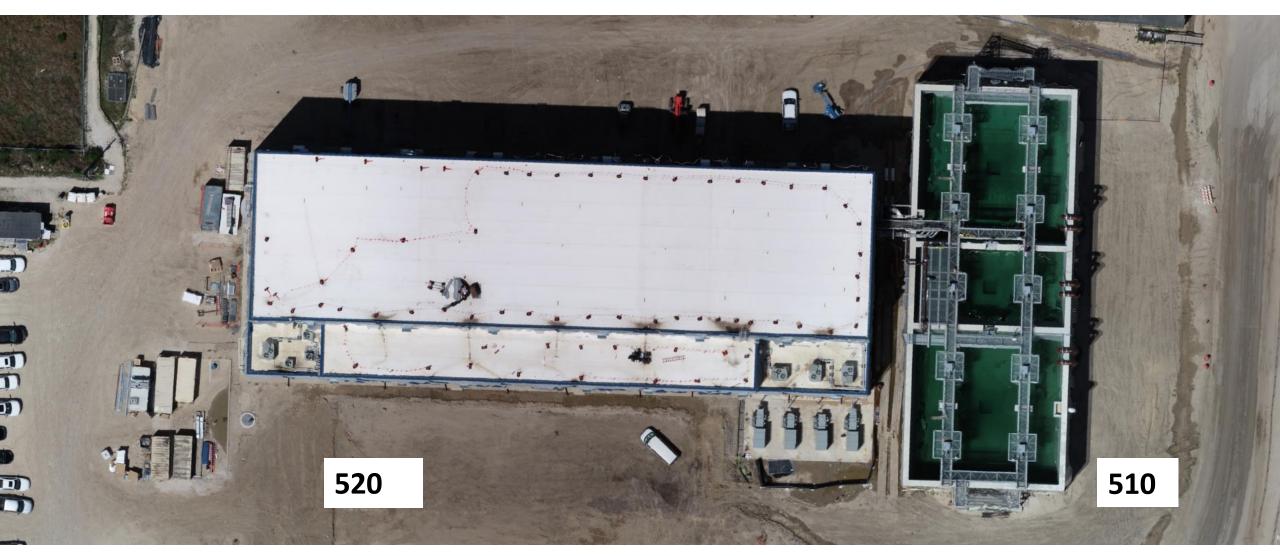

### 510 & 520:

- Continued installing plumbing, process pipe, and electrical conduit on levels 1, 2, and 3 at Fac 520.
- Continued wire pulling at Fac 520.
- Continued mechanical coatings installation at Fac 520.
- Continued fire-resistant joint system installation at Fac 520.
- Continued installing truck loading/output conveyors at Fac 520.
- Continued installing centrifuge thickened sludge pumps seal water at Fac 520.
- Continued process pipe installation at Fac 510.
- Commenced terminating power to wiring sludge mixers, LCP's, and MCS's at Fac 510.

### DEWATERING BUILDING 520 & THICKENED SLUDGE EQUALIZATION TANK 510 AERIAL VIEW

### **DEWATERING BUILDING 520**

Continued installing plumbing, process pipe, and electrical conduit on levels 1, 2, and 3 at Fac 520 Houston Waterworks Team

### **THICKENED SLUDGE & EQ BASIN 510**

Continued process pipe installation at Fac 510.