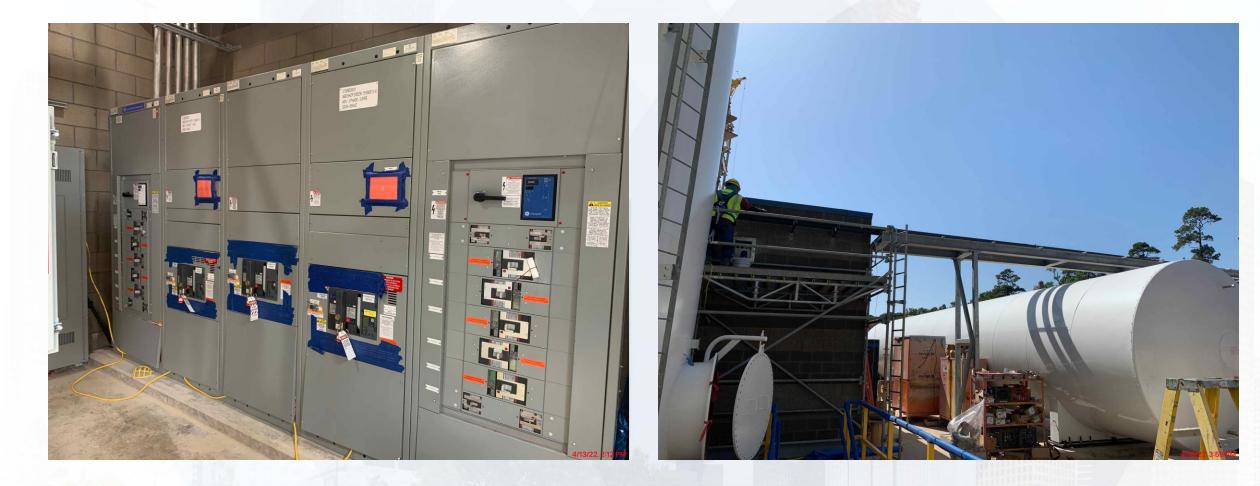

### 111, 401, & 402:

- Continued installation of insulated metal wall panels at Fac 401.
- Continued installation of louvers and exhaust fans at Fac 401.
- Continued electrical conduit and terminations in the Electrical Room at Fac 401.
- Continued installation of aboveground piping at Fac 401.
- Continued installation of FRP pipe support pedestals at Fac 401.
- Continued pulling overhead branch wire at the Analyzer Room at Fac 401.
- Continued backfilling at Fac 402.
- Continued FRP pipe encasement at Fac 402.
- Commenced building footer slab pour at Fac 402.
- Continued top of pump can encasement repairs at Fac 402.

### 510 & 520:

- Continued installing plumbing, process pipe, and electrical conduit on levels 1, 2, and 3 at Fac 520.
- Continued wire pulling at Fac 520.
- Continued mechanical coatings installation at Fac 520.
- Continued fire-resistant joint system installation at Fac 520.
- Continued installing truck loading/output conveyors at Fac 520.
- Continued installing centrifuge thickened sludge pumps seal water at Fac 520.
- Continued process pipe installation at Fac 510.
- Commenced terminating power to wiring sludge mixers, LCP's, and MCS's at Fac 510.