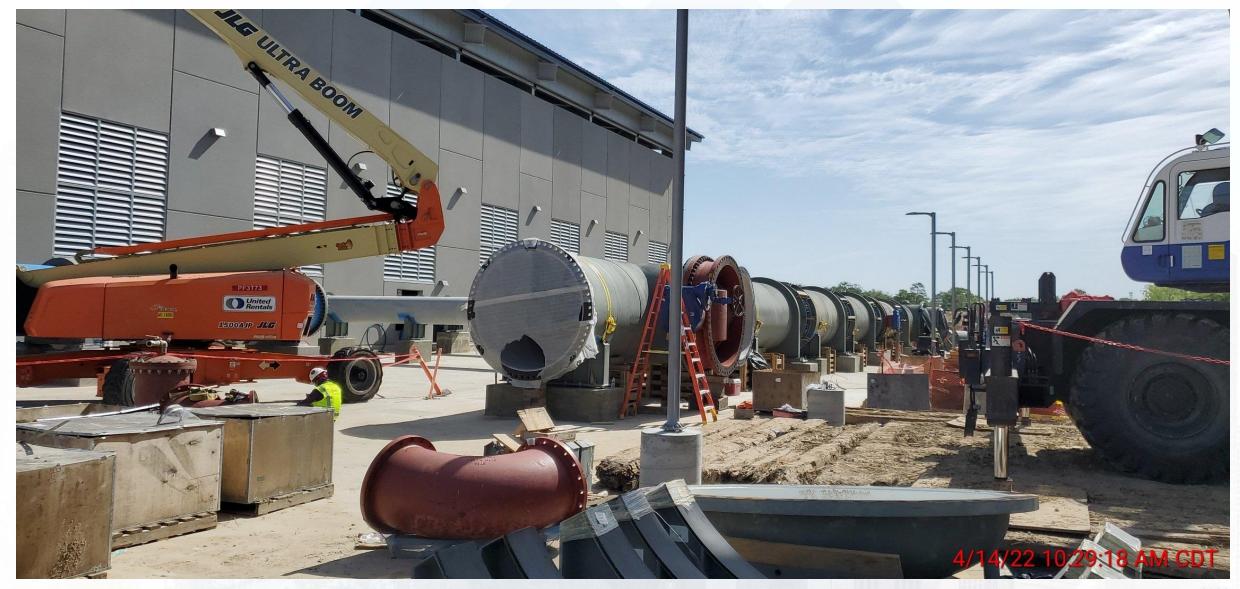

### 510 & 520:

- Continued installing plumbing, process pipe, and electrical conduit on levels 1, 2, and 3 at Fac 520.
- Continued wire pulling at Fac 520.
- Continued mechanical coatings installation at Fac 520.
- Continued fire-resistant joint system installation at Fac 520.
- Continued installing truck loading/output conveyors at Fac 520.
- Continued installing centrifuge thickened sludge pumps seal water at Fac 520.
- Continued process pipe installation at Fac 510.
- Commenced terminating power to wiring sludge mixers, LCP's, and MCS's at Fac 510.

### **THICKENED SLUDGE & EQ BASIN 510**

Continued process pipe installation at Fac 510.