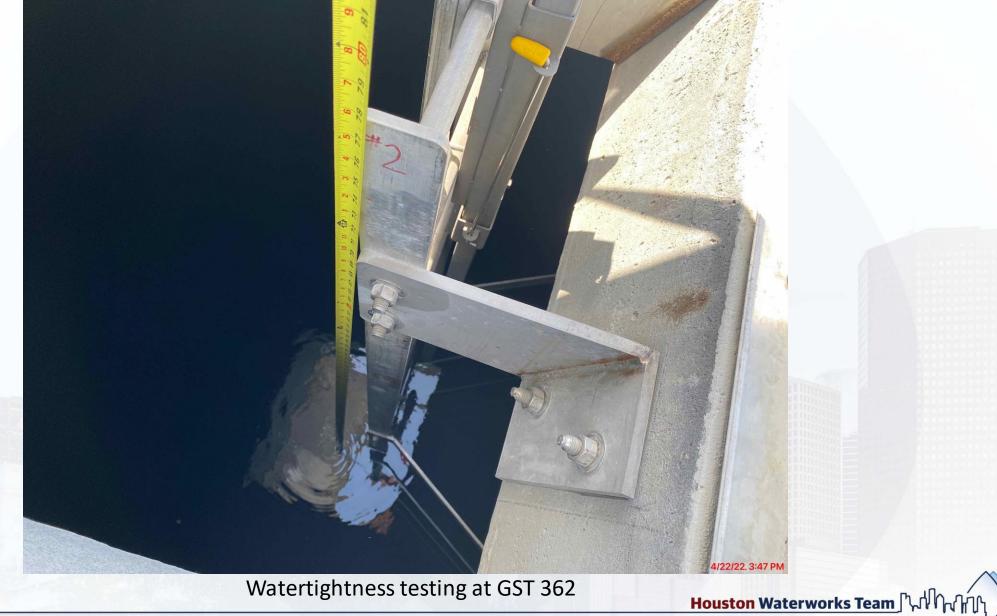

FRP pipe encasement at Fac 402.
- Commenced building footer slab pour at Fac 402.
- Continued top of pump can encasement repairs at Fac 402.

### 510 & 520:

- Continued installing plumbing, process pipe, and electrical conduit on levels 1, 2, and 3 at Fac 520.
- Continued wire pulling at Fac 520.
- Continued mechanical coatings installation at Fac 520.
- Continued fire-resistant joint system installation at Fac 520.
- Continued installing truck loading/output conveyors at Fac 520.
- Continued installing centrifuge thickened sludge pumps seal water at Fac 520.
- Continued process pipe installation at Fac 510.
- Commenced terminating power to wiring sludge mixers, LCP's, and MCS's at Fac 510.



### **GST 361 & 362 AERIAL VIEW**



Houston Waterworks Team

### **GROUND STORAGE TANK 361**



### HSPS 401, MSB 111, HSPS 402 AERIAL VIEW



### **HIGH SERVICE PUMP STATION 401**



Continued installation of aboveground piping at Fac 401. Houston Waterworks Team

67

### **HIGH SERVICE PUMP STATION 402**



Continued backfilling and commenced building footer slab pour at Fac 402

### DEWATERING BUILDING 520 & THICKENED SLUDGE EQUALIZATION TANK 510 AERIAL VIEW



### **DEWATERING BUILDING 520**



Continued installing plumbing, process pipe, and electrical conduit on levels 1, 2, and 3 at Fac 520 Houston Waterworks Team

### **THICKENED SLUDGE & EQ BASIN 510**



Continued process pipe installation at Fac 510.

# Construction Progress – Administration & Maintenance Building

- Installation of Control Room Furniture
- Installation of Access Control Equipment
- Regrading of Pond 4