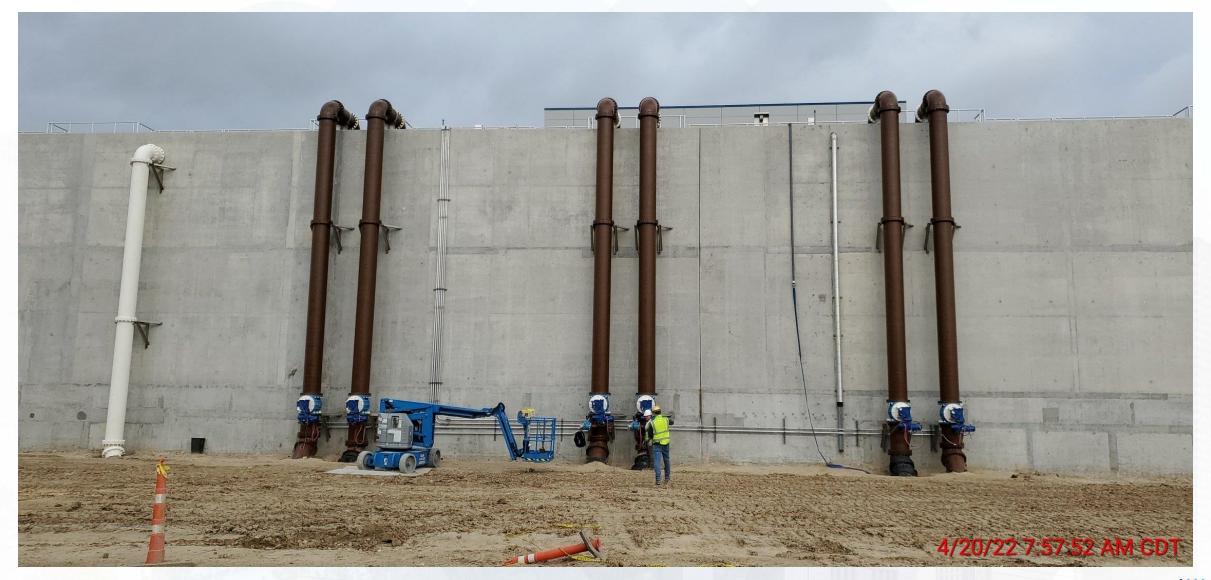

### 510 & 520:

- Continued installing plumbing, process pipe, and electrical conduit on levels 1, 2, and 3 at Fac 520.
- Continued wire pulling at Fac 520.
- Continued mechanical coatings installation at Fac 520.
- Continued fire-resistant joint system installation at Fac 520.
- Continued installing truck loading/output conveyors at Fac 520.
- Continued installing centrifuge thickened sludge pumps seal water at Fac 520.
- Continued process pipe installation at Fac 510.
- Commenced terminating power to wiring sludge mixers, LCP's, and MCS's at Fac 510.

### **THICKENED SLUDGE & EQ BASIN 510**

Continued process pipe installation at Fac 510.