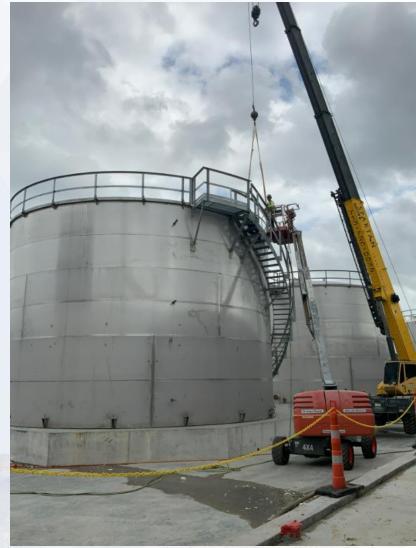

coating**





### **312 – FRP handrail installation**





Houston Waterworks Team 31

## Construction Progress – Central Plant 2

#### 282 -FILTER MODULE 2:

- Trough Blockout Grouting
- Pipe/Pipe supports installation

#### • 292-TRANSFER PUMP STATION 2:

CMU block Installation

- 313 POST CHEMICAL FACILITY 3 FA/LAS/PEC/SB :
- CMU Block installation.
- F/R/P Tank Pads
- 314 POST CHEMICAL FACILITY 4 SH/CS :
- CRC Coating application chem building.
- Field installation of SH and CS Metal Tank.

#### **CENTRAL PLANT- Phase 2**



# 313 - Overall view 02/09/22



# 313 – F/R/P Tank Pads







### **313 – CMU block installation**





## 314- Aerial view 02/09/22



## **314 – CRC floor application**





38

### **314 – SH Tank Insulation**





### **314 – CS Tank field fabrication**





### **282-FILTER MODULE 2** - Pipe installation



### **282-FILTER MODULE 2- Trough Grouting**





Houston Waterworks Team

### 292-TPS – Aerial View (02-09-2022)



### **292-TPS – CMU Block installation.**





### Construction Progress – LREQ Basins Facilities 601/602

- 601 SECO Install Duct Bank Ongoing
- 602 F/R/P Walkway and slab
- 602 Grating installation

Houston Waterworks Team

### 601 – SECO Duct Bank Installation





### 602 – Grating installed and walkway F/R/P





### Construction Progress – North Plant

- 201-Chlorine Dioxide Facility 1:
- Ductwork/Chemical Tanks Installation
- 212-Pretreatment Chemical Facility 1:
- CMU Block installation
- 213-Pretreatment Chemical Facility 3:
- Continued electrical work / Pipe Bridge Installation
- 214-Pretreatment Chemical Facilit