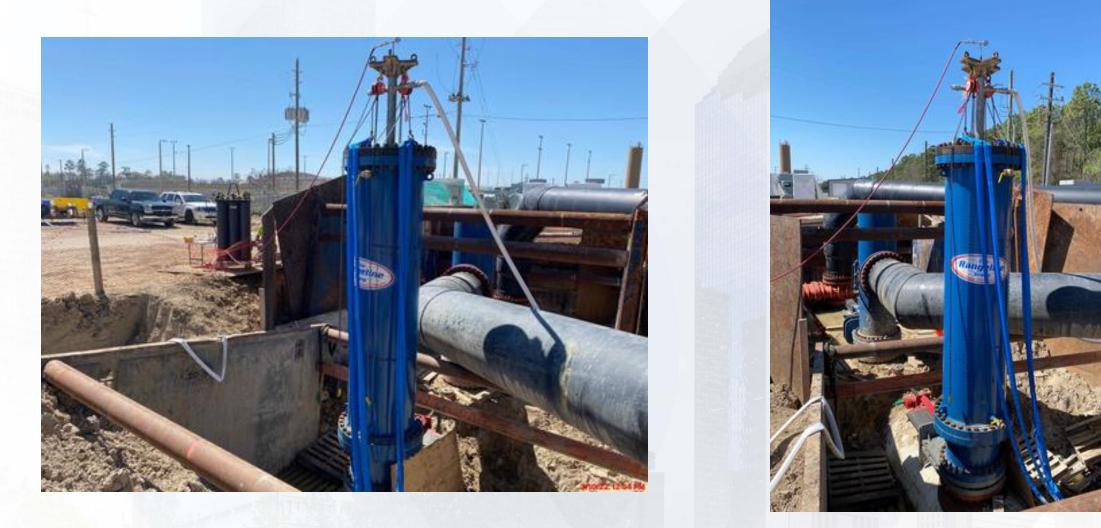

# Construction Progress – Yard Piping

Welding 66" dish head and removing a section of the 66" existing line

- West tie in location pipe plug and bypass piping
- 66" RW tie in location pipe plug and bypass piping
- Installing RCY meter vault slab
- Hydro excavation sinking of 704 pump station

#### Installing RCY meter vault slab