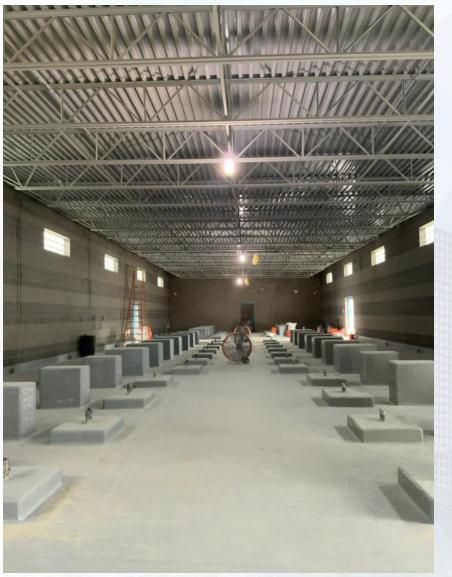

### 111, 401, & 402:

- Continued installation of insulated metal wall panels at Fac 401.
- Continued installation of louvers and exhaust fans at Fac 401.
- Continued electrical conduit and terminations in the Electrical Room at Fac 401.
- Continued installation of aboveground piping at Fac 401.
- Continued installation of FRP pipe support pedestals at Fac 401.
- Continued pulling overhead branch wire at the Analyzer Room at Fac 401.
- Continued backfilling at Fac 402.
- Continued FRP pipe encasement at Fac 402.
- Commenced building footer slab pour at Fac 402.
- Continued top of pump can encasement repairs at Fac 402.

### **HIGH SERVICE PUMP STATION 401**

Continued installation of aboveground piping at Fac 401. Houston Waterworks Team

67