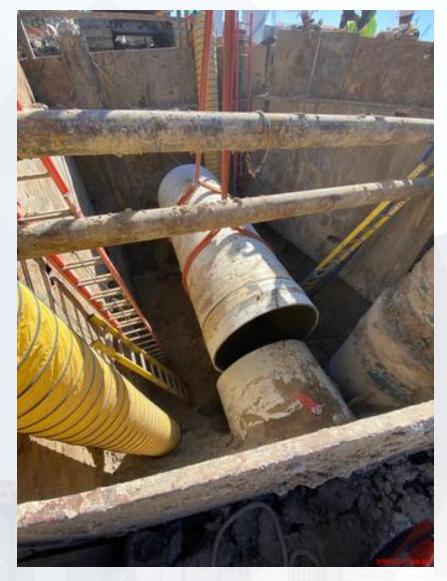

# Construction Progress – Yard Piping

Welding 66" dish head and removing a section of the 66" existing line

- West tie in location pipe plug and bypass piping
- 66" RW tie in location pipe plug and bypass piping
- Installing RCY meter vault slab
- Hydro excavation sinking of 704 pump station

#### West tie in location pipe plug and bypass piping

Houston Waterworks Team

#### 66" RW tie in location pipe plug and bypass piping

Houston Waterworks Team