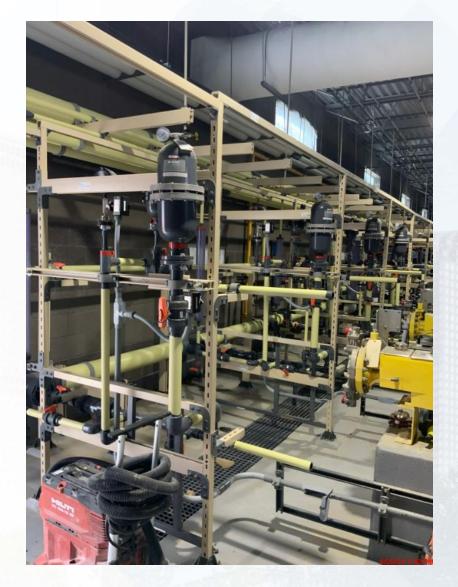

### Construction Progress – North Plant

- 201-Chlorine Dioxide Facility 1:
- Ductwork/Chemical Tanks Installation
- 212-Pretreatment Chemical Facility 1:
- CMU Block installation
- 213-Pretreatment Chemical Facility 3:
- Continued electrical work / Pipe Bridge Installation
- 214-Pretreatment Chemical Facility 4:
- Continued Electrical, CRC Coating, Placement of stairs and handrails
- 222-Rapid Mix Train 2
- Pulling Cable to 78" RW Actuator, Prime Coating on 78" RW, Dual-Contained Pipe Installation Nearing Completion
- 241-Flocculation & Sedimentation Train 1: Leak Test ongoing for Basin 2
- 242-Flocculation & Sedimentation Train 2:

- 252-Ozone Contactor 2:
- Installation of Destruct Units & Mixer
- 261-Ozone Generation Facility 1:
- Ongoing Mechanical install & delivery of Vaporizers
- 218-Pretreatment Chemical Facility 8:
- Continued rebar/concrete placement for walls
- 243-Flocculation & Sedimentation Train 3:
- Continued Walls for Basin 5
- 244-Flocculation & Sedimentation Train 4:
- Concrete Placement for Slab and formwork on Wall 7

### 252-Ozone Contactor 2: Installation of Destruct Units & Mixer

### 261-Ozone Generation Facility 1: Ongoing Mechanical install & delivery of Vaporizers