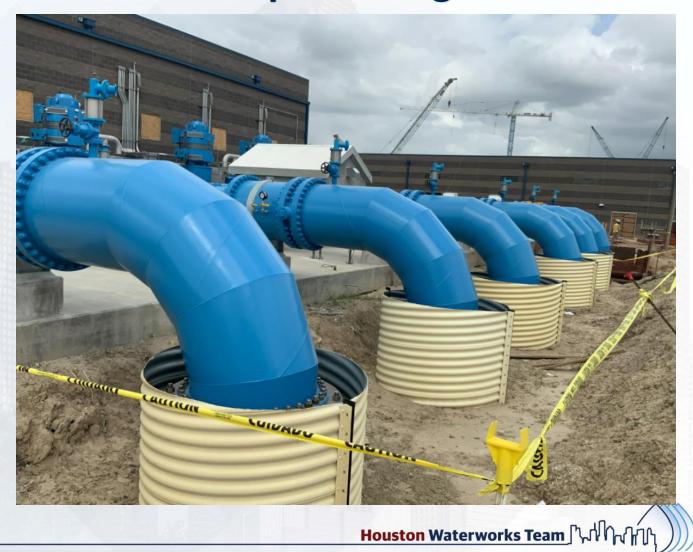

### HSPS 401, MSB 111, HSPS 402 AERIAL VIEW

### **HIGH SERVICE PUMP STATION 401**

Continued installation of aboveground piping at Fac 401. Houston Waterworks Team

67