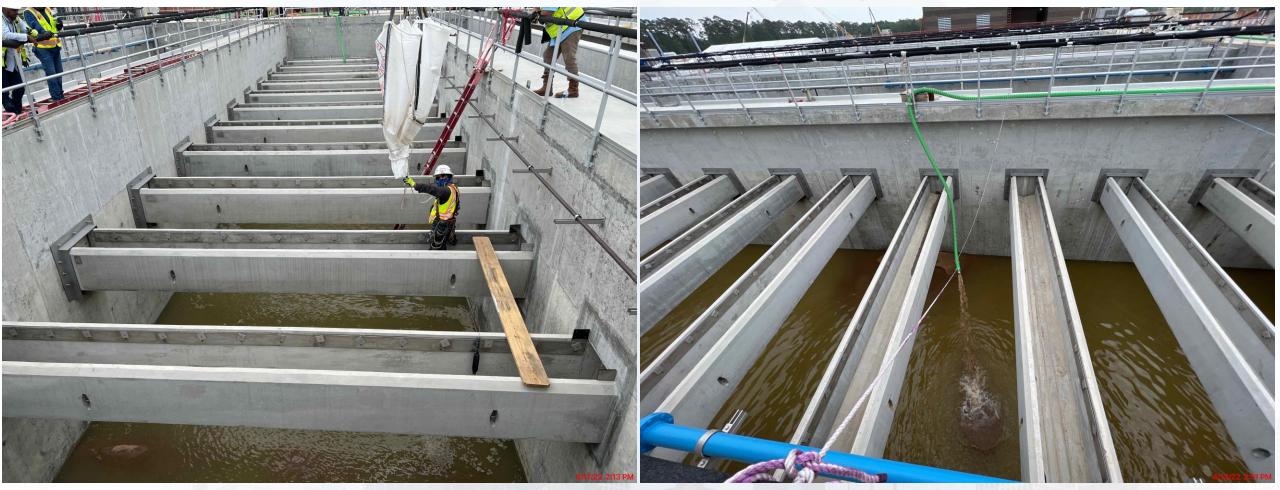

### 241-Flocculation & Sedimentation Train 1: Leak Test ongoing for Basin 2

### 242-Flocculation & Sedimentation Train 2: Mixers Terminations

Houston Waterworks Team ຼົ້າ ທີ່ໃນ ທີ່ກາ