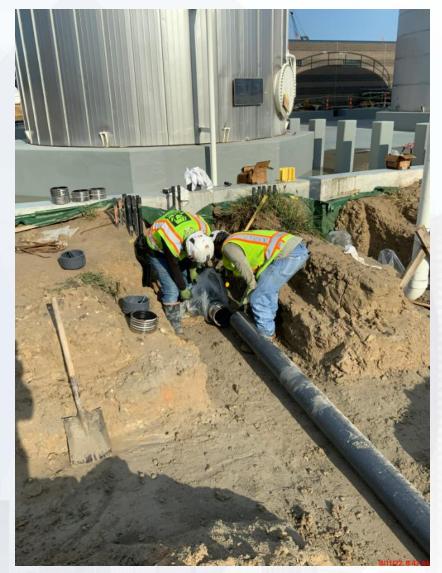

# Construction Progress – Yard Piping

- Sheeprolling The Top Grading Of The Dual 108inch Pipes In The Corridor
- Backfilling The Dual 108inch Pipes In The Corridor
- Continue completing Restrictor 2 at Pond 4

#### **Sheeprolling The Top Grading Of The Dual 108inch Pipes In The Corridor**