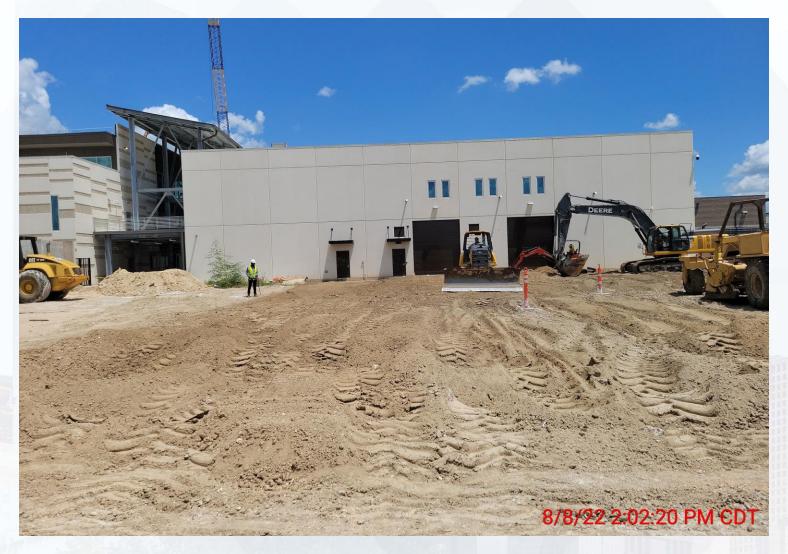

#### 363 & 364:

- Surveying 111, 401, & 402:
- AS-Builds model for FAC 111
- Installation of exterior stairs at FAC 401
- Continued pulling overhead branch wire at the Analyzer Room at Fac 401.
- Pump couple & uncouple testing at FAC 401
- Hydro Testing of header pipe and pump cans at FAC 401
- Undergoing temp water loop at FAC 401
- Installed translucent Pannels at FAC 401
- Chem Vault coating at FAC 401
- Backfilling at FAC 402
- FRP footing concrete Pour for ramp at 402
- Trench Drain and Plumbing installation at FAC 402
- Conduit installation at FAC 402
- Continued Backfilling and compacting at FAC 402

#### **HIGH SERVICE PUMP STATION 401**

Installation of exterior stairs

Pump testing of HSP-1