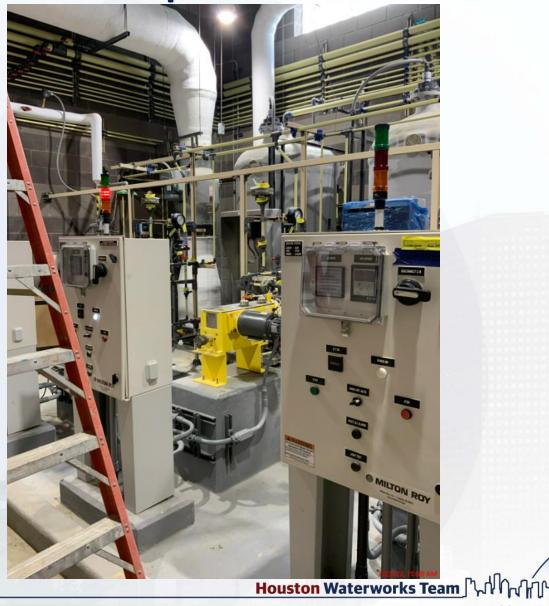

# 311 – POST CHEMICAL FACILITY SH/CS:

- Process Mechanical Piping system coating.
- Vertical Pipe installation
  312 POST CHEMICAL FACILITY
  FA/LAS/PEC/SB:
- Chemical Pumps E&S in progress.

## 312 – Chemical Process Pump E&S