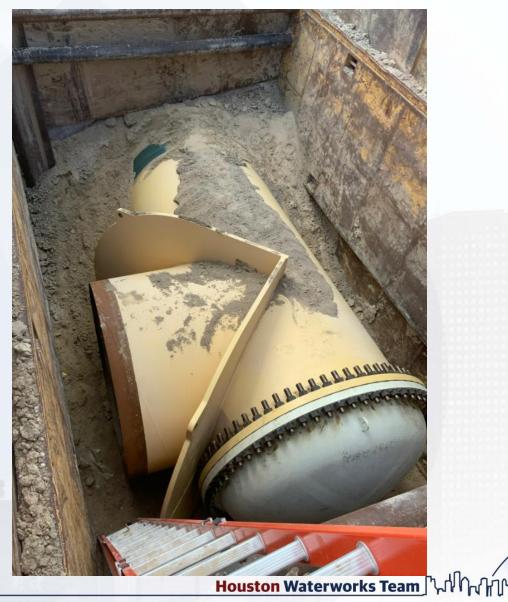

# Construction Progress – Yard Piping

- Sheeprolling The Top Grading Of The Dual 108inch Pipes In The Corridor
- Backfilling The Dual 108inch Pipes In The Corridor
- Continue completing Restrictor 2 at Pond 4

#### **Sheeprolling The Top Grading Of The Dual 108inch Pipes In The Corridor**

#### **Backfilling The Dual 108inch Pipes In The Corridor**