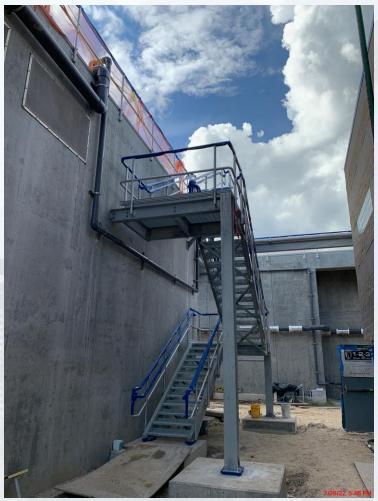

#### **HIGH SERVICE PUMP STATION 401**

Installation of exterior stairs

Pump testing of HSP-1