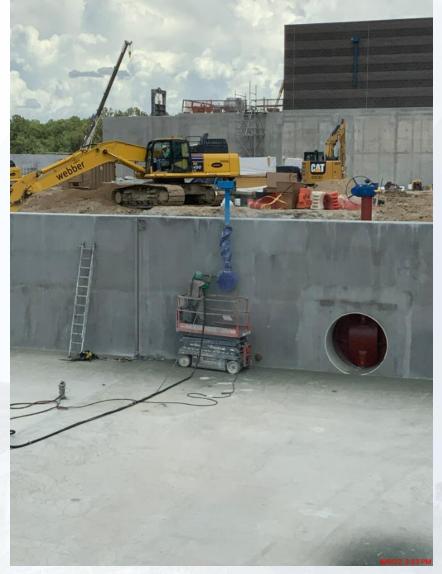

# Construction Progress – LREQ Basins Facilities 601/602

- 601 SECO LCP Installation
- 601 Process Mechanical Pipe Installation
- 602 Pipe Coating
- 602 72-inch Pipe backfilling

# 602 – 72-inch Pipe Backfilling