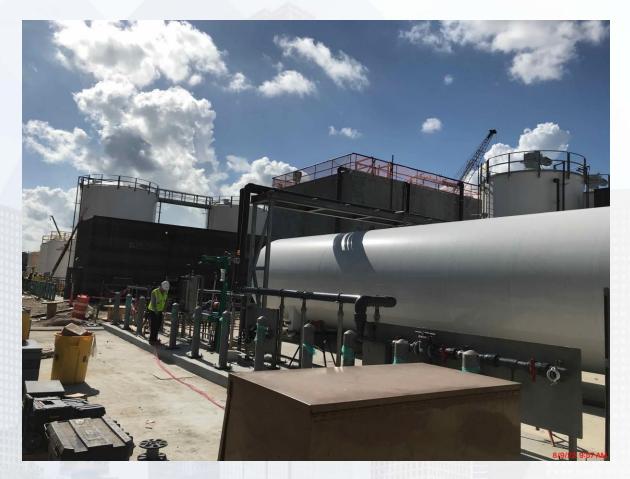

#### 363 & 364:

- Surveying 111, 401, & 402:
- AS-Builds model for FAC 111
- Installation of exterior stairs at FAC 401
- Continued pulling overhead branch wire at the Analyzer Room at Fac 401.
- Pump couple & uncouple testing at FAC 401
- Hydro Testing of header pipe and pump cans at FAC 401
- Undergoing temp water loop at FAC 401
- Installed translucent Pannels at FAC 401
- Chem Vault coating at FAC 401
- Backfilling at FAC 402
- FRP footing concrete Pour for ramp at 402
- Trench Drain and Plumbing installation at FAC 402
- Conduit installation at FAC 402
- Continued Backfilling and compacting at FAC 402

#### 510 & 520:

- Continued installing plumbing, process pipe, and electrical conduit on levels 1, 2, and 3 at Fac 520.
- Continued mechanical and structural coatings installation at Fac 520.
- Continued fire-resistant joint system installation at Fac 520.
- Continued process pipe installation at Fac 510.
- Commenced terminating power to wiring sludge mixers, LCP's, and MCS's at Fac 510.
- Concrete driveway pouring North side of 520
- Continued wire pulling and terminations
- · Installed truck scales and related conduit
- Lightning protection continued installation