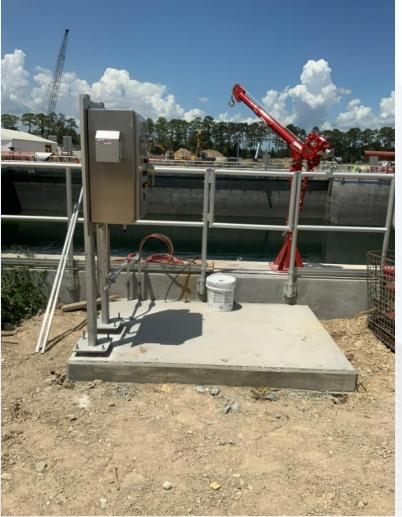

Pipe installation.
- HVAC Outside unit Installation.

#### **CENTRAL PLANT- Phase 2**



## 313 – Under Metal Roof Coating





## 313 - FRP Tanks Installation





## 314 – HVAC Unit Installation





# 314 - Metering Pumps Installation





# 314 – 6-inch STM Pipe installation





#### 282-FILTER MODULE 2 - Gallery Process Mechanical Installation





#### 282-Underdrain installation – West Half





#### 292-TPS – 96-inch FW Pipe installation





#### 292-TPS – Joist Metal Roof installation





#### 292-TPS - CMU Installation







# Construction Progress – LREQ Basins Facilities 601/602

- 601 SECO LCP Installation
- 601 Process Mechanical Pipe Installation
- 602 Pipe Coating
- 602 72-inch Pipe backfilling

# 601/602 Overall view 06/14/2022



# 601 – SECO Conduit Installation





# 601 - Process Mechanical Pipe Installation





# **602 – Coating Process Pipe**





# 602 – 72-inch Pipe Backfilling







# Construction Progress – North Plant

- 201-Chlorine Dioxide Facility 1:
- Continued Mechanical Work
- 212-Pretreatment Chemical Facility 2:
- Continued Electrical equipment install/preparing for equipment pads
- 213-Pretreatment Chemical Facility 3:
- Continued Mechanical Work / Fill station ongoing work
- 214-Pretreatment Chemical Facility 4:
- Continued Mechanical Work/ Air Pad Room pipe install
- 222-Rapid Mix Train 2
- Ongoing Mechanical and Instrumentation install

- 241-Flocculation & Sedimentation Train 1: Install Plate Settlers in Basin
  2/Install Columns and Beams Basin 1
- 242-Flocculation & Sedimentation Train 2: Chain & Flight Testing
- 252-Ozone