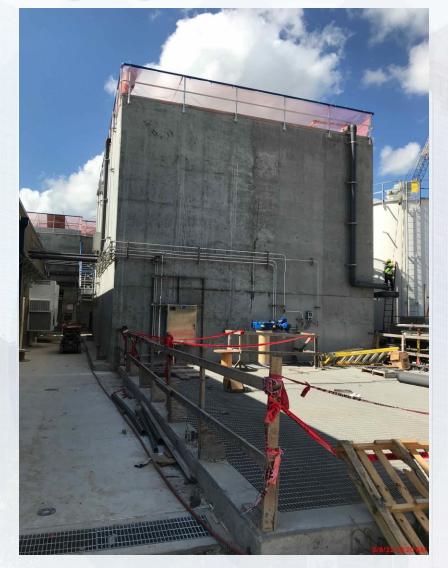

#### 363 & 364:

- Surveying 111, 401, & 402:
- AS-Builds model for FAC 111
- Installation of exterior stairs at FAC 401
- Continued pulling overhead branch wire at the Analyzer Room at Fac 401.
- Pump couple & uncouple testing at FAC 401
- Hydro Testing of header pipe and pump cans at FAC 401
- Undergoing temp water loop at FAC 401
- Installed translucent Pannels at FAC 401
- Chem Vault coating at FAC 401
- Backfilling at FAC 402
- FRP footing concrete Pour for ramp at 402
- Trench Drain and Plumbing installation at FAC 402
- Conduit installation at FAC 402
- Continued Backfilling and compacting at FAC 402

#### 510 & 520:

- Continued installing plumbing, process pipe, and electrical conduit on levels 1, 2, and 3 at Fac 520.
- Continued mechanical and structural coatings installation at Fac 520.
- Continued fire-resistant joint system installation at Fac 520.
- Continued process pipe installation at Fac 510.
- Commenced terminating power to wiring sludge mixers, LCP's, and MCS's at Fac 510.
- Concrete driveway pouring North side of 520
- Continued wire pulling and terminations
- · Installed truck scales and related conduit
- Lightning protection continued installation