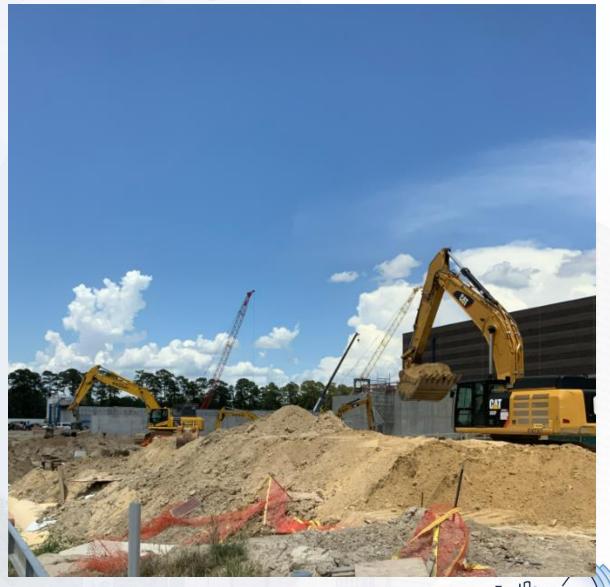

# Construction Progress – Yard Piping

- Sheeprolling The Top Grading Of The Dual 108inch Pipes In The Corridor
- Backfilling The Dual 108inch Pipes In The Corridor
- Continue completing Restrictor 2 at Pond 4

#### **Sheeprolling The Top Grading Of The Dual 108inch Pipes In The Corridor**

#### **Backfilling The Dual 108inch Pipes In The Corridor**

#### **Continue completing Restrictor 2 at Pond 4**