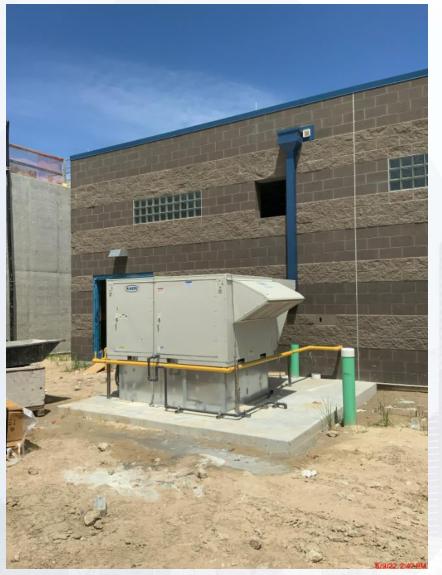

#### 311 - Process Mechanical Vertical Pipe installation





# 312 - Overall view 06/14/22



## 312 – Chemical Process Pump E&S







# Construction Progress – Central Plant 2

- 282 -FILTER MODULE 2:
- Filter underdrain anchor block installation.
- Gallery Process Mechanical installation.
- 292-TRANSFER PUMP STATION 2:
- 96-inch Pipe installation.
- CMU block Installation
- Metal Roof joist installation.

- 313 POST CHEMICAL FACILITY 3 FA/LAS/PEC/SB:
- Under Metal Roof coating.
- FRP Tanks installation.
- 314 POST CHEMICAL FACILITY 4 SH/CS:
- Metering Pumps Installation.
- 6-inch STM Pipe installation.
- HVAC Outside unit Installation.

#### **CENTRAL PLANT- Phase 2**



## 313 – Under Metal Roof Coating





## 313 - FRP Tanks Installation





## 314 – HVAC Unit Installation





# 314 - Metering Pumps Installation





# 314 – 6-inch STM Pipe installation





#### 282-FILTER MODULE 2 - Gallery Process Mechanical Installation





#### 282-Underdrain installation – West Half





#### 292-TPS – 96-inch FW Pipe installation





#### 292-TPS – Joist Metal Roof installation





#### 292-TPS - CMU Installation







# Construction Progress – LREQ Basins Facilities 601/602

- 601 SECO LCP Installation
- 601 Process Mechanical Pipe Installation
- 602 Pipe Coating
- 602 72-inch Pipe backfilling

# 601/602 Overall view 06/14/2022



# 601 – SECO Conduit Installation





# 601 - Process Mechanical Pipe Installation





# **602 – Coating Process Pipe**





# 602 – 72-inch Pipe Backfilling







# Construction Progress – North Plant

- 201-Chlorine Dioxide Facility