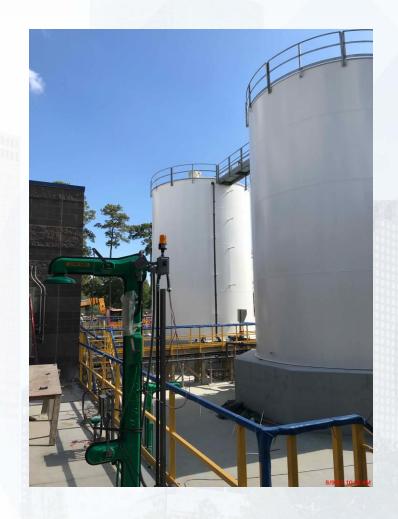

#### 363 & 364:

- Surveying 111, 401, & 402:
- AS-Builds model for FAC 111
- Installation of exterior stairs at FAC 401
- Continued pulling overhead branch wire at the Analyzer Room at Fac 401.
- Pump couple & uncouple testing at FAC 401
- Hydro Testing of header pipe and pump cans at FAC 401
- Undergoing temp water loop at FAC 401
- Installed translucent Pannels at FAC 401
- Chem Vault coating at FAC 401
- Backfilling at FAC 402
- FRP footing concrete Pour for ramp at 402
- Trench Drain and Plumbing installation at FAC 402
- Conduit installation at FAC 402
- Continued Backfilling and compacting at FAC 402

#### 510 & 520:

- Continued installing plumbing, process pipe, and electrical conduit on levels 1, 2, and 3 at Fac 520.
- Continued mechanical and structural coatings installation at Fac 520.
- Continued fire-resistant joint system installation at Fac 520.
- Continued process pipe installation at Fac 510.
- Commenced terminating power to wiring sludge mixers, LCP's, and MCS's at Fac 510.
- Concrete driveway pouring North side of 520
- Continued wire pulling and terminations
- · Installed truck scales and related conduit
- Lightning protection continued installation