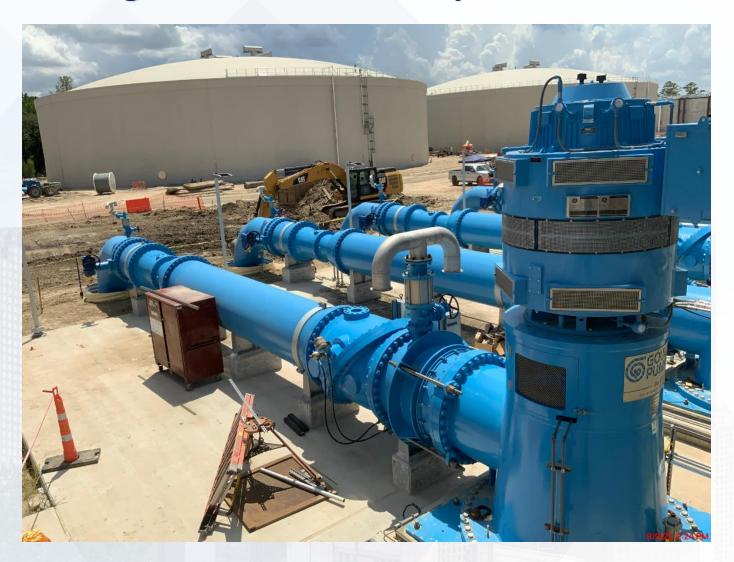

### **HIGH SERVICE PUMP STATION 402**

Pump room piping and embedded conduit installation