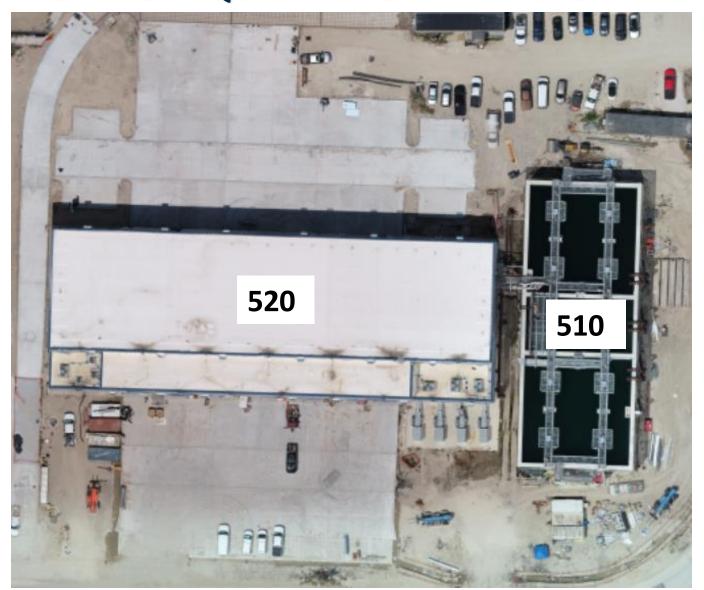

t Fac 520.
- Continued fire-resistant joint system installation at Fac 520.
- Continued process pipe installation at Fac 510.
- Commenced terminating power to wiring sludge mixers, LCP's, and MCS's at Fac 510.
- Concrete driveway pouring North side of 520
- Continued wire pulling and terminations
- · Installed truck scales and related conduit
- Lightning protection continued installation

#### **GST 361 & 362 AERIAL VIEW**



### **HSPS 401, MSB 111, HSPS 402 AERIAL VIEW**



**HSPS 401** 

**MSB 111** 

**HSPS 402** 

### **HIGH SERVICE PUMP STATION 402**





Pump room piping and embedded conduit installation

#### **HIGH SERVICE PUMP STATION 401**



Installation of exterior stairs



Pump testing of HSP-1

# DEWATERING BUILDING 520 & THICKENED SLUDGE EQUALIZATION TANK 510 AERIAL VIEW



#### **DEWATERING BUILDING 520**



Truck Scales installation and conduit at Fac 520



Wire Terminations in centrifuge electrical room

# **THICKENED SLUDGE & EQ BASIN 510**



E&S testing & maintenance at Fac 510.



# Construction Progress – Administration & Maintenance Building

- Installation of Furniture
- Compaction of SP Lot
- Forming of SP Lot
- Forming of Transformers Pad Extension



### **Installation of Furniture**





# **Compaction of SP Lot**



# Forming of SP Lot



# **Forming of Transformer Pad Extension**







# Construction Progress – Site Civil

- Continue rebar installation at the North driveway at the Dewatering Building
- Grading the bottom of Pond 8
- CO2 Tank concrete pad formwork

### Continue rebar installation at the North driveway at the Dewatering Buil