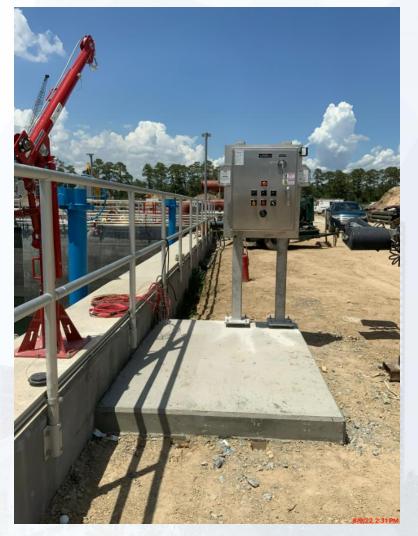

TM Pipe installation.
- HVAC Outside unit Installation.

#### **CENTRAL PLANT- Phase 2**



## 313 – Under Metal Roof Coating





## 313 - FRP Tanks Installation





## 314 – HVAC Unit Installation





# 314 - Metering Pumps Installation





# 314 – 6-inch STM Pipe installation





#### 282-FILTER MODULE 2 - Gallery Process Mechanical Installation





#### 282-Underdrain installation – West Half





#### 292-TPS – 96-inch FW Pipe installation





#### 292-TPS – Joist Metal Roof installation





#### 292-TPS - CMU Installation







# Construction Progress – LREQ Basins Facilities 601/602

- 601 SECO LCP Installation
- 601 Process Mechanical Pipe Installation
- 602 Pipe Coating
- 602 72-inch Pipe backfilling

# 601/602 Overall view 06/14/2022



# 601 – SECO Conduit Installation





# 601 - Process Mechanical Pipe Installation





# **602 – Coating Process Pipe**





# 602 – 72-inch Pipe Backfilling







# Construction Progress – North Plant

- 201-Chlorine Dioxide Facility 1:
- Continued Mechanical Work
- 212-Pretreatment Chemical Facility 2:
- Continued Electrical equipment install/preparing for equipment pads
- 213-Pretreatment Chemical Facility 3:
- Continued Mechanical Work / Fill station ongoing work
- 214-Pretreatment Chemical Facility 4:
- Continued Mechanical Work/ Air Pad Room pipe install
- 222-Rapid Mix Train 2
- Ongoing Mechanical and Instrumentation install

- 241-Flocculation & Sedimentation Train 1: Install Plate Settlers in Basin
  2/Install Columns and Beams Basin 1
- 242-Flocculation & Sedimentation Train 2: Chain & Flight Testing
- 252-Ozon