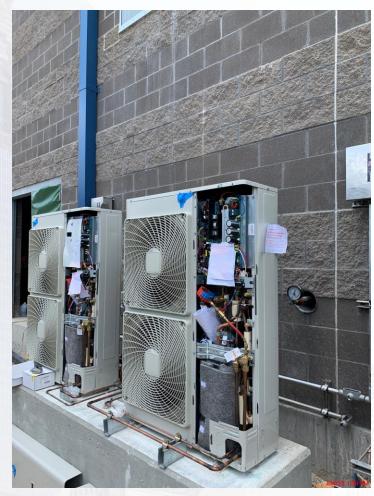

# 261-Ozone Generation Facility 1: Ongoing Mechanical install / Electrical Cable Pulling / HVAC