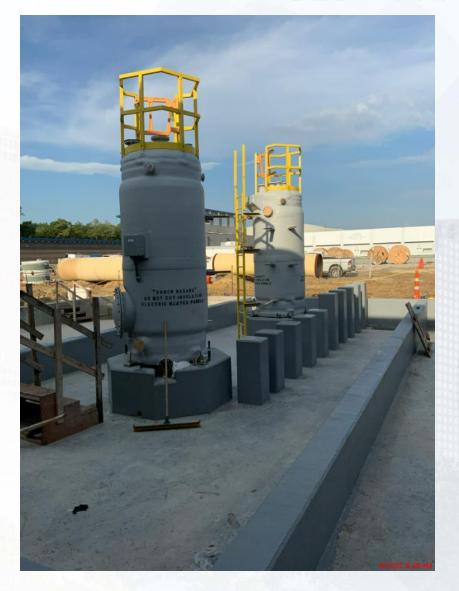

# Construction Progress – Site Civil

- Continue rebar installation at the North driveway at the Dewatering Building
- Grading the bottom of Pond 8
- CO2 Tank concrete pad formwork

# **CO2** Tank concrete pad formwork