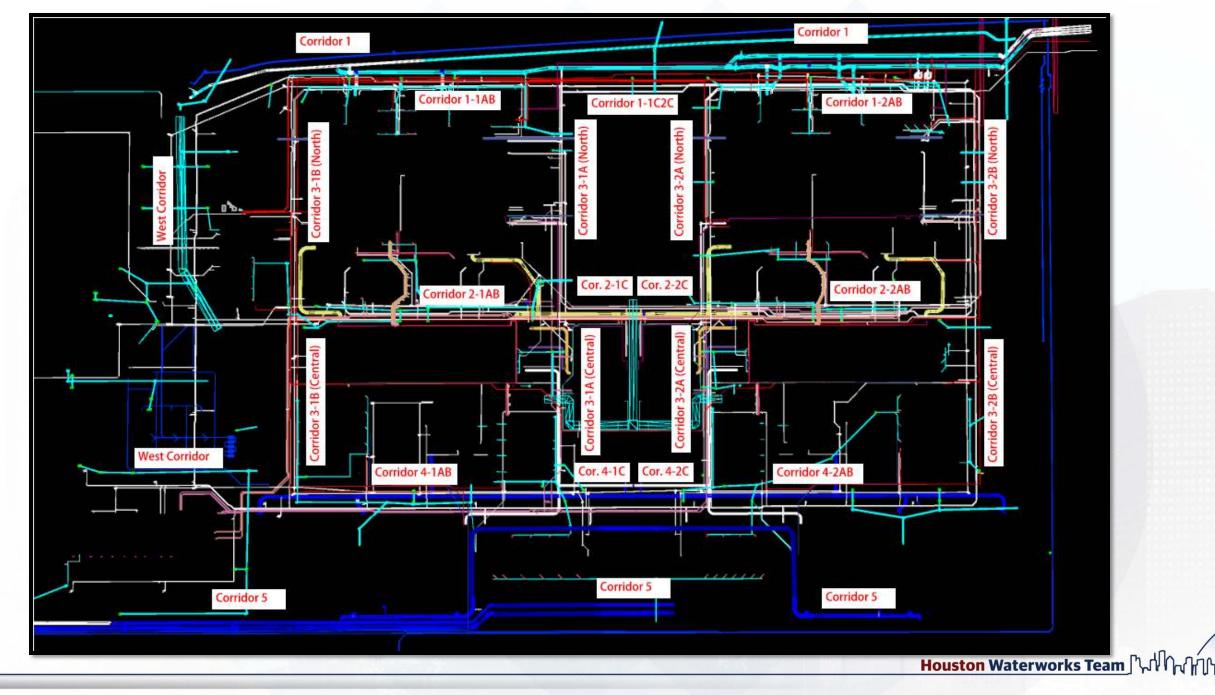

# Construction Progress – Yard Piping

- Sheeprolling The Top Grading Of The Dual 108inch Pipes In The Corridor
- Backfilling The Dual 108inch Pipes In The Corridor
- Continue completing Restrictor 2 at Pond 4

#### **Sheeprolling The Top Grading Of The Dual 108inch Pipes In The Corridor**