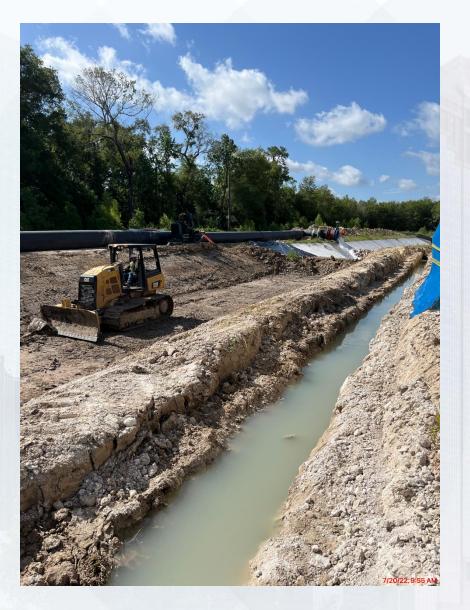

# Construction Progress – Yard Piping

- Sheeprolling The Top Grading Of The Dual 108inch Pipes In The Corridor
- Backfilling The Dual 108inch Pipes In The Corridor
- Continue completing Restrictor 2 at Pond 4

#### **Continue completing Restrictor 2 at Pond 4**