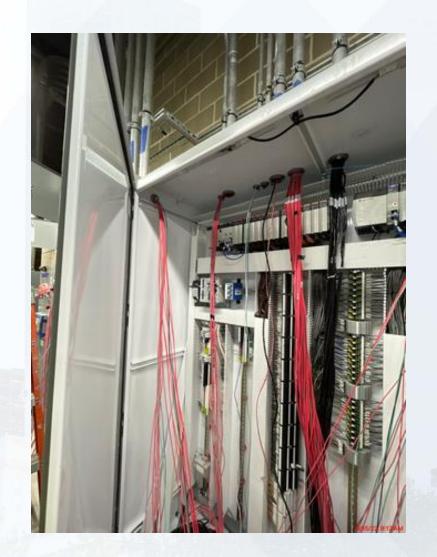

# DESIGN-BUILD SERVICES

Northeast Water Purification Plant Expansion

August 17, 2022







# Construction Progress – Site Electrical

- 261 BLTI Terminating Valve Actuators
- 252 BLTI Terminating In 252 RIO B
- 261 Fisk Pulling Wire To PLC 261
- 261 Fisk Terminating PLC-MOCP-261-A



#### **261 BLTI Terminating Valve Actuators**



#### 252 BLTI Terminating In 252 RIO B



#### 261 Fisk Pulling Wire To PLC 261





#### 261 Fisk Terminating PLC-MOCP-261-A







# Construction Progress – Yard Piping

- Sheeprolling The Top Grading Of The Dual 108inch Pipes In The Corridor
- Backfilling The Dual 108inch Pipes In The Corridor
- Continue completing Restrictor 2 at Pond 4



#### **Sheeprolling The Top Grading Of The Dual 108inch Pipes In The Corridor**





#### **Backfilling The Dual 108inch Pipes In The Corridor**



#### **Continue completing Restrictor 2 at Pond 4**





# Construction Progress – Central Plant 1

#### 281-FILTER MODULE 1:

- Profibus/Equipment Testing and setup.
- Clean Water Loop startup

#### 291-TRANSFER PUMP STATION 1:

E&S Testing for clean water loop

# 311 – POST CHEMICAL FACILITY SH/CS:

- Process Mechanical Piping system coating.
- Vertical Pipe installation
  312 POST