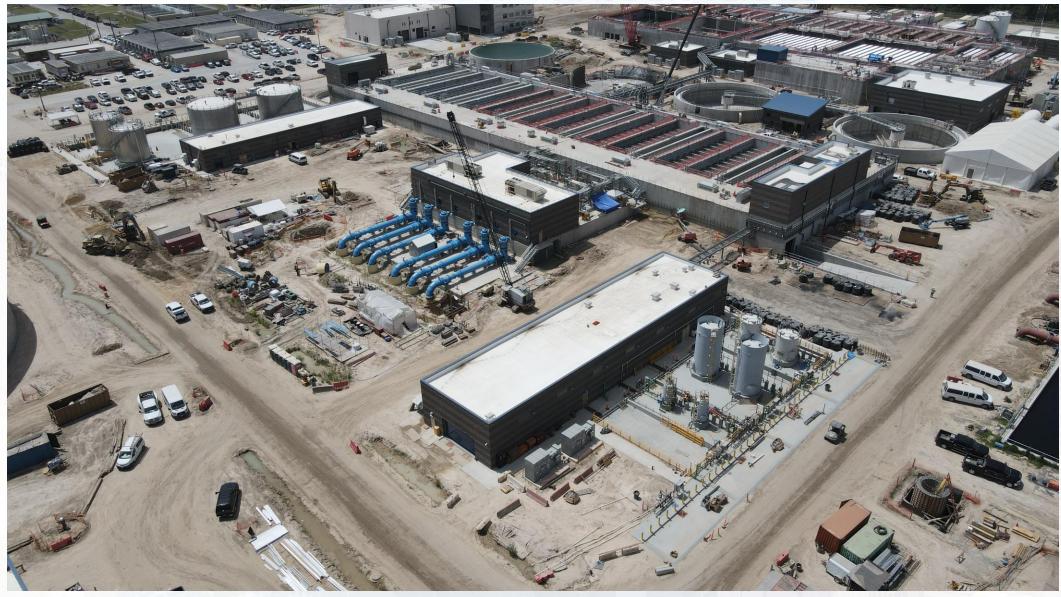

op Grading Of The Dual 108inch Pipes In The Corridor
- Backfilling The Dual 108inch Pipes In The Corridor
- Continue completing Restrictor 2 at Pond 4



#### **Sheeprolling The Top Grading Of The Dual 108inch Pipes In The Corridor**





#### **Backfilling The Dual 108inch Pipes In The Corridor**



#### **Continue completing Restrictor 2 at Pond 4**





# Construction Progress – Central Plant 1

#### 281-FILTER MODULE 1:

- Profibus/Equipment Testing and setup.
- Clean Water Loop startup

#### 291-TRANSFER PUMP STATION 1:

E&S Testing for clean water loop

# 311 – POST CHEMICAL FACILITY SH/CS:

- Process Mechanical Piping system coating.
- Vertical Pipe installation
  312 POST CHEMICAL FACILITY
  FA/LAS/PEC/SB:
- Chemical Pumps E&S in progress.

#### **CENTRAL PLANT- PHASE 1 OVERALL**



#### **281 FILTER MODULE- Chemical Piping Testing**



#### **281 FILTER MODULE- Water Loop Startup**





#### 291-TPS – E&S Testing for Clean water loop







17

#### 291-TPS - Outdoor lights and security Cameras installed





# 311 - Aerial view -06/14/2022



## 311 - Chemical Process Mechanical Pipe coating





#### 311 - Process Mechanical Vertical Pipe installation





# 312 - Overall view 06/14/22



## 312 – Chemical Process Pump E&S







# Construction Progress – Central Plant 2

- 282 -FILTER MODULE 2:
- Filter underdrain anchor block installation.
- Gallery Process Mechanical installation.
- 292-TRANSFER PUMP STATION 2:
- 96-inch Pipe installation.
- CMU block Installation
- Metal Roof joist installation.

- 313 POST CHEMICAL FACILITY 3 FA/LAS/PEC/SB:
- Under Metal Roo