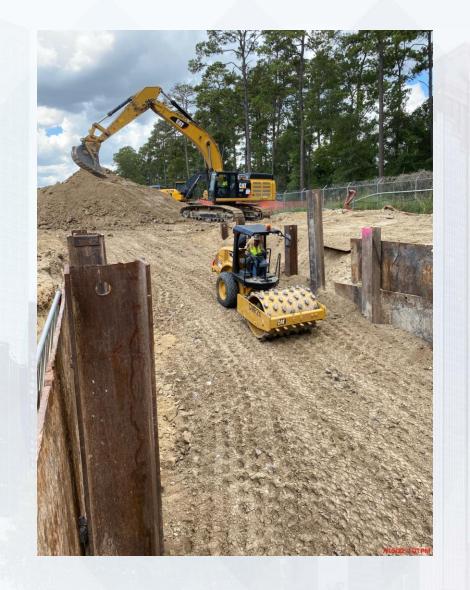

# Construction Progress – Yard Piping

- Sheeprolling The Top Grading Of The Dual 108inch Pipes In The Corridor
- Backfilling The Dual 108inch Pipes In The Corridor
- Continue completing Restrictor 2 at Pond 4

#### **Backfilling The Dual 108inch Pipes In The Corridor**