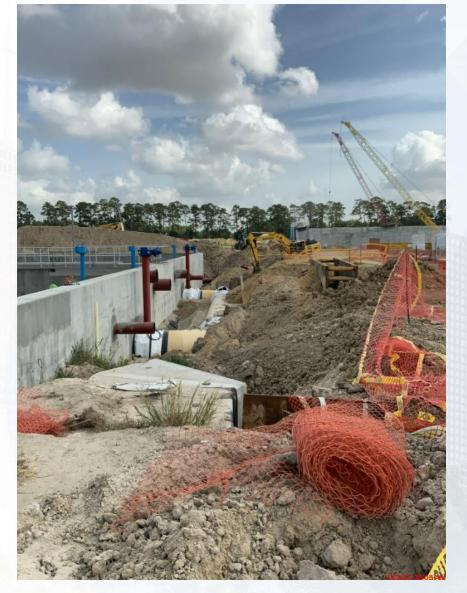

# Construction Progress – Yard Piping

- Sheeprolling The Top Grading Of The Dual 108inch Pipes In The Corridor
- Backfilling The Dual 108inch Pipes In The Corridor
- Continue completing Restrictor 2 at Pond 4

#### **Sheeprolling The Top Grading Of The Dual 108inch Pipes In The Corridor**

#### **Backfilling The Dual 108inch Pipes In The Corridor**

#### **Continue completing Restrictor 2 at Pond 4**