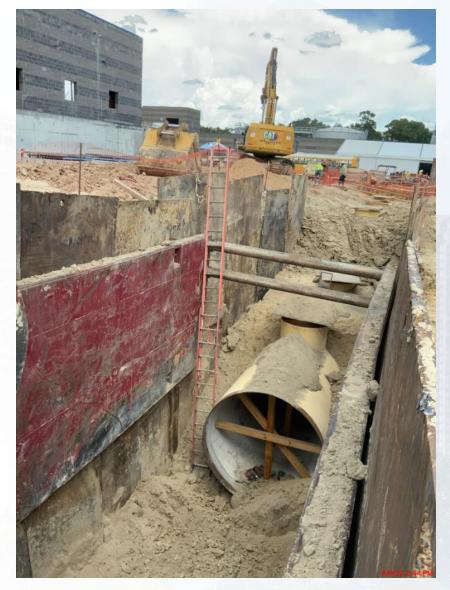

### Continue rebar installation at the North driveway at the Dewatering Building