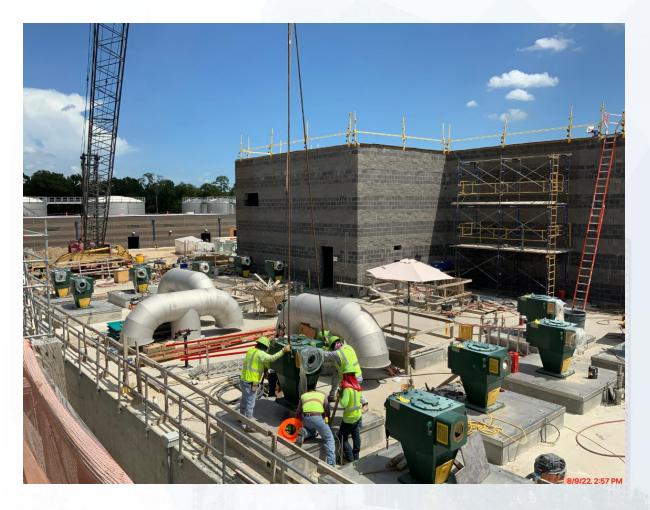

Pipe installation.
- CMU block Installation
- Metal Roof joist installation.

- 313 POST CHEMICAL FACILITY 3 FA/LAS/PEC/SB:
- Under Metal Roof coating.
- FRP Tanks installation.
- 314 POST CHEMICAL FACILITY 4 SH/CS:
- Metering Pumps Installation.
- 6-inch STM Pipe installation.
- HVAC Outside unit Installation.

#### **CENTRAL PLANT- Phase 2**



## 313 – Under Metal Roof Coating





## 313 - FRP Tanks Installation





## 314 – HVAC Unit Installation





# 314 - Metering Pumps Installation





# 314 – 6-inch STM Pipe installation





#### 282-FILTER MODULE 2 - Gallery Process Mechanical Installation





#### 282-Underdrain installation – West Half





#### 292-TPS – 96-inch FW Pipe installation





#### 292-TPS – Joist Metal Roof installation





#### 292-TPS - CMU Installation







# Construction Progress – LREQ Basins Facilities 601/602

- 601 SECO LCP Installation
- 601 Process Mechanical Pipe Installation
- 602 Pipe Coating
- 602 72-inch Pipe backfilling

# 601/602 Overall view 06/14/2022



# 601 – SECO Conduit Installation





# 601 - Process Mechanical Pipe Installation





# **602 – Coating Process Pipe**





# 602 – 72-inch Pipe Backfilling







# Construction Progress – North Plant

- 201-Chlorine Dioxide Facility 1:
- Continued Mechanical Work
- 212-Pretreatment Chemical Facility 2:
- Continued Electrical equipment install/preparing for equipment pads
- 213-Pretreatment Chemical Facility 3:
- Continued Mechanical Work / Fill station ongoing work
- 214-Pretreatment Chemical Facility 4:
- Continued Mechanical Work/ Air Pad Room pipe install
- 222-R