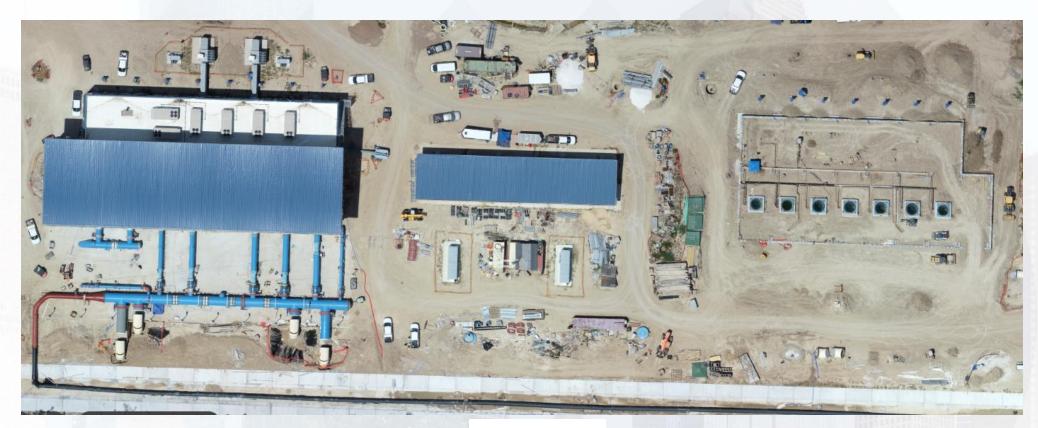

# Construction Progress – South Plant

#### 363 & 364:

- Surveying 111, 401, & 402:
- AS-Builds model for FAC 111
- Installation of exterior stairs at FAC 401
- Continued pulling overhead branch wire at the Analyzer Room at Fac 401.
- Pump couple & uncouple testing at FAC 401
- Hydro Testing of header pipe and pump cans at FAC 401
- Undergoing temp water loop at FAC 401
- Installed translucent Pannels at FAC 401
- Chem Vault coating at FAC 401
- Backfilling at FAC 402
- FRP footing concrete Pour for ramp at 402
- Trench Drain and Plumbing installation at FAC 402
- Conduit installation at FAC 402
- Continued Backfilling and compacting at FAC 402