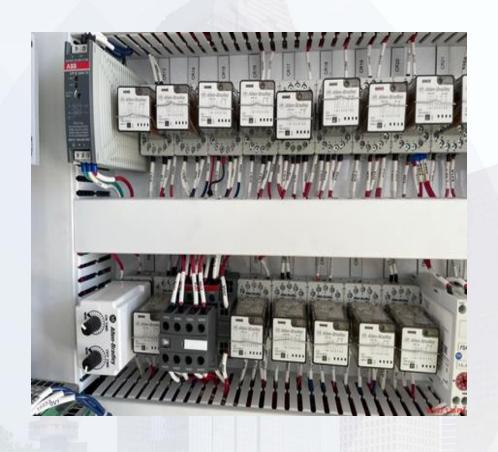

# DESIGN-BUILD SERVICES

Northeast Water Purification Plant Expansion

August 17, 2022







# Construction Progress – Site Electrical

- 261 BLTI Terminating Valve Actuators
- 252 BLTI Terminating In 252 RIO B
- 261 Fisk Pulling Wire To PLC 261
- 261 Fisk Terminating PLC-MOCP-261-A



#### **261 BLTI Terminating Valve Actuators**



#### 252 BLTI Terminating In 252 RIO B



#### 261 Fisk Pulling Wire To PLC 261





#### 261 Fisk Terminating PLC-MOCP-261-A







# Construction Progress – Yard Piping

- Sheeprolling The Top Grading Of The Dual 108inch Pipes In The Corridor
- Backfilling The Dual 108inch Pipes In The Corridor
- Continue completing Restrictor 2 at Pond 4



#### **Sheeprolling The Top Grading Of The Dual 108inch Pipes In The Corridor**





#### **Backfilling The Dual 108inch Pipes In The Corridor**



#### **Continue completing Restrictor 2 at Pond 4**





# Construction Progress – Central Plant 1

#### 281-FILTER MODULE 1:

- Profibus/Equipment Testing and setup.
- Clean Water Loop startup

#### 291-TRANSFER PUMP STATION 1:

E&S Testing for clean water loop

# 311 – POST CHEMICAL FACILITY SH/CS:

- Process Mechanical Piping system coating.
- Vertical Pipe installation
  312 POST CHEMICAL FACILITY
  FA/LAS/PEC/SB:
- Chemical Pu