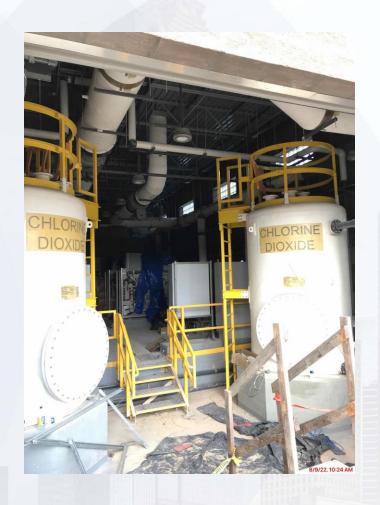

# Construction Progress – North Plant

- 201-Chlorine Dioxide Facility 1:
- Continued Mechanical Work
- 212-Pretreatment Chemical Facility 2:
- Continued Electrical equipment install/preparing for equipment pads
- 213-Pretreatment Chemical Facility 3:
- Continued Mechanical Work / Fill station ongoing work
- 214-Pretreatment Chemical Facility 4:
- Continued Mechanical Work/ Air Pad Room pipe install
- 222-Rapid Mix Train 2
- Ongoing Mechanical and Instrumentation install

### 201-Chlorine Dioxide Facility 1: Continued Mechanical Work