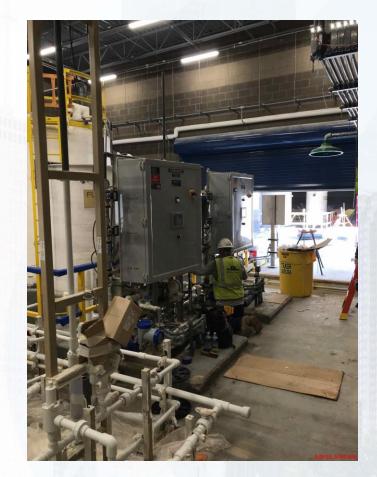

# Construction Progress – North Plant

- 201-Chlorine Dioxide Facility 1:
- Continued Mechanical Work
- 212-Pretreatment Chemical Facility 2:
- Continued Electrical equipment install/preparing for equipment pads
- 213-Pretreatment Chemical Facility 3:
- Continued Mechanical Work / Fill station ongoing work
- 214-Pretreatment Chemical Facility 4:
- Continued Mechanical Work/ Air Pad Room pipe install
- 222-Rapid Mix Train 2
- Ongoing Mechanical and Instrumentation install

### 222-Rapid Mix Train 2: Ongoing Mechanical and Instrumentation install