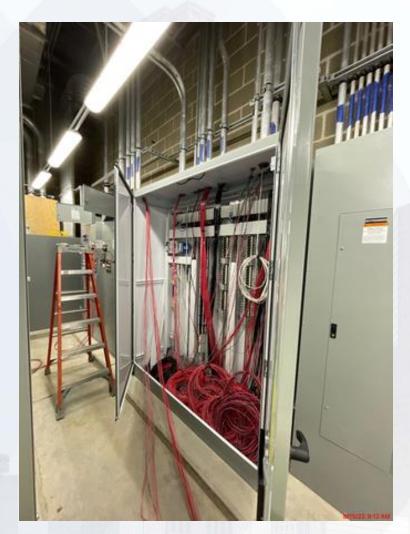

# DESIGN-BUILD SERVICES

Northeast Water Purification Plant Expansion

August 17, 2022







# Construction Progress – Site Electrical

- 261 BLTI Terminating Valve Actuators
- 252 BLTI Terminating In 252 RIO B
- 261 Fisk Pulling Wire To PLC 261
- 261 Fisk Terminating PLC-MOCP-261-A



#### **261 BLTI Terminating Valve Actuators**



#### 252 BLTI Terminating In 252 RIO B



#### 261 Fisk Pulling Wire To PLC 261





#### 261 Fisk Terminating PLC-MOCP-261-A







# Construction Progress – Yard Piping

- Sheeprolling The Top Grading Of The Dual 108inch Pipes In The Corridor
- Backfilling The Dual 108inch Pipes In The Corridor
- Continue completing Restrictor 2 at Pond 4



#### **Sheeprolling The Top Grading Of The Dual 108inch Pipes In The Corridor**





#### **Backfilling The Dual 108inch Pipes In The Corridor**



#### **Continue completing Restrictor 2 at Pond 4**





# Construction Progress – Central Plant 1

#### 281-FILTER MODULE 1:

- Profibus/Equipment Testing and setup.
- Clean Water Loop startup

#### 291-TRANSFER PUMP STATION 1:

E&S Testing for clean water loop

# 311 – POST CHEMICAL FACILITY SH/CS:

- Process Mechanical Piping system coating.
- Vertical Pipe installation
  312 POST CH