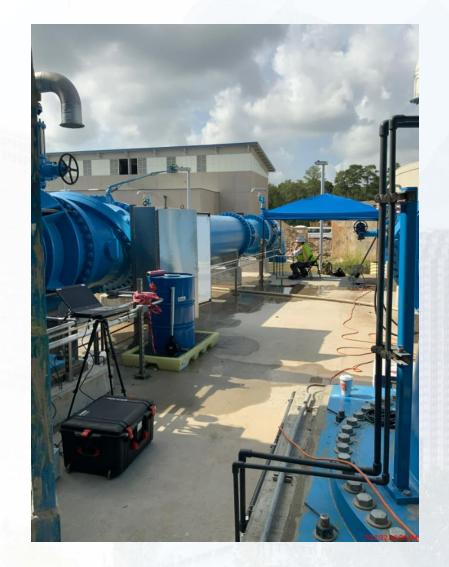

**Sheeprolling The Top Grading Of The Dual 108inch Pipes In The Corridor**





#### **Backfilling The Dual 108inch Pipes In The Corridor**



#### **Continue completing Restrictor 2 at Pond 4**





# Construction Progress – Central Plant 1

#### 281-FILTER MODULE 1:

- Profibus/Equipment Testing and setup.
- Clean Water Loop startup

#### 291-TRANSFER PUMP STATION 1:

E&S Testing for clean water loop

# 311 – POST CHEMICAL FACILITY SH/CS:

- Process Mechanical Piping system coating.
- Vertical Pipe installation
  312 POST CHEMICAL FACILITY
  FA/LAS/PEC/SB:
- Chemical Pumps E&S in progress.

#### **CENTRAL PLANT- PHASE 1 OVERALL**



#### **281 FILTER MODULE- Chemical Piping Testing**



#### **281 FILTER MODULE- Water Loop Startup**





#### 291-TPS – E&S Testing for Clean water loop







17

#### 291-TPS - Outdoor lights and security Cameras installed





# 311 - Aerial view -06/14/2022



## 311 - Chemical Process Mechanical Pipe coating





#### 311 - Process Mechanical Vertical Pipe installation





# 312 - Overall view 06/14/22



## 312 – Chemical Process Pump E&S







# Construction Progress – Central Plant 2

- 282 -FILTER MODULE 2:
- Filter underdrain anchor block installation.
- Gallery Process Mechanical installation.
- 292-TRANSFER PUMP STATION 2:
- 96-inch Pipe installation.
- CMU block Installation
- Metal Roof joist installation.

- 313 POST CHEMICAL FACILITY 3 FA/LAS/PEC/SB:
- Under Metal Roof coating.
- FRP Tanks installation.
- 314 POST CHEMICAL FACILITY 4 SH/CS:
- Metering Pumps Installation.
- 6-inch STM Pipe installation.
- HVAC Outside unit