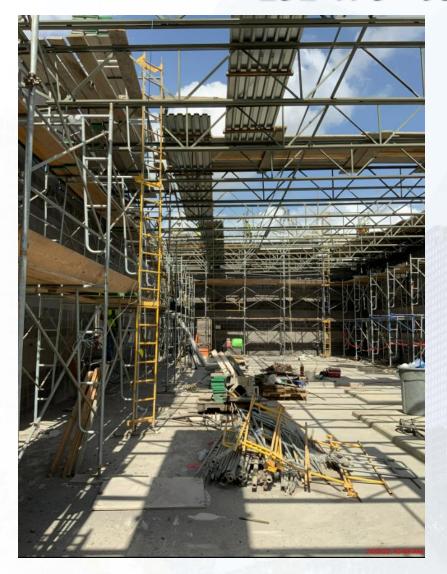

92-TRANSFER PUMP STATION 2:
- 96-inch Pipe installation.
- CMU block Installation
- Metal Roof joist installation.

- 313 POST CHEMICAL FACILITY 3 FA/LAS/PEC/SB:
- Under Metal Roof coating.
- FRP Tanks installation.
- 314 POST CHEMICAL FACILITY 4 SH/CS:
- Metering Pumps Installation.
- 6-inch STM Pipe installation.
- HVAC Outside unit Installation.

#### **CENTRAL PLANT- Phase 2**



## 313 – Under Metal Roof Coating





## 313 - FRP Tanks Installation





## 314 – HVAC Unit Installation





# 314 - Metering Pumps Installation





# 314 – 6-inch STM Pipe installation





#### 282-FILTER MODULE 2 - Gallery Process Mechanical Installation





#### 282-Underdrain installation – West Half





#### 292-TPS – 96-inch FW Pipe installation





#### 292-TPS – Joist Metal Roof installation





#### 292-TPS - CMU Installation







# Construction Progress – LREQ Basins Facilities 601/602

- 601 SECO LCP Installation
- 601 Process Mechanical Pipe Installation
- 602 Pipe Coating
- 602 72-inch Pipe backfilling

# 601/602 Overall view 06/14/2022



# 601 – SECO Conduit Installation





# 601 - Process Mechanical Pipe Installation





# **602 – Coating Process Pipe**





# 602 – 72-inch Pipe Backfilling







# Construction Progress – North Plant

- 201-Chlorine Dioxide Facility 1:
- Continued Mechanical Work
- 212-Pretreatment Chemical Facility 2:
- Continued Electrical equipment install/preparing for equipment pads
- 213-Pretreatment Chemical Facility 3:
- Continued Mechanical Work / Fill station ongoing work
- 214-Pretreatment Chemical Facility 4:
- Continued Mechanical Wo