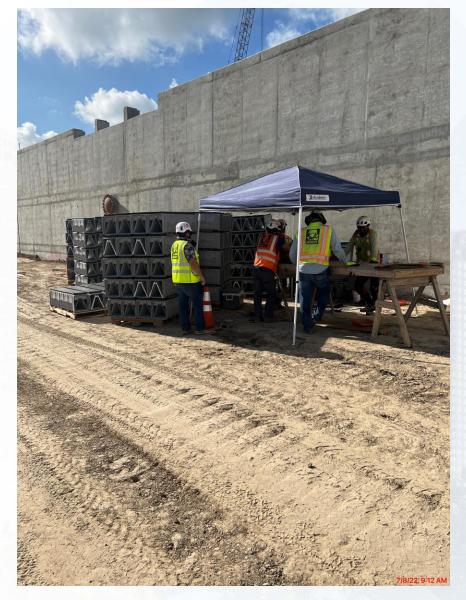

LE 2:
- Filter underdrain anchor block installation.
- Gallery Process Mechanical installation.
- 292-TRANSFER PUMP STATION 2:
- 96-inch Pipe installation.
- CMU block Installation
- Metal Roof joist installation.

- 313 POST CHEMICAL FACILITY 3 FA/LAS/PEC/SB:
- Under Metal Roof coating.
- FRP Tanks installation.
- 314 POST CHEMICAL FACILITY 4 SH/CS:
- Metering Pumps Installation.
- 6-inch STM Pipe installation.
- HVAC Outside unit Installation.

#### **CENTRAL PLANT- Phase 2**



## 313 – Under Metal Roof Coating





## 313 - FRP Tanks Installation





## 314 – HVAC Unit Installation





# 314 - Metering Pumps Installation





# 314 – 6-inch STM Pipe installation





#### 282-FILTER MODULE 2 - Gallery Process Mechanical Installation





#### 282-Underdrain installation – West Half





#### 292-TPS – 96-inch FW Pipe installation





#### 292-TPS – Joist Metal Roof installation





#### 292-TPS - CMU Installation







# Construction Progress – LREQ Basins Facilities 601/602

- 601 SECO LCP Installation
- 601 Process Mechanical Pipe Installation
- 602 Pipe Coating
- 602 72-inch Pipe backfilling

# 601/602 Overall view 06/14/2022



# 601 – SECO Conduit Installation





# 601 - Process Mechanical Pipe Installation





# **602 – Coating Process Pipe**





# 602 – 72-inch Pipe Backfilling







# Construction Progress – North Plant

- 201-Chlorine Dioxide Facility 1:
- Continued Mechanical Work
- 212-Pretreatment Chemical Facility 2:
- Continued Electrical equipment install/preparing for equipment pads
- 213-Pretreatment Chemical Facility 3:
- Continued Mechanical