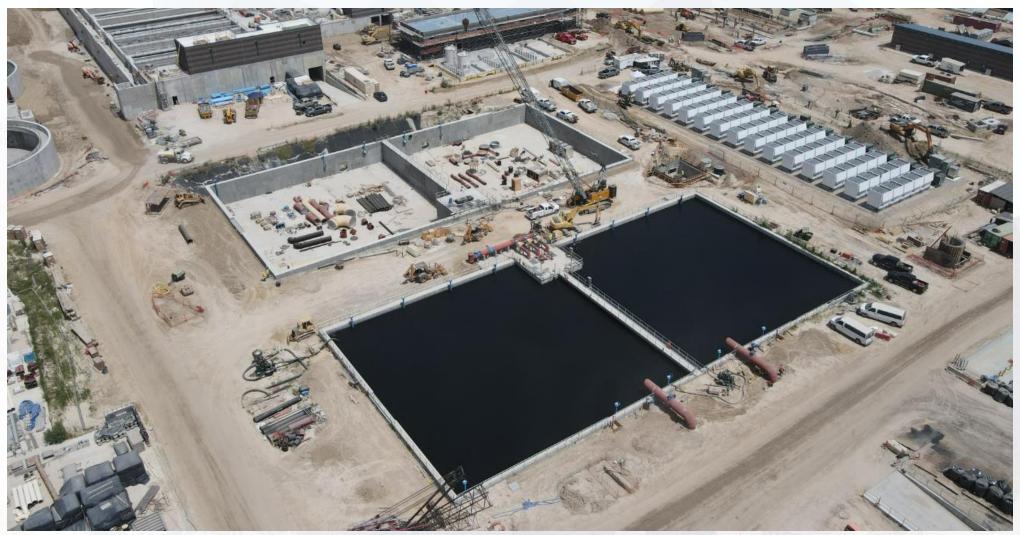

tering Pumps Installation.
- 6-inch STM Pipe installation.
- HVAC Outside unit Installation.

#### **CENTRAL PLANT- Phase 2**



## 313 – Under Metal Roof Coating





## 313 - FRP Tanks Installation





## 314 – HVAC Unit Installation





# 314 - Metering Pumps Installation





# 314 – 6-inch STM Pipe installation





#### 282-FILTER MODULE 2 - Gallery Process Mechanical Installation





#### 282-Underdrain installation – West Half





#### 292-TPS – 96-inch FW Pipe installation





#### 292-TPS – Joist Metal Roof installation





#### 292-TPS - CMU Installation







# Construction Progress – LREQ Basins Facilities 601/602

- 601 SECO LCP Installation
- 601 Process Mechanical Pipe Installation
- 602 Pipe Coating
- 602 72-inch Pipe backfilling

# 601/602 Overall view 06/14/2022



# 601 – SECO Conduit Installation





# 601 - Process Mechanical Pipe Installation





# **602 – Coating Process Pipe**





# 602 – 72-inch Pipe Backfilling







# Construction Progress – North Plant

- 201-Chlorine Dioxide Facility 1:
- Continued Mechanical Work
- 212-Pretreatment Chemical Facility 2:
- Continued Electrical equipment install/preparing for equipment pads
- 213-Pretreatment Chemical Facility 3:
- Continued Mechanical Work / Fill station ongoing work
- 214-Pretreatment Chemical Facility 4:
- Continued Mechanical Work/ Air Pad Room pipe install
- 222-Rapid Mix Train 2
- Ongoing Mechanical and Instrumentation install

- 241-Flocculation & Sedimentation Train 1: Install Plate Settlers in Basin
  2/Install Columns and Beams Basin 1
- 242-Flocculation & Sedimentation Train