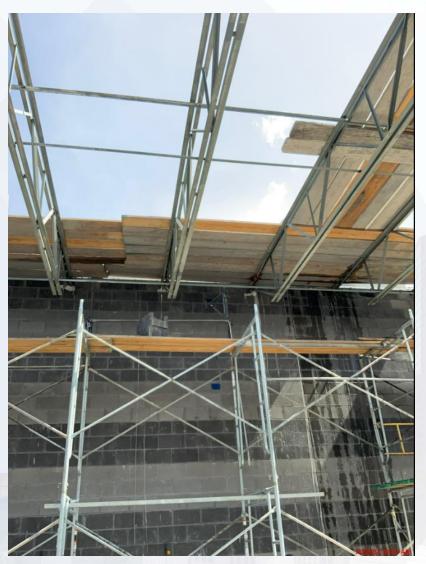

-TRANSFER PUMP STATION 2:
- 96-inch Pipe installation.
- CMU block Installation
- Metal Roof joist installation.

- 313 POST CHEMICAL FACILITY 3 FA/LAS/PEC/SB:
- Under Metal Roof coating.
- FRP Tanks installation.
- 314 POST CHEMICAL FACILITY 4 SH/CS:
- Metering Pumps Installation.
- 6-inch STM Pipe installation.
- HVAC Outside unit Installation.

#### **CENTRAL PLANT- Phase 2**



## 313 – Under Metal Roof Coating





## 313 - FRP Tanks Installation





## 314 – HVAC Unit Installation





# 314 - Metering Pumps Installation





# 314 – 6-inch STM Pipe installation





#### 282-FILTER MODULE 2 - Gallery Process Mechanical Installation





#### 282-Underdrain installation – West Half





#### 292-TPS – 96-inch FW Pipe installation





#### 292-TPS – Joist Metal Roof installation





#### 292-TPS - CMU Installation







# Construction Progress – LREQ Basins Facilities 601/602

- 601 SECO LCP Installation
- 601 Process Mechanical Pipe Installation
- 602 Pipe Coating
- 602 72-inch Pipe backfilling

# 601/602 Overall view 06/14/2022



# 601 – SECO Conduit Installation





# 601 - Process Mechanical Pipe Installation





# **602 – Coating Process Pipe**





# 602 – 72-inch Pipe Backfilling







# Construction Progress – North Plant

- 201-Chlorine Dioxide Facility 1:
- Continued Mechanical Work
- 212-Pretreatment Chemical Facility 2:
- Continued Electrical equipment install/preparing for equipment pads
- 213-Pretreatment Chemical Facility 3:
- Continued Mechanical Work / Fill station ongoing work
- 214-Pretreatment Chemical Facility 4:
- Continued Mechanical Work