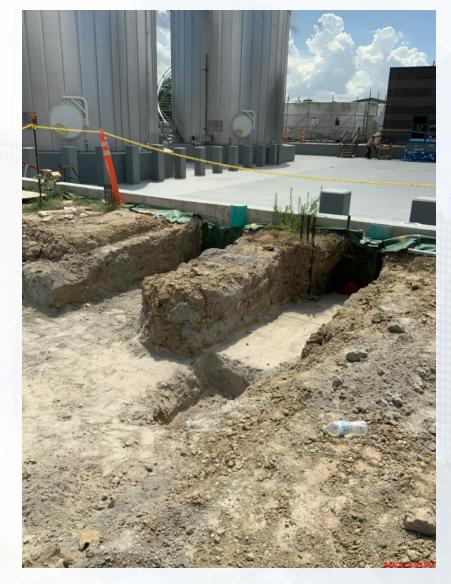

# Construction Progress – Yard Piping

- Sheeprolling The Top Grading Of The Dual 108inch Pipes In The Corridor
- Backfilling The Dual 108inch Pipes In The Corridor
- Continue completing Restrictor 2 at Pond 4

#### **Backfilling The Dual 108inch Pipes In The Corridor**