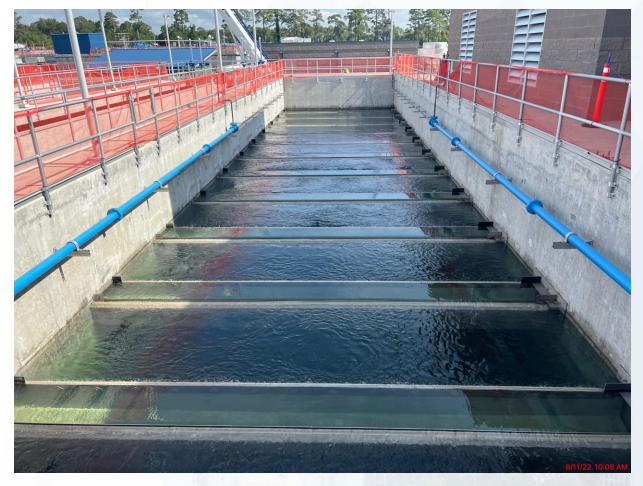

#### 281-FILTER MODULE 1:

- Profibus/Equipment Testing and setup.
- Clean Water Loop startup