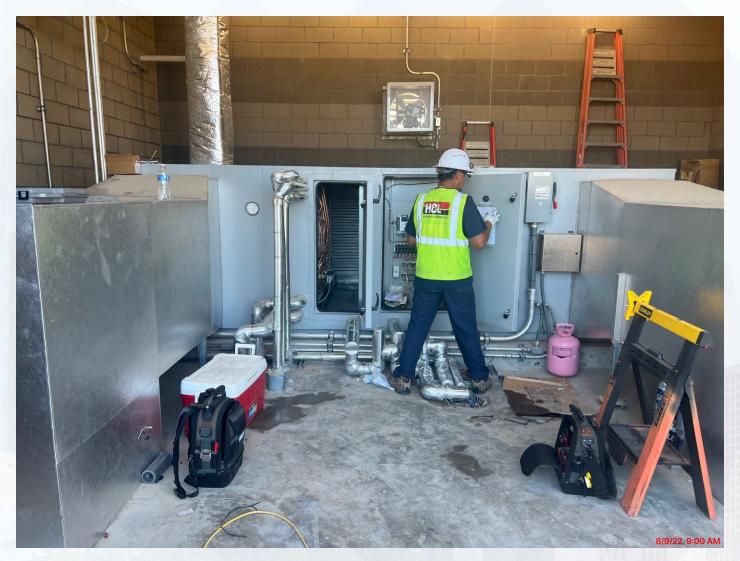

Backfilling The Dual 108inch Pipes In The Corridor
- Continue completing Restrictor 2 at Pond 4



#### **Sheeprolling The Top Grading Of The Dual 108inch Pipes In The Corridor**





#### **Backfilling The Dual 108inch Pipes In The Corridor**



#### **Continue completing Restrictor 2 at Pond 4**





# Construction Progress – Central Plant 1

#### 281-FILTER MODULE 1:

- Profibus/Equipment Testing and setup.
- Clean Water Loop startup

#### 291-TRANSFER PUMP STATION 1:

E&S Testing for clean water loop

# 311 – POST CHEMICAL FACILITY SH/CS:

- Process Mechanical Piping system coating.
- Vertical Pipe installation
  312 POST CHEMICAL FACILITY
  FA/LAS/PEC/SB:
- Chemical Pumps E&S in progress.

#### **CENTRAL PLANT- PHASE 1 OVERALL**



#### **281 FILTER MODULE- Chemical Piping Testing**



#### **281 FILTER MODULE- Water Loop Startup**





#### 291-TPS – E&S Testing for Clean water loop







17

#### 291-TPS - Outdoor lights and security Cameras installed





# 311 - Aerial view -06/14/2022



## 311 - Chemical Process Mechanical Pipe coating





#### 311 - Process Mechanical Vertical Pipe installation





# 312 - Overall view 06/14/22



## 312 – Chemical Process Pump E&S







# Construction Progress – Central Plant 2

- 282 -FILTER MODULE 2:
- Filter underdrain anchor block installation.
- Gallery Process Mechanical installation.
- 292-TRANSFER PUMP STATION 2:
- 96-inch Pipe installation.
- CMU block Installation
- Metal Roof joist installation.

- 313 POST CHEMICAL FACILITY 3 FA/LAS/PEC/SB:
- Under Metal Roof coating.
- FRP Tanks installation.
- 314 POST CHEMICA