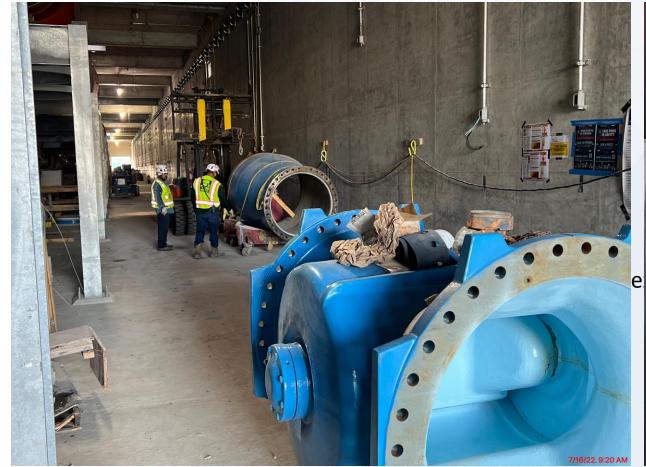

# Construction Progress – Central Plant 2

- 282 -FILTER MODULE 2:
- Filter underdrain anchor block installation.
- Gallery Process Mechanical installation.
- 292-TRANSFER PUMP STATION 2:
- 96-inch Pipe installation.
- CMU block Installation
- Metal Roof joist installation.

#### 292-TPS – 96-inch FW Pipe installation