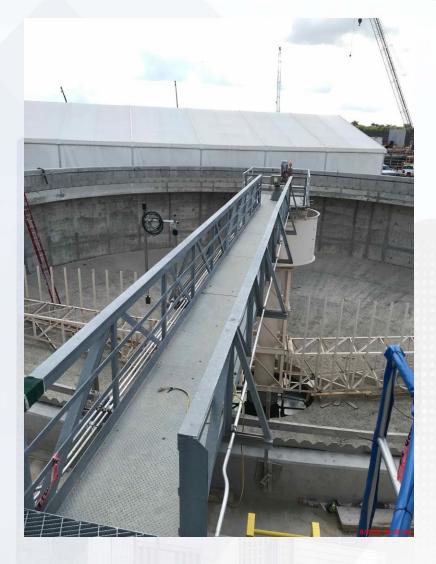

### **HIGH SERVICE PUMP STATION 402**

Pump room piping and embedded conduit installation