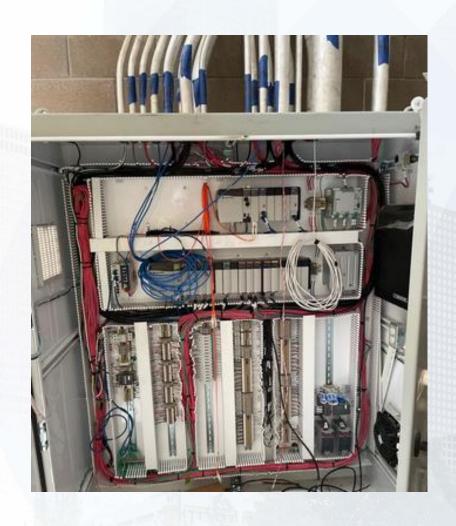

# DESIGN-BUILD SERVICES

Northeast Water Purification Plant Expansion

August 17, 2022







# Construction Progress – Site Electrical

- 261 BLTI Terminating Valve Actuators
- 252 BLTI Terminating In 252 RIO B
- 261 Fisk Pulling Wire To PLC 261
- 261 Fisk Terminating PLC-MOCP-261-A



#### **261 BLTI Terminating Valve Actuators**



#### 252 BLTI Terminating In 252 RIO B



#### 261 Fisk Pulling Wire To PLC 261





#### 261 Fisk Terminating PLC-MOCP-261-A







# Construction Progress – Yard Piping

- Sheeprolling The Top Grading Of The Dual 108inch Pipes In The Corridor
- Backfilling The Dual 108inch Pipes In The Corridor
- Continue completing Restrictor 2 at Pond 4



#### **Sheeprolling The Top Grading Of The Dual 108inch Pipes In The Corridor**





#### **Backfilling The Dual 108inch Pipes In The Corridor**



#### **Continue completing Restrictor 2 at Pond 4**





# Construction Progress – Central Plant 1

#### 281-FILTER MODULE 1:

- Profibus/Equipment Testing and setup.
- Clean Water Loop startup

#### 291-TRANSFER PUMP STATION 1:

E&S Testing for clean water loop

# 311 – POST CHEMICAL FACILITY SH/CS:

- Process Mechanical Piping system coating.
- Vertical Pipe installation
  312 POST CHEMICAL FACILITY
  FA/LAS/PEC/SB:
- Chemical