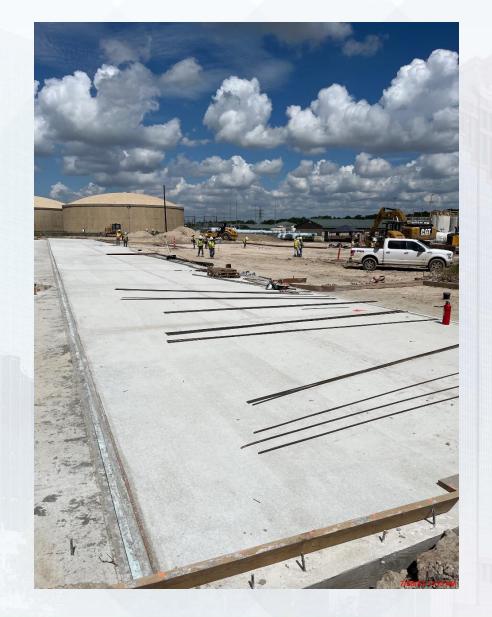

### Continue rebar installation at the North driveway at the Dewatering Building