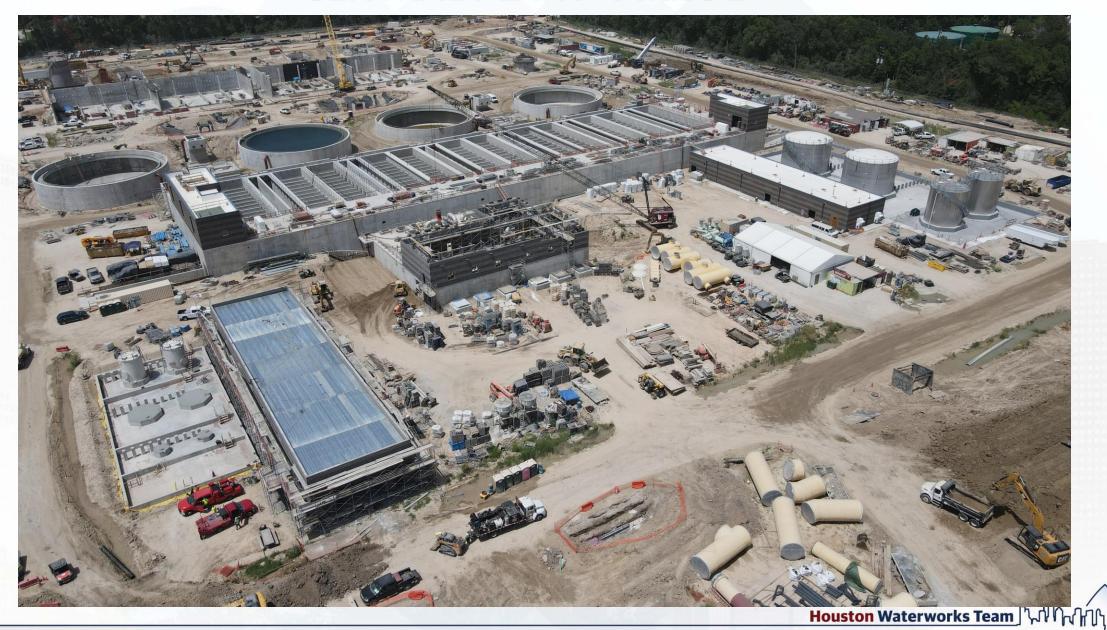

rity Cameras installed





# 311 - Aerial view -06/14/2022



## 311 - Chemical Process Mechanical Pipe coating





#### 311 - Process Mechanical Vertical Pipe installation





# 312 - Overall view 06/14/22



## 312 – Chemical Process Pump E&S







# Construction Progress – Central Plant 2

- 282 -FILTER MODULE 2:
- Filter underdrain anchor block installation.
- Gallery Process Mechanical installation.
- 292-TRANSFER PUMP STATION 2:
- 96-inch Pipe installation.
- CMU block Installation
- Metal Roof joist installation.

- 313 POST CHEMICAL FACILITY 3 FA/LAS/PEC/SB:
- Under Metal Roof coating.
- FRP Tanks installation.
- 314 POST CHEMICAL FACILITY 4 SH/CS:
- Metering Pumps Installation.
- 6-inch STM Pipe installation.
- HVAC Outside unit Installation.

#### **CENTRAL PLANT- Phase 2**



## 313 – Under Metal Roof Coating





## 313 - FRP Tanks Installation





## 314 – HVAC Unit Installation





# 314 - Metering Pumps Installation





# 314 – 6-inch STM Pipe installation





#### 282-FILTER MODULE 2 - Gallery Process Mechanical Installation





#### 282-Underdrain installation – West Half





#### 292-TPS – 96-inch FW Pipe installation





#### 292-TPS – Joist Metal Roof installation





#### 292-TPS - CMU Installation







# Construction Progress – LREQ Basins Facilities 601/602

- 601 SECO LCP Installation
- 601 Process Mechanical Pipe Installation
- 602 Pipe Coating
- 602 72-inch Pipe backfilling

# 601/602 Overall view 06/14/2022



# 601 – SECO Conduit Installation





# 601 - Process Mechanical Pipe Installation





# **602 – Coating Process Pipe**