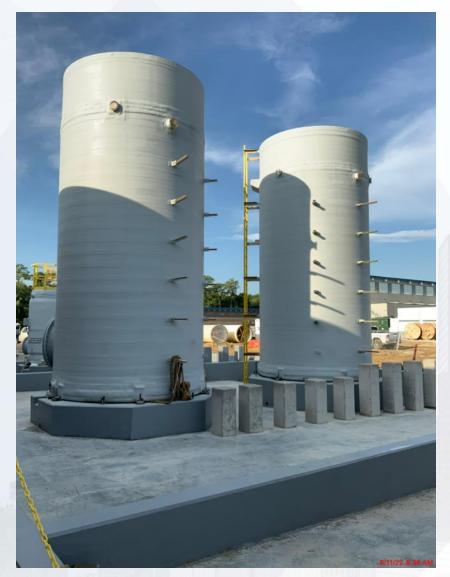

ical Process Mechanical Pipe coating





#### 311 - Process Mechanical Vertical Pipe installation





# 312 - Overall view 06/14/22



## 312 – Chemical Process Pump E&S







# Construction Progress – Central Plant 2

- 282 -FILTER MODULE 2:
- Filter underdrain anchor block installation.
- Gallery Process Mechanical installation.
- 292-TRANSFER PUMP STATION 2:
- 96-inch Pipe installation.
- CMU block Installation
- Metal Roof joist installation.

- 313 POST CHEMICAL FACILITY 3 FA/LAS/PEC/SB:
- Under Metal Roof coating.
- FRP Tanks installation.
- 314 POST CHEMICAL FACILITY 4 SH/CS:
- Metering Pumps Installation.
- 6-inch STM Pipe installation.
- HVAC Outside unit Installation.

#### **CENTRAL PLANT- Phase 2**



## 313 – Under Metal Roof Coating





## 313 - FRP Tanks Installation





## 314 – HVAC Unit Installation





# 314 - Metering Pumps Installation





# 314 – 6-inch STM Pipe installation





#### 282-FILTER MODULE 2 - Gallery Process Mechanical Installation





#### 282-Underdrain installation – West Half





#### 292-TPS – 96-inch FW Pipe installation





#### 292-TPS – Joist Metal Roof installation





#### 292-TPS - CMU Installation







# Construction Progress – LREQ Basins Facilities 601/602

- 601 SECO LCP Installation
- 601 Process Mechanical Pipe Installation
- 602 Pipe Coating
- 602 72-inch Pipe backfilling

# 601/602 Overall view 06/14/2022



# 601 – SECO Conduit Installation





# 601 - Process Mechanical Pipe Installation





# **602 – Coating Process Pipe**





# 602 – 72-inch Pipe Backfilling







# Construction Progress – North Pl