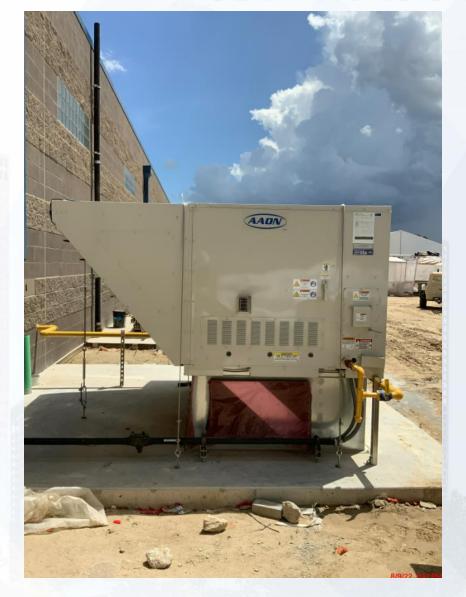

g





#### 311 - Process Mechanical Vertical Pipe installation





# 312 - Overall view 06/14/22



## 312 – Chemical Process Pump E&S







# Construction Progress – Central Plant 2

- 282 -FILTER MODULE 2:
- Filter underdrain anchor block installation.
- Gallery Process Mechanical installation.
- 292-TRANSFER PUMP STATION 2:
- 96-inch Pipe installation.
- CMU block Installation
- Metal Roof joist installation.

- 313 POST CHEMICAL FACILITY 3 FA/LAS/PEC/SB:
- Under Metal Roof coating.
- FRP Tanks installation.
- 314 POST CHEMICAL FACILITY 4 SH/CS:
- Metering Pumps Installation.
- 6-inch STM Pipe installation.
- HVAC Outside unit Installation.

#### **CENTRAL PLANT- Phase 2**



## 313 – Under Metal Roof Coating





## 313 - FRP Tanks Installation





## 314 – HVAC Unit Installation





# 314 - Metering Pumps Installation





# 314 – 6-inch STM Pipe installation





#### 282-FILTER MODULE 2 - Gallery Process Mechanical Installation





#### 282-Underdrain installation – West Half





#### 292-TPS – 96-inch FW Pipe installation





#### 292-TPS – Joist Metal Roof installation





#### 292-TPS - CMU Installation







# Construction Progress – LREQ Basins Facilities 601/602

- 601 SECO LCP Installation
- 601 Process Mechanical Pipe Installation
- 602 Pipe Coating
- 602 72-inch Pipe backfilling

# 601/602 Overall view 06/14/2022



# 601 – SECO Conduit Installation





# 601 - Process Mechanical Pipe Installation





# **602 – Coating Process Pipe**





# 602 – 72-inch Pipe Backfilling







# Construction Progress – North Plant

- 201-Chlorine Dioxide Facilit