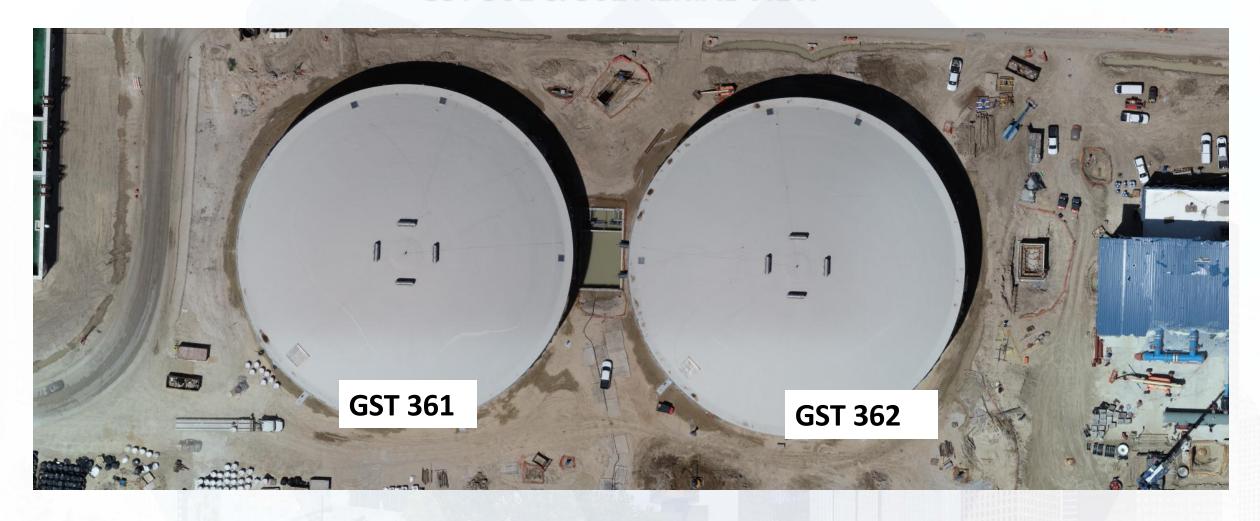

FAC 402
- FRP footing concrete Pour for ramp at 402
- Trench Drain and Plumbing installation at FAC 402
- Conduit installation at FAC 402
- Continued Backfilling and compacting at FAC 402

#### 510 & 520:

- Continued installing plumbing, process pipe, and electrical conduit on levels 1, 2, and 3 at Fac 520.
- Continued mechanical and structural coatings installation at Fac 520.
- Continued fire-resistant joint system installation at Fac 520.
- Continued process pipe installation at Fac 510.
- Commenced terminating power to wiring sludge mixers, LCP's, and MCS's at Fac 510.
- Concrete driveway pouring North side of 520
- Continued wire pulling and terminations
- · Installed truck scales and related conduit
- Lightning protection continued installation

#### **GST 361 & 362 AERIAL VIEW**



### **HSPS 401, MSB 111, HSPS 402 AERIAL VIEW**



**HSPS 401** 

**MSB 111** 

**HSPS 402** 

### **HIGH SERVICE PUMP STATION 402**





Pump room piping and embedded conduit installation

#### **HIGH SERVICE PUMP STATION 401**



Installation of exterior stairs



Pump testing of HSP-1

# DEWATERING BUILDING 520 & THICKENED SLUDGE EQUALIZATION TANK 510 AERIAL VIEW



#### **DEWATERING BUILDING 520**



Truck Scales installation and conduit at Fac 520



Wire Terminations in centrifuge electrical room

# **THICKENED SLUDGE & EQ BASIN 510**



E&S testing & maintenance at Fac 510.



# Construction Progress – Administration & Maintenance Building

- Installation of Furniture
- Compaction of SP Lot
- Forming of SP Lot
- Forming of Transformers Pad Extension



### **Installation of Furnit