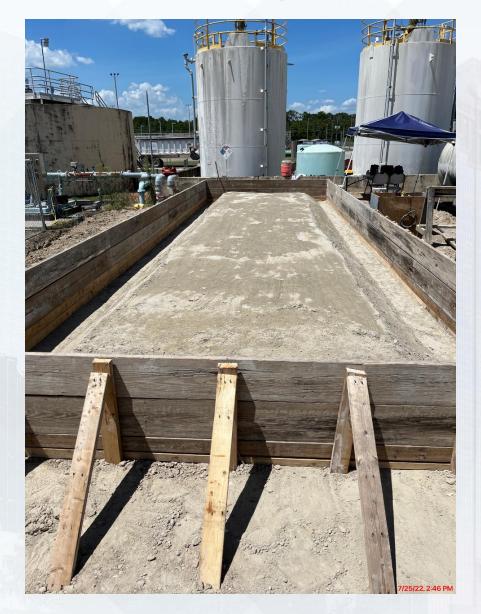

# Construction Progress – Site Civil

- Continue rebar installation at the North driveway at the Dewatering Building
- Grading the bottom of Pond 8
- CO2 Tank concrete pad formwork

# **CO2** Tank concrete pad formwork