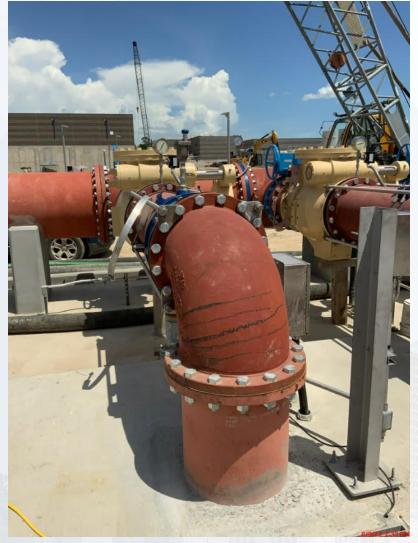

# Construction Progress – LREQ Basins Facilities 601/602

- 601 SECO LCP Installation
- 601 Process Mechanical Pipe Installation
- 602 Pipe Coating
- 602 72-inch Pipe backfilling

# 601 - Process Mechanical Pipe Installation