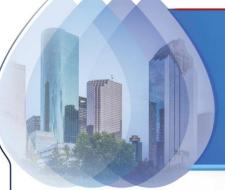

# Construction Progress – Yard Piping

- Sheeprolling The Top Grading Of The Dual 108inch Pipes In The Corridor
- Backfilling The Dual 108inch Pipes In The Corridor
- Continue completing Restrictor 2 at Pond 4

#### **Sheeprolling The Top Grading Of The Dual 108inch Pipes In The Corridor**

#### **Backfilling The Dual 108inch Pipes In The Corridor**

#### **Continue completing Restrictor 2 at Pond 4**